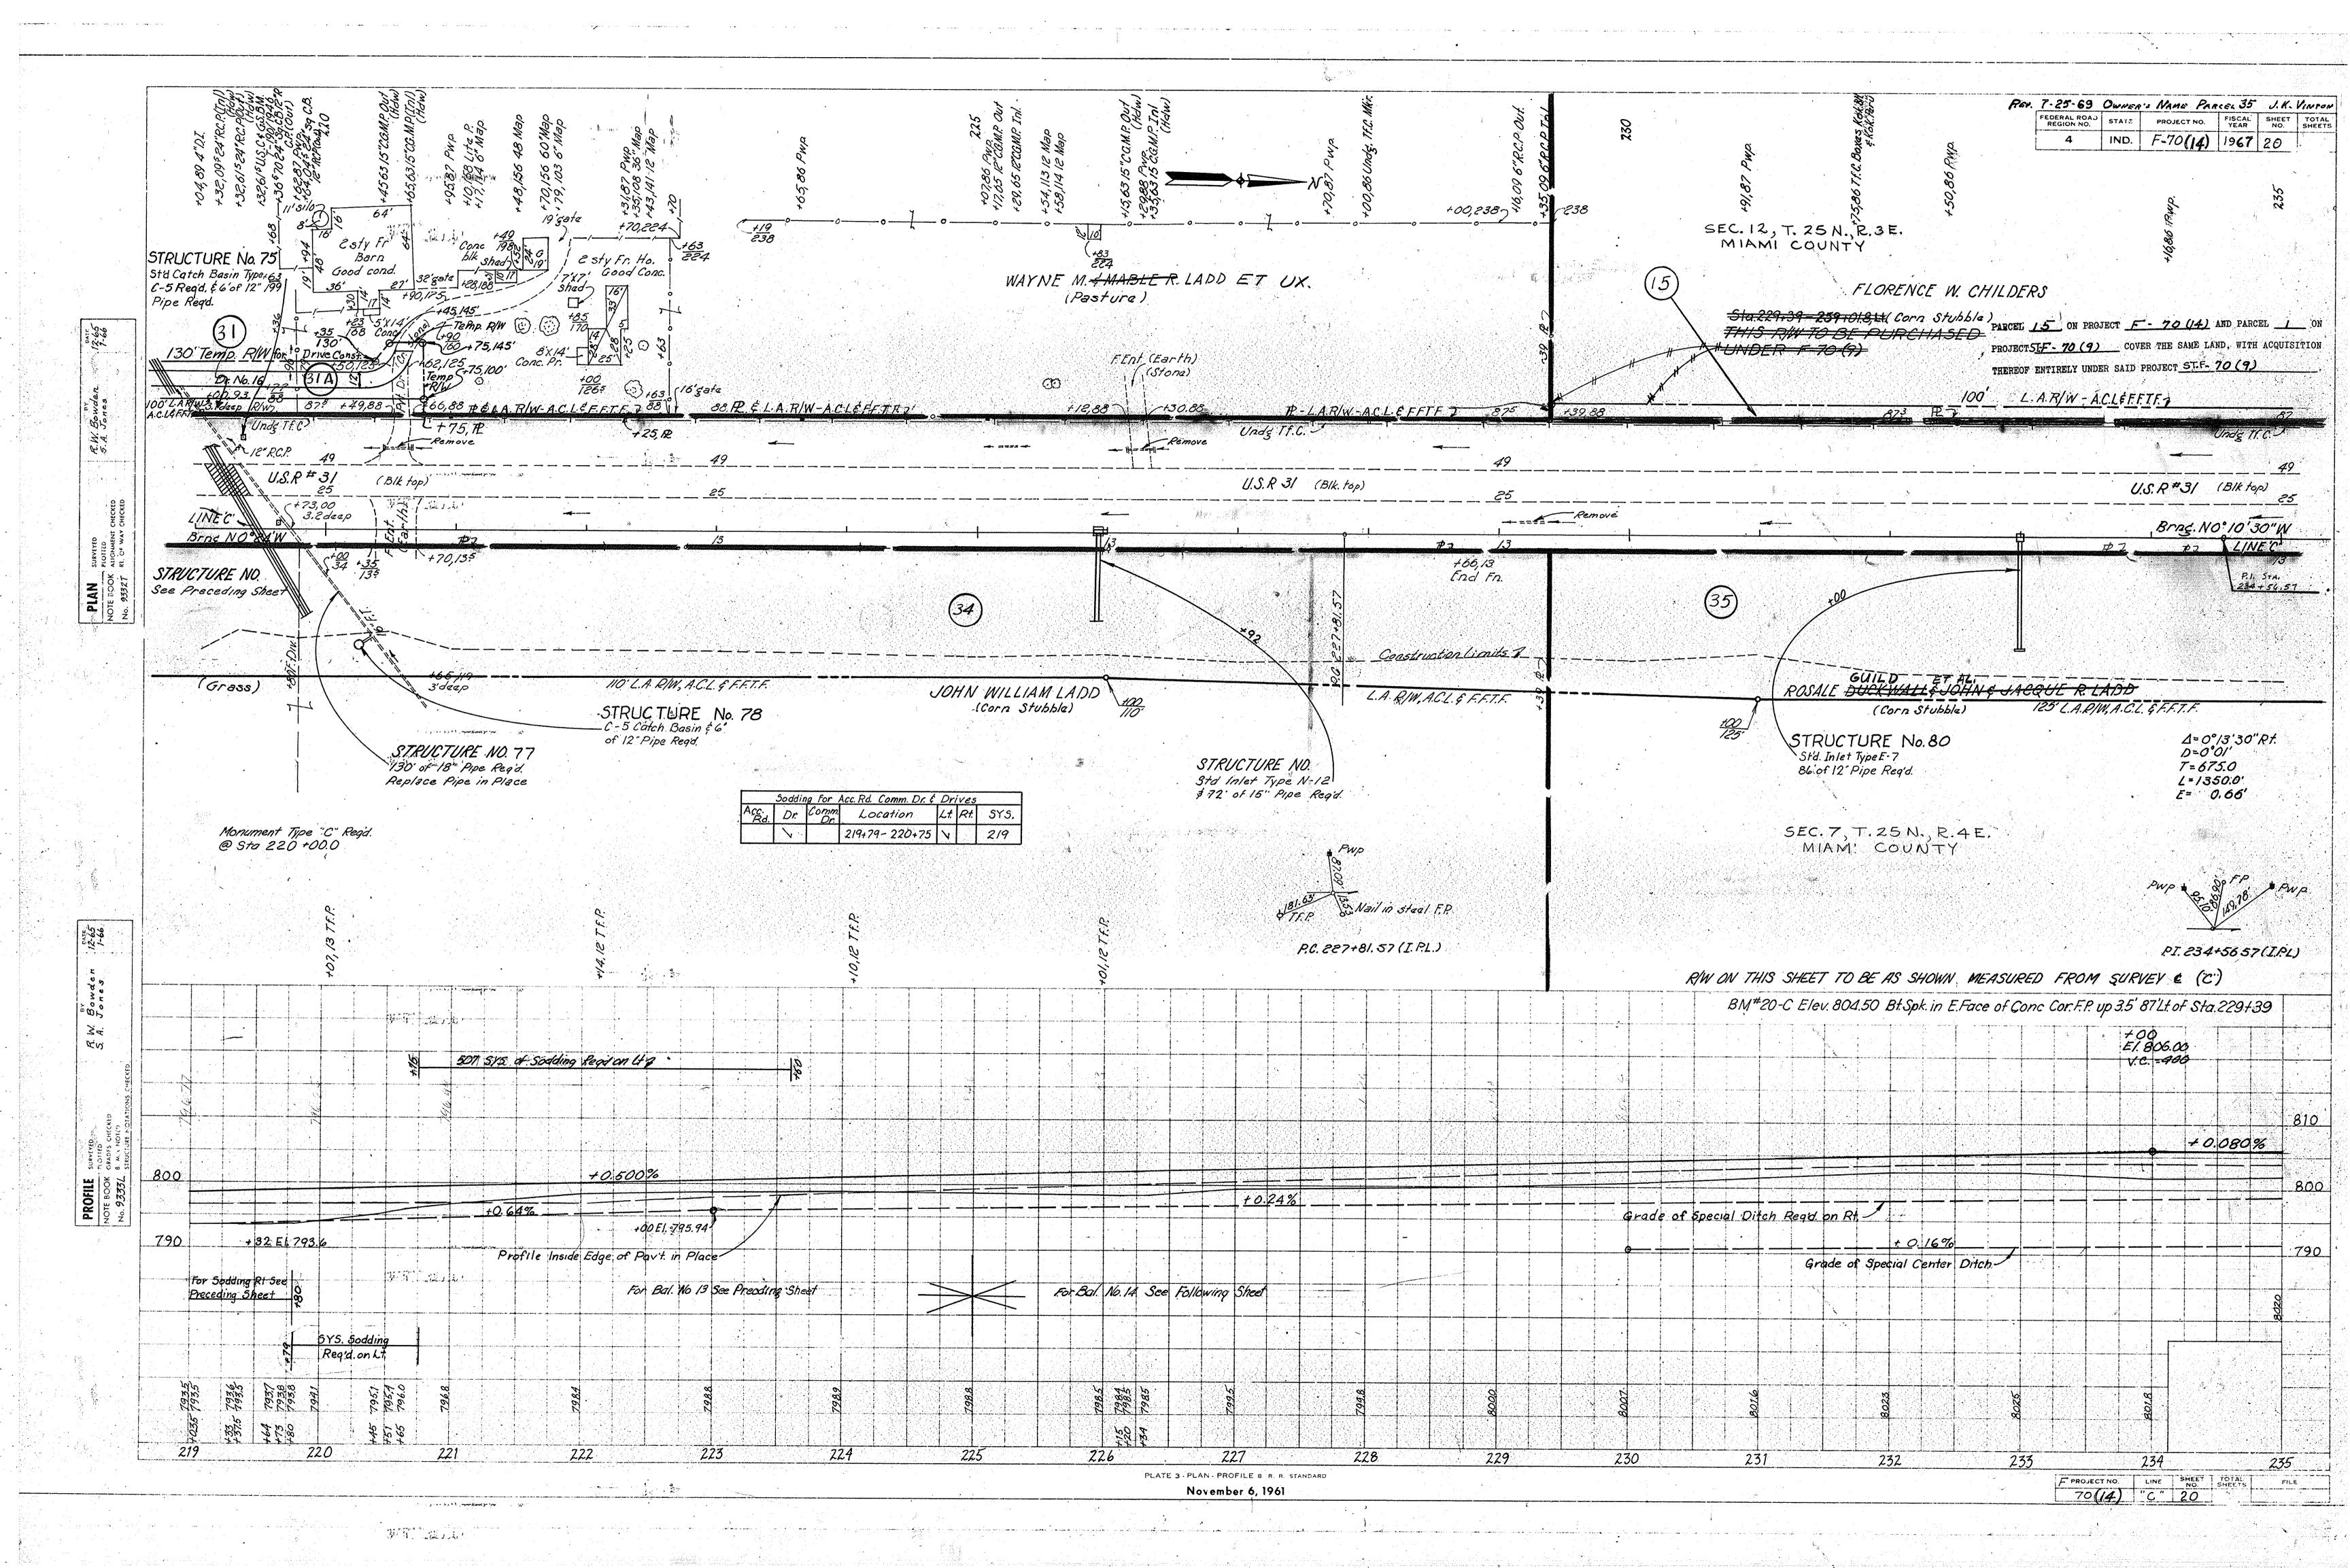

| PAD W.                            |                           |             |      | The second                 |                 |
|-----------------------------------|---------------------------|-------------|------|----------------------------|-----------------|
| met no                            | STATE                     | PROJECT NO. | YEAR | MO.                        | SX18            |
| . 4                               |                           | F-70 (14)   | 1967 | 2                          | go, macatanaya  |
| Annual Contraction of Contraction | was a second was a second |             |      | rendrik estaranya estara T | Section Company |