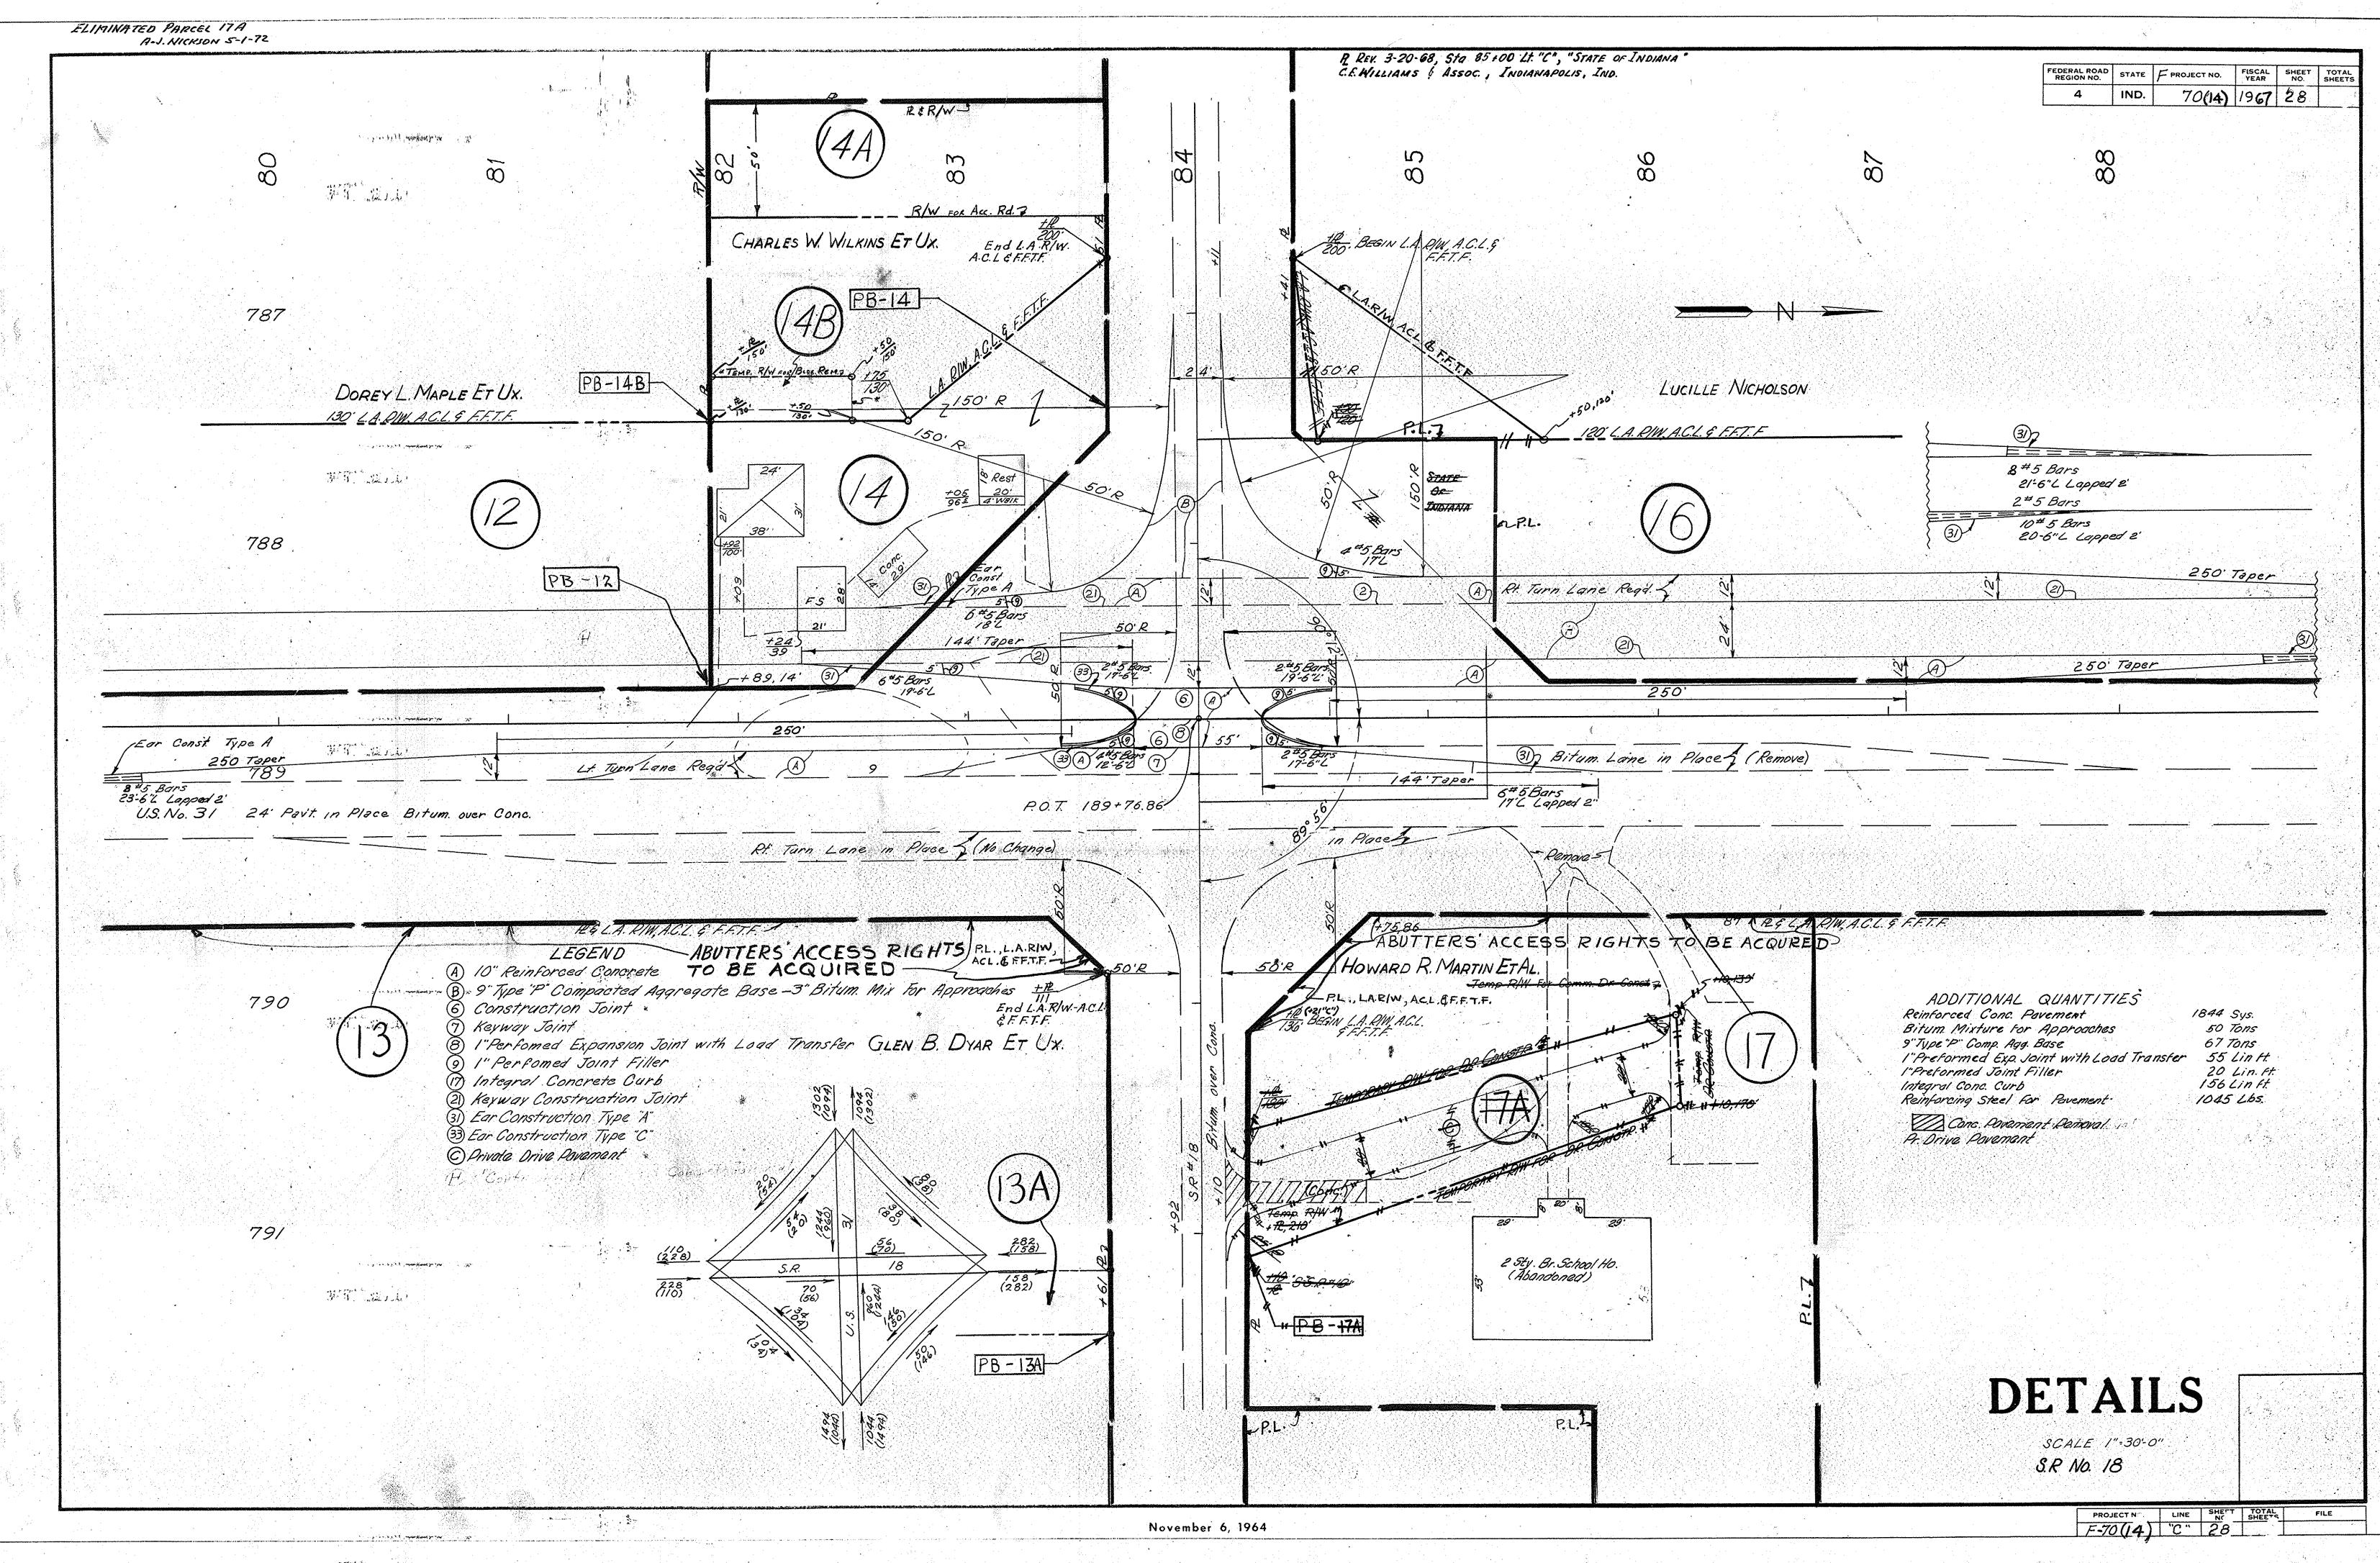

|

F. T. Walle













































Transition From N.B.L. (Ven) To pyrint in place. Transition From New Consta to Part in Place. F.R. Approach Pt. 0 Sta 163+30 F.R. Approach @ Sta: 18+40 Rt \$14 800 A.R & Pr. Dr Grade LEVEL BOOK NO. FILE FEDERAL ROAD STATE PROJECT NO. FISCAL SHEET TOTAL SHEETS.

4 IND. 70(4) 1967 30 November 6, 1961



Acc. Rd. #4 Lt. 7 Grd Line 7 Pr. Dr. Lt. 785 805 800 LEVEL BOOK NO.

FEDERAL ROAD REGION NO.

STATE PROJECT NO. FISCAL SHEET TOTAL NO. SHEETS

4 IND. 70(4) 1967 32

LINE C.



| S    | U | IB | S | U | R | , E | Α | C | E |      | R    | A | 11 | VS | ) |
|------|---|----|---|---|---|-----|---|---|---|------|------|---|----|----|---|
| <br> |   |    |   |   |   |     | _ |   |   | <br> | <br> |   |    |    |   |

|          |                  | 2003   | うしてたん  | ACE !   | UKAII