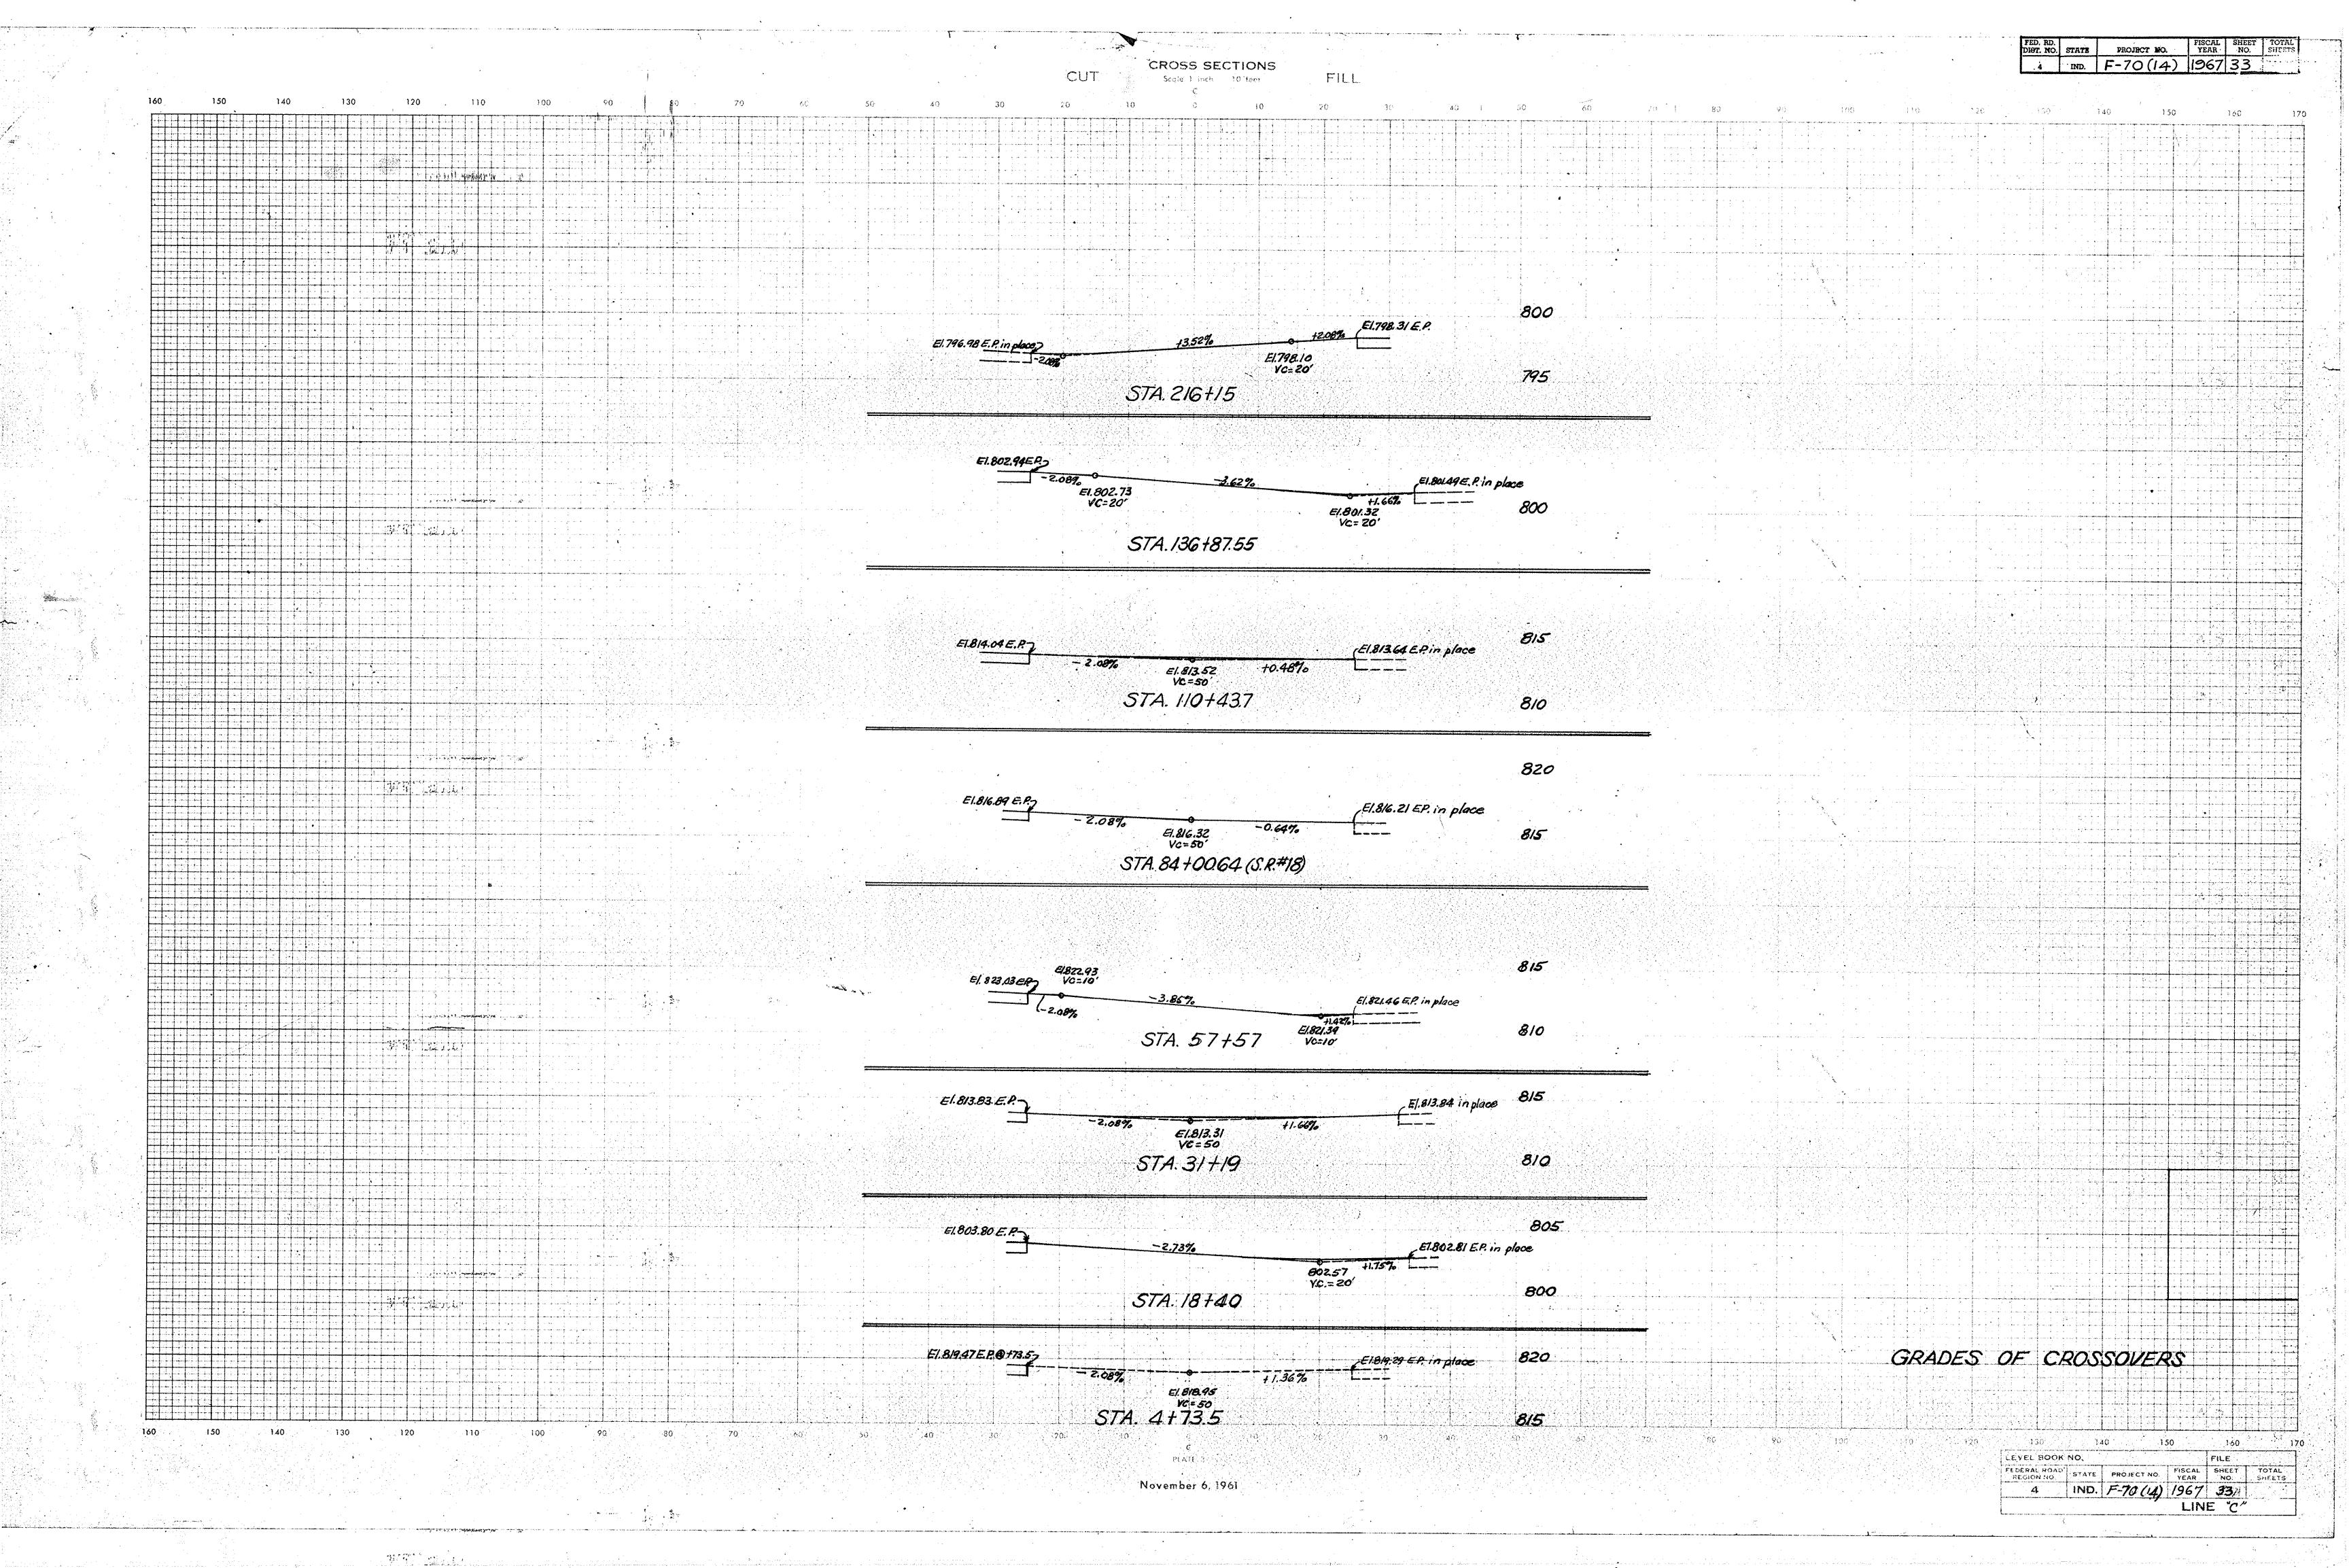

|

F. T. Walle













































Transition From N.B.L. (Ven) To pyrint in place. Transition From New Consta to Part in Place. F.R. Approach Pt. 0 Sta 163+30 F.R. Approach @ Sta: 18+40 Rt \$14 800 A.R & Pr. Dr Grade LEVEL BOOK NO. FILE FEDERAL ROAD STATE PROJECT NO. FISCAL SHEET TOTAL SHEETS.

4 IND. 70(4) 1967 30 November 6, 1961



Acc. Rd. #4 Lt. 7 Grd Line 7 Pr. Dr. Lt. 785 805 800 LEVEL BOOK NO.

FEDERAL ROAD REGION NO.

STATE PROJECT NO. FISCAL SHEET TOTAL NO. SHEETS

4 IND. 70(4) 1967 32

LINE C.



| S    | U | IB | S | U | R | , E | Α | C | E |      | R    | A | 11 | VS | ) |
|------|---|----|---|---|---|-----|---|---|---|------|------|---|----|----|---|
| <br> |   |    |   |   |   |     | _ |   |   | <br> | <br> |   |    |    |   |

|          |                  | 2003   | うしてたん  | ACE !   | UKAII                                       | <b>V</b> 5             |
|----------|------------------|--------|--------|---------|---------------------------------------------|------------------------|
| LANE     | STATION          | LENGTH | GUIDE  | SODDING | 6 NON-PER<br>F BCCM<br>OUTLET<br>PIPE LINFT | REMARKS                |
|          | *                |        |        |         |                                             |                        |
| Lt       | 2+50 to 8+00     | 5