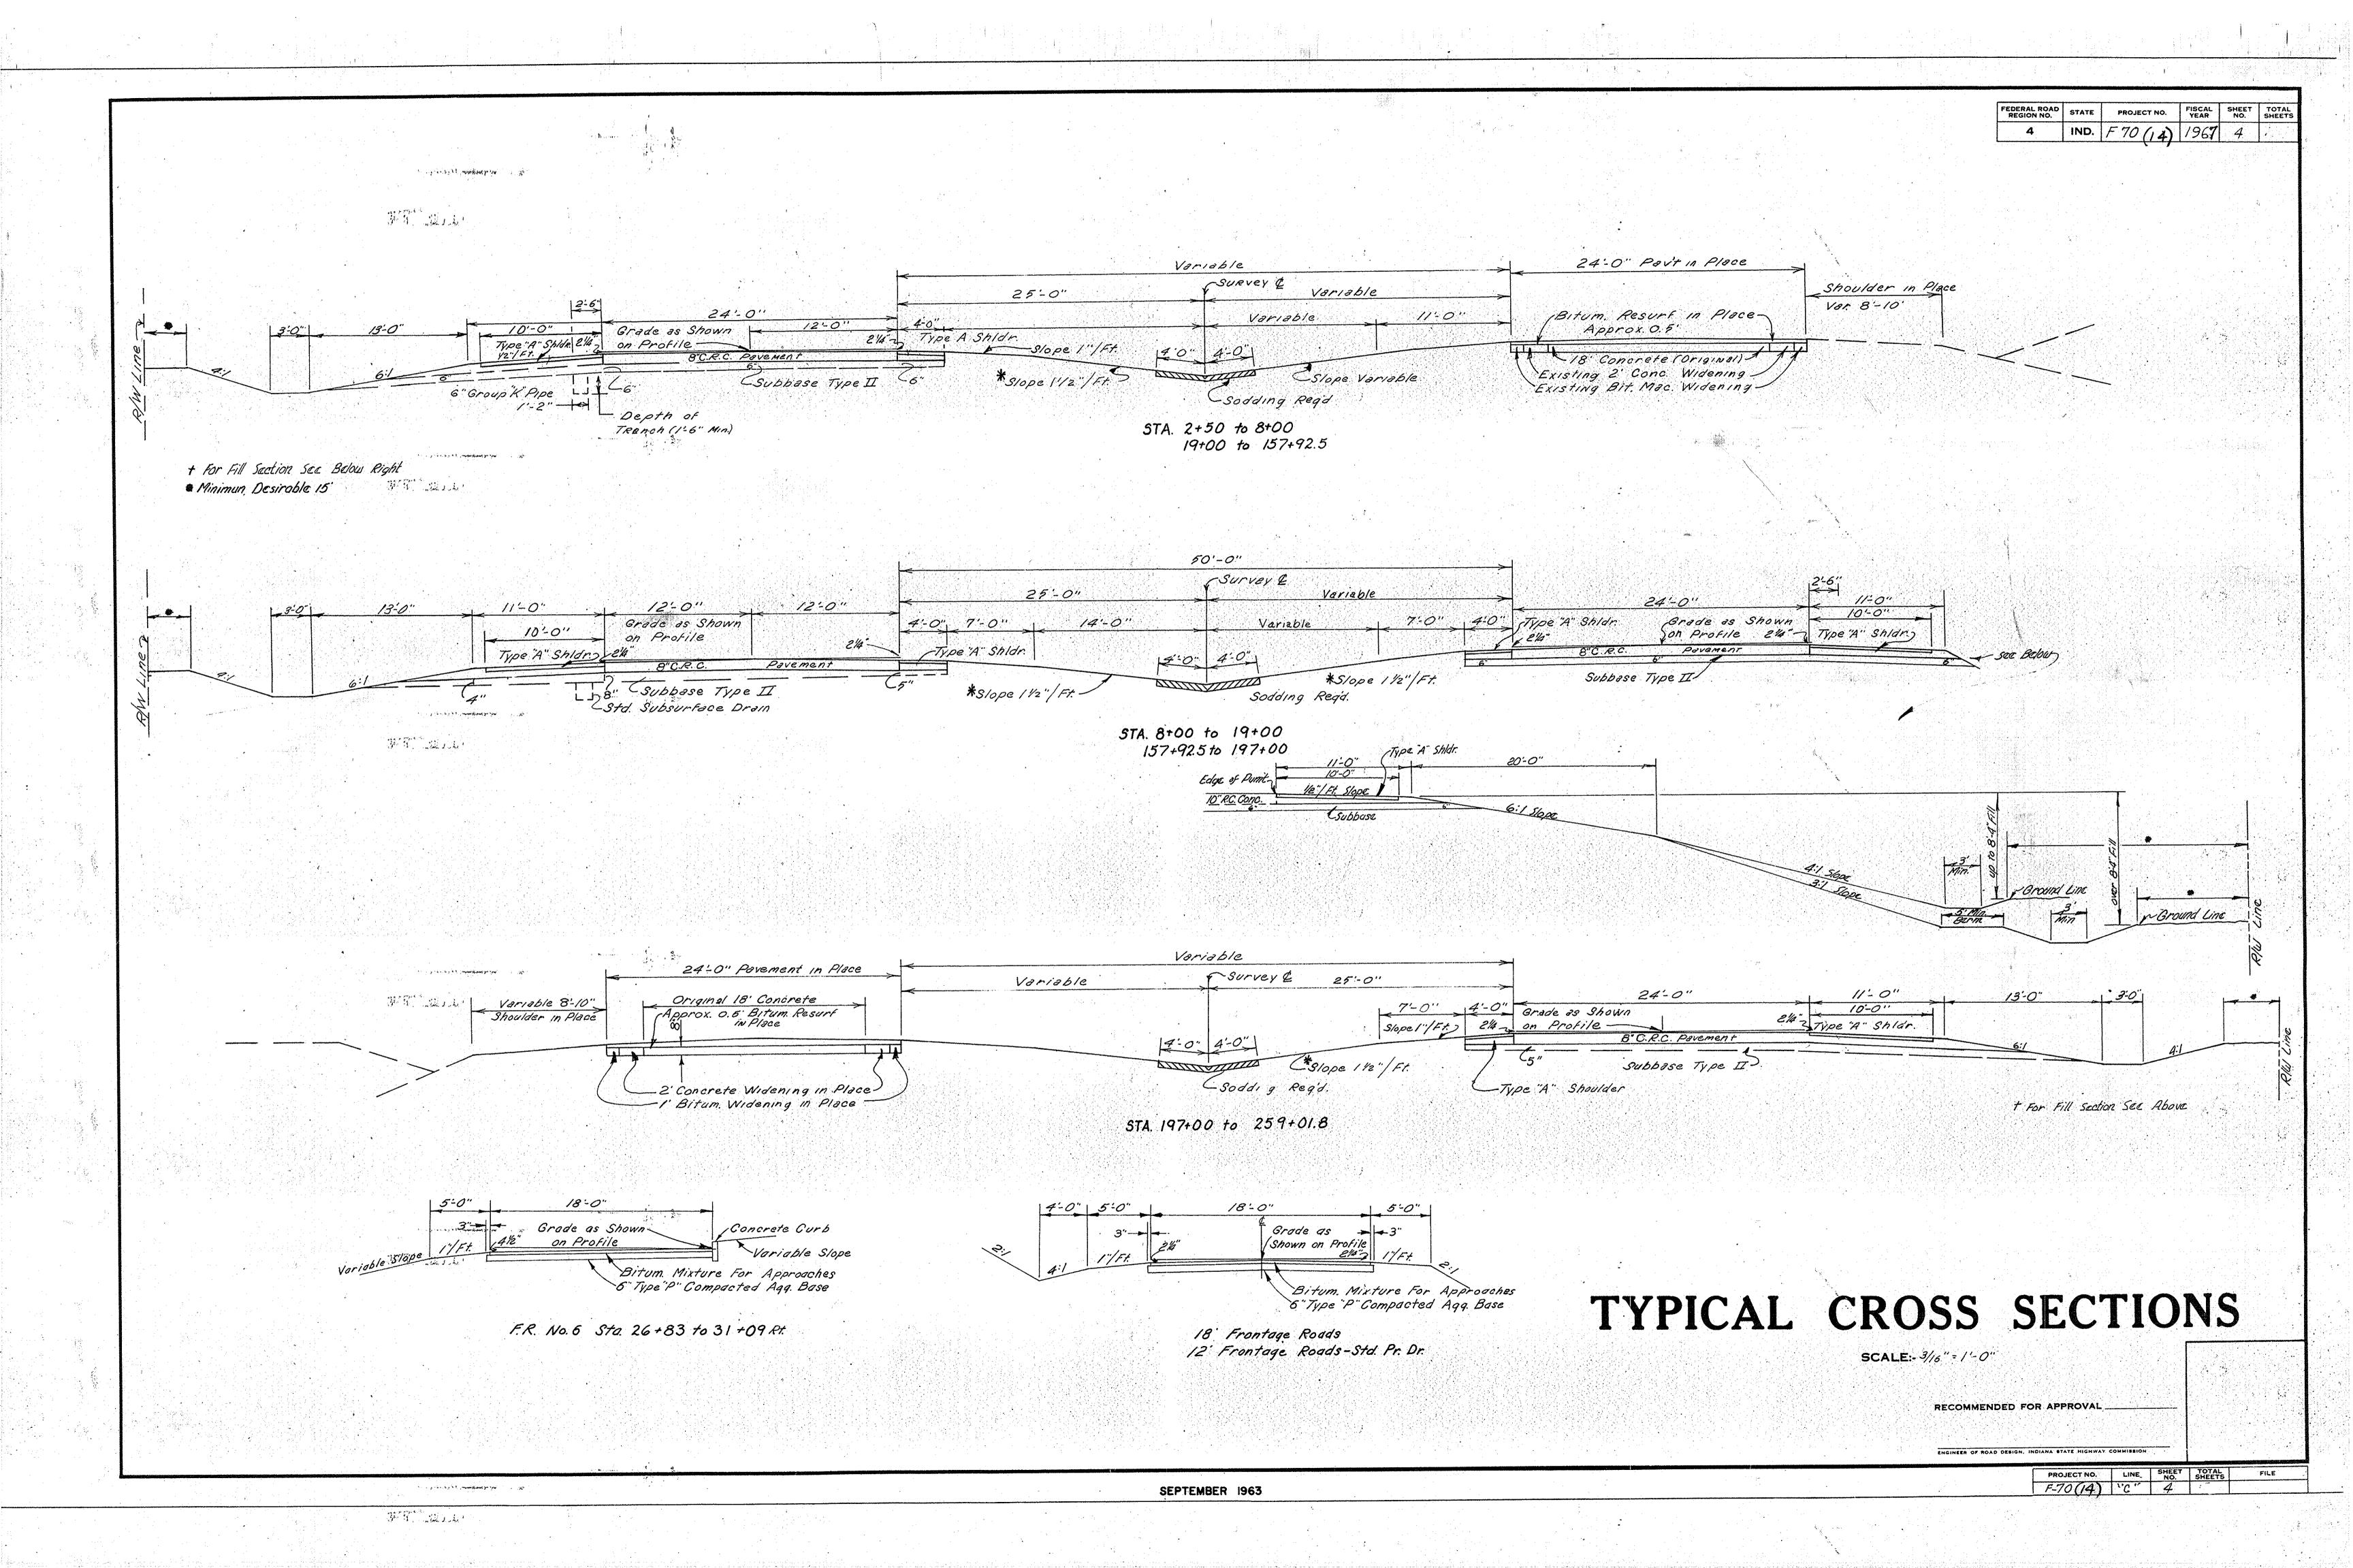

## INDEX RIGHT OF WAY PLANS DATE ADOPTED A CLATEST REVISION APPROVAL TITLE SHEET ST D. DIVILLANE STATE OF INDIANA ST'D. DIV. LANE (INTERSTATE) ST'D. DIV. LANE (INTERSTATE) INDIANA STATE HIGHWAY COMMISSION DESIGN DATA A.D.T. (1966) 11240 V. P.D. A.D.T. (1986) PROJECTED 22290 V. P.D. 2632 V.P.D. DIRECTIONAL DISTRIBUTION 55% PLAN AND PROFILE OF PROPOSED TRUCKS D.H.V. 9% DESIGN SPEED 70 M.P.H. ACCESS CONTROL ESTIMATE, OF, QUANTIT STATE HIGHWAY CODE 0884 THESE PLANS INCLUDE RIW FOR STRUC No. 1 Br.File 31-R5754 MISCELLANEOUS STANDARDS SHEET MA É STRUC. No. 2 Br. File 31-R-5755 MISCELLANEOUS STANDARDS STANDARDS, SHEET "M MISCELLANEOUS STANDARDS, SHEET "MCI MISCELL'ANEOUS STANDARDS, SHEET "MD F PROJECT NO. 70 (14) R/W CONST. MISCELLANEOUS STANDARDS, SHEET "MDI" REVISIONS (CONT.) (CONT.) MISCELLANEOUS STANDARDS, SHEET MISCELLANEOUS STANDARDS, SHEET DATE SHEET NO. REVISED MISCELLANEOUS STANDARDS, SHEET "MH MISCELLANEOUS STANDARDS, SHEET "MI 2,10,11, 28,39,36 5-1-72 ELIMINATED TEMBEN-PARCEL 17A BEGINNING AT A POINT ON THE HOWARD-MIAMI COUNTY LINE APPROXIMATELY 47 WEST OF THE MISCELLANEOUS STANDARDS, SHEET NORTH LINE OF SEC. 31T 25N R3E AND EXTENDING IN A NORTHERLY DIRECTION FOR APPROX-IMATELY 25418.8 FEET TO A POINT APPROXIMATELY 4292.8 FEET NORTH OF THE SOUTH LINE OF SEC. 12 T 25 NR 3E, ALL IN MIAMI COUNTY. MISCELLANEOUS STANDARDS GROSS LENGTH:- 4.8/4 MI. SCALES:-LONG: 1"=100" \HORIZ:-1"=100' PLAN TRANS:-1"=100 PROFILE VERT: 1"=10" MAX. GRADE-1.84 -STRUCTURE No. 2 -STRUCTURE No.1 Paving Exception Sta. 175+41.90 Paving Exception 5ta 13+19.90 to Sta. 176+48.10 to be to Sta. 14+26.10 to be Included Included In Road Contract In Road Contract Br. File ST'D FOR SUPERELEVATION ST'D. FOR SUPERELEVATION AND WIDENING OF CURVES ST'D. DETOUR SIGNS, SHEET I ST'D. DETOUR SIGNS, SHEET 2 ST'D. DETOUR SIGNS, SHEET 3 ST'D. DETOUR SIGNS, SHEET 3A CROSS SECTIONS Br. File 31-R-5755 31-R-5754 MIAMI HOWARD SCALE: I" = 2000'-0" COUNTY COUNTY REVISIONS 400.WEST ROAD SHEET NO. DATE REVISED L.A. RIW 3-18-68 L.A. RIW 2-20-68 L.A. RIW 3-18-68 RIW 3-18-68 10-25-28 3-20-68 2-28-68 Prop. Owner BEGINNING OF PROJECT Temp. R/W Added 2-21-68 F-70(14) END OF PROJECT 3-28-68 F-18(19) STA.4+83 7 9-18-68 Mortgaga Line 6,16,19,25 \$34 10-8-68 LARIW, RIW, Temp. RIW, " " Point Reference & Delete Pyt 1-6-69 Temp. R/W & R/W 3-26-69 Eliminate Drives 4-9-69 Delete Sodding Table 16 END OF PROJECT F-70(4) 5-13-69 Length Of A.R.#1 & Dr. No. 3 34 STA 259+01.8 -= BEGINAF-70(9) STA 254+18.9 9,10,29,36 7-30-69 PARCEL 38 ADDED 6,7 8-14-69 5,6,7,10,11,13-19 9-2-69 SIGNS ADDED 17.18.19.37.170 9-5-69 STR.'s, L.A.RIW, R/W, & TEMP. R/W 12,31,34 \$37 6-5-70 DELETE TEMP.R/W & RO.NO.10 G-10-70 ELIM. PARCEL 19A G-3-71 CORRECT L.A.RW. POINT BENNETTS APPROVED 2.12.434- 11-10-71 ORIVEERIW 110+43.7 RTEPAR 18 R/W INDEX STONE ROAD CHIEF ENGINEER- INDIANA STATE HIGHWAY COMMISSION DESCRIPTION SHEET NO. DESIGNED BY-TITLE SHEET PARCEL LISTING PLAT NO 1 TYPICAL CROSS SECTION PLAN AND PROFILE-APPROACHES STRUCTURE DATA RIW PLANS - AERIAL MOSAIC RECOMMENDED FOR APPROVAL ASSISTANT ENGINEER OF PLANS AND SPECIFICATIONS RECOMMENDED FOR APPROVAL STATE HIGHWAY DEPARTMENT OF INDIANA STANDARD SPECIFICATIONS DATED TO BE USED WITH THESE PLANS. ENGINEER OF ROAD DESIGN, INDIANA STATE HIGHWAY COMMISSION