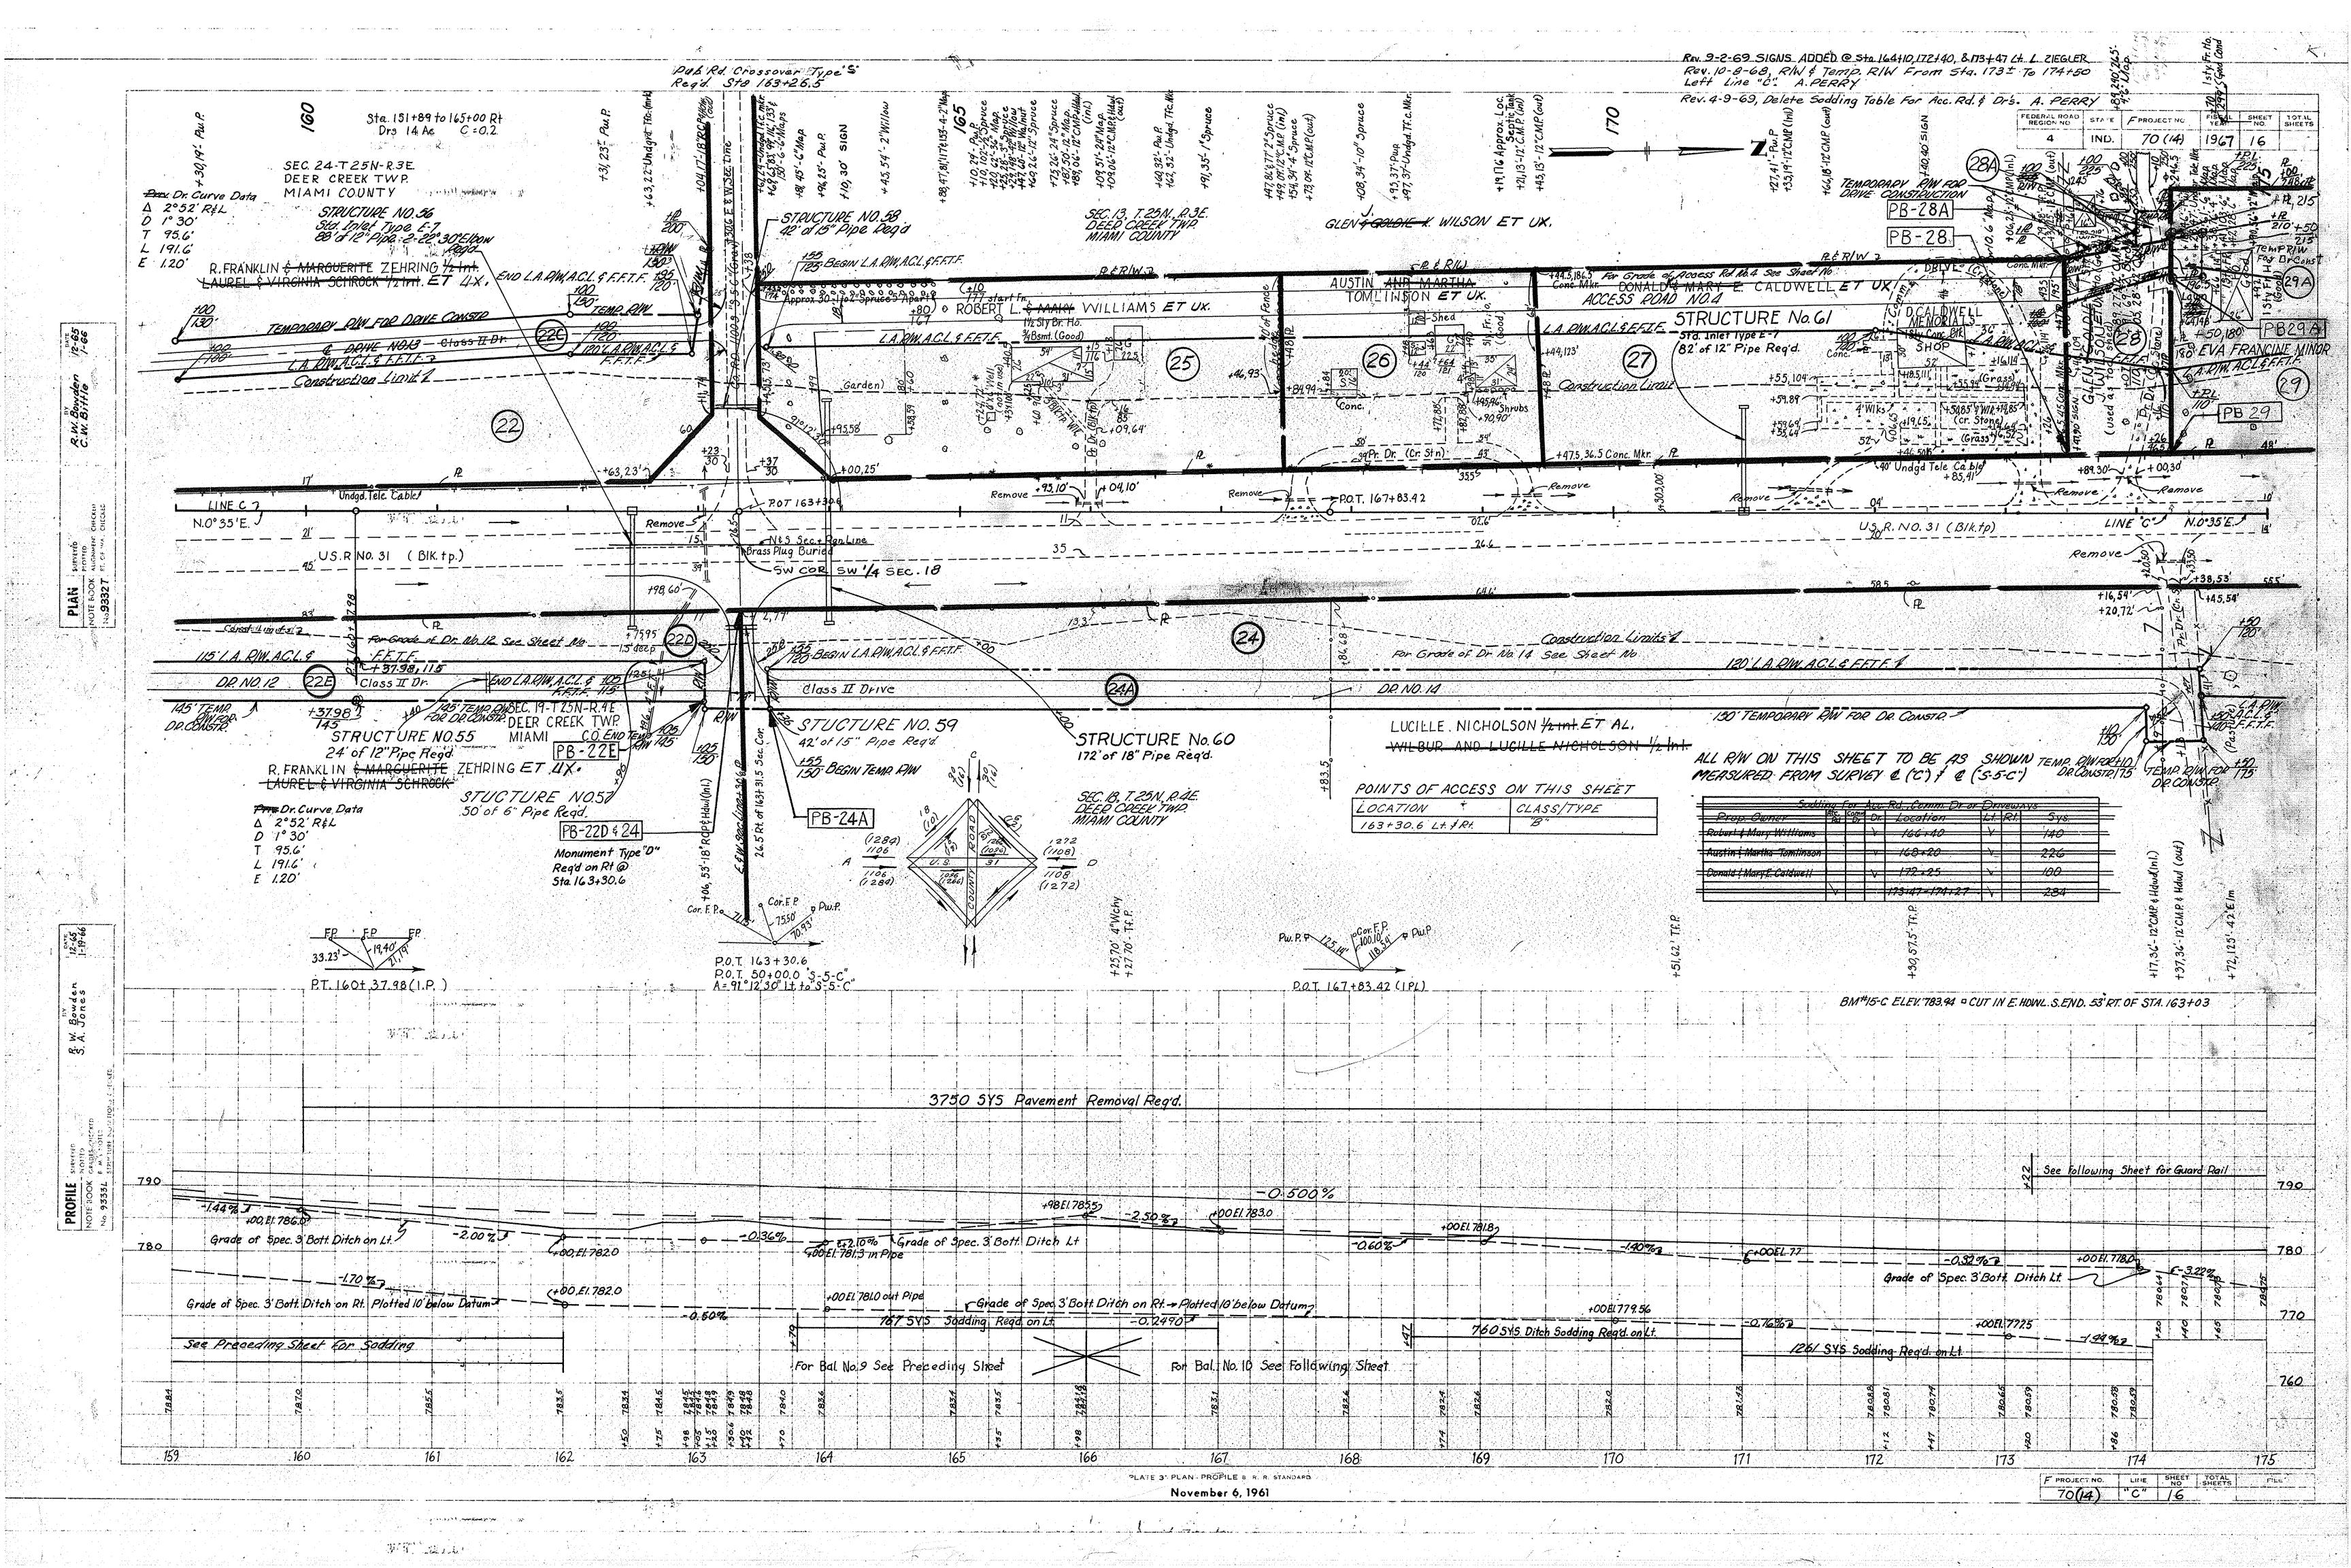

| PAD W.                            |                           |             |      | The second                 |                 |
|-----------------------------------|---------------------------|-------------|------|----------------------------|-----------------|
| met no                            | STATE                     | PROJECT NO. | YEAR | MO.                        | SX18            |
| . 4                               |                           | F-70 (14)   | 1967 | 2                          | go, macatanaya  |
| Annual Contraction of Contraction | was a second was a second |             |      | rendrik estaranya estara T | Section Company |