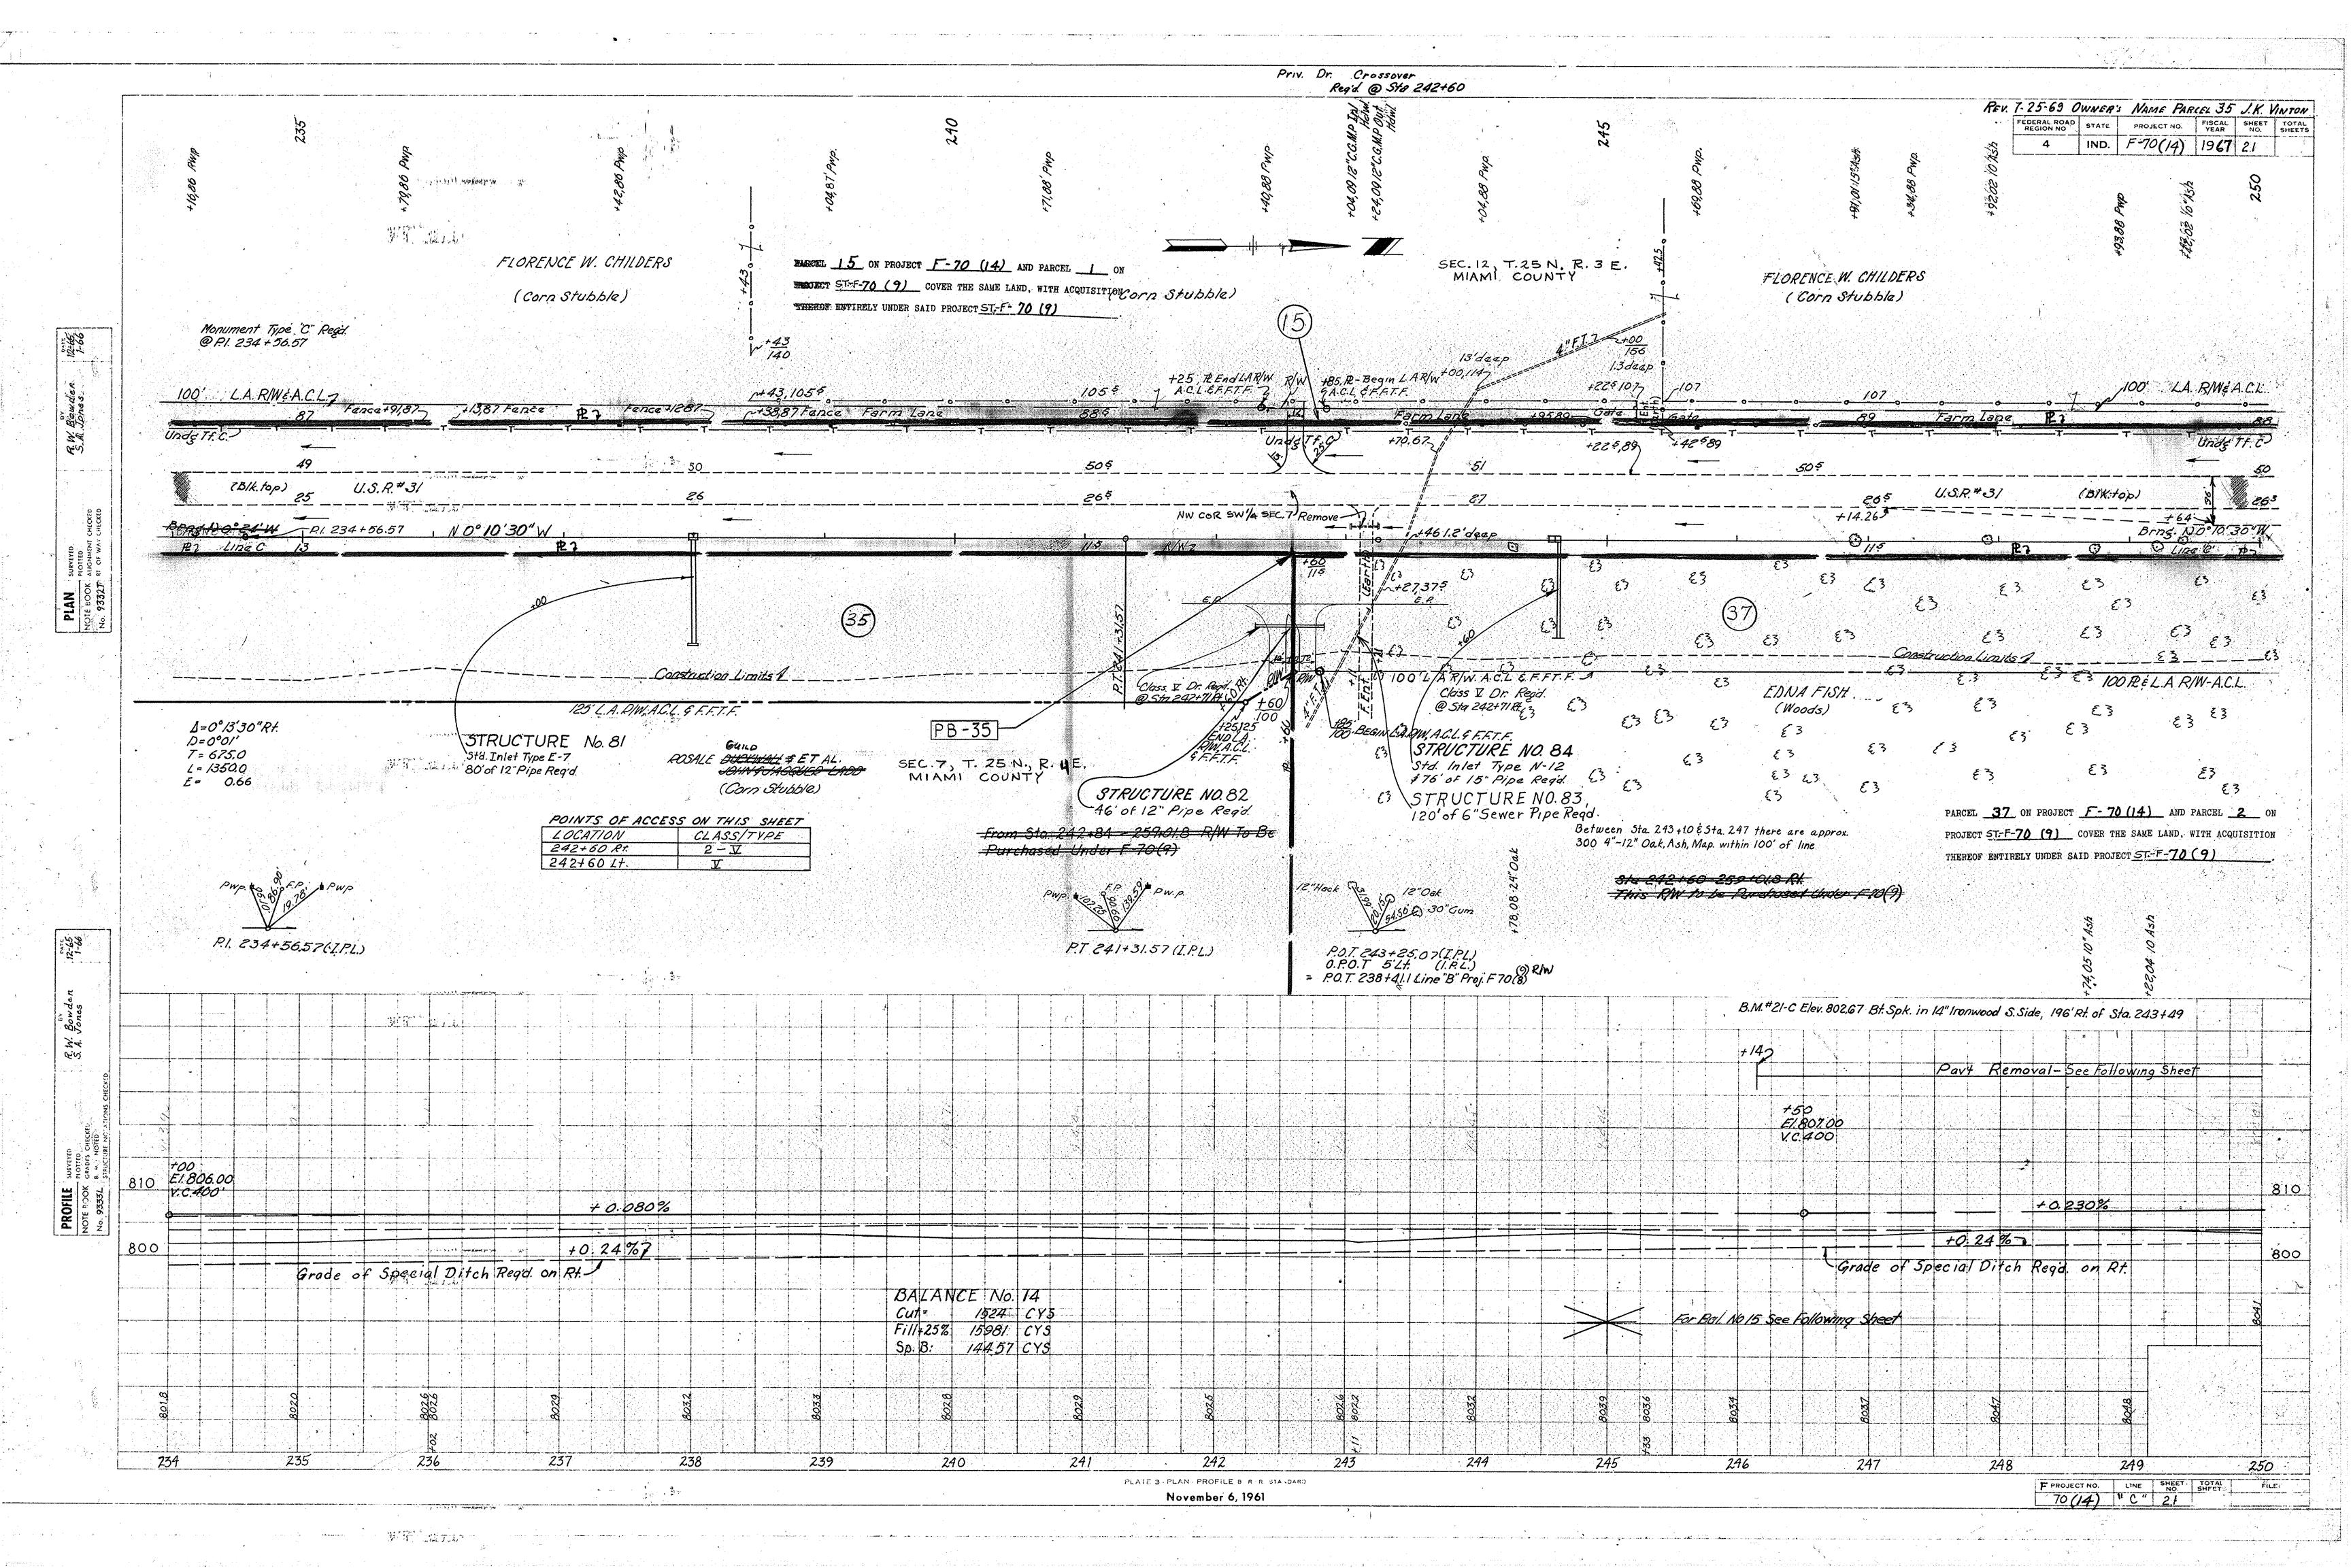

| PAD W.                            |                           |             |      | The second                 |                 |
|-----------------------------------|---------------------------|-------------|------|----------------------------|-----------------|
| met no                            | STATE                     | PROJECT NO. | YEAR | MO.                        | SX18            |
| . 4                               |                           | F-70 (14)   | 1967 | 2                          | go, macatanaya  |
| Annual Contraction of Contraction | was a second was a second |             |      | rendrik estaranya estara T | Section Company |