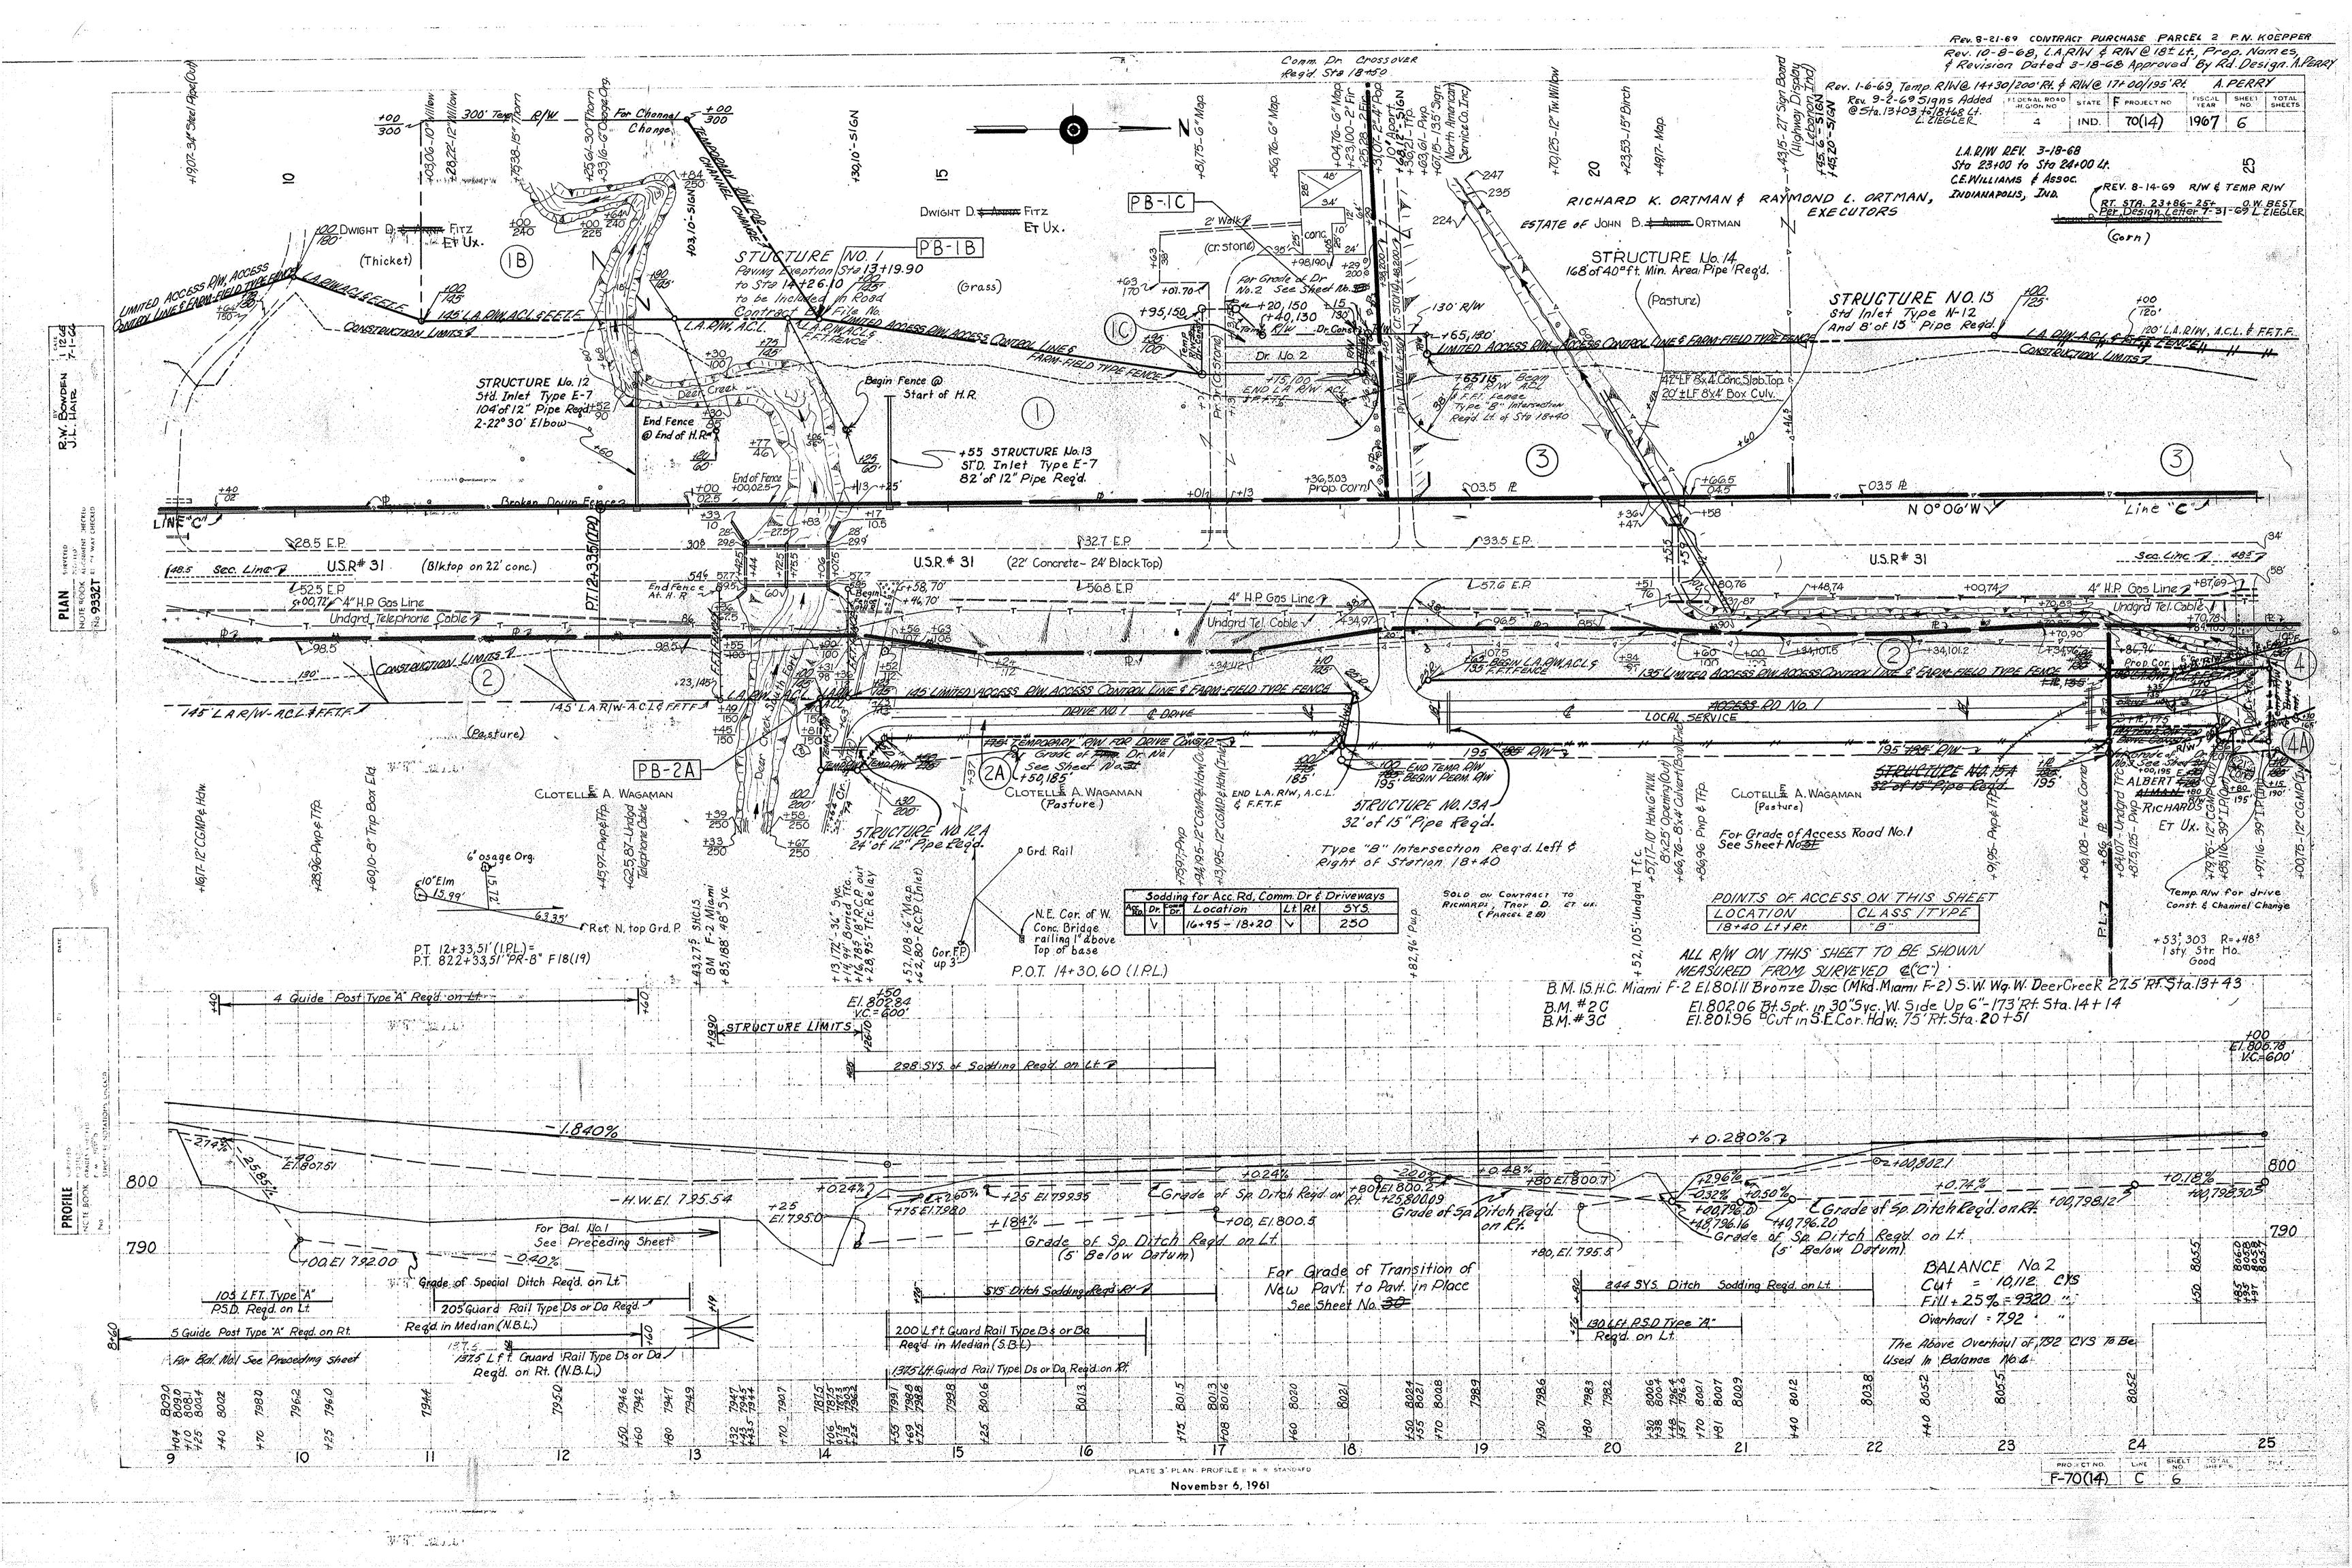

## INDEX RIGHT OF WAY PLANS DATE ADOPTED A CLATEST REVISION APPROVAL TITLE SHEET ST D. DIVILLANE STATE OF INDIANA ST'D. DIV. LANE (INTERSTATE) ST'D. DIV. LANE (INTERSTATE) INDIANA STATE HIGHWAY COMMISSION DESIGN DATA A.D.T. (1966) 11240 V. P.D. A.D.T. (1986) PROJECTED 22290 V. P.D. 2632 V.P.D. DIRECTIONAL DISTRIBUTION 55% PLAN AND PROFILE OF PROPOSED TRUCKS D.H.V. 9% DESIGN SPEED 70 M.P.H. ACCESS CONTROL ESTIMATE, OF, QUANTIT STATE HIGHWAY CODE 0884 THESE PLANS INCLUDE RIW FOR STRUC No. 1 Br.File 31-R5754 MISCELLANEOUS STANDARDS SHEET MA É STRUC. No. 2 Br. File 31-R-5755 MISCELLANEOUS STANDARDS STANDARDS, SHEET "M MISCELLANEOUS STANDARDS, SHEET "MCI MISCELL'ANEOUS STANDARDS, SHEET "MD F PROJECT NO. 70 (14) R/W CONST. MISCELLANEOUS STANDARDS, SHEET "MDI" REVISIONS (CONT.) (CONT.) MISCELLANEOUS STANDARDS, SHEET MISCELLANEOUS STANDARDS, SHEET DATE SHEET NO. REVISED MISCELLANEOUS STANDARDS, SHEET "MH MISCELLANEOUS STANDARDS, SHEET "MI 2,10,11, 28,39,36 5-1-72 ELIMINATED TEMBEN-PARCEL 17A BEGINNING AT A POINT ON THE HOWARD-MIAMI COUNTY LINE APPROXIMATELY 47 WEST OF THE MISCELLANEOUS STANDARDS, SHEET NORTH LINE OF SEC. 31T 25N R3E AND EXTENDING IN A NORTHERLY DIRECTION FOR APPROX-IMATELY 25418.8 FEET TO A POINT APPROXIMATELY 4292.8 FEET NORTH OF THE SOUTH LINE OF SEC. 12 T 25 NR 3E, ALL IN MIAMI COUNTY. MISCELLANEOUS STANDARDS GROSS LENGTH:- 4.8/4 MI. SCALES:-LONG: 1"=100" \HORIZ:-1"=100' PLAN TRANS:-1"=100 PROFILE VERT: 1"=10" MAX. GRADE-1.84 -STRUCTURE No. 2 -STRUCTURE No.1 Paving Exception Sta. 175+41.90 Paving Exception 5ta 13+19.90 to Sta. 176+48.10 to be to Sta. 14+26.10 to be Included Included In Road Contract In Road Contract Br. File ST'D FOR SUPERELEVATION ST'D. FOR SUPERELEVATION AND WIDENING OF CURVES ST'D. DETOUR SIGNS, SHEET I ST'D. DETOUR SIGNS, SHEET 2 ST'D. DETOUR SIGNS, SHEET 3 ST'D. DETOUR SIGNS, SHEET 3A CROSS SECTIONS Br. File 31-R-5755 31-R-5754 MIAMI HOWARD SCALE: I" = 2000'-0" COUNTY COUNTY REVISIONS 400.WEST ROAD SHEET NO. DATE REVISED L.A. RIW 3-18-68 L.A. RIW 2-20-68 L.A. RIW 3-18-68 RIW 3-18-68 10-25-28 3-20-68 2-28-68 Prop. Owner BEGINNING OF PROJECT Temp. R/W Added 2-21-68 F-70(14) END OF PROJECT 3-28-68 F-18(19) STA.4+83 7 9-18-68 Mortgaga Line 6,16,19,25 \$34 10-8-68 LARIW, RIW, Temp. RIW, " " Point Reference & Delete Pyt 1-6-69 Temp. R/W & R/W 3-26-69 Eliminate Drives 4-9-69 Delete Sodding Table 16 END OF PROJECT F-70(4) 5-13-69 Length Of A.R.#1 & Dr. No. 3 34 STA 259+01.8 -= BEGINAF-70(9) STA 254+18.9 9,10,29,36 7-30-69 PARCEL 38 ADDED 6,7 8-14-69 5,6,7,10,11,13-19 9-2-69 SIGNS ADDED 17.18.19.37.170 9-5-69 STR.'s, L.A.RIW, R/W, & TEMP. R/W 12,31,34 \$37 6-5-70 DELETE TEMP.R/W & RO.NO.10 G-10-70 ELIM. PARCEL 19A G-3-71 CORRECT L.A.RW. POINT BENNETTS APPROVED 2.12.434- 11-10-71 ORIVEERIW 110+43.7 RTEPAR 18 R/W INDEX STONE ROAD CHIEF ENGINEER- INDIANA STATE HIGHWAY COMMISSION DESCRIPTION SHEET NO. DESIGNED BY-TITLE SHEET PARCEL LISTING PLAT NO 1 TYPICAL CROSS SECTION PLAN AND PROFILE-APPROACHES STRUCTURE DATA RIW PLANS - AERIAL MOSAIC RECOMMENDED FOR APPROVAL ASSISTANT ENGINEER OF PLANS AND SPECIFICATIONS RECOMMENDED FOR APPROVAL STATE HIGHWAY DEPARTMENT OF INDIANA STANDARD SPECIFICATIONS DATED TO BE USED WITH THESE PLANS. ENGINEER OF ROAD DESIGN, INDIANA STATE HIGHWAY COMMISSION