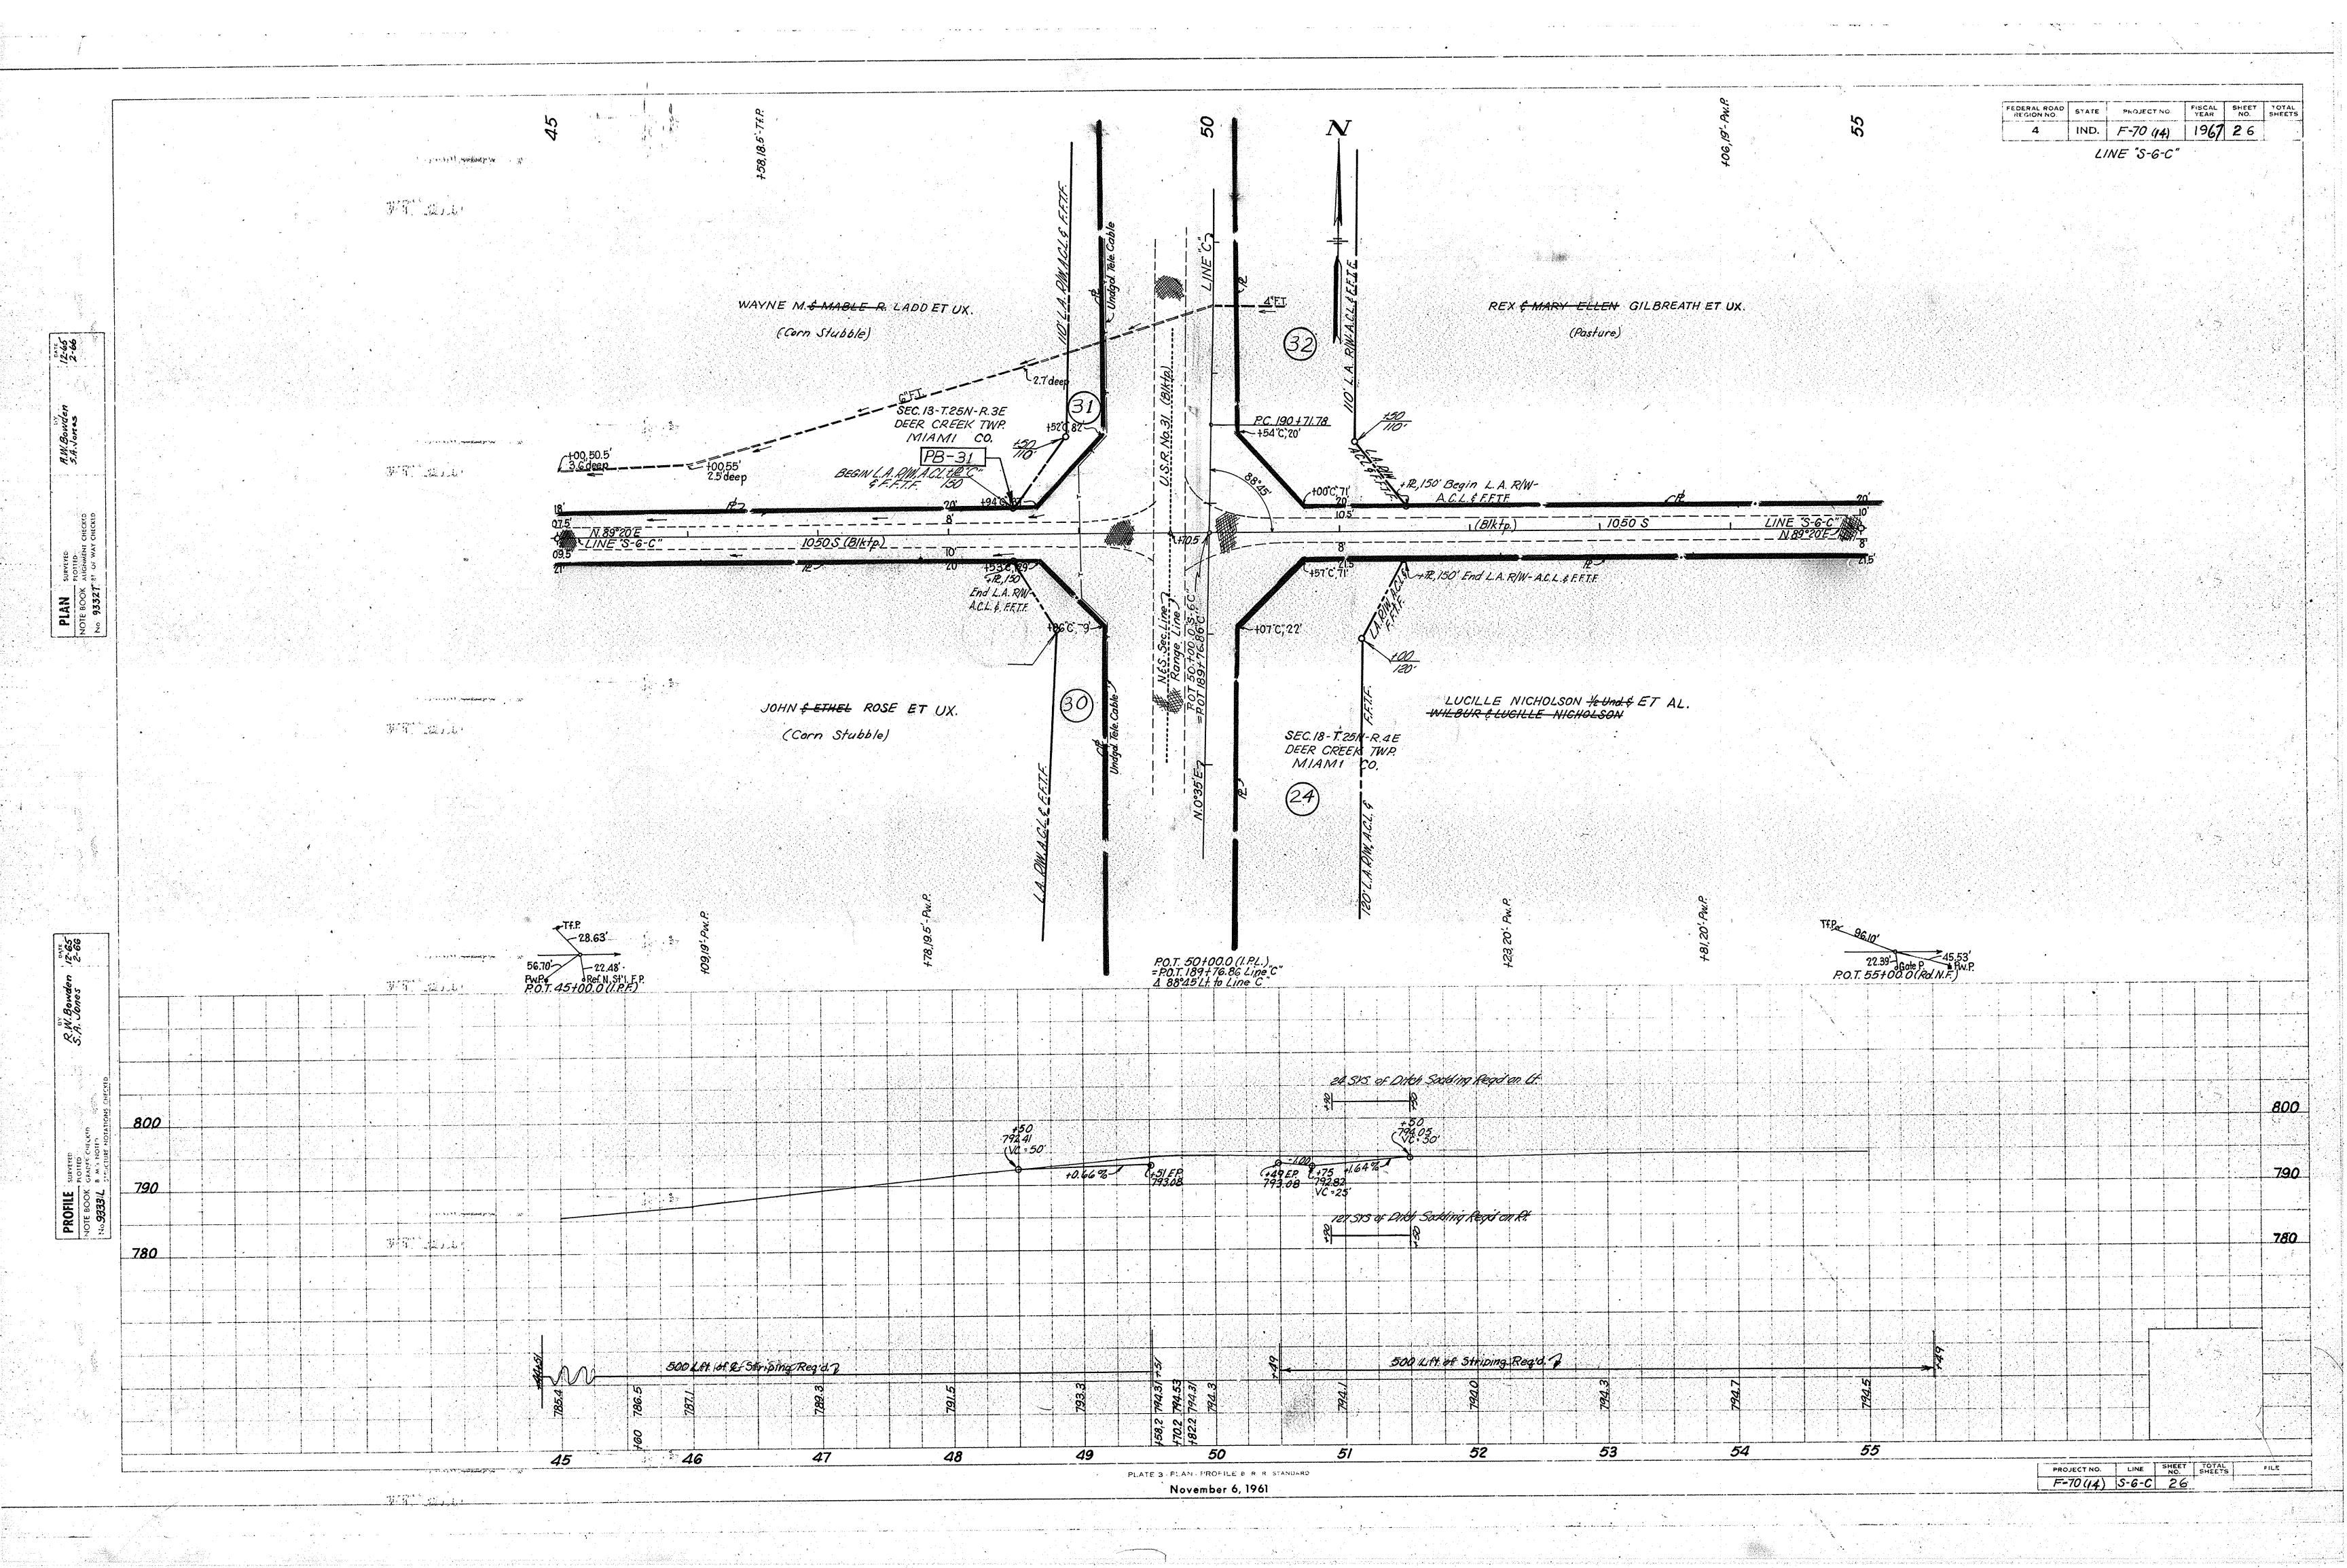

| PAD W.                            |                           |             |      | The second                 |                 |
|-----------------------------------|---------------------------|-------------|------|----------------------------|-----------------|
| met no                            | STATE                     | PROJECT NO. | YEAR | MO.                        | SX18            |
| . 4                               |                           | F-70 (14)   | 1967 | 2                          | go, macatanaya  |
| Annual Contraction of Contraction | was a second was a second |             |      | rendrik estaranya estara T | Section Company |