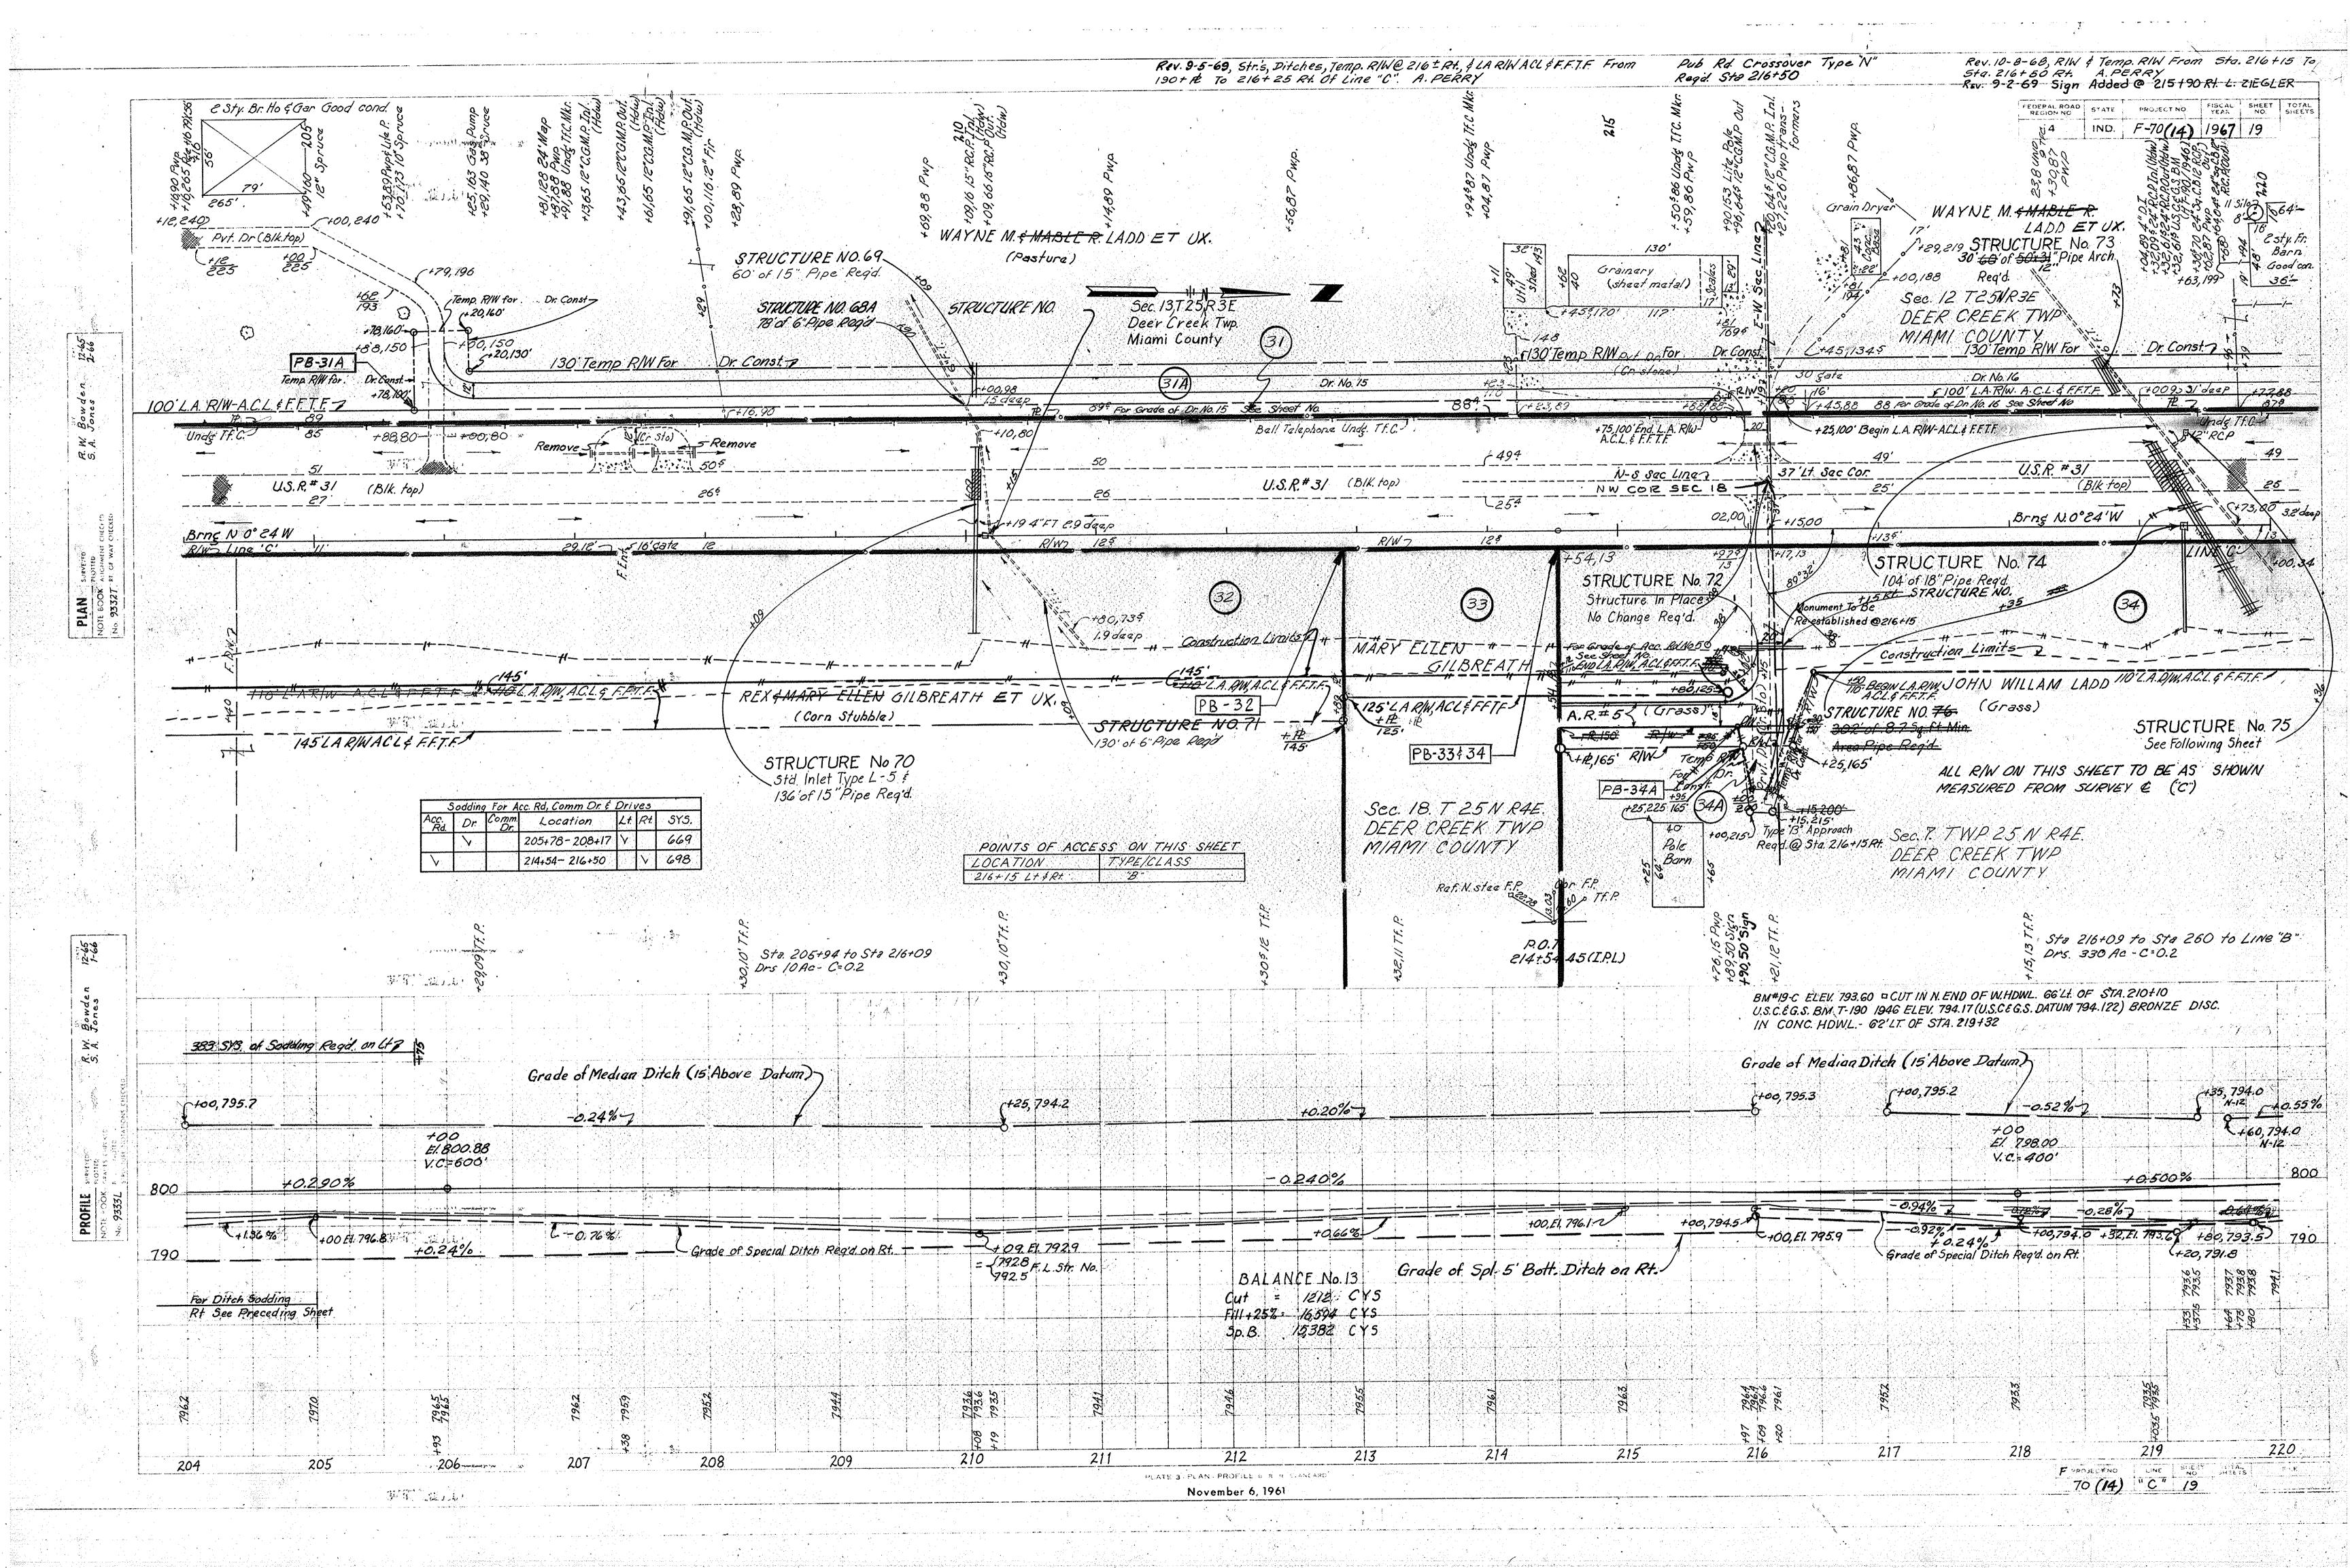

| PAD W.                            |                           |             |      | The second                 |                 |
|-----------------------------------|---------------------------|-------------|------|----------------------------|-----------------|
| met no                            | STATE                     | PROJECT NO. | YEAR | MO.                        | SX18            |
| . 4                               |                           | F-70 (14)   | 1967 | 2                          | go, macatanaya  |
| Annual Contraction of Contraction | was a second was a second |             |      | rendrik estaranya estara T | Section Company |