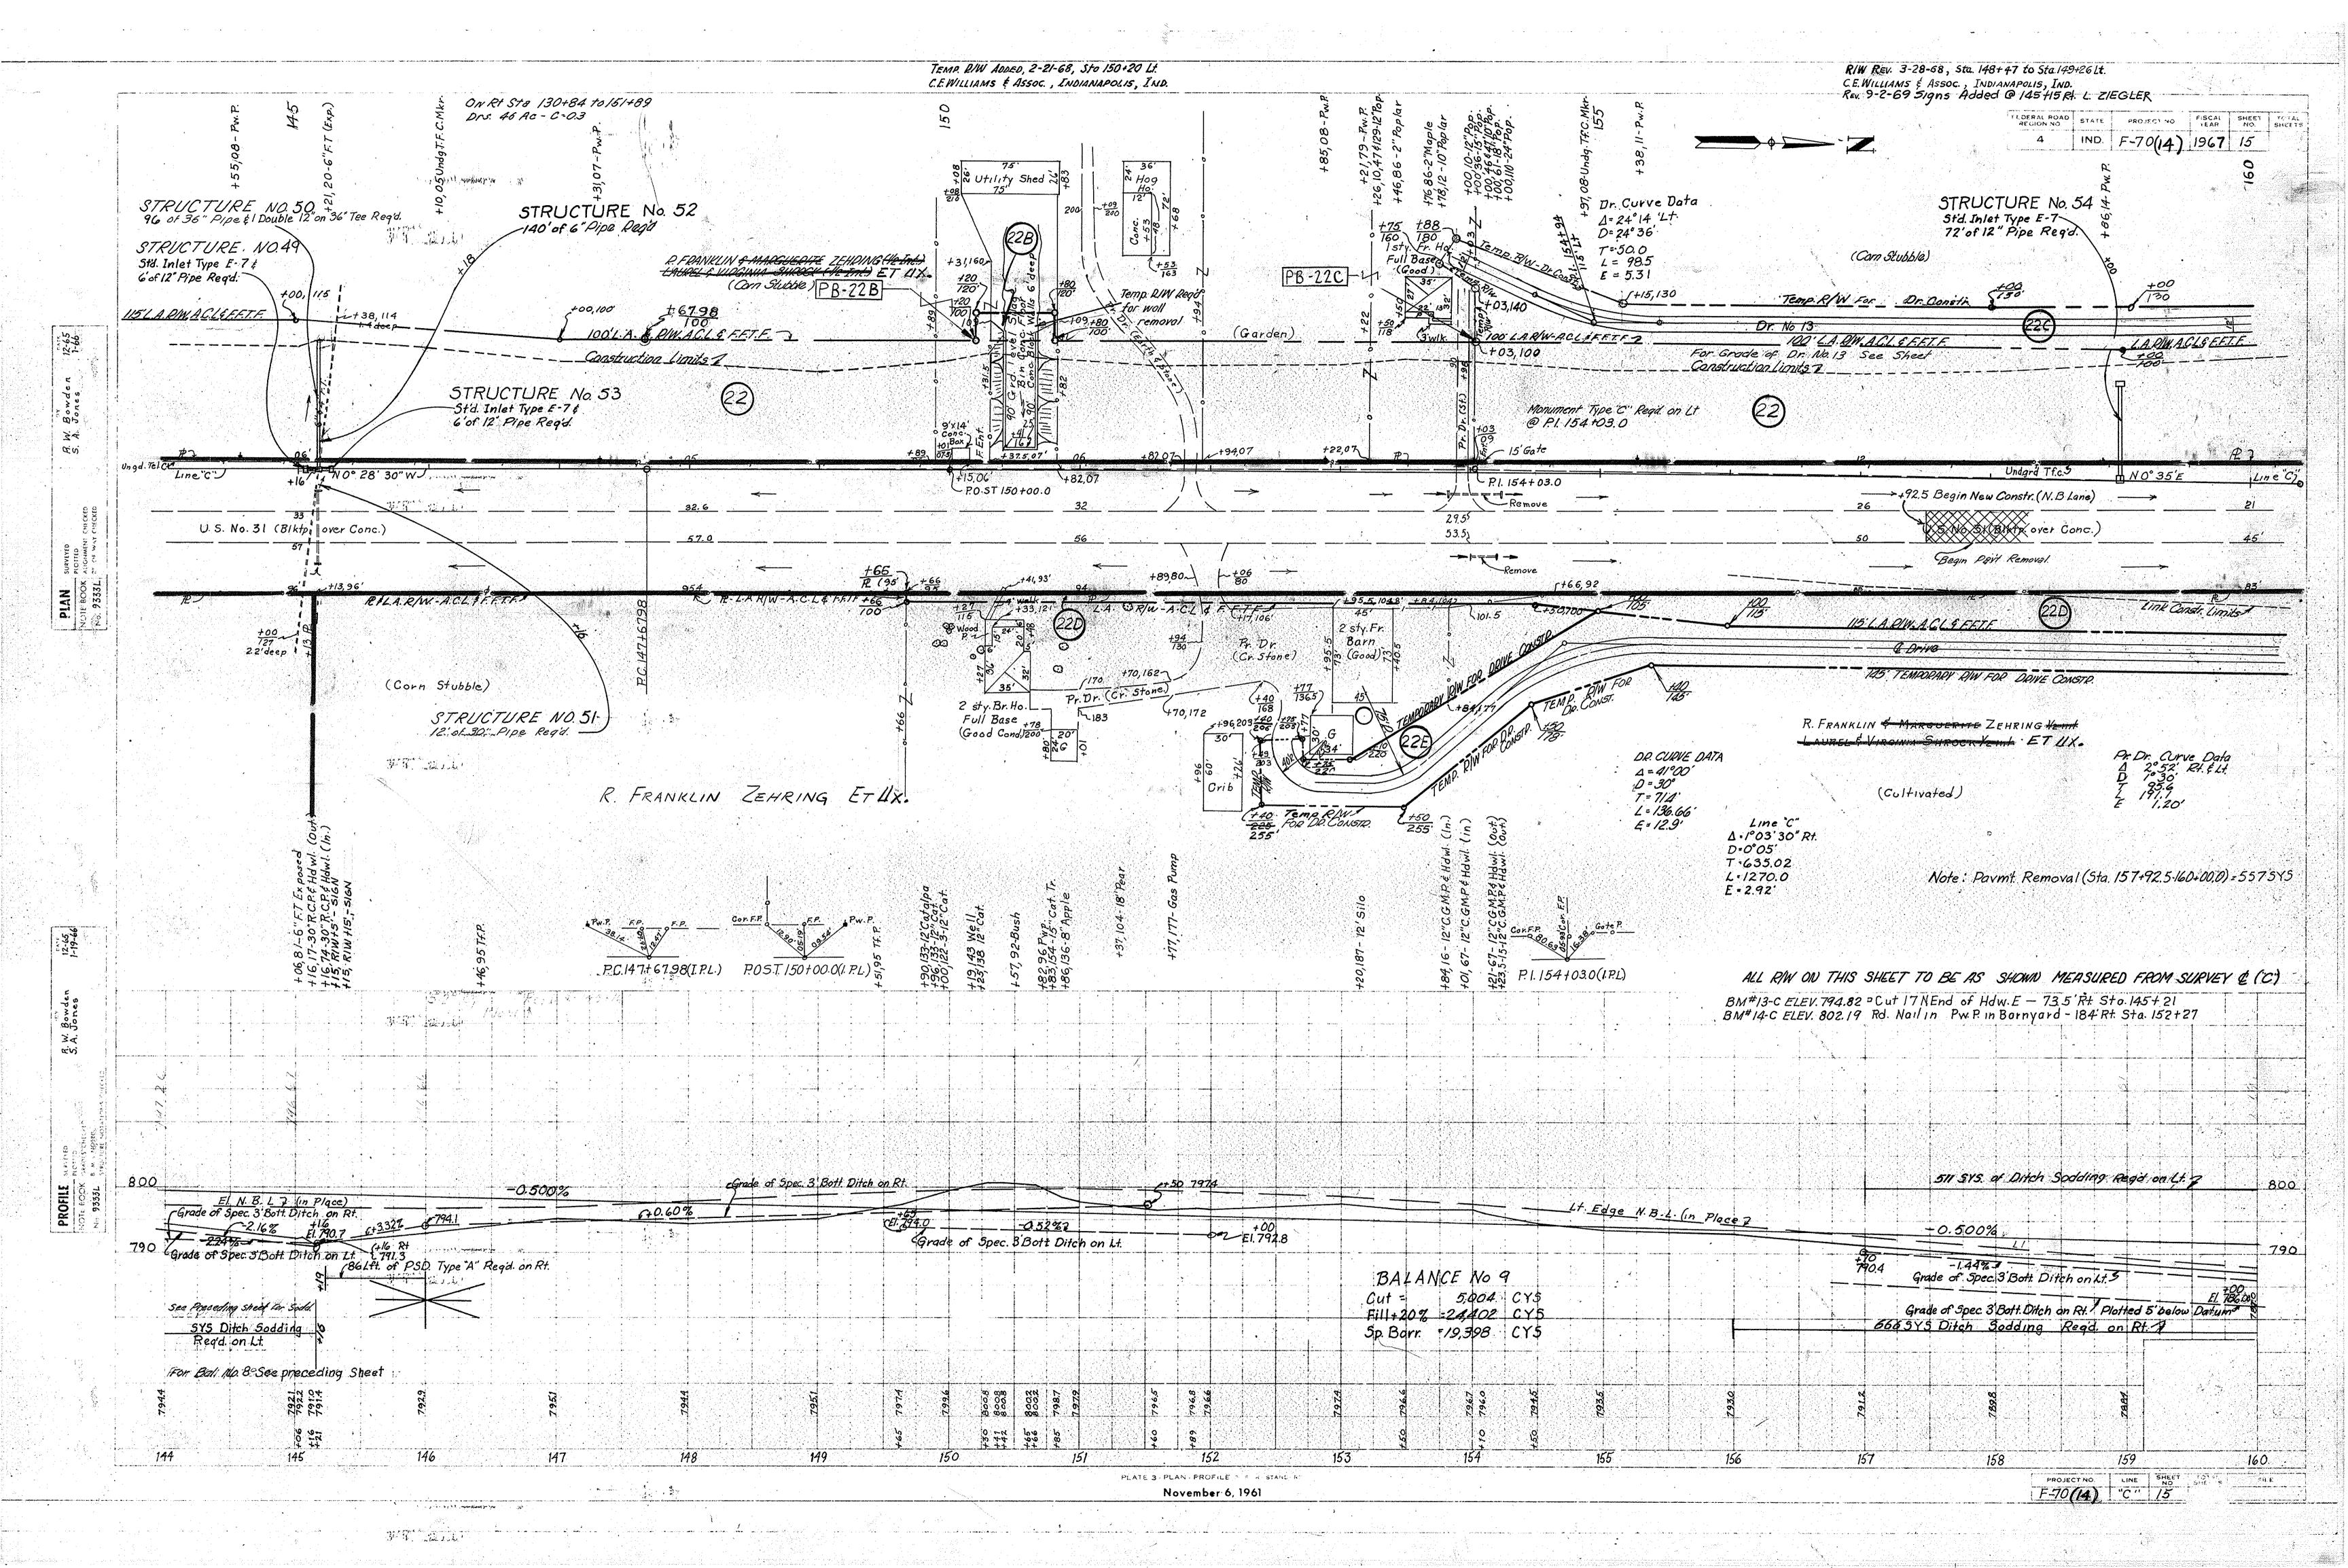

| PAD W.                            |                           |             |      | The second                 |                 |
|-----------------------------------|---------------------------|-------------|------|----------------------------|-----------------|
| met no                            | STATE                     | PROJECT NO. | YEAR | MO.                        | SX18            |
| . 4                               |                           | F-70 (14)   | 1967 | 2                          | go, macatanaya  |
| Annual Contraction of Contraction | was a second was a second |             |      | rendrik estaranya estara T | Section Company |