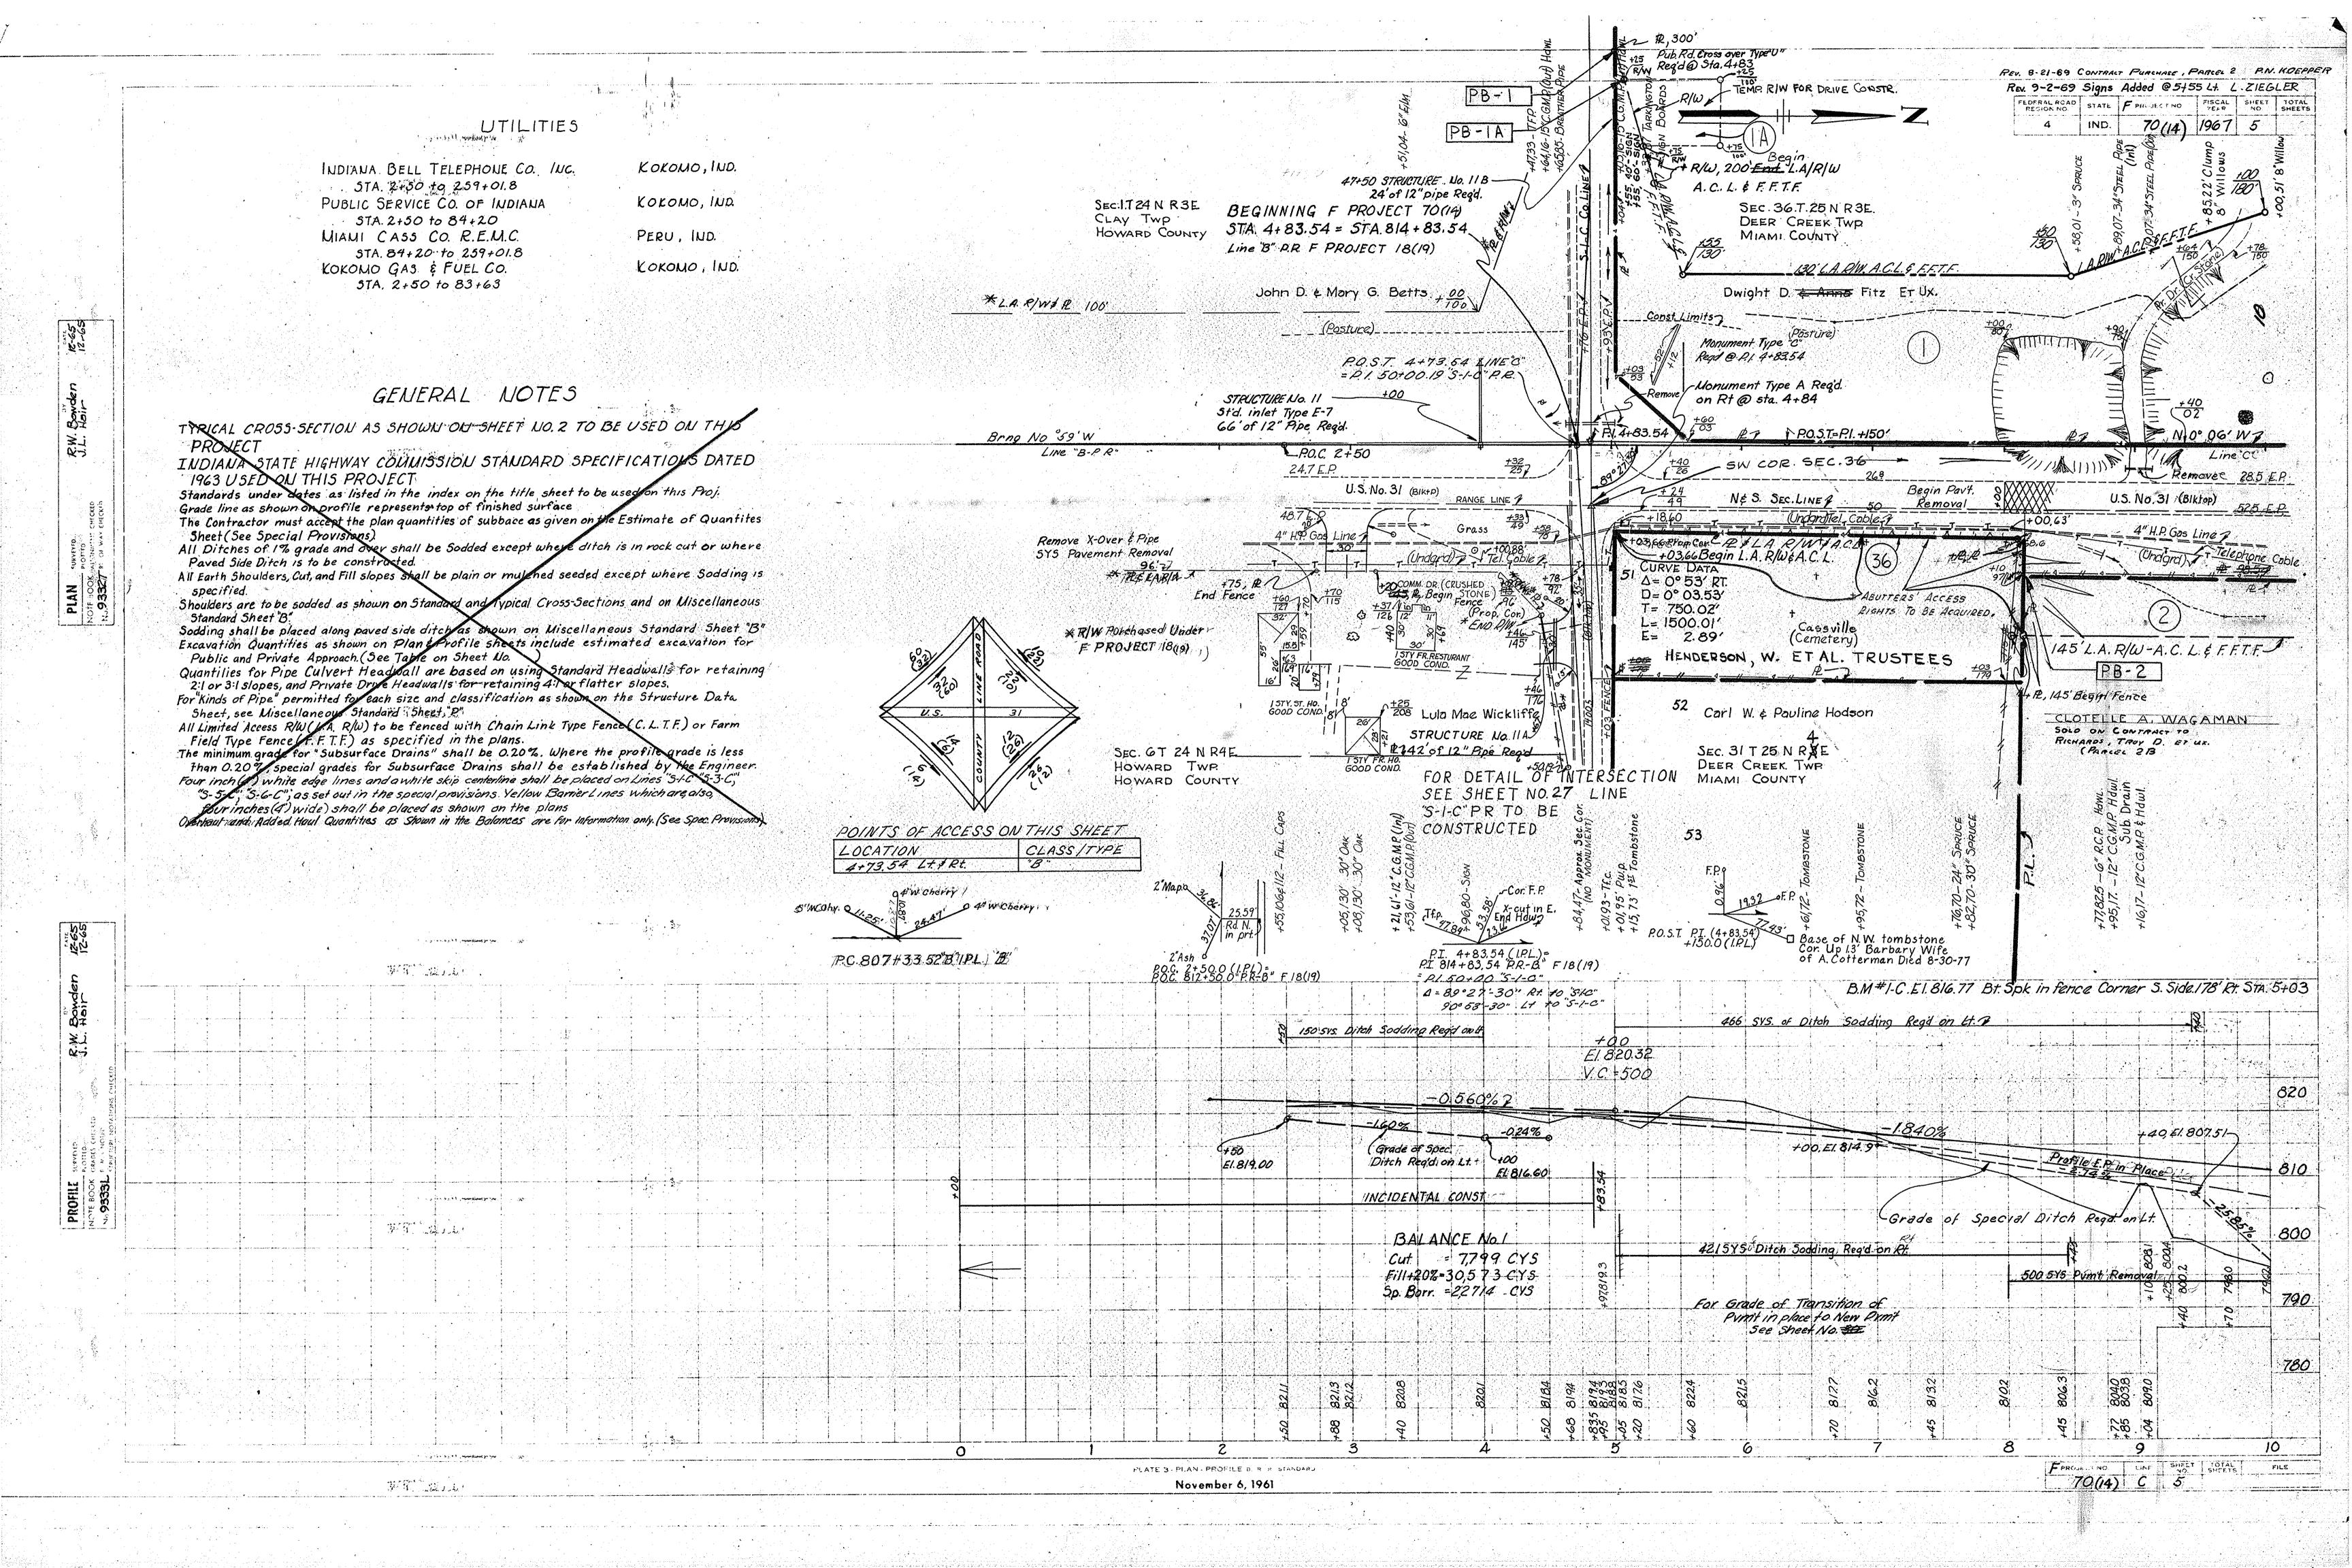

## INDEX RIGHT OF WAY PLANS DATE ADOPTED A CLATEST REVISION APPROVAL TITLE SHEET ST D. DIVILLANE STATE OF INDIANA ST'D. DIV. LANE (INTERSTATE) ST'D. DIV. LANE (INTERSTATE) INDIANA STATE HIGHWAY COMMISSION DESIGN DATA A.D.T. (1966) 11240 V. P.D. A.D.T. (1986) PROJECTED 22290 V. P.D. 2632 V.P.D. DIRECTIONAL DISTRIBUTION 55% PLAN AND PROFILE OF PROPOSED TRUCKS D.H.V. 9% DESIGN SPEED 70 M.P.H. ACCESS CONTROL ESTIMATE, OF, QUANTIT STATE HIGHWAY CODE 0884 THESE PLANS INCLUDE RIW FOR STRUC No. 1 Br.File 31-R5754 MISCELLANEOUS STANDARDS SHEET MA É STRUC. No. 2 Br. File 31-R-5755 MISCELLANEOUS STANDARDS STANDARDS, SHEET "M MISCELLANEOUS STANDARDS, SHEET "MCI MISCELL'ANEOUS STANDARDS, SHEET "MD F PROJECT NO. 70 (14) R/W CONST. MISCELLANEOUS STANDARDS, SHEET "MDI" REVISIONS (CONT.) (CONT.) MISCELLANEOUS STANDARDS, SHEET MISCELLANEOUS STANDARDS, SHEET DATE SHEET NO. REVISED MISCELLANEOUS STANDARDS, SHEET "MH MISCELLANEOUS STANDARDS, SHEET "MI 2,10,11, 28,39,36 5-1-72 ELIMINATED TEMBEN-PARCEL 17A BEGINNING AT A POINT ON THE HOWARD-MIAMI COUNTY LINE APPROXIMATELY 47 WEST OF THE MISCELLANEOUS STANDARDS, SHEET NORTH LINE OF SEC. 31T 25N R3E AND EXTENDING IN A NORTHERLY DIRECTION FOR APPROX-IMATELY 25418.8 FEET TO A POINT APPROXIMATELY 4292.8 FEET NORTH OF THE SOUTH LINE OF SEC. 12 T 25 NR 3E, ALL IN MIAMI COUNTY. MISCELLANEOUS STANDARDS GROSS LENGTH:- 4.8/4 MI. SCALES:-LONG: 1"=100" \HORIZ:-1"=100' PLAN TRANS:-1"=100 PROFILE VERT: 1"=10" MAX. GRADE-1.84 -STRUCTURE No. 2 -STRUCTURE No.1 Paving Exception Sta. 175+41.90 Paving Exception 5ta 13+19.90 to Sta. 176+48.10 to be to Sta. 14+26.10 to be Included Included In Road Contract In Road Contract Br. File ST'D FOR SUPERELEVATION ST'D. FOR SUPERELEVATION AND WIDENING OF CURVES ST'D. DETOUR SIGNS, SHEET I ST'D. DETOUR SIGNS, SHEET 2 ST'D. DETOUR SIGNS, SHEET 3 ST'D. DETOUR SIGNS, SHEET 3A CROSS SECTIONS Br. File 31-R-5755 31-R-5754 MIAMI HOWARD SCALE: I" = 2000'-0" COUNTY COUNTY REVISIONS 400.WEST ROAD SHEET NO. DATE REVISED L.A. RIW 3-18-68 L.A. RIW 2-20-68 L.A. RIW 3-18-68 RIW 3-18-68 10-25-28 3-20-68 2-28-68 Prop. Owner BEGINNING OF PROJECT Temp. R/W Added 2-21-68 F-70(14) END OF PROJECT 3-28-68 F-18(19) STA.4+83 7 9-18-68 Mortgaga Line 6,16,19,25 \$34 10-8-68 LARIW, RIW, Temp. RIW, " " Point Reference & Delete Pyt 1-6-69 Temp. R/W & R/W 3-26-69 Eliminate Drives 4-9-69 Delete Sodding Table 16 END OF PROJECT F-70(4) 5-13-69 Length Of A.R.#1 & Dr. No. 3 34 STA 259+01.8 -= BEGINAF-70(9) STA 254+18.9 9,10,29,36 7-30-69 PARCEL 38 ADDED 6,7 8-14-69 5,6,7,10,11,13-19 9-2-69 SIGNS ADDED 17.18.19.37.170 9-5-69 STR.'s, L.A.RIW, R/W, & TEMP. R/W 12,31,34 \$37 6-5-70 DELETE TEMP.R/W & RO.NO.10 G-10-70 ELIM. PARCEL 19A G-3-71 CORRECT L.A.RW. POINT BENNETTS APPROVED 2.12.434- 11-10-71 ORIVEERIW 110+43.7 RTEPAR 18 R/W INDEX STONE ROAD CHIEF ENGINEER- INDIANA STATE HIGHWAY COMMISSION DESCRIPTION SHEET NO. DESIGNED BY-TITLE SHEET PARCEL LISTING PLAT NO 1 TYPICAL CROSS SECTION PLAN AND PROFILE-APPROACHES STRUCTURE DATA RIW PLANS - AERIAL MOSAIC RECOMMENDED FOR APPROVAL ASSISTANT ENGINEER OF PLANS AND SPECIFICATIONS RECOMMENDED FOR APPROVAL STATE HIGHWAY DEPARTMENT OF INDIANA STANDARD SPECIFICATIONS DATED TO BE USED WITH THESE PLANS. ENGINEER OF ROAD DESIGN, INDIANA STATE HIGHWAY COMMISSION