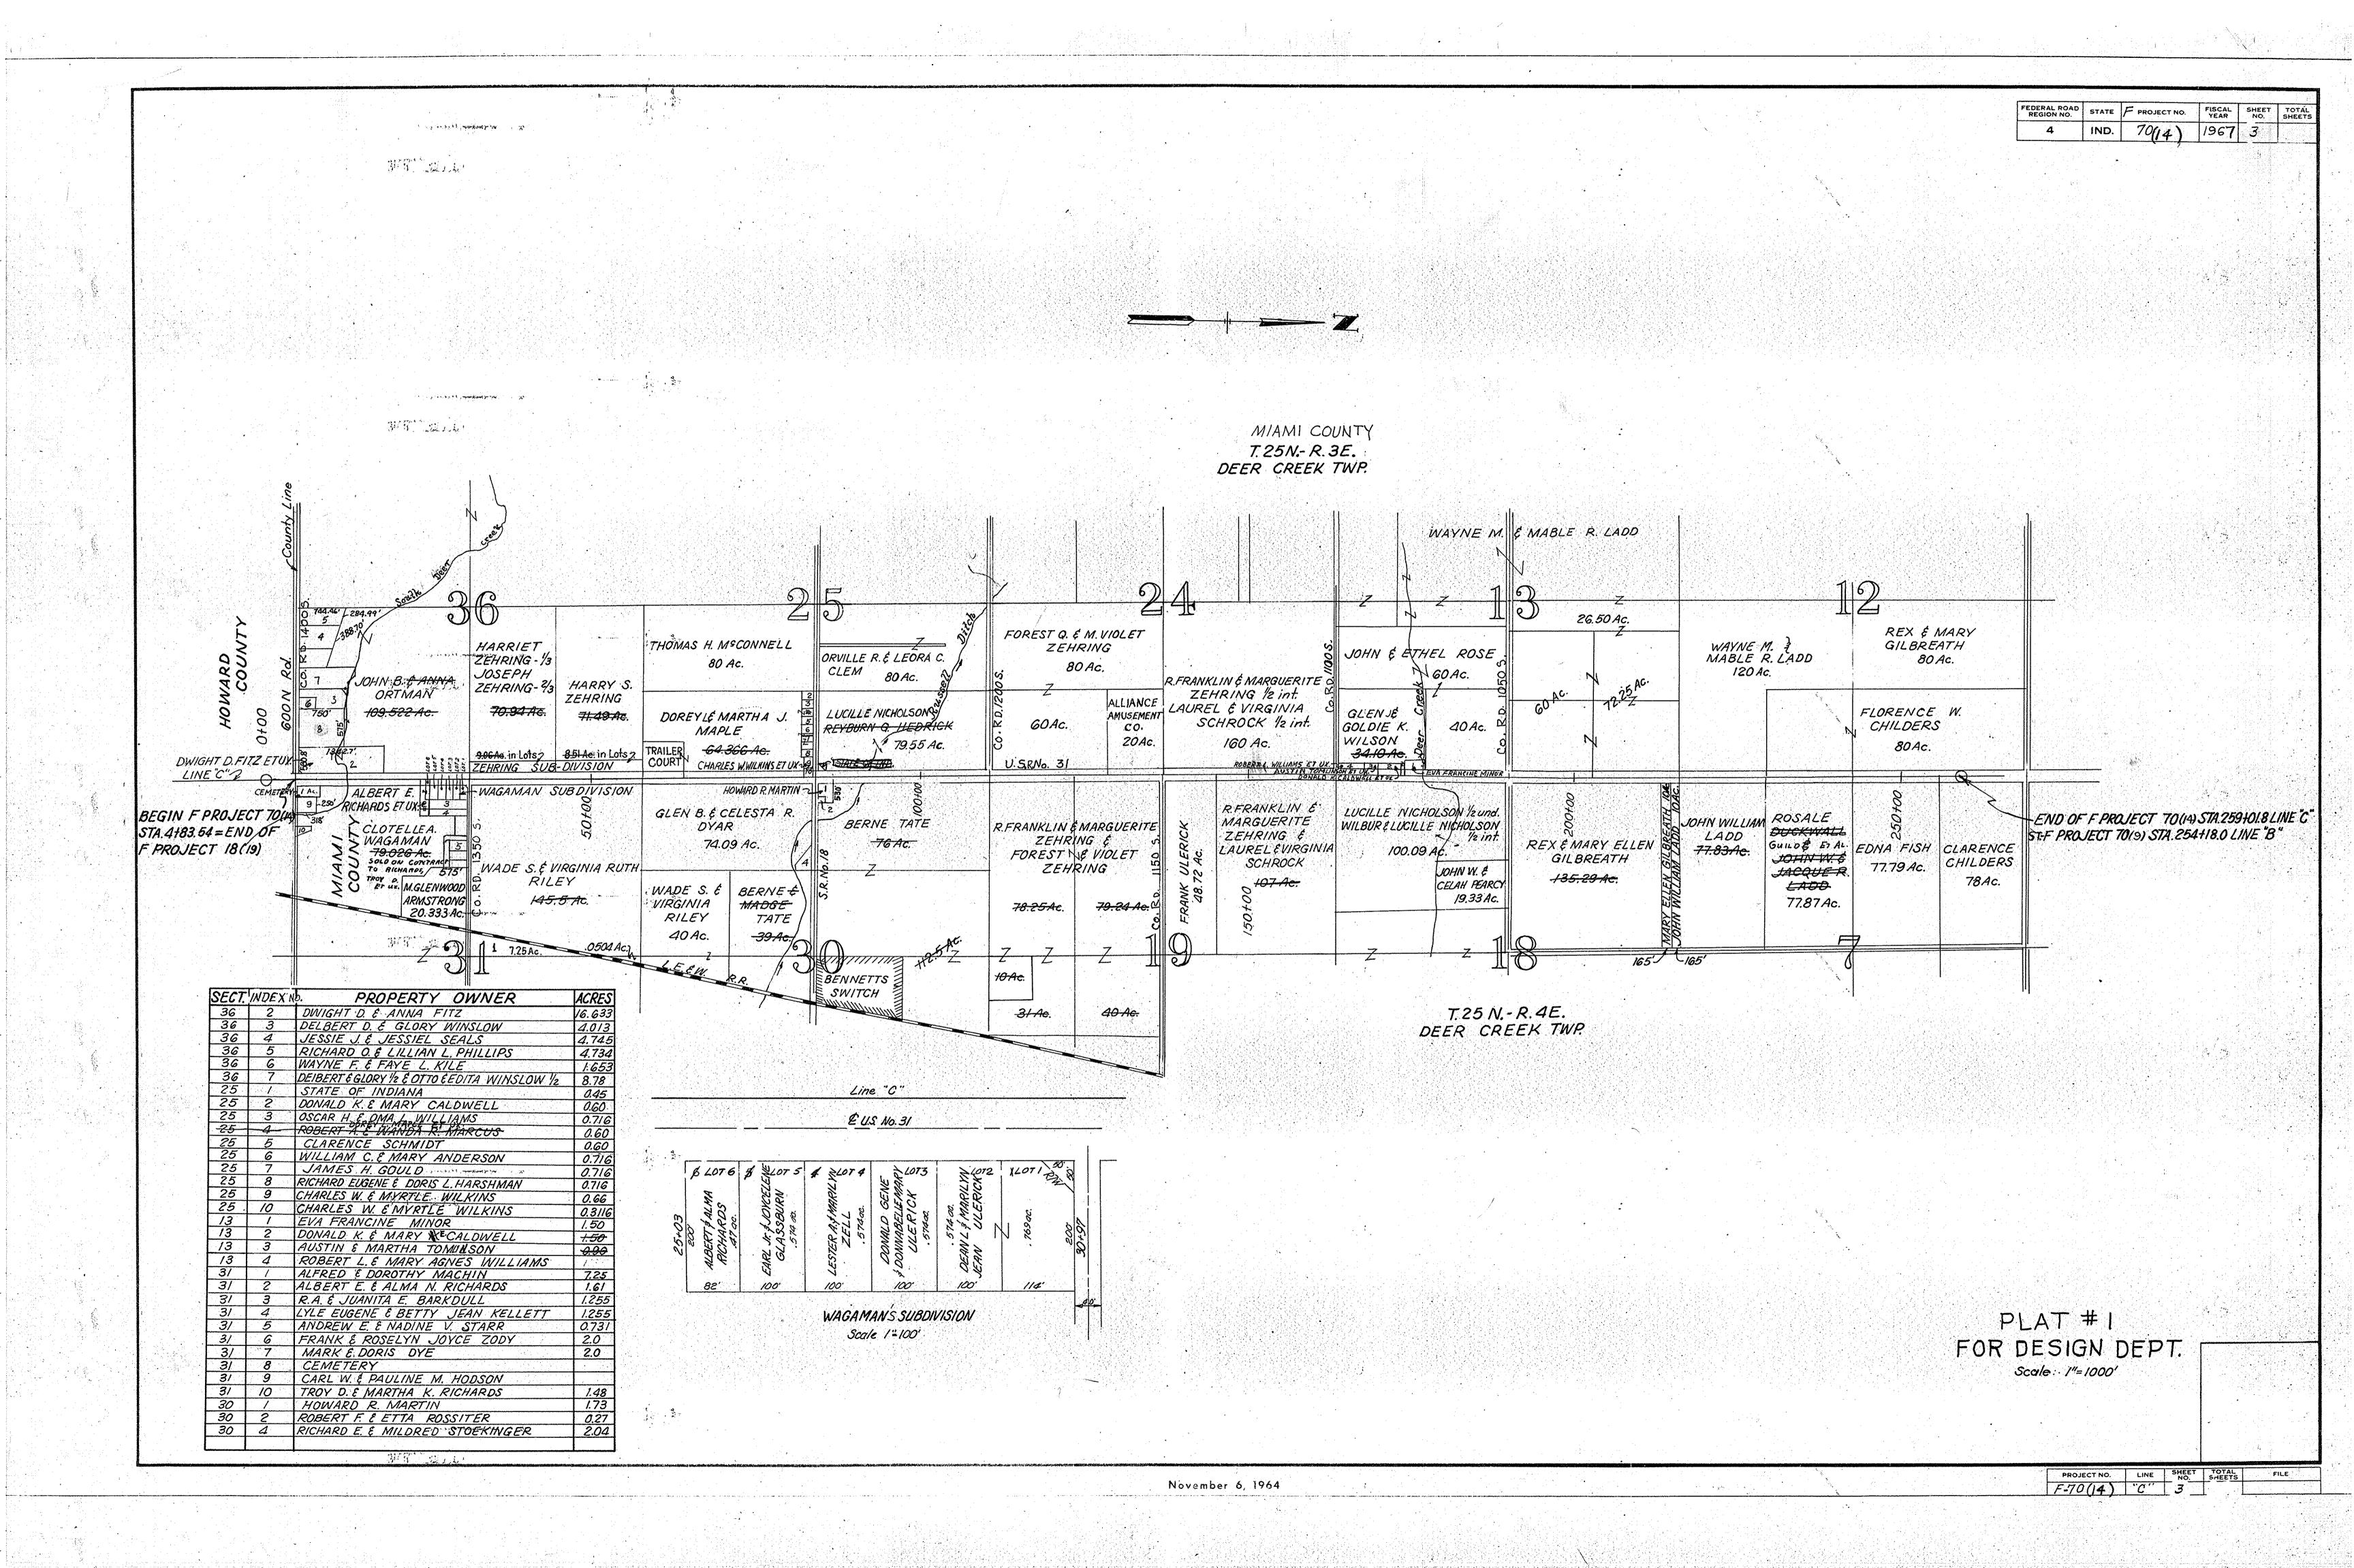

## INDEX RIGHT OF WAY PLANS DATE ADOPTED A CLATEST REVISION APPROVAL TITLE SHEET ST D. DIVILLANE STATE OF INDIANA ST'D. DIV. LANE (INTERSTATE) ST'D. DIV. LANE (INTERSTATE) INDIANA STATE HIGHWAY COMMISSION DESIGN DATA A.D.T. (1966) 11240 V. P.D. A.D.T. (1986) PROJECTED 22290 V. P.D. 2632 V.P.D. DIRECTIONAL DISTRIBUTION 55% PLAN AND PROFILE OF PROPOSED TRUCKS D.H.V. 9% DESIGN SPEED 70 M.P.H. ACCESS CONTROL ESTIMATE, OF, QUANTIT STATE HIGHWAY CODE 0884 THESE PLANS INCLUDE RIW FOR STRUC No. 1 Br.File 31-R5754 MISCELLANEOUS STANDARDS SHEET MA É STRUC. No. 2 Br. File 31-R-5755 MISCELLANEOUS STANDARDS STANDARDS, SHEET "M MISCELLANEOUS STANDARDS, SHEET "MCI MISCELL'ANEOUS STANDARDS, SHEET "MD F PROJECT NO. 70 (14) R/W CONST. MISCELLANEOUS STANDARDS, SHEET "MDI" REVISIONS (CONT.) (CONT.) MISCELLANEOUS STANDARDS, SHEET MISCELLANEOUS STANDARDS, SHEET DATE SHEET NO. REVISED MISCELLANEOUS STANDARDS, SHEET "MH MISCELLANEOUS STANDARDS, SHEET "MI 2,10,11, 28,39,36 5-1-72 ELIMINATED TEMBEN-PARCEL 17A BEGINNING AT A POINT ON THE HOWARD-MIAMI COUNTY LINE APPROXIMATELY 47 WEST OF THE MISCELLANEOUS STANDARDS, SHEET NORTH LINE OF SEC. 31T 25N R3E AND EXTENDING IN A NORTHERLY DIRECTION FOR APPROX-IMATELY 25418.8 FEET TO A POINT APPROXIMATELY 4292.8 FEET NORTH OF THE SOUTH LINE OF SEC. 12 T 25 NR 3E, ALL IN MIAMI COUNTY. MISCELLANEOUS STANDARDS GROSS LENGTH:- 4.8/4 MI. SCALES:-LONG: 1"=100" \HORIZ:-1"=100' PLAN TRANS:-1"=100 PROFILE VERT: 1"=10" MAX. GRADE-1.84 -STRUCTURE No. 2 -STRUCTURE No.1 Paving Exception Sta. 175+41.90 Paving Exception 5ta 13+19.90 to Sta. 176+48.10 to be to Sta. 14+26.10 to be Included Included In Road Contract In Road Contract Br. File ST'D FOR SUPERELEVATION ST'D. FOR SUPERELEVATION AND WIDENING OF CURVES ST'D. DETOUR SIGNS, SHEET I ST'D. DETOUR SIGNS, SHEET 2 ST'D. DETOUR SIGNS, SHEET 3 ST'D. DETOUR SIGNS, SHEET 3A CROSS SECTIONS Br. File 31-R-5755 31-R-5754 MIAMI HOWARD SCALE: I" = 2000'-0" COUNTY COUNTY REVISIONS 400.WEST ROAD SHEET NO. DATE REVISED L.A. RIW 3-18-68 L.A. RIW 2-20-68 L.A. RIW 3-18-68 RIW 3-18-68 10-25-28 3-20-68 2-28-68 Prop. Owner BEGINNING OF PROJECT Temp. R/W Added 2-21-68 F-70(14) END OF PROJECT 3-28-68 F-18(19) STA.4+83 7 9-18-68 Mortgaga Line 6,16,19,25 \$34 10-8-68 LARIW, RIW, Temp. RIW, " " Point Reference & Delete Pyt 1-6-69 Temp. R/W & R/W 3-26-69 Eliminate Drives 4-9-69 Delete Sodding Table 16 END OF PROJECT F-70(4) 5-13-69 Length Of A.R.#1 & Dr. No. 3 34 STA 259+01.8 -= BEGINAF-70(9) STA 254+18.9 9,10,29,36 7-30-69 PARCEL 38 ADDED 6,7 8-14-69 5,6,7,10,11,13-19 9-2-69 SIGNS ADDED 17.18.19.37.170 9-5-69 STR.'s, L.A.RIW, R/W, & TEMP. R/W 12,31,34 \$37 6-5-70 DELETE TEMP.R/W & RO.NO.10 G-10-70 ELIM. PARCEL 19A G-3-71 CORRECT L.A.RW. POINT BENNETTS APPROVED 2.12.434- 11-10-71 ORIVEERIW 110+43.7 RTEPAR 18 R/W INDEX STONE ROAD CHIEF ENGINEER- INDIANA STATE HIGHWAY COMMISSION DESCRIPTION SHEET NO. DESIGNED BY-TITLE SHEET PARCEL LISTING PLAT NO 1 TYPICAL CROSS SECTION PLAN AND PROFILE-APPROACHES STRUCTURE DATA RIW PLANS - AERIAL MOSAIC RECOMMENDED FOR APPROVAL ASSISTANT ENGINEER OF PLANS AND SPECIFICATIONS RECOMMENDED FOR APPROVAL STATE HIGHWAY DEPARTMENT OF INDIANA STANDARD SPECIFICATIONS DATED TO BE USED WITH THESE PLANS. ENGINEER OF ROAD DESIGN, INDIANA STATE HIGHWAY COMMISSION