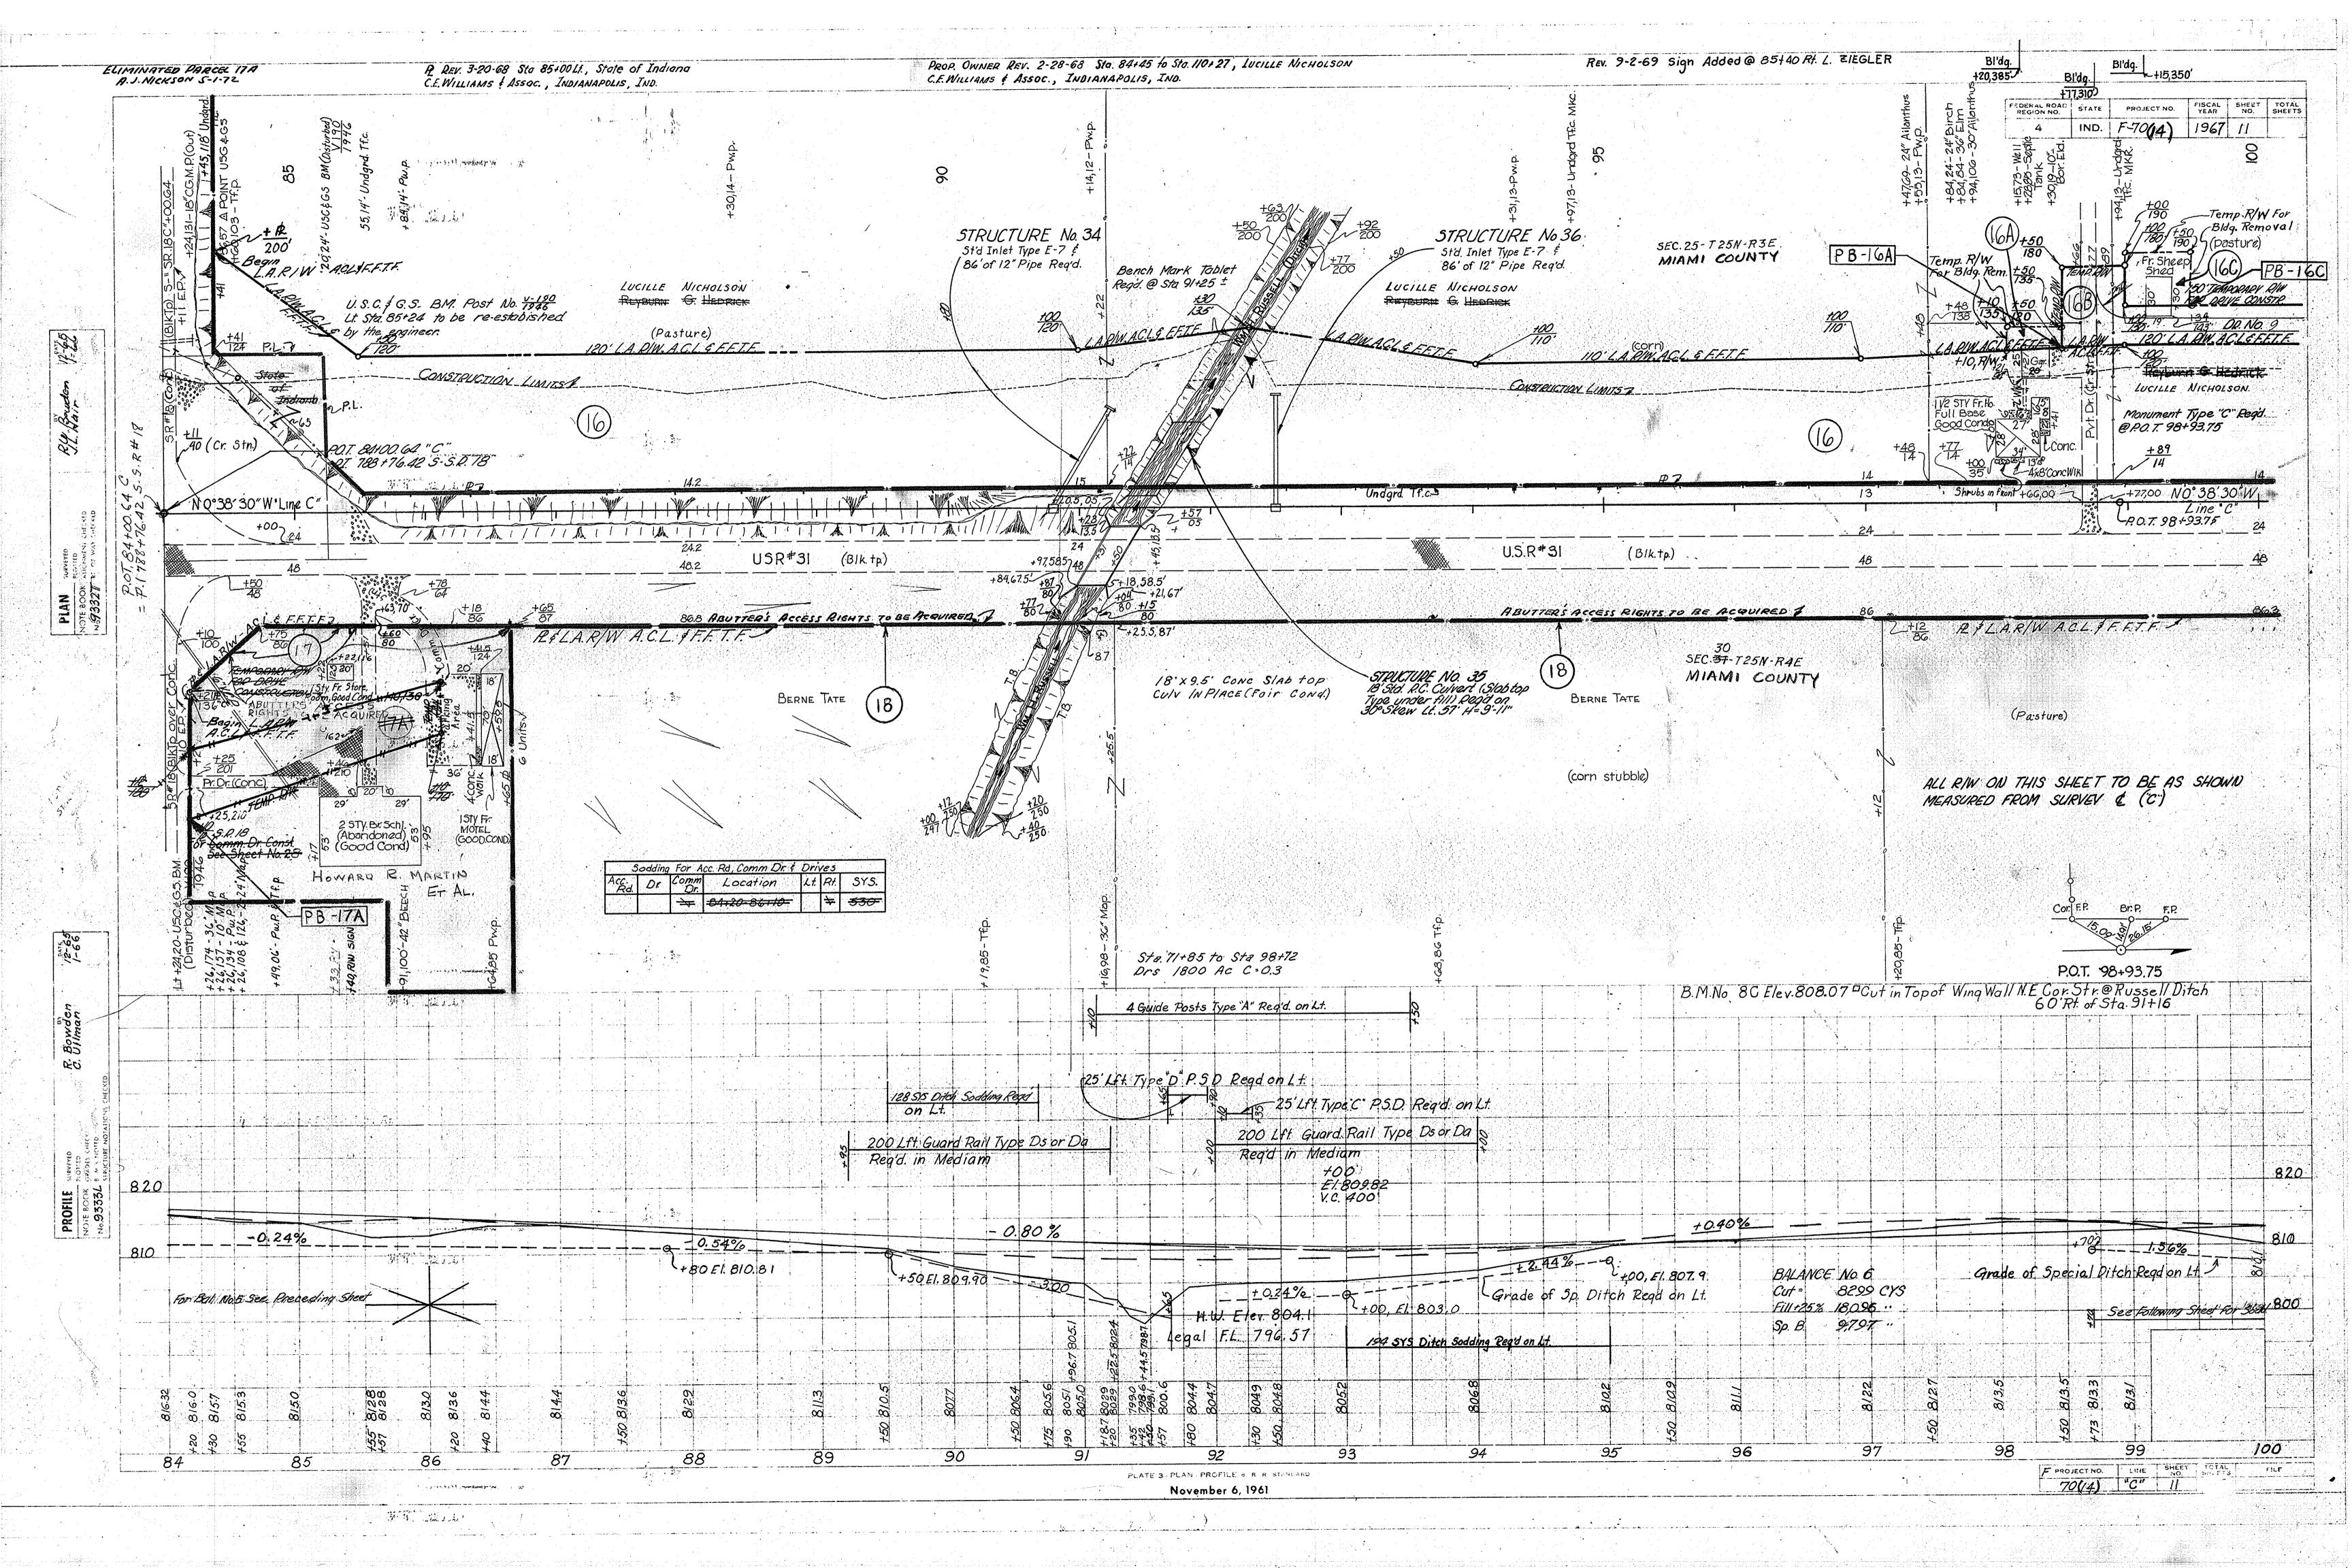

| PAD W.                            |                           |             |      | The second                 |                 |
|-----------------------------------|---------------------------|-------------|------|----------------------------|-----------------|
| met no                            | STATE                     | PROJECT NO. | YEAR | MO.                        | SX18            |
| . 4                               |                           | F-70 (14)   | 1967 | 2                          | go, macatanaya  |
| Annual Contraction of Contraction | was a second was a second |             |      | rendrik estaranya estara T | Section Company |