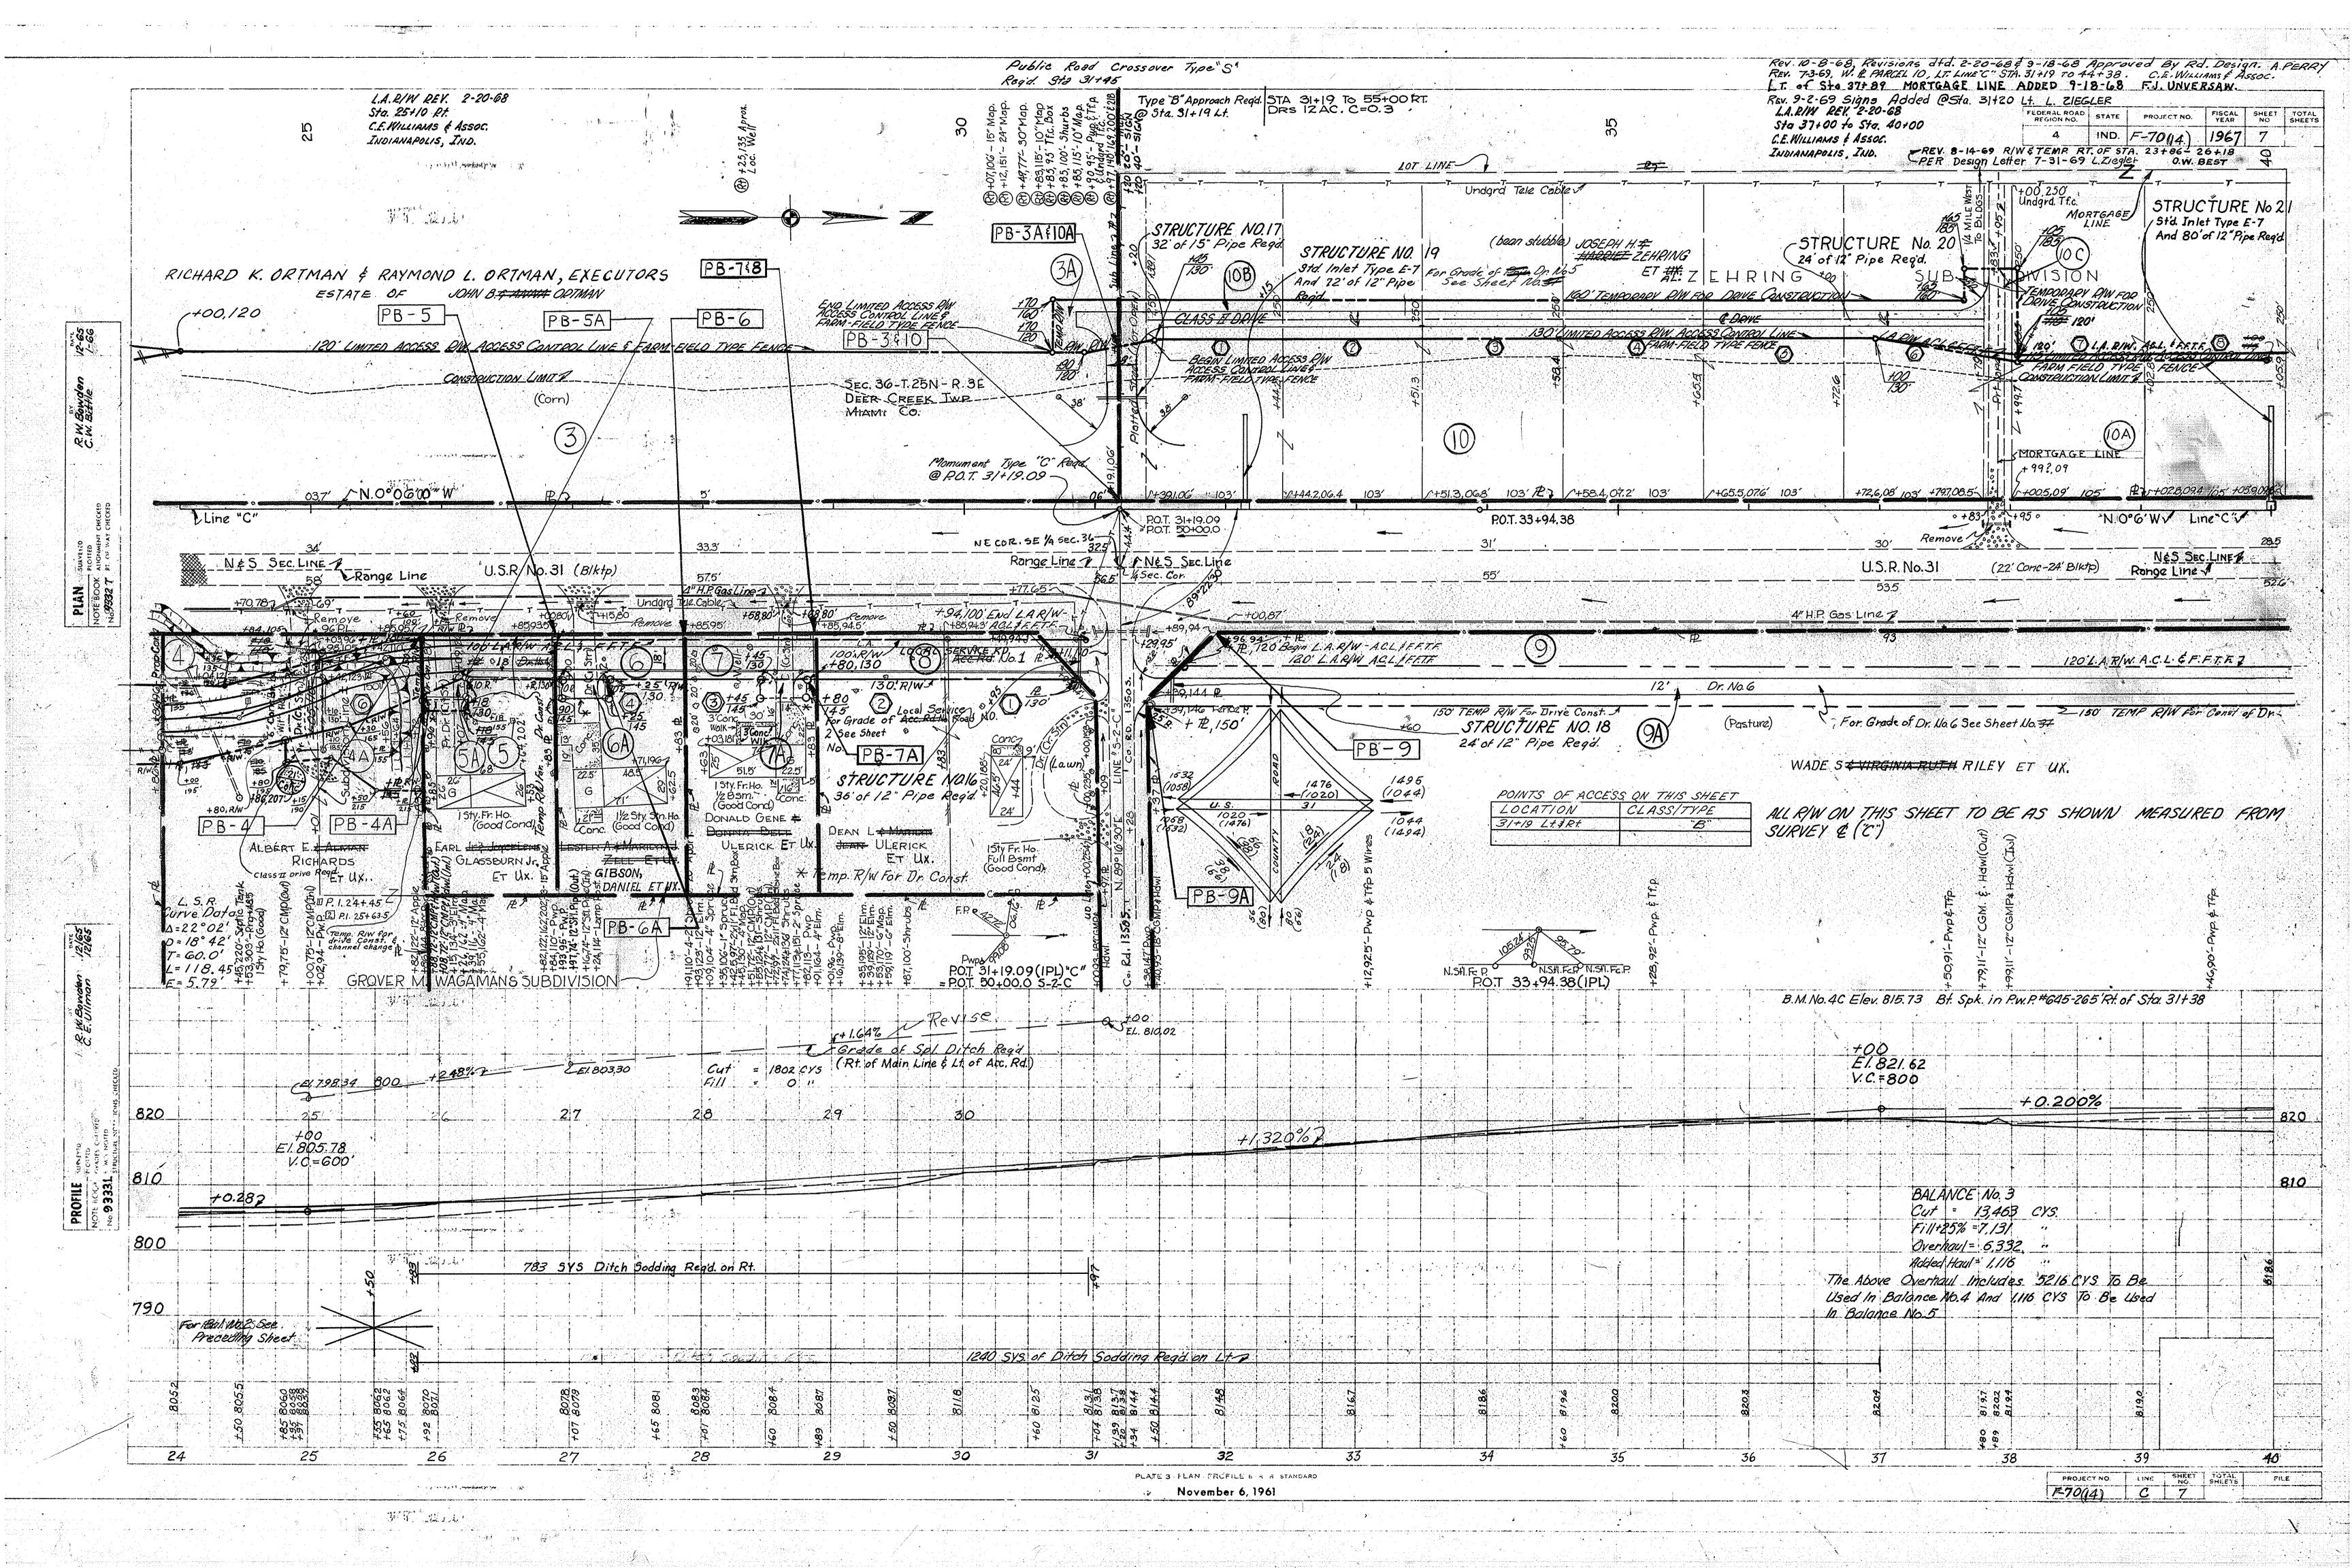

| PAD W.                            |                           |             |      | The second                 |                 |
|-----------------------------------|---------------------------|-------------|------|----------------------------|-----------------|
| met no                            | STATE                     | PROJECT NO. | YEAR | MO.                        | SX18            |
| . 4                               |                           | F-70 (14)   | 1967 | 2                          | go, macatanaya  |
| Annual Contraction of Contraction | was a second was a second |             |      | rendrik estaranya estara T | Section Company |