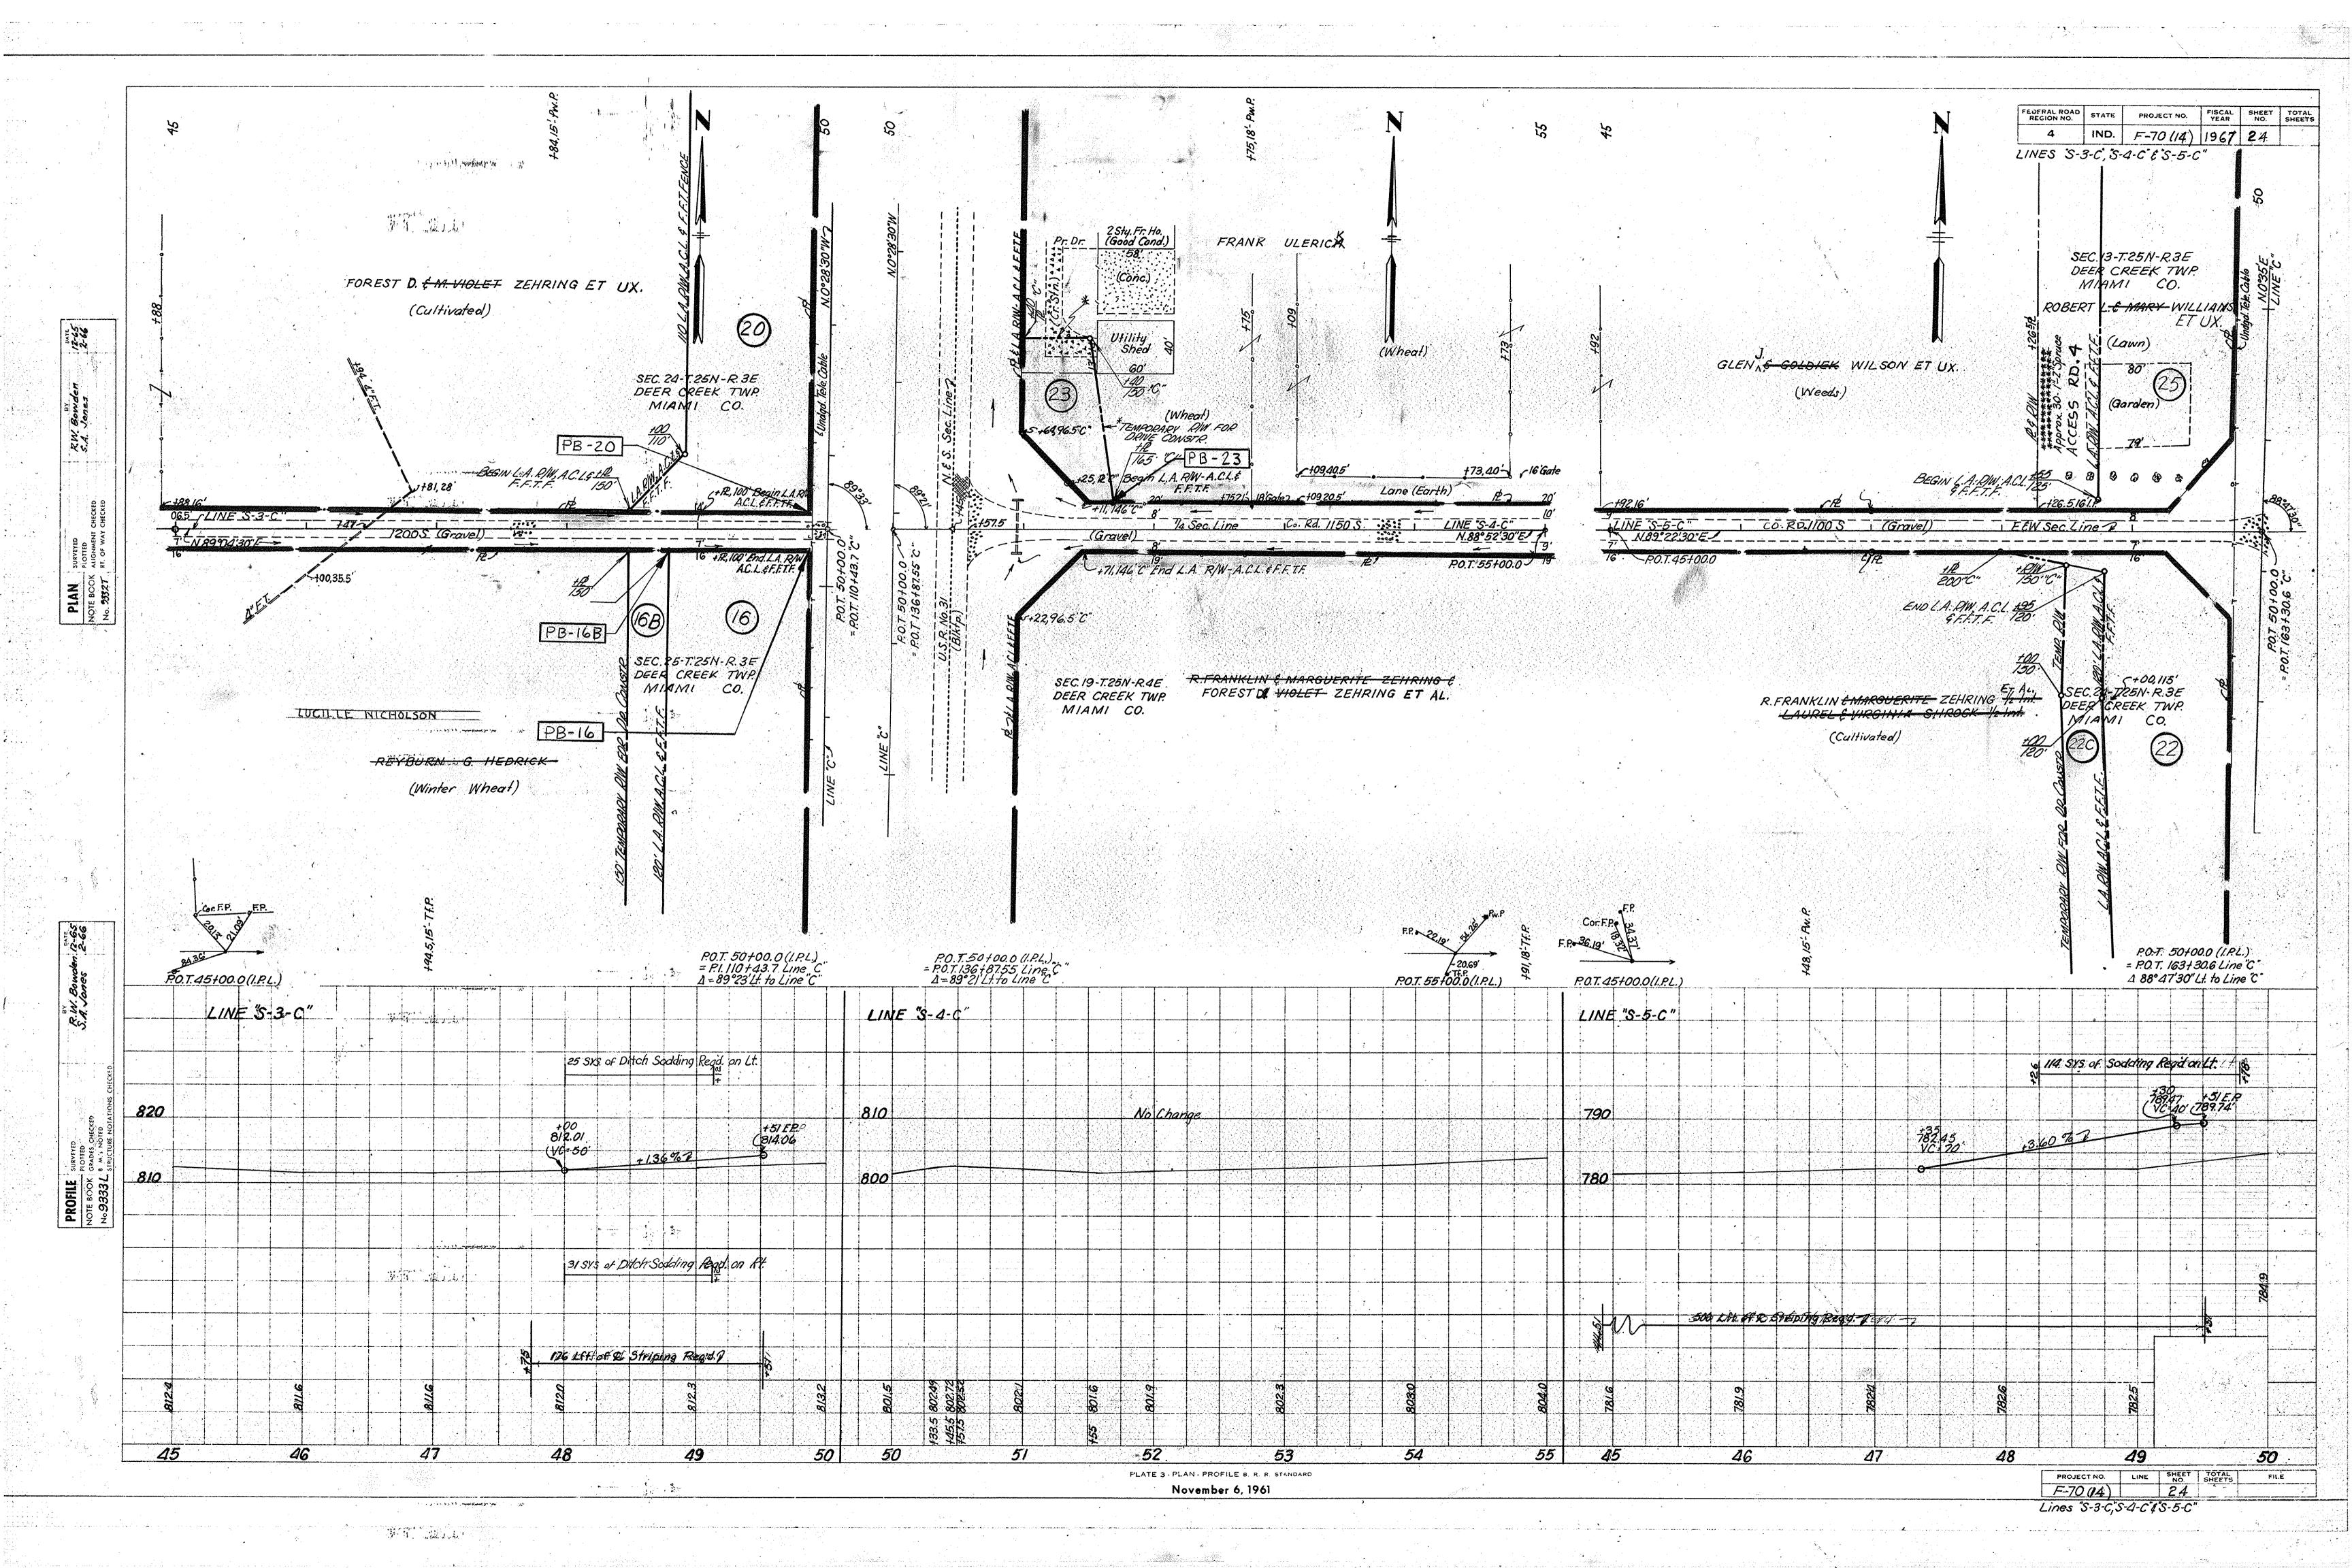

| PAD W.                            |                           |             |      | The second                 |                 |
|-----------------------------------|---------------------------|-------------|------|----------------------------|-----------------|
| met no                            | STATE                     | PROJECT NO. | YEAR | MO.                        | SX18            |
| . 4                               |                           | F-70 (14)   | 1967 | 2                          | go, macatanaya  |
| Annual Contraction of Contraction | was a second was a second |             |      | rendrik estaranya estara T | Section Company |