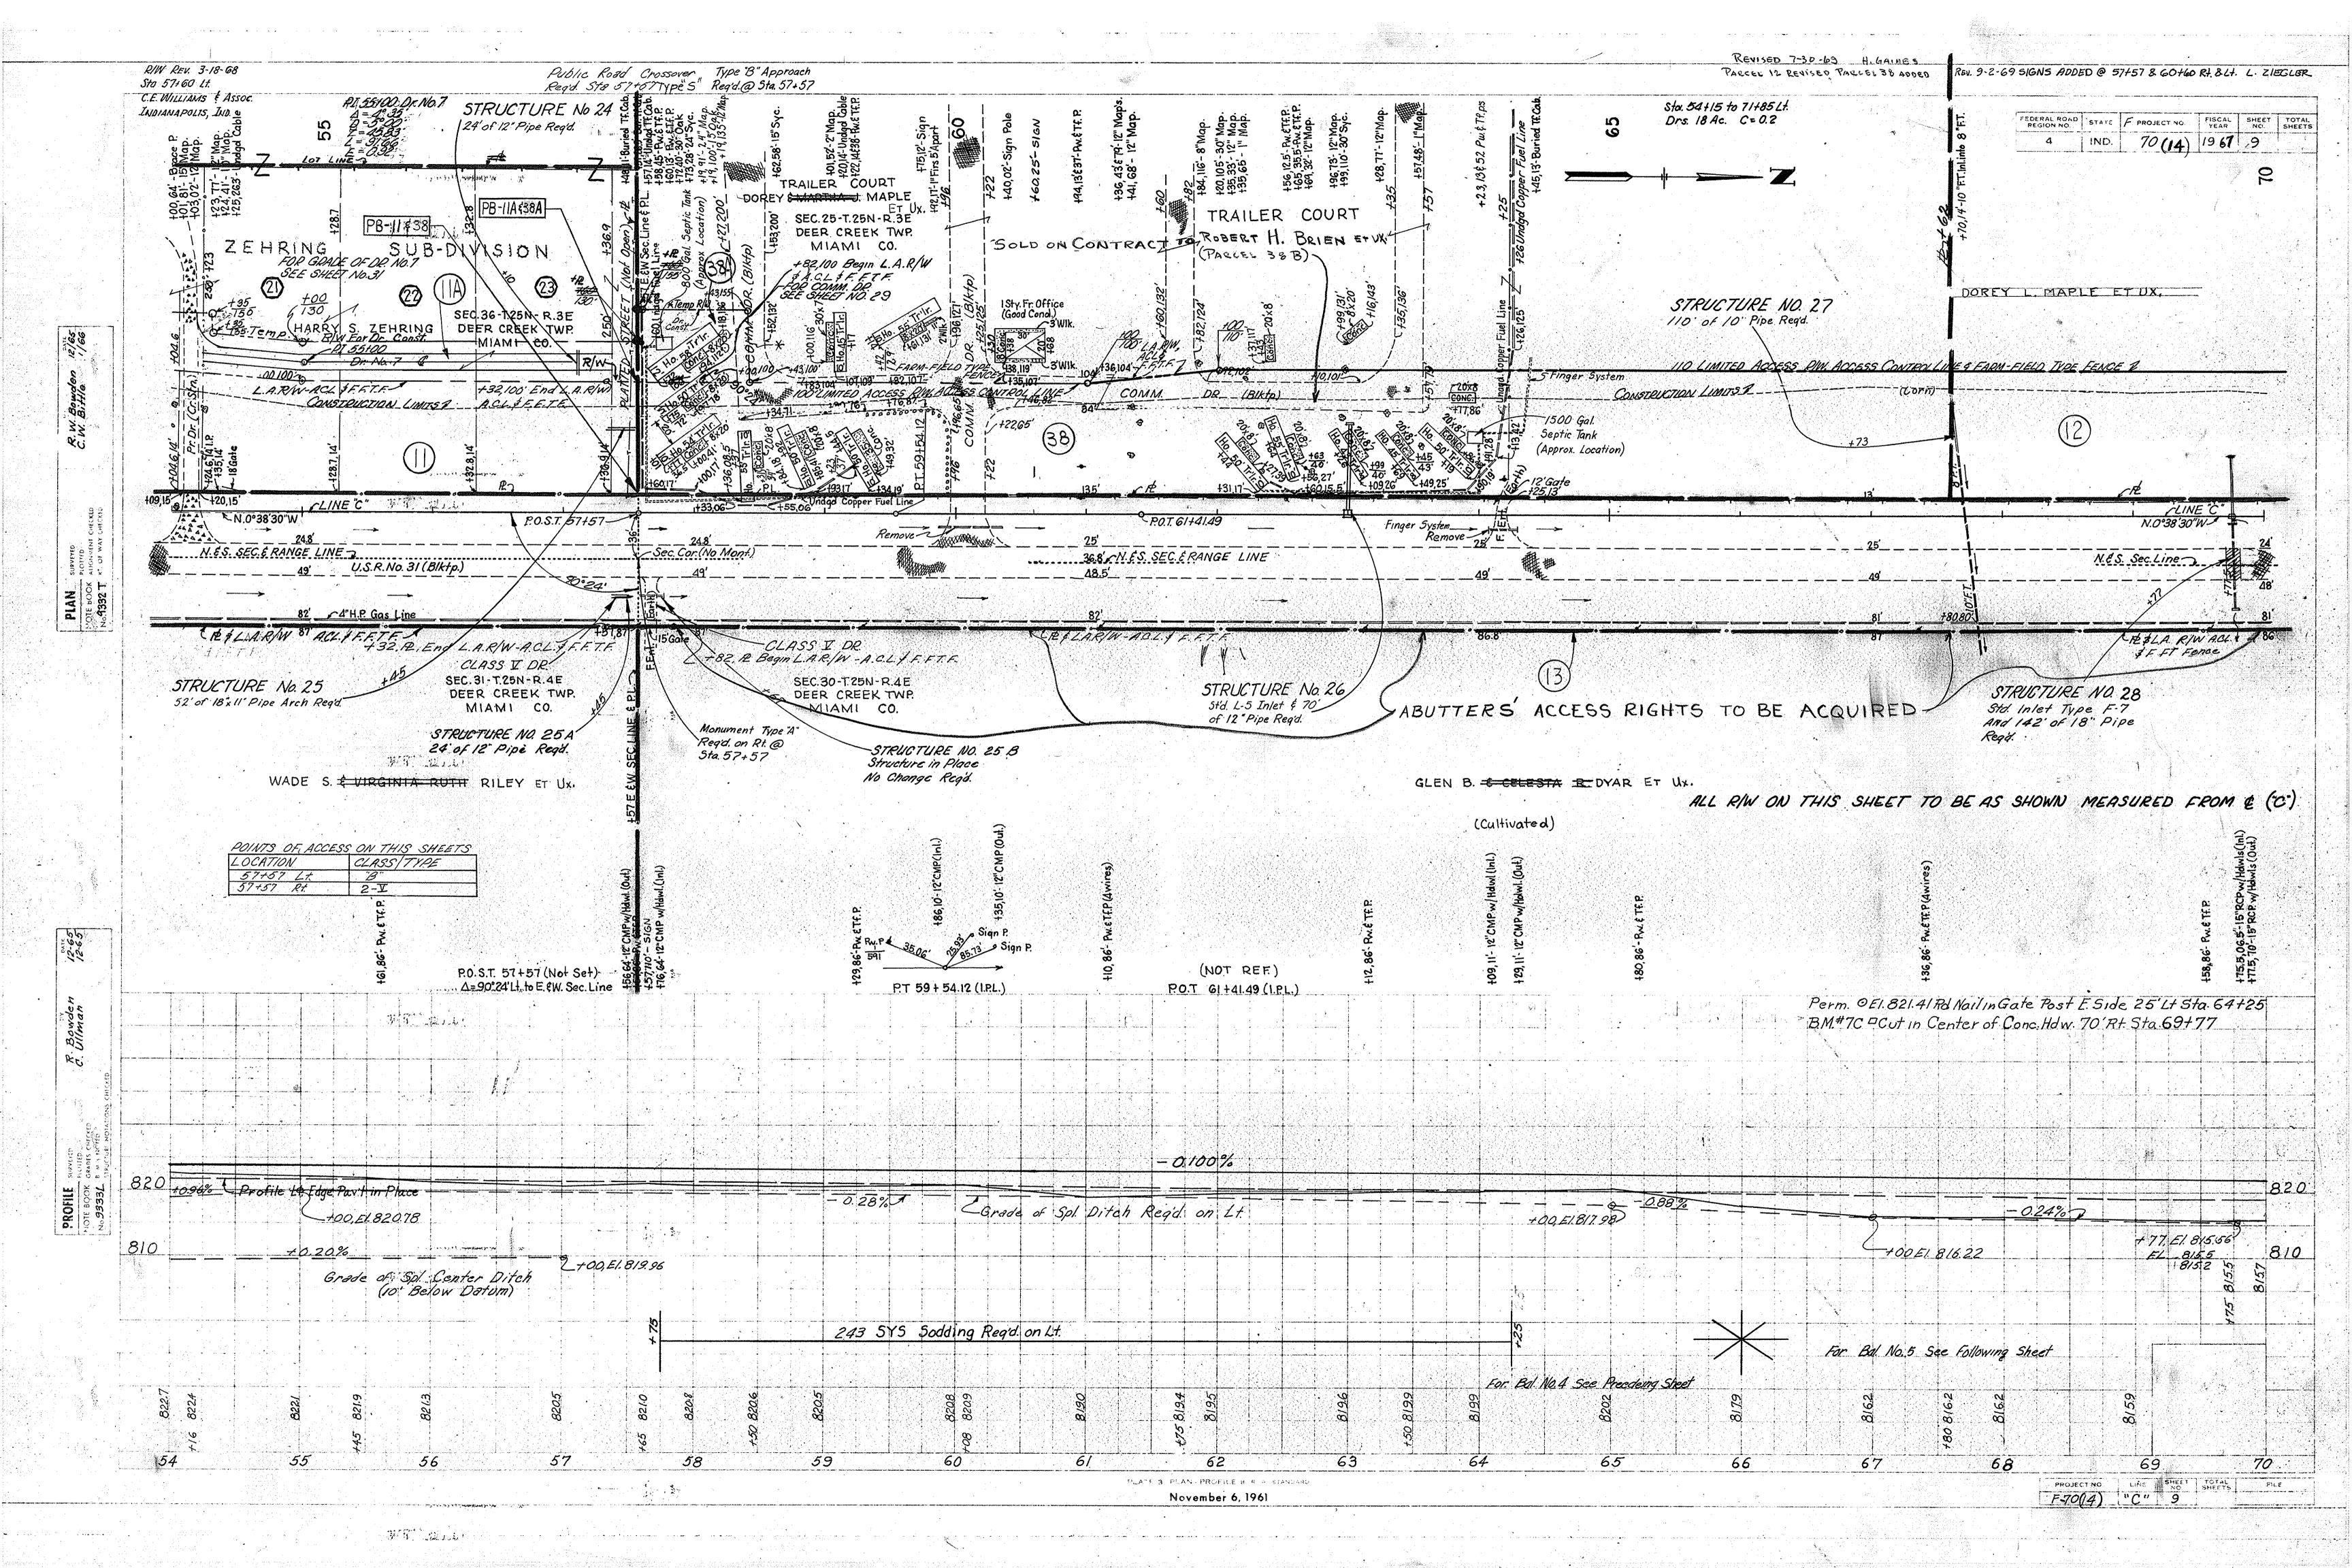

| PAD W.                            |                           |             |      | The second                 |                 |
|-----------------------------------|---------------------------|-------------|------|----------------------------|-----------------|
| met no                            | STATE                     | PROJECT NO. | YEAR | MO.                        | SX18            |
| . 4                               |                           | F-70 (14)   | 1967 | 2                          | go, macatanaya  |
| Annual Contraction of Contraction | was a second was a second |             |      | rendrik estaranya estara T | Section Company |