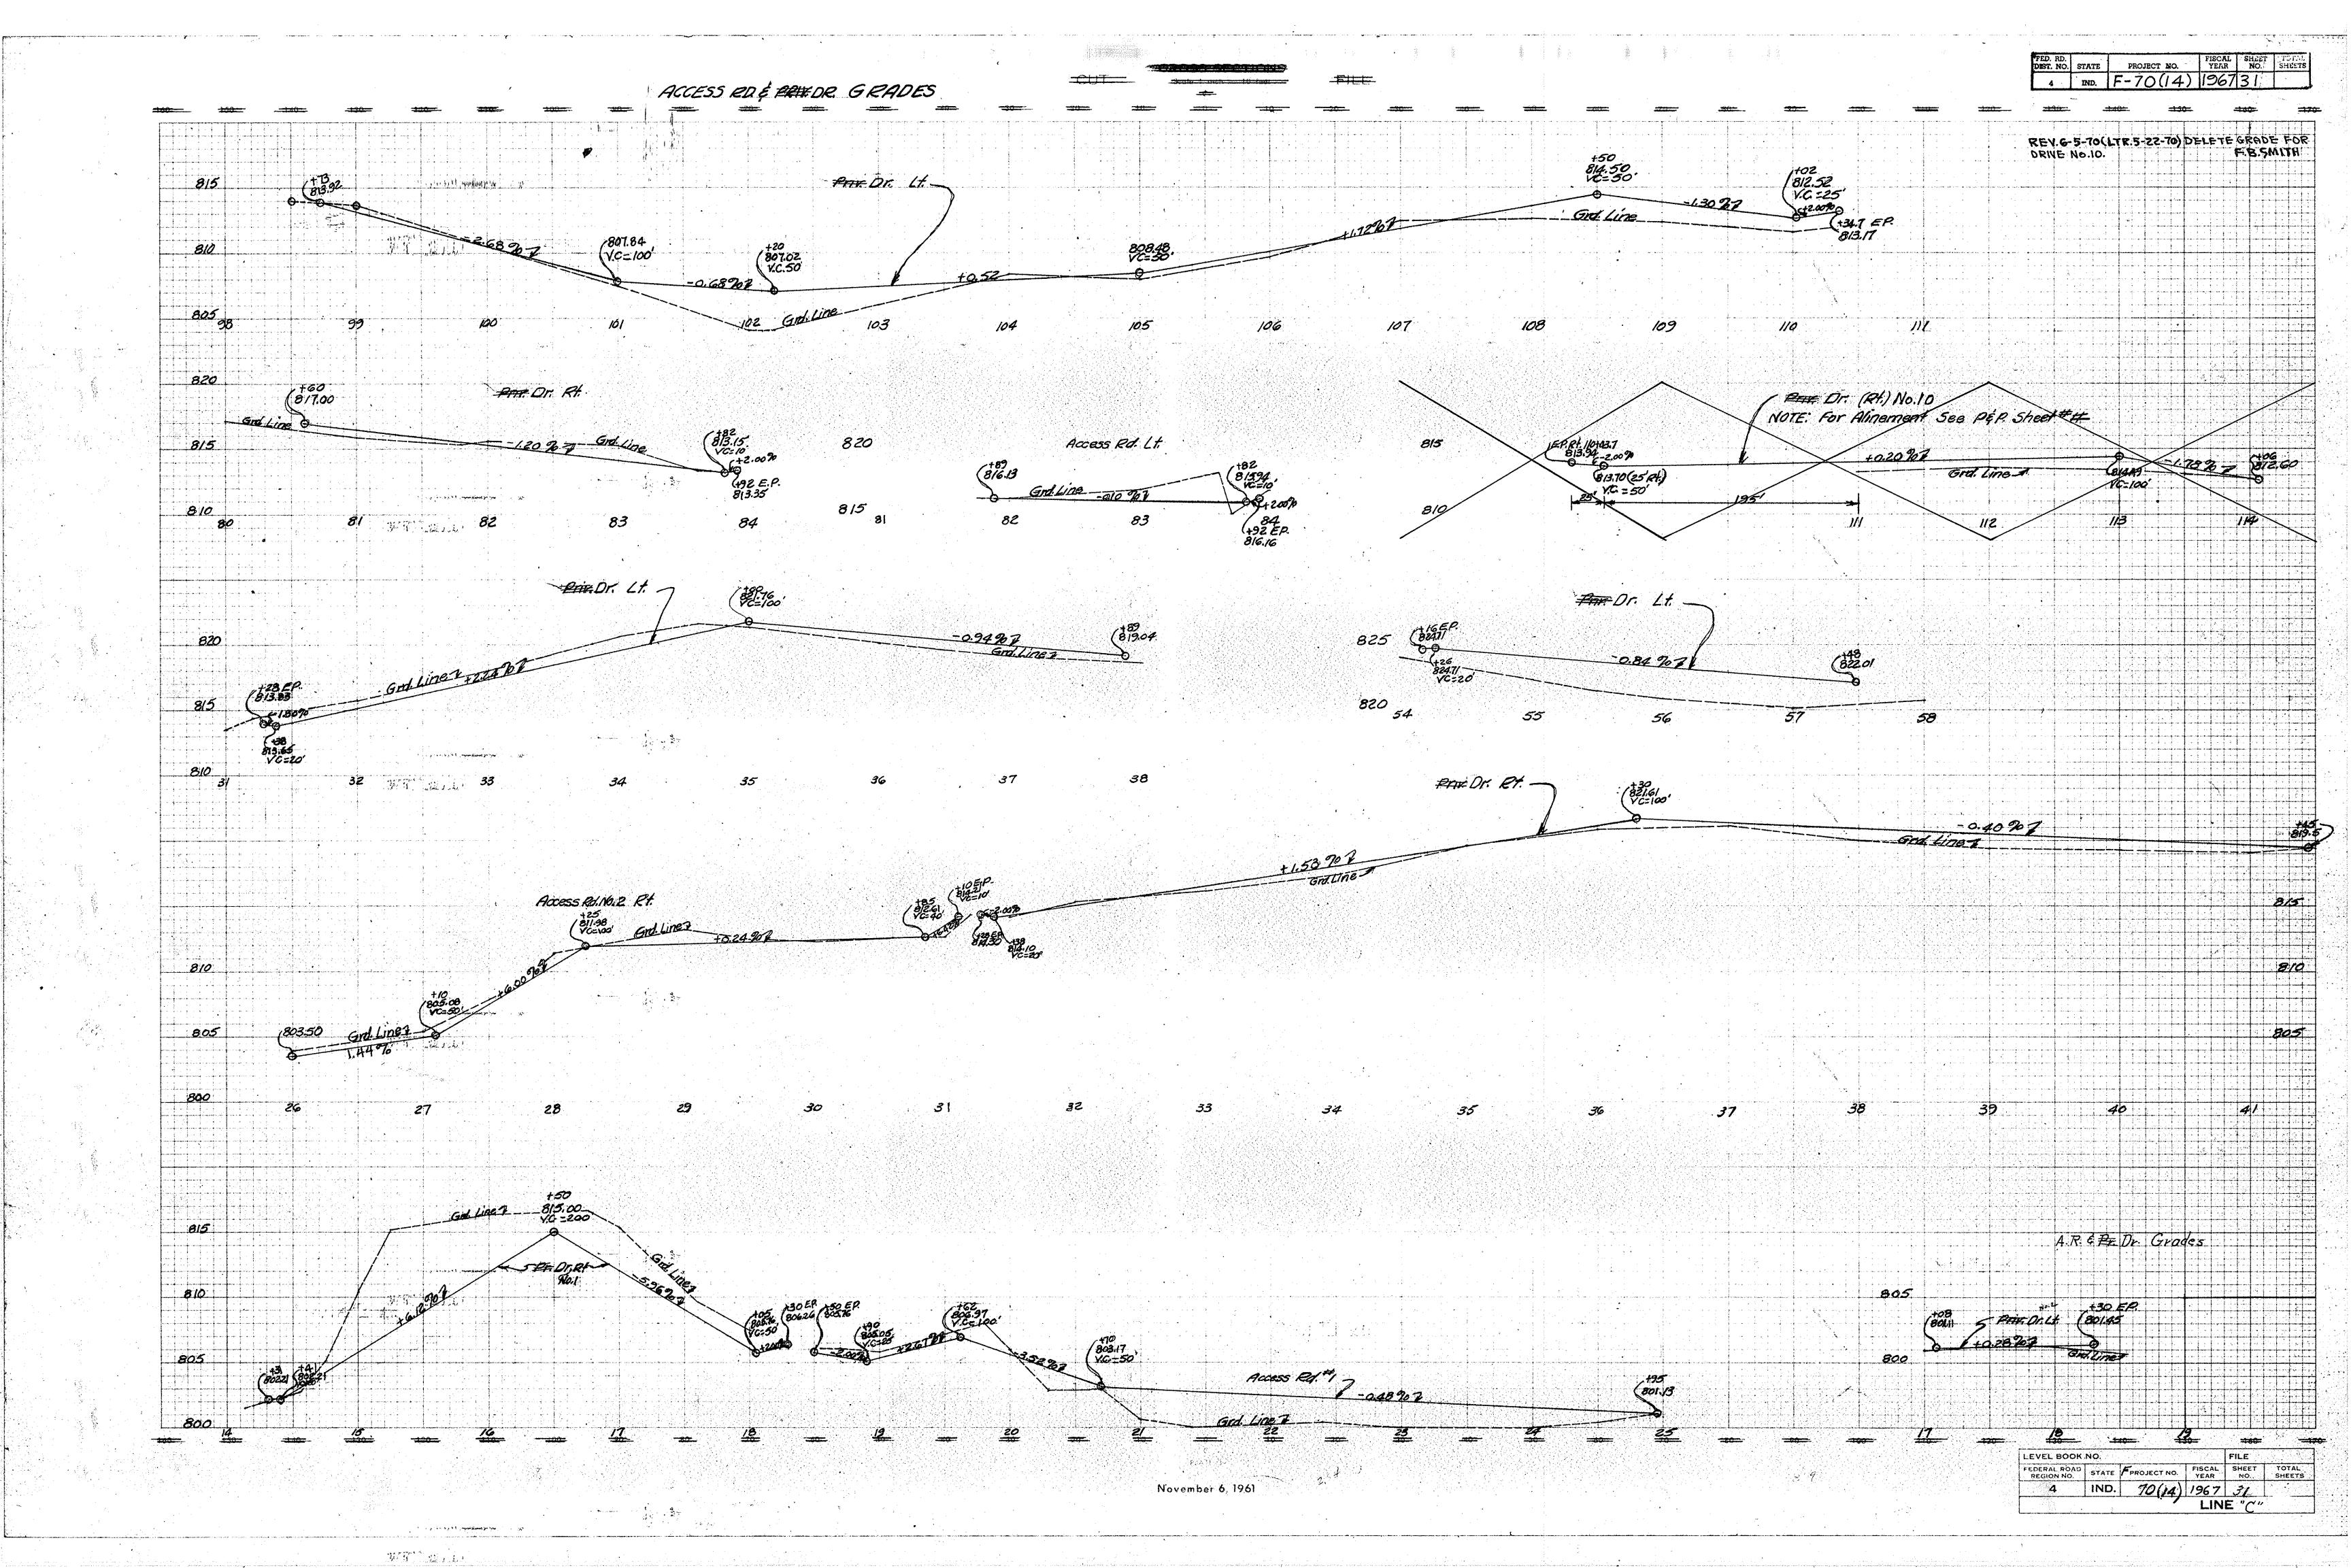

|

F. T. Walle













































Transition From N.B.L. (Ven) To pyrint in place. Transition From New Consta to Part in Place. F.R. Approach Pt. 0 Sta 163+30 F.R. Approach @ Sta: 18+40 Rt \$14 800 A.R & Pr. Dr Grade LEVEL BOOK NO. FILE FEDERAL ROAD STATE PROJECT NO. FISCAL SHEET TOTAL SHEETS.

4 IND. 70(4) 1967 30 November 6, 1961



Acc. Rd. #4 Lt. 7 Grd Line 7 Pr. Dr. Lt. 785 805 800 LEVEL BOOK NO.

FEDERAL ROAD REGION NO.

STATE PROJECT NO. FISCAL SHEET TOTAL NO. SHEETS

4 IND. 70(4) 1967 32

LINE C.



| S    | U | IB | S | U | R | , E | Α | C | E |      | R    | A | 11 | VS | ) |
|------|---|----|---|---|---|-----|---|---|---|------|------|---|----|----|---|
| <br> |   |    |   |   |   |     | _ |   |   | <br> | <br> |   |    |    |   |

|          |                  | 2003   | うしてたん  | ACE !   | UKAII                                       | <b>V</b> 5             |
|----------|------------------|--------|--------|---------|---------------------------------------------|------------------------|
| LANE     | STATION          | LENGTH | GUIDE  | SODDING | 6 NON-PER<br>F BCCM<br>OUTLET<br>PIPE LINFT | REMARKS