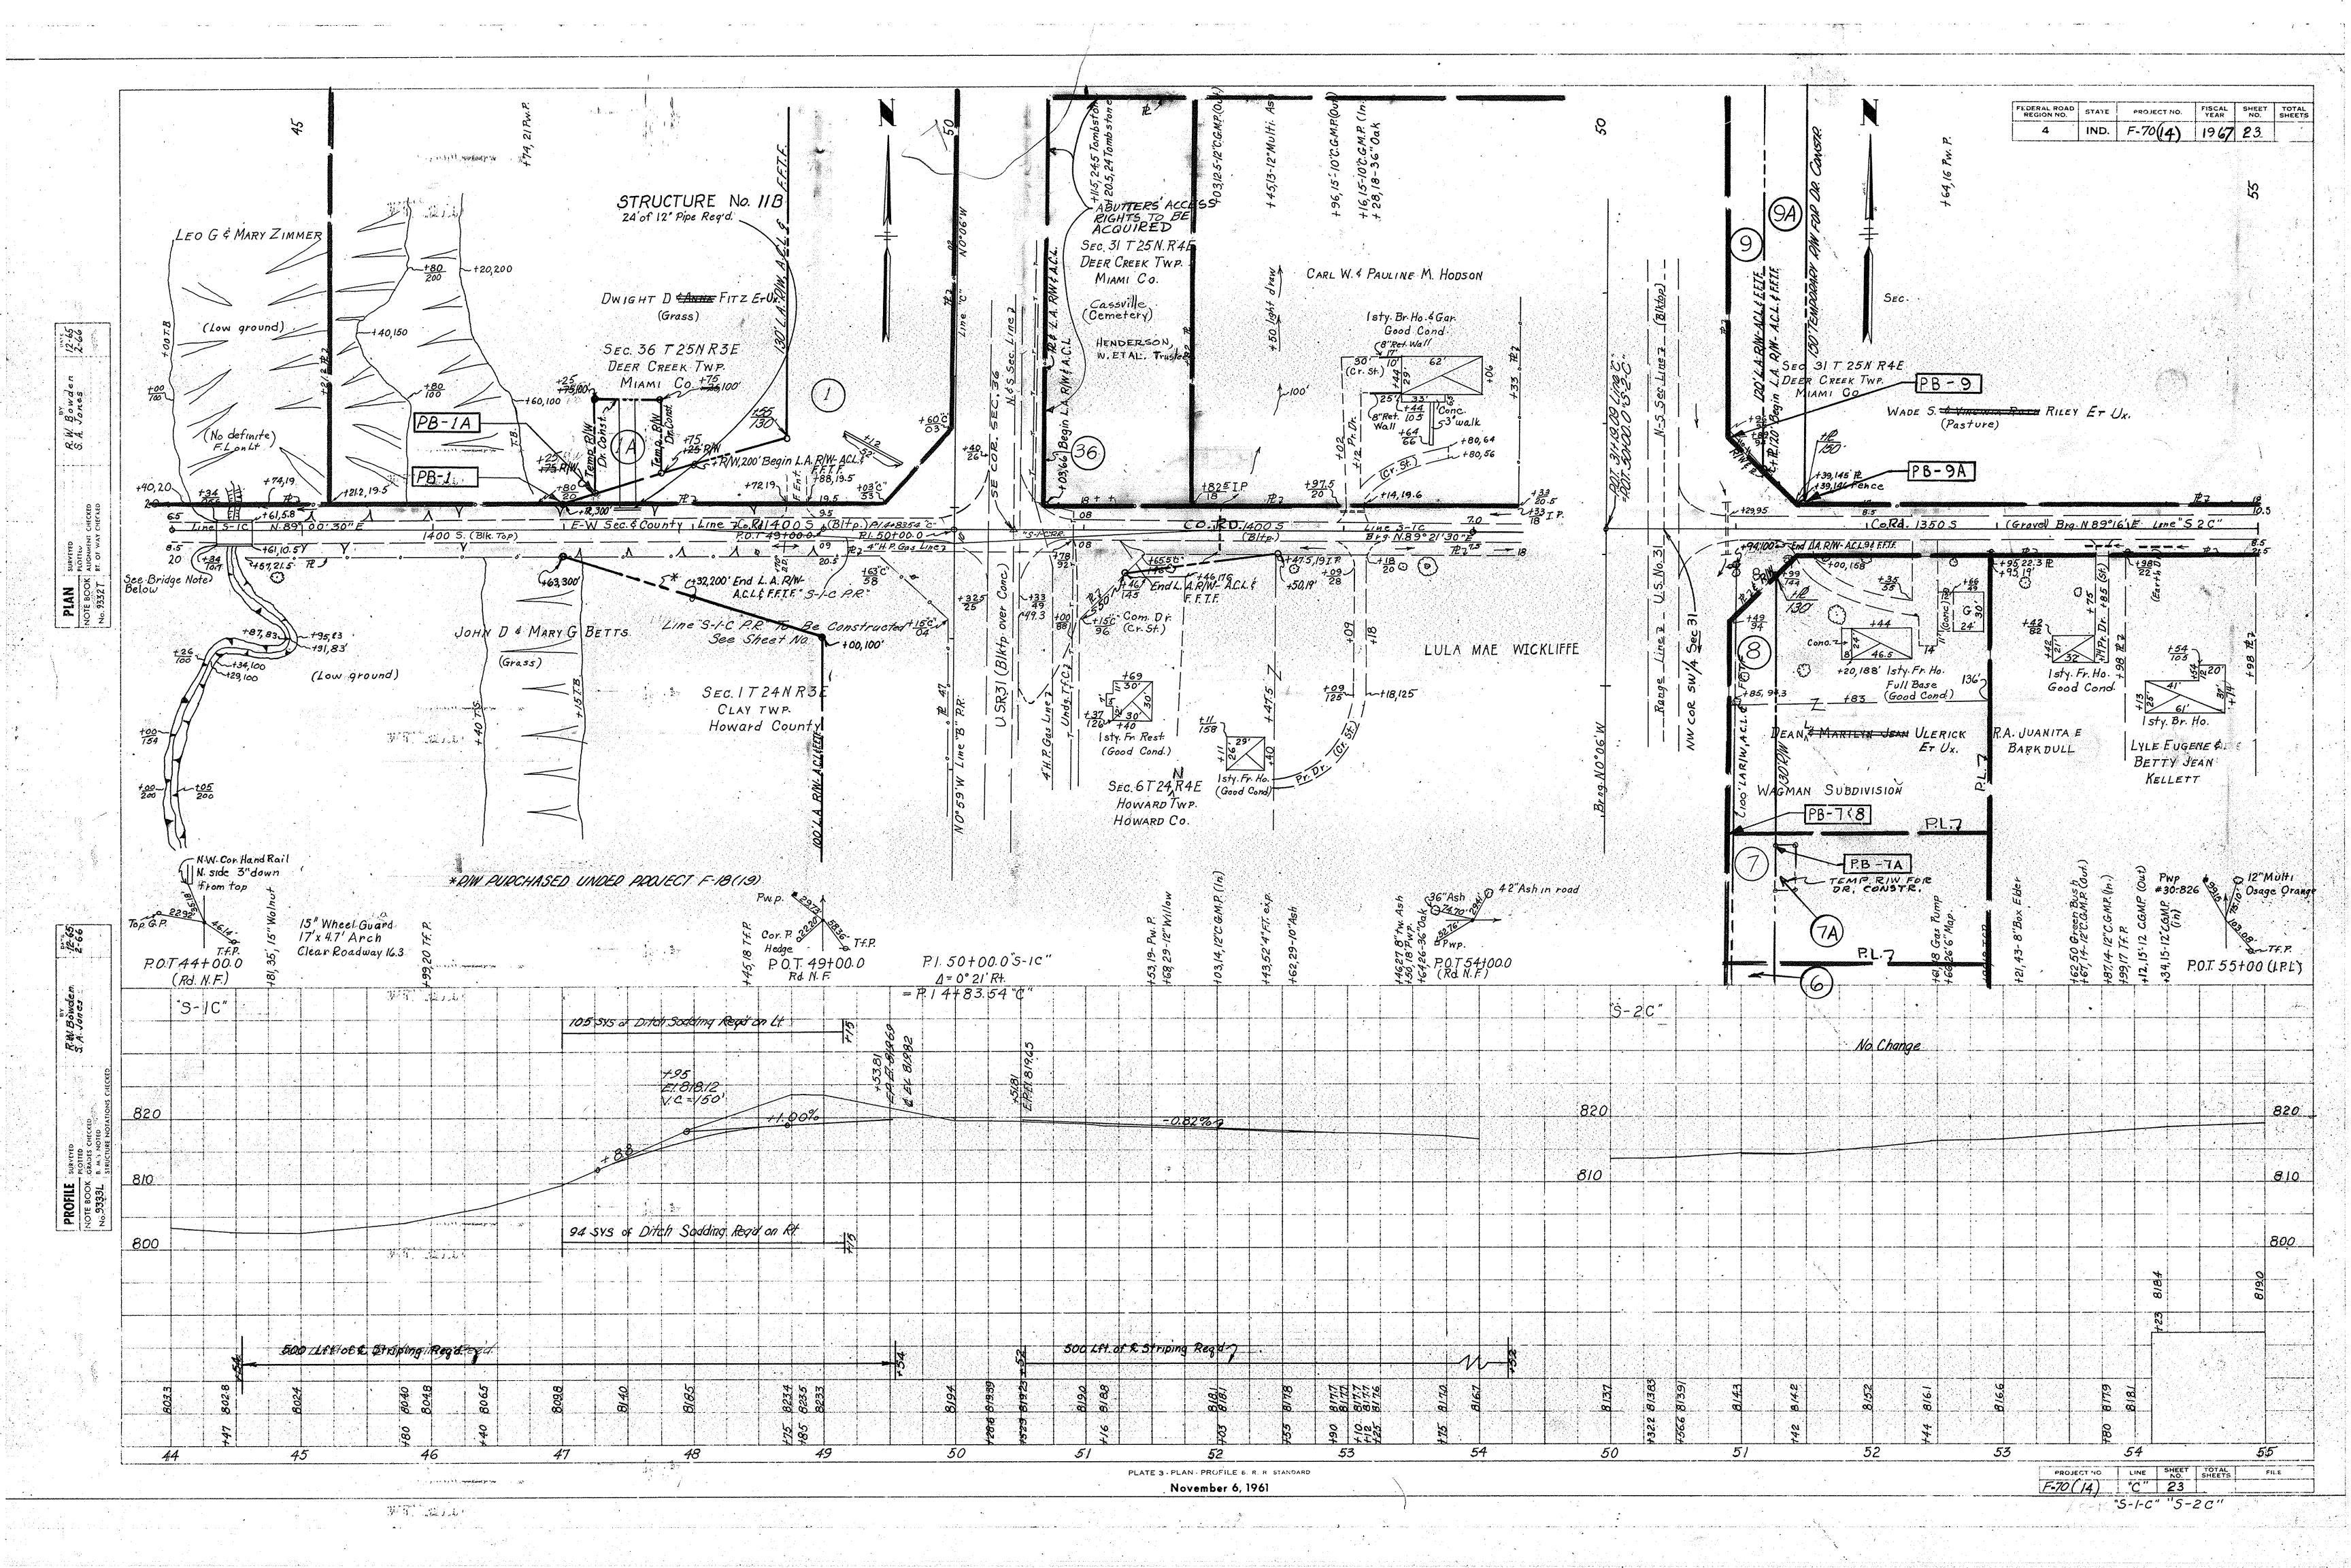

| PAD W.                            |                           |             |      | The second                 |                 |
|-----------------------------------|---------------------------|-------------|------|----------------------------|-----------------|
| met no                            | STATE                     | PROJECT NO. | YEAR | MO.                        | SX18            |
| . 4                               |                           | F-70 (14)   | 1967 | 2                          | go, macatanaya  |
| Annual Contraction of Contraction | was a second was a second |             |      | rendrik estaranya estara T | Section Company |