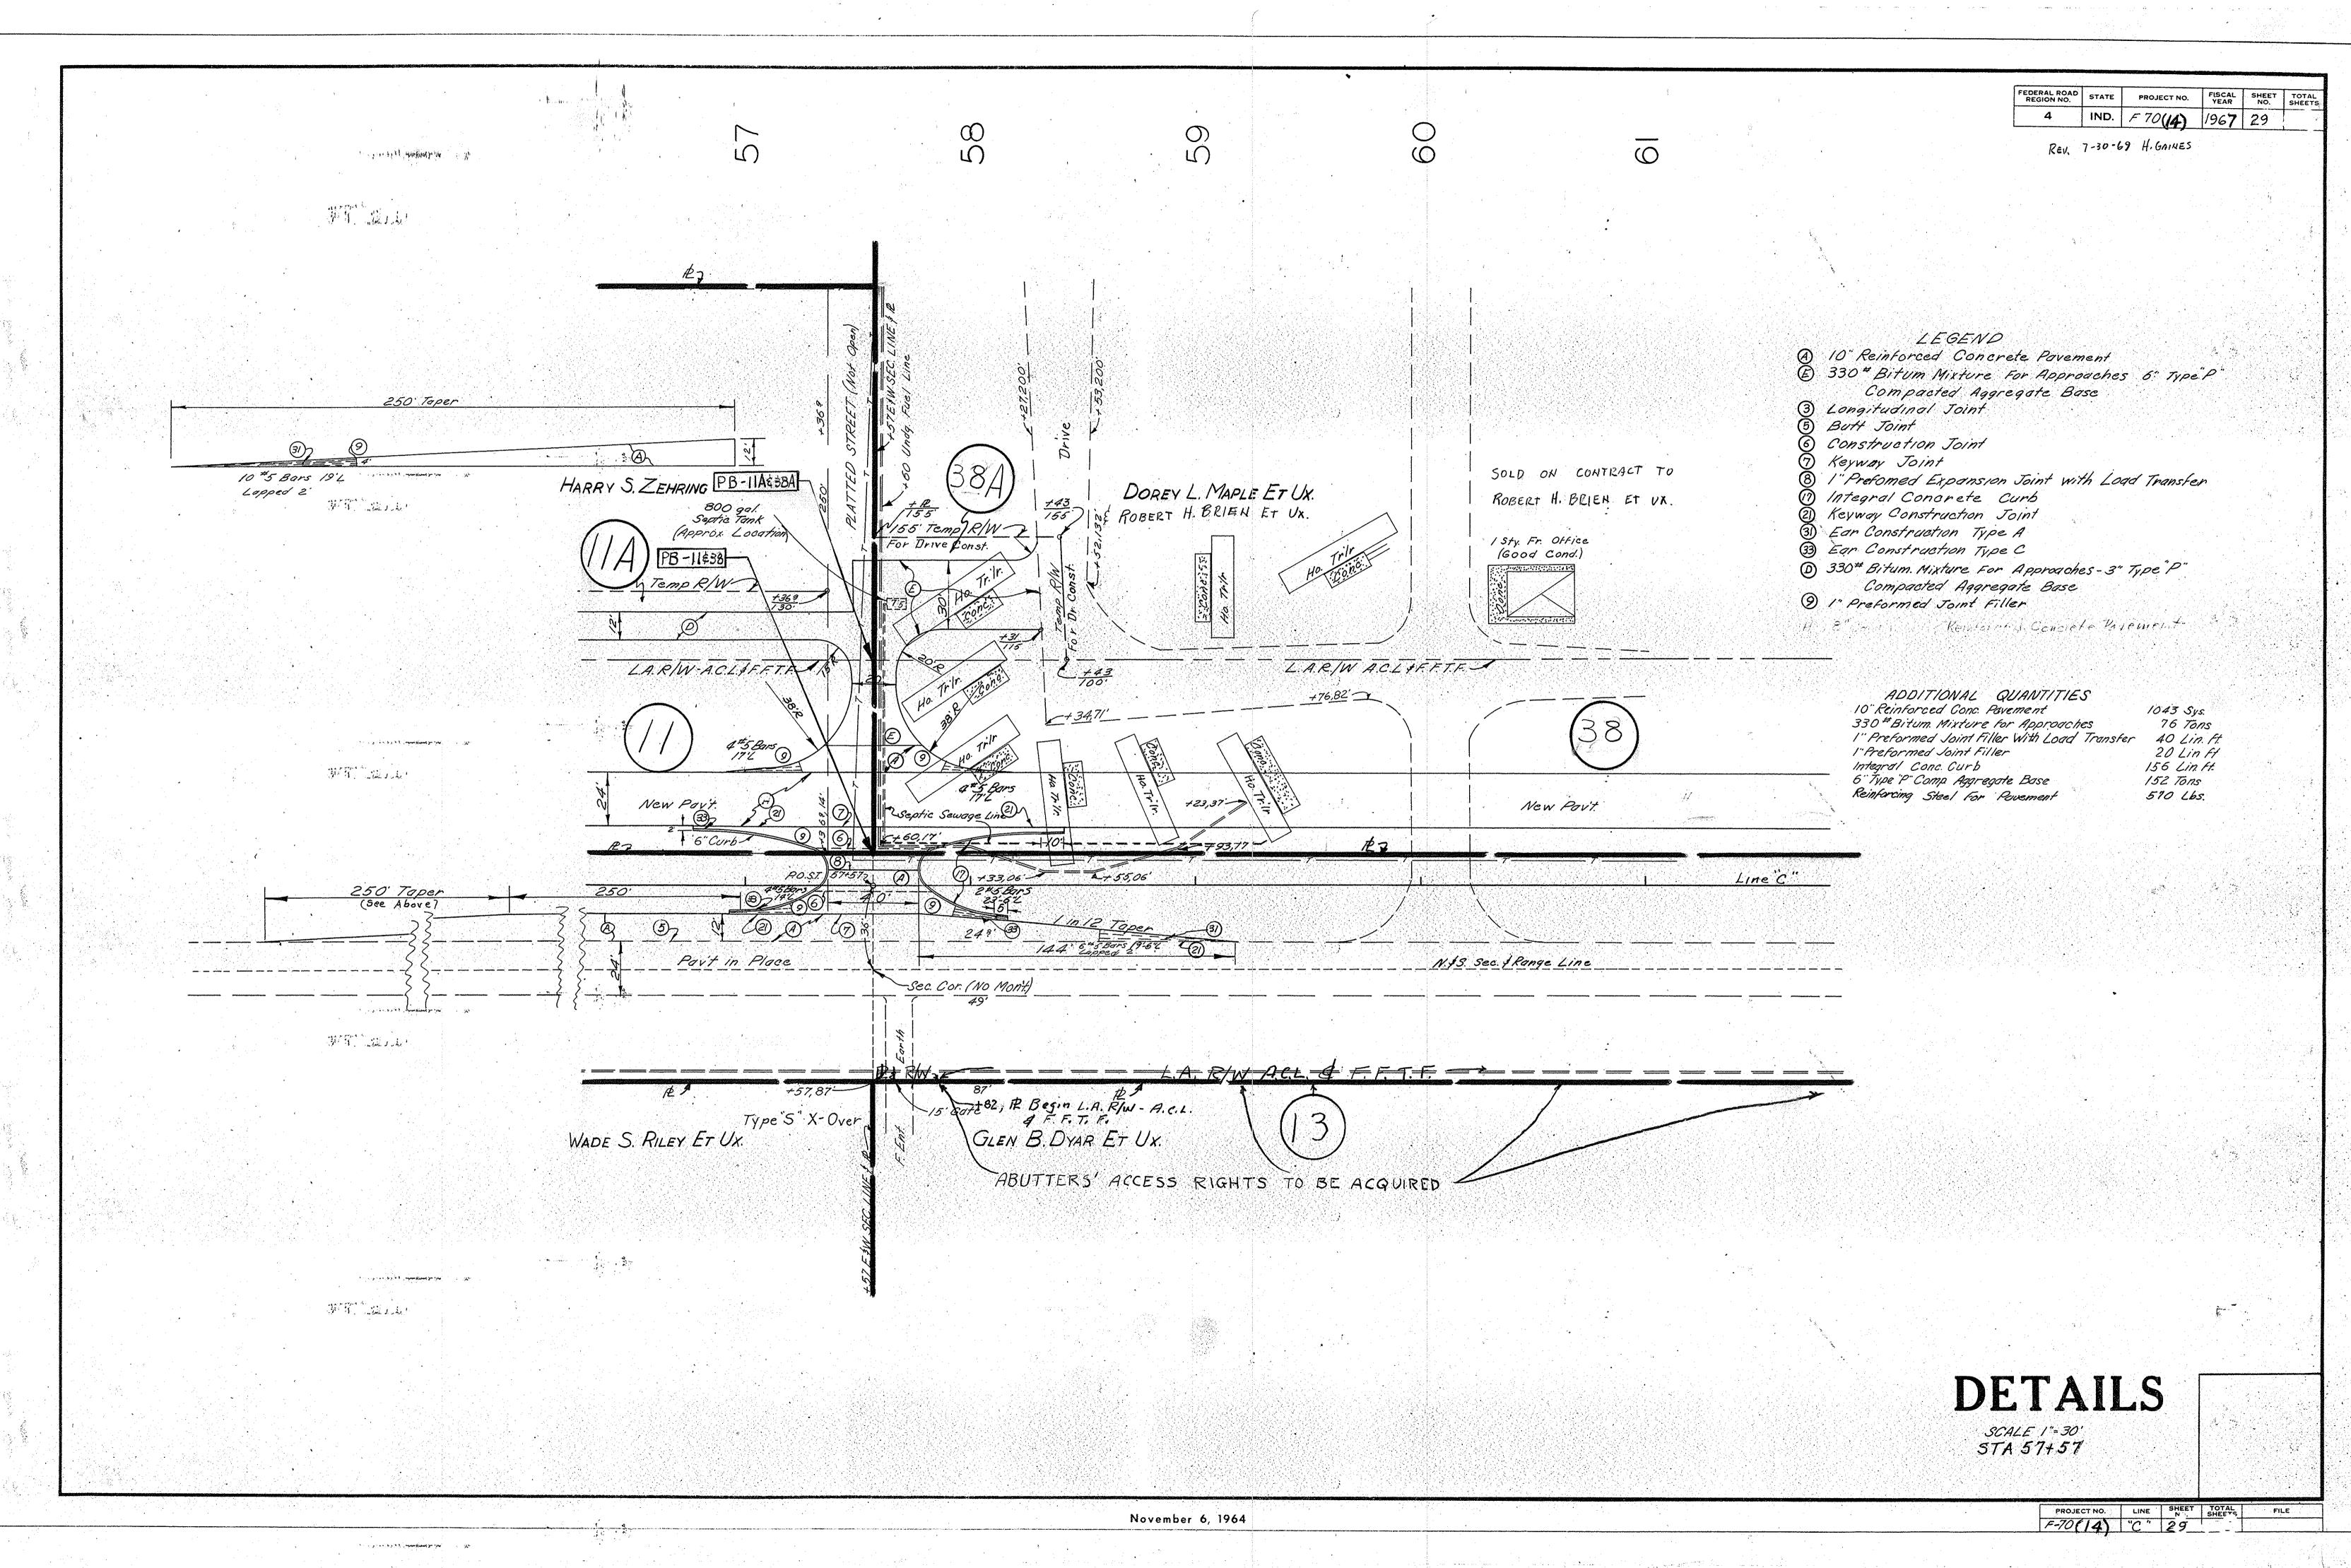

|

F. T. Walle













































Transition From N.B.L. (Ven) To pyrint in place. Transition From New Consta to Part in Place. F.R. Approach Pt. 0 Sta 163+30 F.R. Approach @ Sta: 18+40 Rt \$14 800 A.R & Pr. Dr Grade LEVEL BOOK NO. FILE FEDERAL ROAD STATE PROJECT NO. FISCAL SHEET TOTAL SHEETS.

4 IND. 70(4) 1967 30 November 6, 1961



Acc. Rd. #4 Lt. 7 Grd Line 7 Pr. Dr. Lt. 785 805 800 LEVEL BOOK NO.

FEDERAL ROAD REGION NO.

STATE PROJECT NO. FISCAL SHEET TOTAL NO. SHEETS

4 IND. 70(4) 1967 32

LINE C.



| S    | U | IB | S | U | R | , E | Α | C | E |      | R    | A | 11 | VS | ) |
|------|---|----|---|---|---|-----|---|---|---|------|------|---|----|----|---|
| <br> |   |    |   |   |   |     | _ |   |   | <br> | <br> |   |    |    |   |

|          |                  | 2003   | うしてたん  | ACE !   | UKAII