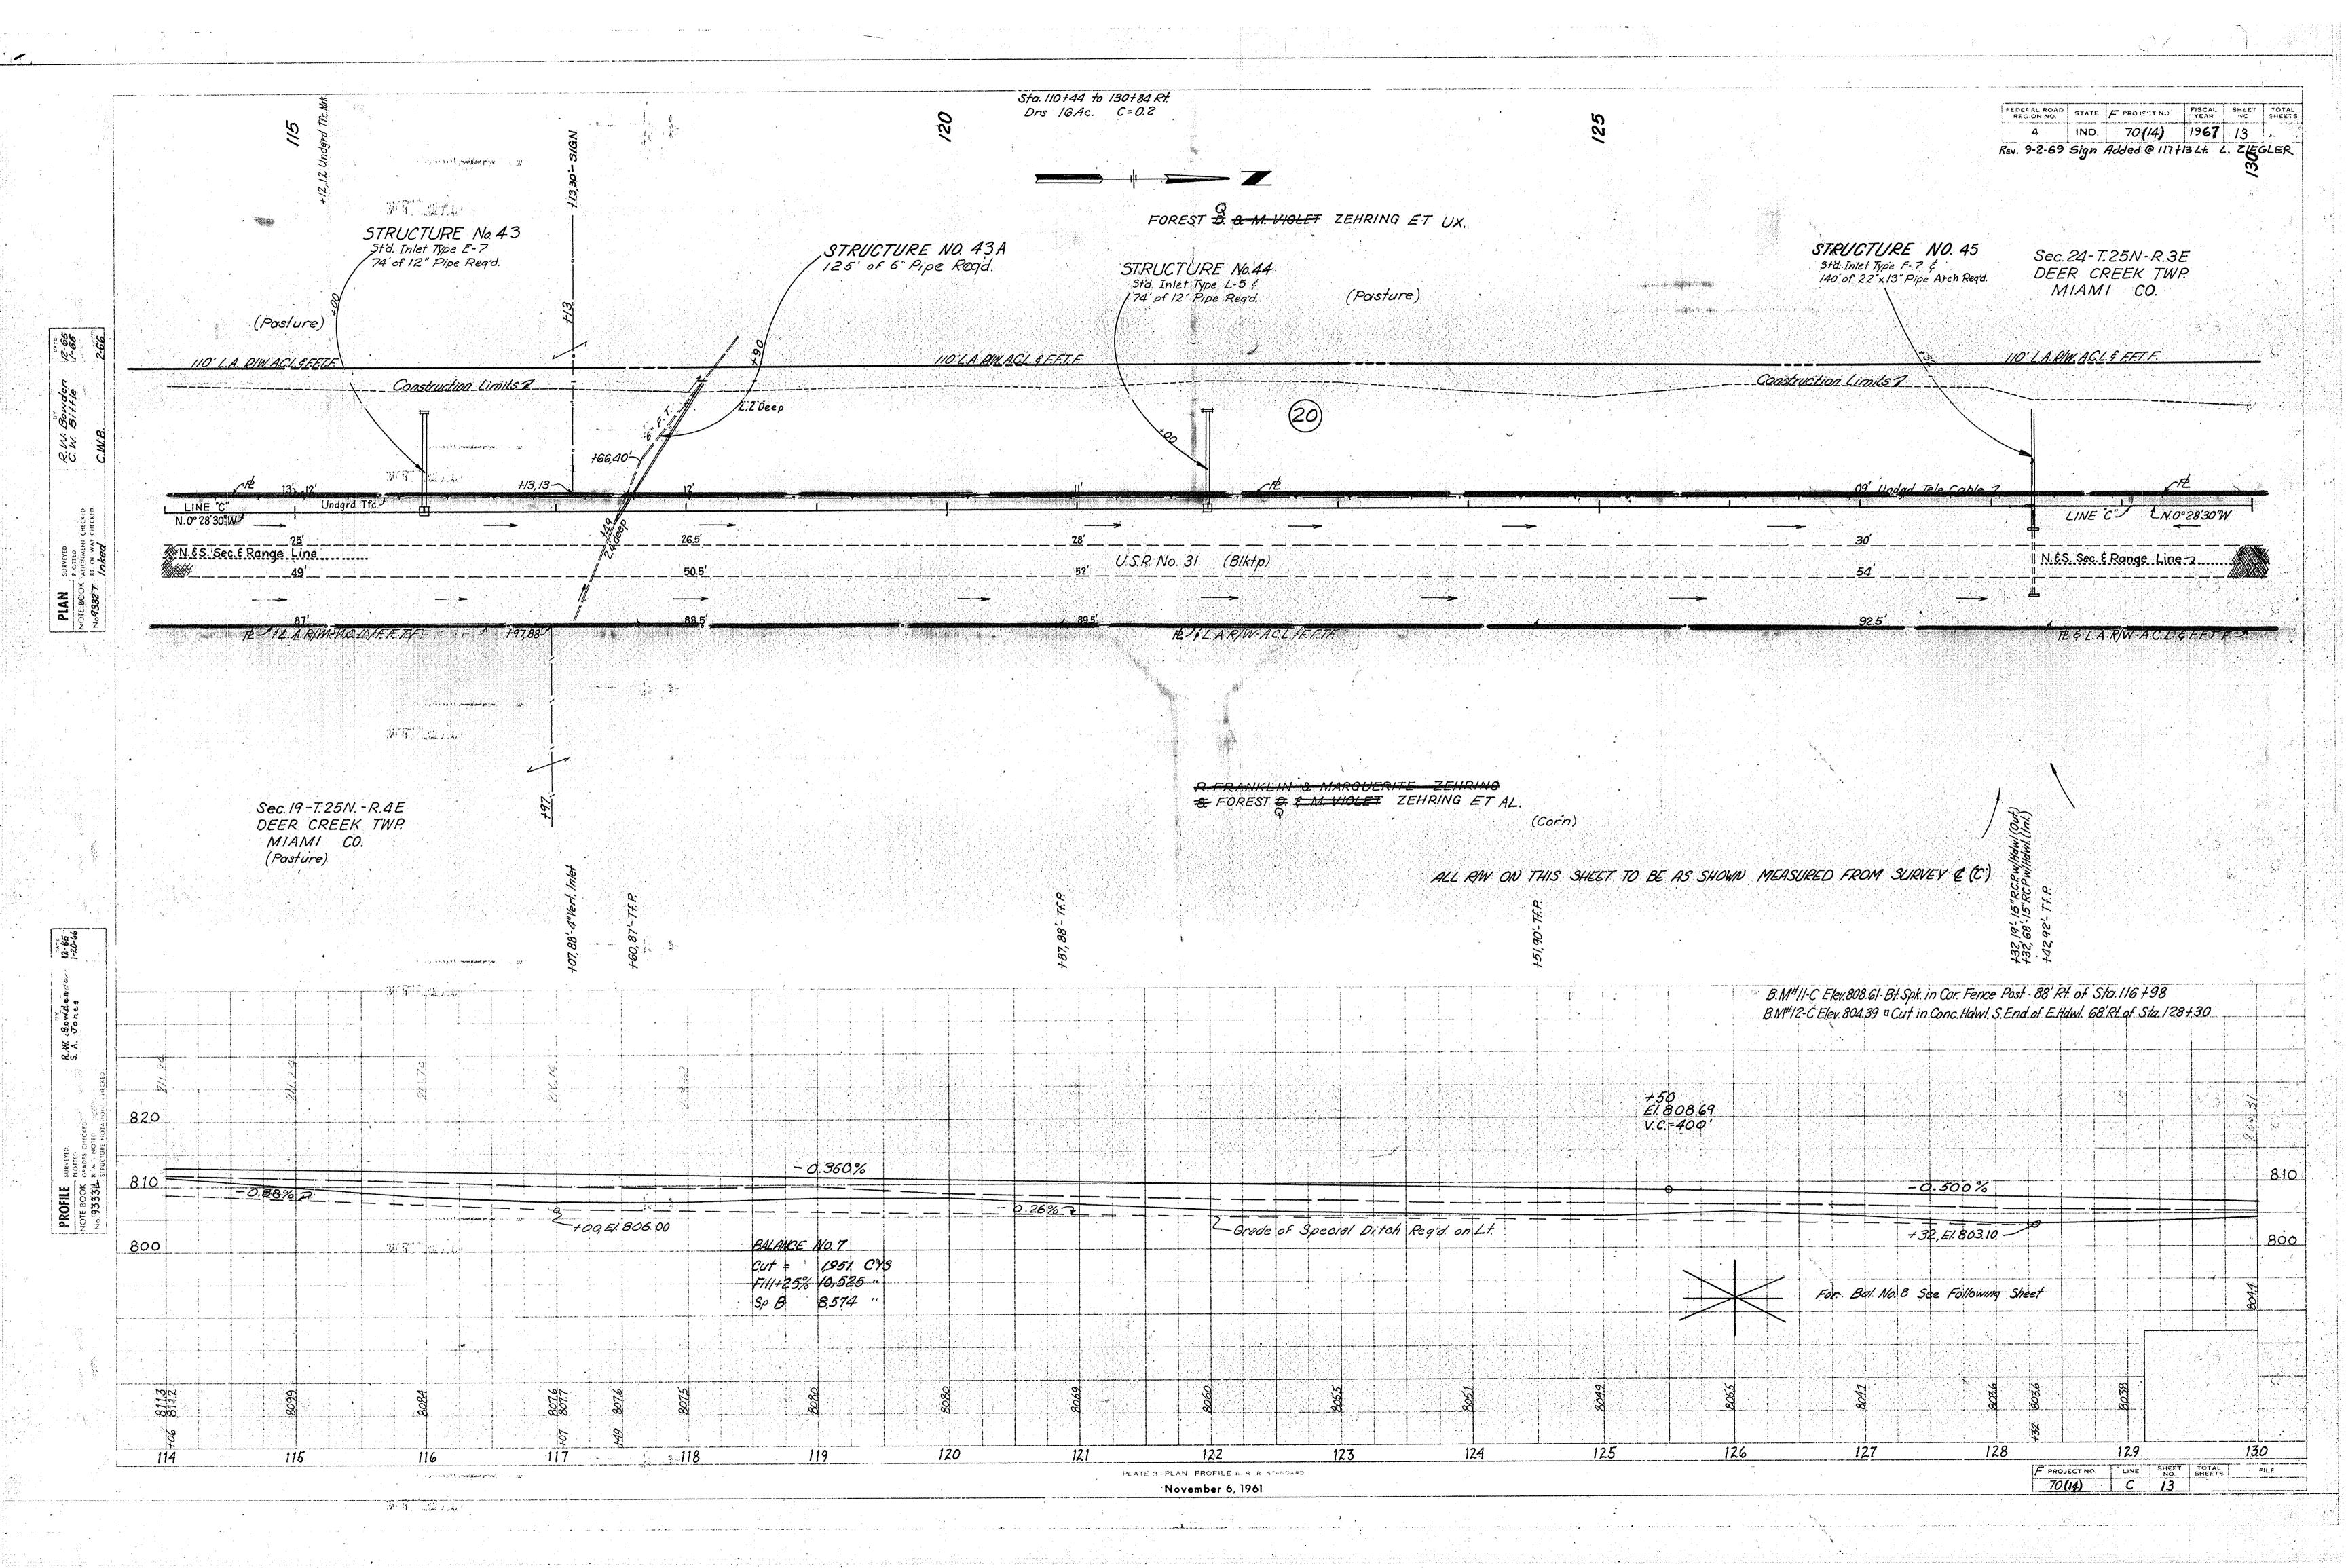

| PAD W.                            |                           |             |      | The second                 |                 |
|-----------------------------------|---------------------------|-------------|------|----------------------------|-----------------|
| met no                            | STATE                     | PROJECT NO. | YEAR | MO.                        | SX18            |
| . 4                               |                           | F-70 (14)   | 1967 | 2                          | go, macatanaya  |
| Annual Contraction of Contraction | was a second was a second |             |      | rendrik estaranya estara T | Section Company |