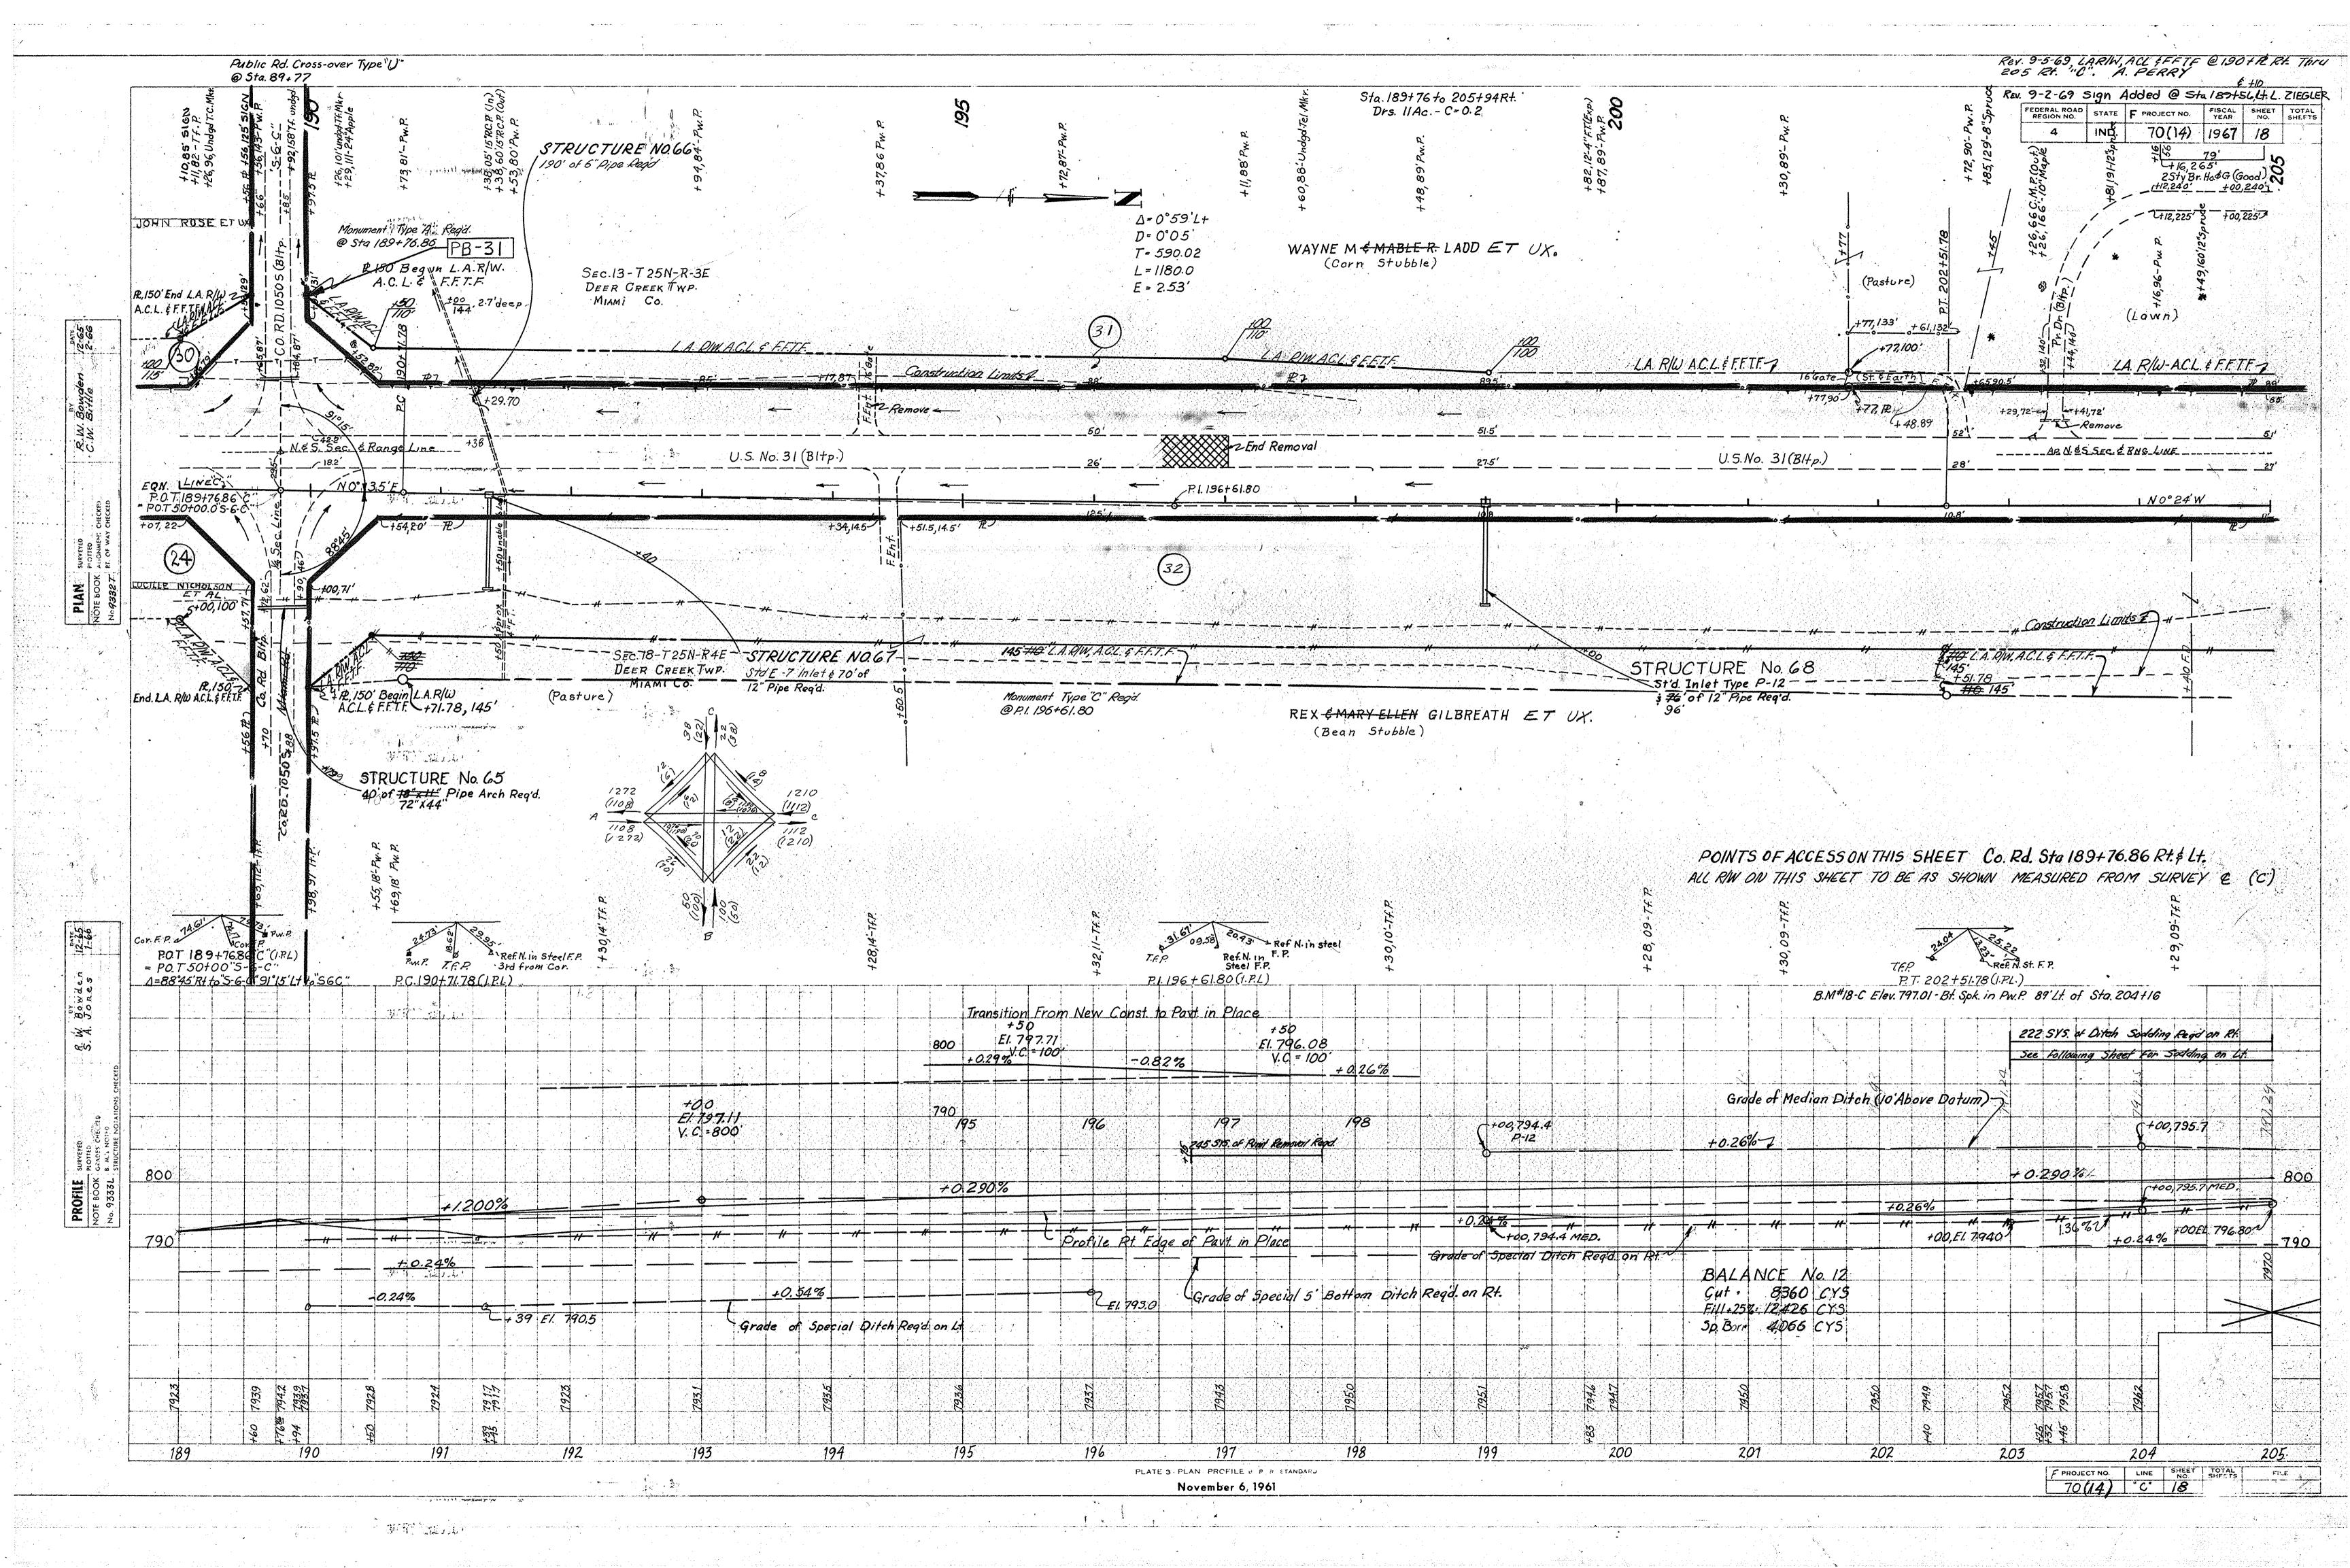

| PAD W.                            |                           |             |      | The second                 |                 |
|-----------------------------------|---------------------------|-------------|------|----------------------------|-----------------|
| met no                            | STATE                     | PROJECT NO. | YEAR | MO.                        | SX18            |
| . 4                               |                           | F-70 (14)   | 1967 | 2                          | go, macatanaya  |
| Annual Contraction of Contraction | was a second was a second |             |      | rendrik estaranya estara T | Section Company |