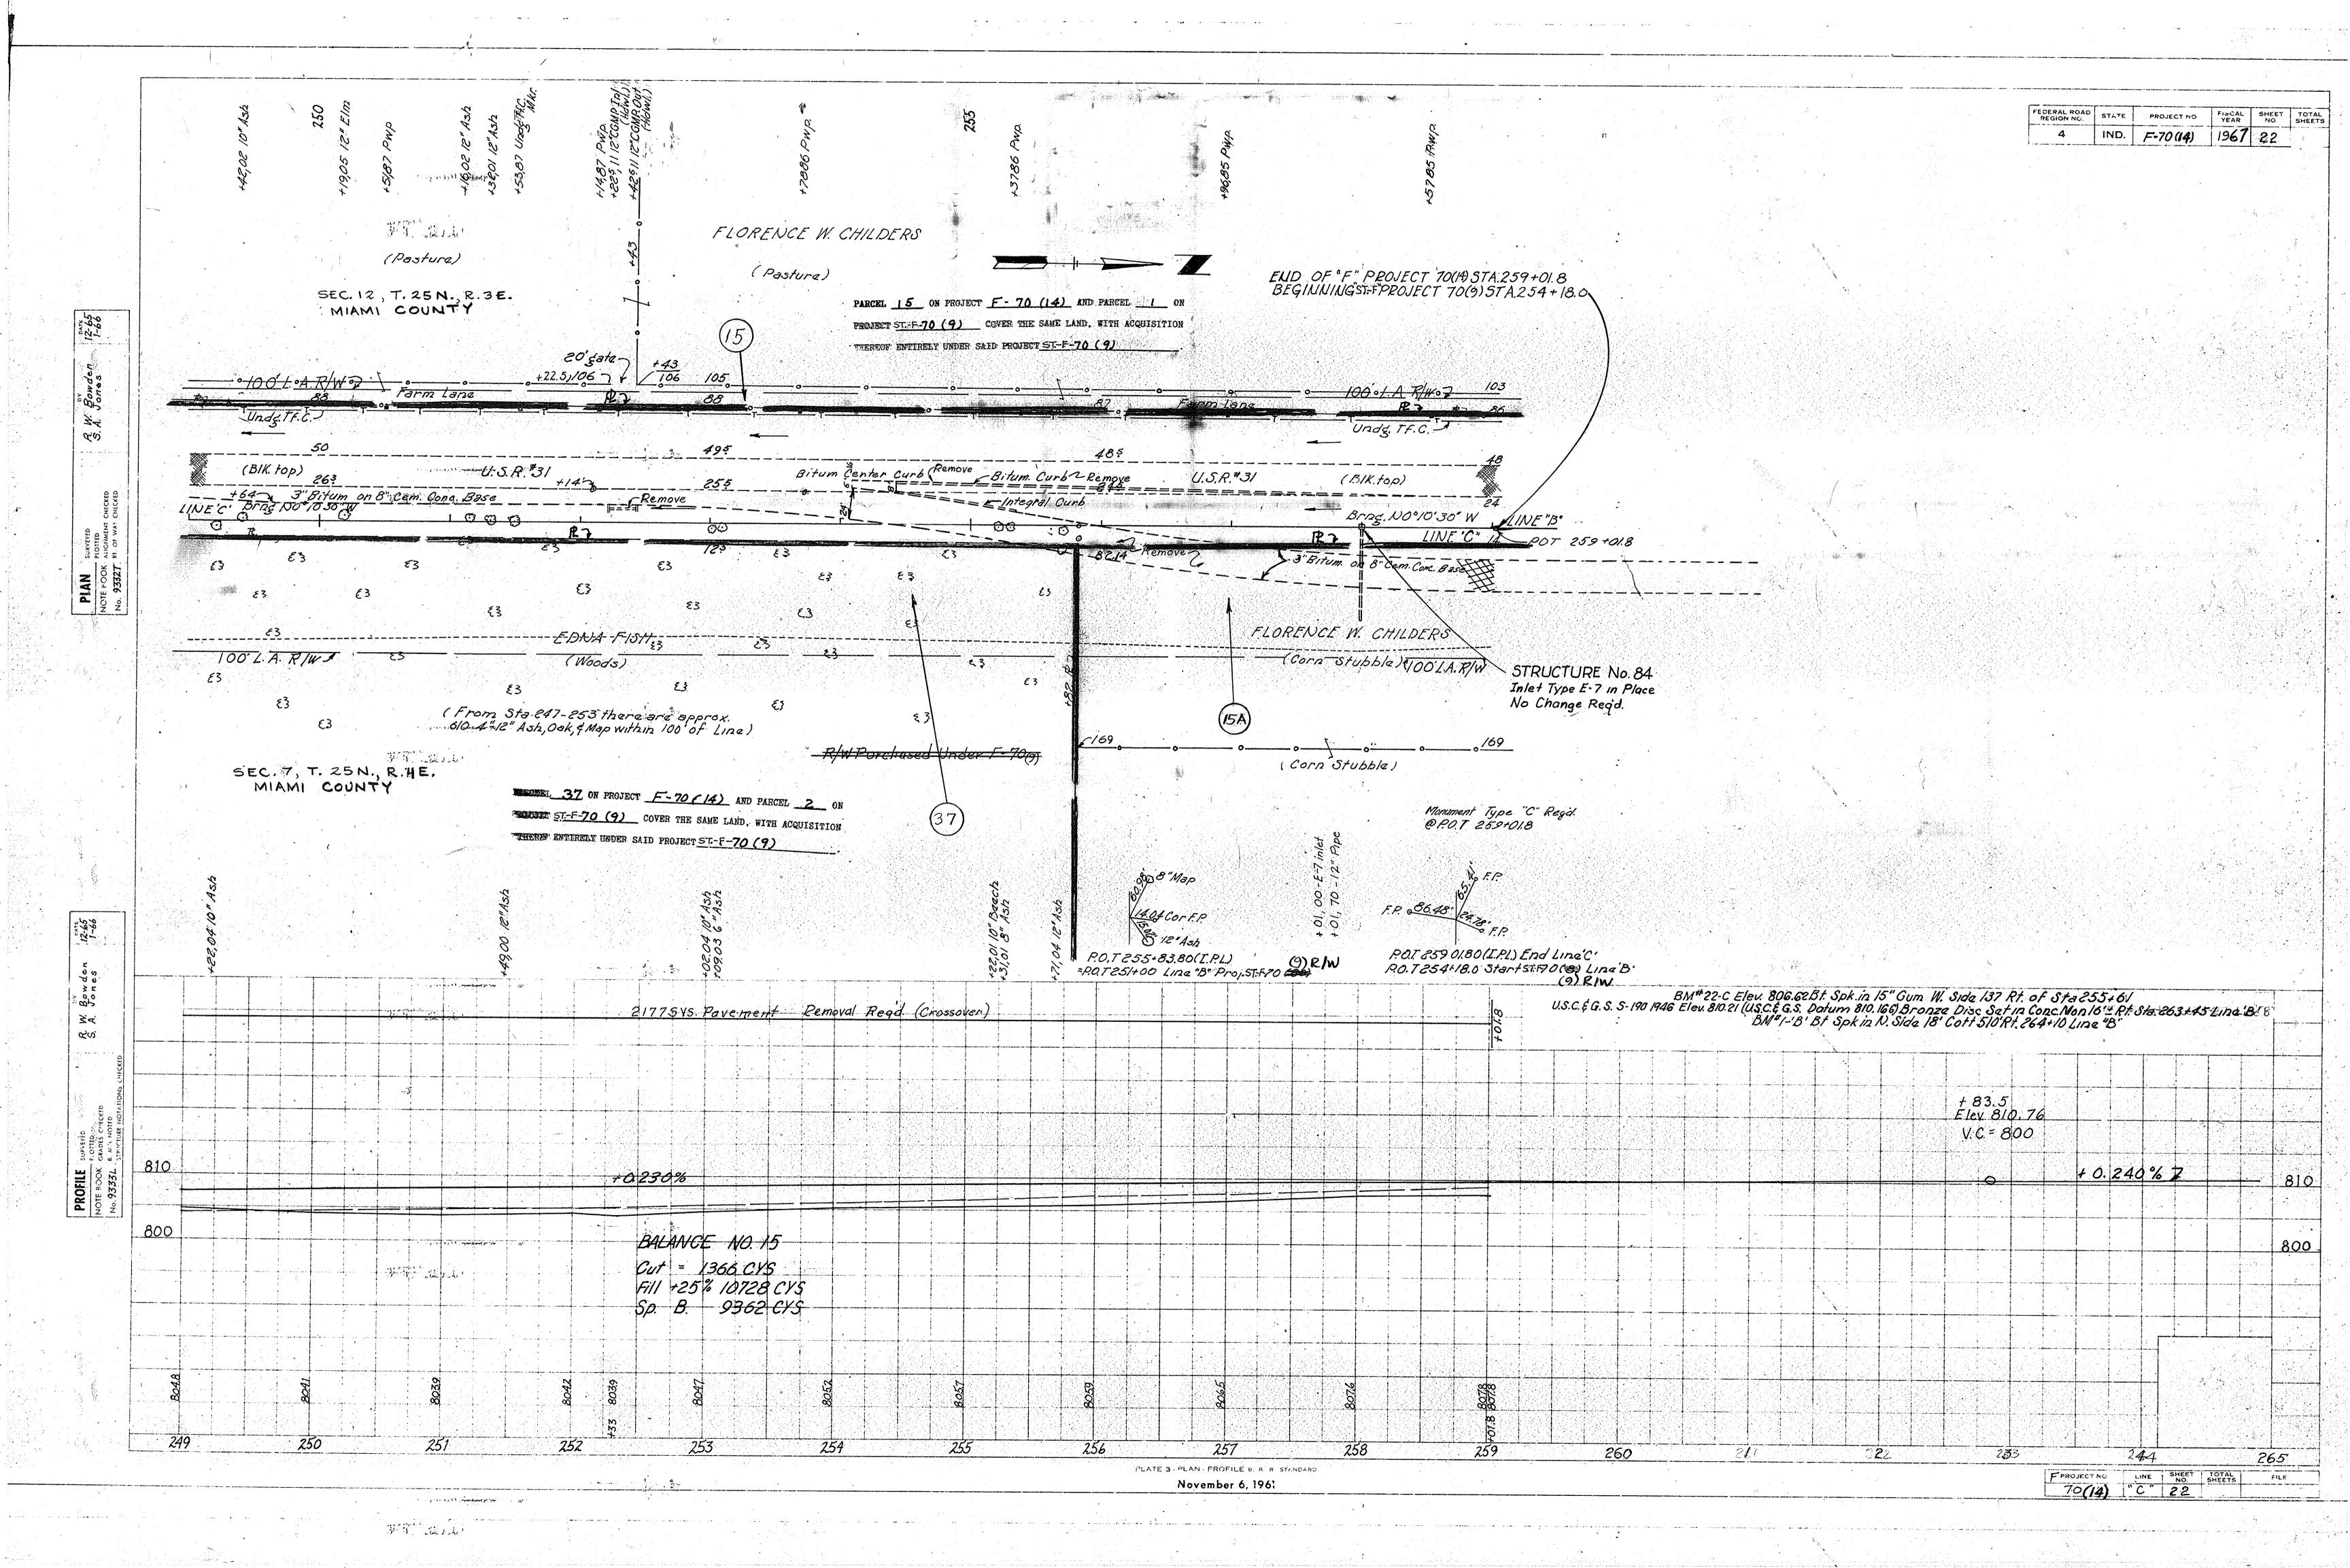

| PAD W.                            |                           |             |      | The second                 |                 |
|-----------------------------------|---------------------------|-------------|------|----------------------------|-----------------|
| met no                            | STATE                     | PROJECT NO. | YEAR | MO.                        | SX18            |
| . 4                               |                           | F-70 (14)   | 1967 | 2                          | go, macatanaya  |
| Annual Contraction of Contraction | was a second was a second |             |      | rendrik estaranya estara T | Section Company |