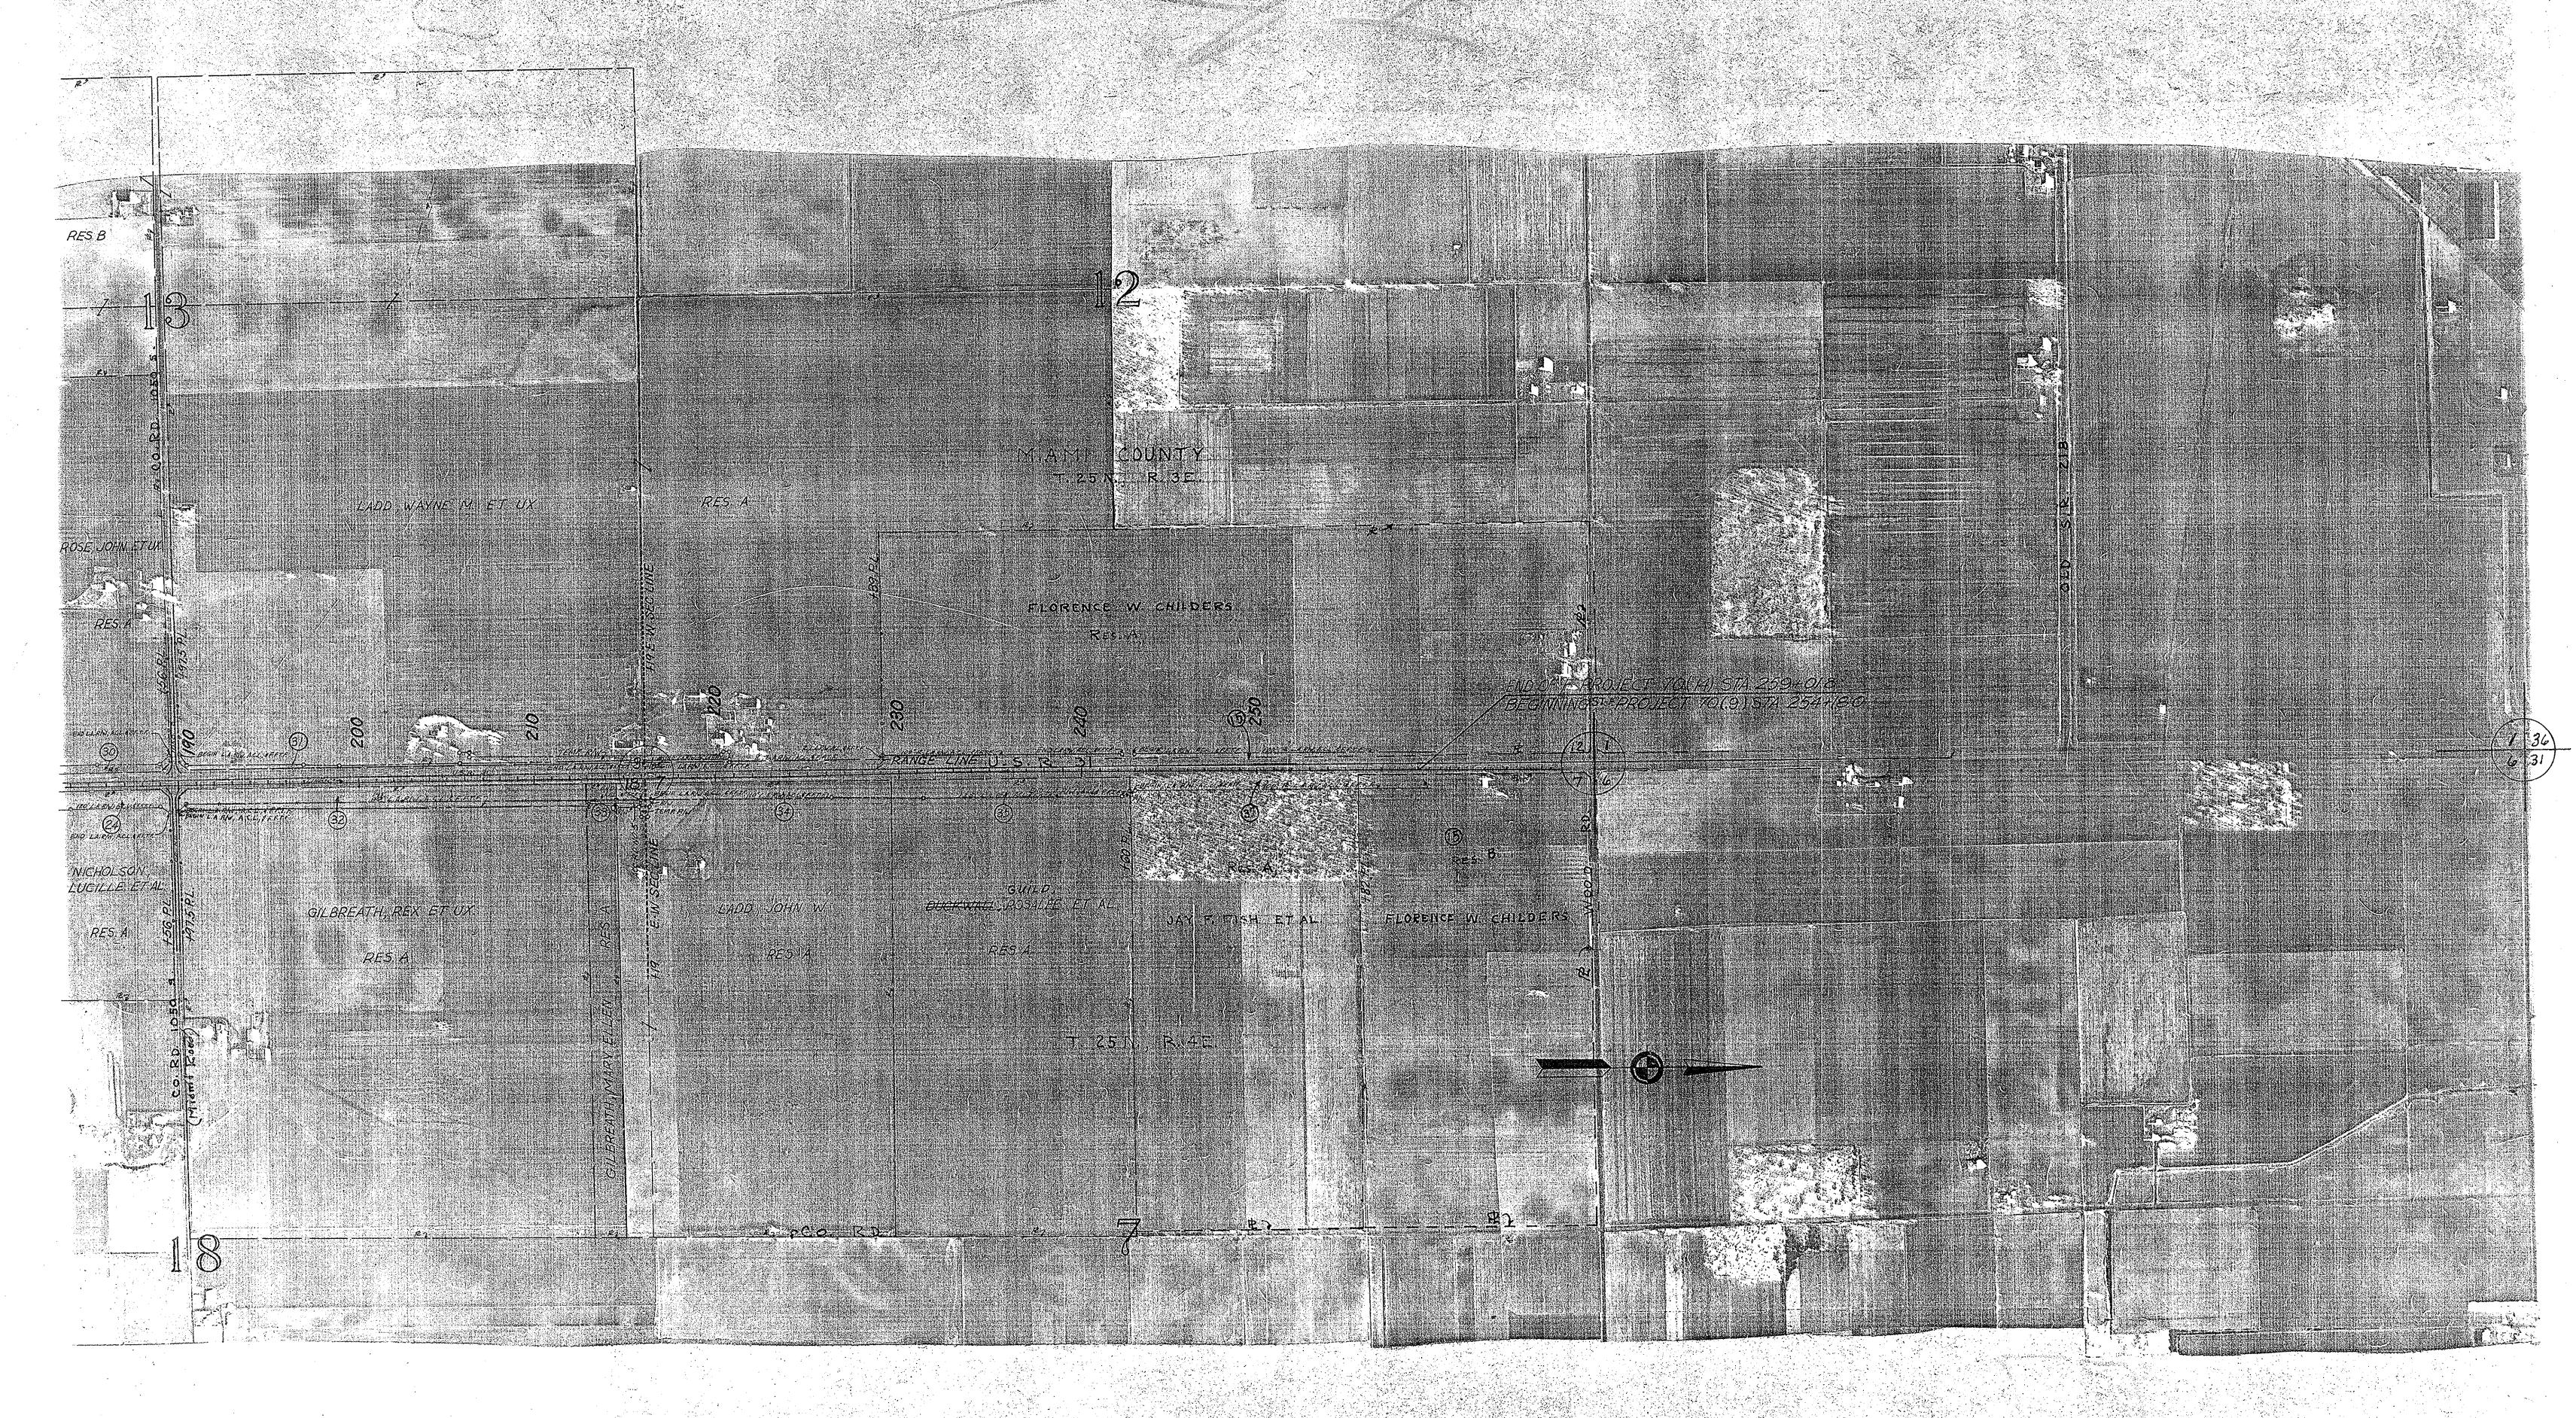

## INDEX RIGHT OF WAY PLANS DATE ADOPTED A CLATEST REVISION APPROVAL TITLE SHEET ST D. DIVILLANE STATE OF INDIANA ST'D. DIV. LANE (INTERSTATE) ST'D. DIV. LANE (INTERSTATE) INDIANA STATE HIGHWAY COMMISSION DESIGN DATA A.D.T. (1966) 11240 V. P.D. A.D.T. (1986) PROJECTED 22290 V. P.D. 2632 V.P.D. DIRECTIONAL DISTRIBUTION 55% PLAN AND PROFILE OF PROPOSED TRUCKS D.H.V. 9% DESIGN SPEED 70 M.P.H. ACCESS CONTROL ESTIMATE, OF, QUANTIT STATE HIGHWAY CODE 0884 THESE PLANS INCLUDE RIW FOR STRUC No. 1 Br.File 31-R5754 MISCELLANEOUS STANDARDS SHEET MA É STRUC. No. 2 Br. File 31-R-5755 MISCELLANEOUS STANDARDS STANDARDS, SHEET "M MISCELLANEOUS STANDARDS, SHEET "MCI MISCELL'ANEOUS STANDARDS, SHEET "MD F PROJECT NO. 70 (14) R/W CONST. MISCELLANEOUS STANDARDS, SHEET "MDI" REVISIONS (CONT.) (CONT.) MISCELLANEOUS STANDARDS, SHEET MISCELLANEOUS STANDARDS, SHEET DATE SHEET NO. REVISED MISCELLANEOUS STANDARDS, SHEET "MH MISCELLANEOUS STANDARDS, SHEET "MI 2,10,11, 28,39,36 5-1-72 ELIMINATED TEMBEN-PARCEL 17A BEGINNING AT A POINT ON THE HOWARD-MIAMI COUNTY LINE APPROXIMATELY 47 WEST OF THE MISCELLANEOUS STANDARDS, SHEET NORTH LINE OF SEC. 31T 25N R3E AND EXTENDING IN A NORTHERLY DIRECTION FOR APPROX-IMATELY 25418.8 FEET TO A POINT APPROXIMATELY 4292.8 FEET NORTH OF THE SOUTH LINE OF SEC. 12 T 25 NR 3E, ALL IN MIAMI COUNTY. MISCELLANEOUS STANDARDS GROSS LENGTH:- 4.8/4 MI. SCALES:-LONG: 1"=100" \HORIZ:-1"=100' PLAN TRANS:-1"=100 PROFILE VERT: 1"=10" MAX. GRADE-1.84 -STRUCTURE No. 2 -STRUCTURE No.1 Paving Exception Sta. 175+41.90 Paving Exception 5ta 13+19.90 to Sta. 176+48.10 to be to Sta. 14+26.10 to be Included Included In Road Contract In Road Contract Br. File ST'D FOR SUPERELEVATION ST'D. FOR SUPERELEVATION AND WIDENING OF CURVES ST'D. DETOUR SIGNS, SHEET I ST'D. DETOUR SIGNS, SHEET 2 ST'D. DETOUR SIGNS, SHEET 3 ST'D. DETOUR SIGNS, SHEET 3A CROSS SECTIONS Br. File 31-R-5755 31-R-5754 MIAMI HOWARD SCALE: I" = 2000'-0" COUNTY COUNTY REVISIONS 400.WEST ROAD SHEET NO. DATE REVISED L.A. RIW 3-18-68 L.A. RIW 2-20-68 L.A. RIW 3-18-68 RIW 3-18-68 10-25-28 3-20-68 2-28-68 Prop. Owner BEGINNING OF PROJECT Temp. R/W Added 2-21-68 F-70(14) END OF PROJECT 3-28-68 F-18(19) STA.4+83 7 9-18-68 Mortgaga Line 6,16,19,25 \$34 10-8-68 LARIW, RIW, Temp. RIW, " " Point Reference & Delete Pyt 1-6-69 Temp. R/W & R/W 3-26-69 Eliminate Drives 4-9-69 Delete Sodding Table 16 END OF PROJECT F-70(4) 5-13-69 Length Of A.R.#1 & Dr. No. 3 34 STA 259+01.8 -= BEGINAF-70(9) STA 254+18.9 9,10,29,36 7-30-69 PARCEL 38 ADDED 6,7 8-14-69 5,6,7,10,11,13-19 9-2-69 SIGNS ADDED 17.18.19.37.170 9-5-69 STR.'s, L.A.RIW, R/W, & TEMP. R/W 12,31,34 \$37 6-5-70 DELETE TEMP.R/W & RO.NO.10 G-10-70 ELIM. PARCEL 19A G-3-71 CORRECT L.A.RW. POINT BENNETTS APPROVED 2.12.434- 11-10-71 ORIVEERIW 110+43.7 RTEPAR 18 R/W INDEX STONE ROAD CHIEF ENGINEER- INDIANA STATE HIGHWAY COMMISSION DESCRIPTION SHEET NO. DESIGNED BY-TITLE SHEET PARCEL LISTING PLAT NO 1 TYPICAL CROSS SECTION PLAN AND PROFILE-APPROACHES STRUCTURE DATA RIW PLANS - AERIAL MOSAIC RECOMMENDED FOR APPROVAL ASSISTANT ENGINEER OF PLANS AND SPECIFICATIONS RECOMMENDED FOR APPROVAL STATE HIGHWAY DEPARTMENT OF INDIANA STANDARD SPECIFICATIONS DATED TO BE USED WITH THESE PLANS. ENGINEER OF ROAD DESIGN, INDIANA STATE HIGHWAY COMMISSION