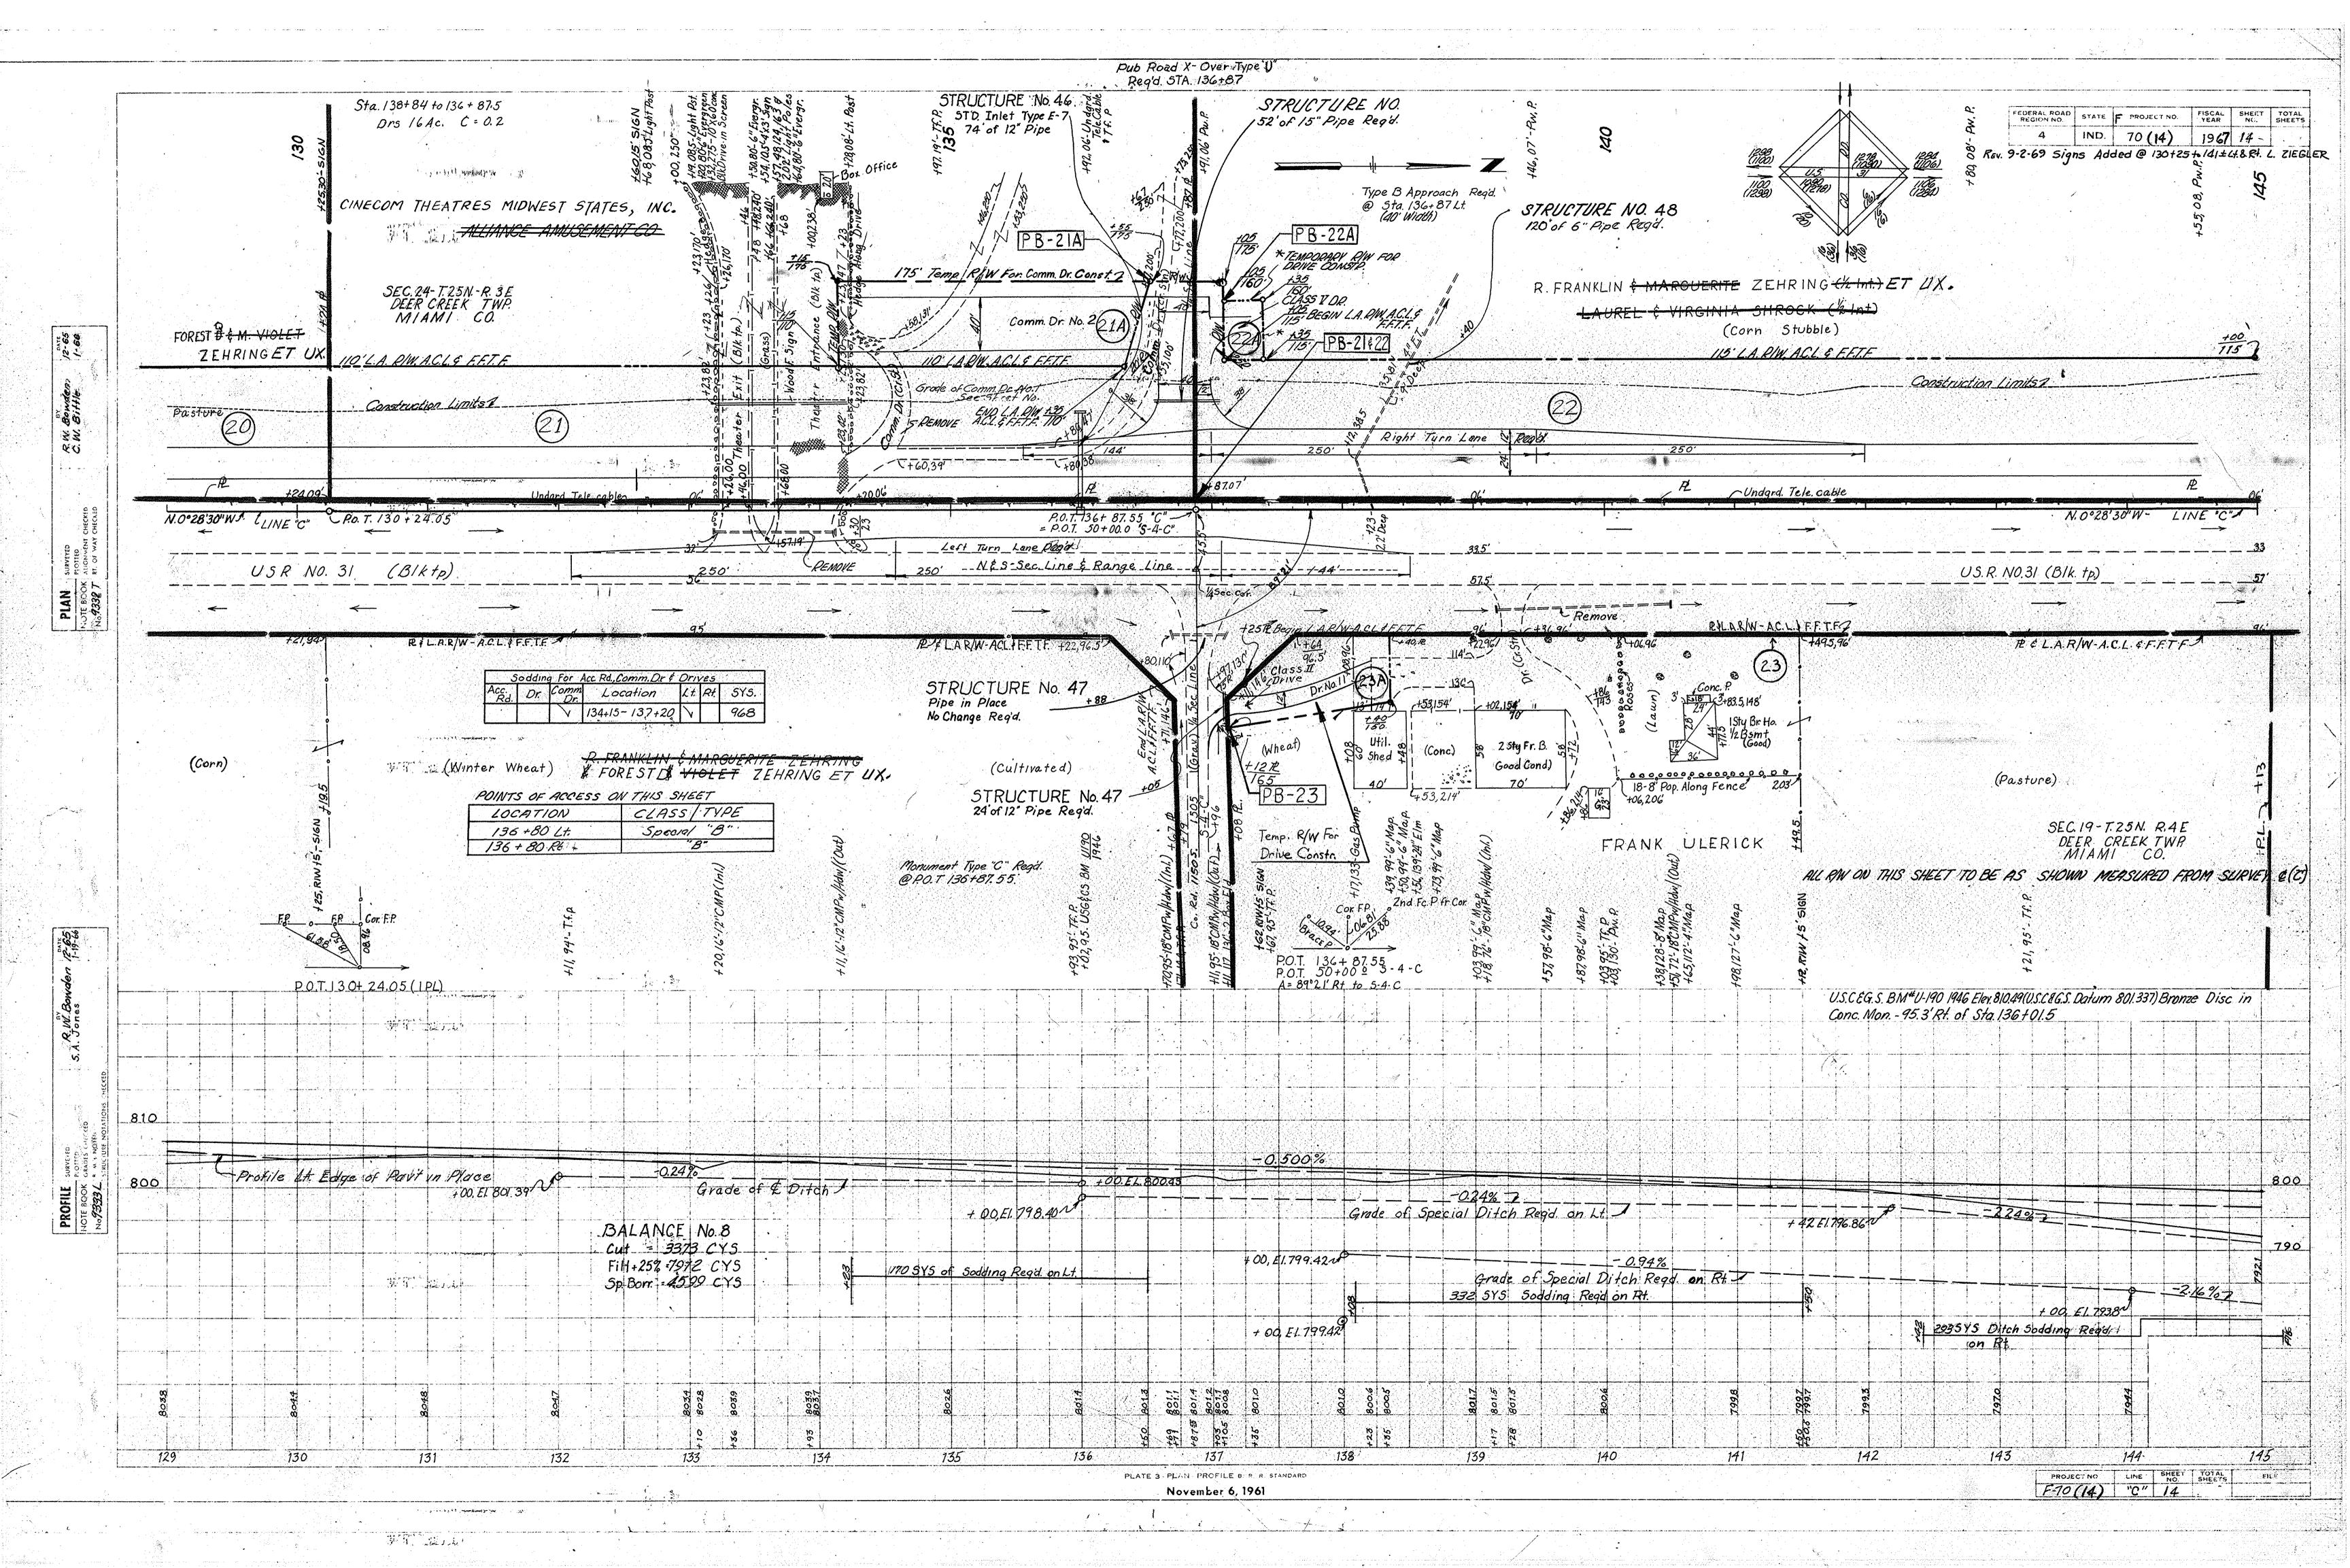

| PAD W.                            |                           |             |      | The second                 |                 |
|-----------------------------------|---------------------------|-------------|------|----------------------------|-----------------|
| met no                            | STATE                     | PROJECT NO. | YEAR | MO.                        | SX18            |
| . 4                               |                           | F-70 (14)   | 1967 | 2                          | go, macatanaya  |
| Annual Contraction of Contraction | was a second was a second |             |      | rendrik estaranya estara T | Section Company |