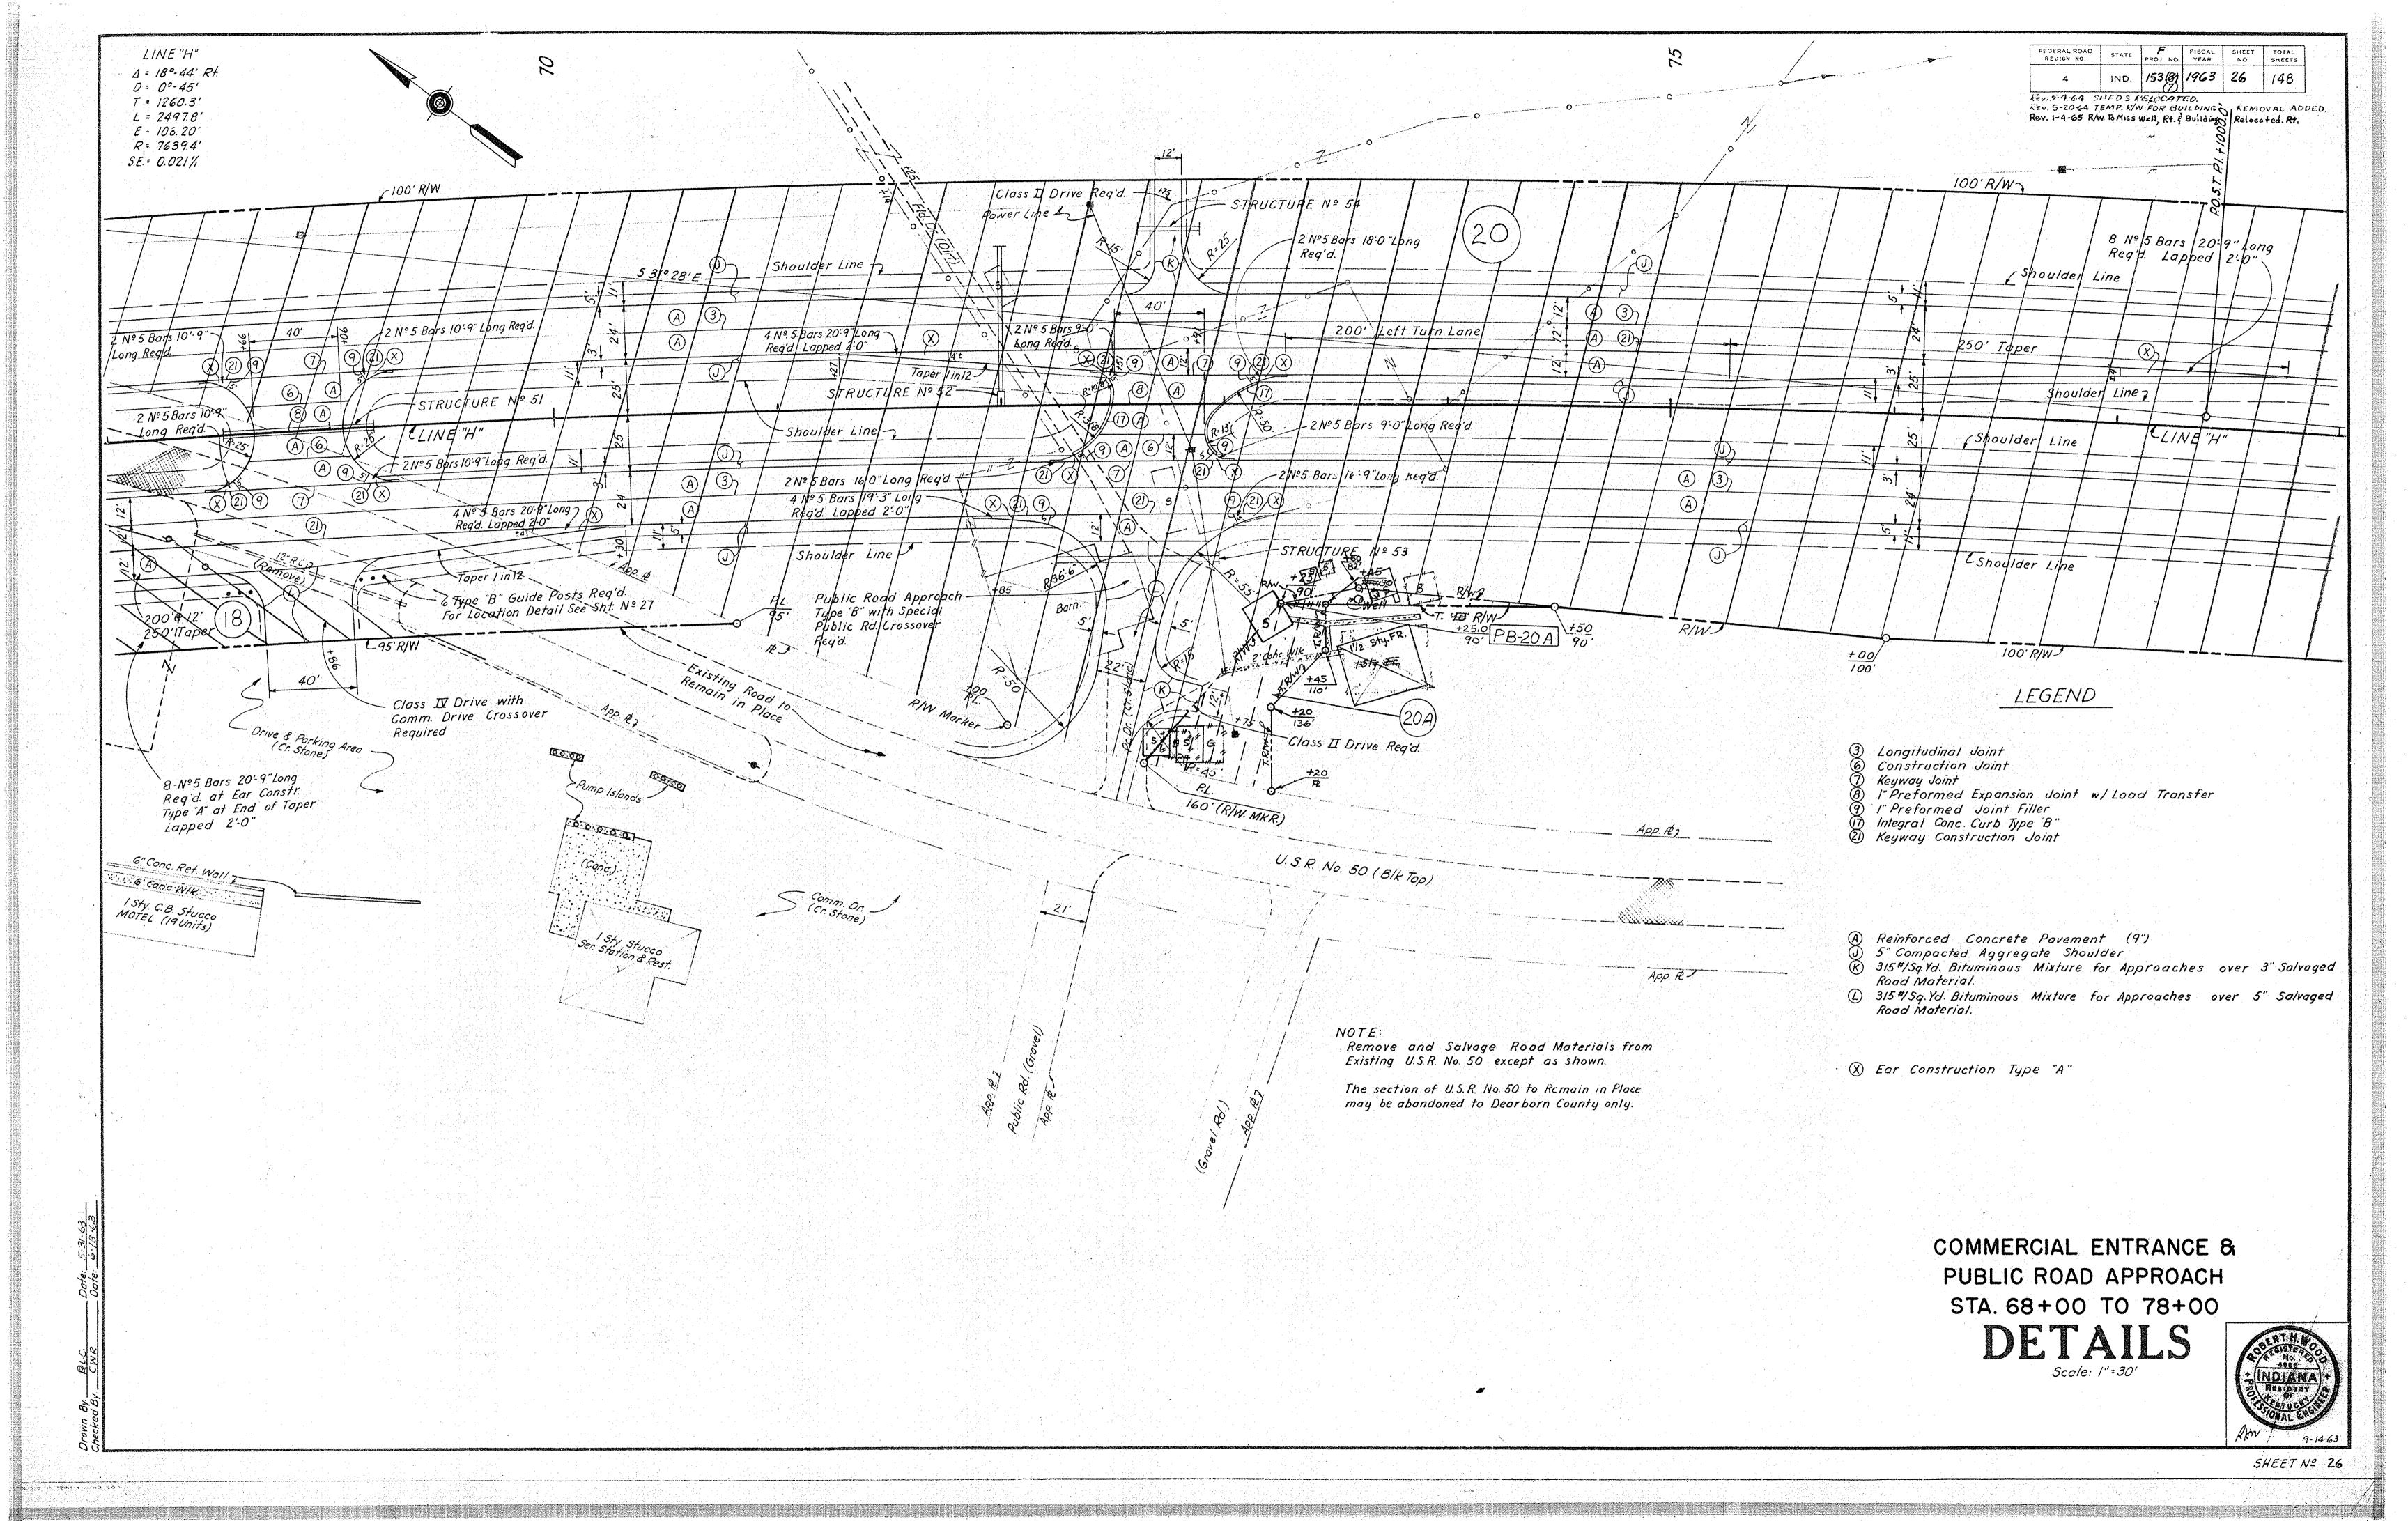

## PLAN AND PROFILE OF PROPOSED

## STATE HIGHWAY

F-PROJECT NO. 153 (3) P.E. (7) R/W (8) CONST.

MAX. GRADE : 1.60%

EQUATION STA. 54+99.8 LINE "F"= STA. 548+37.2 LINE "G" STA. 10+00.0 LINE "

EQUATION STA. 104+63.8 LINE "H"= STA. 104+55.8 LINE "F" END F PROJECT 153(8) STA 164+28.44

> EQUATION STA 162+75.4 LINE "F"= STA 162+69.17 LINE "J" DILLSBORO

> > SCALE: 1"= 2000"

| 是是是是这个人的。<br>第二章                                                                    |                                        |
|-------------------------------------------------------------------------------------|----------------------------------------|
| Ceconder Send Width 500                                                             | DESIGN DATA                            |
|                                                                                     | A.D.T. (1962) 4325 V.P.D.              |
|                                                                                     | A.D.T. (1982) PROJECTED 10,800 V. P.D. |
| 실 조용화 하시아는 이 불 맞이 하는데 그릇이 되었다. 그들이 살아 보는 것이 하는데 그를 하는데 그렇게 그렇게 다른데 그렇게 다른데 그렇게 되었다. | D.H.V. (1982)                          |
|                                                                                     | DIRECTIONAL DISTRIBUTION 50 %          |
| CODE #0467                                                                          | TRUCKS DHV 11% ADT 20%                 |
| - UUC U46/                                                                          | DESIGN SPEED 70 M.P.H.                 |