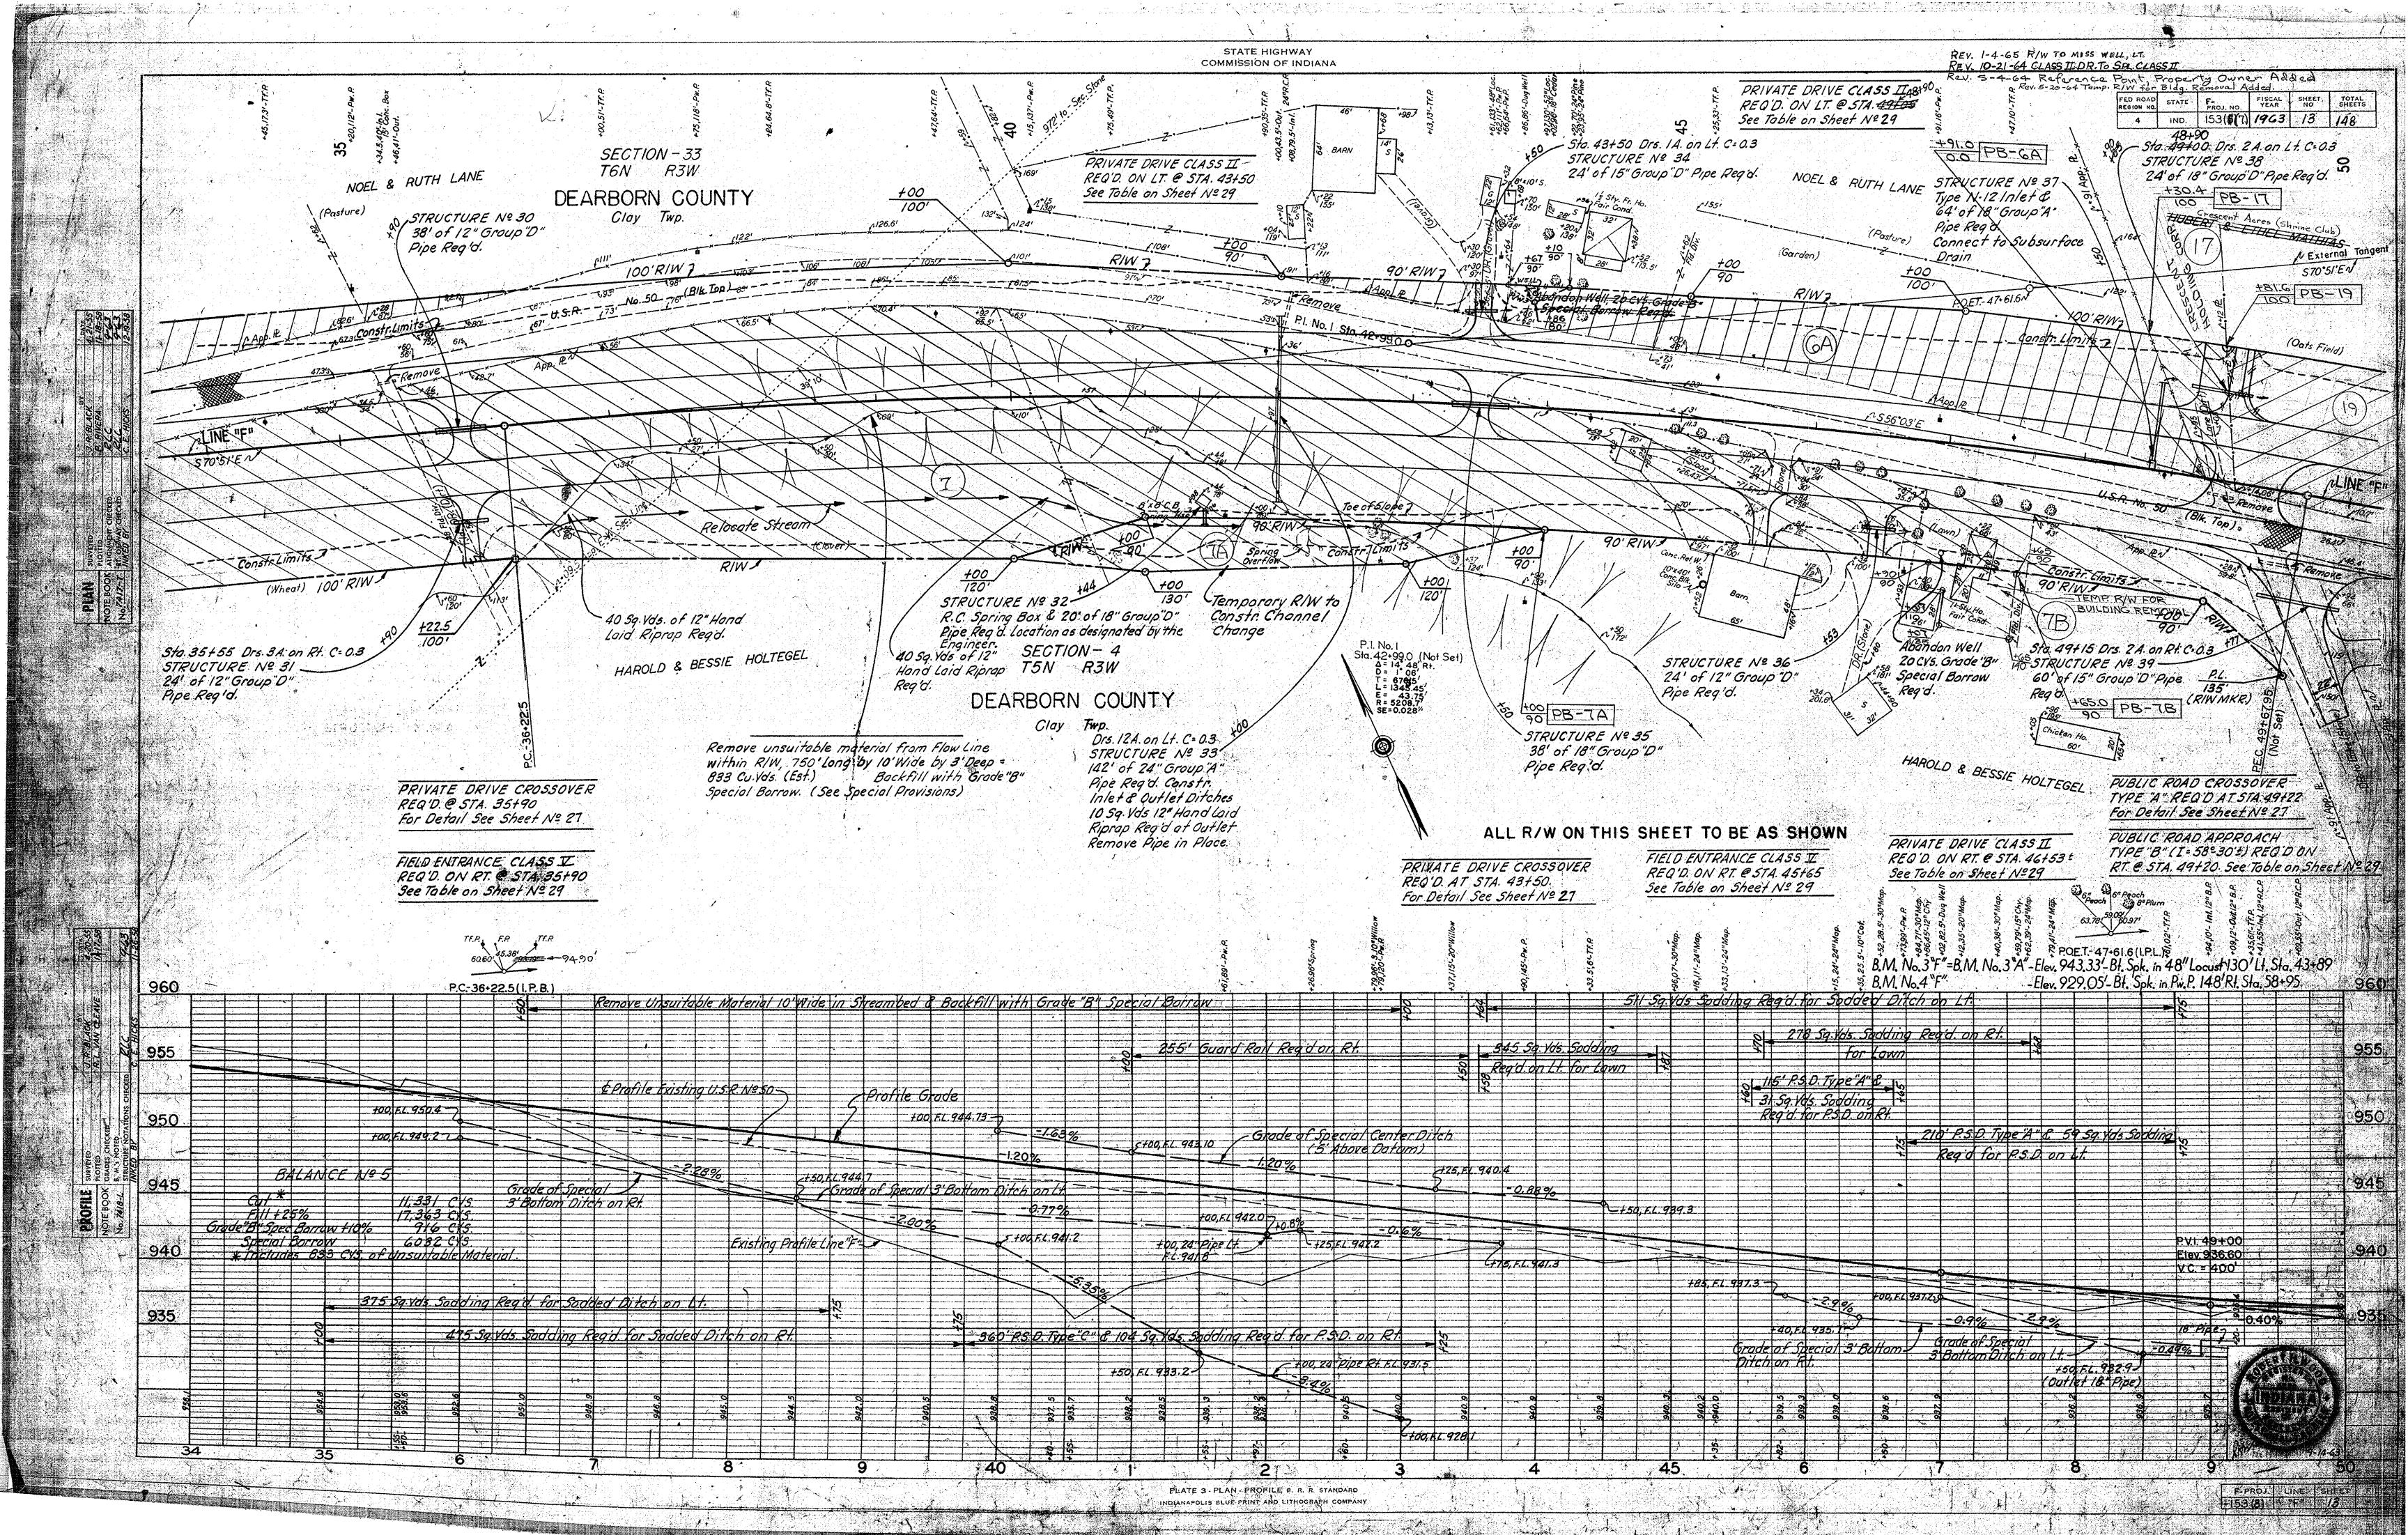

## PLAN AND PROFILE OF PROPOSED

## STATE HIGHWAY

F-PROJECT NO. 153 (3) P.E. (7) R/W (8) CONST.

MAX. GRADE : 1.60%

EQUATION STA. 54+99.8 LINE "F"= STA. 548+37.2 LINE "G" STA. 10+00.0 LINE "

EQUATION STA. 104+63.8 LINE "H"= STA. 104+55.8 LINE "F" END F PROJECT 153(8) STA 164+28.44