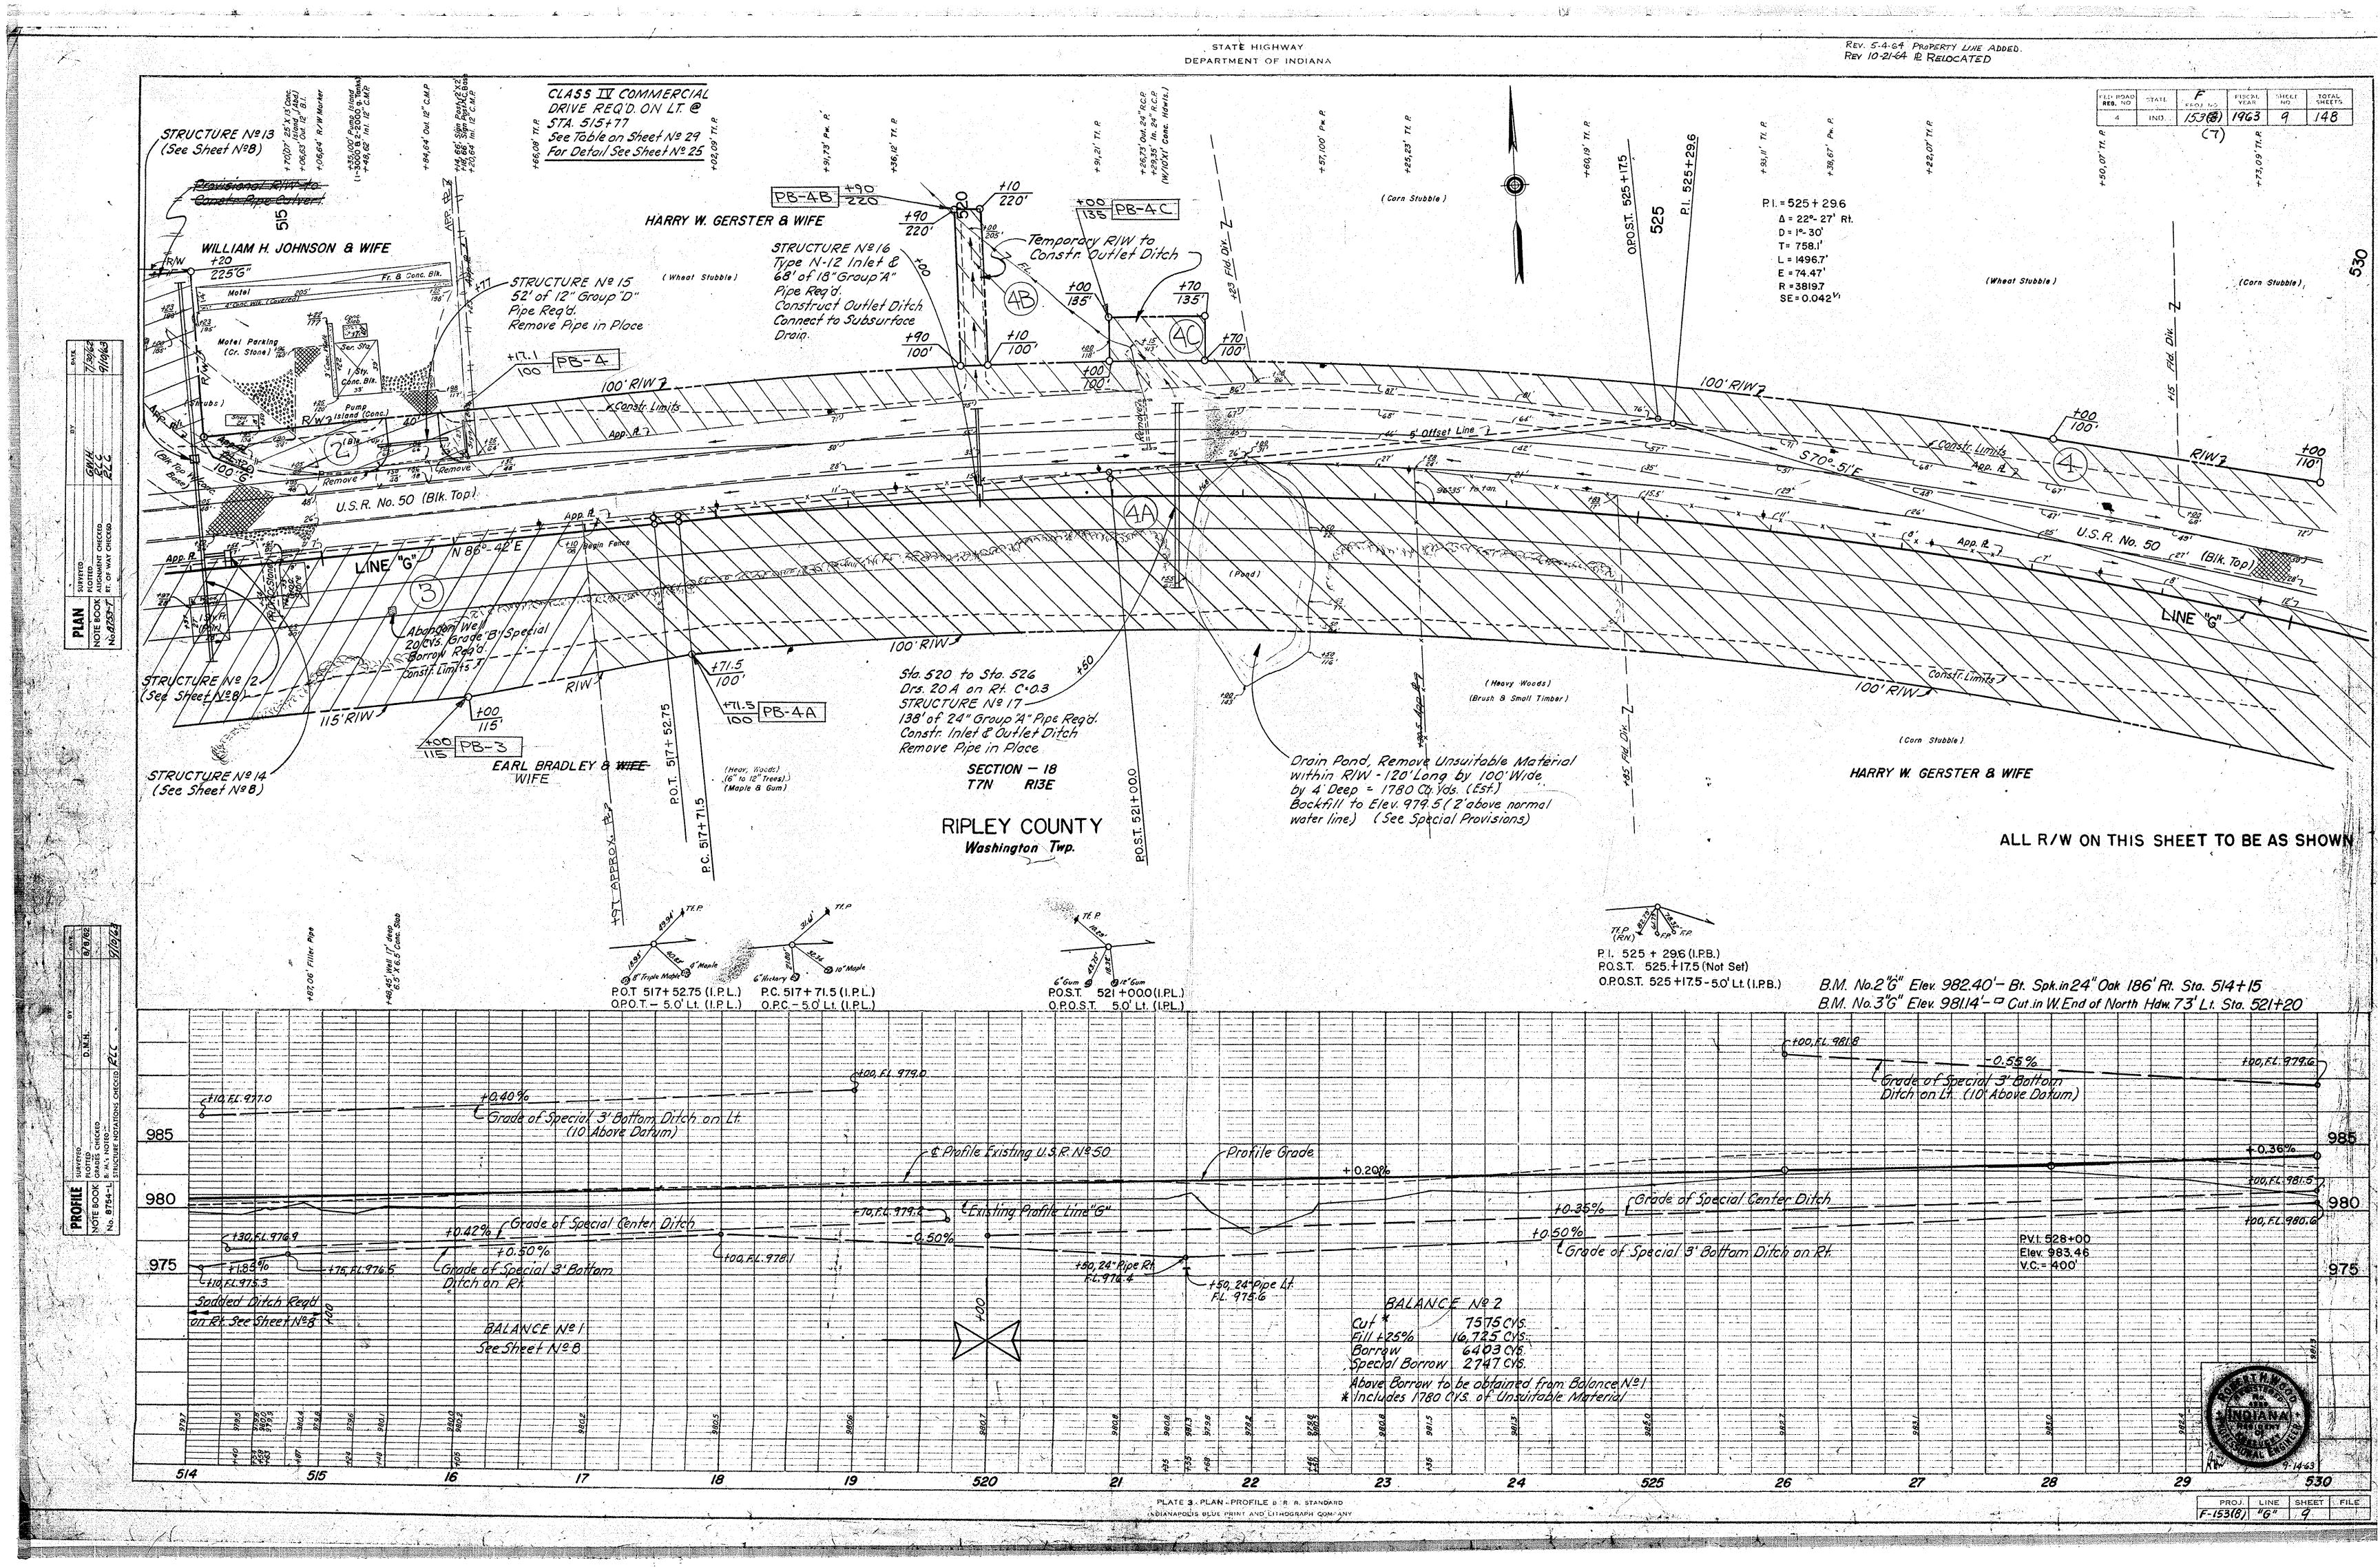

## PLAN AND PROFILE OF PROPOSED

## STATE HIGHWAY

F-PROJECT NO. 153 (3) P.E. (7) R/W (8) CONST.

MAX. GRADE : 1.60%

EQUATION STA. 54+99.8 LINE "F"= STA. 548+37.2 LINE "G" STA. 10+00.0 LINE "

EQUATION STA. 104+63.8 LINE "H"= STA. 104+55.8 LINE "F" END F PROJECT 153(8) STA 164+28.44