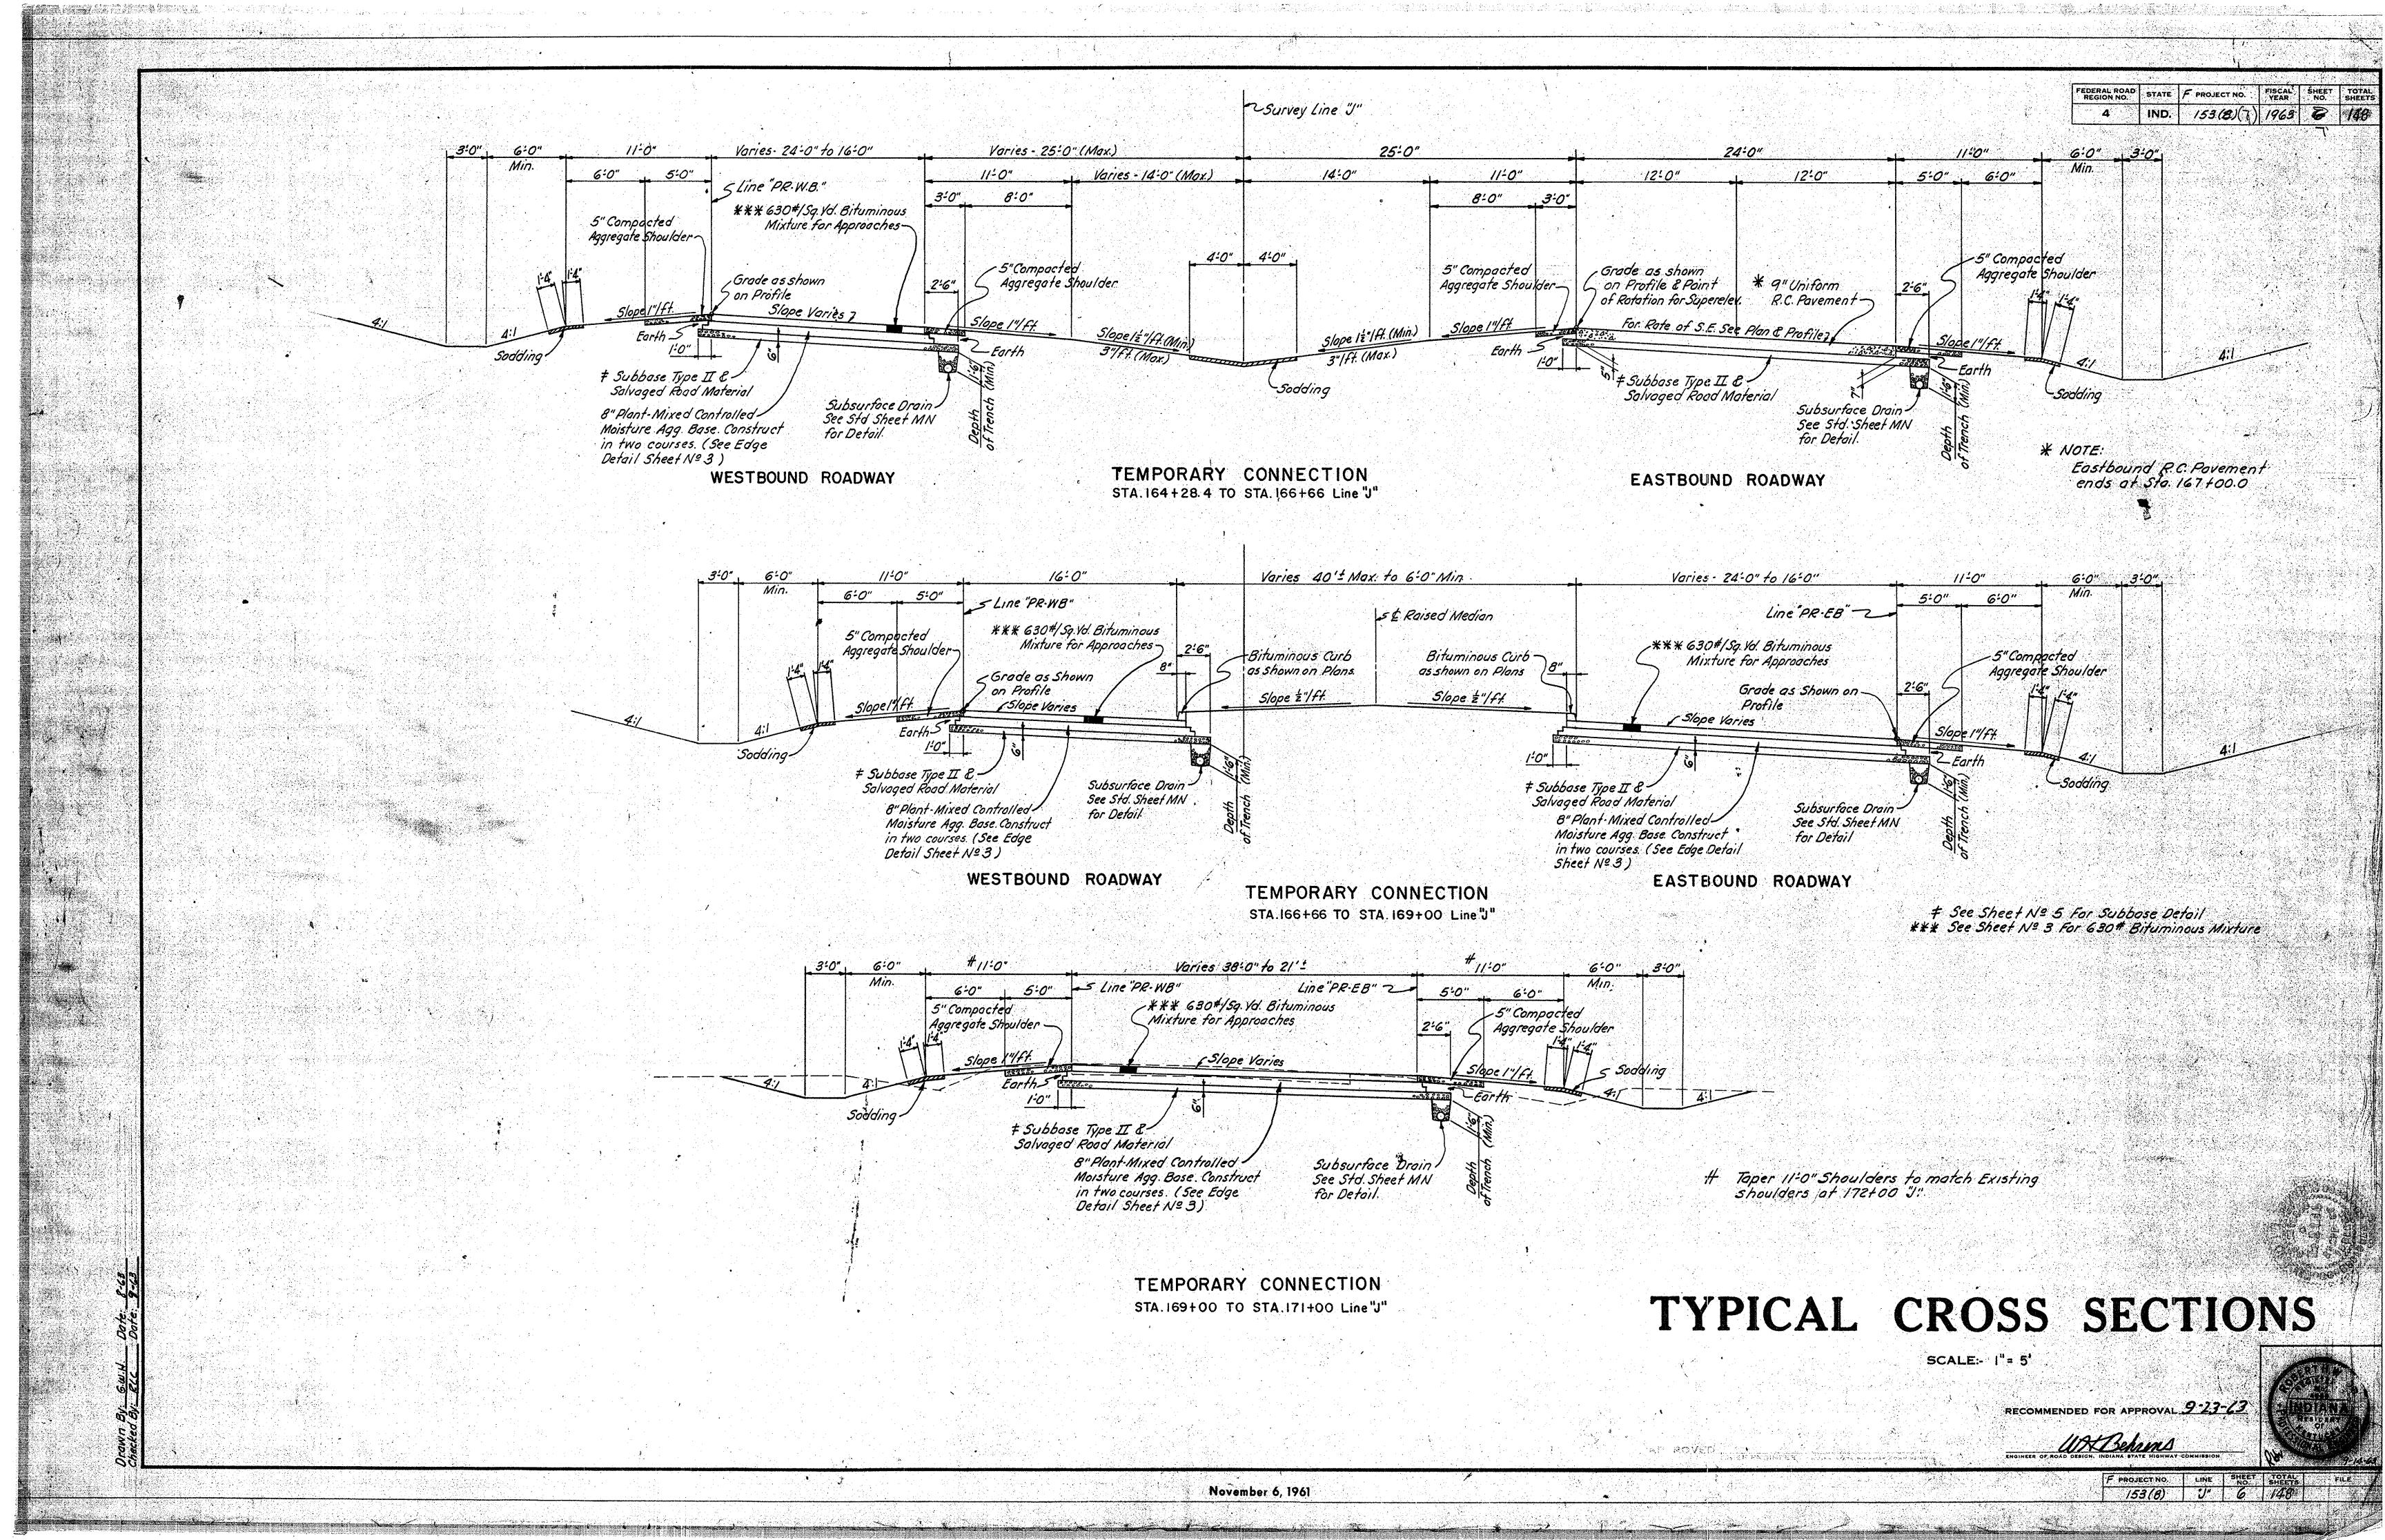

| SHEET NO.        | DESIGNATION                                                              | B. P. R.<br>APPROVAL                  | DATE ADOPTED "A" or LATEST REVISION "R" |
|------------------|--------------------------------------------------------------------------|---------------------------------------|-----------------------------------------|
|                  | TITLE SHEET                                                              |                                       |                                         |
|                  | ST'D. DIV. LANE (INTERSTATE)                                             |                                       |                                         |
|                  | ST D. DIV. LANE (INTERSTATE)                                             |                                       |                                         |
| 4/21/2010/2016   | ST'D. DIV. LANE (INTERSTATE)                                             | 9-1-61                                | R 8/11-61                               |
| 2 \              | ST'D CROSS SECTION, E-II-JR ST'D CROSS SECTION,                          |                                       |                                         |
|                  | STD CROSS SECTION.                                                       |                                       |                                         |
| 3-6              | TYPICAL CROSS SECTION                                                    |                                       |                                         |
|                  | STO 8 INCH RAMP SECTION                                                  |                                       |                                         |
|                  | ST'D IO INCH RAMP SECTION                                                |                                       |                                         |
| Ga               | PLAT NO 1                                                                |                                       |                                         |
|                  |                                                                          | 5-23-62                               | R 5-11-62                               |
| 7 3 3 3 S        | ST'D. PAVEMENT JOINTS SHEET "A"                                          | 3-23-02                               |                                         |
| 8-31             | PLAN AND PROFILE & DETAILS                                               |                                       |                                         |
|                  |                                                                          |                                       |                                         |
| 32 -33           | STRUCTURE DATA                                                           |                                       |                                         |
| 32733            | STRUCTURE DATA                                                           |                                       |                                         |
| 34               | ESTIMATE OF QUANTITIES                                                   |                                       |                                         |
| RESERVE          | ESTIMATE OF QUANTITIES                                                   |                                       |                                         |
|                  |                                                                          | 3-9-61                                | R 7-11-60                               |
| 35               | MISCELLANEOUS STANDARDS, SHEET "MA"                                      | / 3-9-01                              | R 6-6-63                                |
| 36               | MISCELLANEOUS STANDARDS, SHEET "MB"                                      | 1-26-6Q                               | R 4-I-59                                |
| 37               | MISCELLANEOUS STANDARDS, SHEET MC                                        |                                       | A CAN PARKET RECEIVED                   |
| 36               | MISCELLANEOUS STANDARDS, SHEET "MC!" MISCELLANEOUS STANDARDS, SHEET "MD" | 1-26-60                               | R 5-26-59                               |
| 38               | MISCELLANEOUS STANDARDS, SNEET "MD!"                                     |                                       |                                         |
| 39               | MISCELLANEOUS STANDARDS, SHEET "ME"                                      | 8-9-61                                | R 10-14-60                              |
|                  | MISCELLANEOUS STANDARDS, SHEET "MF"                                      |                                       |                                         |
|                  | MISCELLANEOUS STANDARDS, SHEET MG                                        |                                       |                                         |
| 40               | MISCELLANEOUS STANDARDS, SHEET MH                                        | 2-4-63                                | A NOV 1962<br>R 3-30-61                 |
| 4                | MISCELLANEOUS STANDARDS, SHEET "MA                                       | 4-20-61<br>1-26-60                    | R 4-17-59                               |
| 42               | MISCELLANEOUS STANDARDS, SHEET MJ                                        | 4-28-61                               | A FEB 1961                              |
| 43               | MISCELLANEOUS STANDARDS, SHEET MJ-1                                      | 5-9-61                                | R 4-11-61                               |
| 44               | MISCELLANEOUS STANDARDS, SHEET "MN" MISCELLANEOUS STANDARDS, SHEET "MP"  | 6-5-62                                | R 5-25-62                               |
| 45<br>46         | MISCELLANEOUS STANDARDS, SHEET "MP-1"                                    | 5-9-61                                | A OCT. 1960                             |
| . 46             | MISCELLANEOUS STANDARDS SHEET MR                                         |                                       |                                         |
| 47               | MISCELLANEOUS STANDARDS, SHEET 'S"                                       | 1-17-61                               | R 12-23-60                              |
| 48               | MISCELLANEOUS STANDARDS, SHEET S-1                                       | 3-7-63                                | R I-15-63                               |
| 2817 S X A 21 22 | MISCELLANEOUS STANDARDS, SHEET MT                                        |                                       | R . 2-8-61                              |
| . 49             | MISCELLANEOUS STANOARDS, SHEET "MU"                                      | 5-1-61                                |                                         |
|                  | MISCELLANEOUS STANDARDS, SHEET "MV"                                      | 1 1 1 1 1 1 1 1 1 1 1 1 1 1 1 1 1 1 1 |                                         |
|                  | MISCELLANEOUS STANDARDS, SHEET "MV-1"                                    |                                       |                                         |
|                  |                                                                          |                                       |                                         |
|                  |                                                                          |                                       |                                         |
|                  |                                                                          |                                       |                                         |
| 医双侧线接收剂          |                                                                          |                                       |                                         |
| No.              |                                                                          |                                       |                                         |
|                  |                                                                          |                                       |                                         |
|                  | ST'D. GUARD RAIL                                                         | 6-6-61                                | R 5-25-61                               |
| 950              | BEAM GUARD RAIL, SHEET "GR-I"                                            |                                       |                                         |
|                  |                                                                          |                                       |                                         |
| 5I               | STD. FOR SUPERELEVATION                                                  | 2-27-61                               | A VAN 1961                              |
| 52 /             | STD. DETOUR SIGNS, SHEET I                                               |                                       | R 3-8-63                                |
| 53/              | ST'D. DETOUR SIGNS, SHEET 2                                              |                                       | R 3-8-63                                |
| 54/              | ST'D DETOUR SIGNS, SHEET 3                                               |                                       | R 3-8-63                                |
| <i>5</i> 5       | ST'D. DETOUR SIGNS, SHEET 3A                                             |                                       | R 3-8-63                                |
| /56              | STD. DETOUR SIGNS, SHEET 4                                               | I-26-62                               | R 12-1-61 \-<br>R 3-8-63                |
| / 57             | ST'D DETOUR SIGNS, SHEET 5                                               |                                       |                                         |
| 60-148           | CROSS SECTIONS                                                           |                                       |                                         |