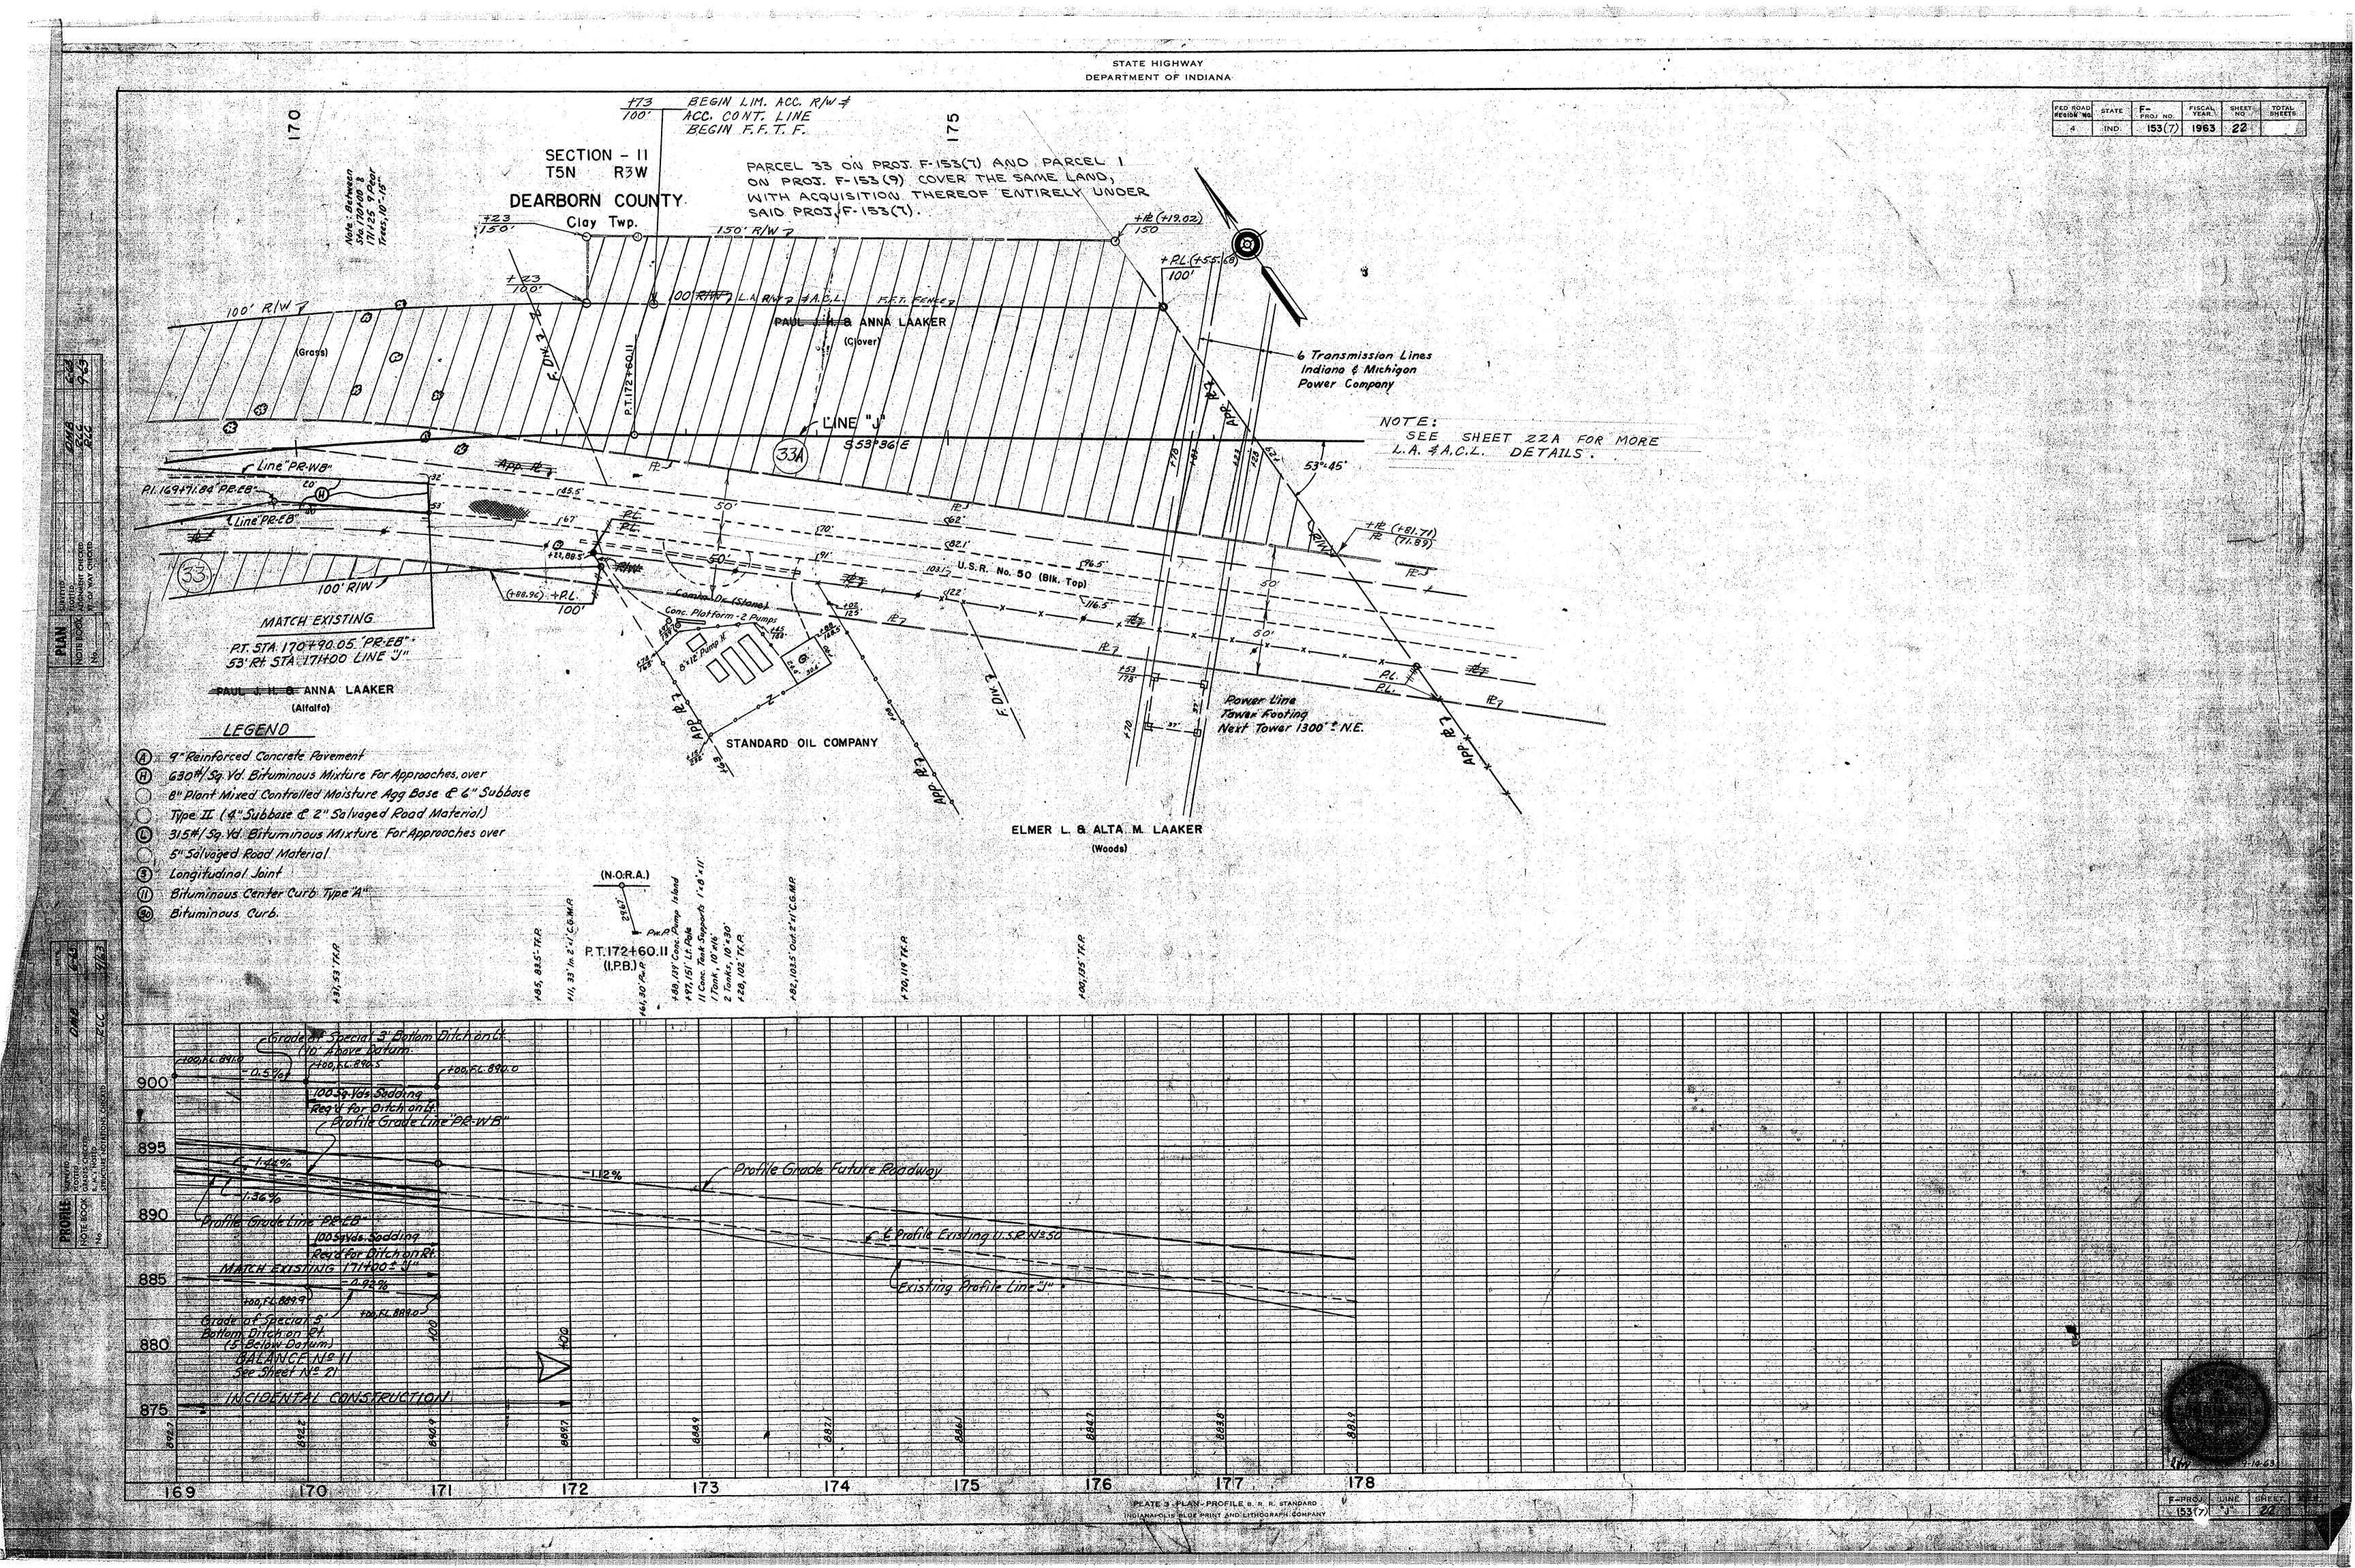

## STATE HIGHWAY

F-PROJECT NO. 153 (3) P.E. (7) R/W (8) CONST.

MAX. GRADE : 1.60%

EQUATION STA. 54+99.8 LINE "F"= STA. 548+37.2 LINE "G" STA. 10+00.0 LINE "

EQUATION STA. 104+63.8 LINE "H"= STA. 104+55.8 LINE "F" END F PROJECT 153(8) STA 164+28.44

> EQUATION STA 162+75.4 LINE "F"= STA 162+69.17 LINE "J" DILLSBORO

> > SCALE: 1"= 2000"

| 是是是是这个人的。<br>第二章                                                                    |                                        |
|-------------------------------------------------------------------------------------|----------------------------------------|
| Ceconder Send Width 500                                                             | DESIGN DATA                            |
|                                                                                     | A.D.T. (1962) 4325 V.P.D.              |
|                                                                                     | A.D.T. (1982) PROJECTED 10,800 V. P.D. |
| 실 조용화 하시아는 이 불 맞이 하는데 그릇이 되었다. 그들이 살아 보는 것이 하는데 그를 하는데 그렇게 그렇게 다른데 그렇게 다른데 그렇게 되었다. | D.H.V. (1982)                          |
|                                                                                     | DIRECTIONAL DISTRIBUTION 50 %          |
| CODE #0467                                                                          | TRUCKS DHV 11% ADT 20%                 |
| - UUC U46/                                                                          | DESIGN SPEED 70 M.P.H.                 |