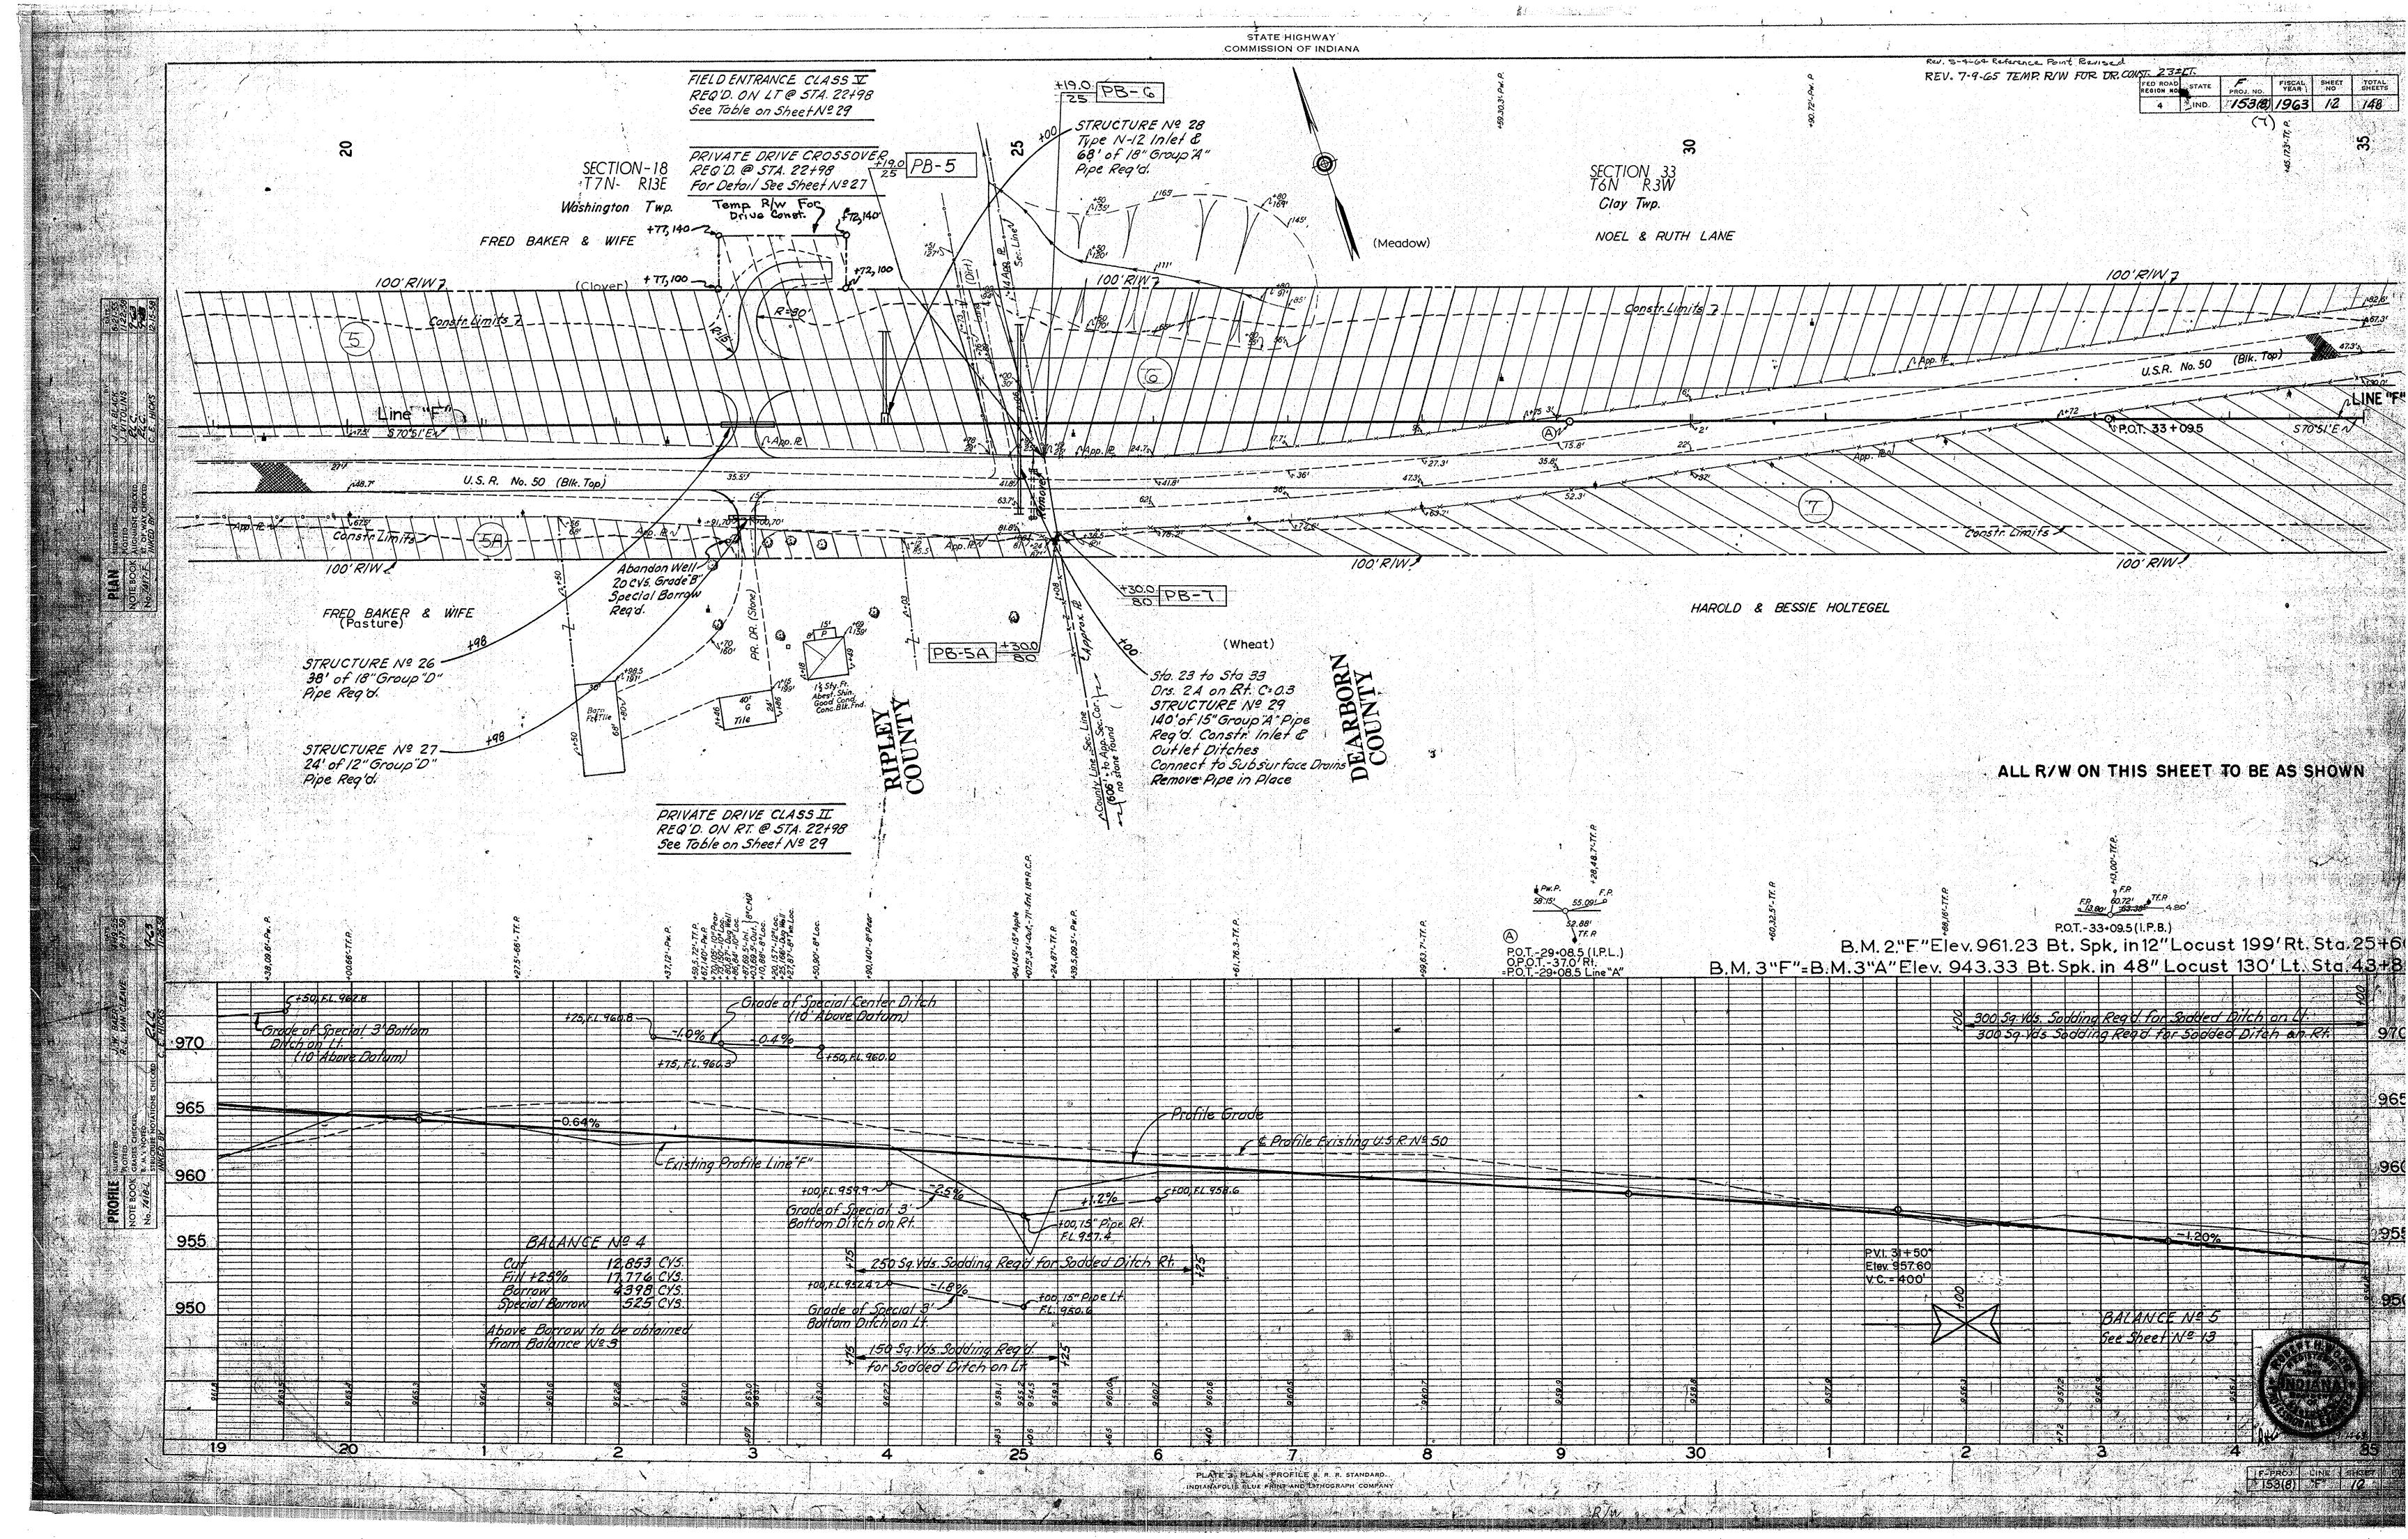

## PLAN AND PROFILE OF PROPOSED

## STATE HIGHWAY

F-PROJECT NO. 153 (3) P.E. (7) R/W (8) CONST.

MAX. GRADE : 1.60%

EQUATION STA. 54+99.8 LINE "F"= STA. 548+37.2 LINE "G" STA. 10+00.0 LINE "

EQUATION STA. 104+63.8 LINE "H"= STA. 104+55.8 LINE "F" END F PROJECT 153(8) STA 164+28.44