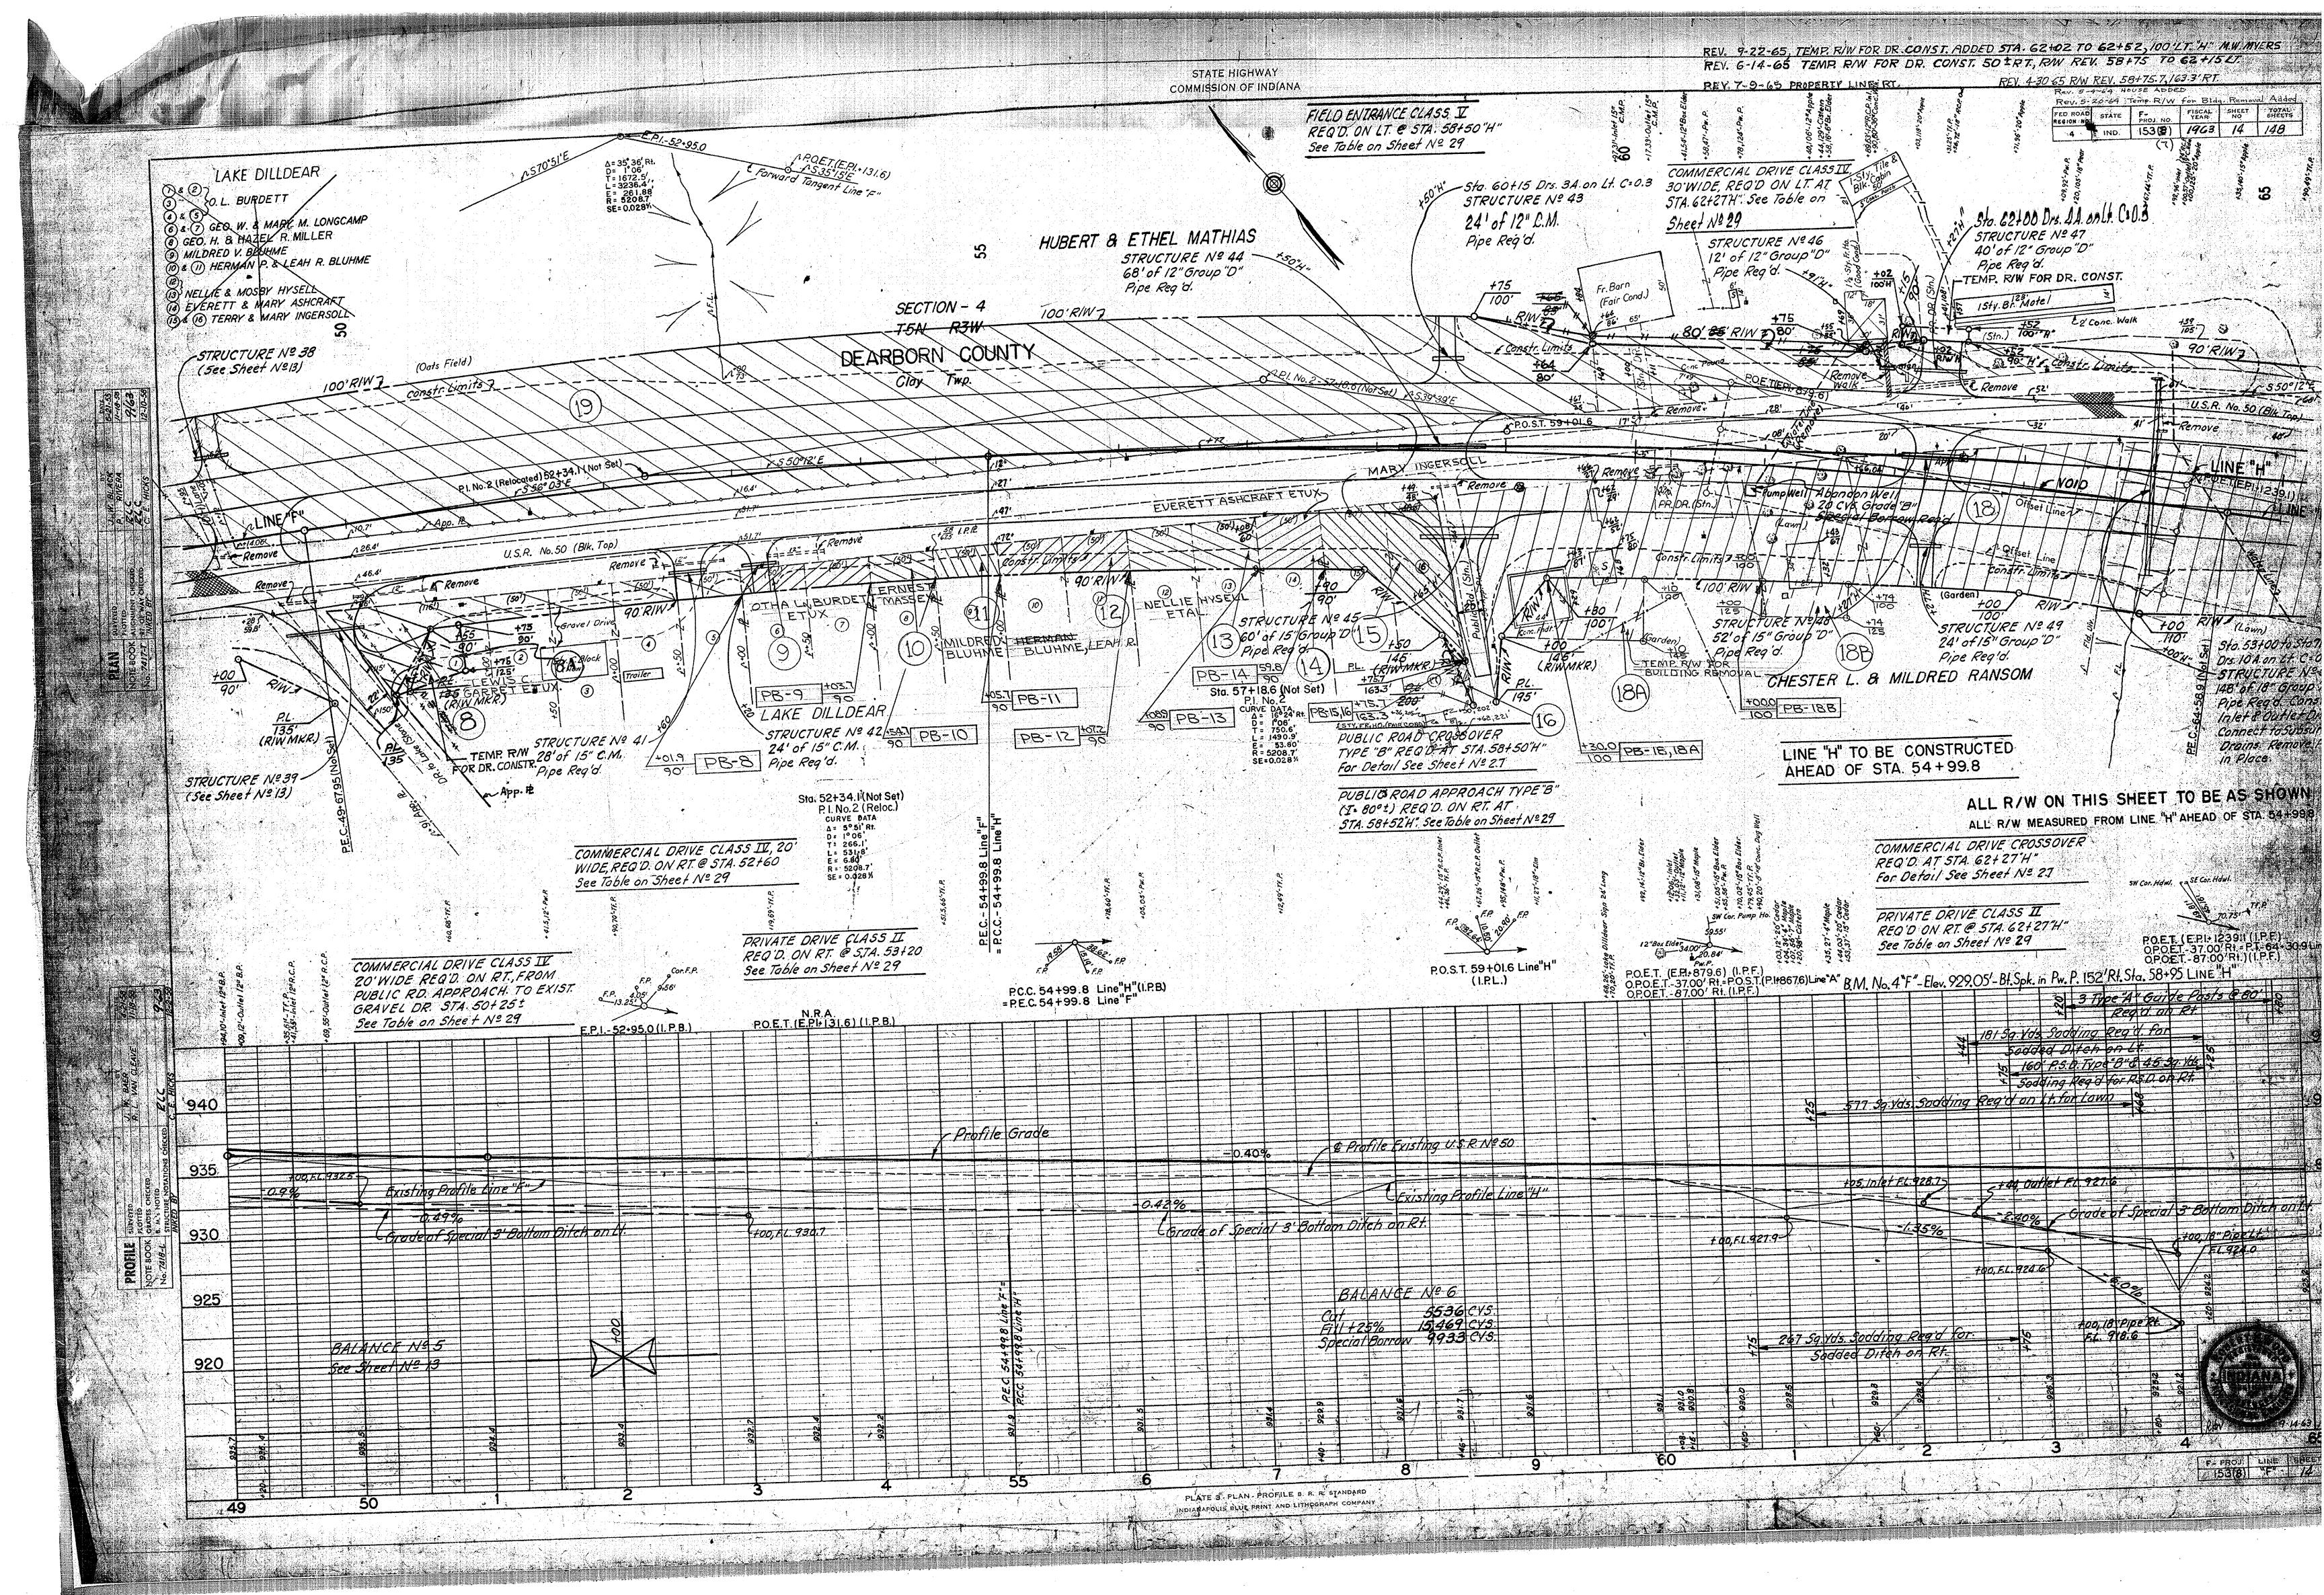

## PLAN AND PROFILE OF PROPOSED

## STATE HIGHWAY

F-PROJECT NO. 153 (3) P.E. (7) R/W (8) CONST.

MAX. GRADE : 1.60%

EQUATION STA. 54+99.8 LINE "F"= STA. 548+37.2 LINE "G" STA. 10+00.0 LINE "

EQUATION STA. 104+63.8 LINE "H"= STA. 104+55.8 LINE "F" END F PROJECT 153(8) STA 164+28.44

> EQUATION STA 162+75.4 LINE "F"= STA 162+69.17 LINE "J" DILLSBORO

> > SCALE: 1"= 2000"

| 是是是是这个人的。<br>第二章                                                                    |                                        |
|-------------------------------------------------------------------------------------|----------------------------------------|
| Ceconder Send Width 500                                                             | DESIGN DATA                            |
|                                                                                     | A.D.T. (1962) 4325 V.P.D.              |
|                                                                                     | A.D.T. (1982) PROJECTED 10,800 V. P.D. |
| 실 조용화 하시아는 이 불 맞이 하는데 그릇이 되었다. 그들이 살아 보는 것이 하는데 그를 하는데 그렇게 그렇게 다른데 그렇게 다른데 그렇게 되었다. | D.H.V. (1982)                          |
|                                                                                     | DIRECTIONAL DISTRIBUTION 50 %          |
| CODE #0467                                                                          | TRUCKS DHV 11% ADT 20%                 |
| - UUC U46/                                                                          | DESIGN SPEED 70 M.P.H.                 |