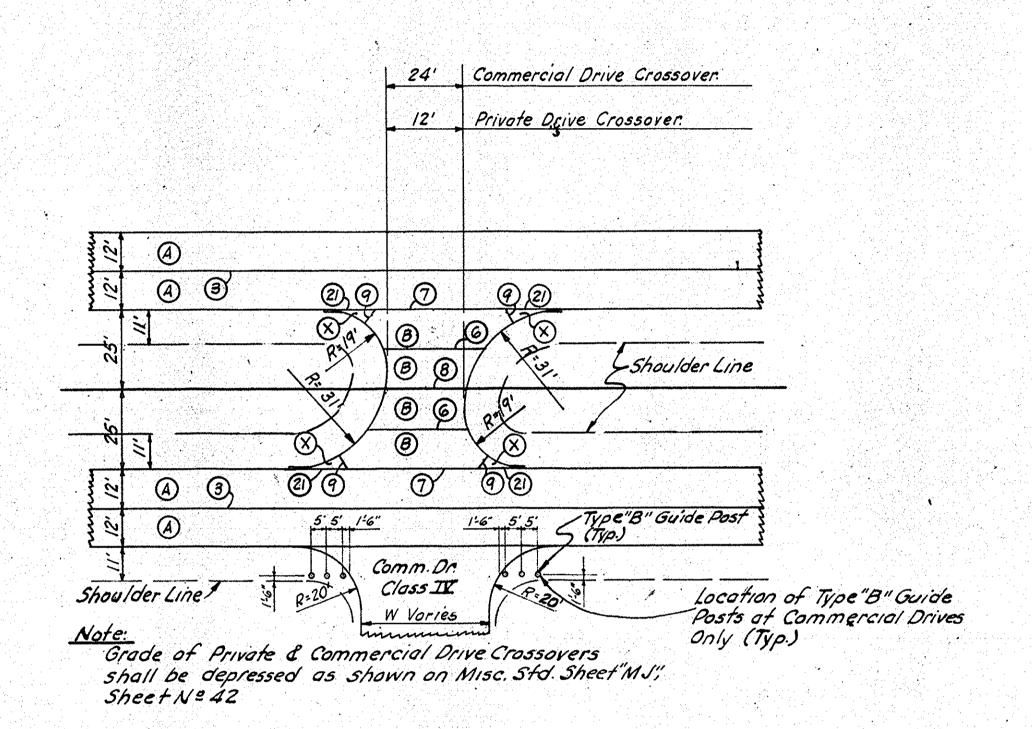

## PLAN AND PROFILE OF PROPOSED

## STATE HIGHWAY

F-PROJECT NO. 153 (3) P.E. (7) R/W (8) CONST.

MAX. GRADE : 1.60%

EQUATION STA. 54+99.8 LINE "F"= STA. 548+37.2 LINE "G" STA. 10+00.0 LINE "

EQUATION STA. 104+63.8 LINE "H"= STA. 104+55.8 LINE "F" END F PROJECT 153(8) STA 164+28.44