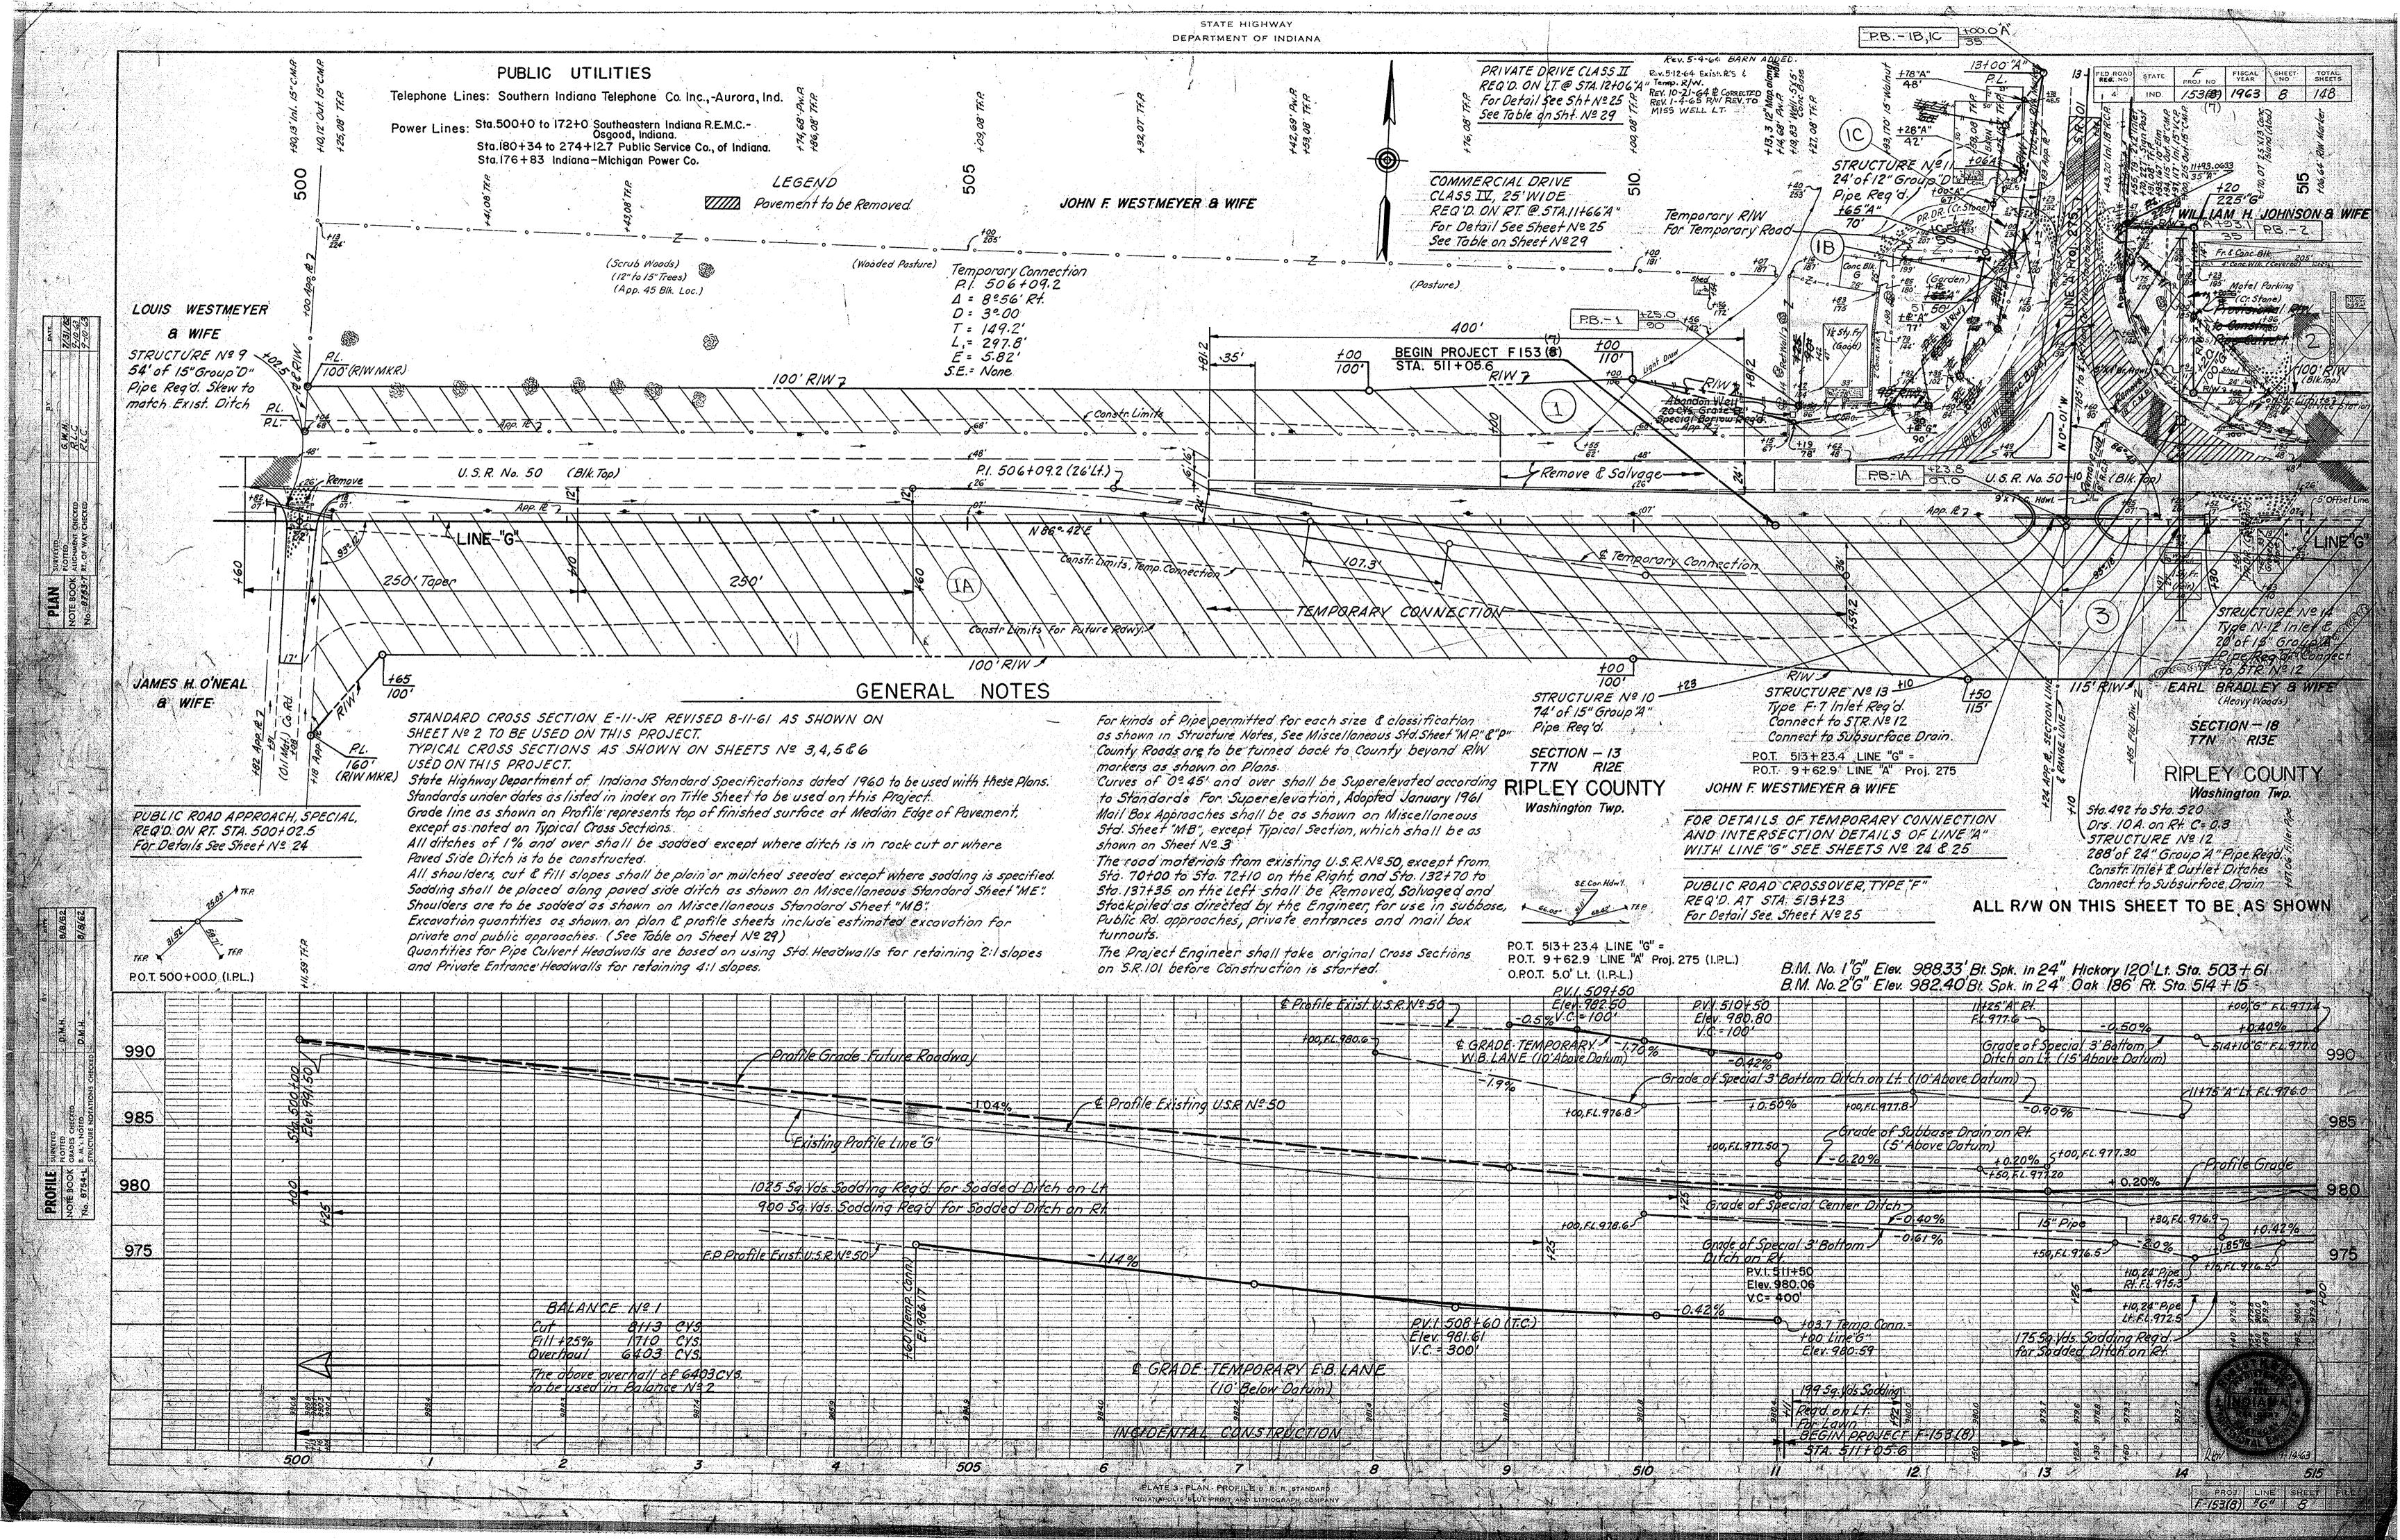

## PLAN AND PROFILE OF PROPOSED

## STATE HIGHWAY

F-PROJECT NO. 153 (3) P.E. (7) R/W (8) CONST.

MAX. GRADE : 1.60%

EQUATION STA. 54+99.8 LINE "F"= STA. 548+37.2 LINE "G" STA. 10+00.0 LINE "

EQUATION STA. 104+63.8 LINE "H"= STA. 104+55.8 LINE "F" END F PROJECT 153(8) STA 164+28.44

> EQUATION STA 162+75.4 LINE "F"= STA 162+69.17 LINE "J" DILLSBORO

> > SCALE: 1"= 2000"

| 是是是是这个人的。<br>第二章                                                                    |                                        |
|-------------------------------------------------------------------------------------|----------------------------------------|
| Ceconder Send Width 500                                                             | DESIGN DATA                            |
|                                                                                     | A.D.T. (1962) 4325 V.P.D.              |
|                                                                                     | A.D.T. (1982) PROJECTED 10,800 V. P.D. |
| 실 조용화 하시아는 이 불 맞이 하는데 그릇이 되었다. 그들이 살아 보는 것이 하는데 그를 하는데 그렇게 그렇게 다른데 그렇게 다른데 그렇게 되었다. | D.H.V. (1982)                          |
|                                                                                     | DIRECTIONAL DISTRIBUTION 50 %          |
| CODE #0467                                                                          | TRUCKS DHV 11% ADT 20%                 |
| - UUC U46/                                                                          | DESIGN SPEED 70 M.P.H.                 |