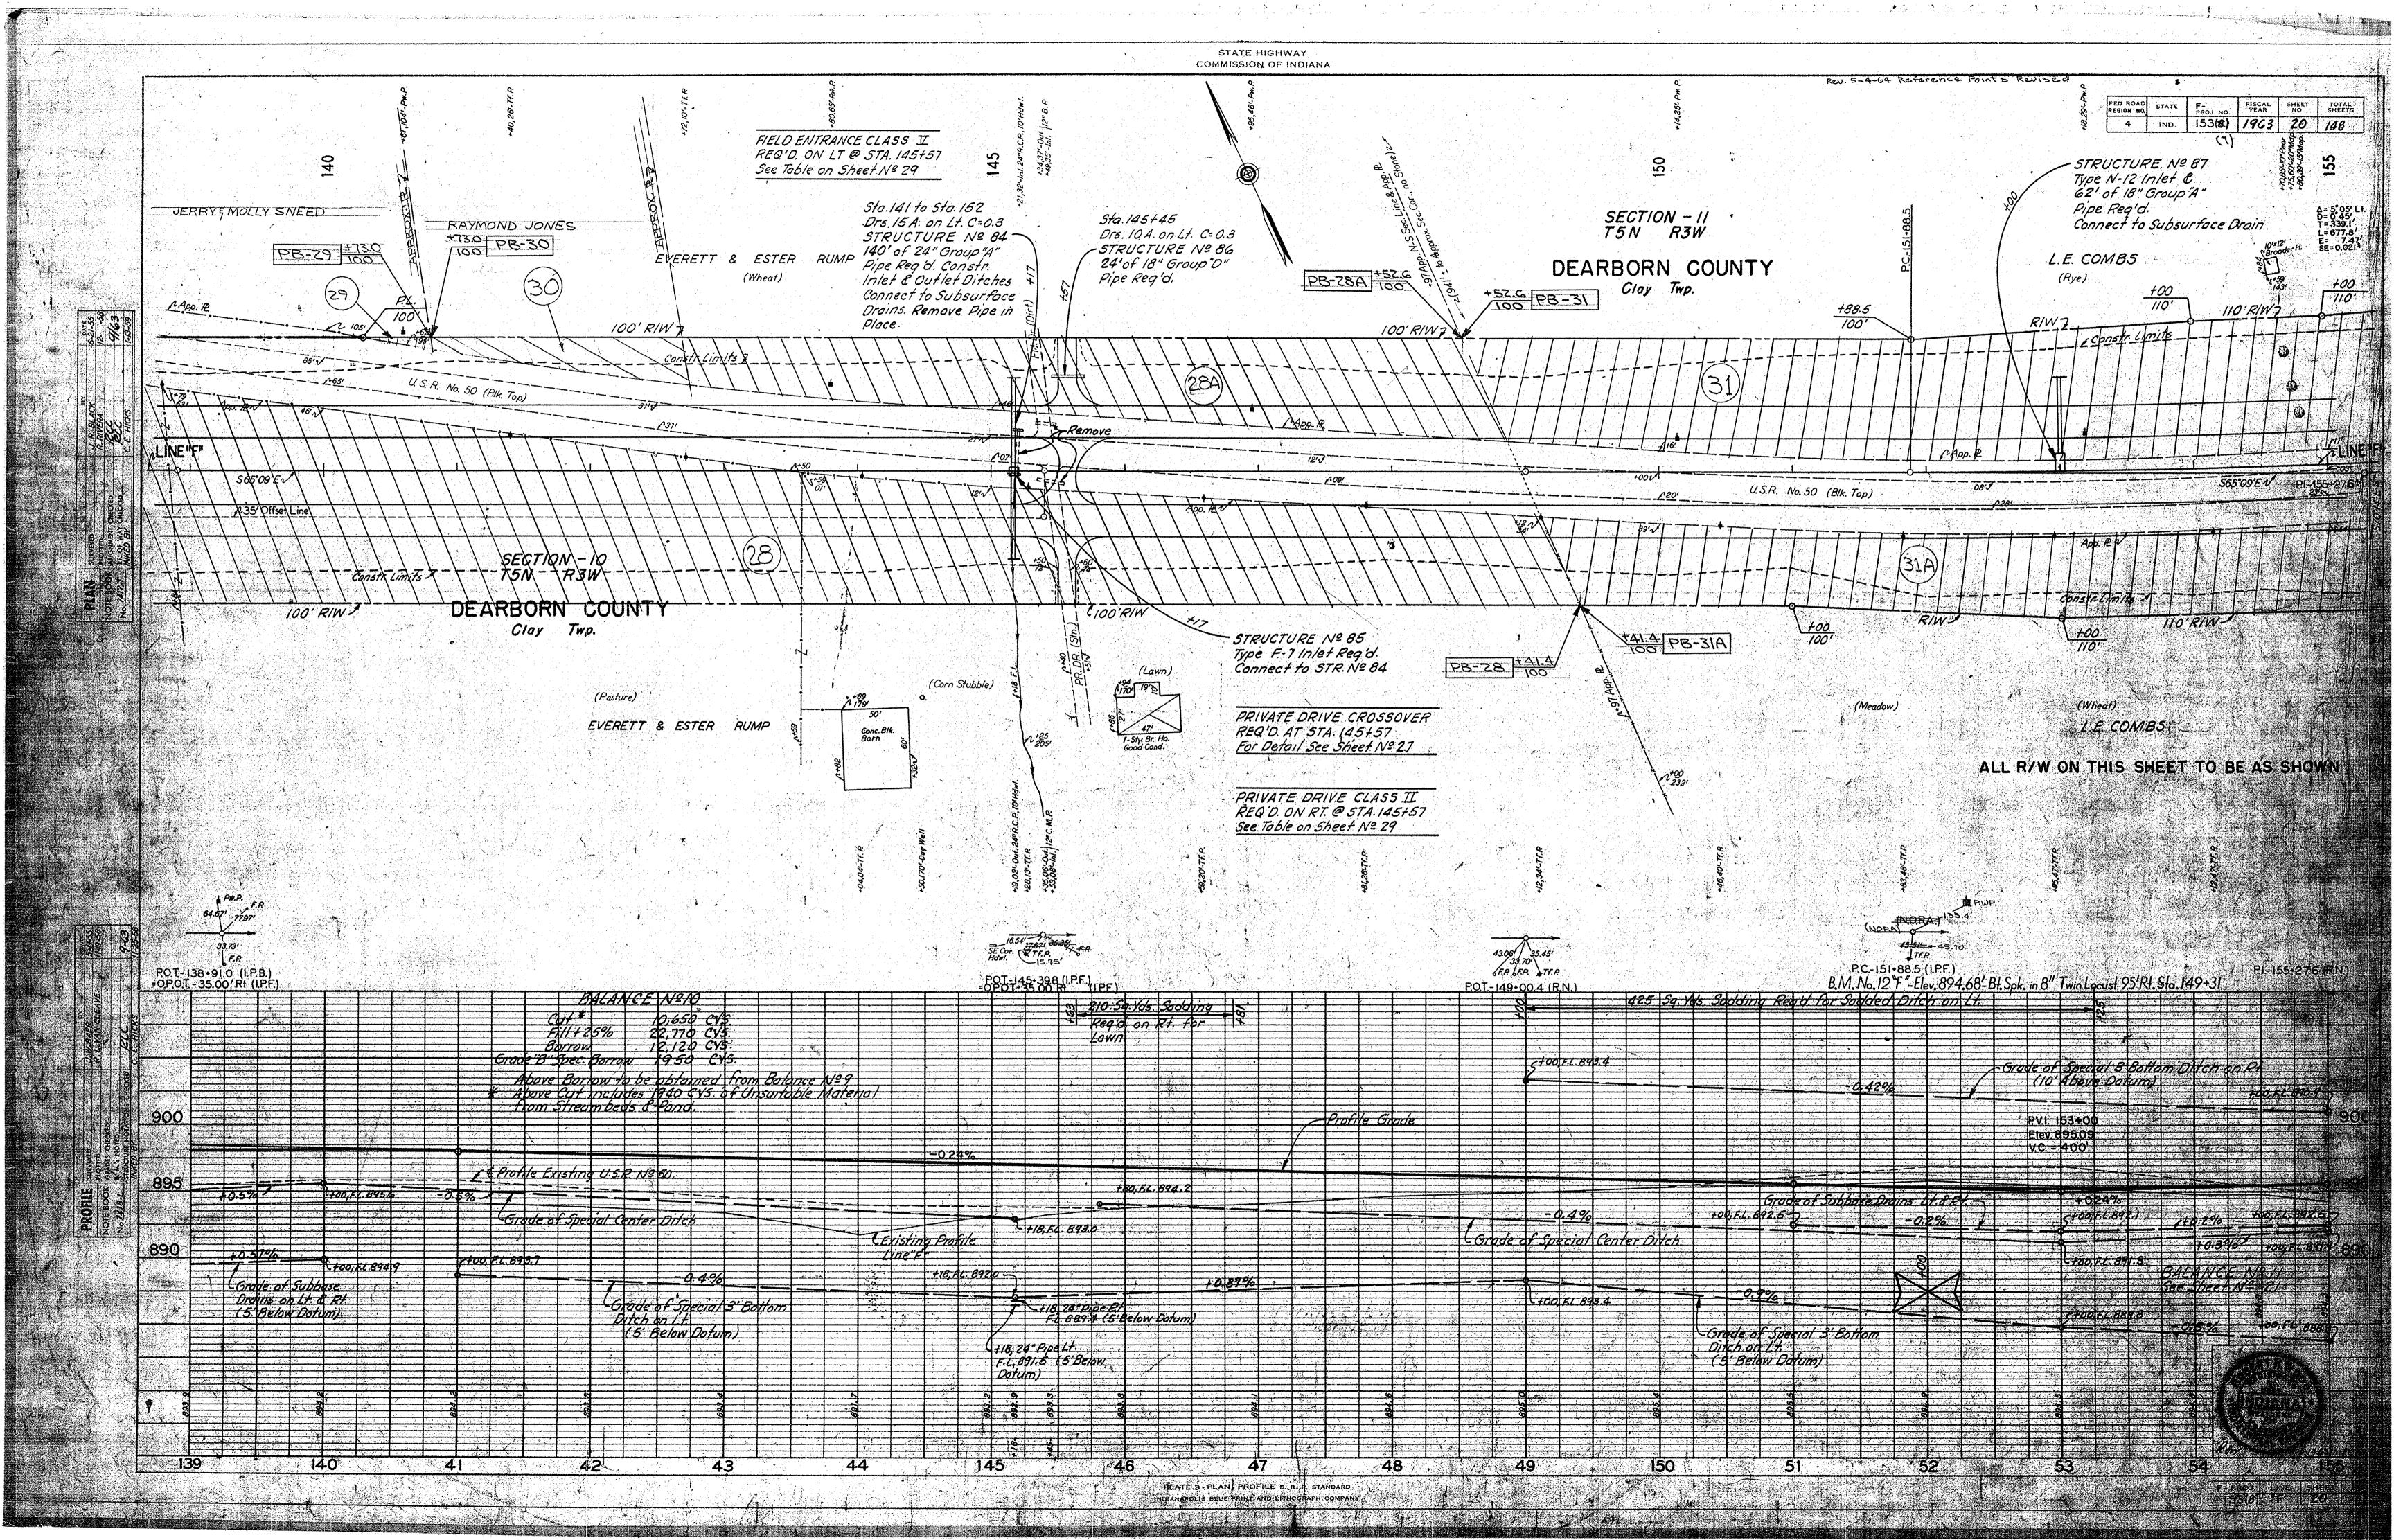

## PLAN AND PROFILE OF PROPOSED

## STATE HIGHWAY

F-PROJECT NO. 153 (3) P.E. (7) R/W (8) CONST.

MAX. GRADE : 1.60%

EQUATION STA. 54+99.8 LINE "F"= STA. 548+37.2 LINE "G" STA. 10+00.0 LINE "

EQUATION STA. 104+63.8 LINE "H"= STA. 104+55.8 LINE "F" END F PROJECT 153(8) STA 164+28.44

> EQUATION STA 162+75.4 LINE "F"= STA 162+69.17 LINE "J" DILLSBORO

> > SCALE: 1"= 2000"

| 是是是是这个人的。<br>第二章                                                                    |                                        |
|-------------------------------------------------------------------------------------|----------------------------------------|
| Ceconder Send Width 500                                                             | DESIGN DATA                            |
|                                                                                     | A.D.T. (1962) 4325 V.P.D.              |
|                                                                                     | A.D.T. (1982) PROJECTED 10,800 V. P.D. |
| 실 조용화 하시아는 이 불 맞이 하는데 그릇이 되었다. 그들이 살아 보는 것이 하는데 그를 하는데 그렇게 그렇게 다른데 그렇게 다른데 그렇게 되었다. | D.H.V. (1982)                          |
|                                                                                     | DIRECTIONAL DISTRIBUTION 50 %          |
| CODE #0467                                                                          | TRUCKS DHV 11% ADT 20%                 |
| - UUC U46/                                                                          | DESIGN SPEED 70 M.P.H.                 |