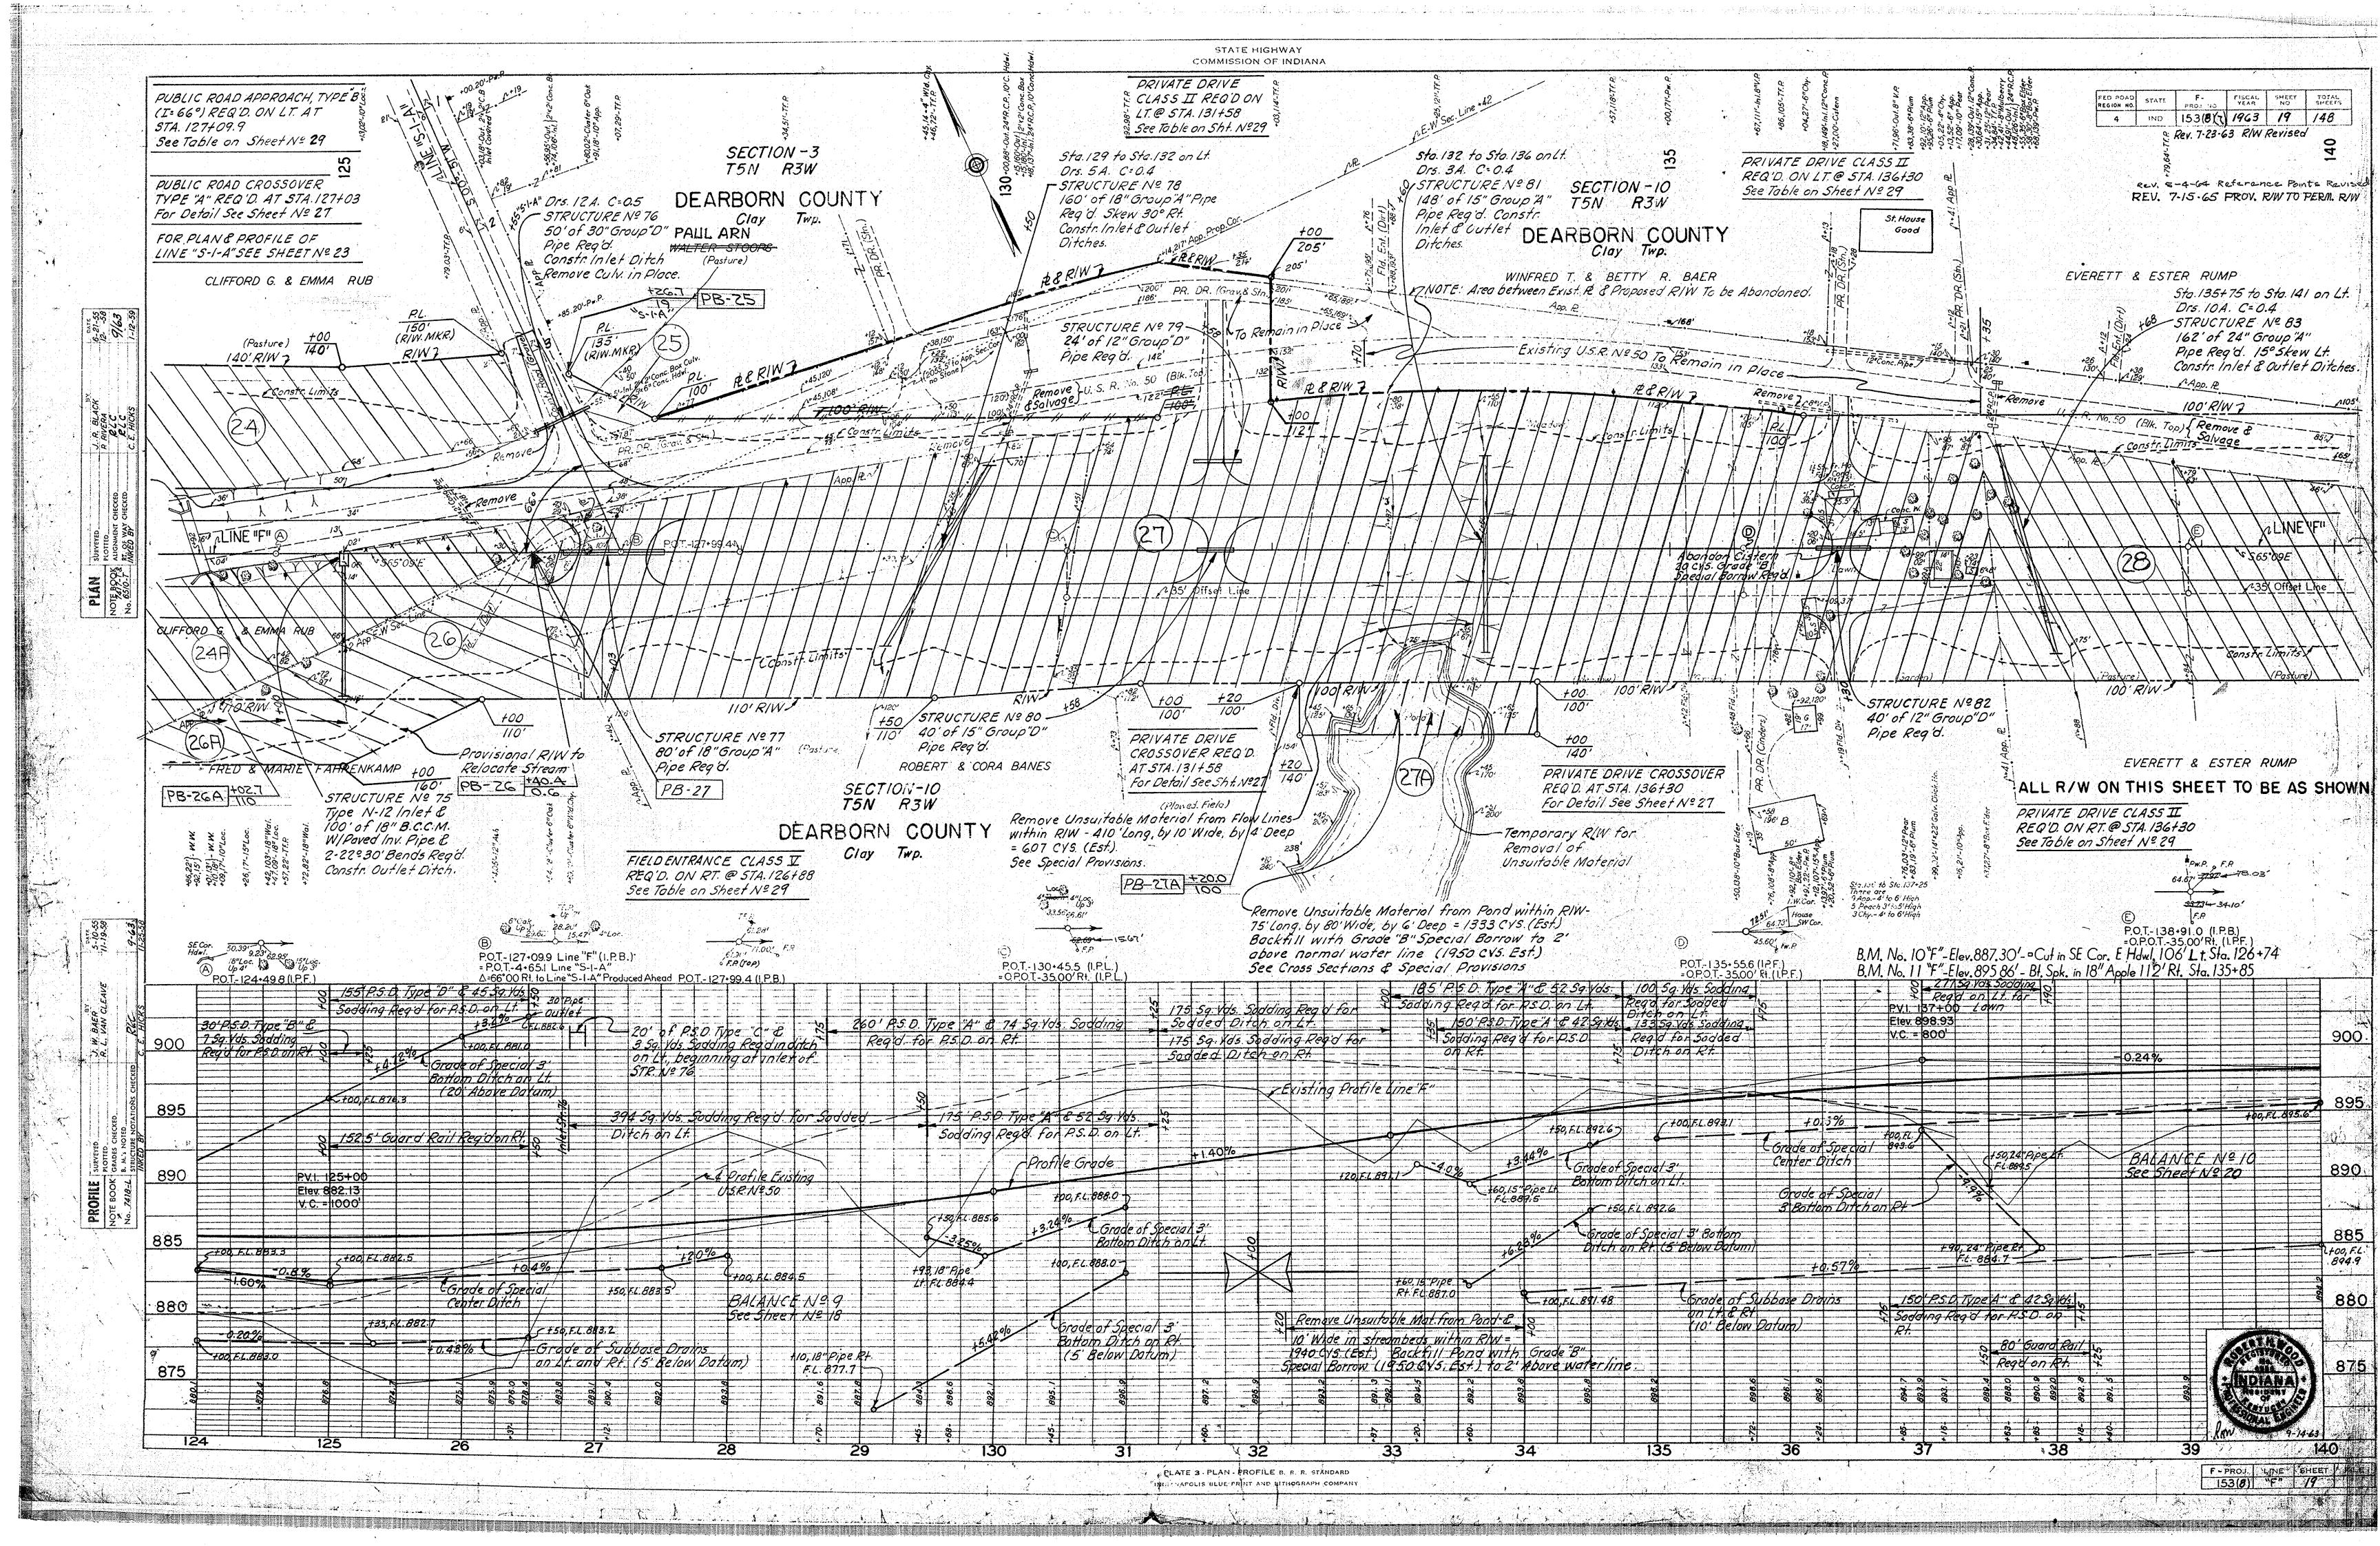

## PLAN AND PROFILE OF PROPOSED

## STATE HIGHWAY

F-PROJECT NO. 153 (3) P.E. (7) R/W (8) CONST.

MAX. GRADE : 1.60%

EQUATION STA. 54+99.8 LINE "F"= STA. 548+37.2 LINE "G" STA. 10+00.0 LINE "

EQUATION STA. 104+63.8 LINE "H"= STA. 104+55.8 LINE "F" END F PROJECT 153(8) STA 164+28.44

> EQUATION STA 162+75.4 LINE "F"= STA 162+69.17 LINE "J" DILLSBORO

> > SCALE: 1"= 2000"

| 是是是是这个人的。<br>第二章                                                                    |                                        |
|-------------------------------------------------------------------------------------|----------------------------------------|
| Ceconder Send Width 500                                                             | DESIGN DATA                            |
|                                                                                     | A.D.T. (1962) 4325 V.P.D.              |
|                                                                                     | A.D.T. (1982) PROJECTED 10,800 V. P.D. |
| 실 조용화 하시아는 이 불 맞이 하는데 그릇이 되었다. 그들이 살아 보는 것이 하는데 그를 하는데 그렇게 그렇게 다른데 그렇게 다른데 그렇게 되었다. | D.H.V. (1982)                          |
|                                                                                     | DIRECTIONAL DISTRIBUTION 50 %          |
| CODE #0467                                                                          | TRUCKS DHV 11% ADT 20%                 |
| - UUC U46/                                                                          | DESIGN SPEED 70 M.P.H.                 |