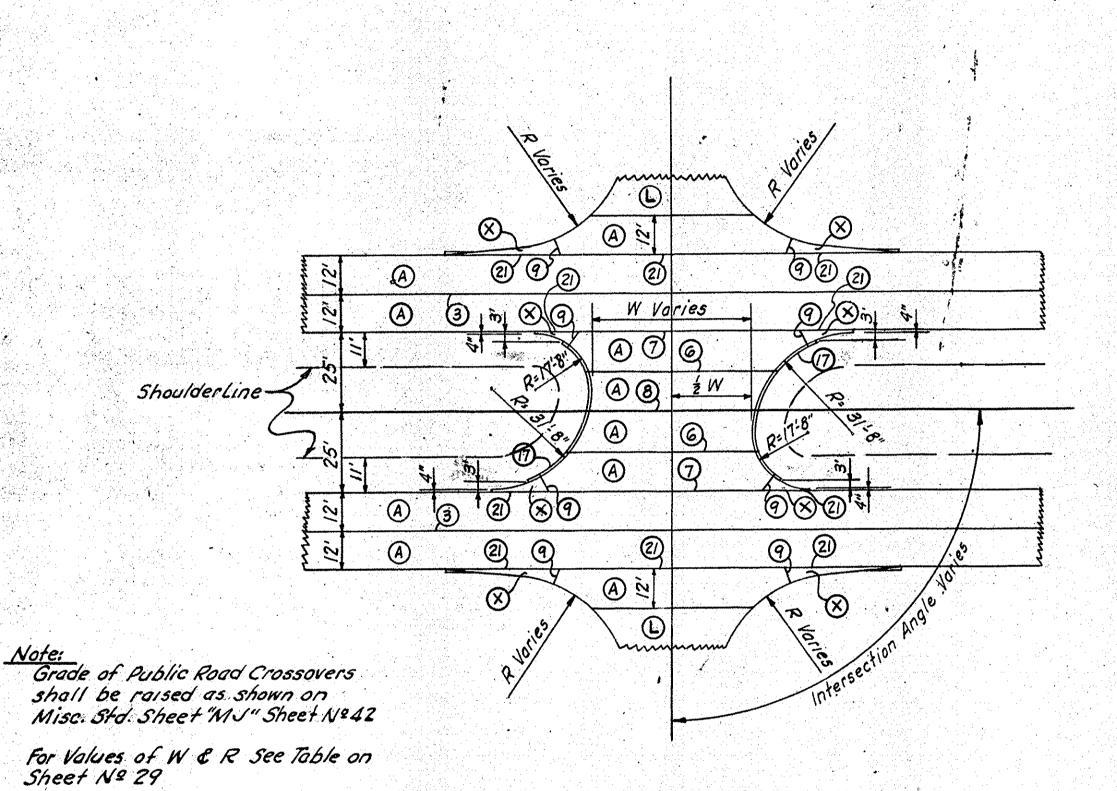

## PLAN AND PROFILE OF PROPOSED

## STATE HIGHWAY

F-PROJECT NO. 153 (3) P.E. (7) R/W (8) CONST.

MAX. GRADE : 1.60%

EQUATION STA. 54+99.8 LINE "F"= STA. 548+37.2 LINE "G" STA. 10+00.0 LINE "

EQUATION STA. 104+63.8 LINE "H"= STA. 104+55.8 LINE "F" END F PROJECT 153(8) STA 164+28.44