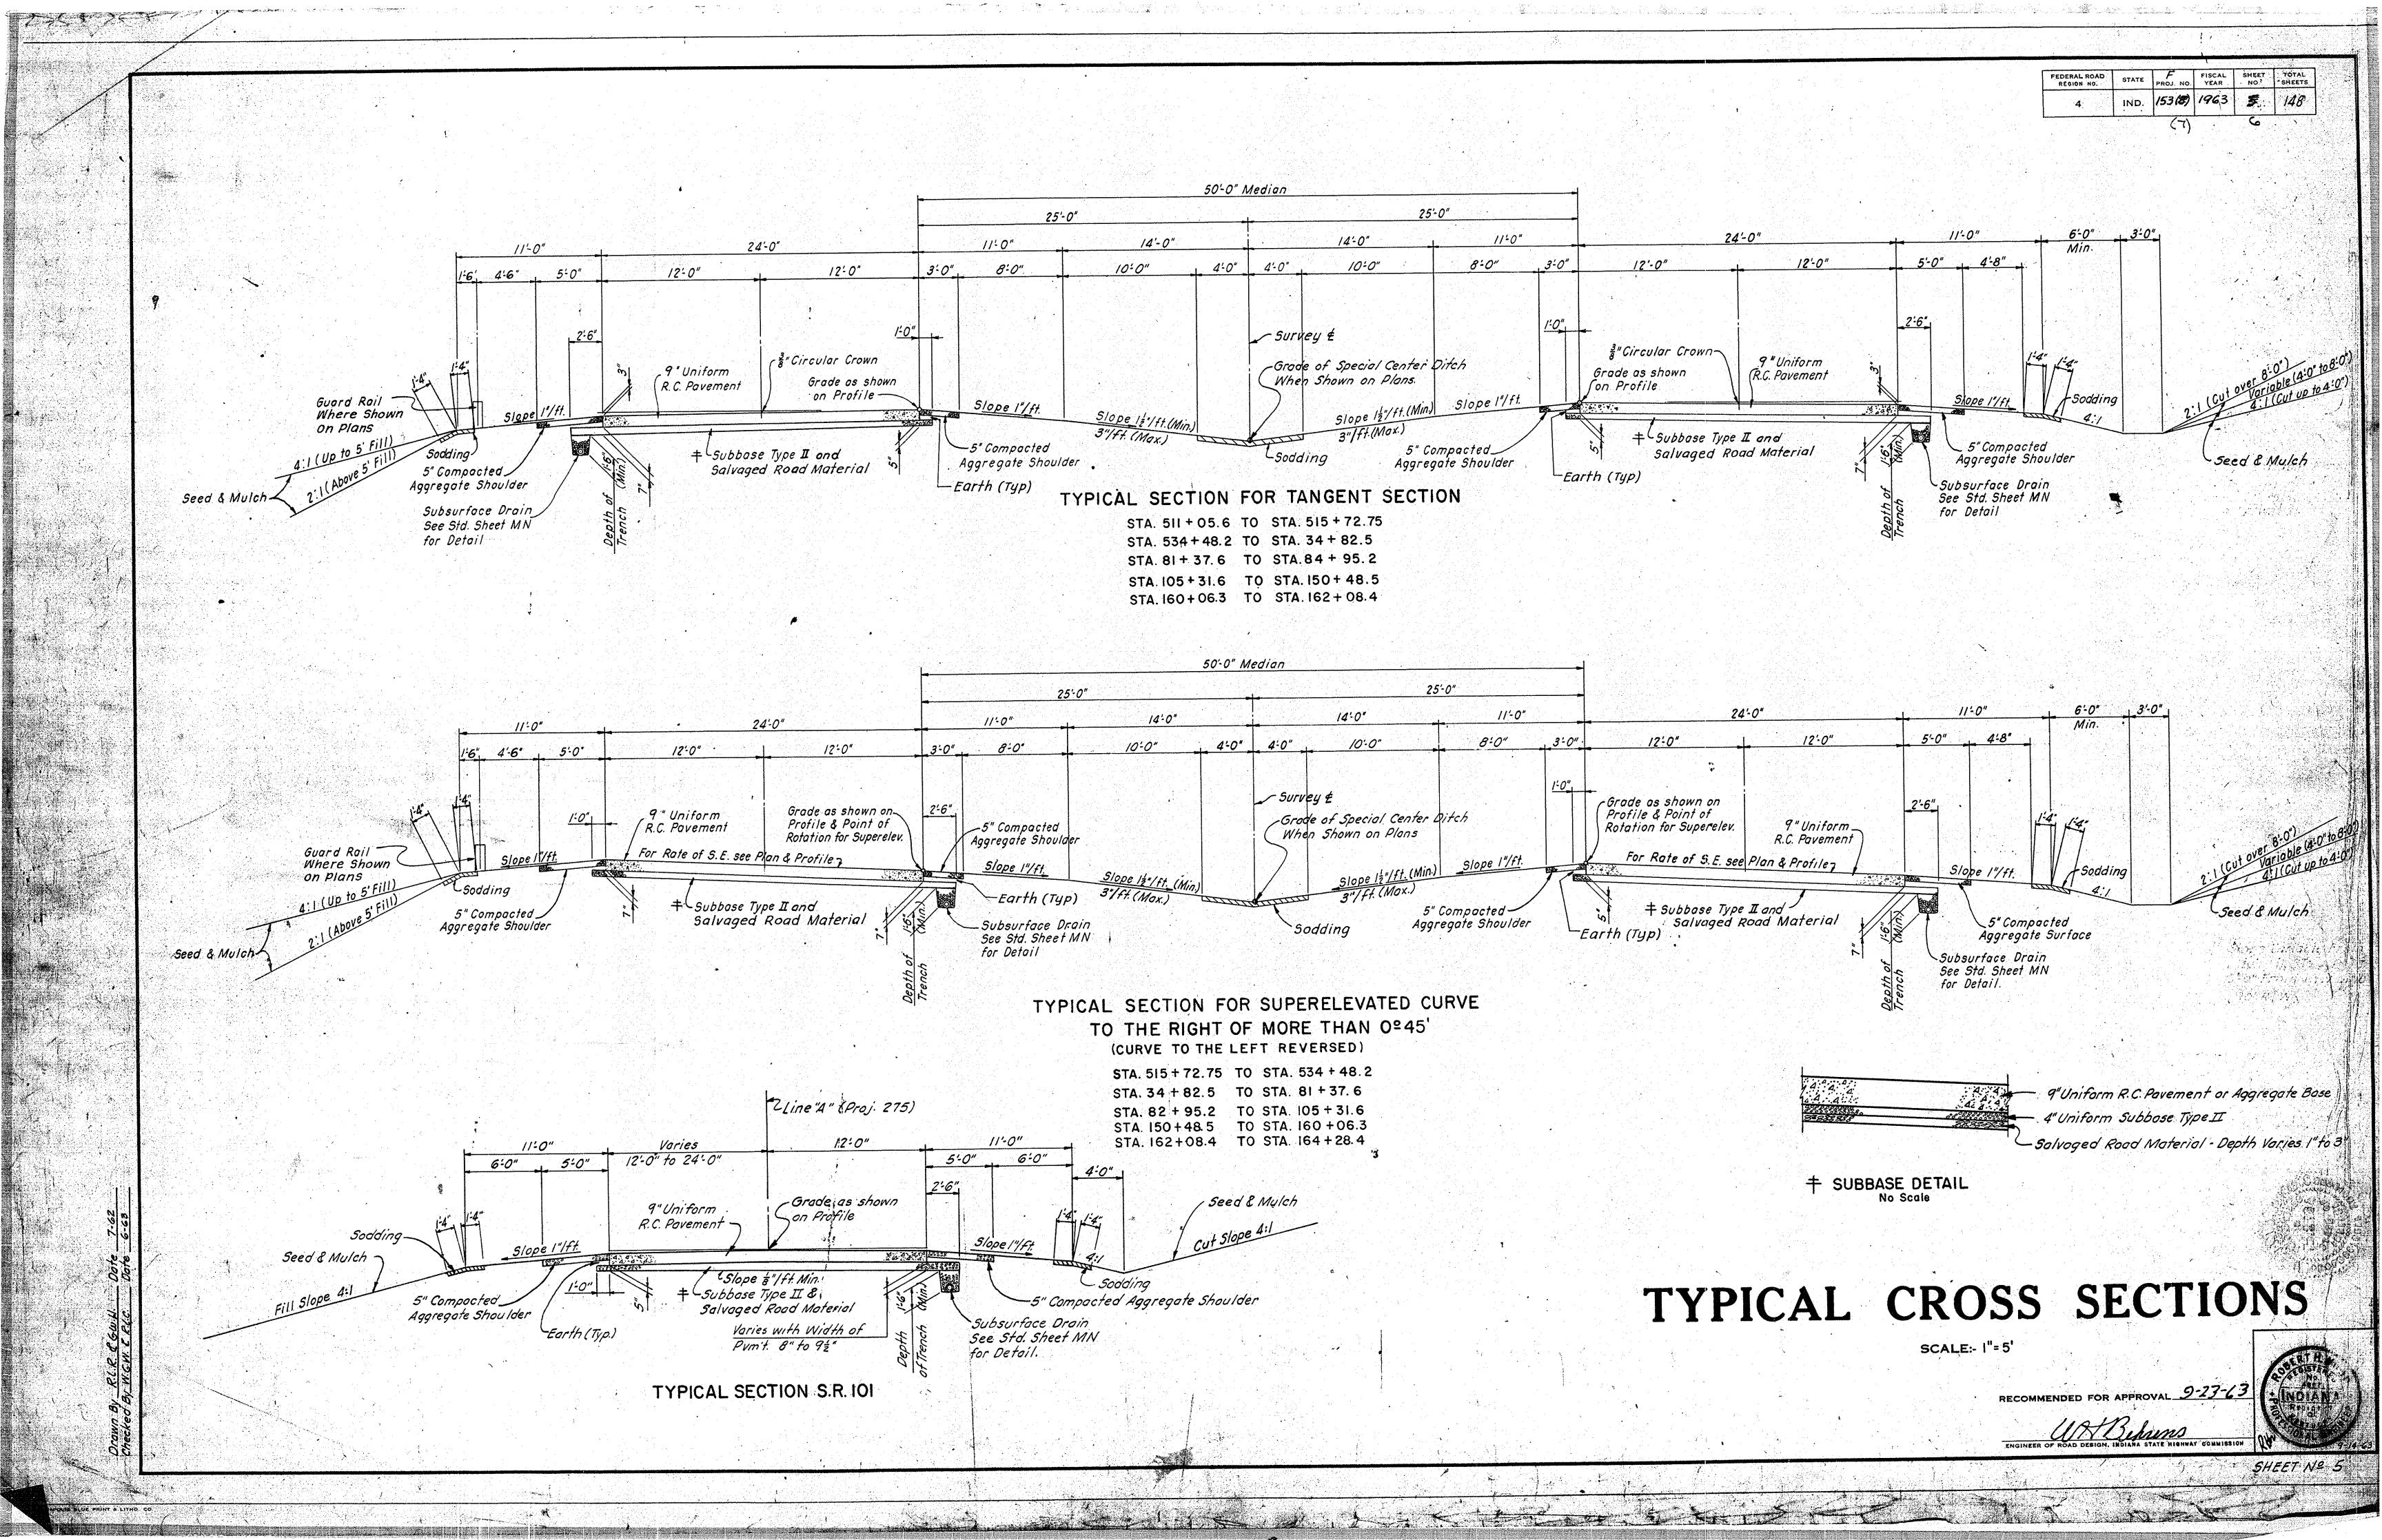

| SHEET NO.        | DESIGNATION                                                              | B. P. R.<br>APPROVAL                  | DATE ADOPTED "A" or LATEST REVISION "R" |
|------------------|--------------------------------------------------------------------------|---------------------------------------|-----------------------------------------|
|                  | TITLE SHEET                                                              |                                       |                                         |
|                  | ST'D. DIV. LANE (INTERSTATE)                                             |                                       |                                         |
|                  | ST D. DIV. LANE (INTERSTATE)                                             |                                       |                                         |
| 4/21/2010/2016   | ST'D. DIV. LANE (INTERSTATE)                                             | 9-1-61                                | R 8/11-61                               |
| 2 \              | ST'D CROSS SECTION, E-II-JR ST'D CROSS SECTION,                          |                                       |                                         |
|                  | STD CROSS SECTION.                                                       |                                       |                                         |
| 3-6              | TYPICAL CROSS SECTION                                                    |                                       |                                         |
|                  | STO 8 INCH RAMP SECTION                                                  |                                       |                                         |
|                  | ST'D IO INCH RAMP SECTION                                                |                                       |                                         |
| Ga               | PLAT NO 1                                                                |                                       |                                         |
|                  |                                                                          | 5-23-62                               | R 5-11-62                               |
| 7 3 3 3 S        | ST'D. PAVEMENT JOINTS SHEET "A"                                          | 3-23-02                               |                                         |
| 8-31             | PLAN AND PROFILE & DETAILS                                               |                                       |                                         |
|                  |                                                                          |                                       |                                         |
| 32 -33           | STRUCTURE DATA                                                           |                                       |                                         |
| 32733            | STRUCTURE DATA                                                           |                                       |                                         |
| 34               | ESTIMATE OF QUANTITIES                                                   |                                       |                                         |
| RESERVE          | ESTIMATE OF QUANTITIES                                                   |                                       |                                         |
|                  |                                                                          | 3-9-61                                | R 7-11-60                               |
| 35               | MISCELLANEOUS STANDARDS, SHEET "MA"                                      | / 3-9-01                              | R 6-6-63                                |
| 36               | MISCELLANEOUS STANDARDS, SHEET "MB"                                      | 1-26-6Q                               | R 4-I-59                                |
| 37               | MISCELLANEOUS STANDARDS, SHEET MC                                        |                                       | A CAN PARKET RECEIVED                   |
| 36               | MISCELLANEOUS STANDARDS, SHEET "MC!" MISCELLANEOUS STANDARDS, SHEET "MD" | 1-26-60                               | R 5-26-59                               |
| 38               | MISCELLANEOUS STANDARDS, SNEET "MD!"                                     |                                       |                                         |
| 39               | MISCELLANEOUS STANDARDS, SHEET "ME"                                      | 8-9-61                                | R 10-14-60                              |
|                  | MISCELLANEOUS STANDARDS, SHEET "MF"                                      |                                       |                                         |
|                  | MISCELLANEOUS STANDARDS, SHEET MG                                        |                                       |                                         |
| 40               | MISCELLANEOUS STANDARDS, SHEET MH                                        | 2-4-63                                | A NOV 1962<br>R 3-30-61                 |
| 4                | MISCELLANEOUS STANDARDS, SHEET "MA                                       | 4-20-61<br>1-26-60                    | R 4-17-59                               |
| 42               | MISCELLANEOUS STANDARDS, SHEET MJ                                        | 4-28-61                               | A FEB 1961                              |
| 43               | MISCELLANEOUS STANDARDS, SHEET MJ-1                                      | 5-9-61                                | R 4-11-61                               |
| 44               | MISCELLANEOUS STANDARDS, SHEET "MN" MISCELLANEOUS STANDARDS, SHEET "MP"  | 6-5-62                                | R 5-25-62                               |
| 45<br>46         | MISCELLANEOUS STANDARDS, SHEET "MP-1"                                    | 5-9-61                                | A OCT. 1960                             |
| . 46             | MISCELLANEOUS STANDARDS SHEET MR                                         |                                       |                                         |
| 47               | MISCELLANEOUS STANDARDS, SHEET 'S"                                       | 1-17-61                               | R 12-23-60                              |
| 48               | MISCELLANEOUS STANDARDS, SHEET S-1                                       | 3-7-63                                | R I-15-63                               |
| 2817 S X A 21 22 | MISCELLANEOUS STANDARDS, SHEET MT                                        |                                       | R . 2-8-61                              |
| . 49             | MISCELLANEOUS STANOARDS, SHEET "MU"                                      | 5-1-61                                |                                         |
|                  | MISCELLANEOUS STANDARDS, SHEET "MV"                                      | 1 1 1 1 1 1 1 1 1 1 1 1 1 1 1 1 1 1 1 |                                         |
|                  | MISCELLANEOUS STANDARDS, SHEET "MV-1"                                    |                                       |                                         |
|                  |                                                                          |                                       |                                         |
|                  |                                                                          |                                       |                                         |
|                  |                                                                          |                                       |                                         |
| 医双侧线接收剂          |                                                                          |                                       |                                         |
| No.              |                                                                          |                                       |                                         |
|                  |                                                                          |                                       |                                         |
|                  | ST'D. GUARD RAIL                                                         | 6-6-61                                | R 5-25-61                               |
| 950              | BEAM GUARD RAIL, SHEET "GR-I"                                            |                                       |                                         |
|                  |                                                                          |                                       |                                         |
| 5I               | STD. FOR SUPERELEVATION                                                  | 2-27-61                               | A VAN 1961                              |
| 52 /             | STD. DETOUR SIGNS, SHEET I                                               |                                       | R 3-8-63                                |
| 53/              | ST'D. DETOUR SIGNS, SHEET 2                                              |                                       | R 3-8-63                                |
| 54/              | ST'D DETOUR SIGNS, SHEET 3                                               |                                       | R 3-8-63                                |
| <i>5</i> 5       | ST'D. DETOUR SIGNS, SHEET 3A                                             |                                       | R 3-8-63                                |
| /56              | STD. DETOUR SIGNS, SHEET 4                                               | I-26-62                               | R 12-1-61 \-<br>R 3-8-63                |
| / 57             | ST'D DETOUR SIGNS, SHEET 5                                               |                                       |                                         |
| 60-148           | CROSS SECTIONS                                                           |                                       |                                         |