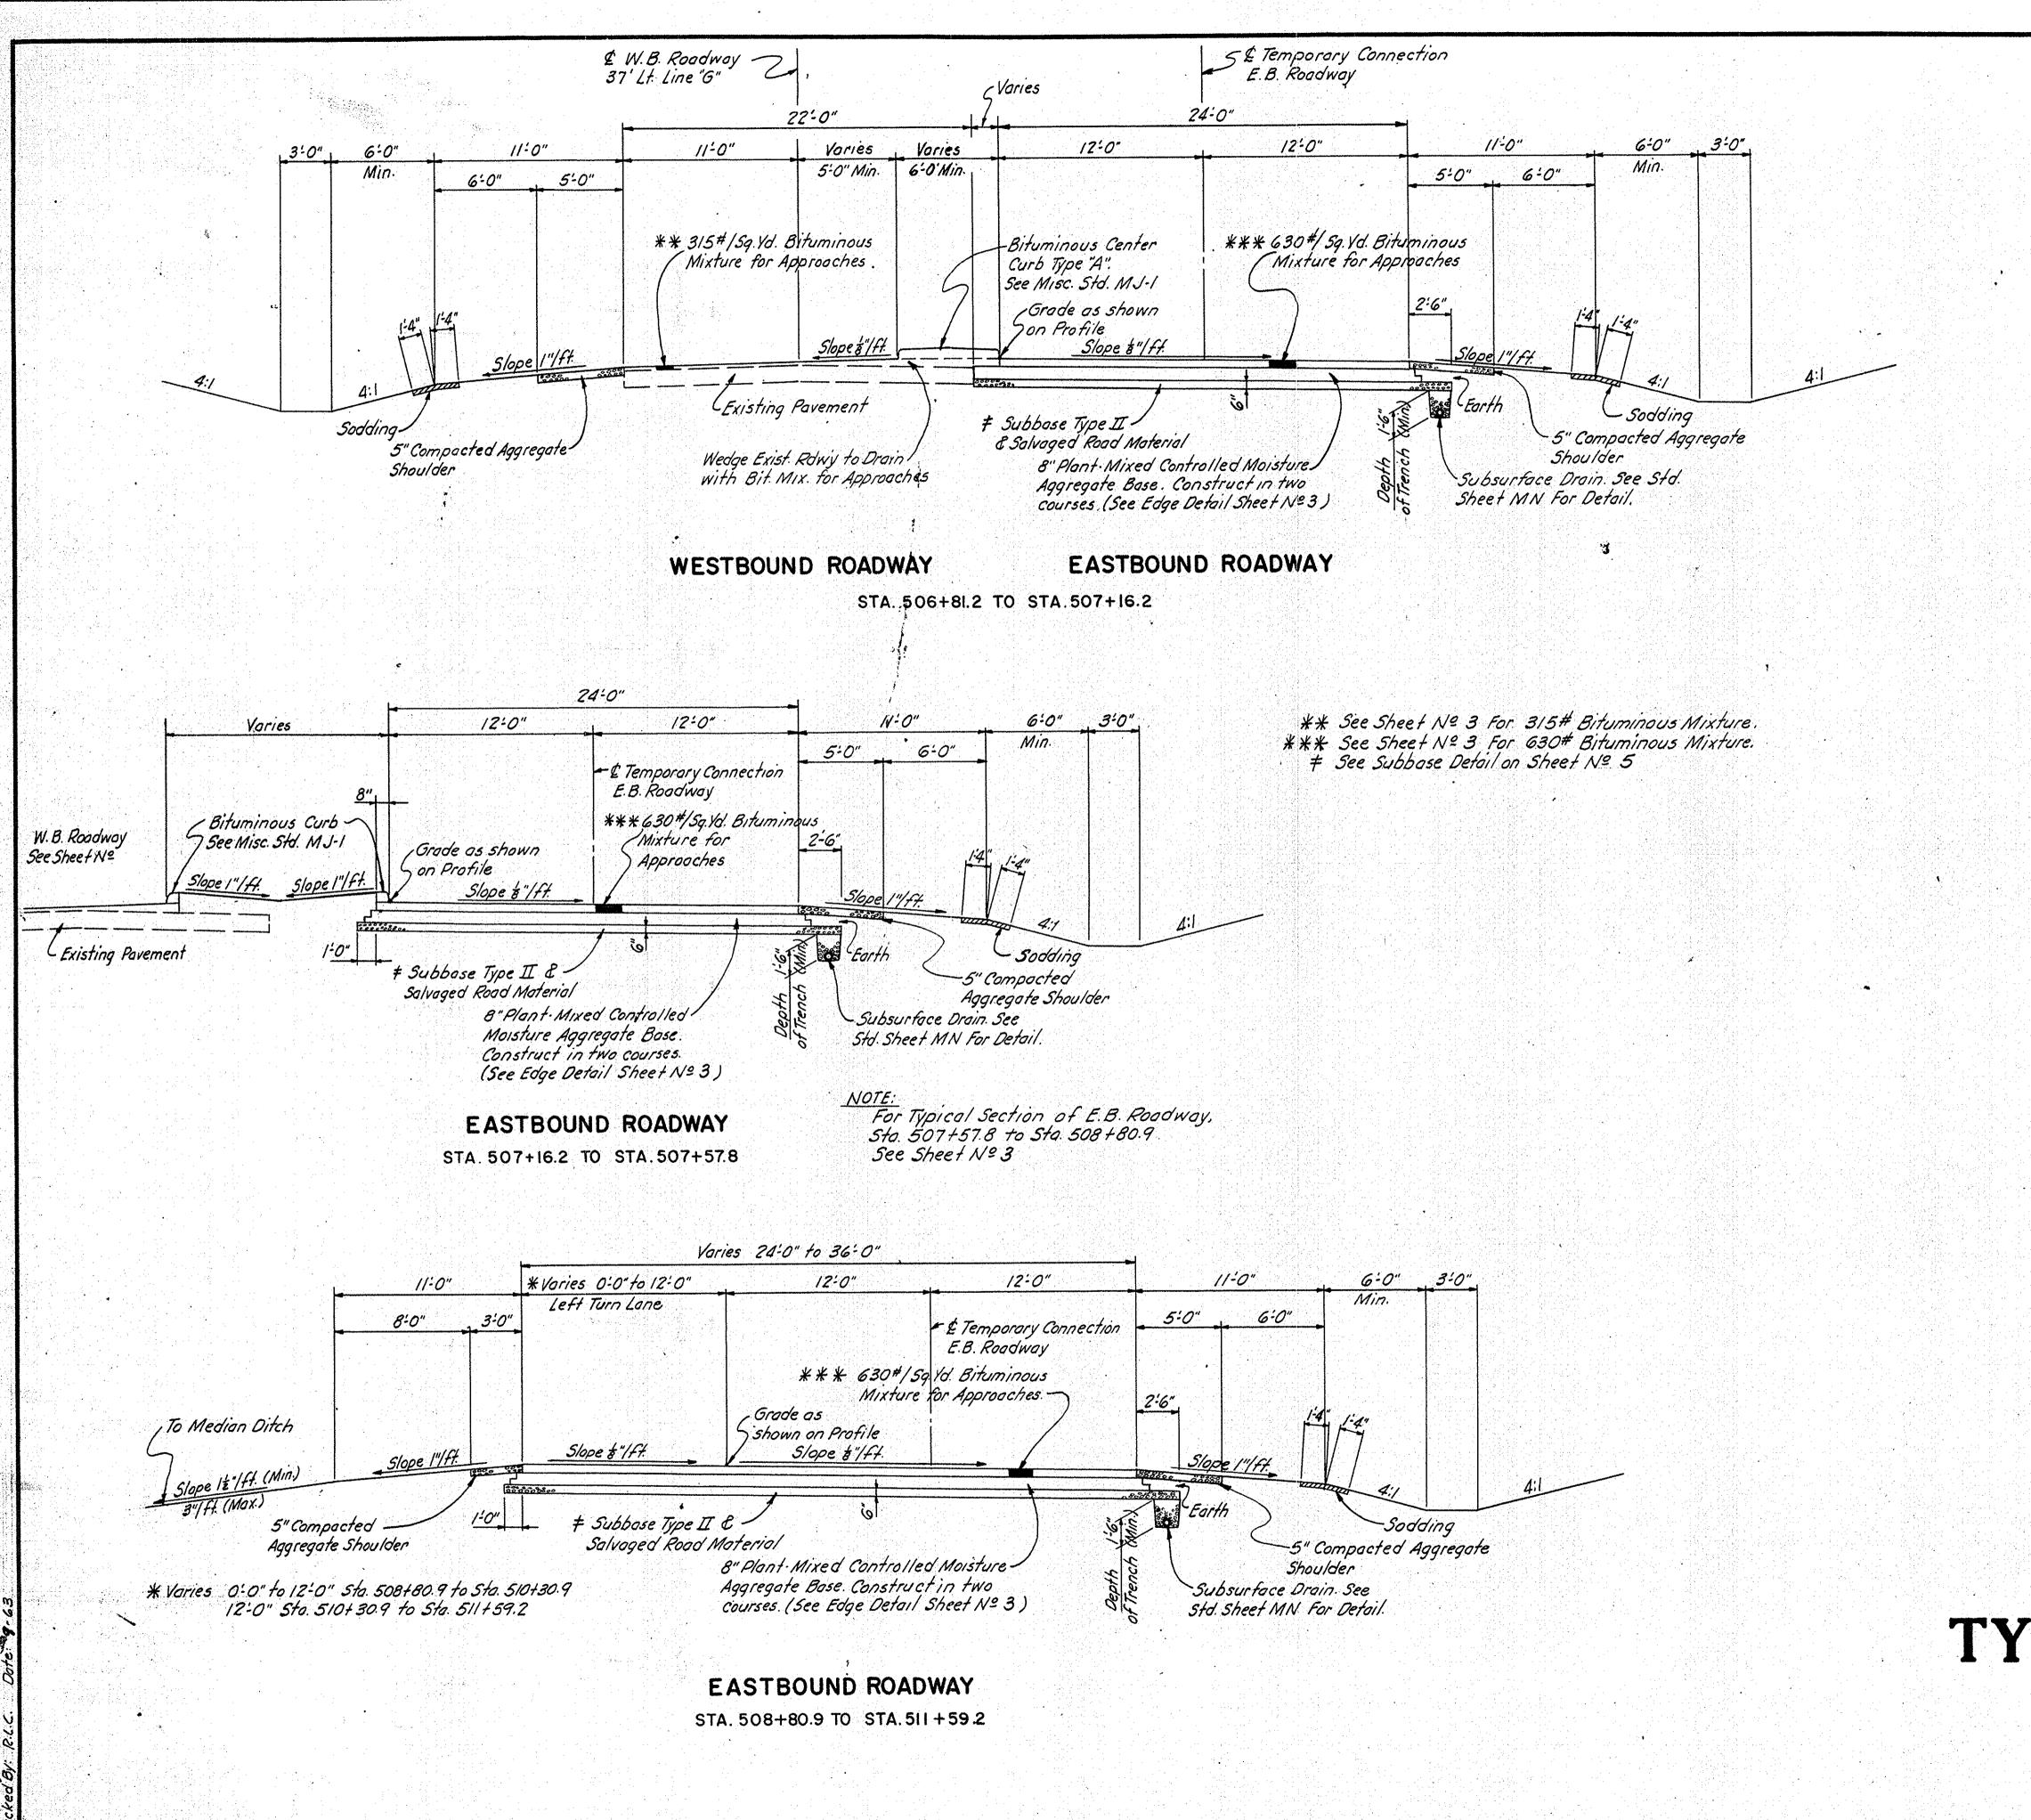

| SHEET NO.        | DESIGNATION                                                              | B. P. R.<br>APPROVAL                  | DATE ADOPTED "A" or LATEST REVISION "R" |
|------------------|--------------------------------------------------------------------------|---------------------------------------|-----------------------------------------|
|                  | TITLE SHEET                                                              |                                       |                                         |
|                  | ST'D. DIV. LANE (INTERSTATE)                                             |                                       |                                         |
|                  | ST D. DIV. LANE (INTERSTATE)                                             |                                       |                                         |
| 4/21/2010/2016   | ST'D. DIV. LANE (INTERSTATE)                                             | 9-1-61                                | R 8/11-61                               |
| 2 \              | ST'D CROSS SECTION, E-II-JR ST'D CROSS SECTION,                          |                                       |                                         |
|                  | STD CROSS SECTION.                                                       |                                       |                                         |
| 3-6              | TYPICAL CROSS SECTION                                                    |                                       |                                         |
|                  | STO 8 INCH RAMP SECTION                                                  |                                       |                                         |
|                  | ST'D IO INCH RAMP SECTION                                                |                                       |                                         |
| Ga               | PLAT NO 1                                                                |                                       |                                         |
|                  |                                                                          | 5-23-62                               | R 5-11-62                               |
| 7 3 3 3 S        | ST'D. PAVEMENT JOINTS SHEET "A"                                          | 3-23-02                               |                                         |
| 8-31             | PLAN AND PROFILE & DETAILS                                               |                                       |                                         |
|                  |                                                                          |                                       |                                         |
| 32 -33           | STRUCTURE DATA                                                           |                                       |                                         |
| 32733            | STRUCTURE DATA                                                           |                                       |                                         |
| 34               | ESTIMATE OF QUANTITIES                                                   |                                       |                                         |
| RESERVE          | ESTIMATE OF QUANTITIES                                                   |                                       |                                         |
|                  |                                                                          | 3-9-61                                | R 7-11-60                               |
| 35               | MISCELLANEOUS STANDARDS, SHEET "MA"                                      | / 3-9-01                              | R 6-6-63                                |
| 36               | MISCELLANEOUS STANDARDS, SHEET "MB"                                      | 1-26-6Q                               | R 4-I-59                                |
| 37               | MISCELLANEOUS STANDARDS, SHEET MC                                        |                                       | A CAN PARKET RECEIVED                   |
| 36               | MISCELLANEOUS STANDARDS, SHEET "MC!" MISCELLANEOUS STANDARDS, SHEET "MD" | 1-26-60                               | R 5-26-59                               |
| 38               | MISCELLANEOUS STANDARDS, SNEET "MD!"                                     |                                       |                                         |
| 39               | MISCELLANEOUS STANDARDS, SHEET "ME"                                      | 8-9-61                                | R 10-14-60                              |
|                  | MISCELLANEOUS STANDARDS, SHEET "MF"                                      |                                       |                                         |
|                  | MISCELLANEOUS STANDARDS, SHEET MG                                        |                                       |                                         |
| 40               | MISCELLANEOUS STANDARDS, SHEET MH                                        | 2-4-63                                | A NOV 1962<br>R 3-30-61                 |
| 4                | MISCELLANEOUS STANDARDS, SHEET "MA                                       | 4-20-61<br>1-26-60                    | R 4-17-59                               |
| 42               | MISCELLANEOUS STANDARDS, SHEET MJ                                        | 4-28-61                               | A FEB 1961                              |
| 43               | MISCELLANEOUS STANDARDS, SHEET MJ-1                                      | 5-9-61                                | R 4-11-61                               |
| 44               | MISCELLANEOUS STANDARDS, SHEET "MN" MISCELLANEOUS STANDARDS, SHEET "MP"  | 6-5-62                                | R 5-25-62                               |
| 45<br>46         | MISCELLANEOUS STANDARDS, SHEET "MP-1"                                    | 5-9-61                                | A OCT. 1960                             |
| . 46             | MISCELLANEOUS STANDARDS SHEET MR                                         |                                       |                                         |
| 47               | MISCELLANEOUS STANDARDS, SHEET 'S"                                       | 1-17-61                               | R 12-23-60                              |
| 48               | MISCELLANEOUS STANDARDS, SHEET S-1                                       | 3-7-63                                | R I-15-63                               |
| 2817 S X A 21 22 | MISCELLANEOUS STANDARDS, SHEET MT                                        |                                       | R . 2-8-61                              |
| . 49             | MISCELLANEOUS STANOARDS, SHEET "MU"                                      | 5-1-61                                |                                         |
|                  | MISCELLANEOUS STANDARDS, SHEET "MV"                                      | 1 1 1 1 1 1 1 1 1 1 1 1 1 1 1 1 1 1 1 |                                         |
|                  | MISCELLANEOUS STANDARDS, SHEET "MV-1"                                    |                                       |                                         |
|                  |                                                                          |                                       |                                         |
|                  |                                                                          |                                       |                                         |
|                  |                                                                          |                                       |                                         |
| 医双侧线接收剂          |                                                                          |                                       |                                         |
| No.              |                                                                          |                                       |                                         |
|                  |                                                                          |                                       |                                         |
|                  | ST'D. GUARD RAIL                                                         | 6-6-61                                | R 5-25-61                               |
| 950              | BEAM GUARD RAIL, SHEET "GR-I"                                            |                                       |                                         |
|                  |                                                                          |                                       |                                         |
| 5I               | STD. FOR SUPERELEVATION                                                  | 2-27-61                               | A VAN 1961                              |
| 52 /             | STD. DETOUR SIGNS, SHEET I                                               |                                       | R 3-8-63                                |
| 53/              | ST'D. DETOUR SIGNS, SHEET 2                                              |                                       | R 3-8-63                                |
| 54/              | ST'D DETOUR SIGNS, SHEET 3                                               |                                       | R 3-8-63                                |
| <i>5</i> 5       | ST'D. DETOUR SIGNS, SHEET 3A                                             |                                       | R 3-8-63                                |
| /56              | STD. DETOUR SIGNS, SHEET 4                                               | I-26-62                               | R 12-1-61 \-<br>R 3-8-63                |
| / 57             | ST'D DETOUR SIGNS, SHEET 5                                               |                                       |                                         |
| 60-148           | CROSS SECTIONS                                                           |                                       |                                         |