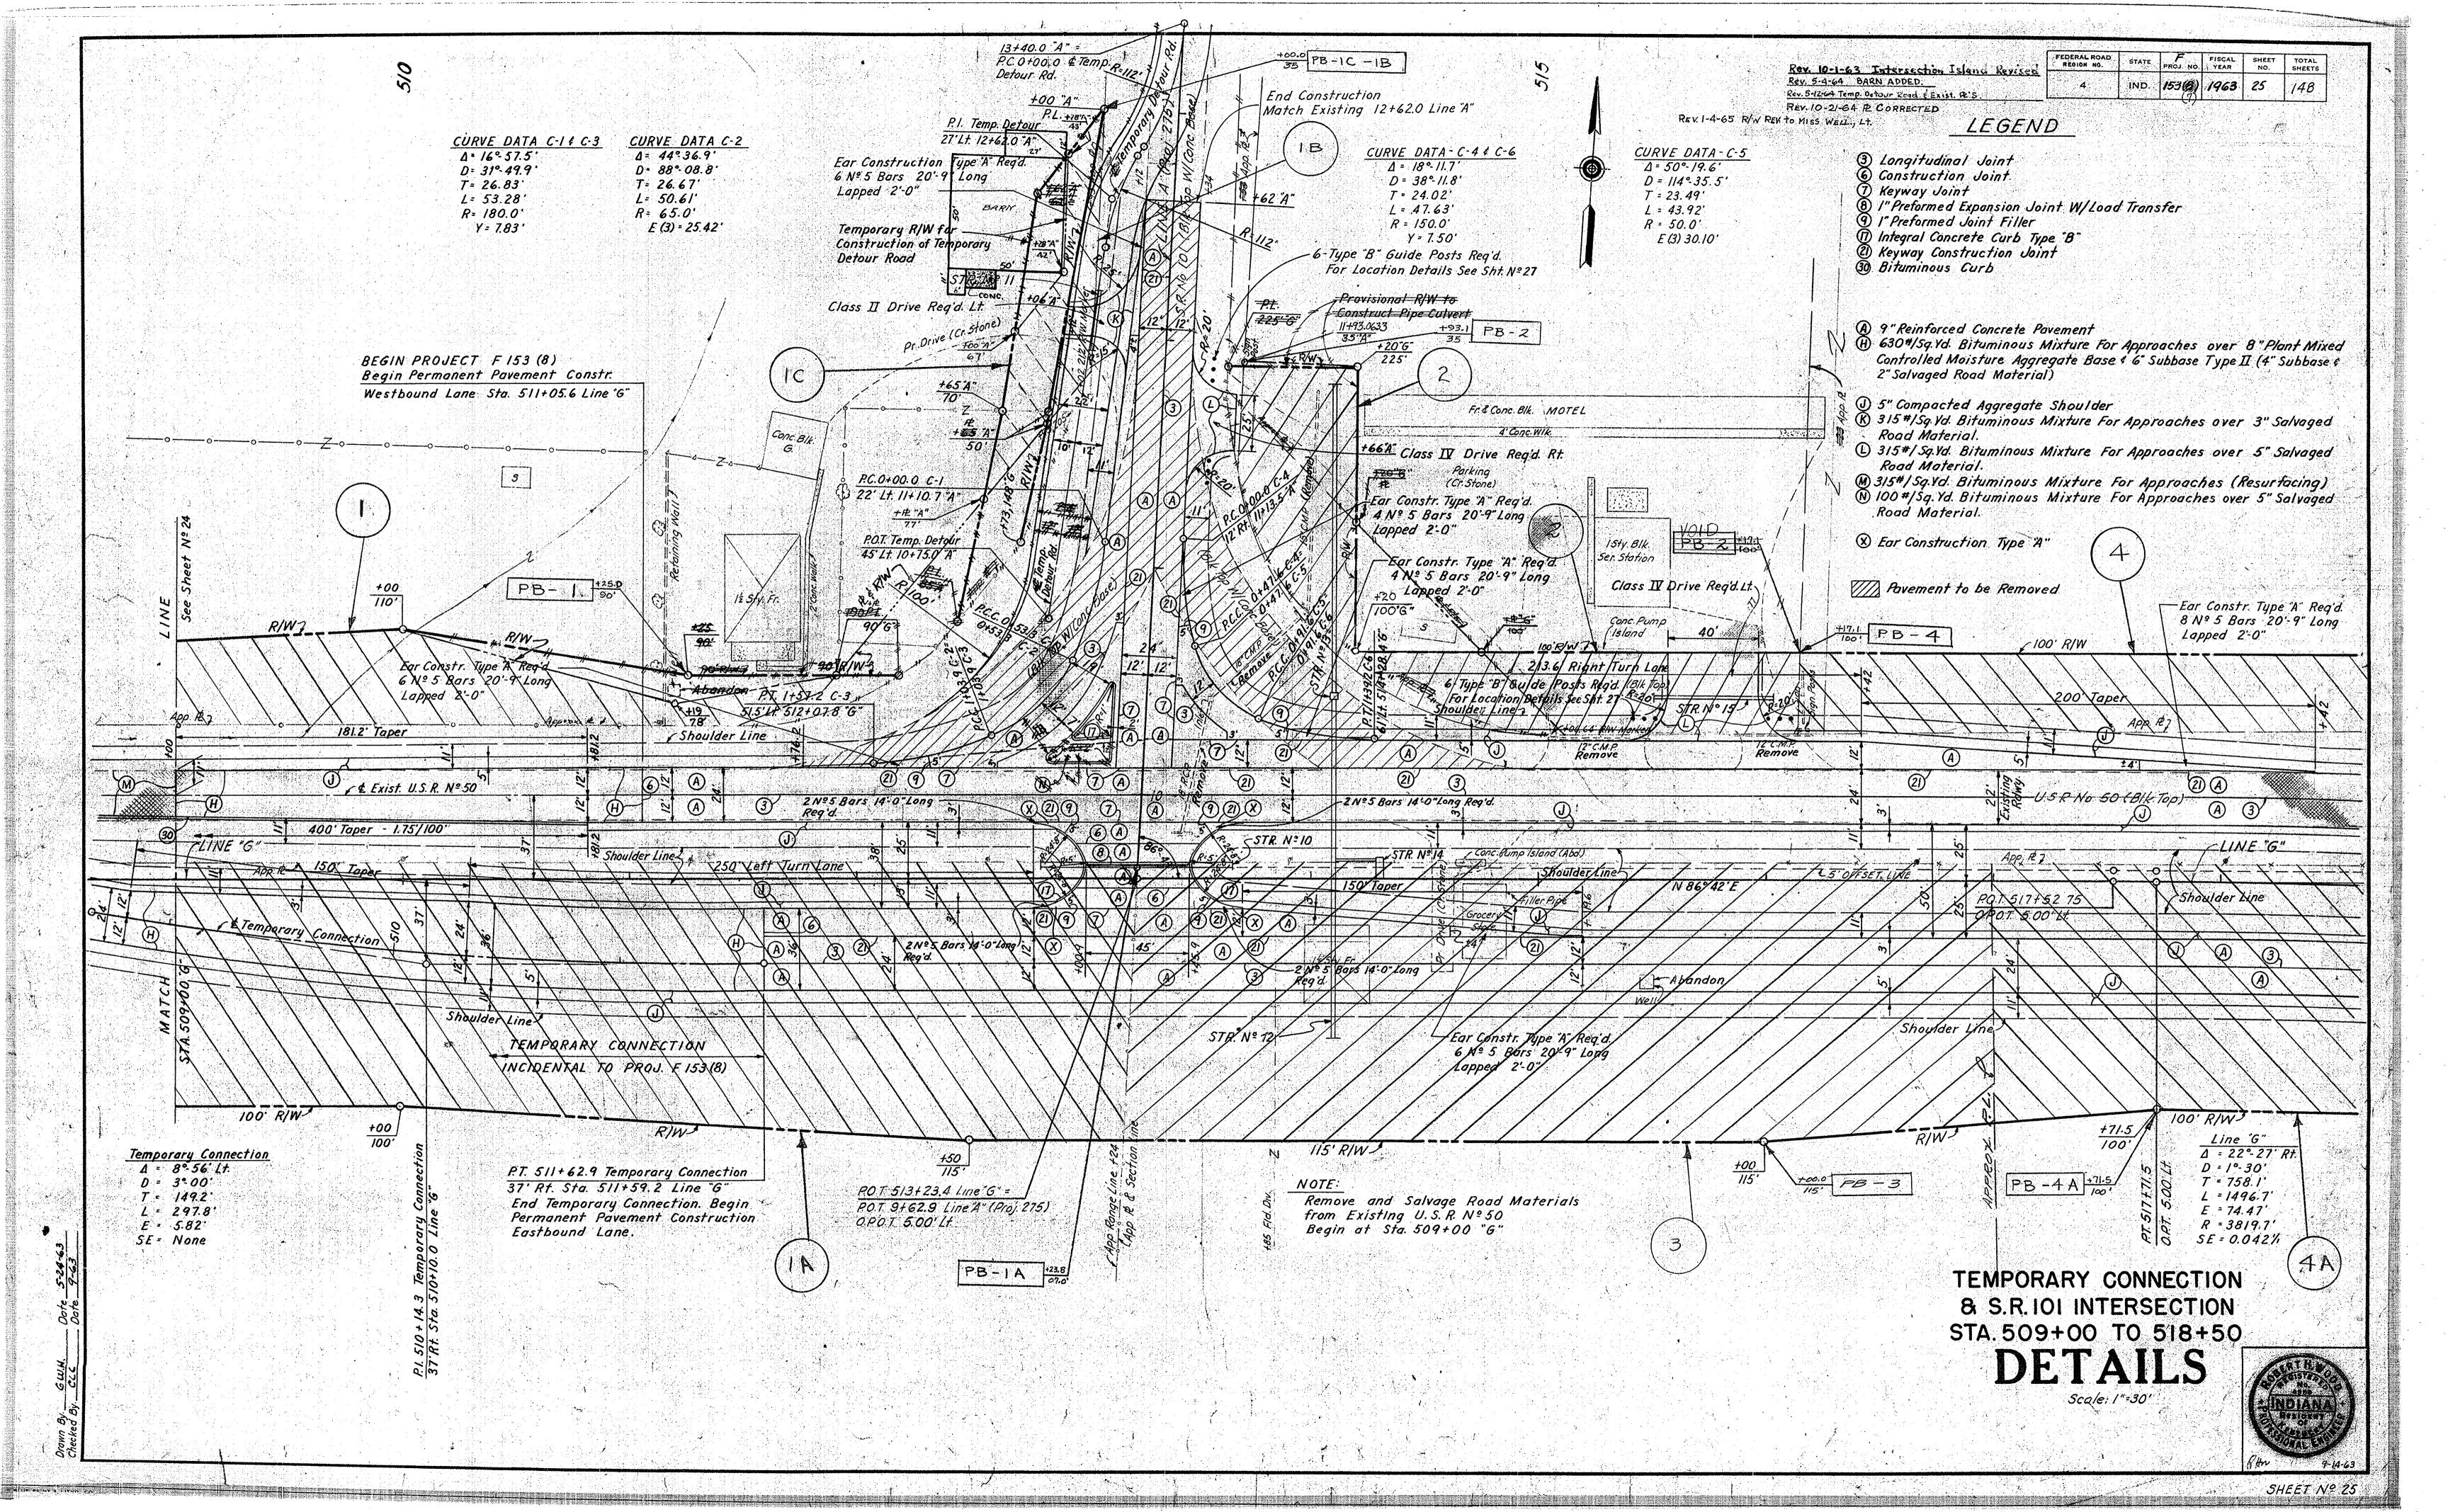

## STATE HIGHWAY

F-PROJECT NO. 153 (3) P.E. (7) R/W (8) CONST.

MAX. GRADE : 1.60%

EQUATION STA. 54+99.8 LINE "F"= STA. 548+37.2 LINE "G" STA. 10+00.0 LINE "

EQUATION STA. 104+63.8 LINE "H"= STA. 104+55.8 LINE "F" END F PROJECT 153(8) STA 164+28.44

> EQUATION STA 162+75.4 LINE "F"= STA 162+69.17 LINE "J" DILLSBORO

> > SCALE: 1"= 2000"

| 是是是是这个人的。<br>第二章                                                                    |                                        |
|-------------------------------------------------------------------------------------|----------------------------------------|
| Ceconder Send Width 500                                                             | DESIGN DATA                            |
|                                                                                     | A.D.T. (1962) 4325 V.P.D.              |
|                                                                                     | A.D.T. (1982) PROJECTED 10,800 V. P.D. |
| 실 조용화 하시아는 이 불 맞이 하는데 그릇이 되었다. 그들이 살아 보는 것이 하는데 그를 하는데 그렇게 그렇게 다른데 그렇게 다른데 그렇게 되었다. | D.H.V. (1982)                          |
|                                                                                     | DIRECTIONAL DISTRIBUTION 50 %          |
| CODE #0467                                                                          | TRUCKS DHV 11% ADT 20%                 |
| - UUC U46/                                                                          | DESIGN SPEED 70 M.P.H.                 |