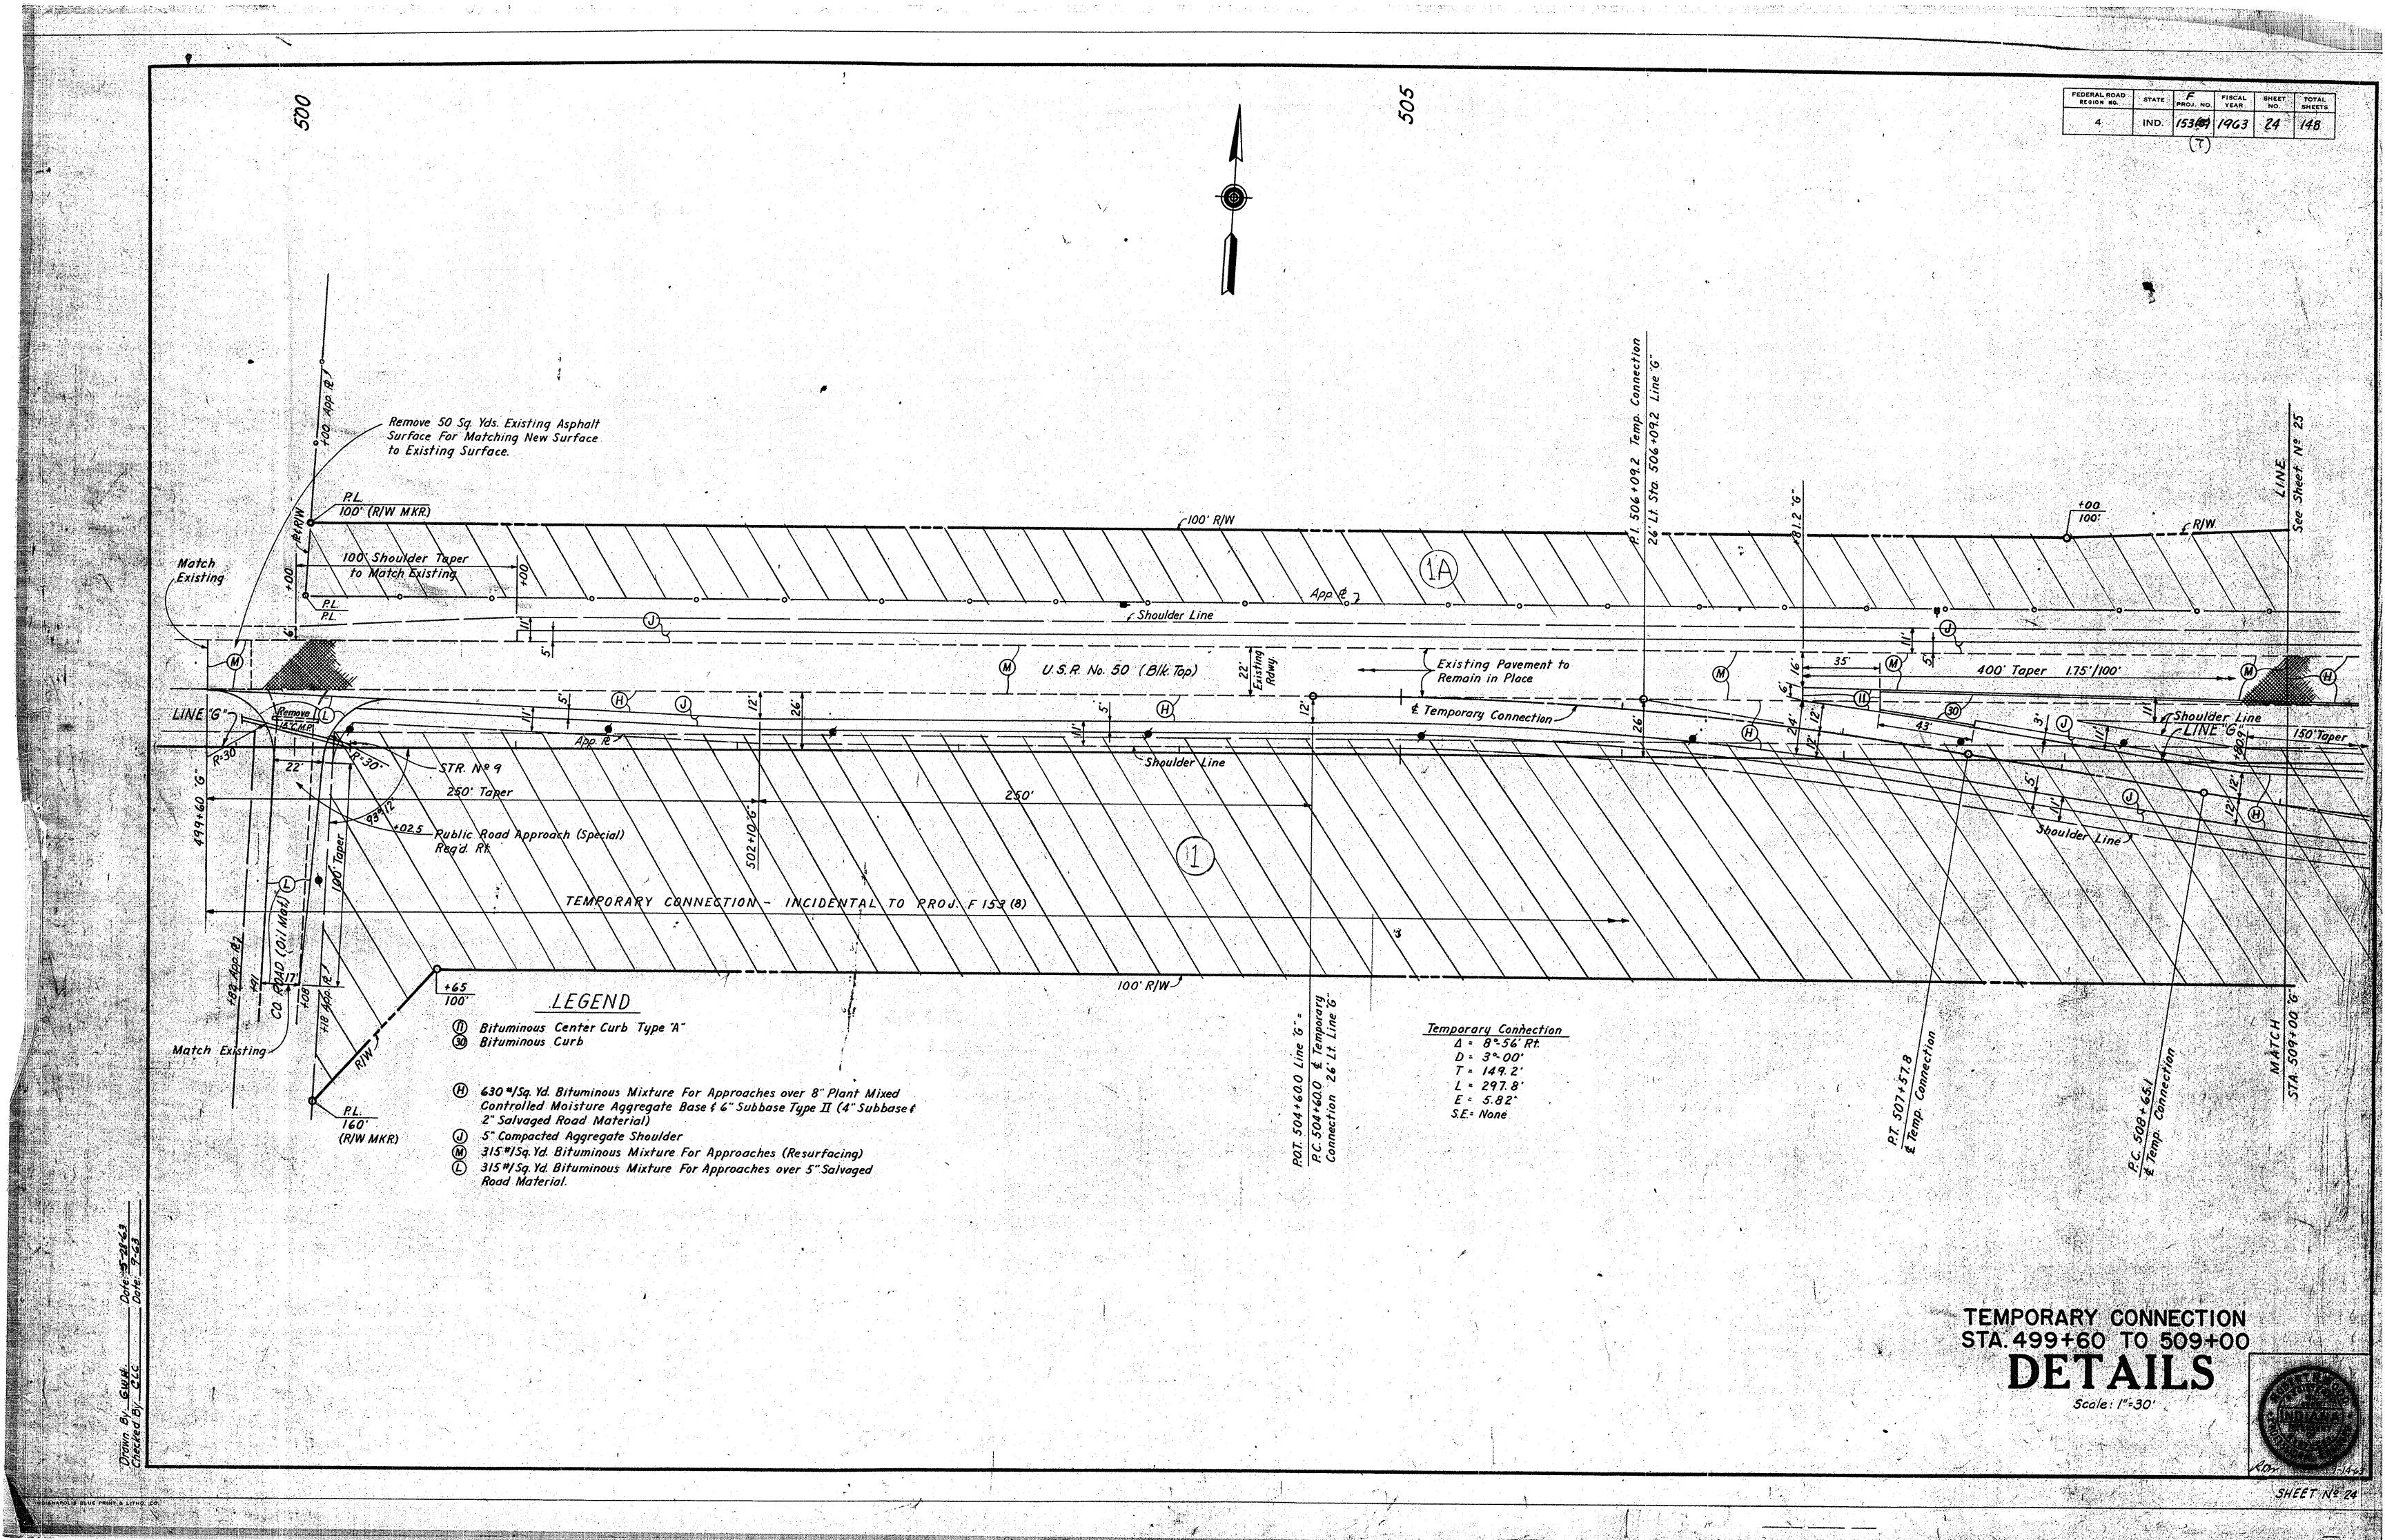

## STATE HIGHWAY

F-PROJECT NO. 153 (3) P.E. (7) R/W (8) CONST.

MAX. GRADE : 1.60%

EQUATION STA. 54+99.8 LINE "F"= STA. 548+37.2 LINE "G" STA. 10+00.0 LINE "

EQUATION STA. 104+63.8 LINE "H"= STA. 104+55.8 LINE "F" END F PROJECT 153(8) STA 164+28.44

> EQUATION STA 162+75.4 LINE "F"= STA 162+69.17 LINE "J" DILLSBORO

> > SCALE: 1"= 2000"

| 是是是是这个人的。<br>第二章                                                                    |                                        |
|-------------------------------------------------------------------------------------|----------------------------------------|
| Ceconder Send Width 500                                                             | DESIGN DATA                            |
|                                                                                     | A.D.T. (1962) 4325 V.P.D.              |
|                                                                                     | A.D.T. (1982) PROJECTED 10,800 V. P.D. |
| 실 조용화 하시아는 이 불 맞이 하는데 그릇이 되었다. 그들이 살아 보는 것이 하는데 그를 하는데 그렇게 그렇게 다른데 그렇게 다른데 그렇게 되었다. | D.H.V. (1982)                          |
|                                                                                     | DIRECTIONAL DISTRIBUTION 50 %          |
| CODE #0467                                                                          | TRUCKS DHV 11% ADT 20%                 |
| - UUC U46/                                                                          | DESIGN SPEED 70 M.P.H.                 |