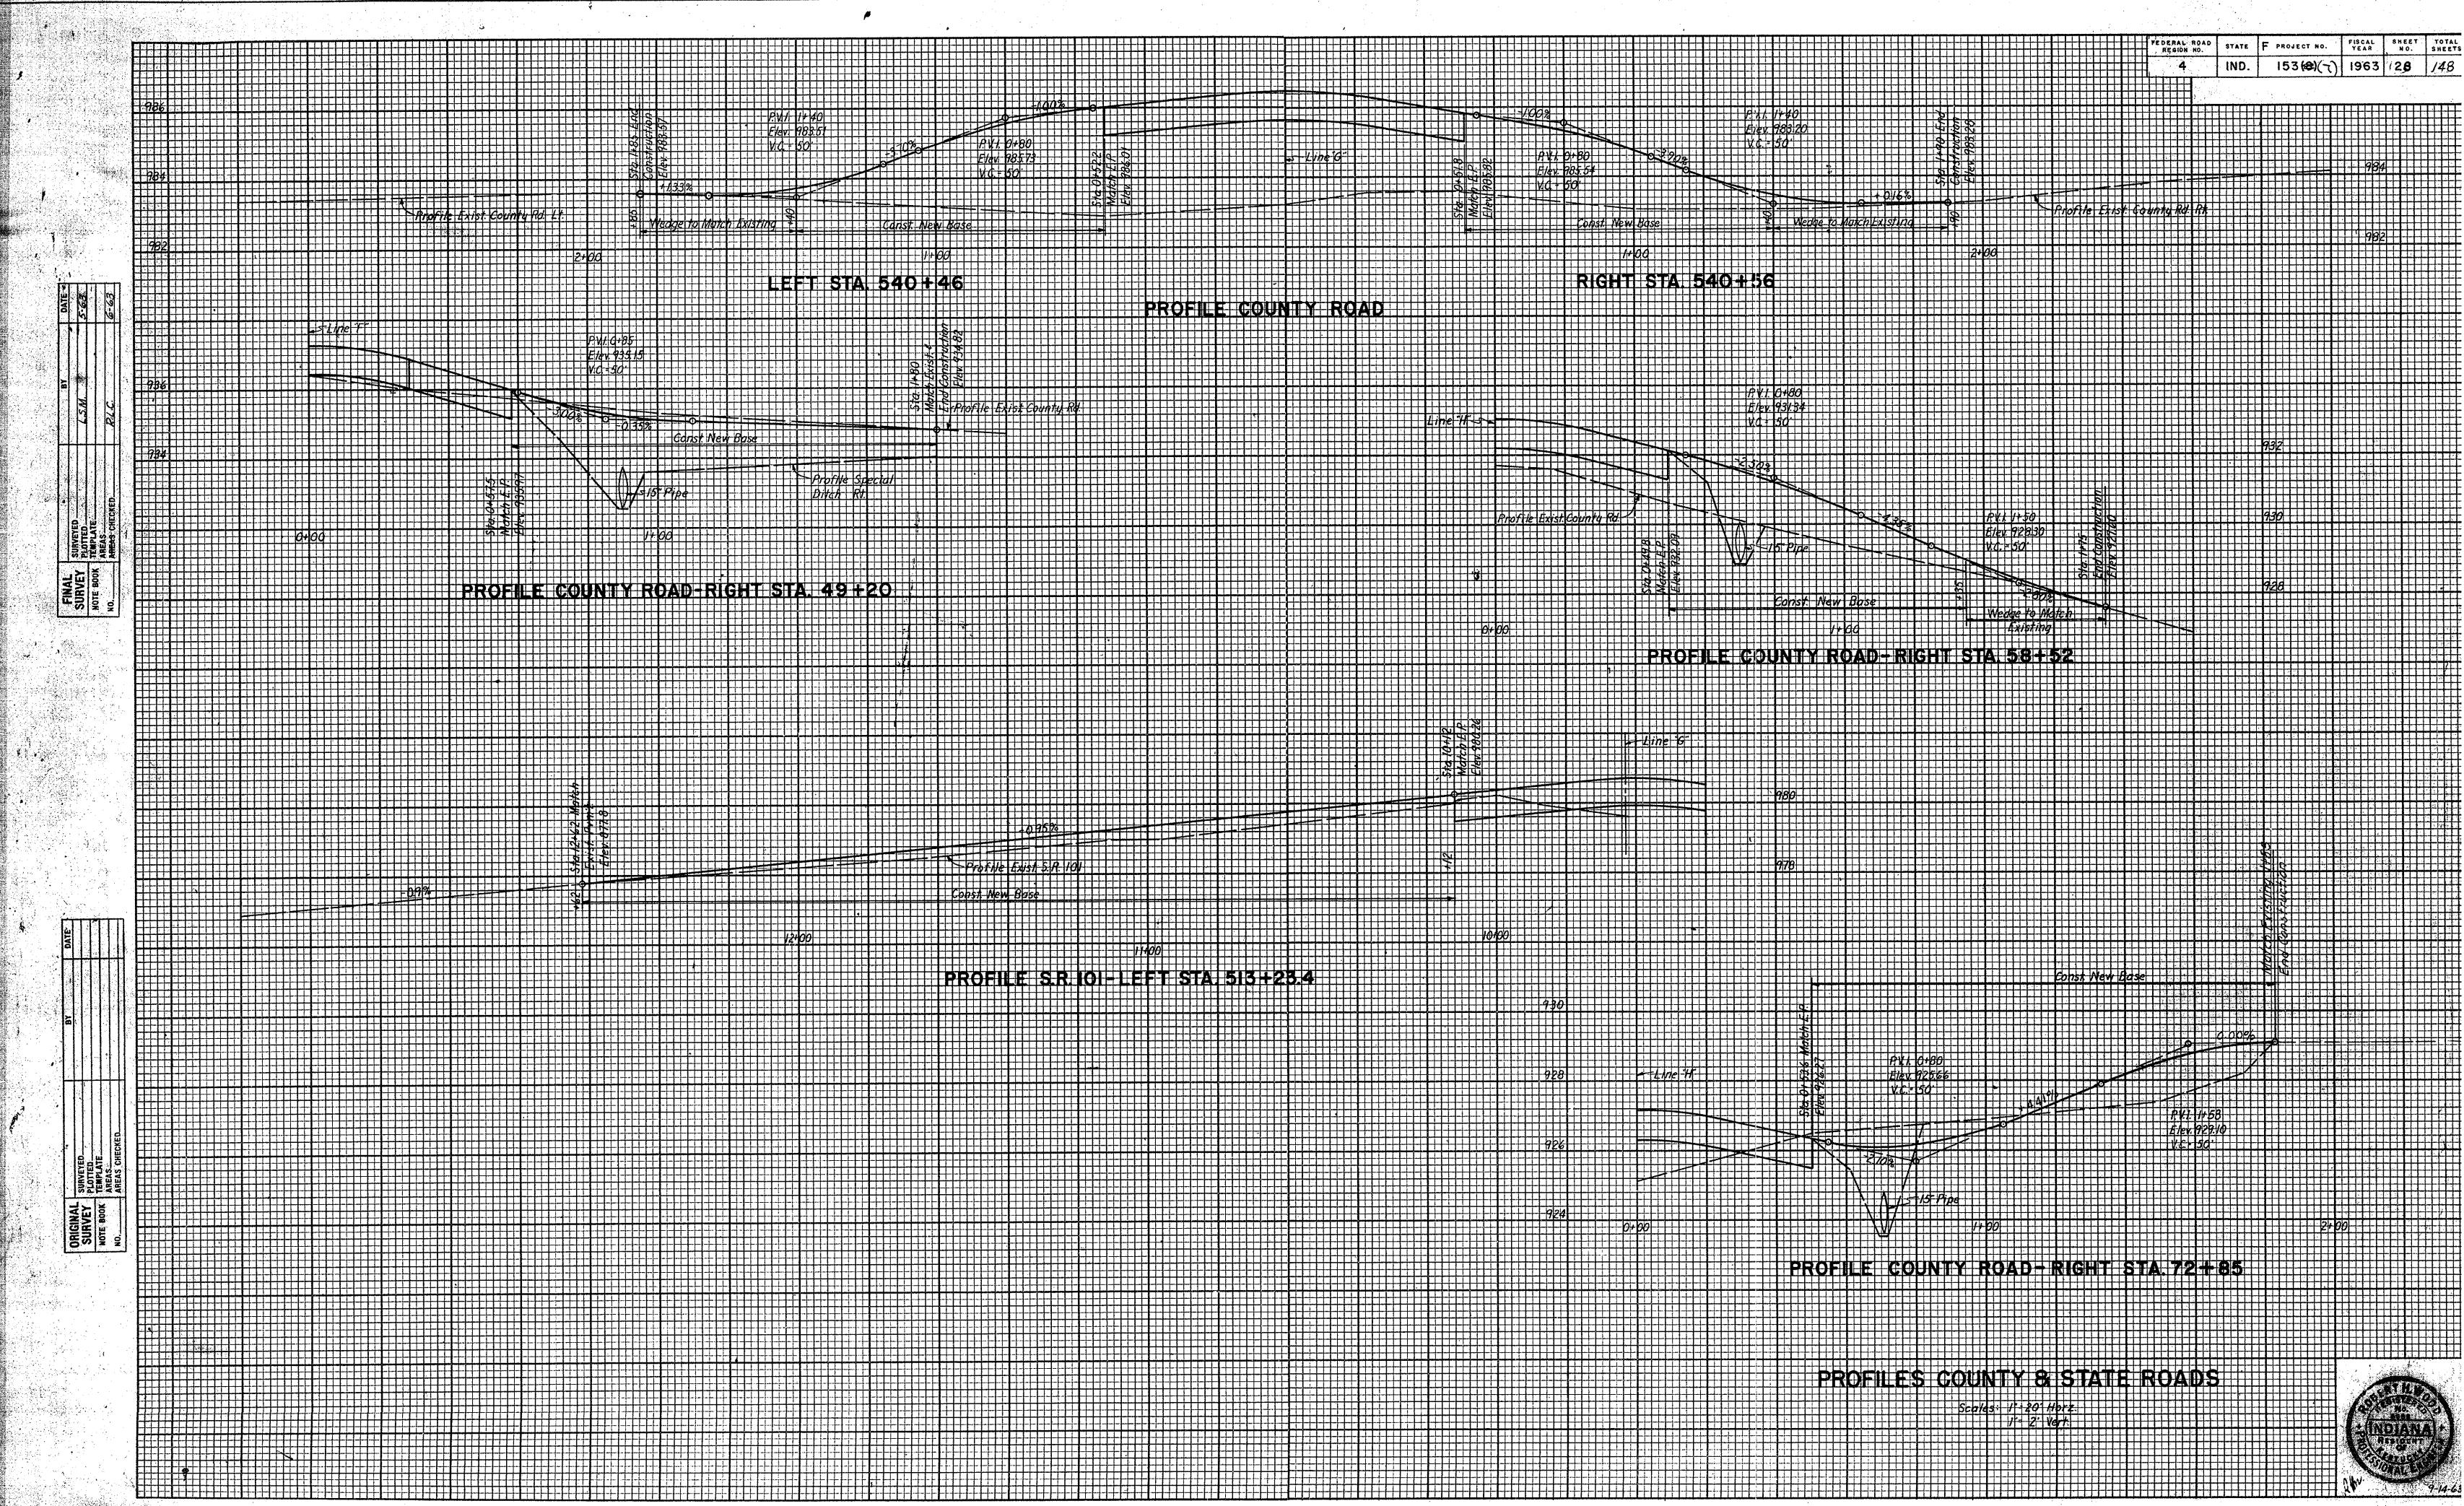

## PLAN AND PROFILE OF PROPOSED

## STATE HIGHWAY

F-PROJECT NO. 153 (3) P.E. (7) R/W (8) CONST.

MAX. GRADE : 1.60%

EQUATION STA. 54+99.8 LINE "F"= STA. 548+37.2 LINE "G" STA. 10+00.0 LINE "

EQUATION STA. 104+63.8 LINE "H"= STA. 104+55.8 LINE "F" END F PROJECT 153(8) STA 164+28.44

> EQUATION STA 162+75.4 LINE "F"= STA 162+69.17 LINE "J" DILLSBORO

> > SCALE: 1"= 2000"

| 是是是是这个人的。<br>第二章                                                                    |                                        |
|-------------------------------------------------------------------------------------|----------------------------------------|
| Ceconder Send Width 500                                                             | DESIGN DATA                            |
|                                                                                     | A.D.T. (1962) 4325 V.P.D.              |
|                                                                                     | A.D.T. (1982) PROJECTED 10,800 V. P.D. |
| 실 조용화 하시아는 이 불 맞이 하는데 그릇이 되었다. 그들이 살아 보는 것이 하는데 그를 하는데 그렇게 그렇게 다른데 그렇게 다른데 그렇게 되었다. | D.H.V. (1982)                          |
|                                                                                     | DIRECTIONAL DISTRIBUTION 50 %          |
| CODE #0467                                                                          | TRUCKS DHV 11% ADT 20%                 |
| - UUC U46/                                                                          | DESIGN SPEED 70 M.P.H.                 |