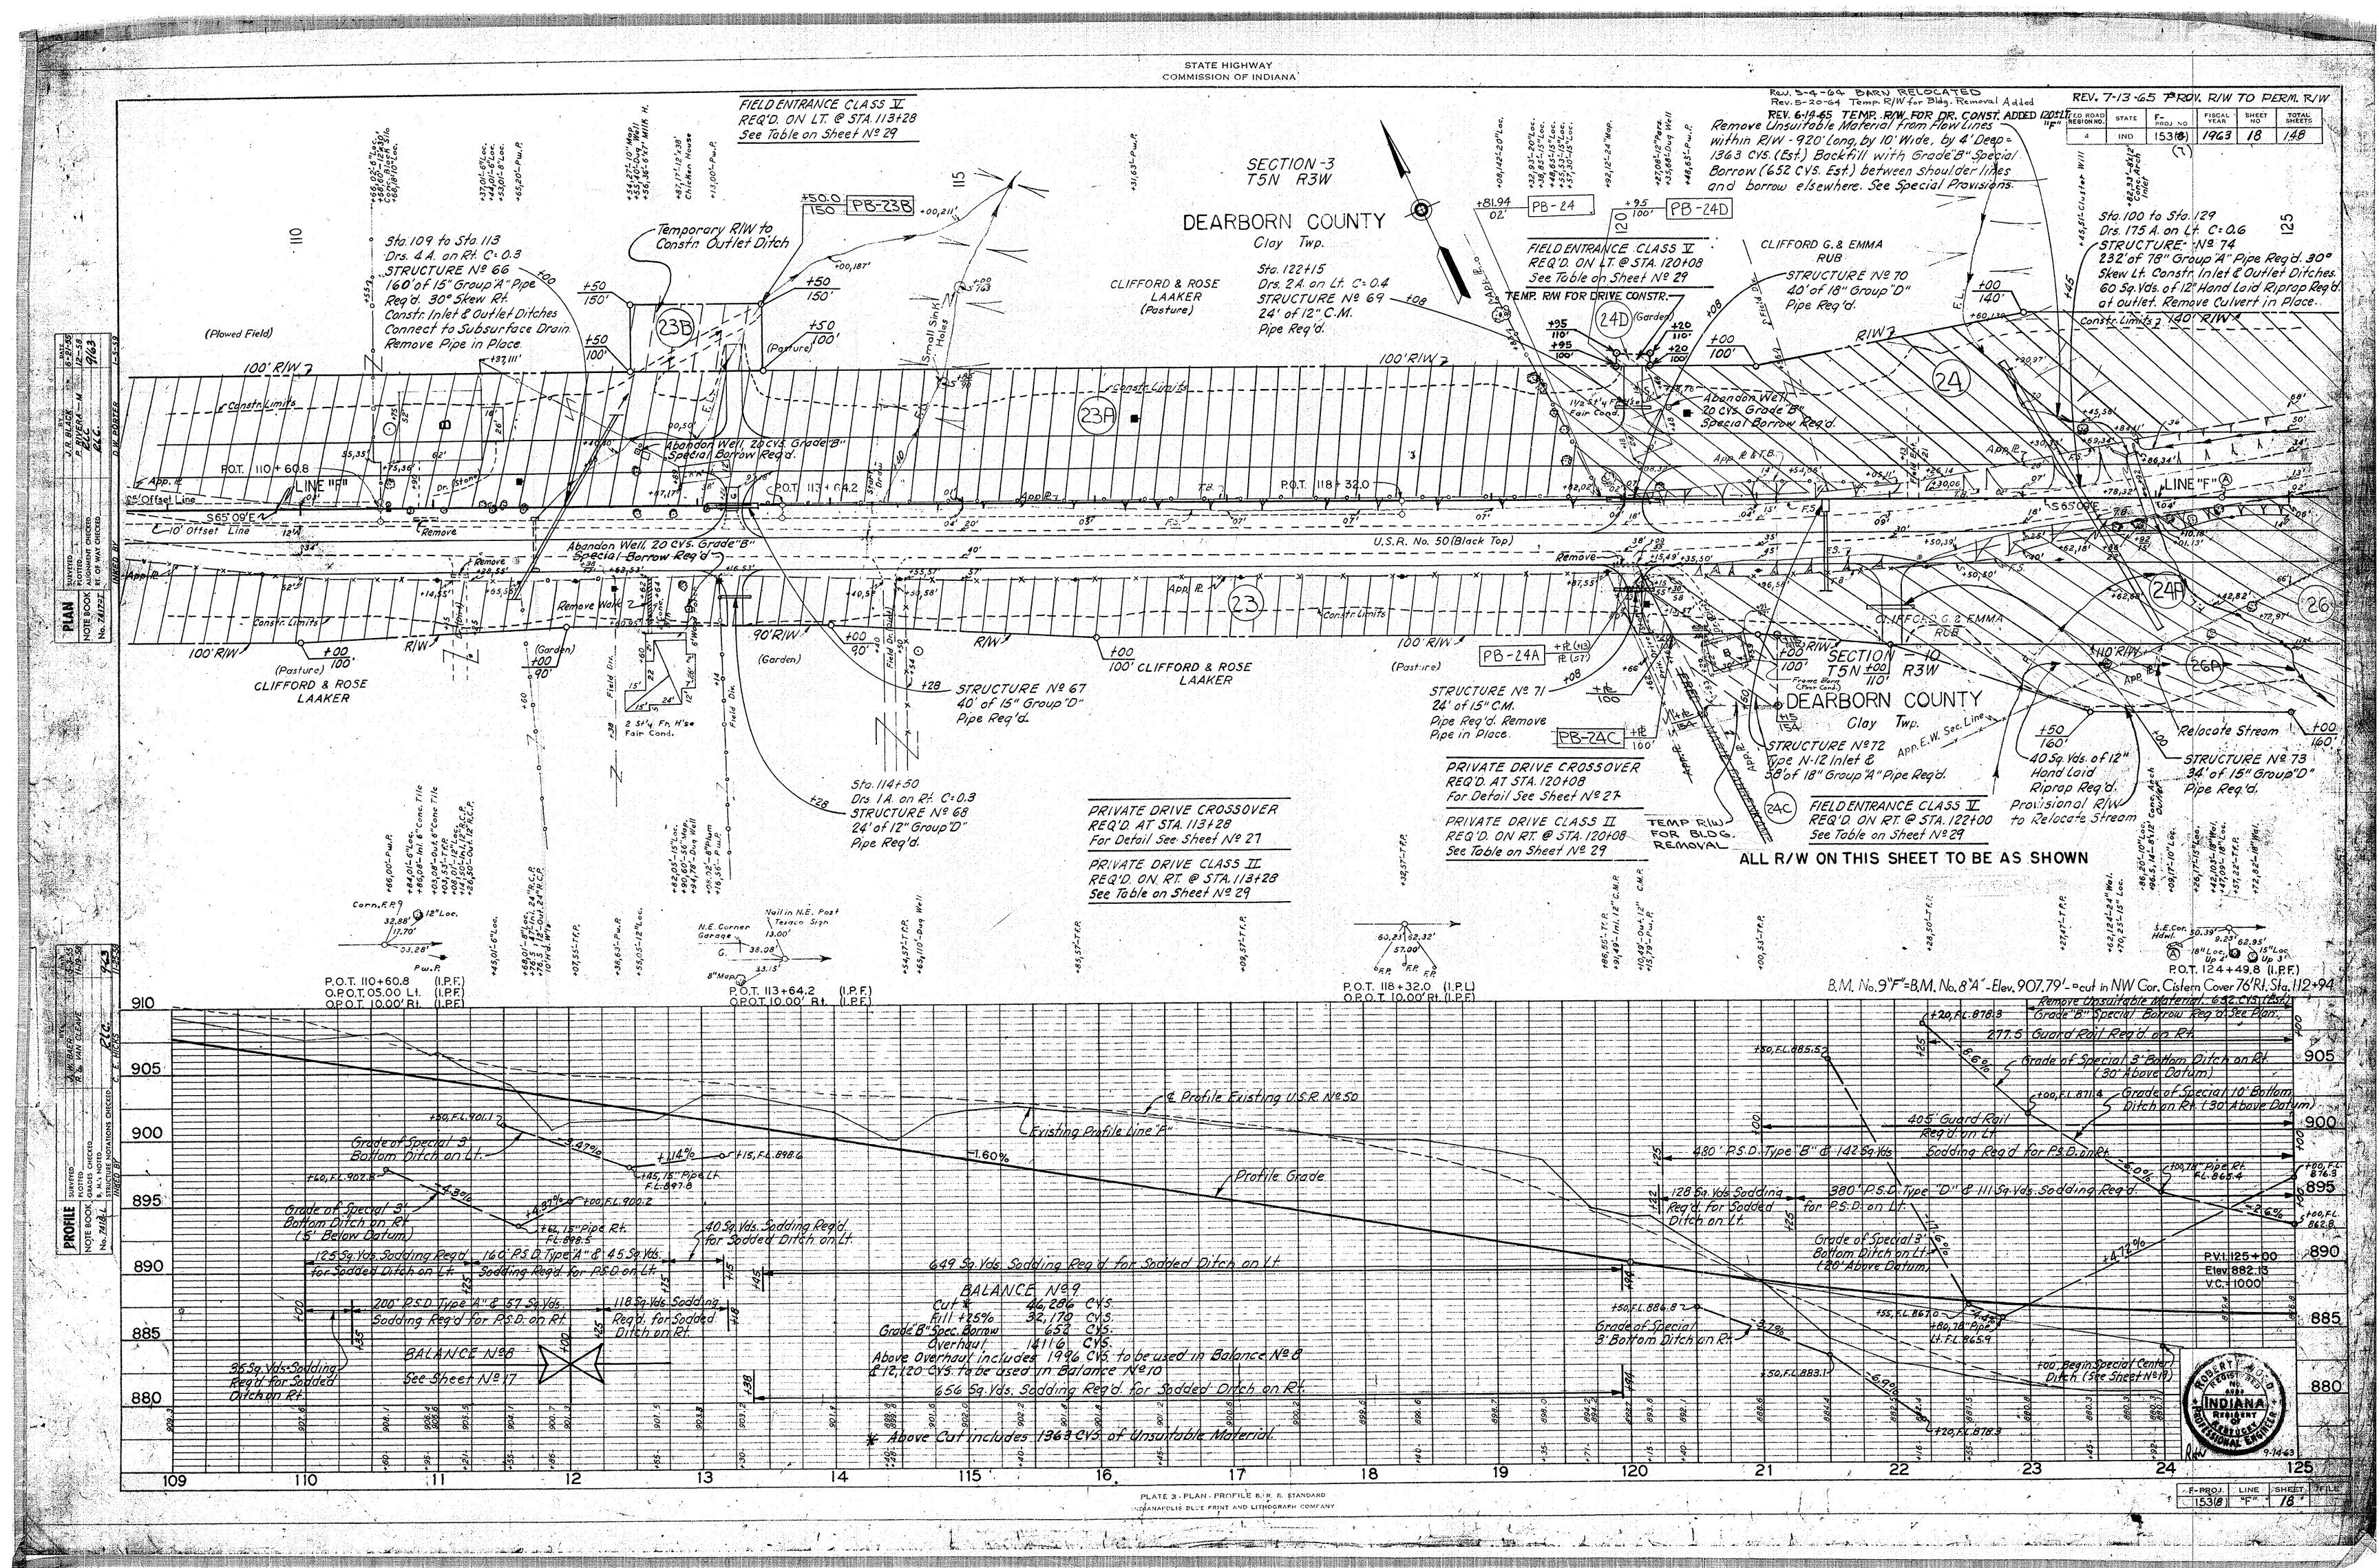

## PLAN AND PROFILE OF PROPOSED

## STATE HIGHWAY

F-PROJECT NO. 153 (3) P.E. (7) R/W (8) CONST.

MAX. GRADE : 1.60%

EQUATION STA. 54+99.8 LINE "F"= STA. 548+37.2 LINE "G" STA. 10+00.0 LINE "

EQUATION STA. 104+63.8 LINE "H"= STA. 104+55.8 LINE "F" END F PROJECT 153(8) STA 164+28.44

> EQUATION STA 162+75.4 LINE "F"= STA 162+69.17 LINE "J" DILLSBORO

> > SCALE: 1"= 2000"

| 是是是是这个人的。<br>第二章                                                                    |                                        |
|-------------------------------------------------------------------------------------|----------------------------------------|
| Ceconder Send Width 500                                                             | DESIGN DATA                            |
|                                                                                     | A.D.T. (1962) 4325 V.P.D.              |
|                                                                                     | A.D.T. (1982) PROJECTED 10,800 V. P.D. |
| 실 조용화 하시아는 이 불 맞이 하는데 그릇이 되었다. 그들이 살아 보는 것이 하는데 그를 하는데 그렇게 그렇게 다른데 그렇게 다른데 그렇게 되었다. | D.H.V. (1982)                          |
|                                                                                     | DIRECTIONAL DISTRIBUTION 50 %          |
| CODE #0467                                                                          | TRUCKS DHV 11% ADT 20%                 |
| - UUC U46/                                                                          | DESIGN SPEED 70 M.P.H.                 |