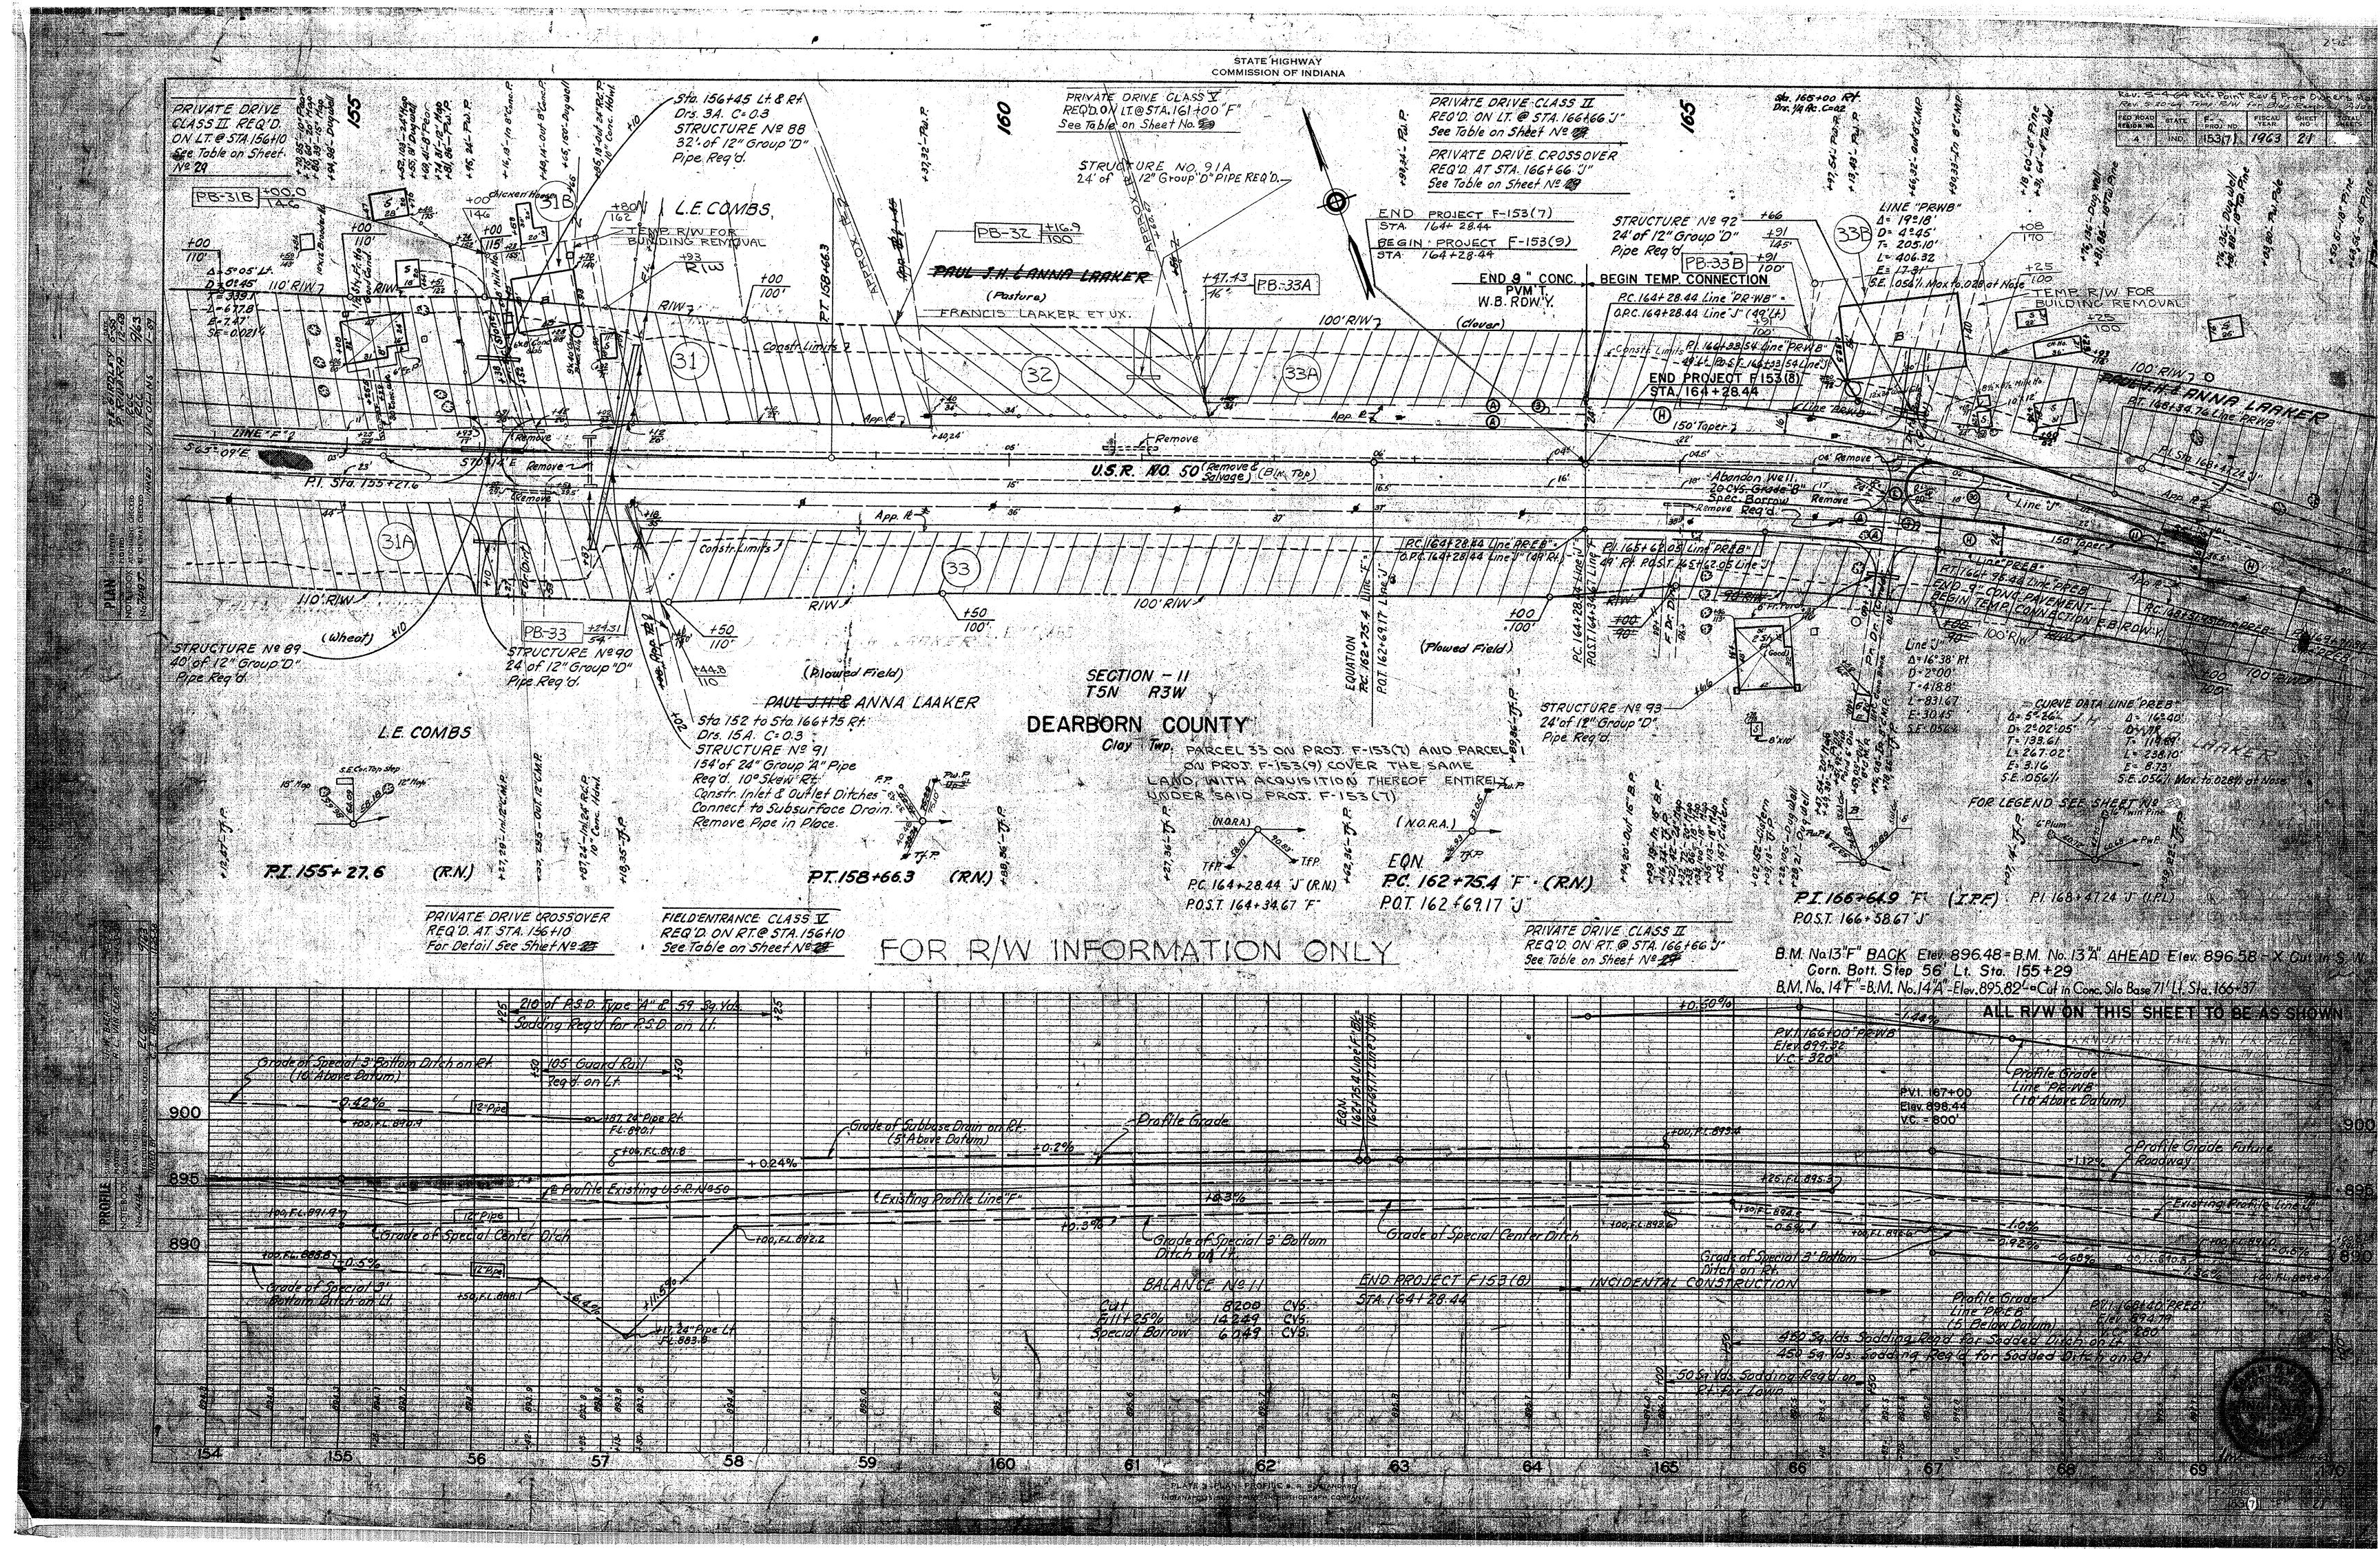

## STATE HIGHWAY

F-PROJECT NO. 153 (3) P.E. (7) R/W (8) CONST.

MAX. GRADE : 1.60%

EQUATION STA. 54+99.8 LINE "F"= STA. 548+37.2 LINE "G" STA. 10+00.0 LINE "

EQUATION STA. 104+63.8 LINE "H"= STA. 104+55.8 LINE "F" END F PROJECT 153(8) STA 164+28.44

> EQUATION STA 162+75.4 LINE "F"= STA 162+69.17 LINE "J" DILLSBORO

> > SCALE: 1"= 2000"

| 是是是是这个人的。<br>第二章                                                                    |                                        |
|-------------------------------------------------------------------------------------|----------------------------------------|
| Ceconder Send Width 500                                                             | DESIGN DATA                            |
|                                                                                     | A.D.T. (1962) 4325 V.P.D.              |
|                                                                                     | A.D.T. (1982) PROJECTED 10,800 V. P.D. |
| 실 조용화 하시아는 이 불 맞이 하는데 그릇이 되었다. 그들이 살아 보는 것이 하는데 그를 하는데 그렇게 그렇게 다른데 그렇게 다른데 그렇게 되었다. | D.H.V. (1982)                          |
|                                                                                     | DIRECTIONAL DISTRIBUTION 50 %          |
| CODE #0467                                                                          | TRUCKS DHV 11% ADT 20%                 |
| - UUC U46/                                                                          | DESIGN SPEED 70 M.P.H.                 |