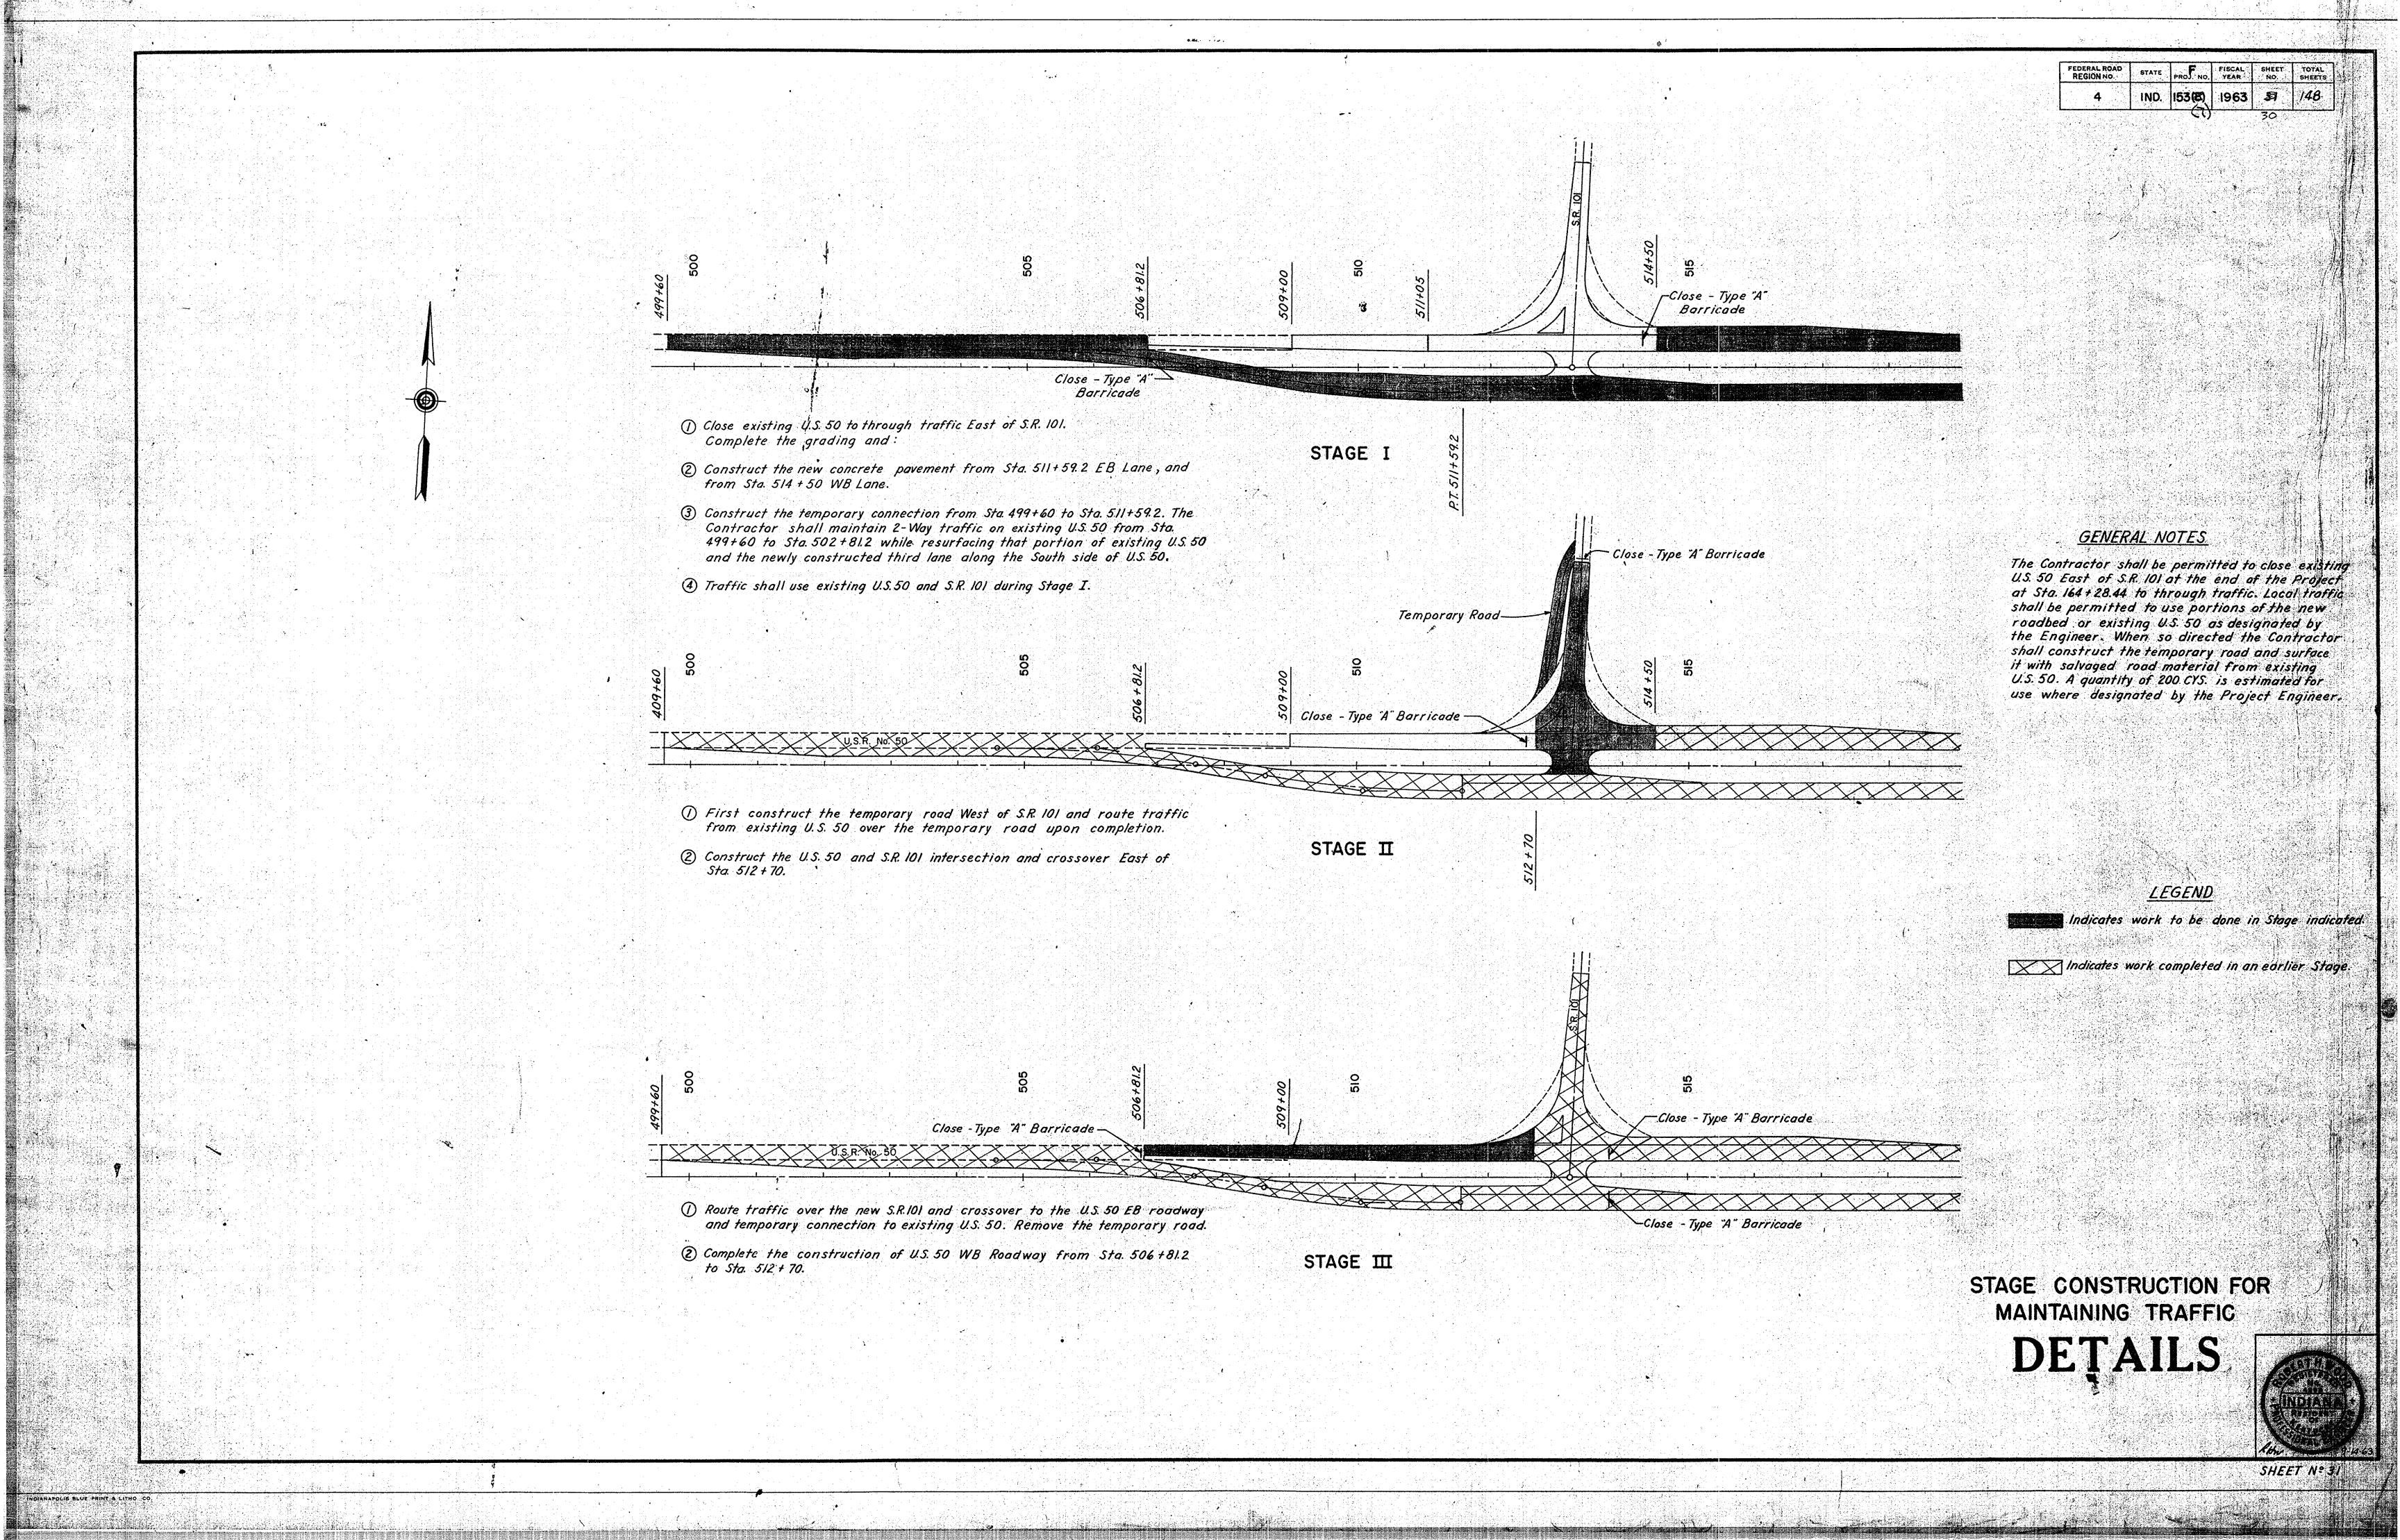

## PLAN AND PROFILE OF PROPOSED

## STATE HIGHWAY

F-PROJECT NO. 153 (3) P.E. (7) R/W (8) CONST.

MAX. GRADE : 1.60%

EQUATION STA. 54+99.8 LINE "F"= STA. 548+37.2 LINE "G" STA. 10+00.0 LINE "

EQUATION STA. 104+63.8 LINE "H"= STA. 104+55.8 LINE "F" END F PROJECT 153(8) STA 164+28.44

> EQUATION STA 162+75.4 LINE "F"= STA 162+69.17 LINE "J" DILLSBORO

> > SCALE: 1"= 2000"

| 是是是是这个人的。<br>第二章                                                                    |                                        |
|-------------------------------------------------------------------------------------|----------------------------------------|
| Ceconder Send Width 500                                                             | DESIGN DATA                            |
|                                                                                     | A.D.T. (1962) 4325 V.P.D.              |
|                                                                                     | A.D.T. (1982) PROJECTED 10,800 V. P.D. |
| 실 조용화 하시아는 이 불 맞이 하는데 그릇이 되었다. 그들이 살아 보는 것이 하는데 그를 하는데 그렇게 그렇게 다른데 그렇게 다른데 그렇게 되었다. | D.H.V. (1982)                          |
|                                                                                     | DIRECTIONAL DISTRIBUTION 50 %          |
| CODE #0467                                                                          | TRUCKS DHV 11% ADT 20%                 |
| - UUC U46/                                                                          | DESIGN SPEED 70 M.P.H.                 |