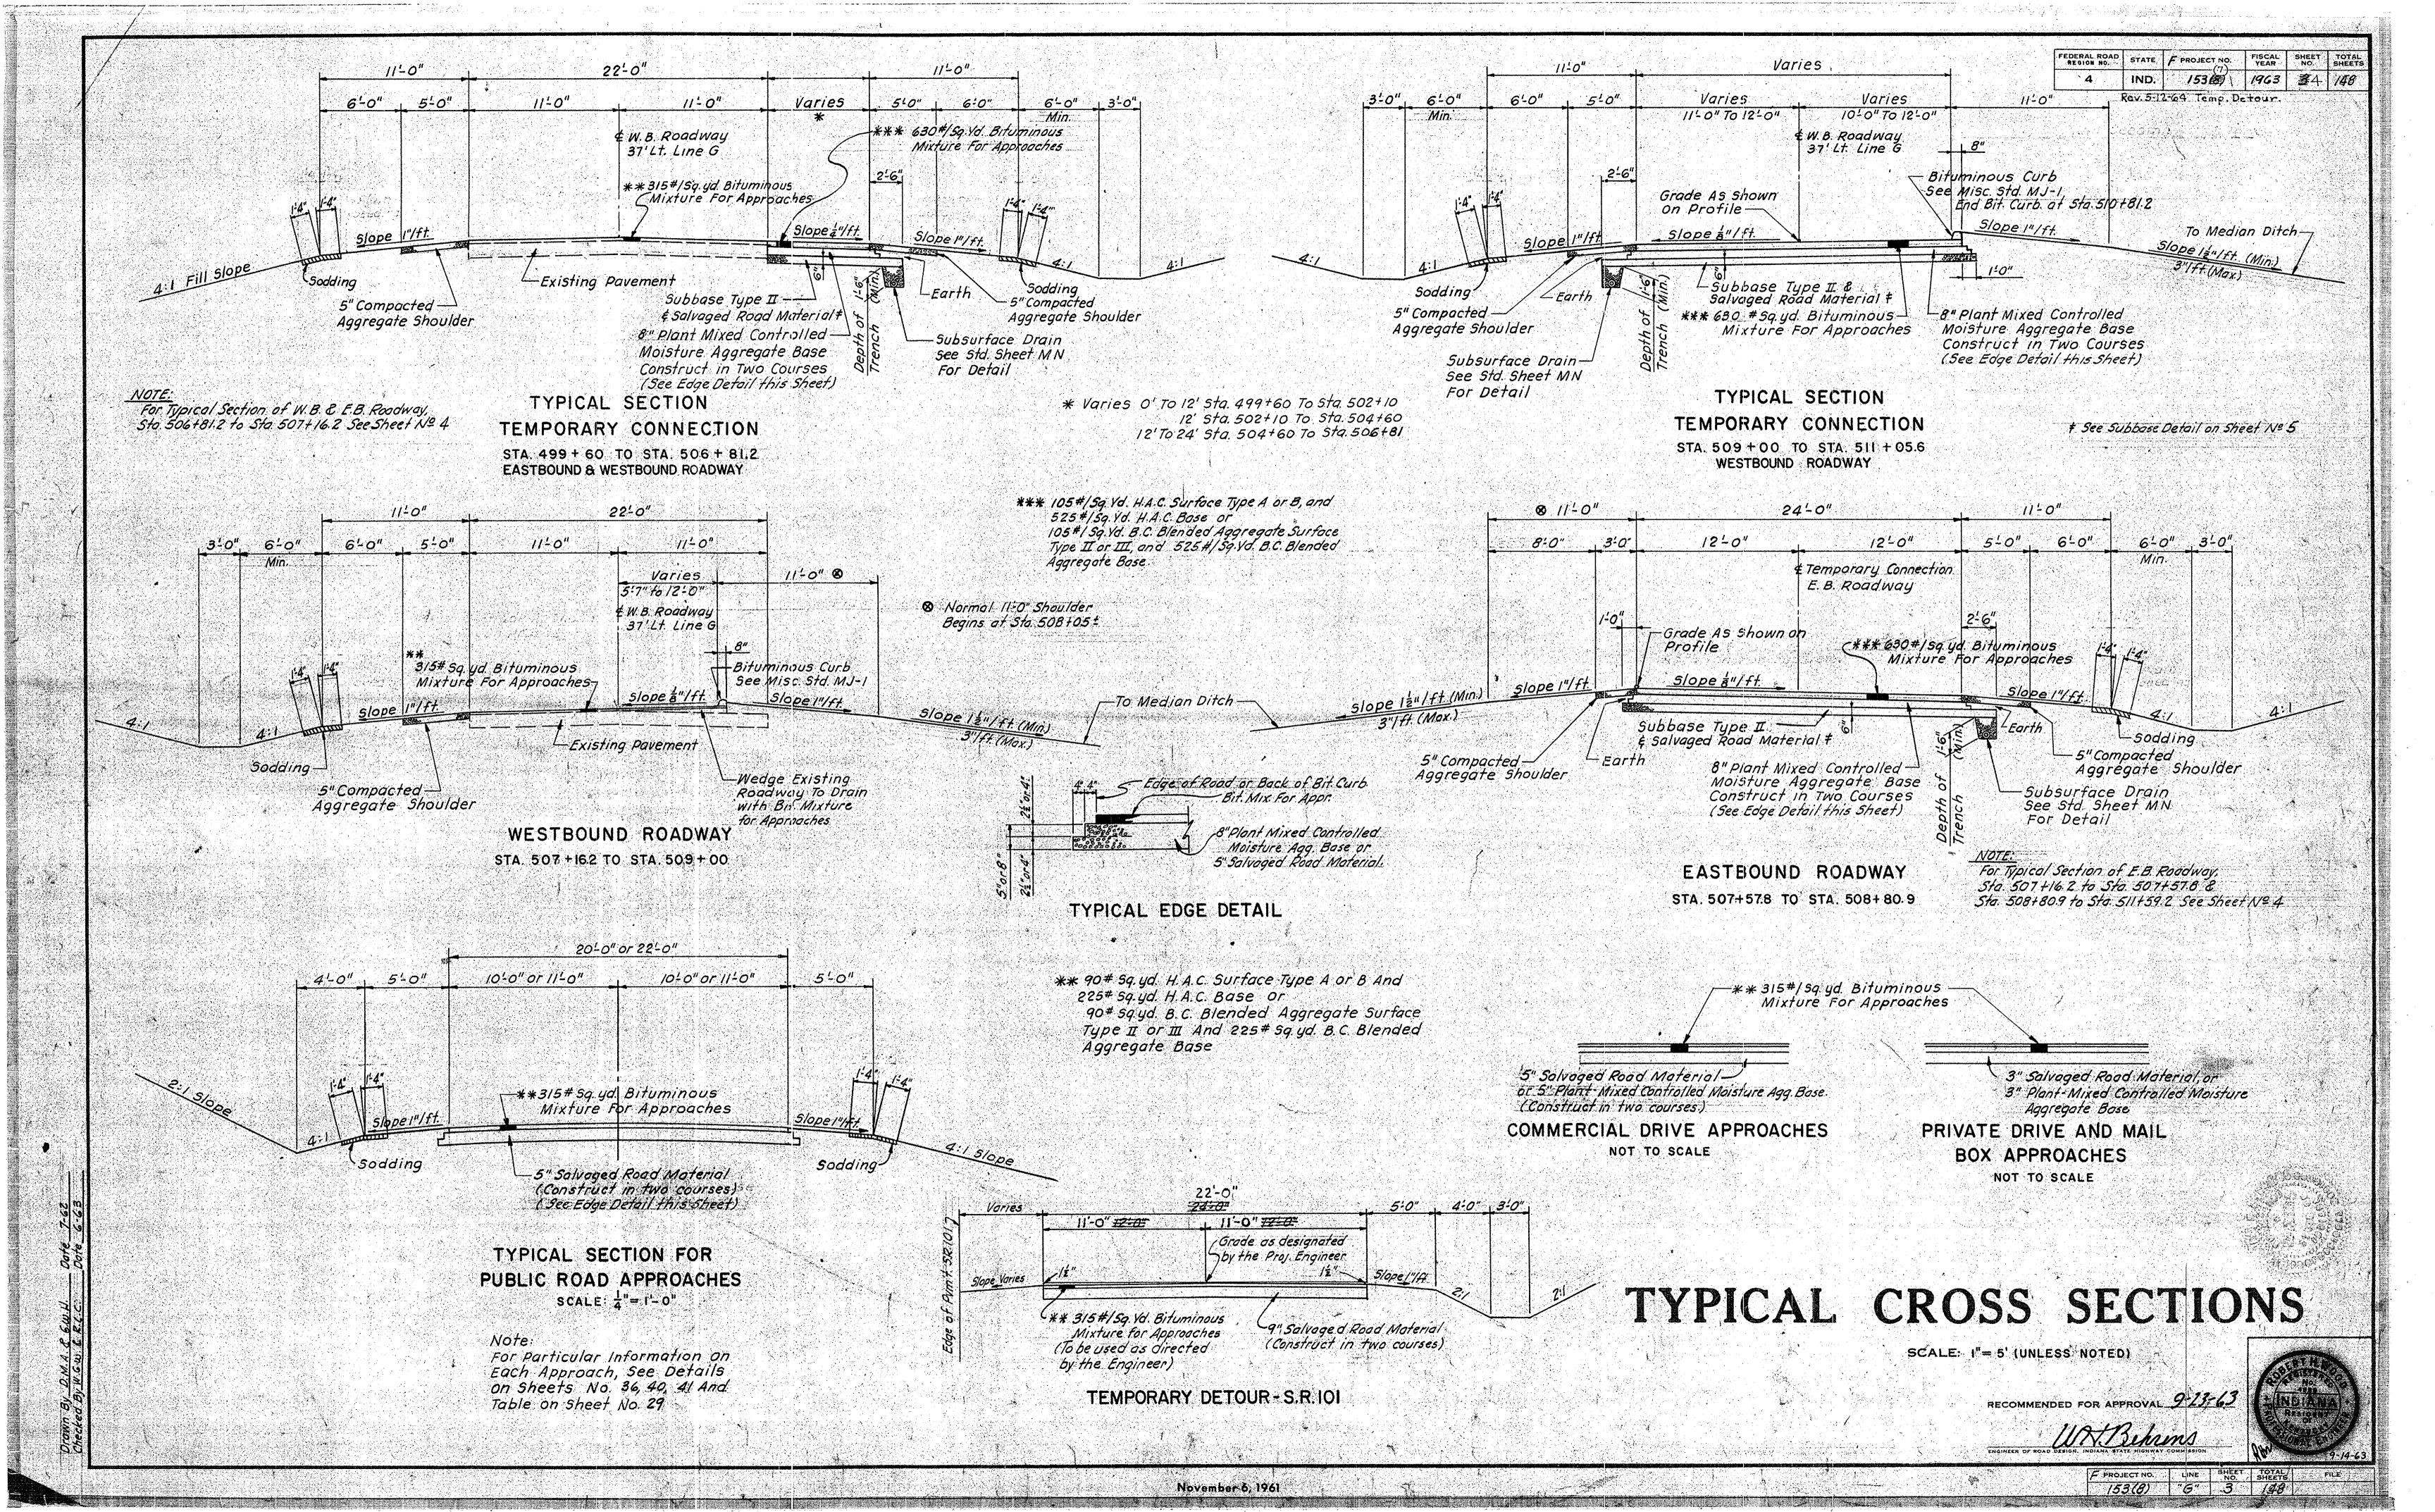

| SHEET NO.        | DESIGNATION                                                              | B. P. R.<br>APPROVAL                  | DATE ADOPTED "A" or LATEST REVISION "R" |
|------------------|--------------------------------------------------------------------------|---------------------------------------|-----------------------------------------|
|                  | TITLE SHEET                                                              |                                       |                                         |
|                  | ST'D. DIV. LANE (INTERSTATE)                                             |                                       |                                         |
|                  | ST D. DIV. LANE (INTERSTATE)                                             |                                       |                                         |
| 4/21/2010/2016   | ST'D. DIV. LANE (INTERSTATE)                                             | 9-1-61                                | R 8/11-61                               |
| 2 \              | ST'D CROSS SECTION, E-II-JR ST'D CROSS SECTION,                          |                                       |                                         |
|                  | STD CROSS SECTION.                                                       |                                       |                                         |
| 3-6              | TYPICAL CROSS SECTION                                                    |                                       |                                         |
|                  | STO 8 INCH RAMP SECTION                                                  |                                       |                                         |
|                  | ST'D IO INCH RAMP SECTION                                                |                                       |                                         |
| Ga               | PLAT NO 1                                                                |                                       |                                         |
|                  |                                                                          | 5-23-62                               | R 5-11-62                               |
| 7 3 3 3 S        | ST'D. PAVEMENT JOINTS SHEET "A"                                          | 3-23-02                               |                                         |
| 8-31             | PLAN AND PROFILE & DETAILS                                               |                                       |                                         |
|                  |                                                                          |                                       |                                         |
| 32 -33           | STRUCTURE DATA                                                           |                                       |                                         |
| 32733            | STRUCTURE DATA                                                           |                                       |                                         |
| 34               | ESTIMATE OF QUANTITIES                                                   |                                       |                                         |
| RESERVE          | ESTIMATE OF QUANTITIES                                                   |                                       |                                         |
|                  |                                                                          | 3-9-61                                | R 7-11-60                               |
| 35               | MISCELLANEOUS STANDARDS, SHEET "MA"                                      | / 3-9-01                              | R 6-6-63                                |
| 36               | MISCELLANEOUS STANDARDS, SHEET "MB"                                      | 1-26-6Q                               | R 4-I-59                                |
| 37               | MISCELLANEOUS STANDARDS, SHEET MC                                        |                                       | A CAN PARKET RECEIVED                   |
| 36               | MISCELLANEOUS STANDARDS, SHEET "MC!" MISCELLANEOUS STANDARDS, SHEET "MD" | 1-26-60                               | R 5-26-59                               |
| 38               | MISCELLANEOUS STANDARDS, SNEET "MD!"                                     |                                       |                                         |
| 39               | MISCELLANEOUS STANDARDS, SHEET "ME"                                      | 8-9-61                                | R 10-14-60                              |
|                  | MISCELLANEOUS STANDARDS, SHEET "MF"                                      |                                       |                                         |
|                  | MISCELLANEOUS STANDARDS, SHEET MG                                        |                                       |                                         |
| 40               | MISCELLANEOUS STANDARDS, SHEET MH                                        | 2-4-63                                | A NOV 1962<br>R 3-30-61                 |
| 4                | MISCELLANEOUS STANDARDS, SHEET "MA                                       | 4-20-61<br>1-26-60                    | R 4-17-59                               |
| 42               | MISCELLANEOUS STANDARDS, SHEET MJ                                        | 4-28-61                               | A FEB 1961                              |
| 43               | MISCELLANEOUS STANDARDS, SHEET MJ-1                                      | 5-9-61                                | R 4-11-61                               |
| 44               | MISCELLANEOUS STANDARDS, SHEET "MN" MISCELLANEOUS STANDARDS, SHEET "MP"  | 6-5-62                                | R 5-25-62                               |
| 45<br>46         | MISCELLANEOUS STANDARDS, SHEET "MP-1"                                    | 5-9-61                                | A OCT. 1960                             |
| . 46             | MISCELLANEOUS STANDARDS SHEET MR                                         |                                       |                                         |
| 47               | MISCELLANEOUS STANDARDS, SHEET 'S"                                       | 1-17-61                               | R 12-23-60                              |
| 48               | MISCELLANEOUS STANDARDS, SHEET S-1                                       | 3-7-63                                | R I-15-63                               |
| 2817 S X A 21 22 | MISCELLANEOUS STANDARDS, SHEET MT                                        |                                       | R . 2-8-61                              |
| . 49             | MISCELLANEOUS STANOARDS, SHEET "MU"                                      | 5-1-61                                |                                         |
|                  | MISCELLANEOUS STANDARDS, SHEET "MV"                                      | 1 1 1 1 1 1 1 1 1 1 1 1 1 1 1 1 1 1 1 |                                         |
|                  | MISCELLANEOUS STANDARDS, SHEET "MV-1"                                    |                                       |                                         |
|                  |                                                                          |                                       |                                         |
|                  |                                                                          |                                       |                                         |
|                  |                                                                          |                                       |                                         |
| 医双侧线接收剂          |                                                                          |                                       |                                         |
| No.              |                                                                          |                                       |                                         |
|                  |                                                                          |                                       |                                         |
|                  | ST'D. GUARD RAIL                                                         | 6-6-61                                | R 5-25-61                               |
| 950              | BEAM GUARD RAIL, SHEET "GR-I"                                            |                                       |                                         |
|                  |                                                                          |                                       |                                         |
| 5I               | STD. FOR SUPERELEVATION                                                  | 2-27-61                               | A VAN 1961                              |
| 52 /             | STD. DETOUR SIGNS, SHEET I                                               |                                       | R 3-8-63                                |
| 53/              | ST'D. DETOUR SIGNS, SHEET 2                                              |                                       | R 3-8-63                                |
| 54/              | ST'D DETOUR SIGNS, SHEET 3                                               |                                       | R 3-8-63                                |
| <i>5</i> 5       | ST'D. DETOUR SIGNS, SHEET 3A                                             |                                       | R 3-8-63                                |
| /56              | STD. DETOUR SIGNS, SHEET 4                                               | I-26-62                               | R 12-1-61 \-<br>R 3-8-63                |
| / 57             | ST'D DETOUR SIGNS, SHEET 5                                               |                                       |                                         |
| 60-148           | CROSS SECTIONS                                                           |                                       |                                         |