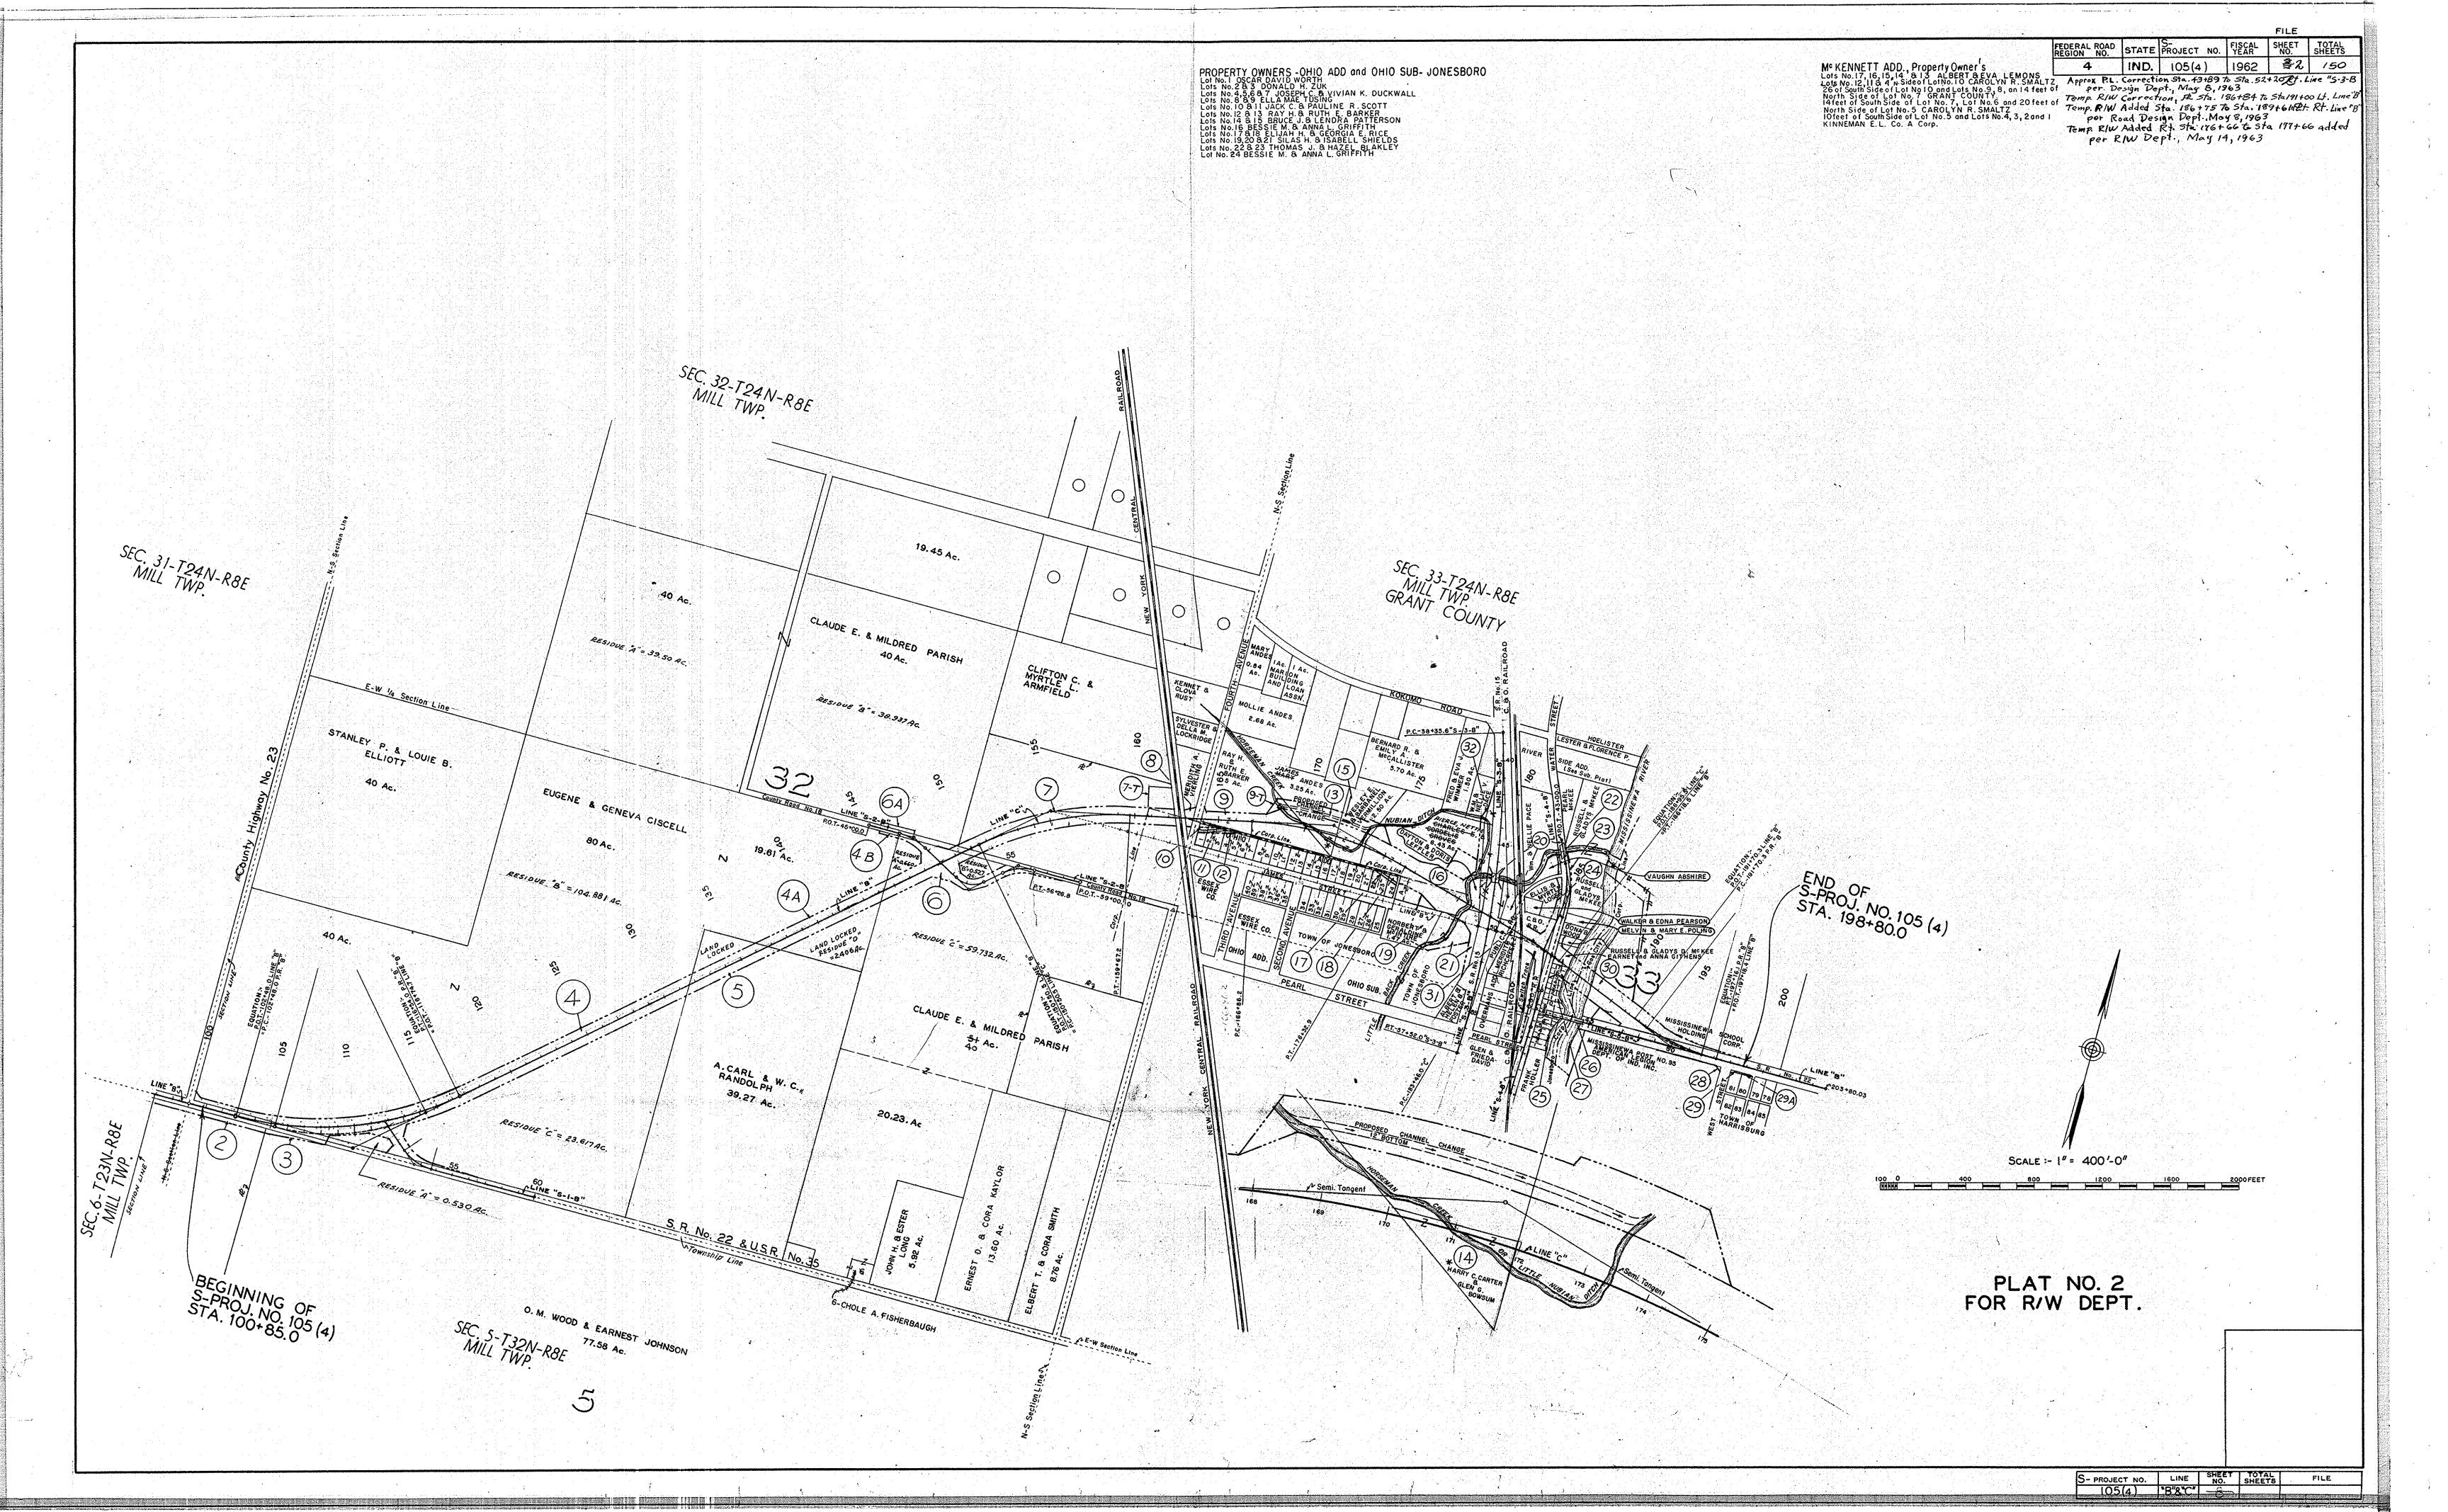

## PLAN AND PROFILE OF PROPOSED STATE HIGHWAY

S-PROJECT NO.105(4) $\binom{P.E}{R/W}_{CONSTR}$ .

KOKOMO TO HARTFORD CITY ROAD

BEGINNING AT A POINT IN S.R. NO. 22 A DISTANCE OF 85.0 FEET EAST OF THE SW CORNER OF SEC. 32-T.24N-R.8E., IN GRANT COUNTY AND EXTENDING IN A NORTHEASTEARLY AND EASTERLY DIRECTION A DISTANCE OF 9.8490 FEET THRU THE TOWN OF JONESBORO TO A POINT ON S.R. NO. 22 AND MAIN STREET IN GAS CITY APPROXIMATELY 196.0 FEET EAST OF WEST STREET, ALL IN GRANT COUNTY