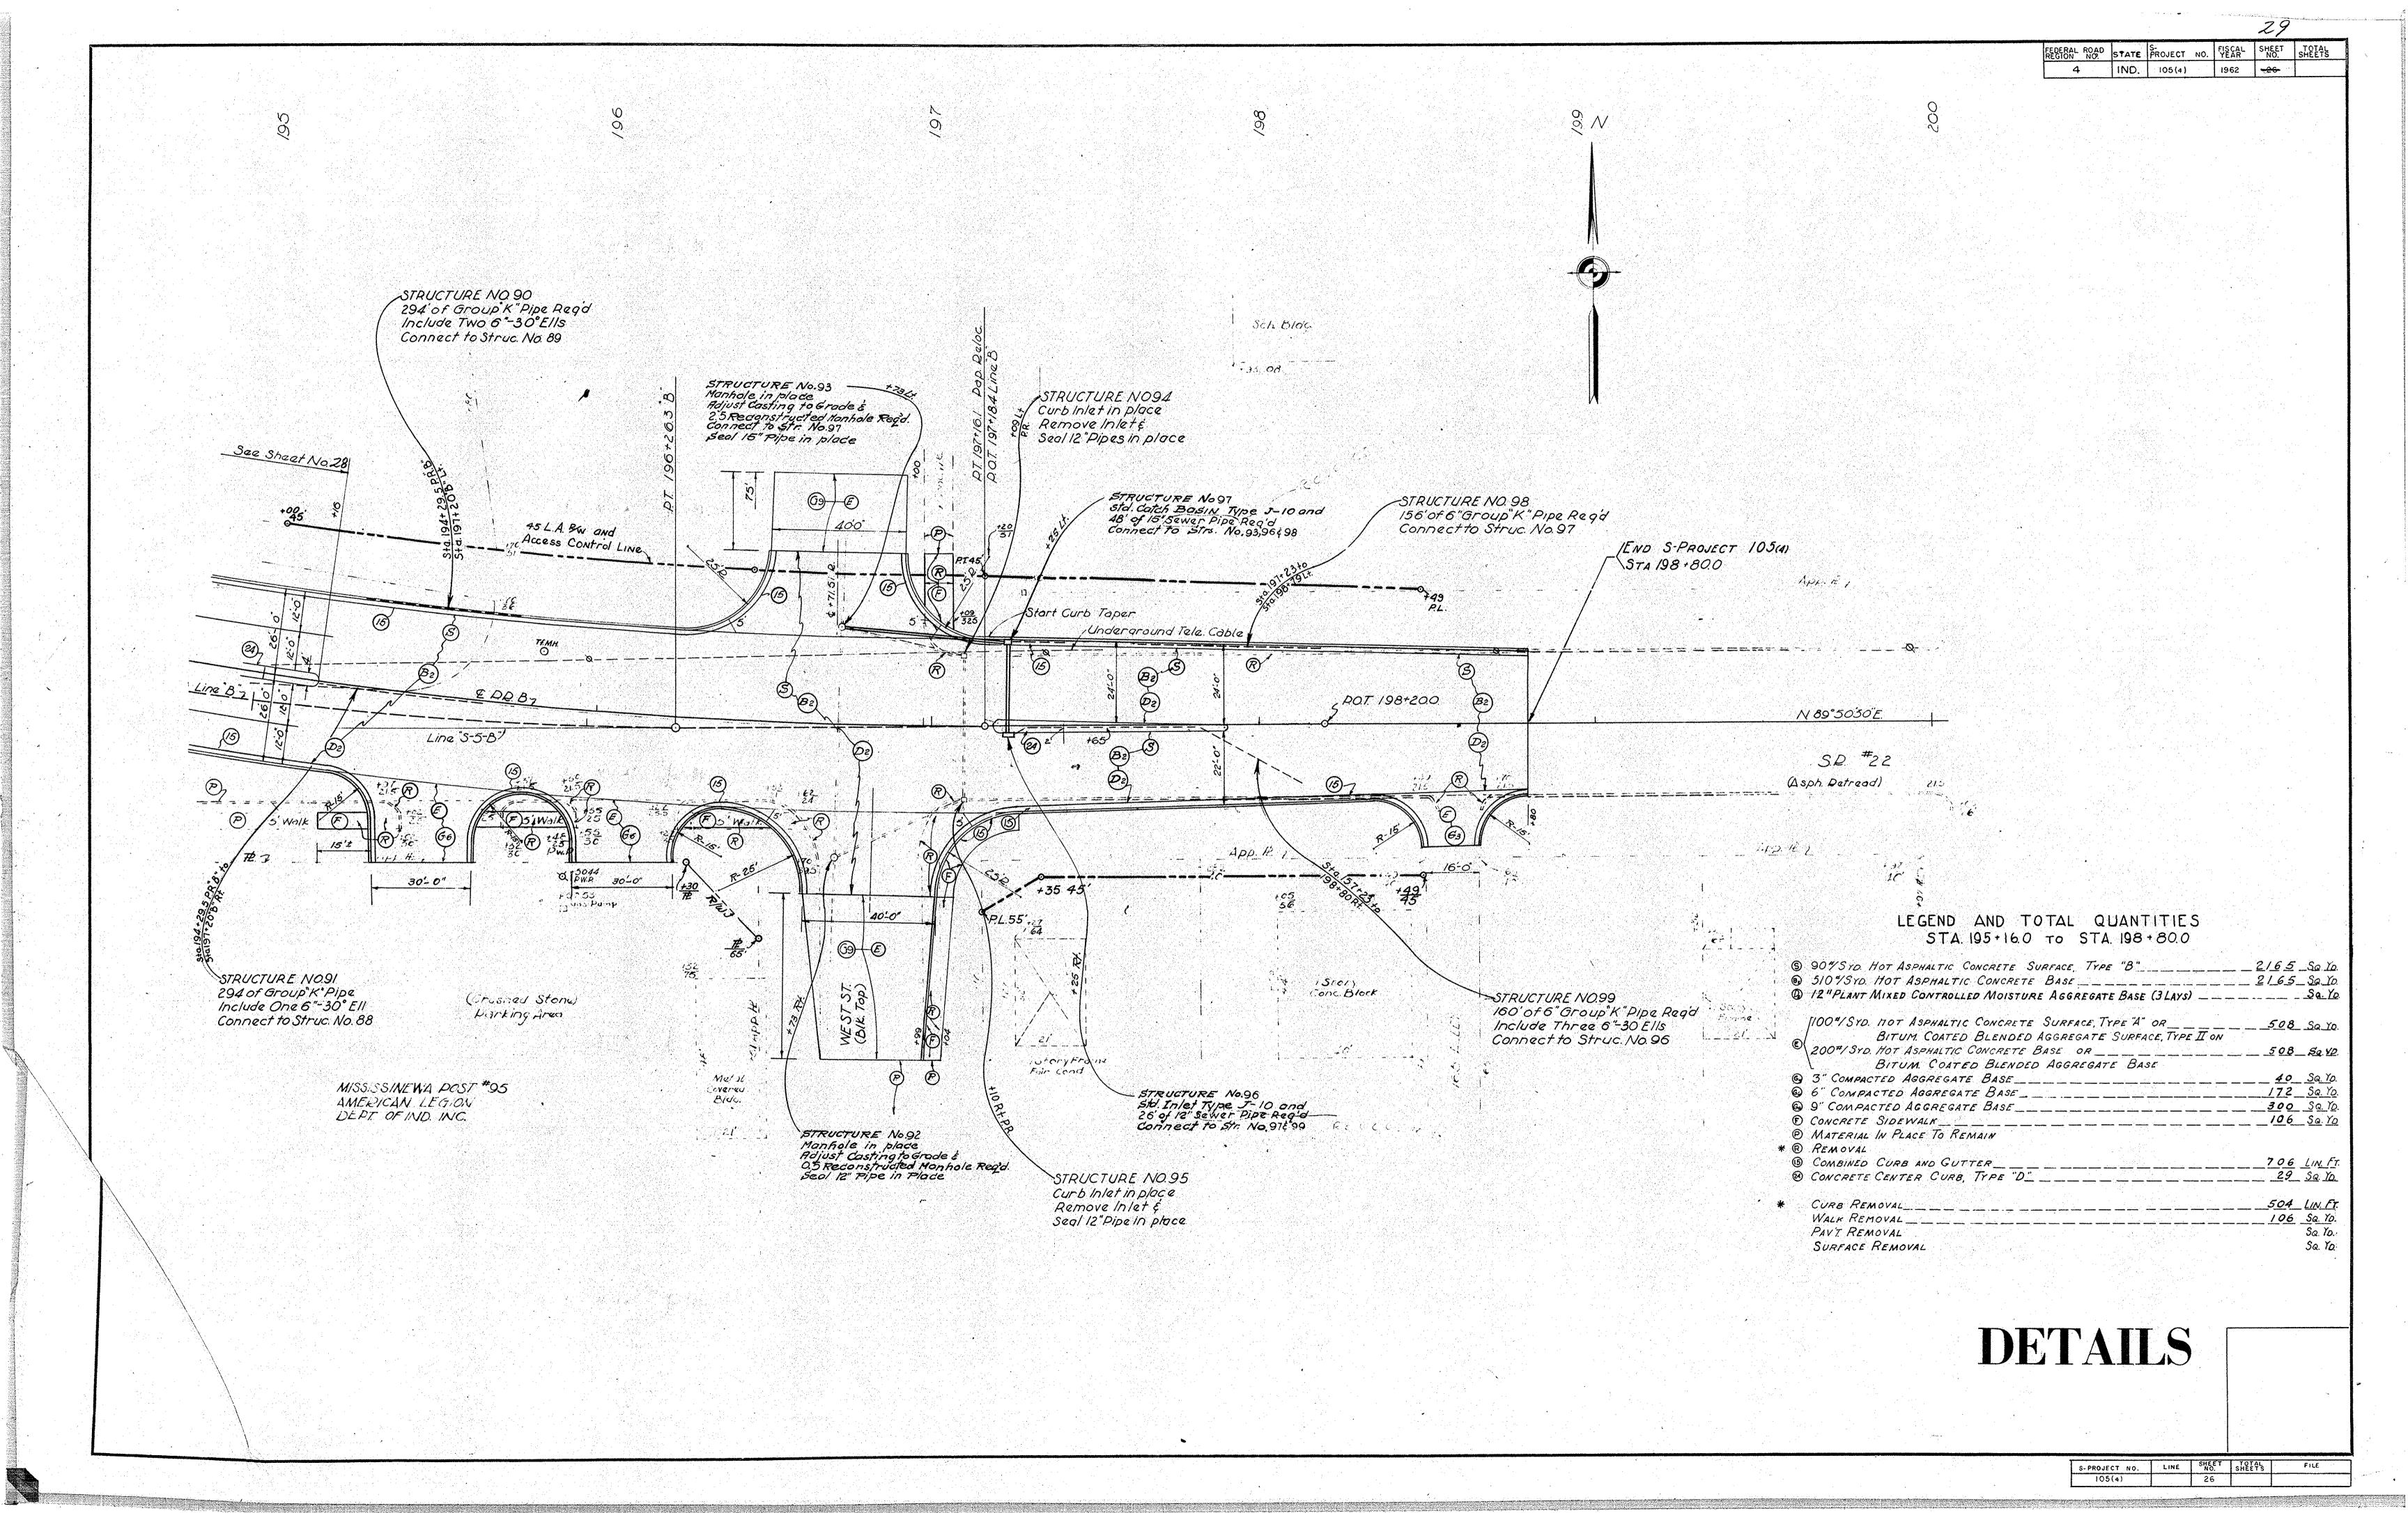

| 380               | 4/3.5               |                  |
| Sto. 196+25 P.L. to P.L. 75' Rt.                    |                   | 30'                 |                  |
|                                                     |                   |                     |                  |
|                                                     |                   |                     |                  |
|                                                     |                   |                     |                  |
|                                                     |                   |                     |                  |
|                                                     |                   |                     |                  |

















| FEDERAL ROAD REGION NO. | STATE | PROJECT NO. | FISCAL<br>YEAR | SHEET<br>NO. | TOTAL<br>SHEETS |
|-------------------------|-------|-------------|----------------|--------------|-----------------|
| 4                       | IND.  | S-105(4)    |                | 30           | ·               |

|                              |                           |          |        |                                       |                 |