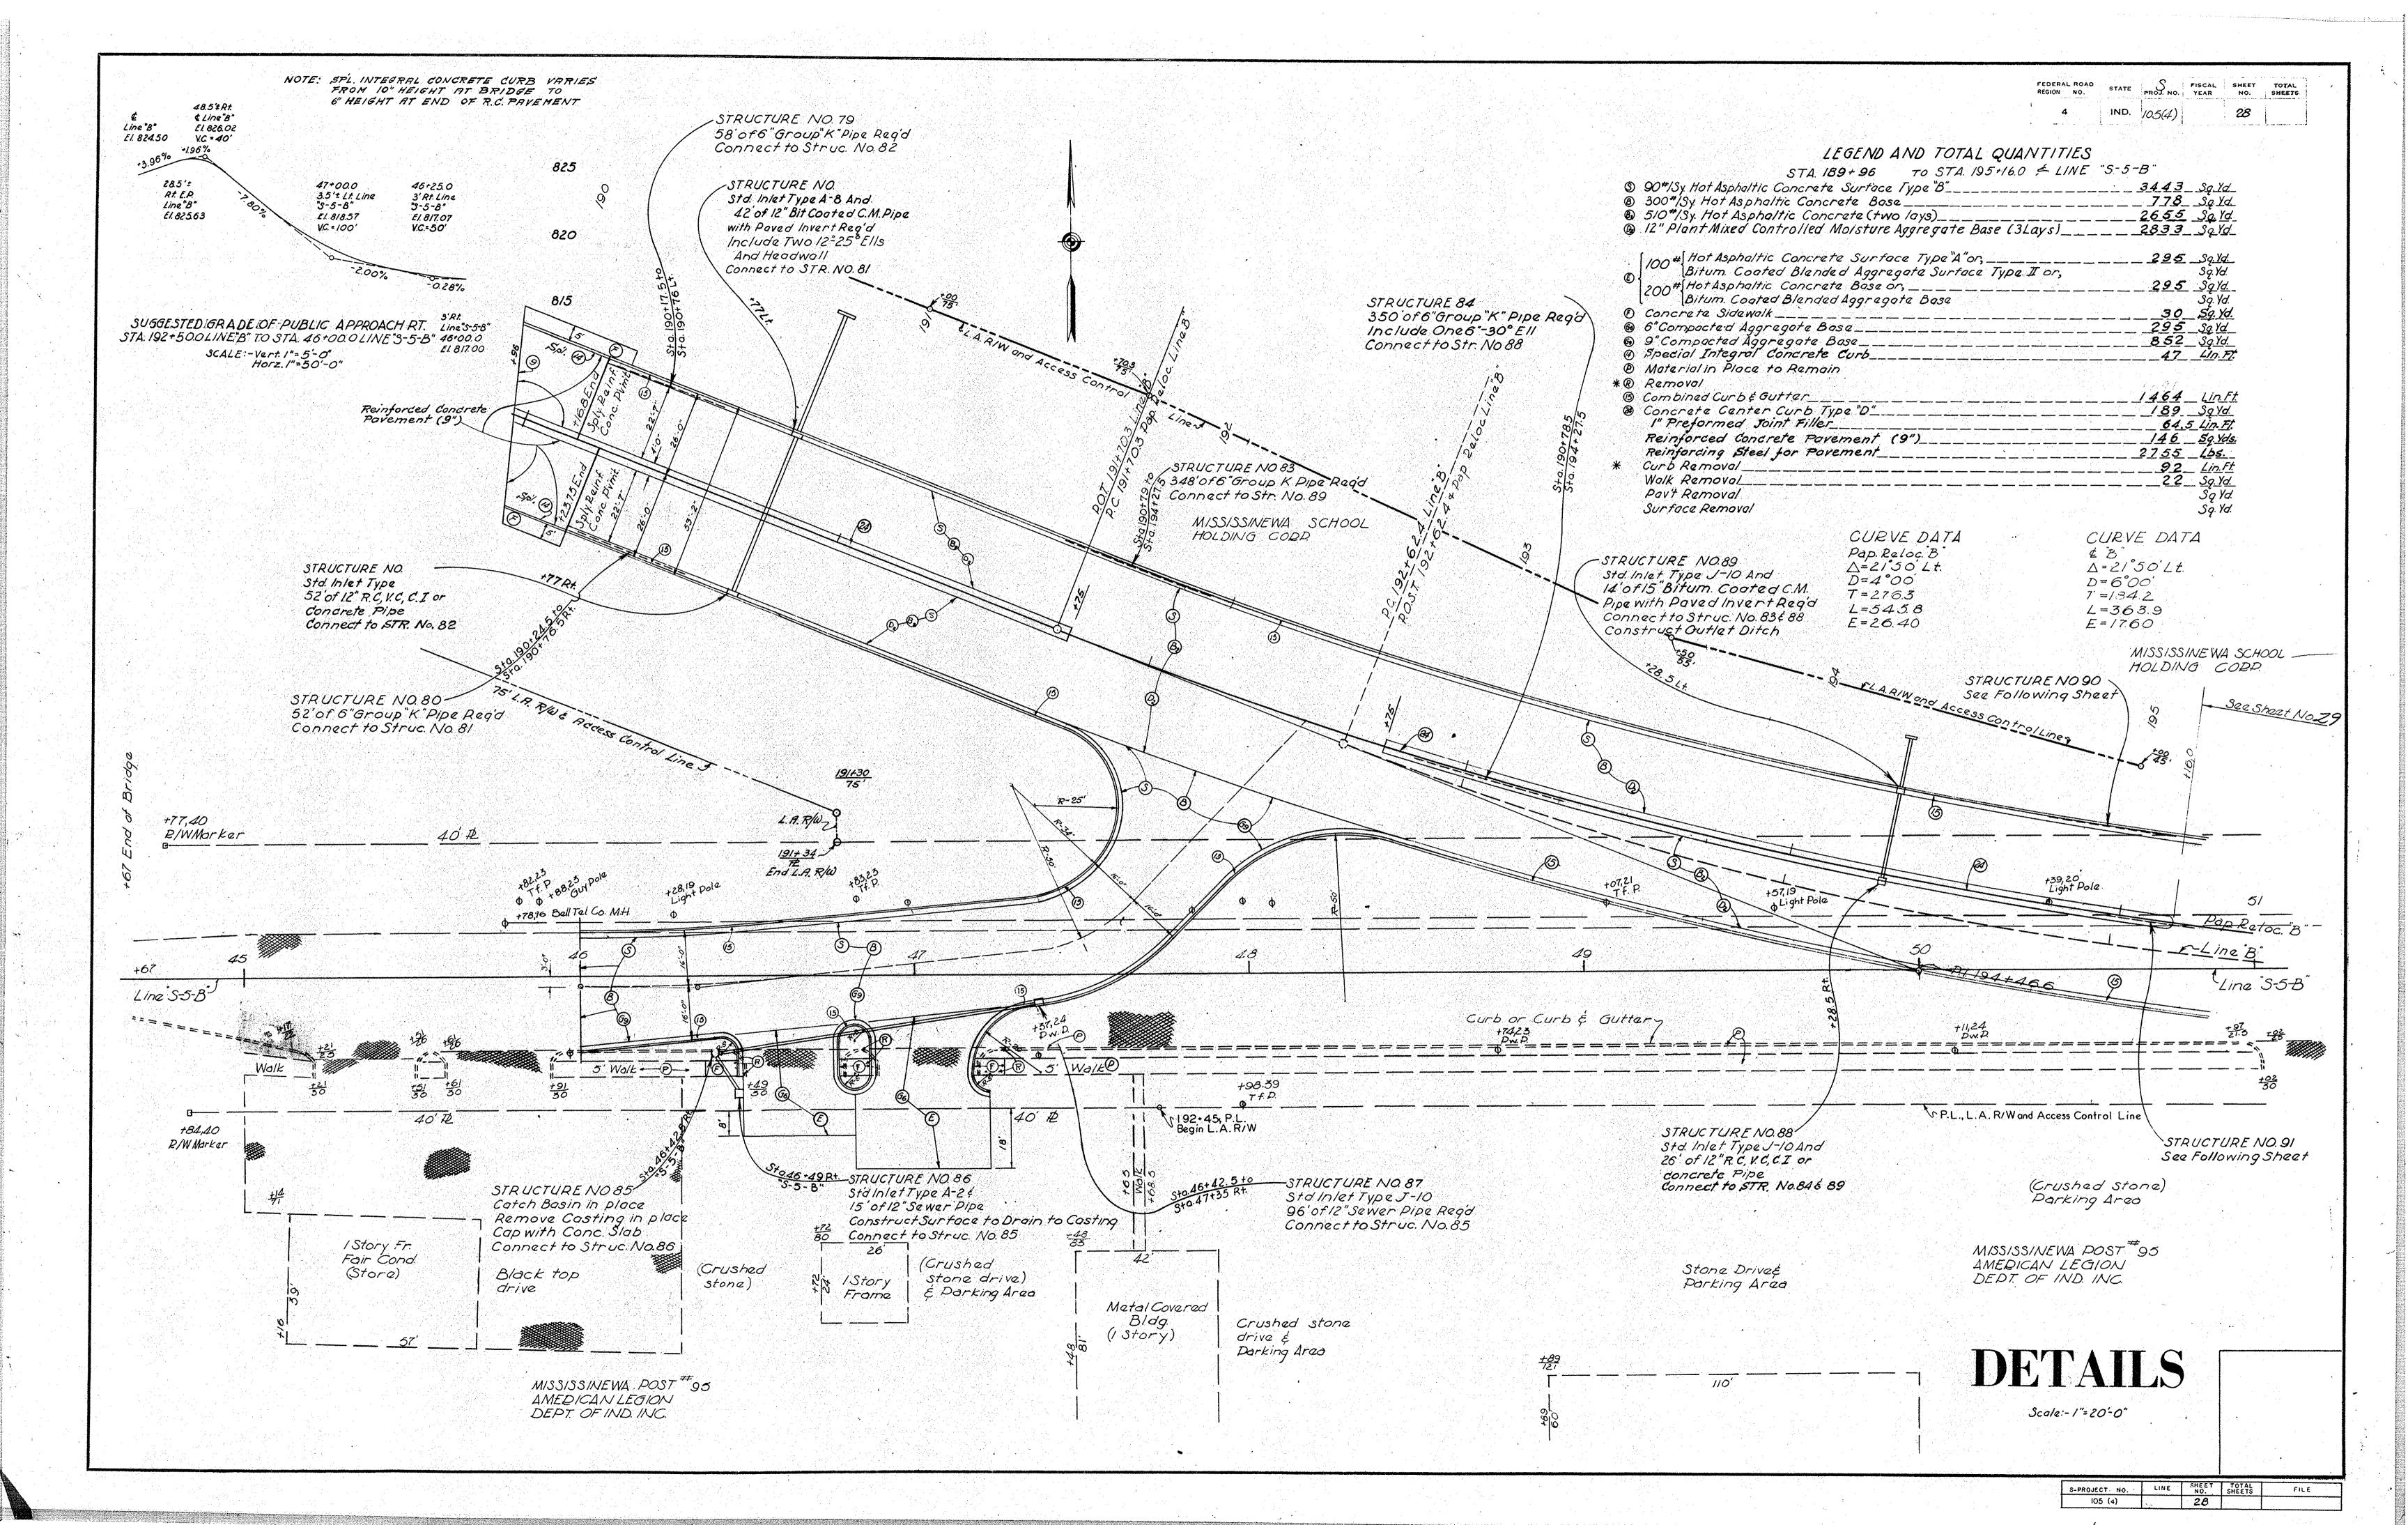

| 380               | 4/3.5               |                  |
| Sto. 196+25 P.L. to P.L. 75' Rt.                    |                   | 30'                 |                  |
|                                                     |                   |                     |                  |
|                                                     |                   |                     |                  |
|                                                     |                   |                     |                  |
|                                                     |                   |                     |                  |
|                                                     |                   |                     |                  |

















| FEDERAL ROAD REGION NO. | STATE | PROJECT NO. | FISCAL<br>YEAR | SHEET<br>NO. | TOTAL<br>SHEETS |
|-------------------------|-------|-------------|----------------|--------------|-----------------|
| 4                       | IND.  | S-105(4)    |                | 30           | ·               |

|                              |                           |          |        |                                       |                 |