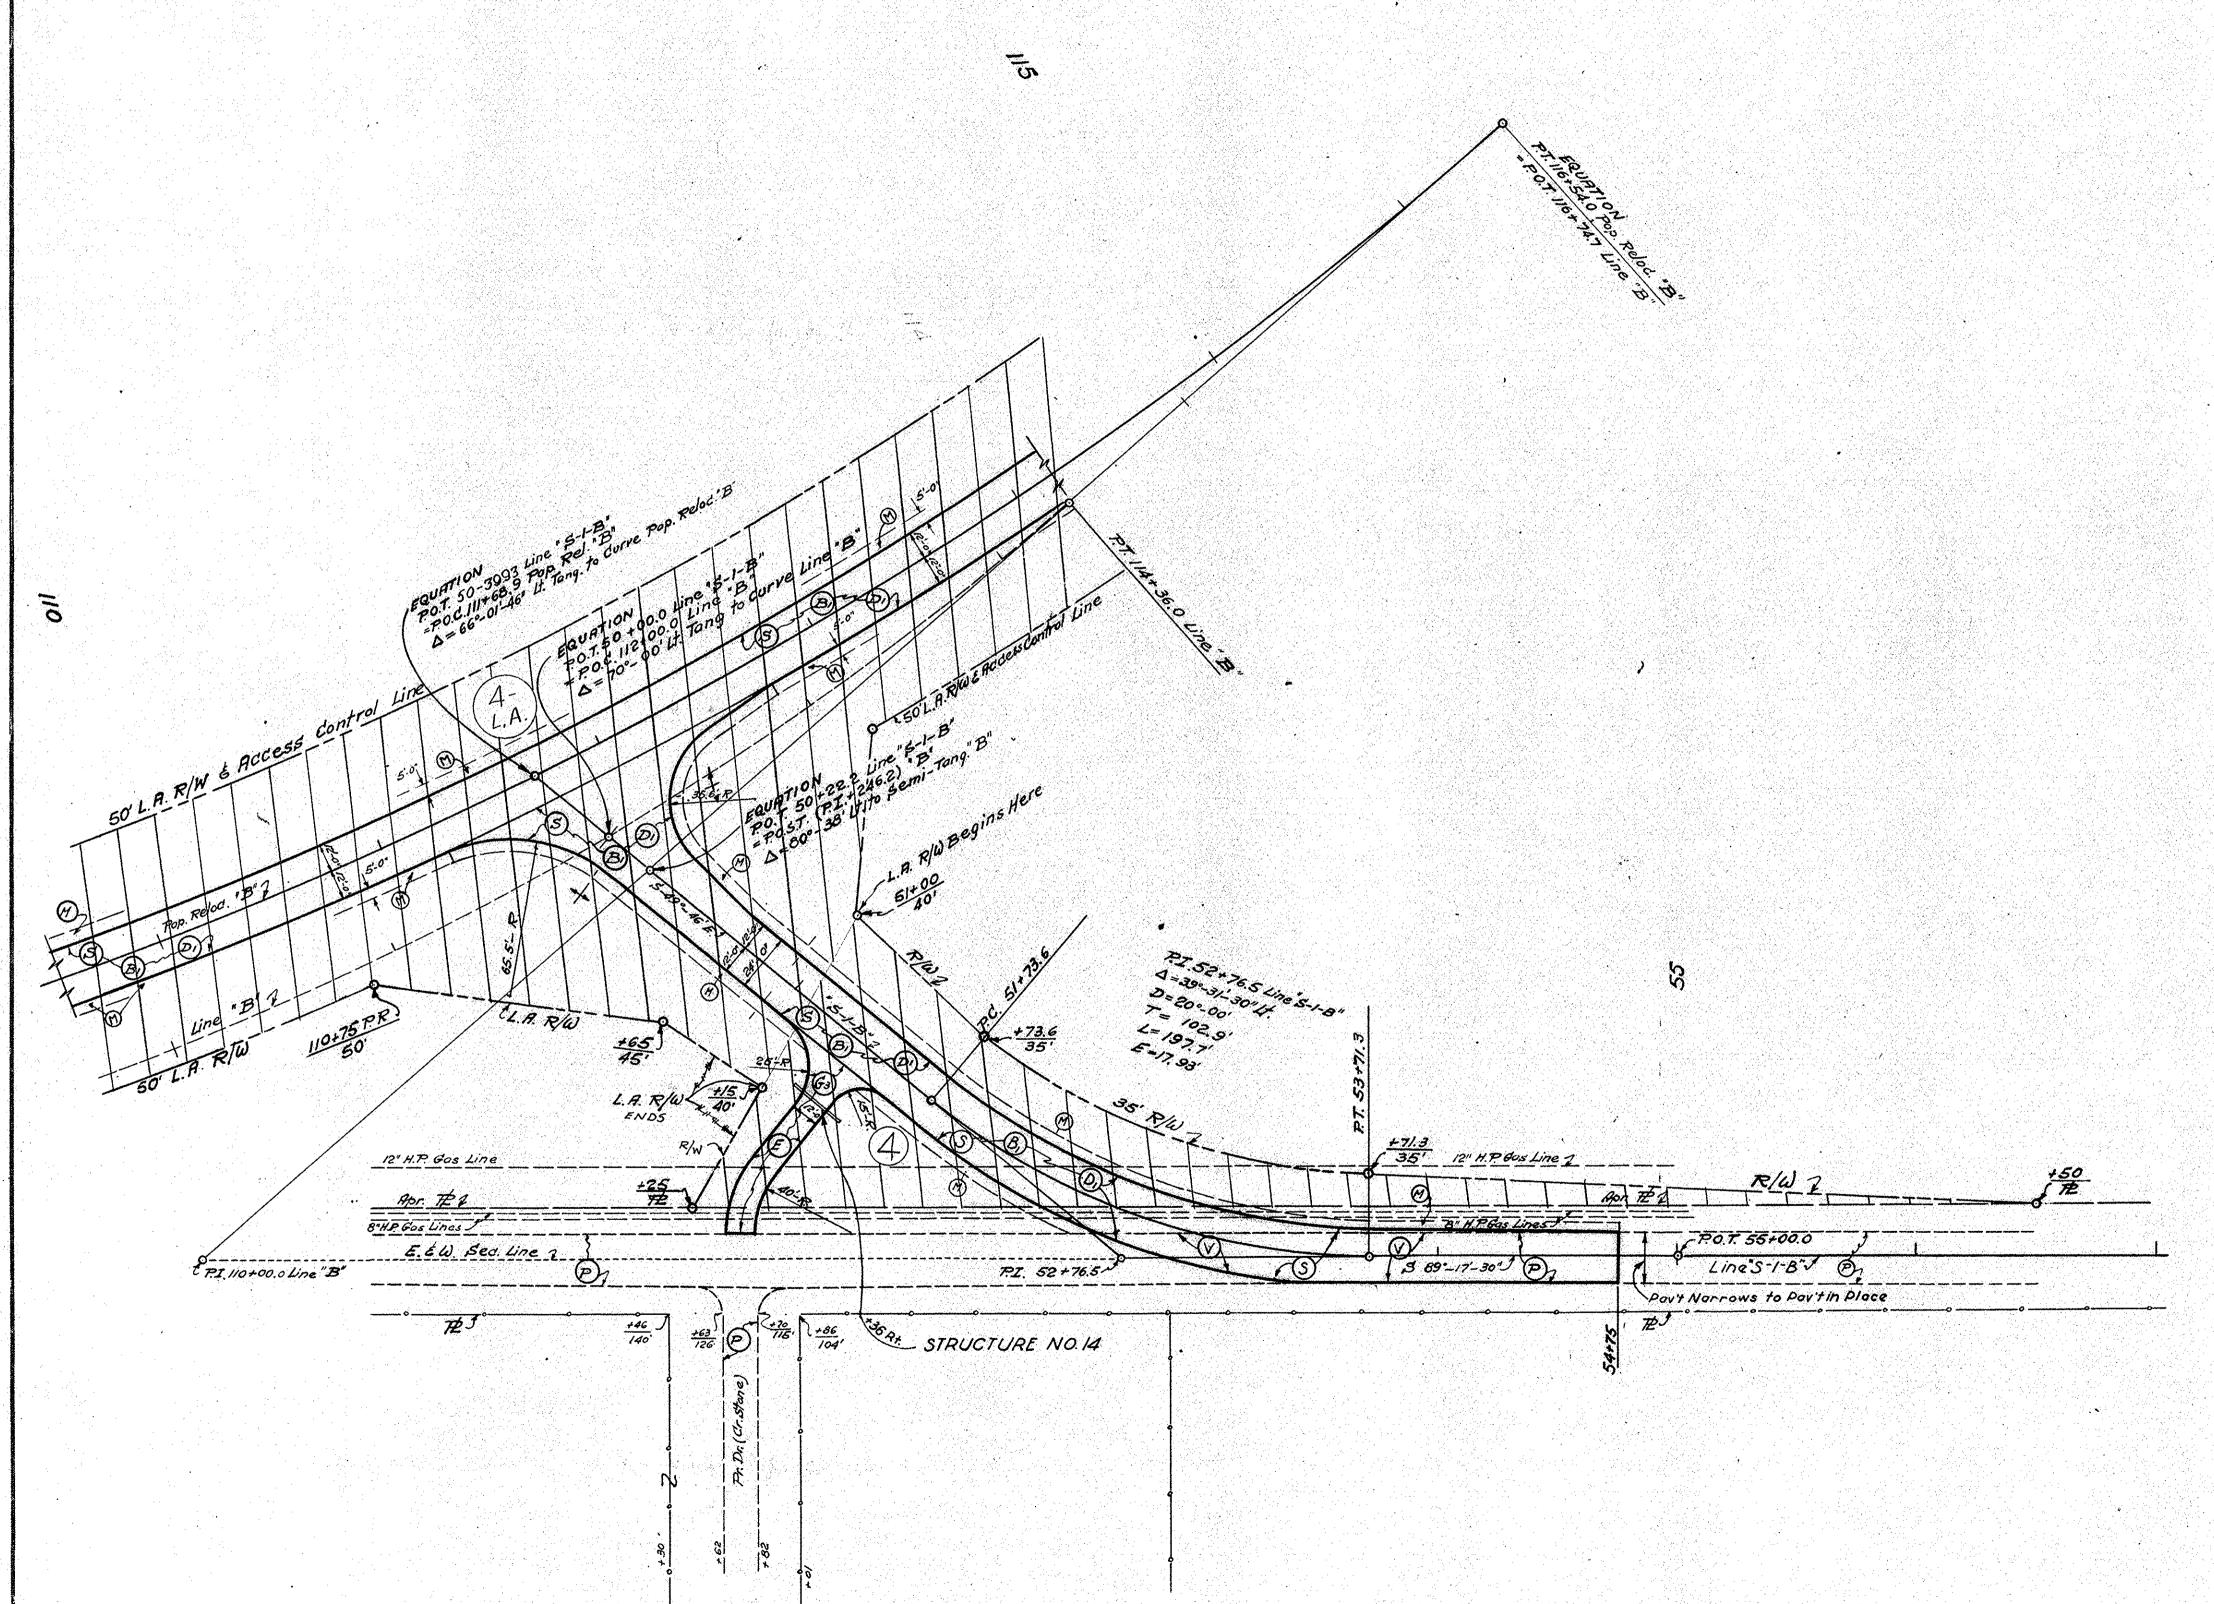

SHEET NO. SHEET NO. SHEET NO.

SHEET NO.

SHEET NO. SHEET, NO. GRADE OF C. E O. R.R STRUCTURE DATA SHEET

MISCELL ANEOUS STANDARDS

ADOPTED AOR REVISED R

STANDARDS FOR SUPERELEVATION B.P.R. APPPOVAL 2-27-61, A-JAN., 1961. DATA FOR SUPERELEVATING AND WIDENING OF CURVES