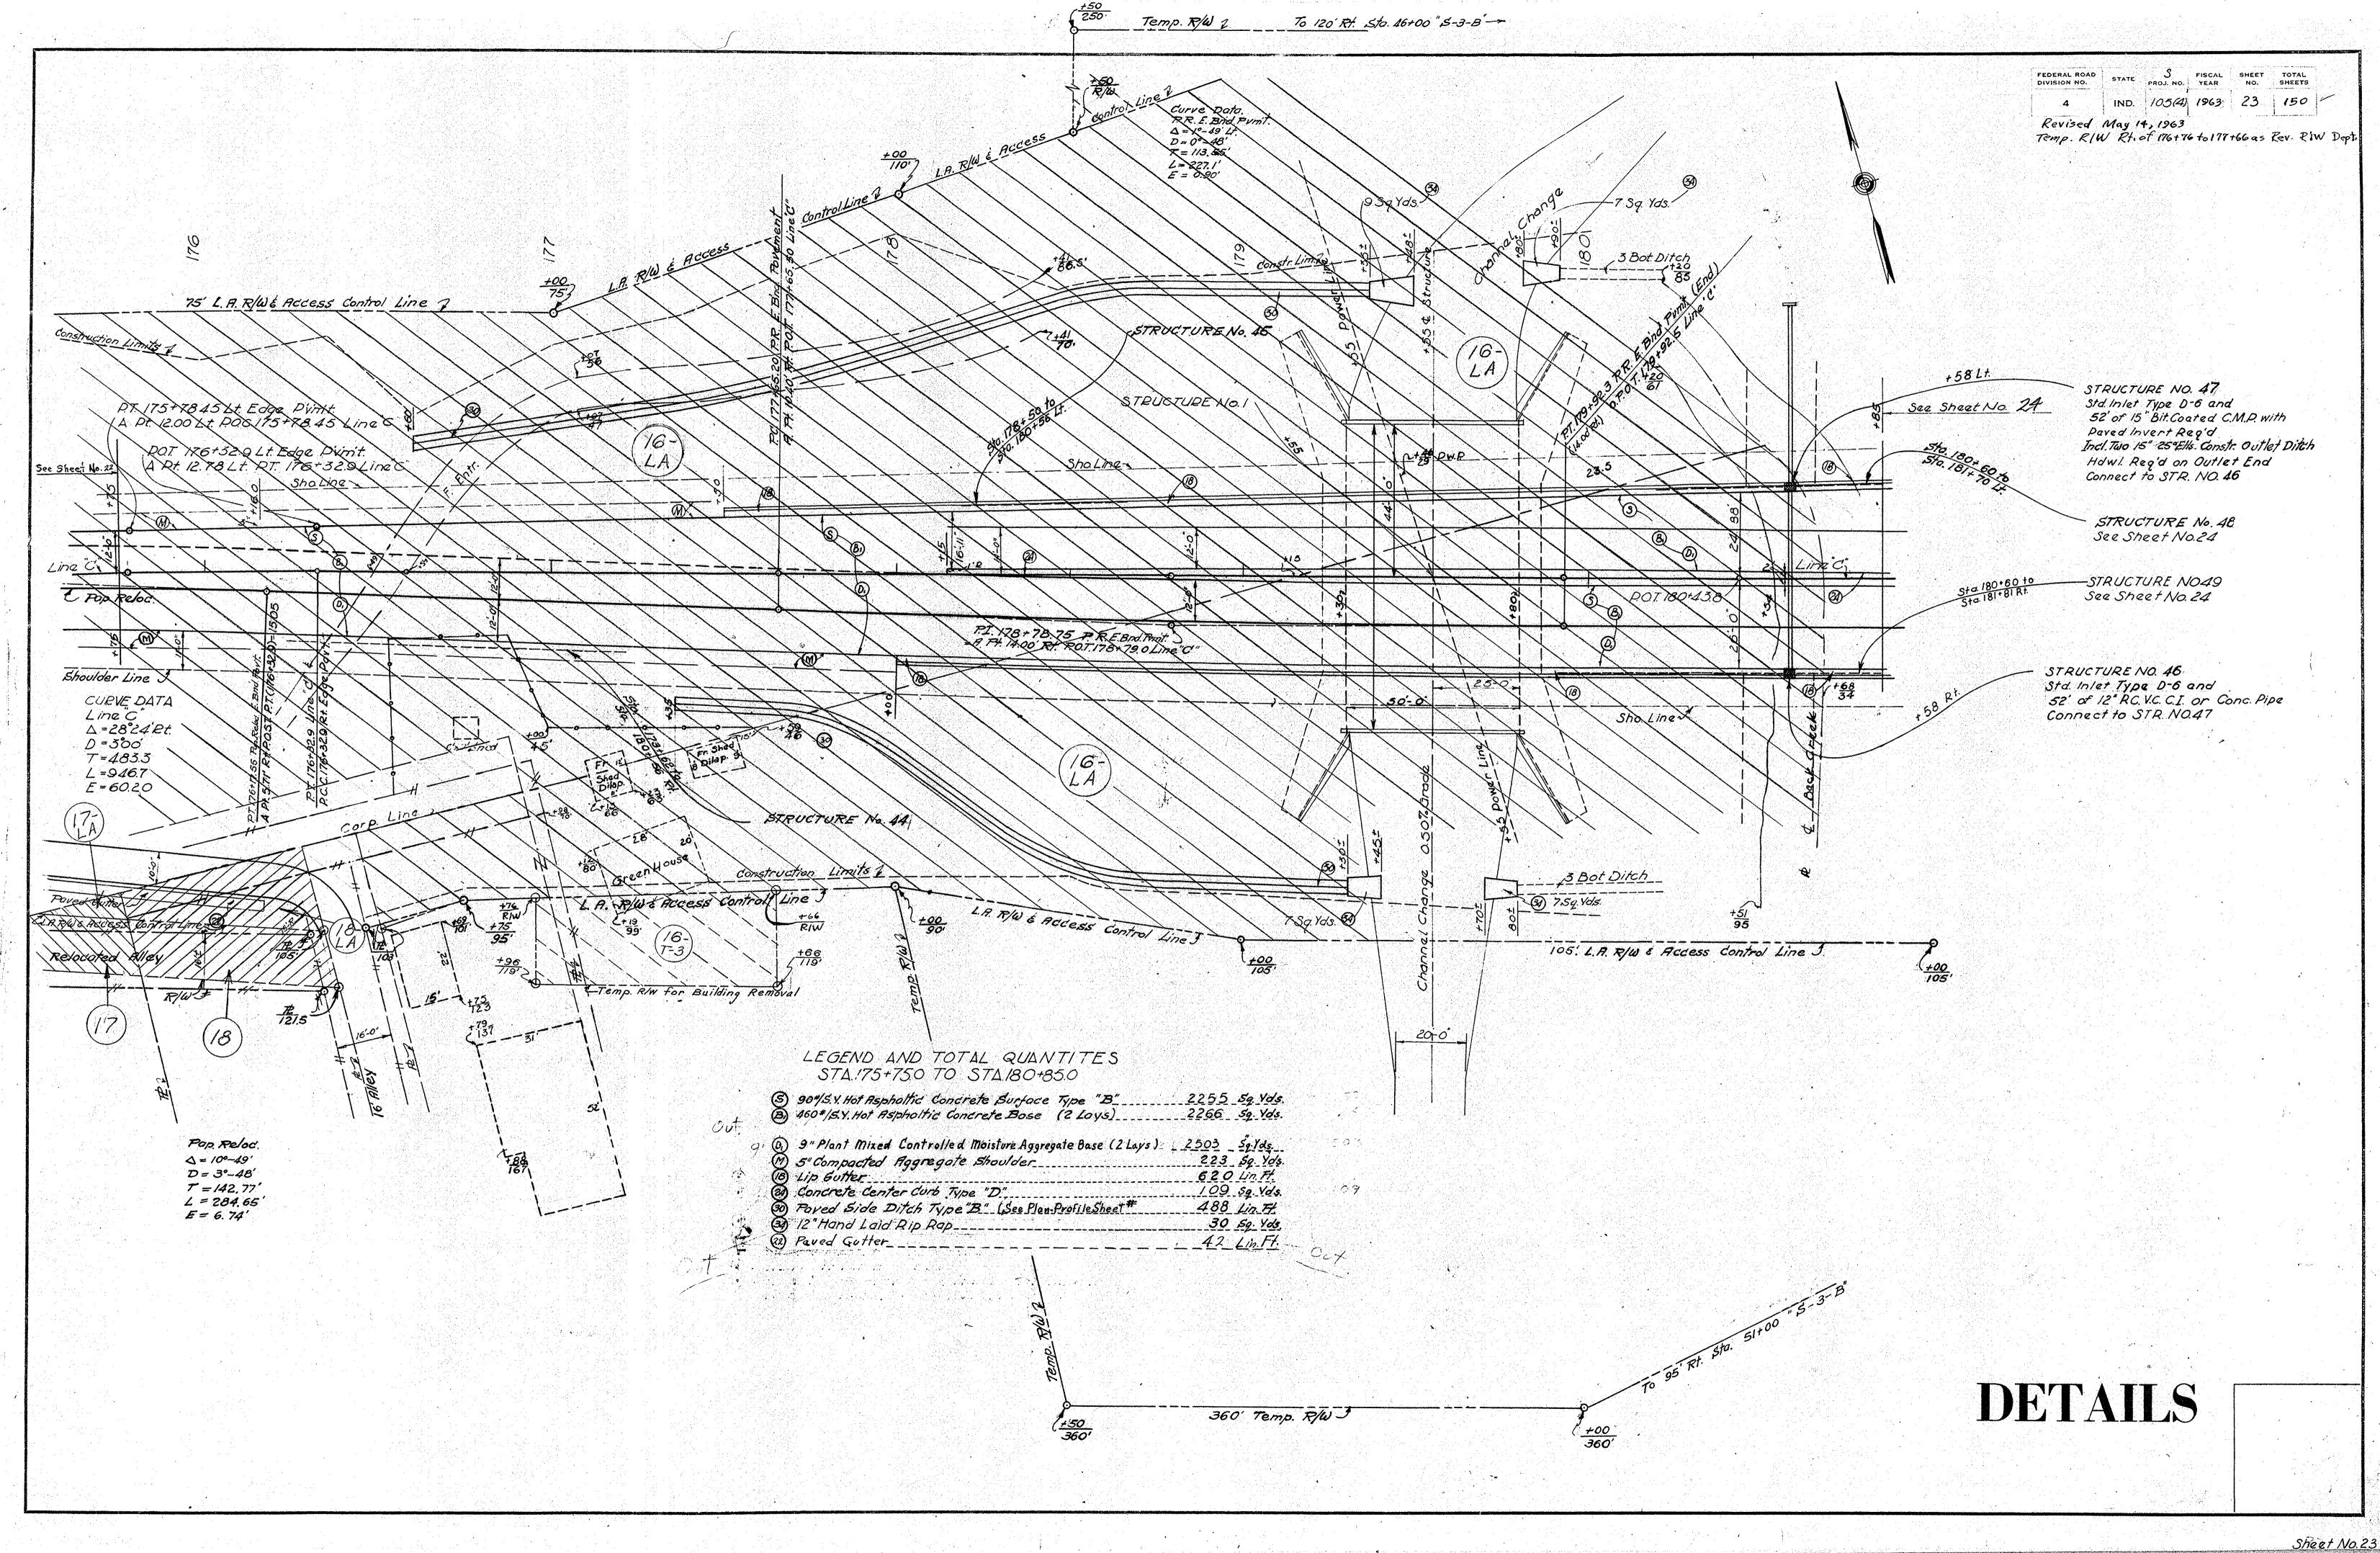

SHEET NO. SHEET NO. SHEET NO.

SHEET NO.

SHEET NO. SHEET, NO. GRADE OF C. E O. R.R STRUCTURE DATA SHEET

MISCELL ANEOUS STANDARDS

ADOPTED AOR REVISED R

STANDARDS FOR SUPERELEVATION B.P.R. APPPOVAL 2-27-61, A-JAN., 1961. DATA FOR SUPERELEVATING AND WIDENING OF CURVES