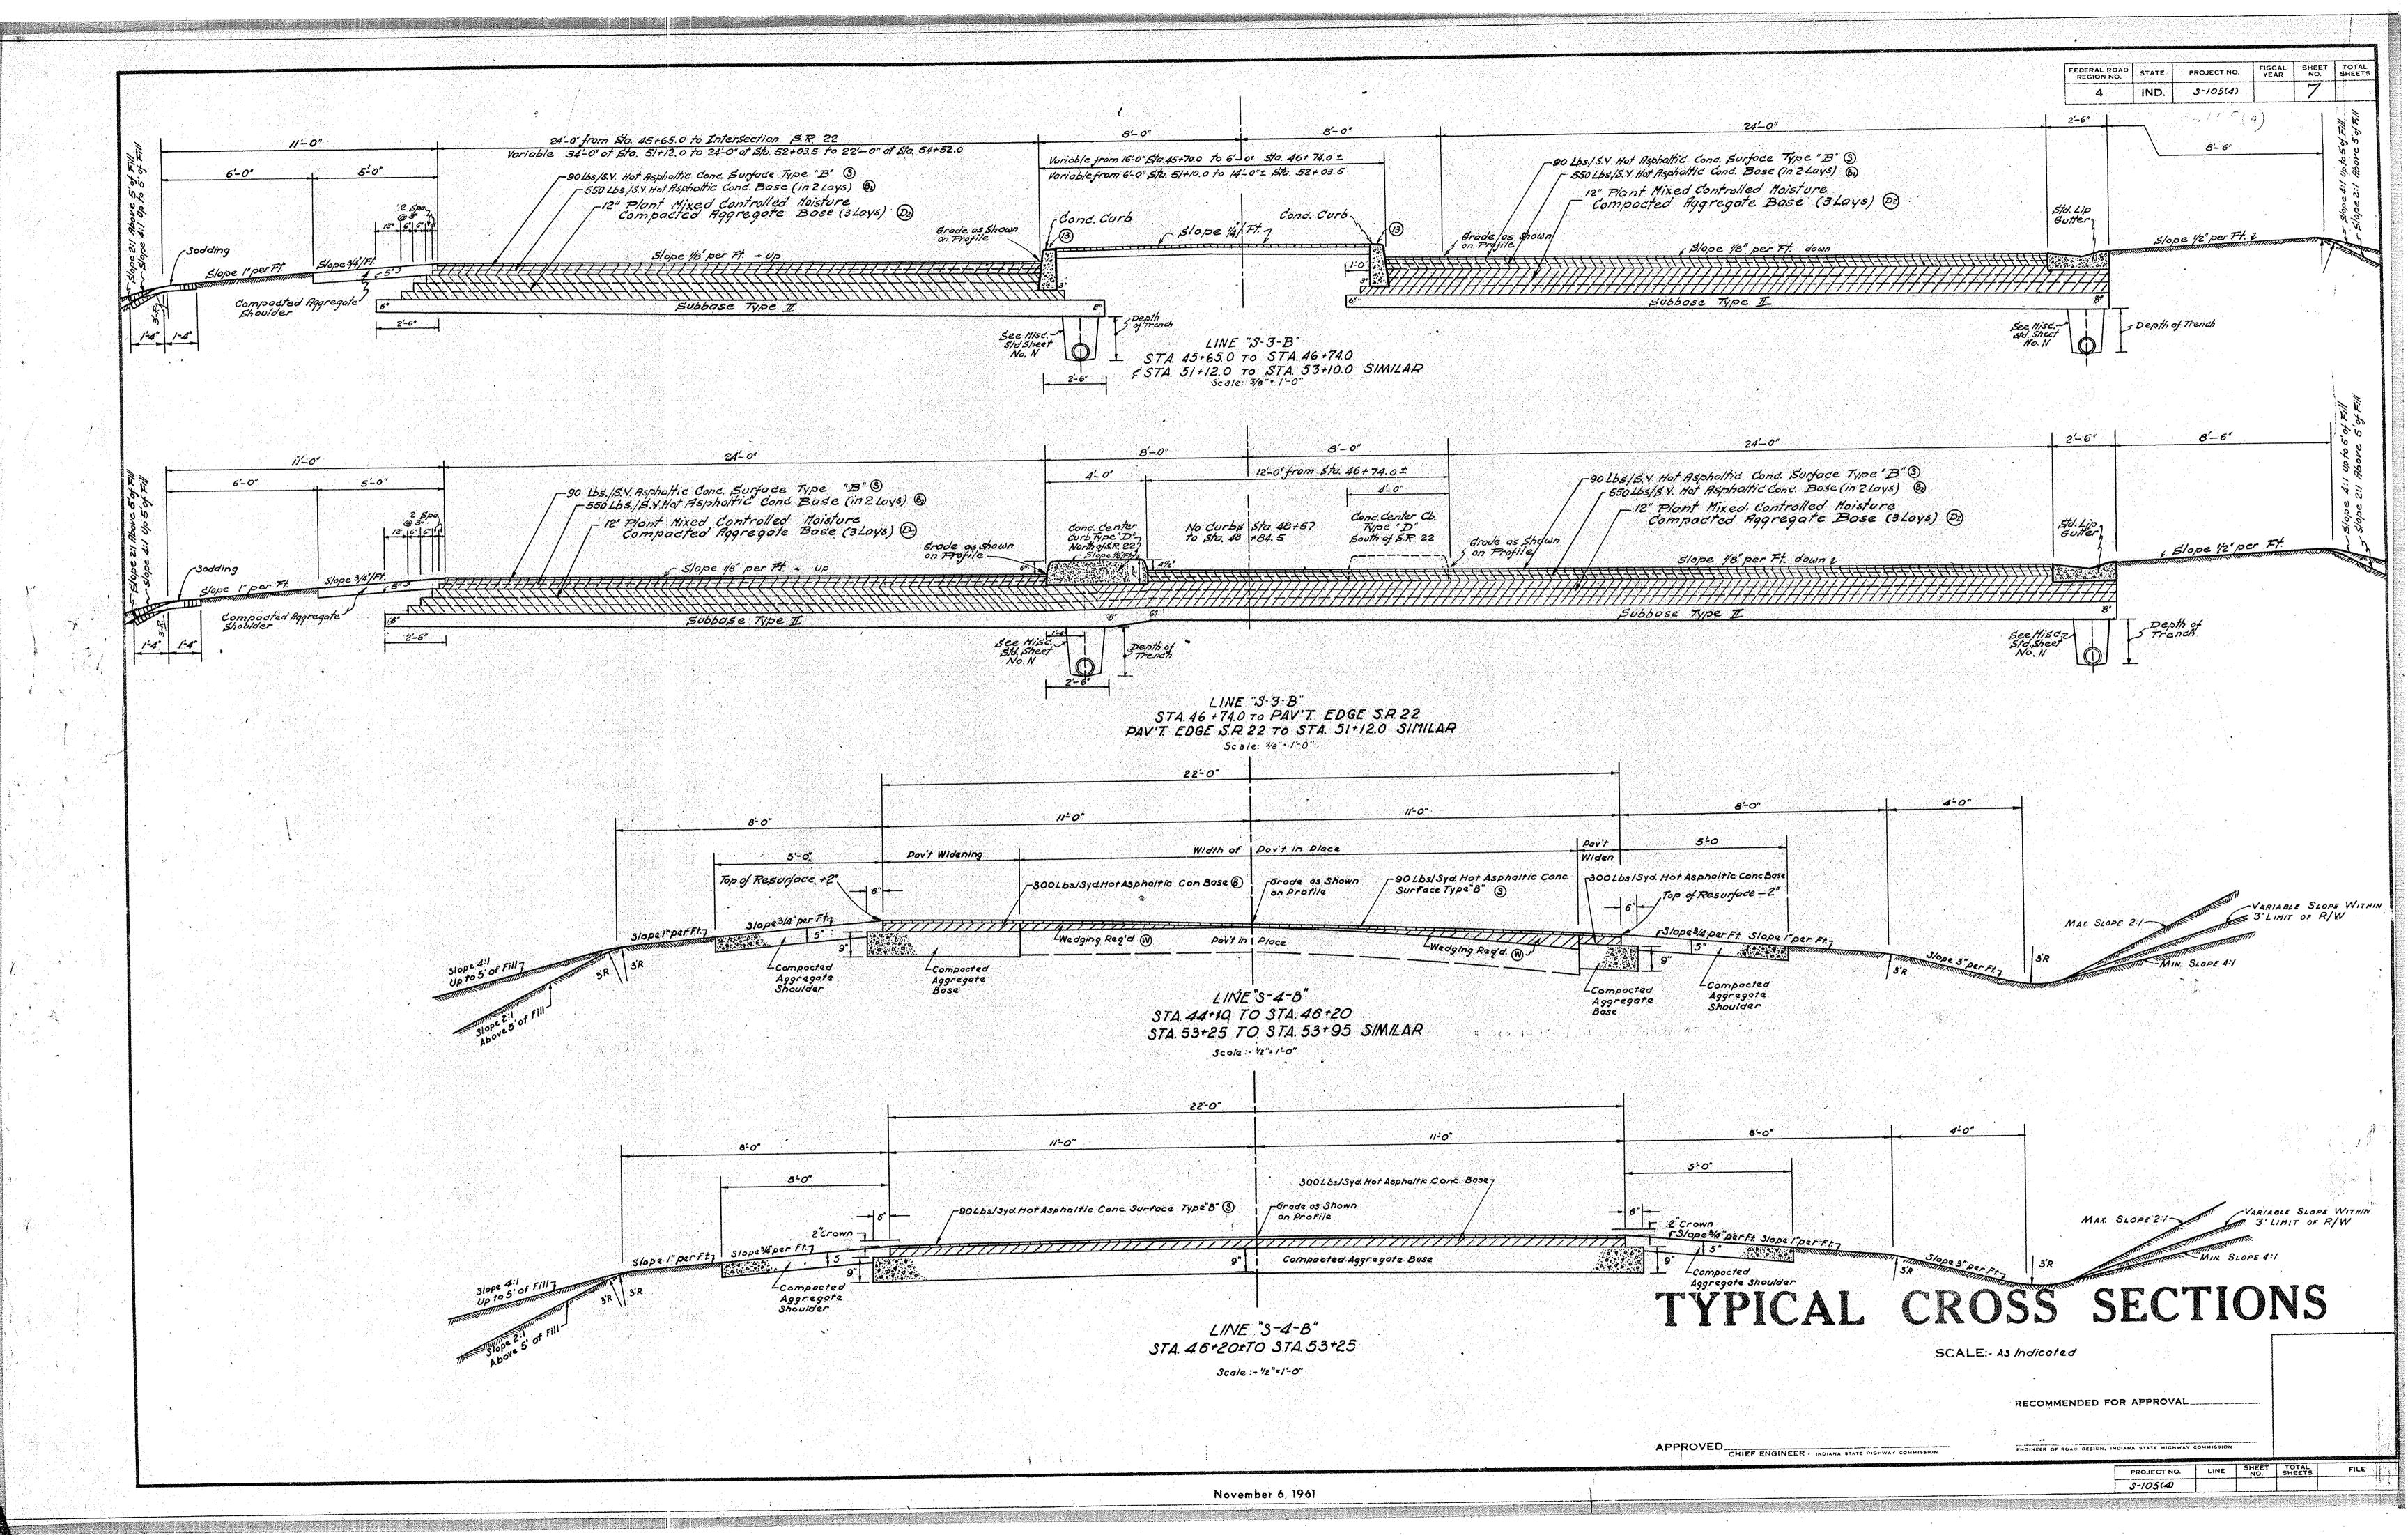

|                  | The Marian Control of the Control of |            | اسساً 1 (است است است راست و ساست و ساست |             |          |               | / .        |                                       | the second second second |                 |

























STATE PROJECT NO. FISCAL SHEET TOTAL SHEETS

IND. S-105(4) 1963 19



## LEGEND AND ADDITIONAL QUANTITIES LINE 'S-1-B"

| 3 90#/Syd. Hot Asphaltic Concrete Surface, Type "B"                                                                                                | 1460