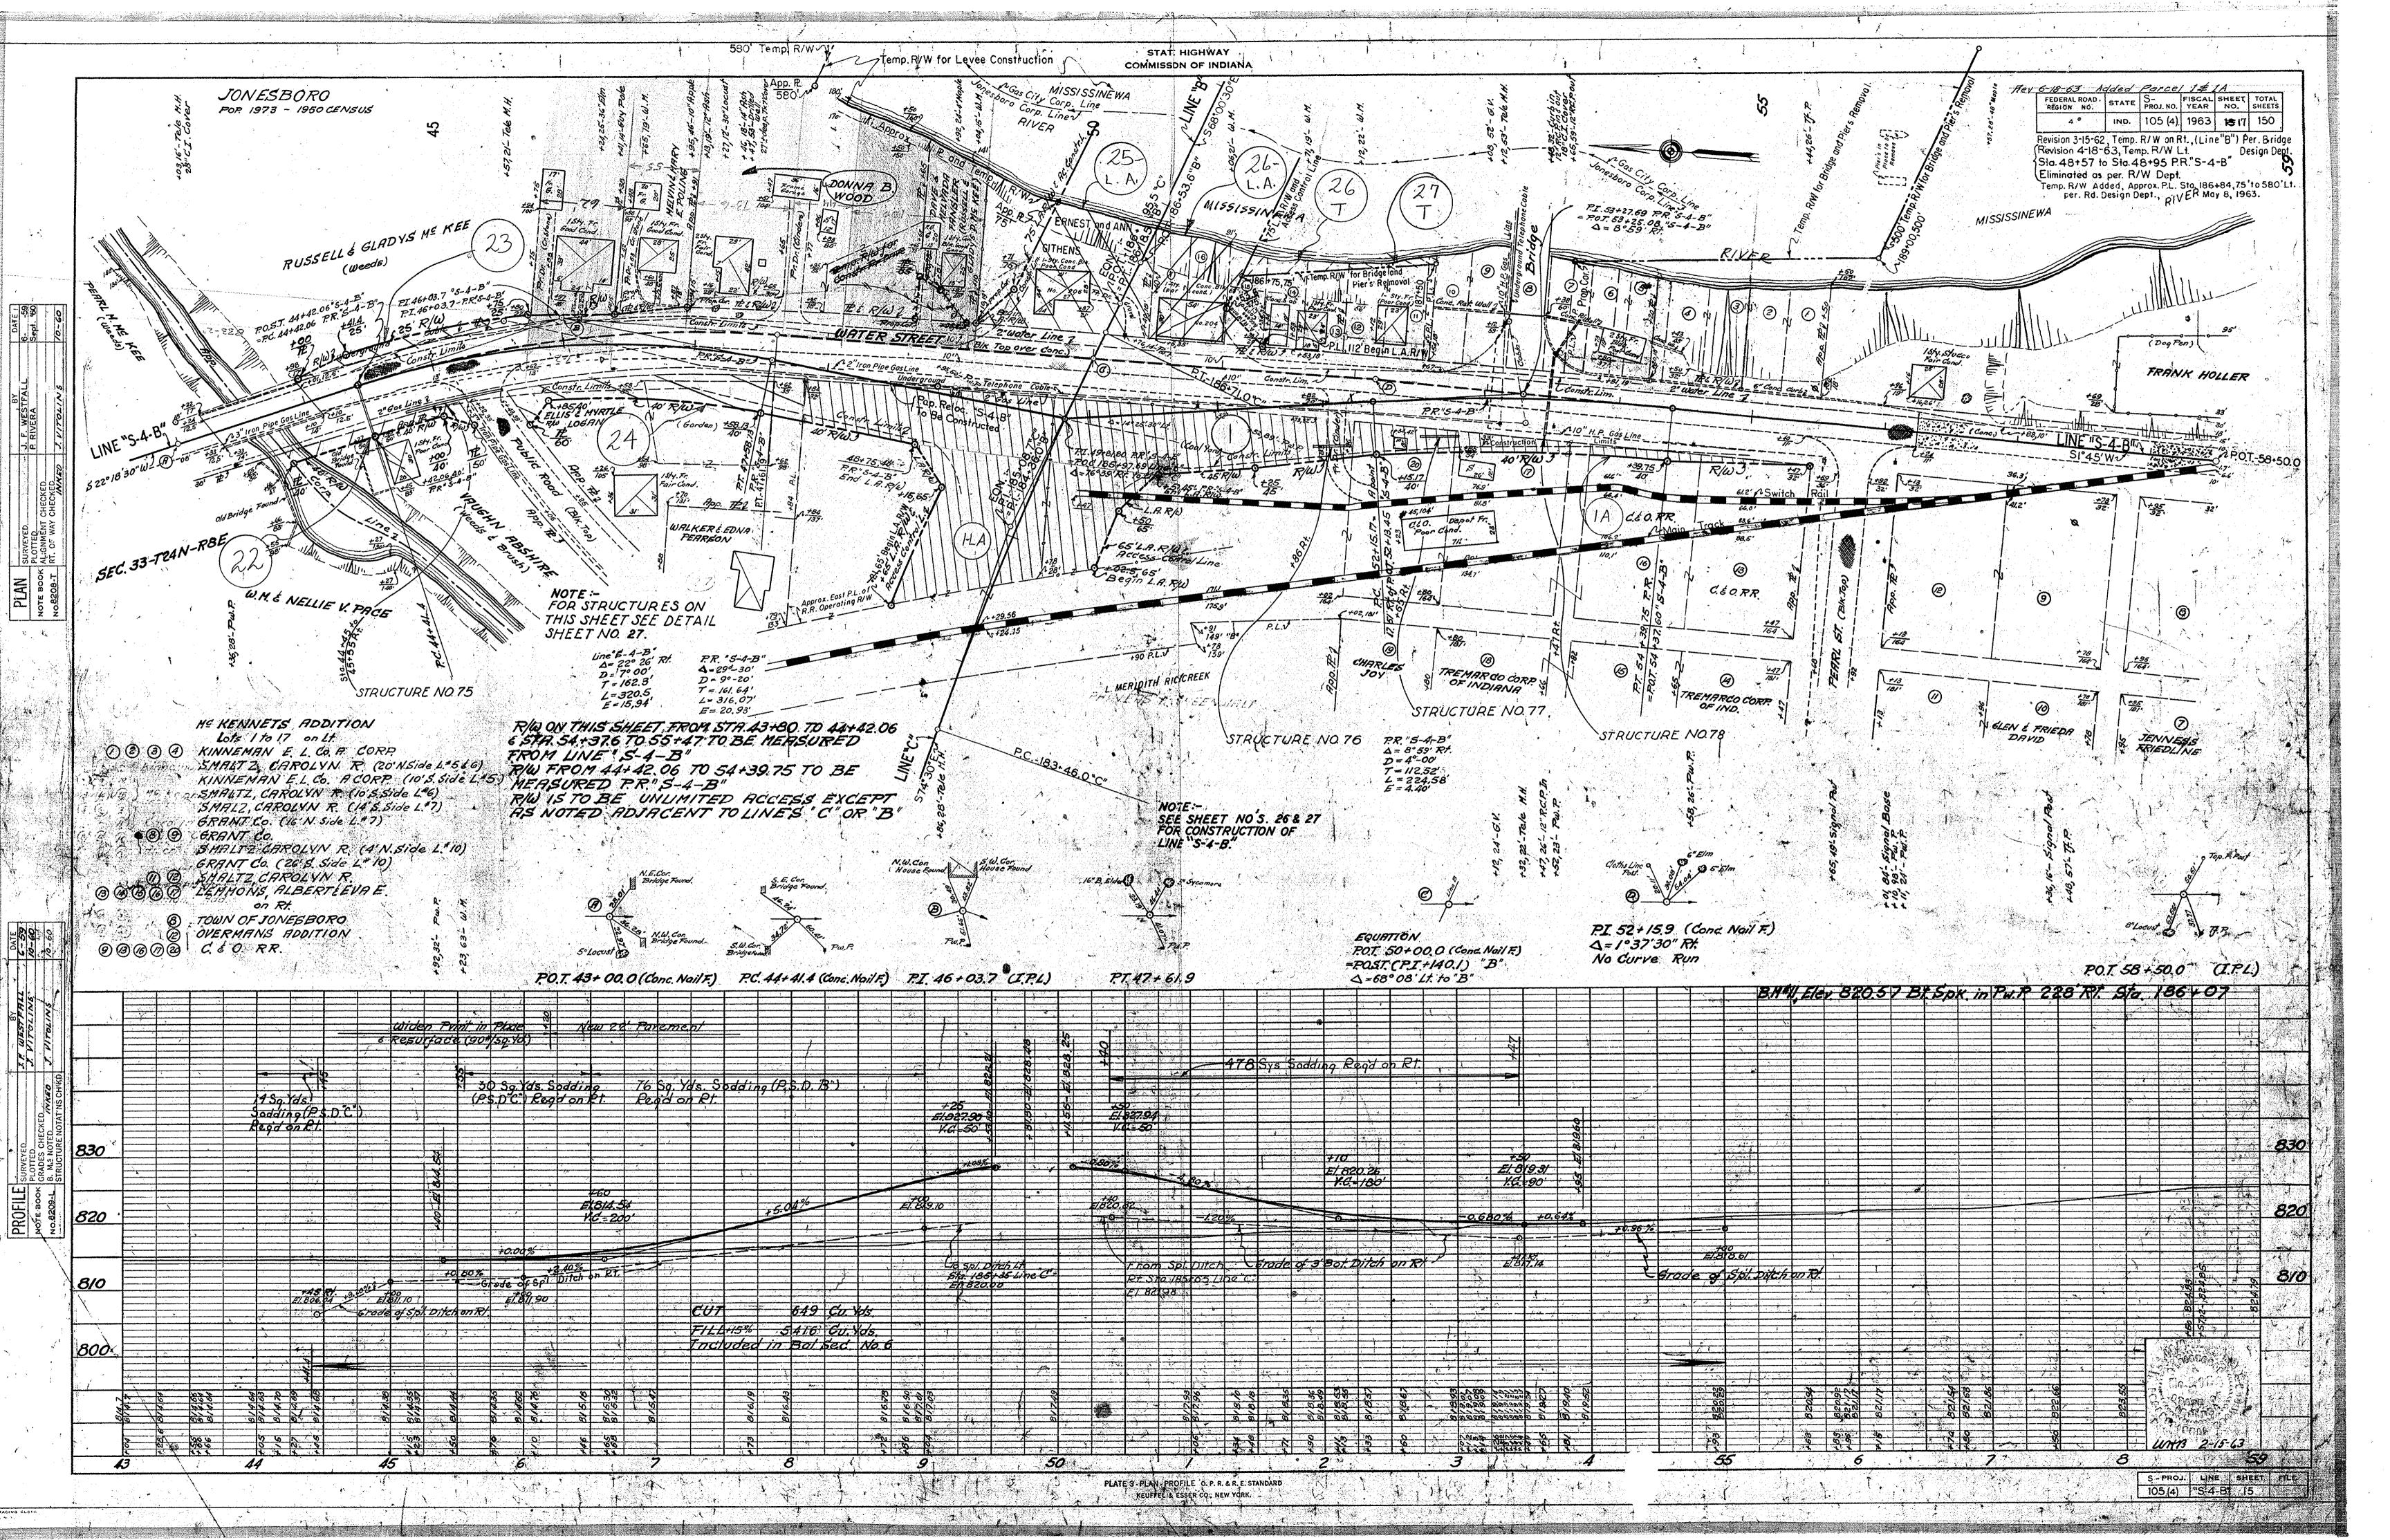

## PLAN AND PROFILE OF PROPOSED STATE HIGHWAY

S-PROJECT NO.105(4) $\binom{P.E}{R/W}_{CONSTR}$ .

KOKOMO TO HARTFORD CITY ROAD

BEGINNING AT A POINT IN S.R. NO. 22 A DISTANCE OF 85.0 FEET EAST OF THE SW CORNER OF SEC. 32-T.24N-R.8E., IN GRANT COUNTY AND EXTENDING IN A NORTHEASTEARLY AND EASTERLY DIRECTION A DISTANCE OF 9.8490 FEET THRU THE TOWN OF JONESBORO TO A POINT ON S.R. NO. 22 AND MAIN STREET IN GAS CITY APPROXIMATELY 196.0 FEET EAST OF WEST STREET, ALL IN GRANT COUNTY