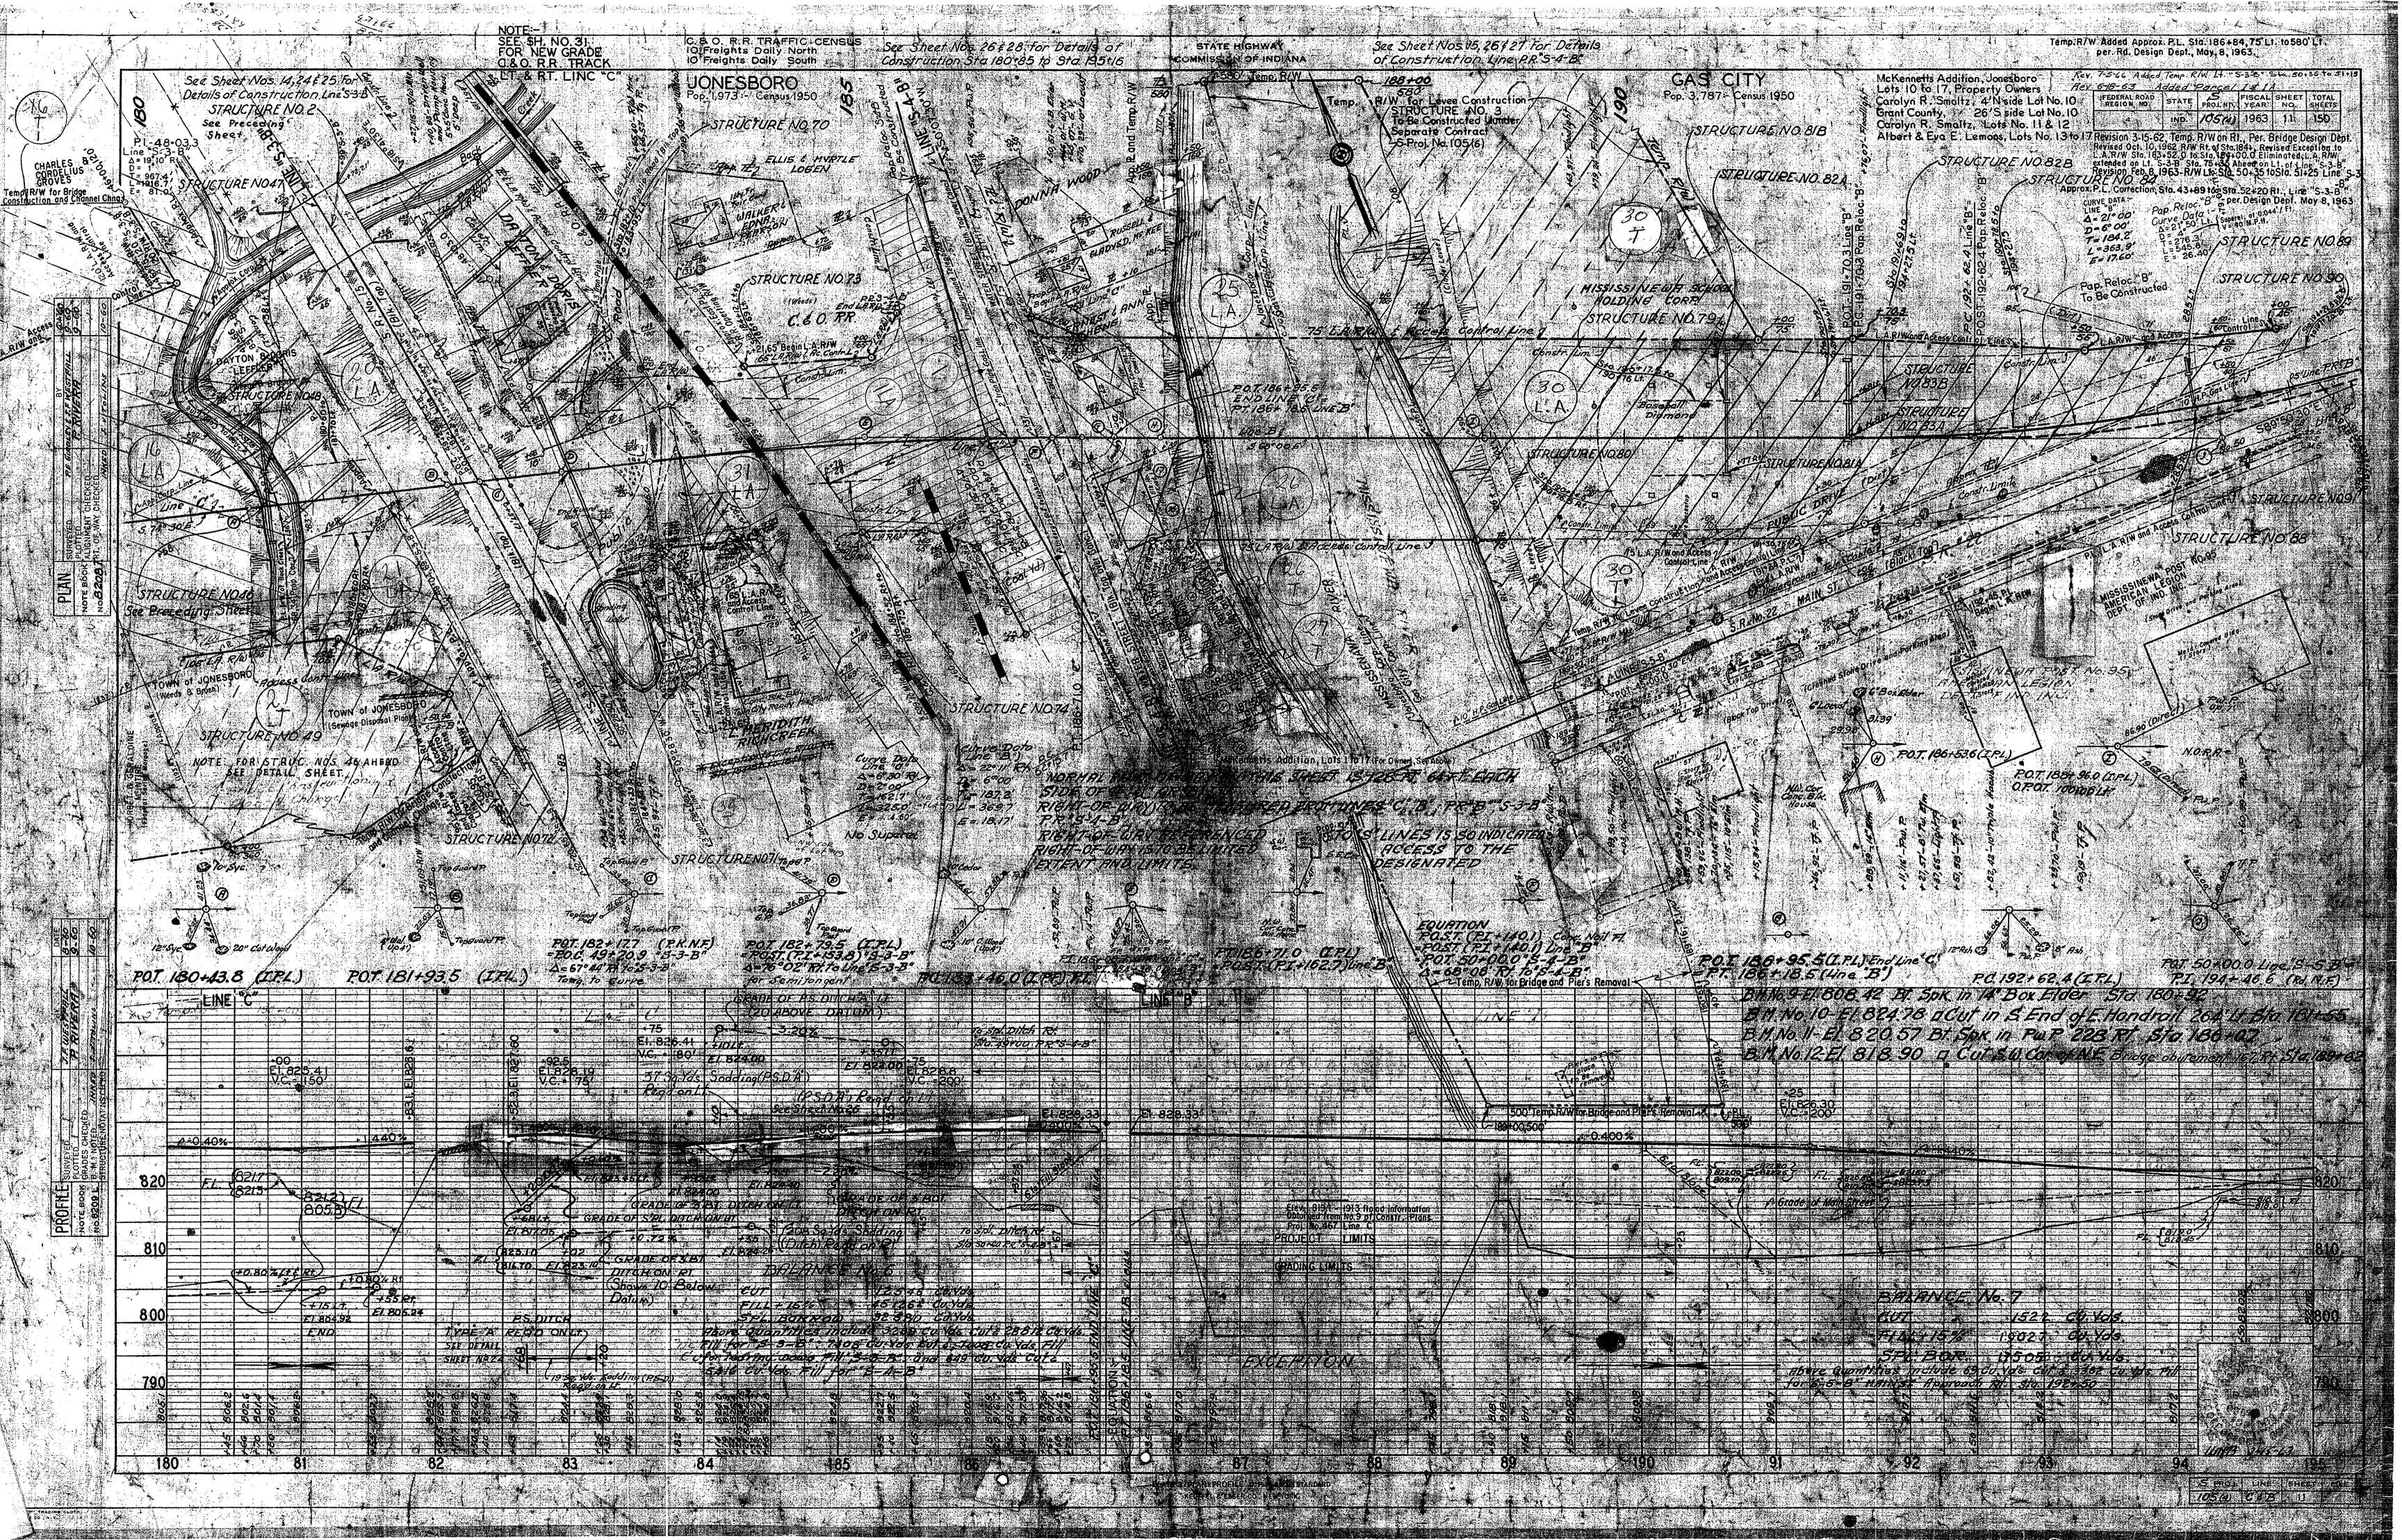

## PLAN AND PROFILE OF PROPOSED STATE HIGHWAY

S-PROJECT NO.105(4) $\binom{P.E}{R/W}_{CONSTR}$ .

KOKOMO TO HARTFORD CITY ROAD

BEGINNING AT A POINT IN S.R. NO. 22 A DISTANCE OF 85.0 FEET EAST OF THE SW CORNER OF SEC. 32-T.24N-R.8E., IN GRANT COUNTY AND EXTENDING IN A NORTHEASTEARLY AND EASTERLY DIRECTION A DISTANCE OF 9.8490 FEET THRU THE TOWN OF JONESBORO TO A POINT ON S.R. NO. 22 AND MAIN STREET IN GAS CITY APPROXIMATELY 196.0 FEET EAST OF WEST STREET, ALL IN GRANT COUNTY