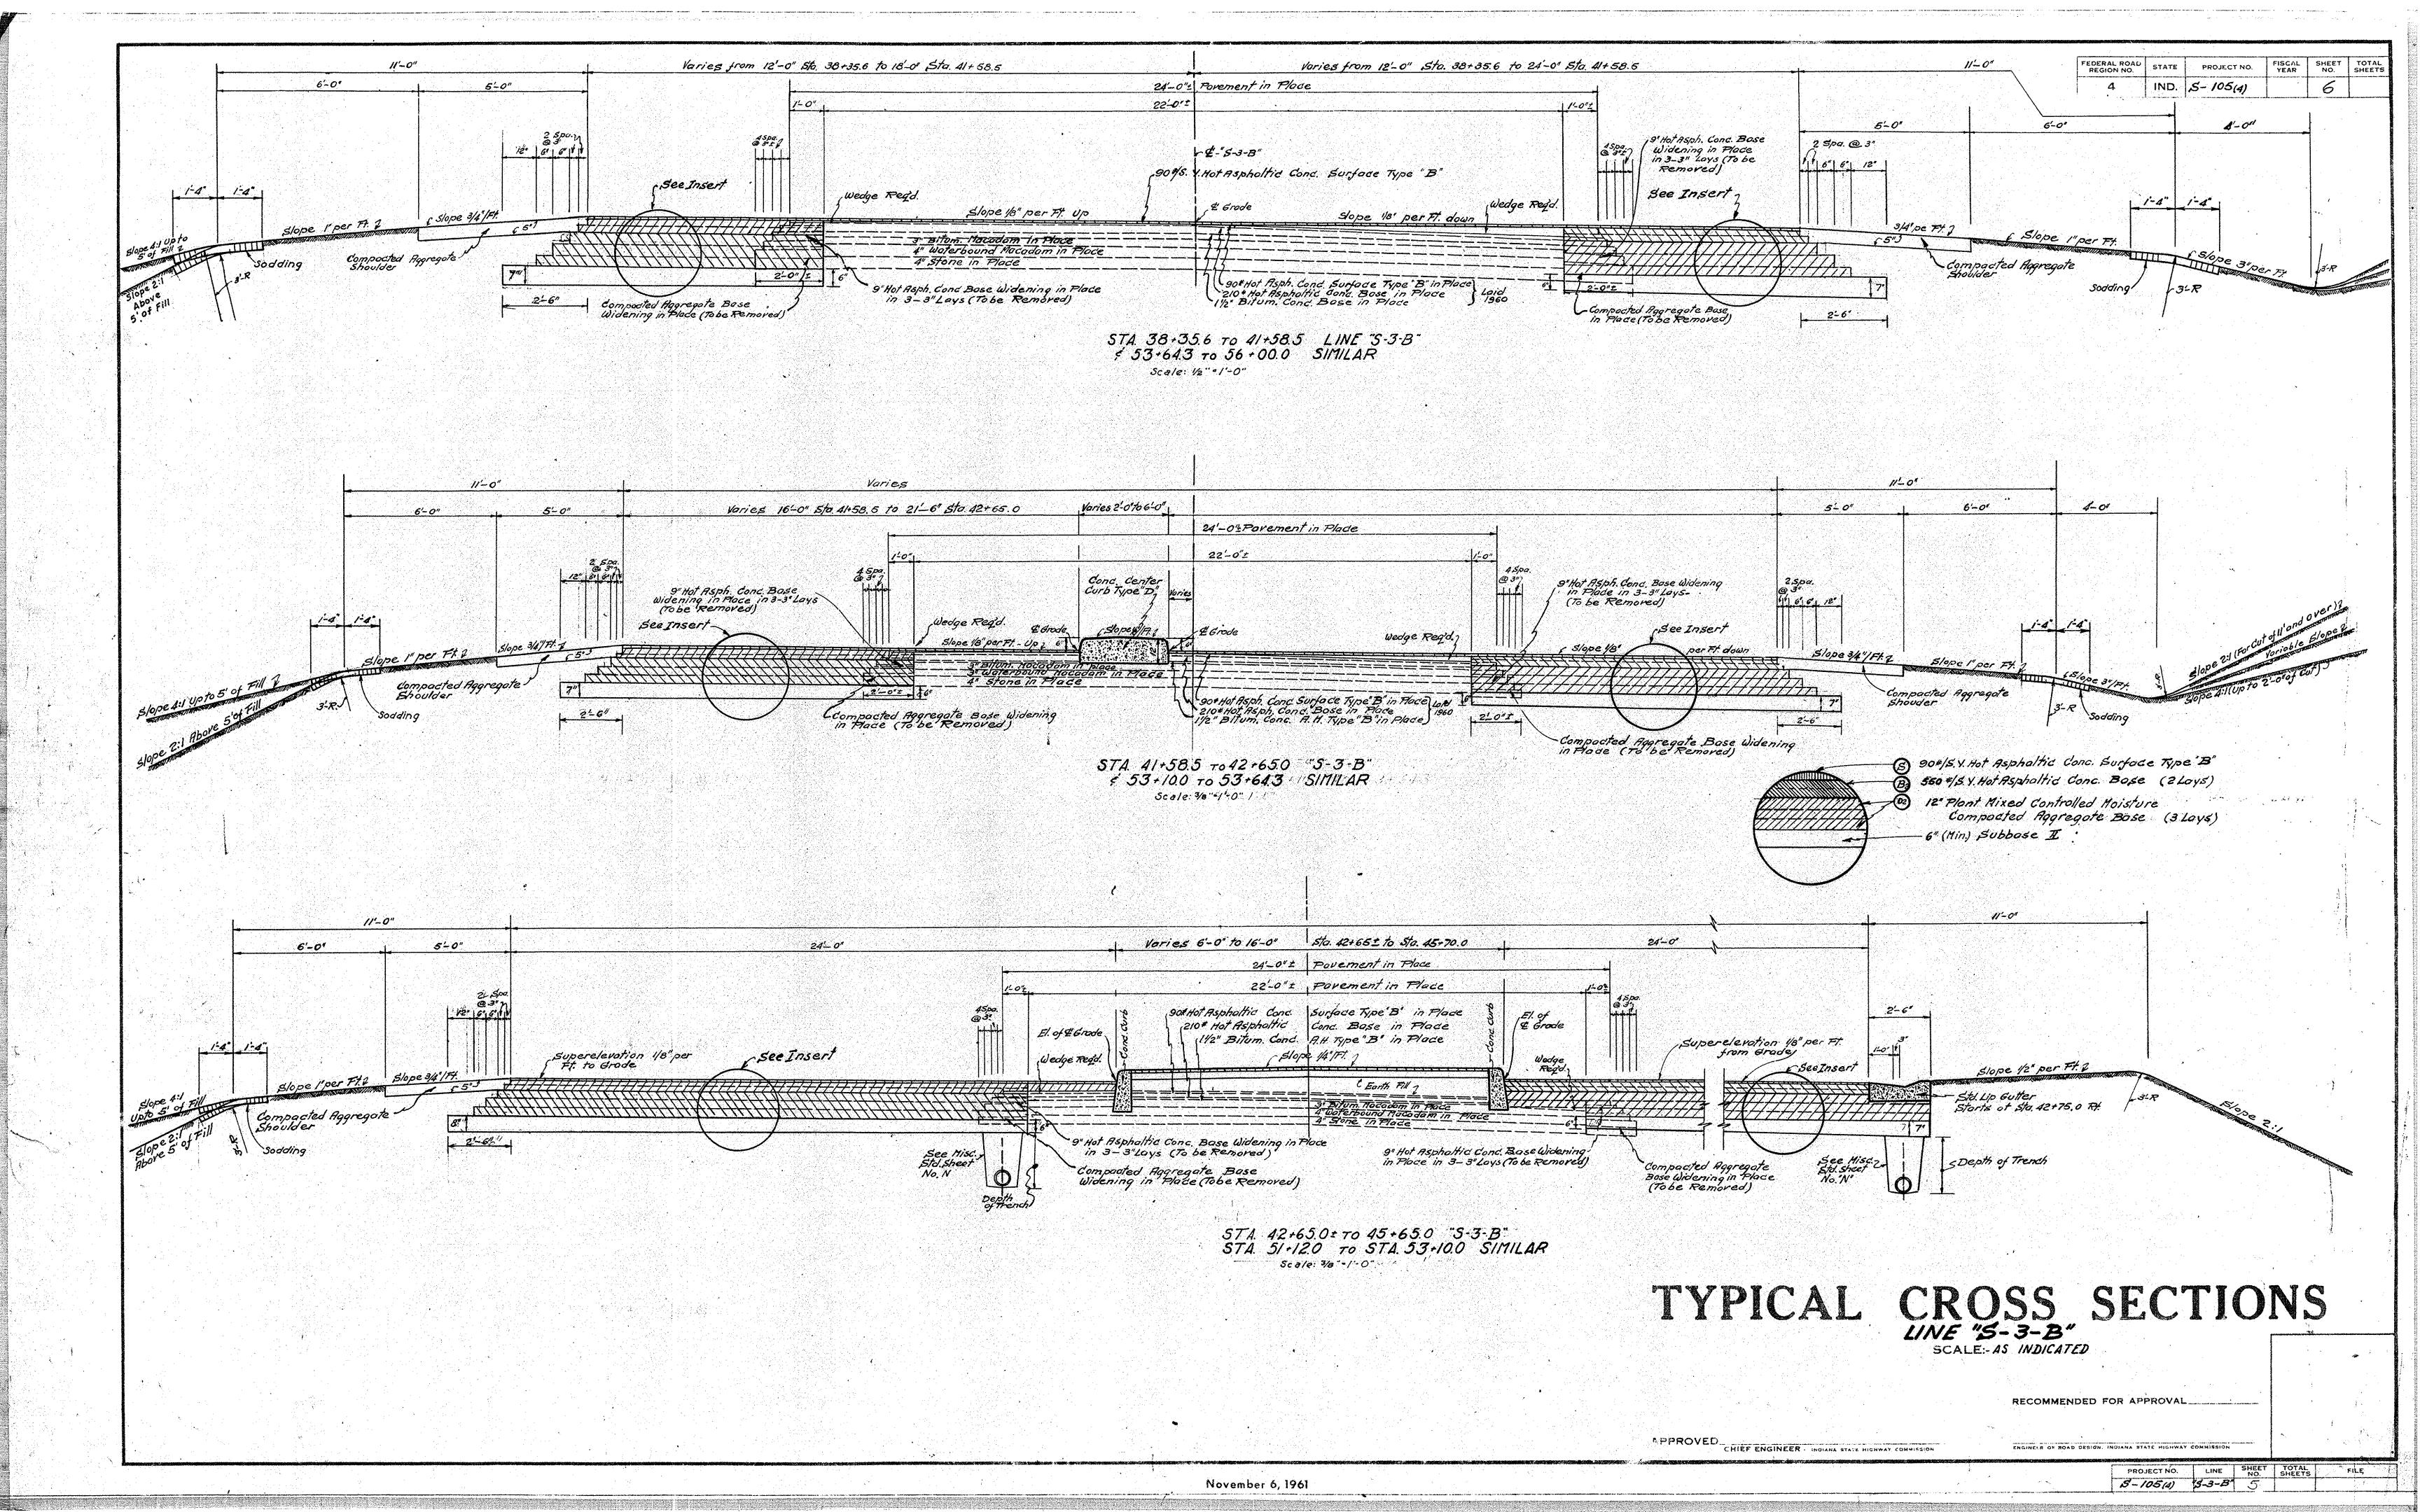

|                  | The Marian Control of the Control of |            | اسساً 1 (است است است راست و ساست و ساست |             |          |               | / .        |                                       | the second second second |                 |

























STATE PROJECT NO. FISCAL SHEET TOTAL SHEETS

IND. S-105(4) 1963 19



## LEGEND AND ADDITIONAL QUANTITIES LINE 'S-1-B"

| 3 90#/Syd. Hot Asphaltic Concrete Surface, Type "B"                                                                                                | 1460