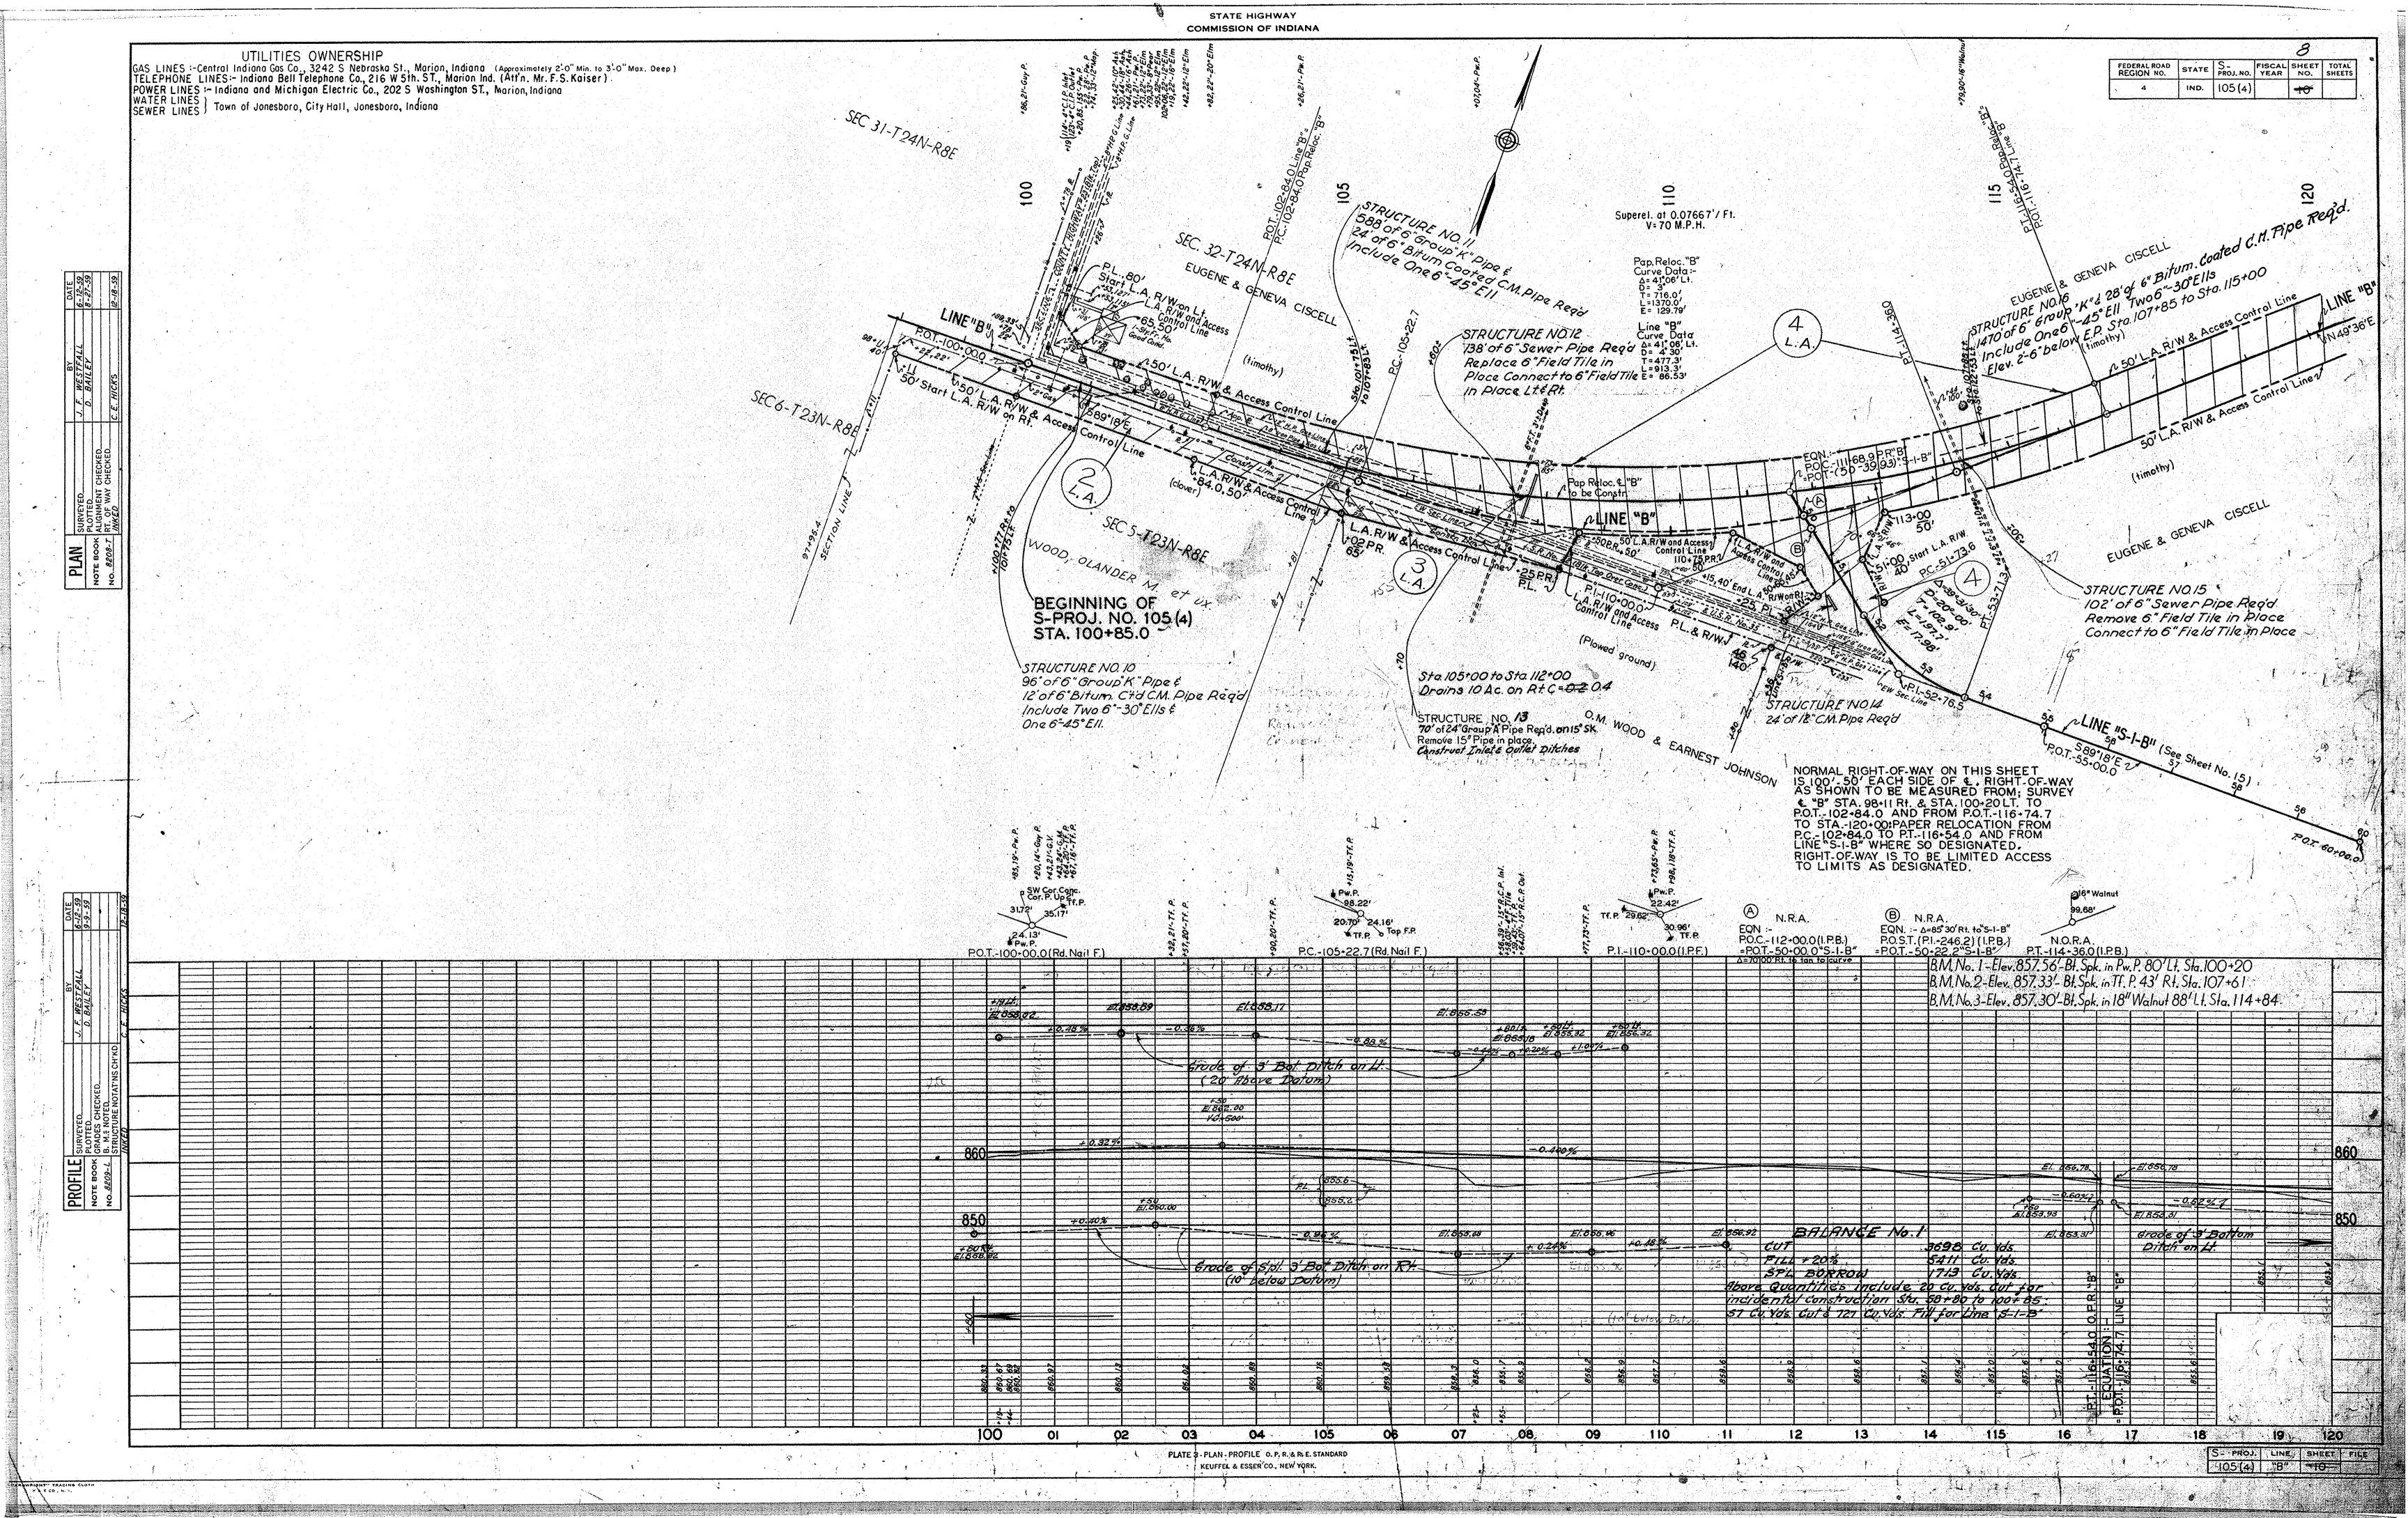

|                  | The Marian Control of the Control of |            | اسساً 1 (است است است راست و ساست و ساست |             |          |               | / .        |                                       | the second second second |                 |

























STATE PROJECT NO. FISCAL SHEET TOTAL SHEETS

IND. S-105(4) 1963 19



## LEGEND AND ADDITIONAL QUANTITIES LINE 'S-1-B"

| 3 90#/Syd. Hot Asphaltic Concrete Surface, Type "B"                                                                                                | 1460