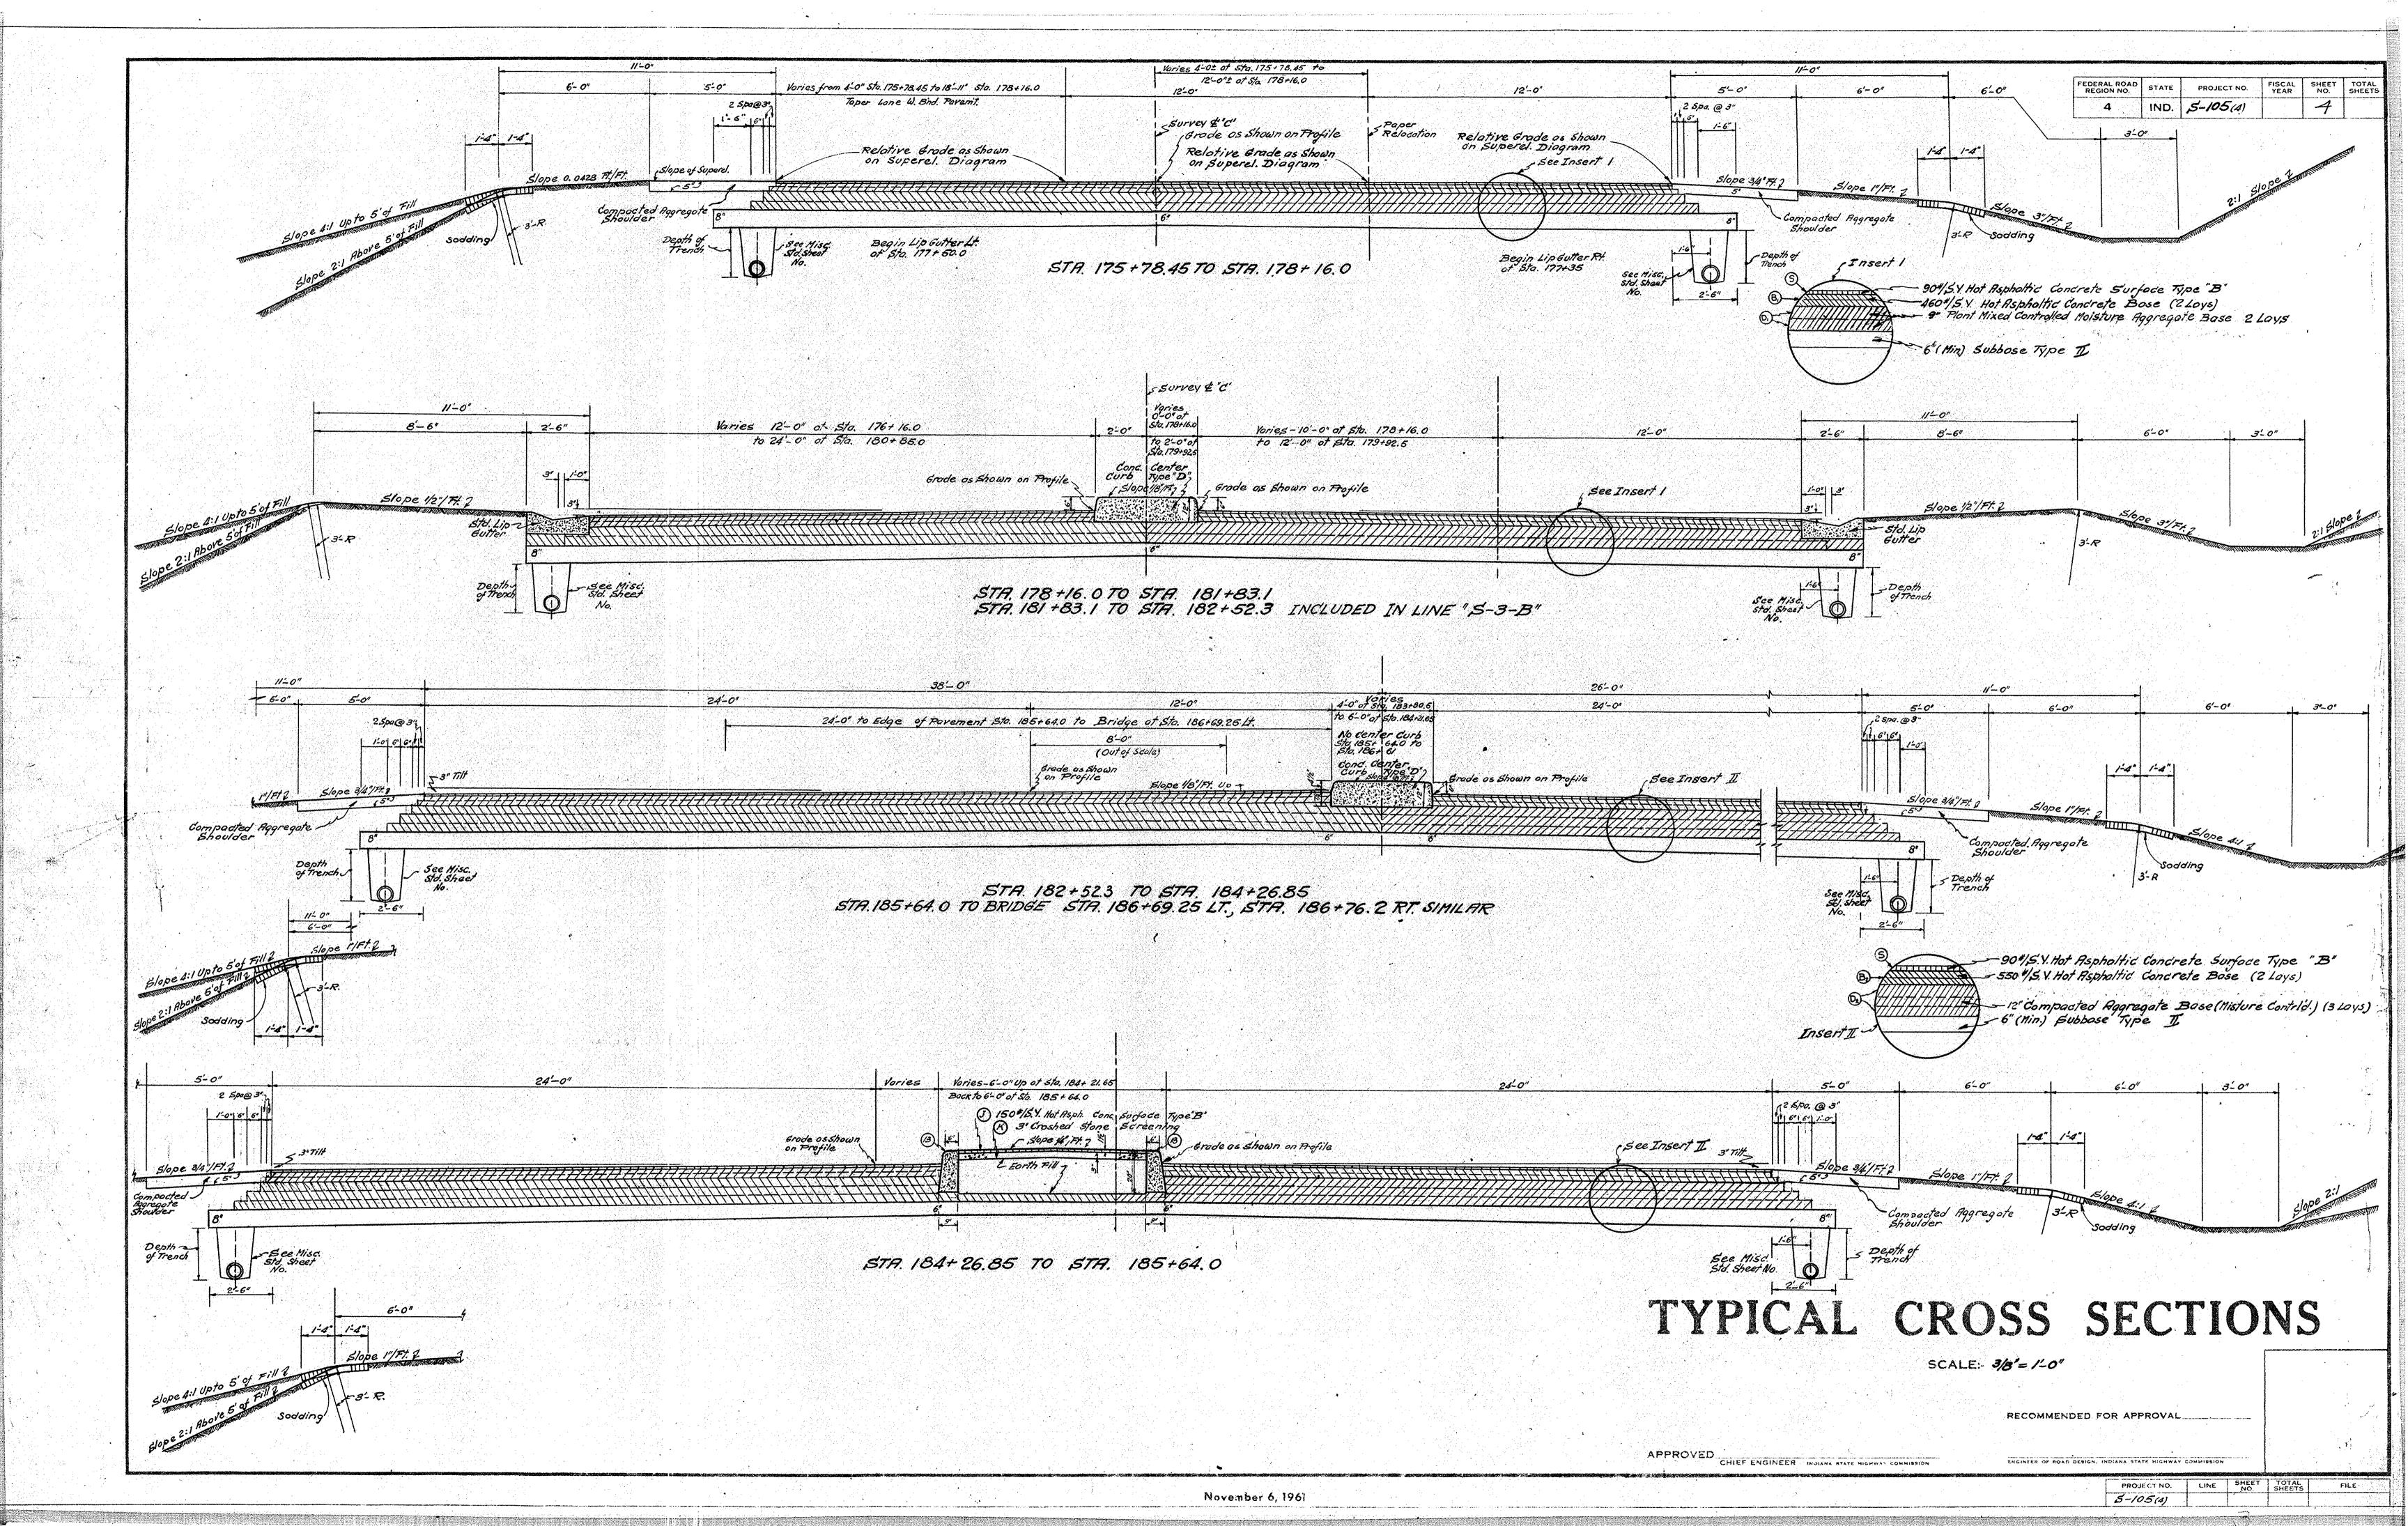

SHEET NO. SHEET NO. SHEET NO.

SHEET NO.

SHEET NO. SHEET, NO. GRADE OF C. E O. R.R STRUCTURE DATA SHEET

MISCELL ANEOUS STANDARDS

ADOPTED AOR REVISED R

STANDARDS FOR SUPERELEVATION B.P.R. APPPOVAL 2-27-61, A-JAN., 1961. DATA FOR SUPERELEVATING AND WIDENING OF CURVES