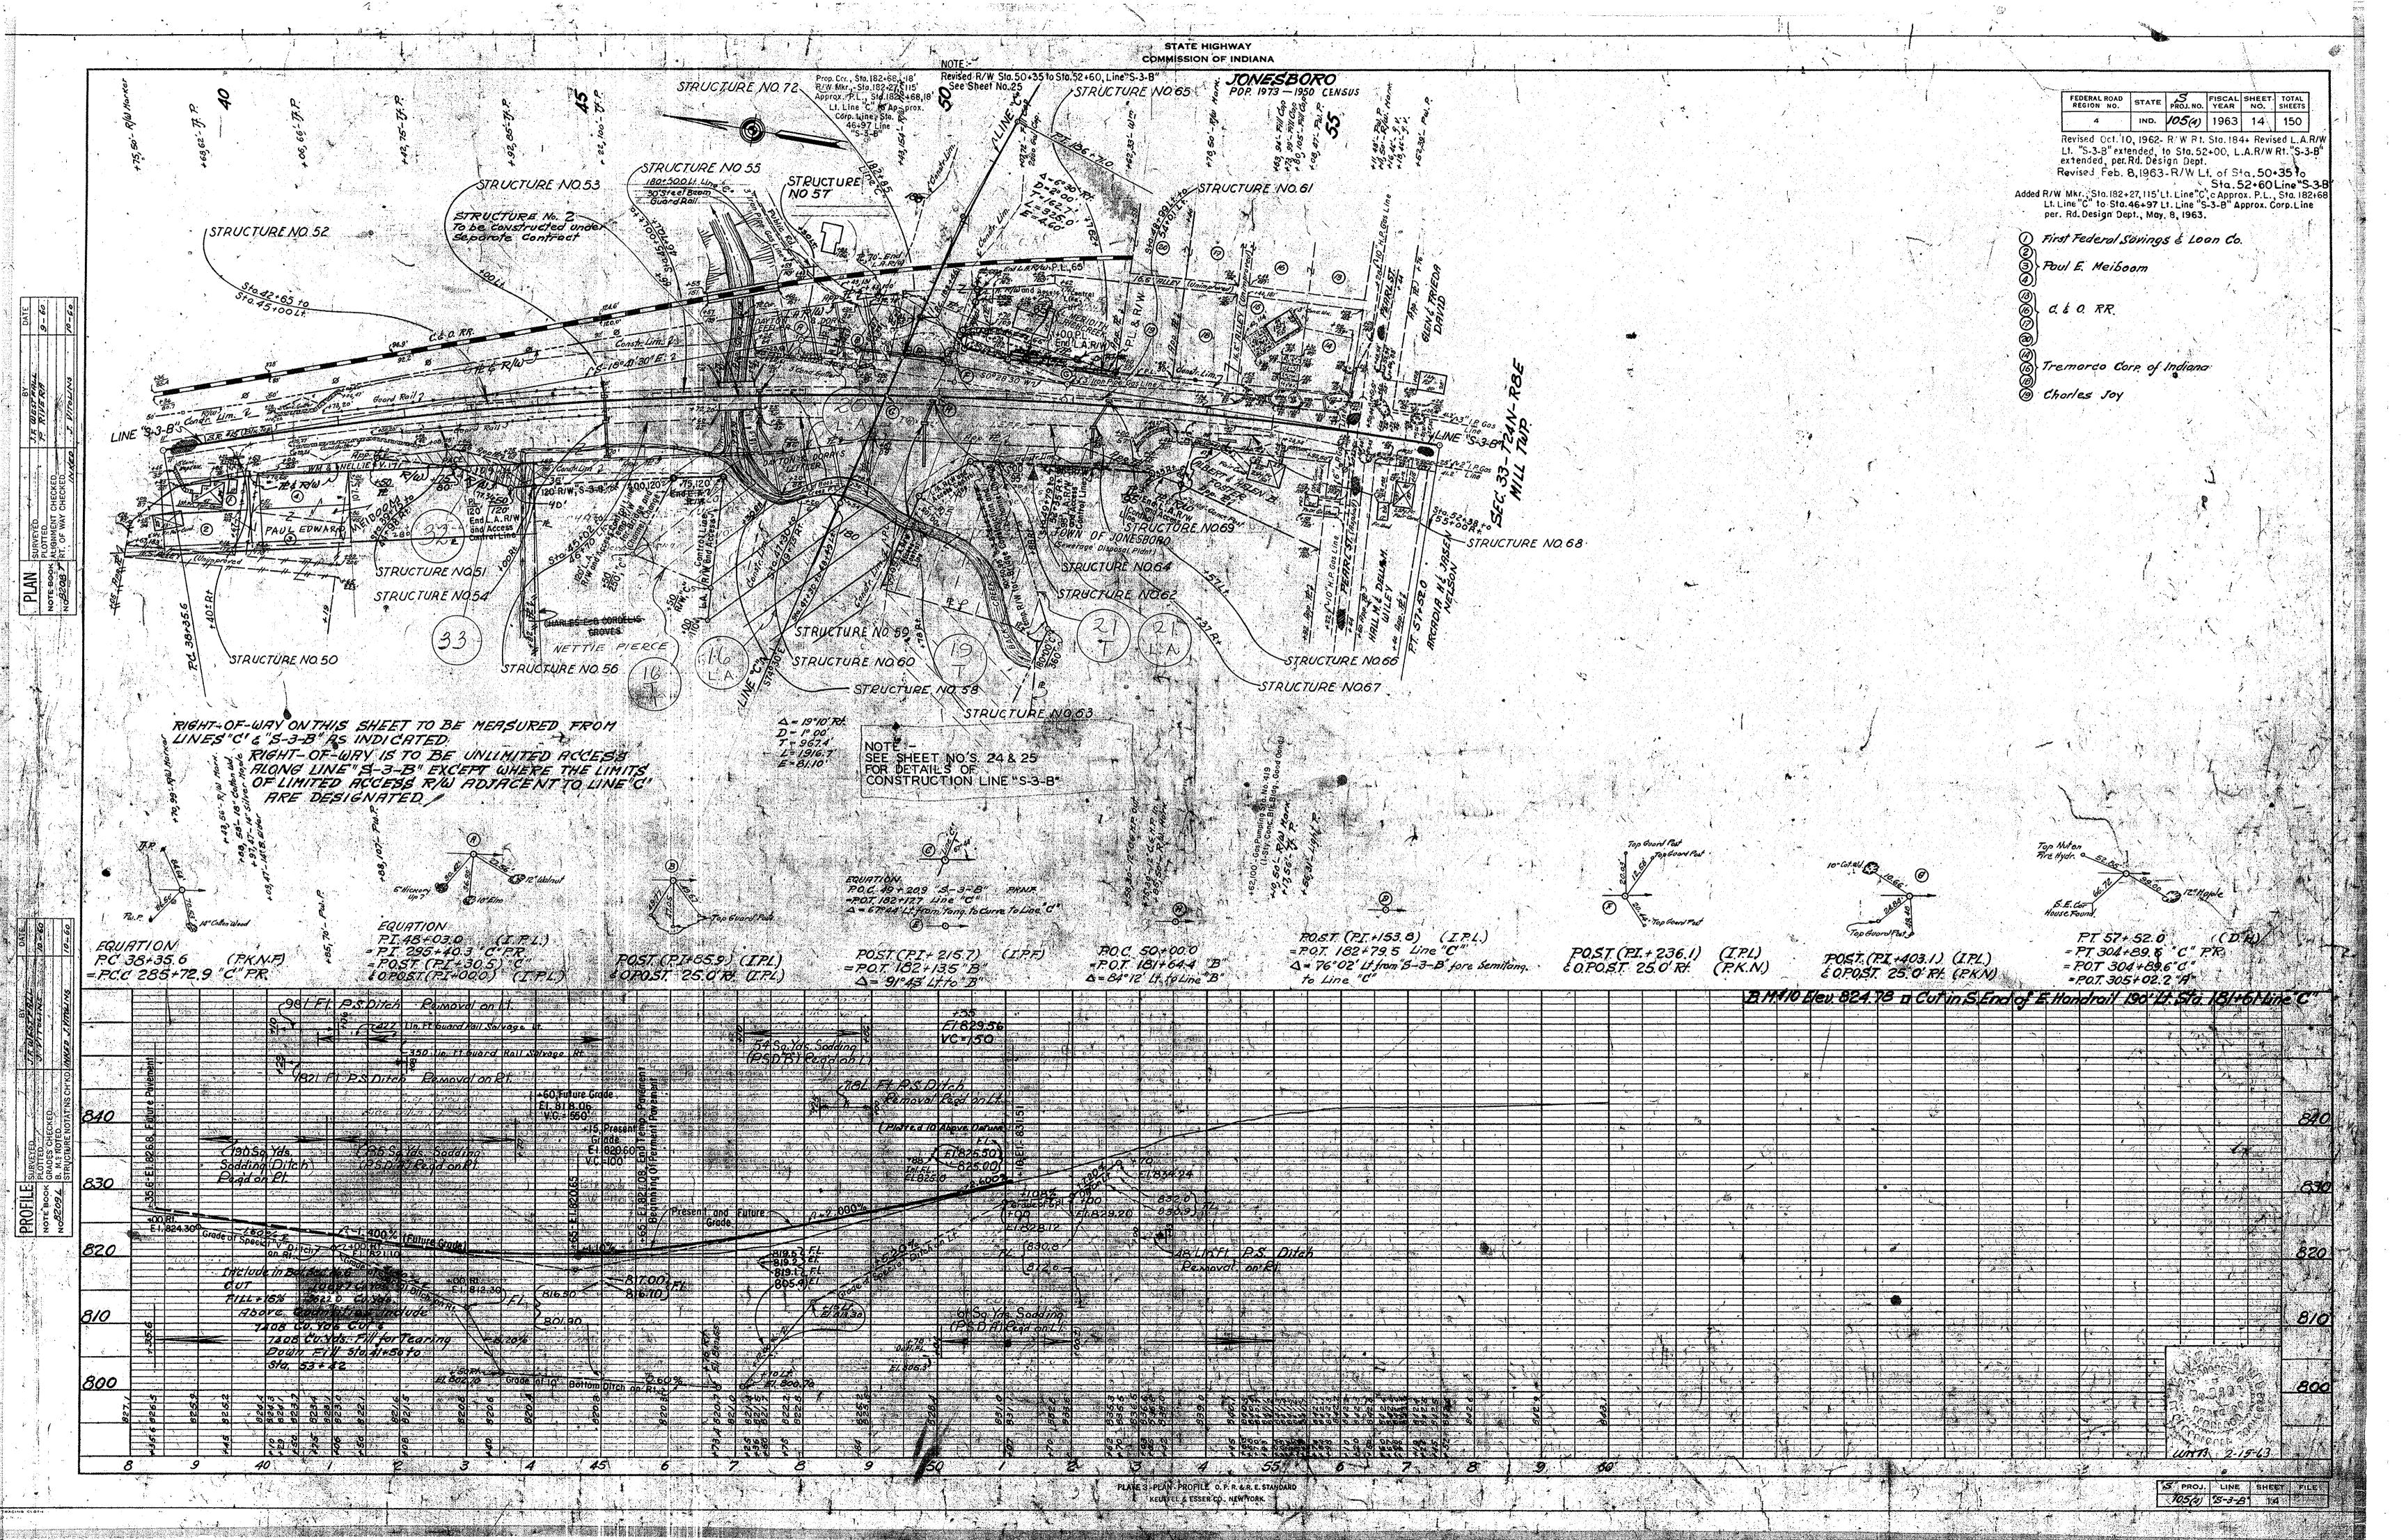

## PLAN AND PROFILE OF PROPOSED STATE HIGHWAY

S-PROJECT NO.105(4) $\binom{P.E}{R/W}_{CONSTR}$ .

KOKOMO TO HARTFORD CITY ROAD

BEGINNING AT A POINT IN S.R. NO. 22 A DISTANCE OF 85.0 FEET EAST OF THE SW CORNER OF SEC. 32-T.24N-R.8E., IN GRANT COUNTY AND EXTENDING IN A NORTHEASTEARLY AND EASTERLY DIRECTION A DISTANCE OF 9.8490 FEET THRU THE TOWN OF JONESBORO TO A POINT ON S.R. NO. 22 AND MAIN STREET IN GAS CITY APPROXIMATELY 196.0 FEET EAST OF WEST STREET, ALL IN GRANT COUNTY