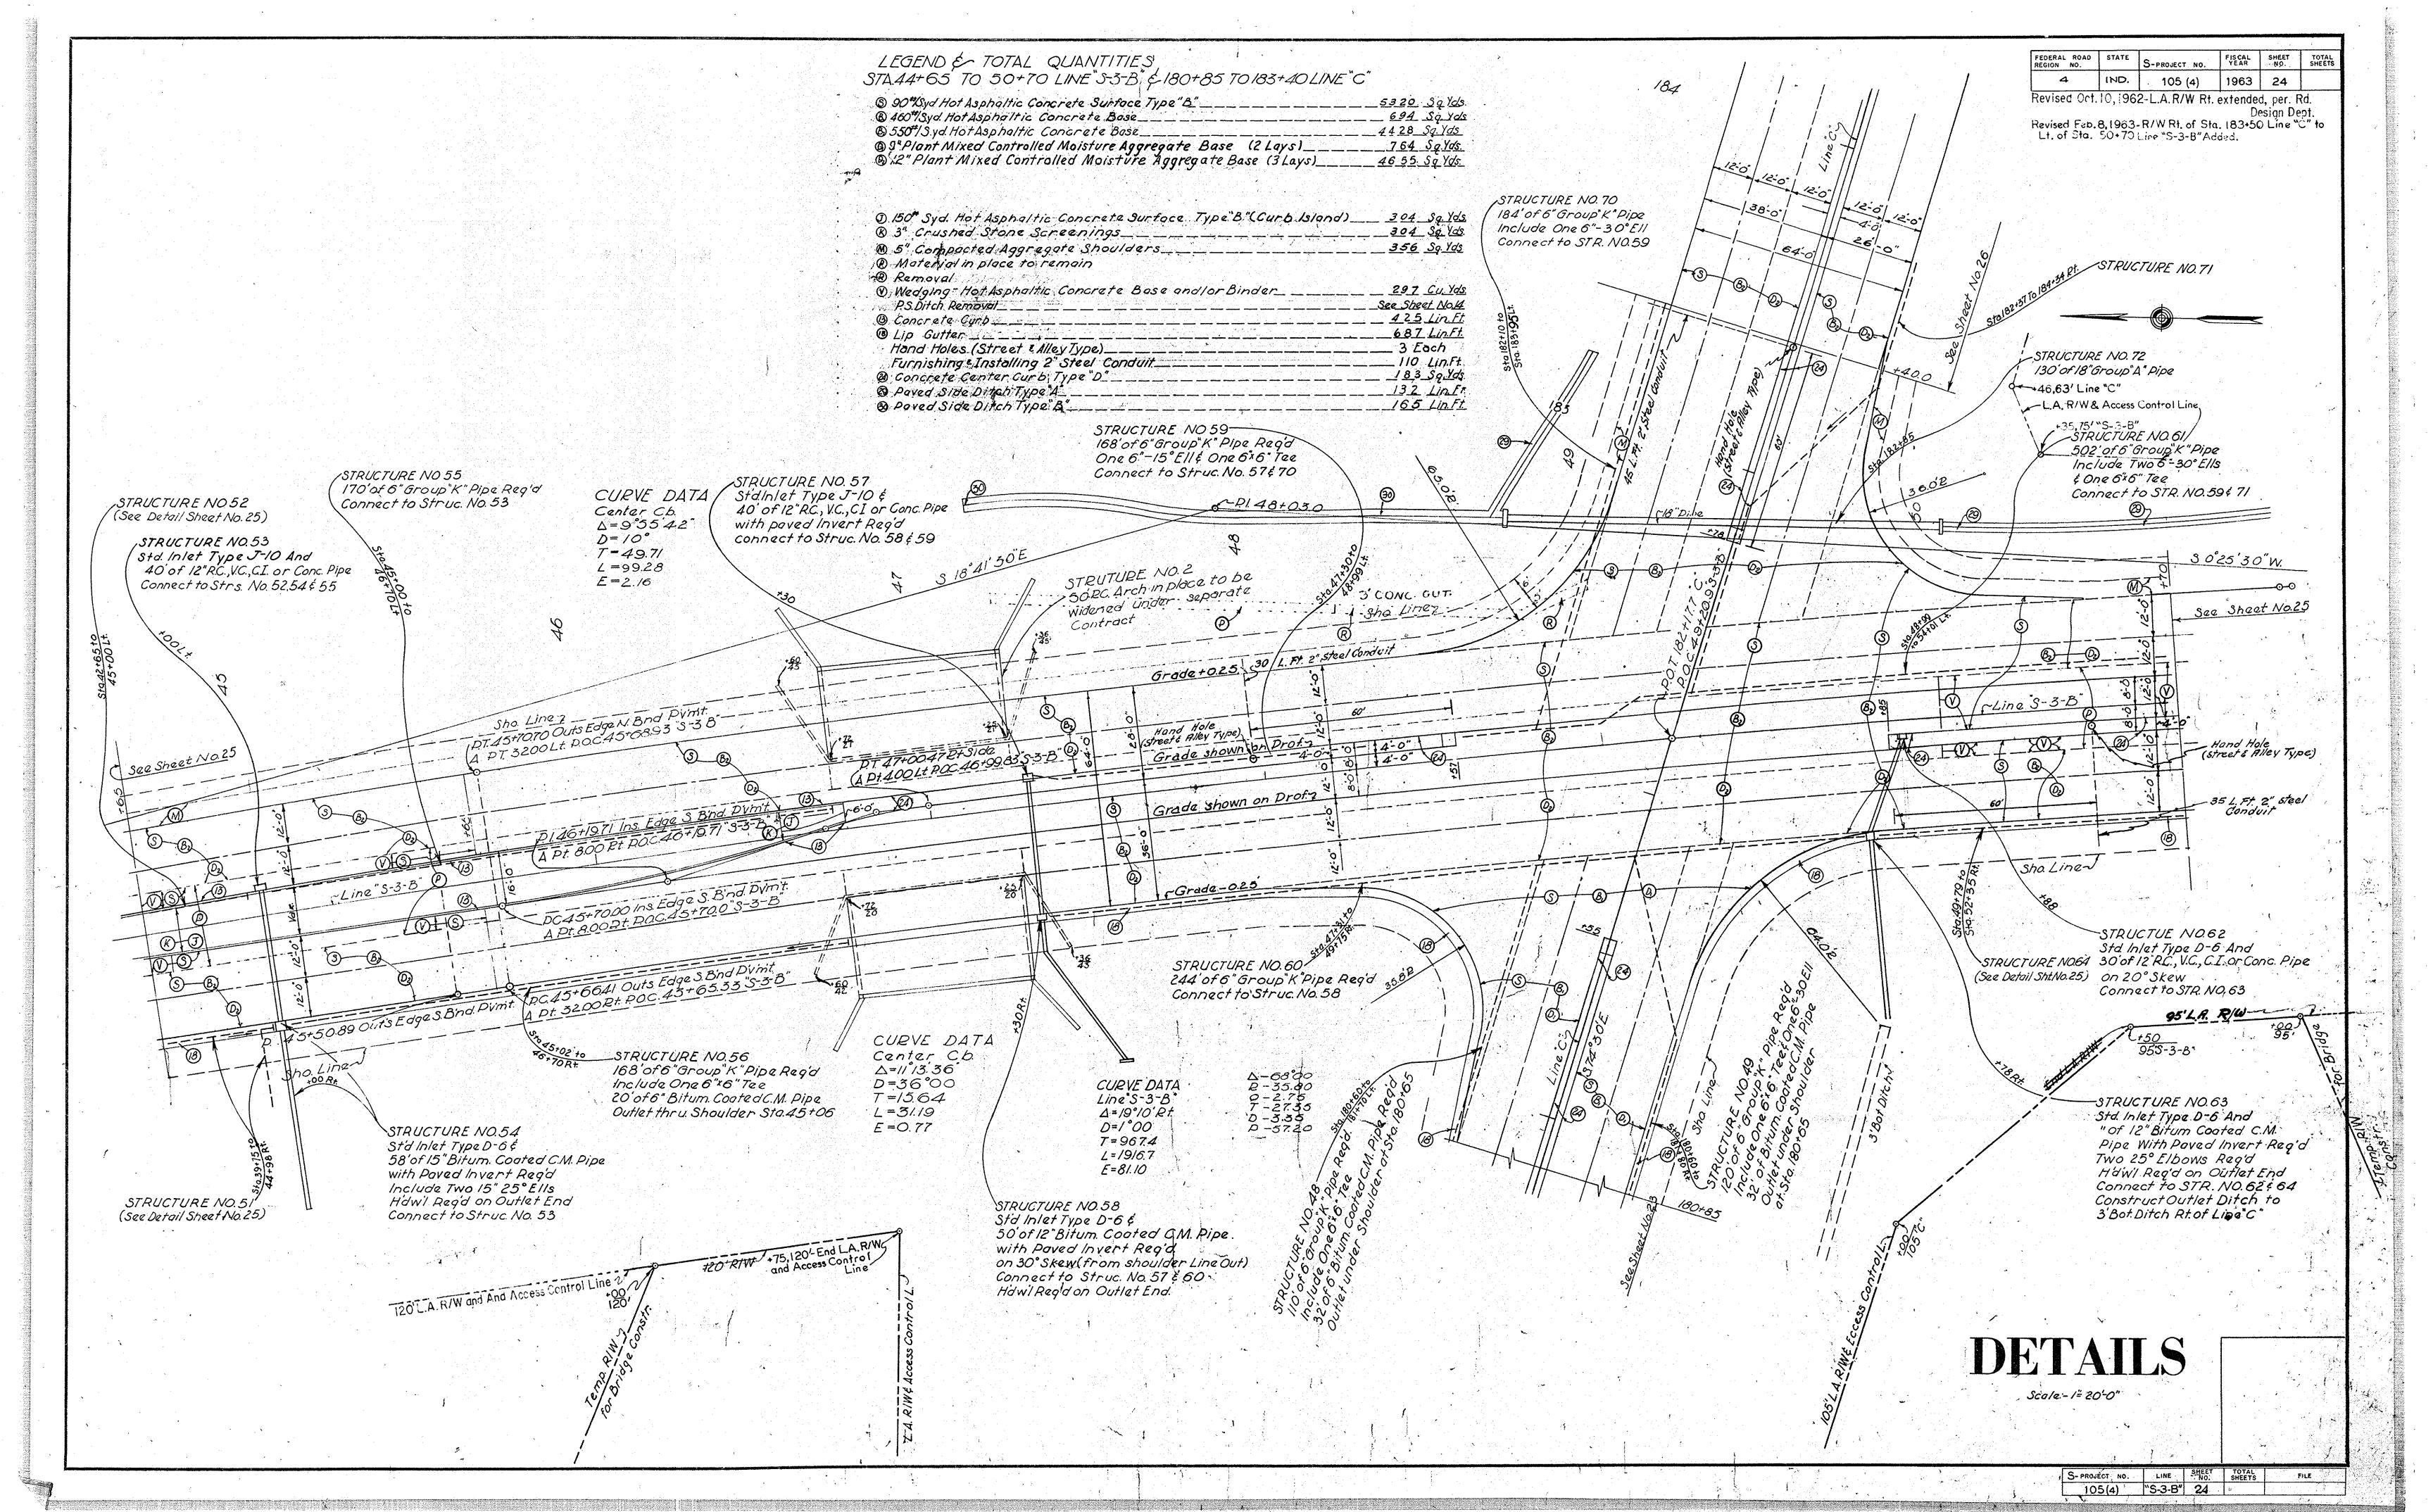

SHEET NO. SHEET NO. SHEET NO.

SHEET NO.

SHEET NO. SHEET, NO. GRADE OF C. E O. R.R STRUCTURE DATA SHEET

MISCELL ANEOUS STANDARDS

ADOPTED AOR REVISED R

STANDARDS FOR SUPERELEVATION B.P.R. APPPOVAL 2-27-61, A-JAN., 1961. DATA FOR SUPERELEVATING AND WIDENING OF CURVES