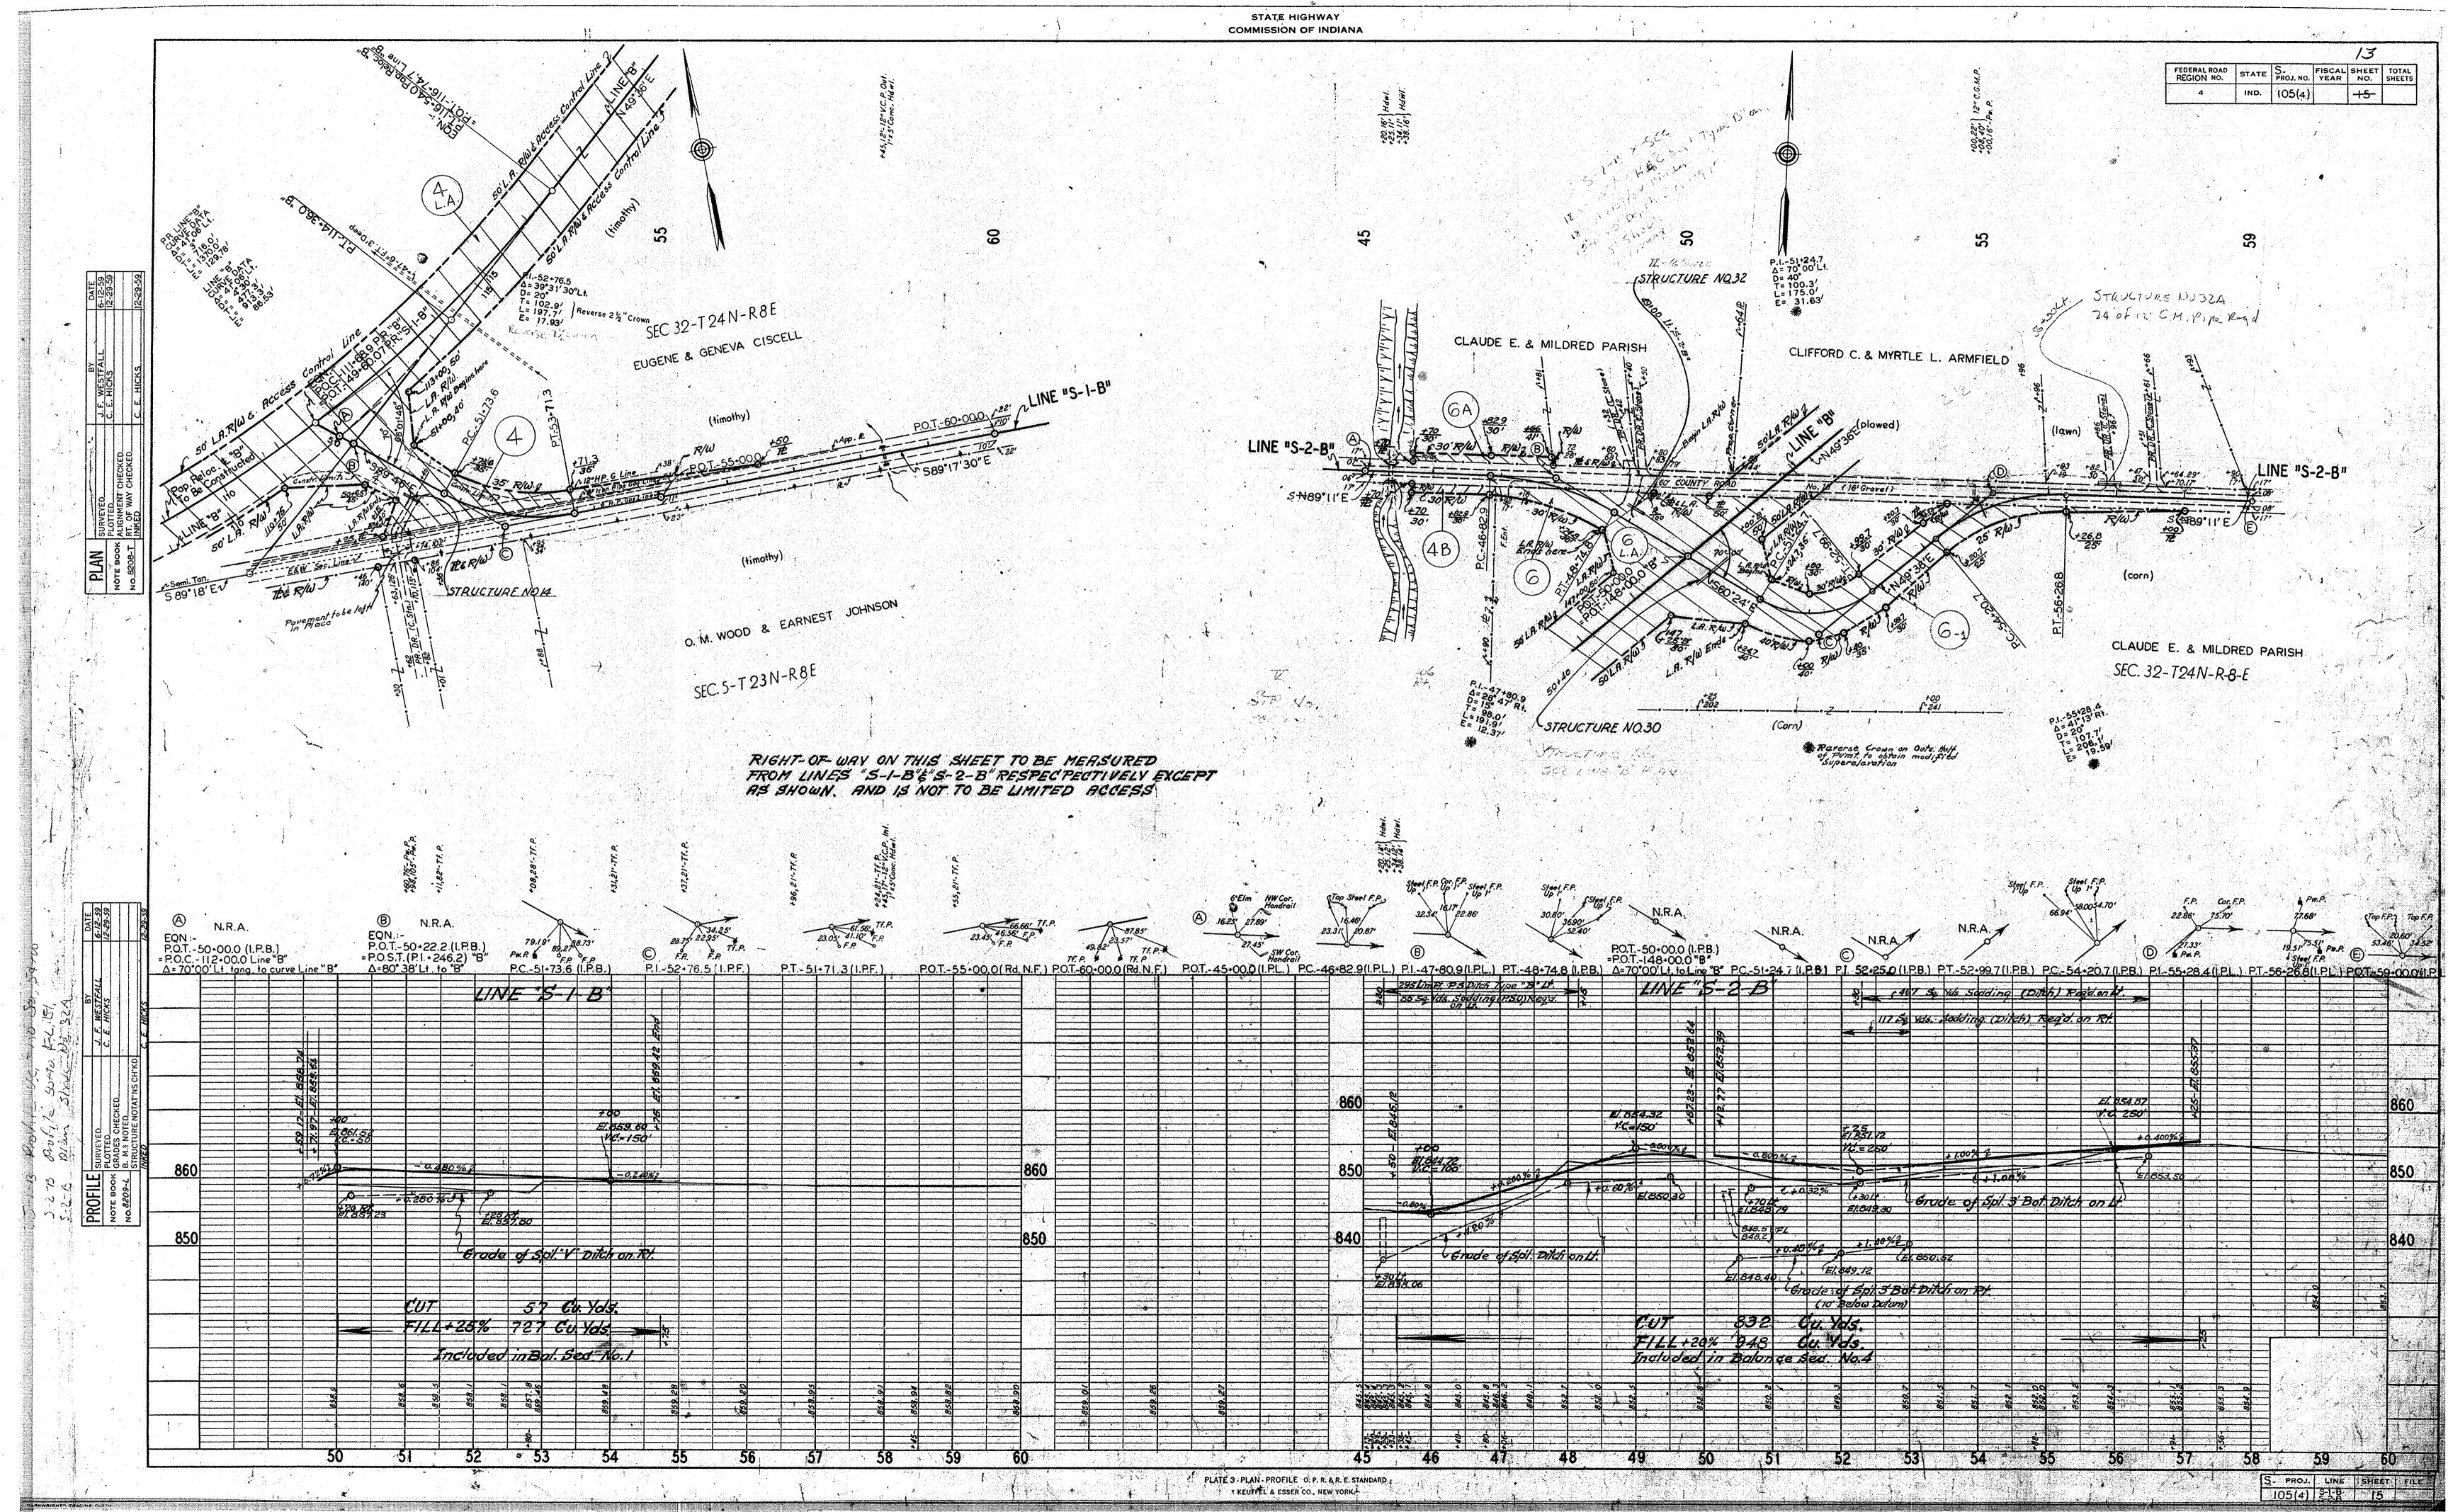

## PLAN AND PROFILE OF PROPOSED STATE HIGHWAY

S-PROJECT NO.105(4) $\binom{P.E}{R/W}_{CONSTR}$ .

KOKOMO TO HARTFORD CITY ROAD

BEGINNING AT A POINT IN S.R. NO. 22 A DISTANCE OF 85.0 FEET EAST OF THE SW CORNER OF SEC. 32-T.24N-R.8E., IN GRANT COUNTY AND EXTENDING IN A NORTHEASTEARLY AND EASTERLY DIRECTION A DISTANCE OF 9.8490 FEET THRU THE TOWN OF JONESBORO TO A POINT ON S.R. NO. 22 AND MAIN STREET IN GAS CITY APPROXIMATELY 196.0 FEET EAST OF WEST STREET, ALL IN GRANT COUNTY