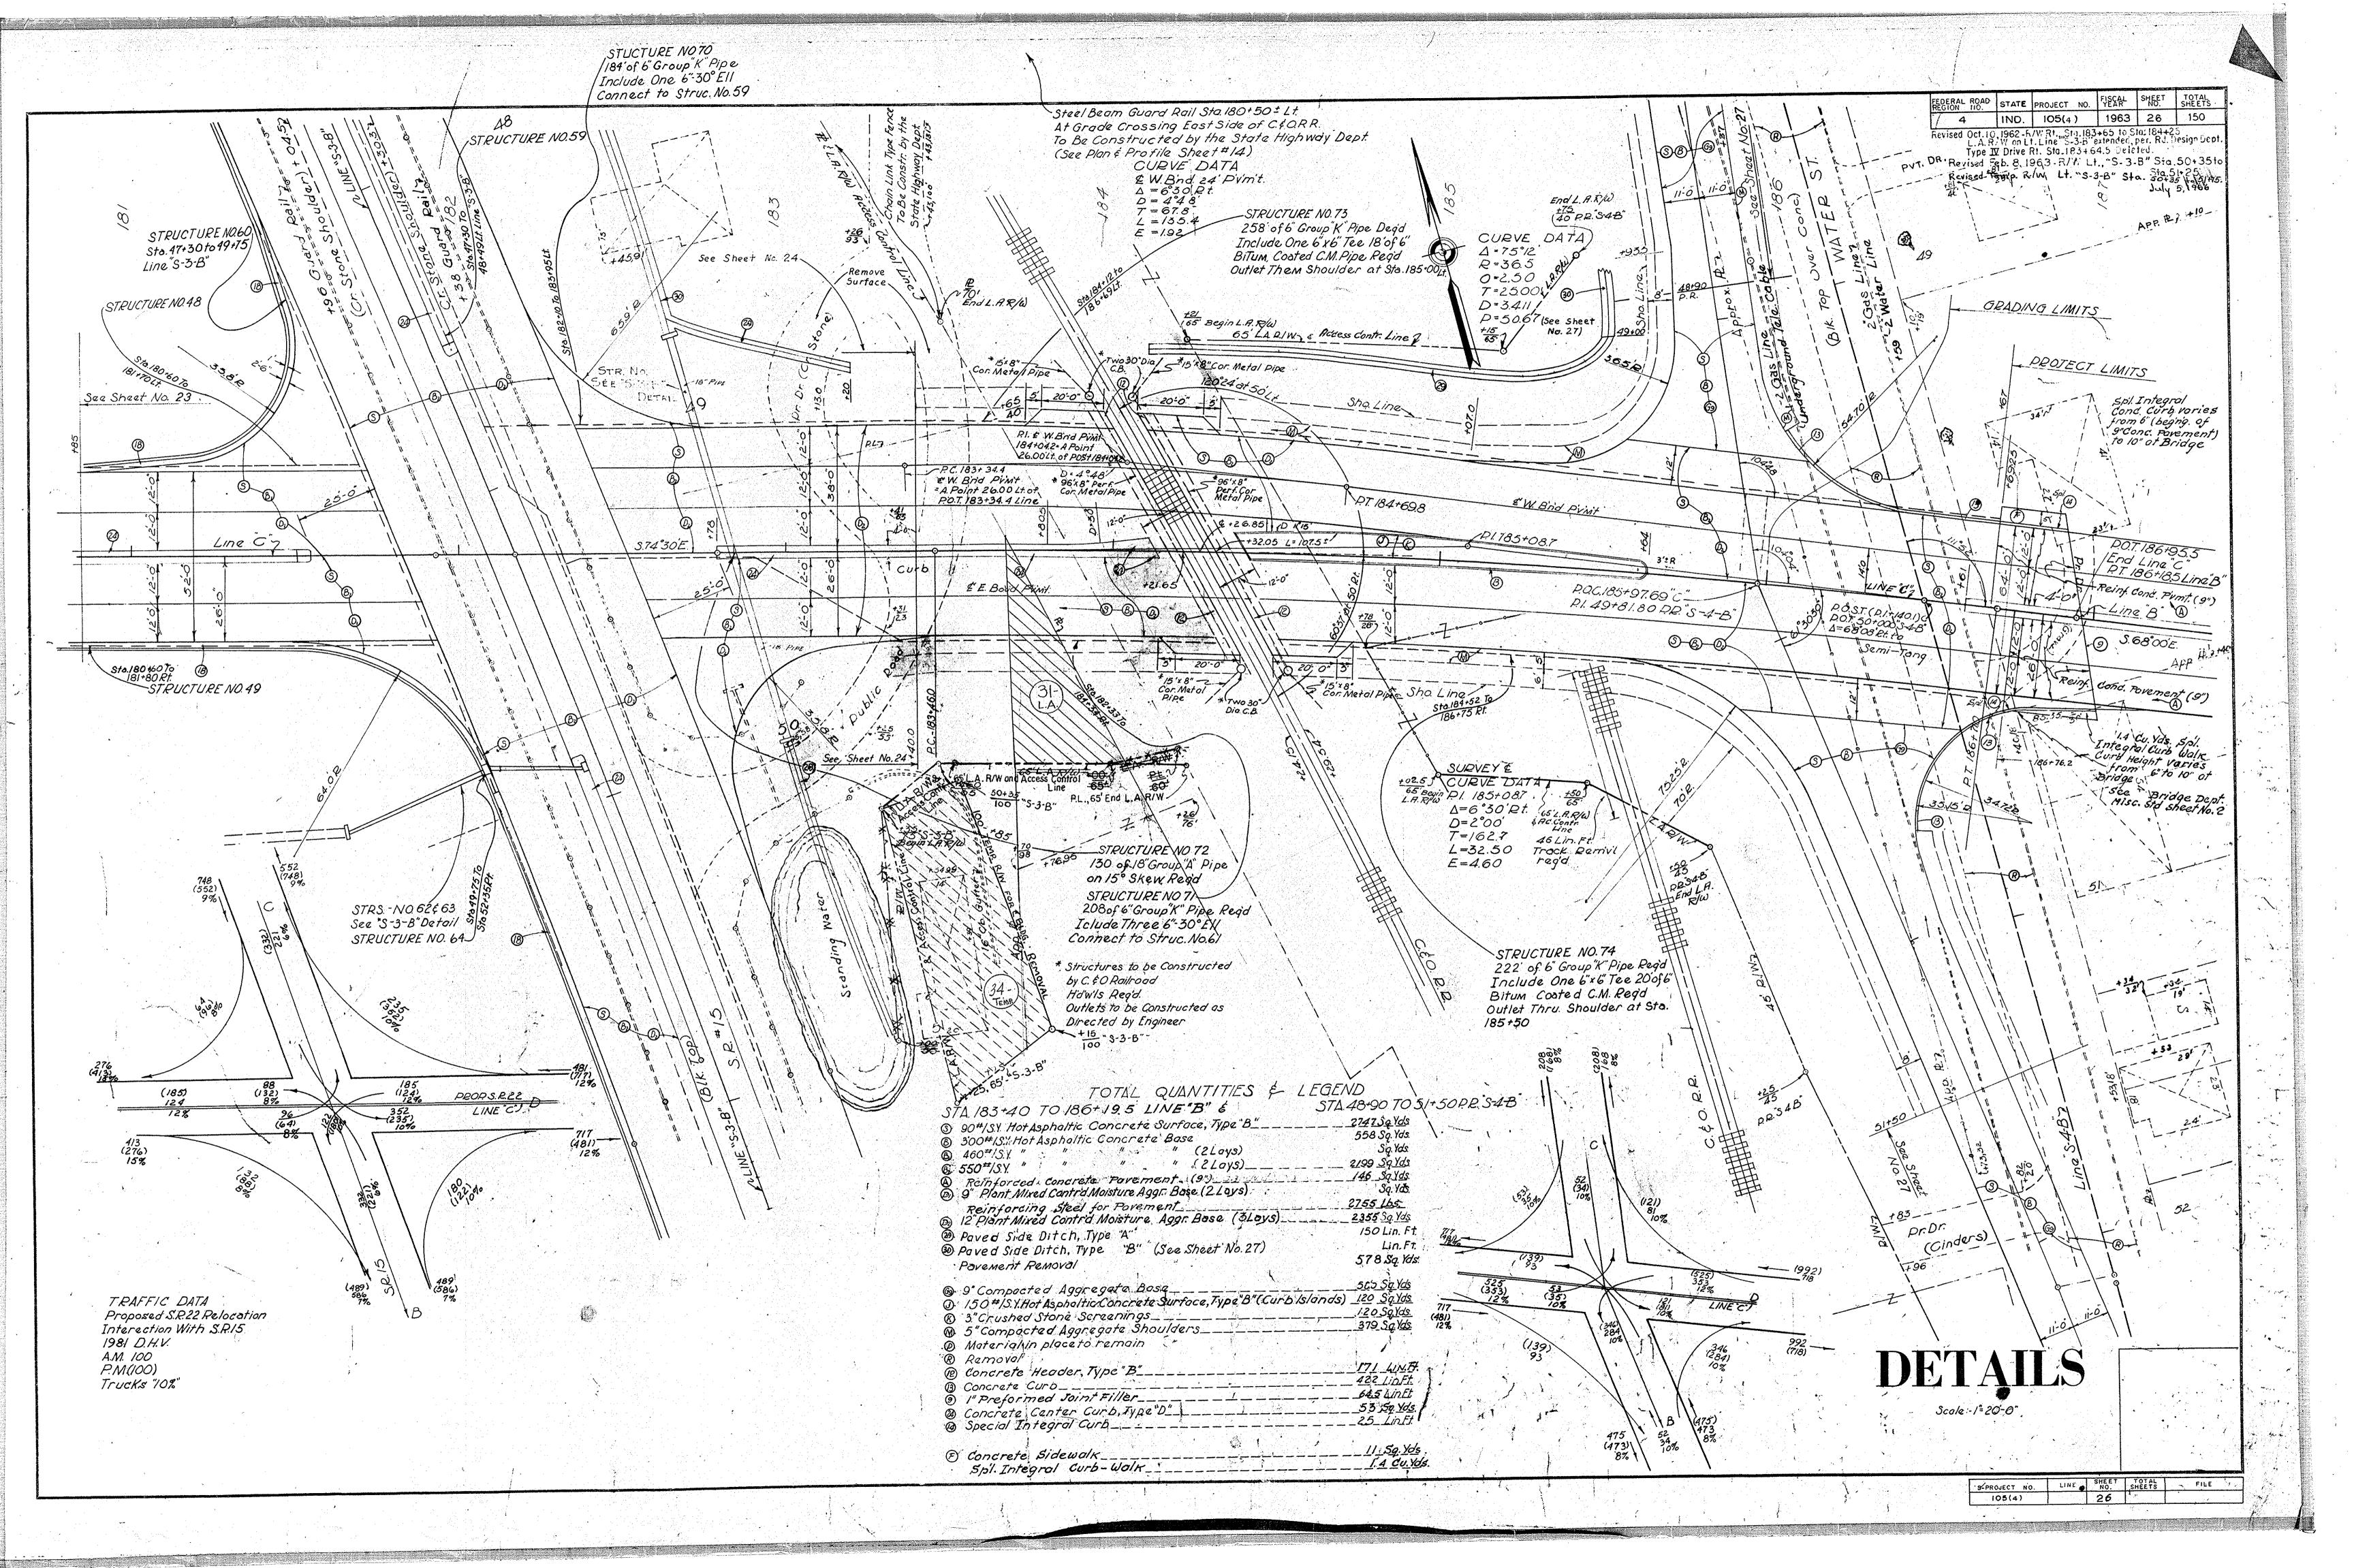

SHEET NO. SHEET NO. SHEET NO.

SHEET NO.

SHEET NO. SHEET, NO. GRADE OF C. E O. R.R STRUCTURE DATA SHEET

MISCELL ANEOUS STANDARDS

ADOPTED AOR REVISED R

STANDARDS FOR SUPERELEVATION B.P.R. APPPOVAL 2-27-61, A-JAN., 1961. DATA FOR SUPERELEVATING AND WIDENING OF CURVES