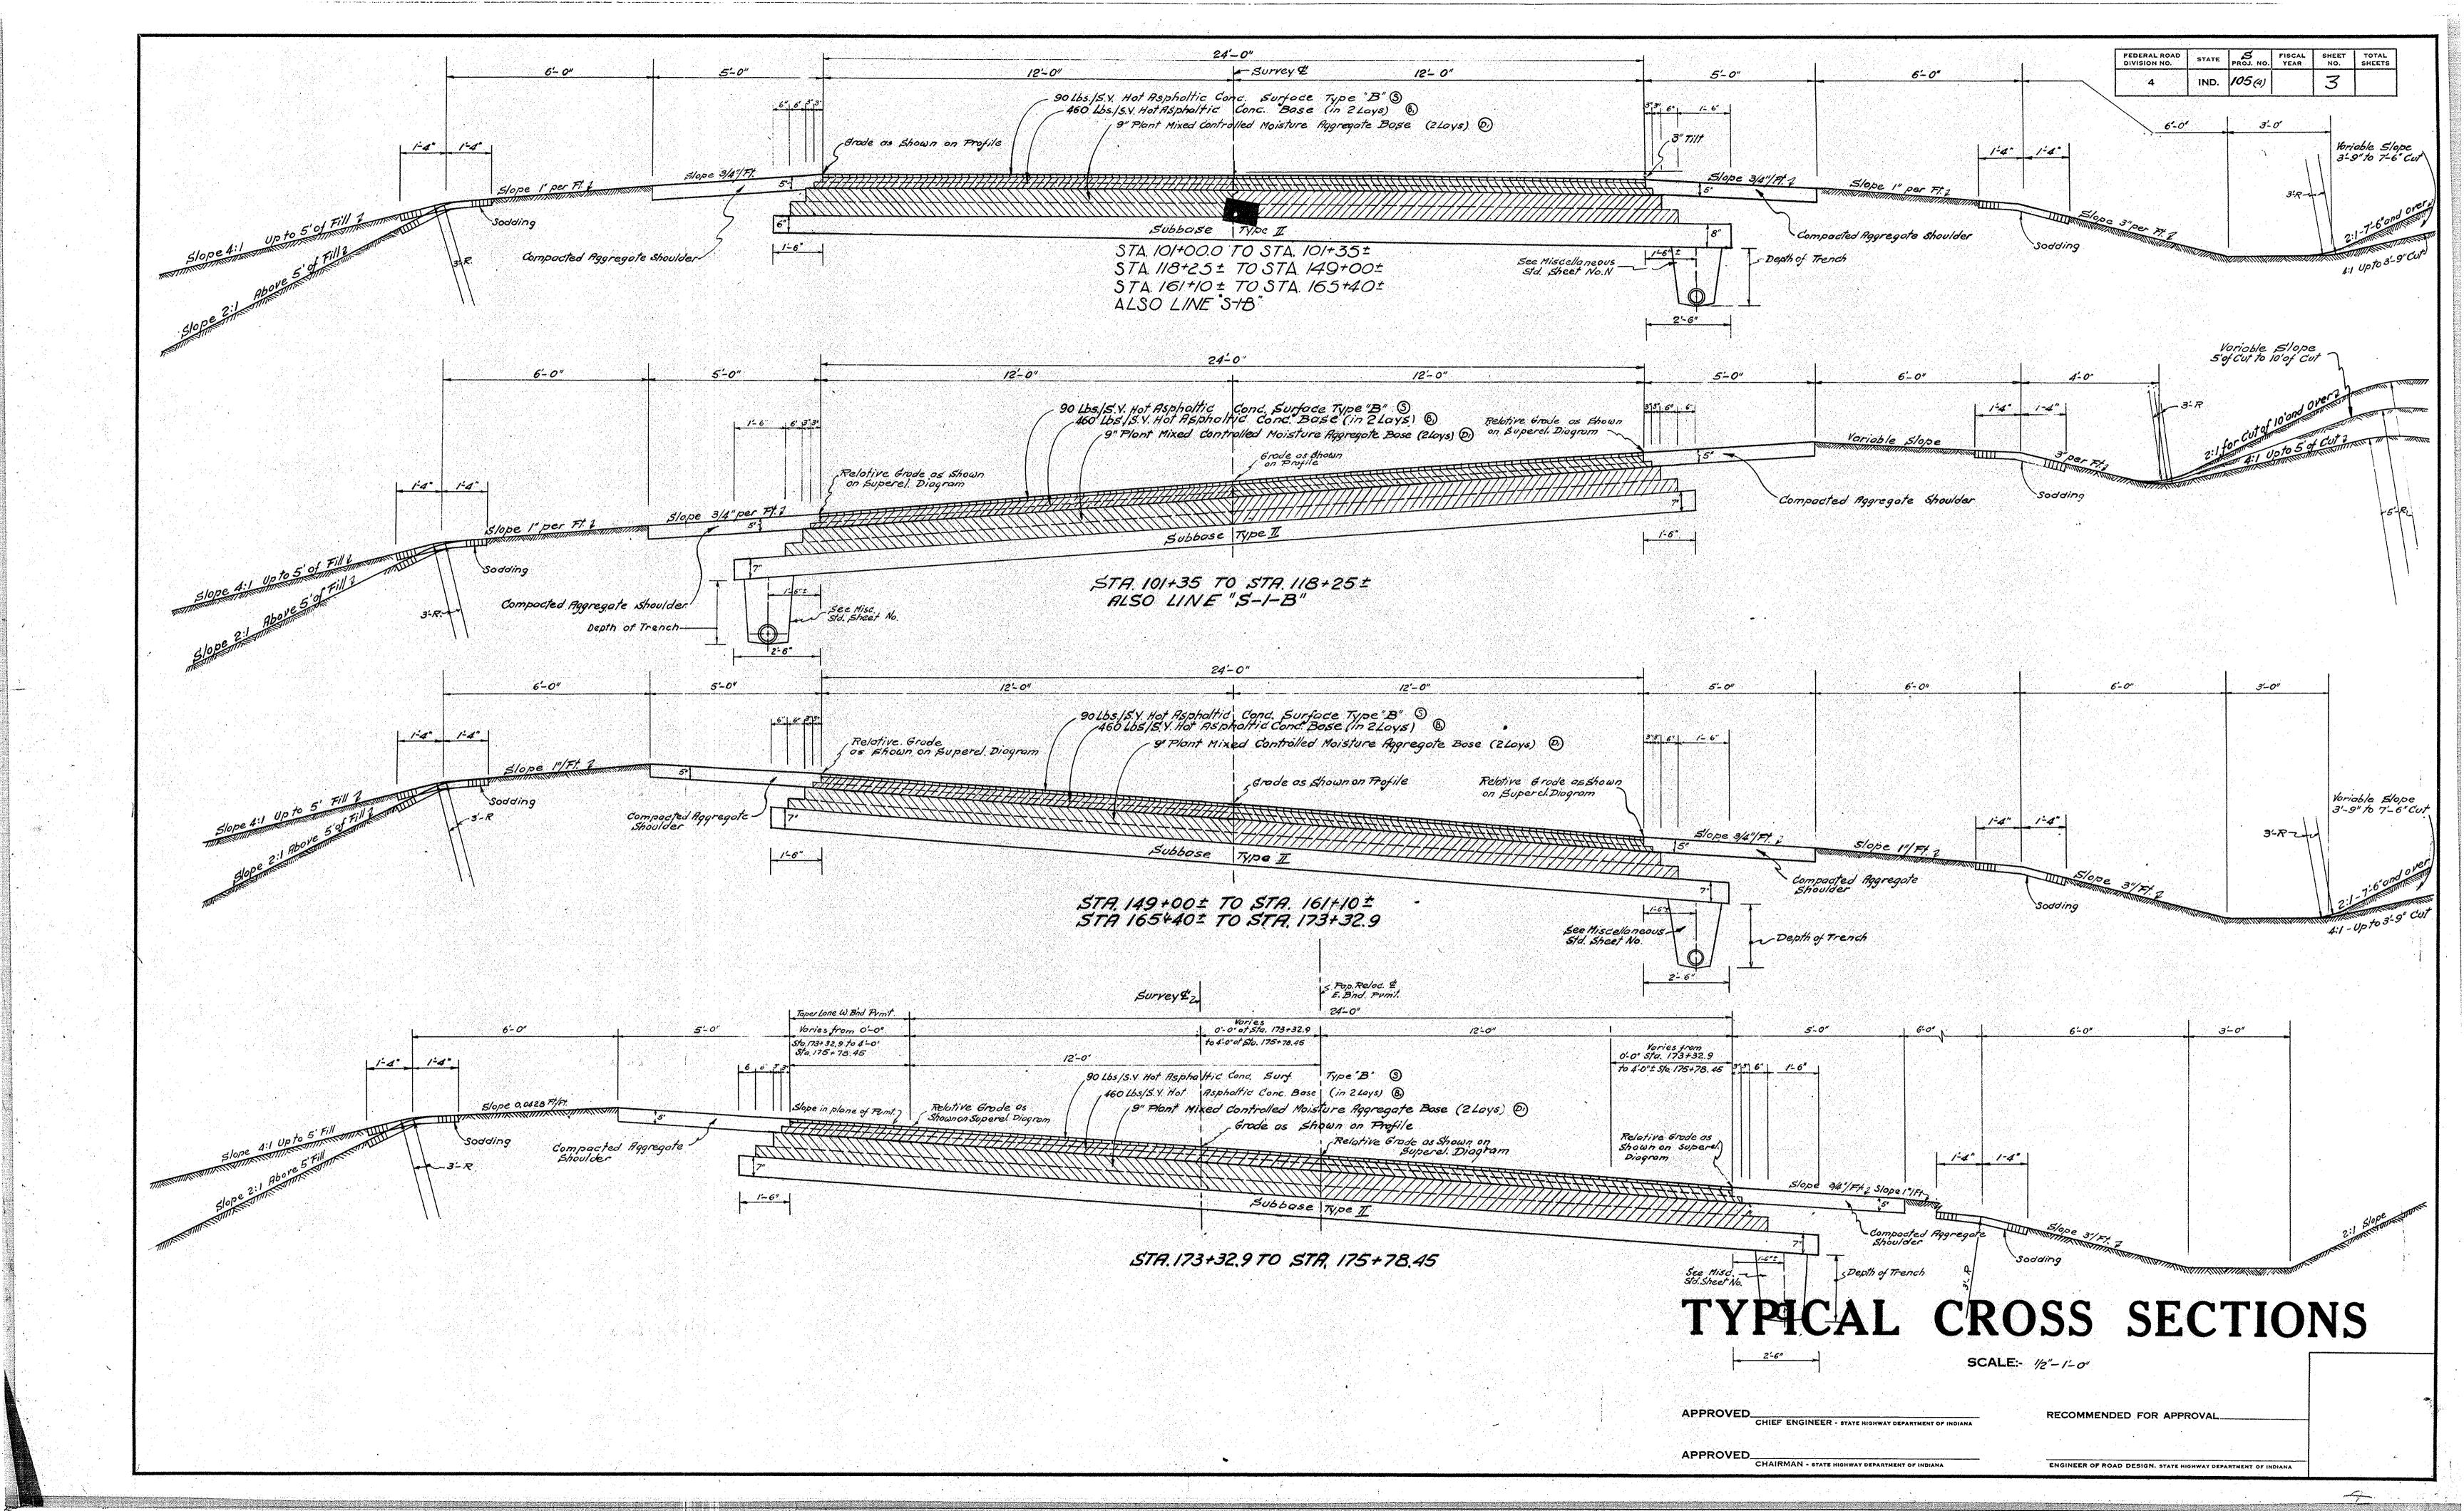

SHEET NO. SHEET NO. SHEET NO.

SHEET NO.

SHEET NO. SHEET, NO. GRADE OF C. E O. R.R STRUCTURE DATA SHEET

MISCELL ANEOUS STANDARDS

ADOPTED AOR REVISED R

STANDARDS FOR SUPERELEVATION B.P.R. APPPOVAL 2-27-61, A-JAN., 1961. DATA FOR SUPERELEVATING AND WIDENING OF CURVES