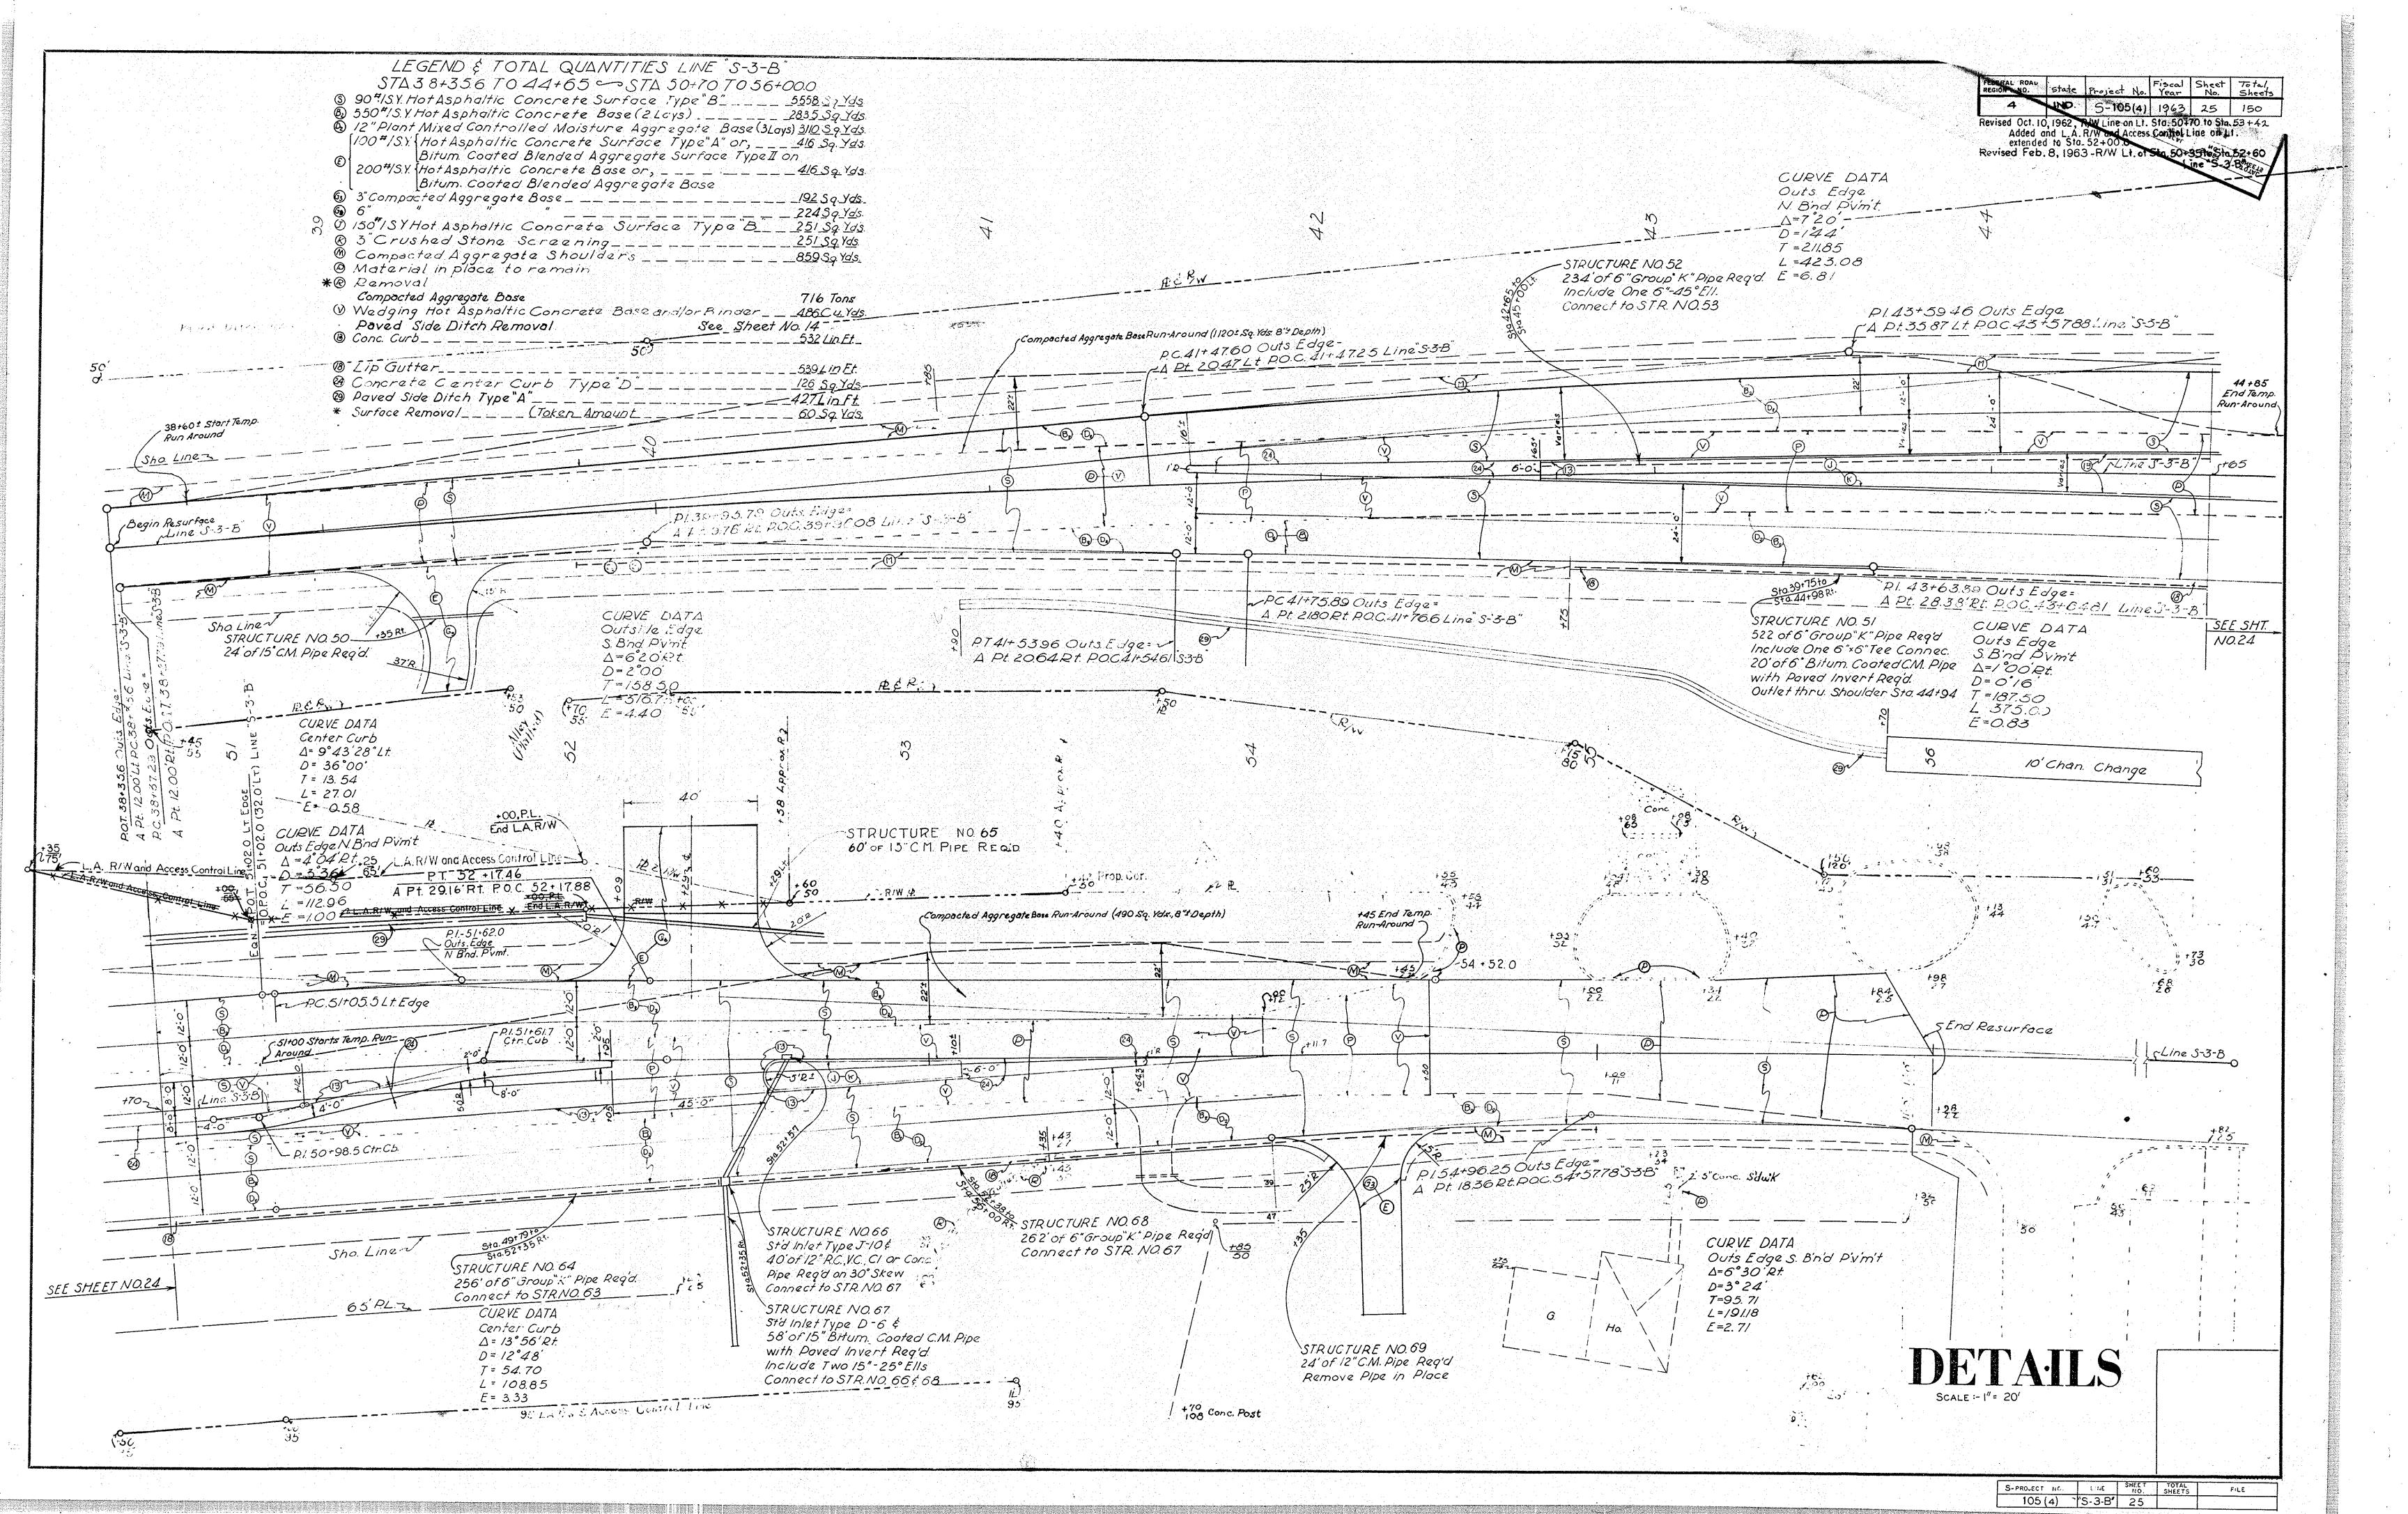

SHEET NO. SHEET NO. SHEET NO.

SHEET NO.

SHEET NO. SHEET, NO. GRADE OF C. E O. R.R STRUCTURE DATA SHEET

MISCELL ANEOUS STANDARDS

ADOPTED AOR REVISED R

STANDARDS FOR SUPERELEVATION B.P.R. APPPOVAL 2-27-61, A-JAN., 1961. DATA FOR SUPERELEVATING AND WIDENING OF CURVES