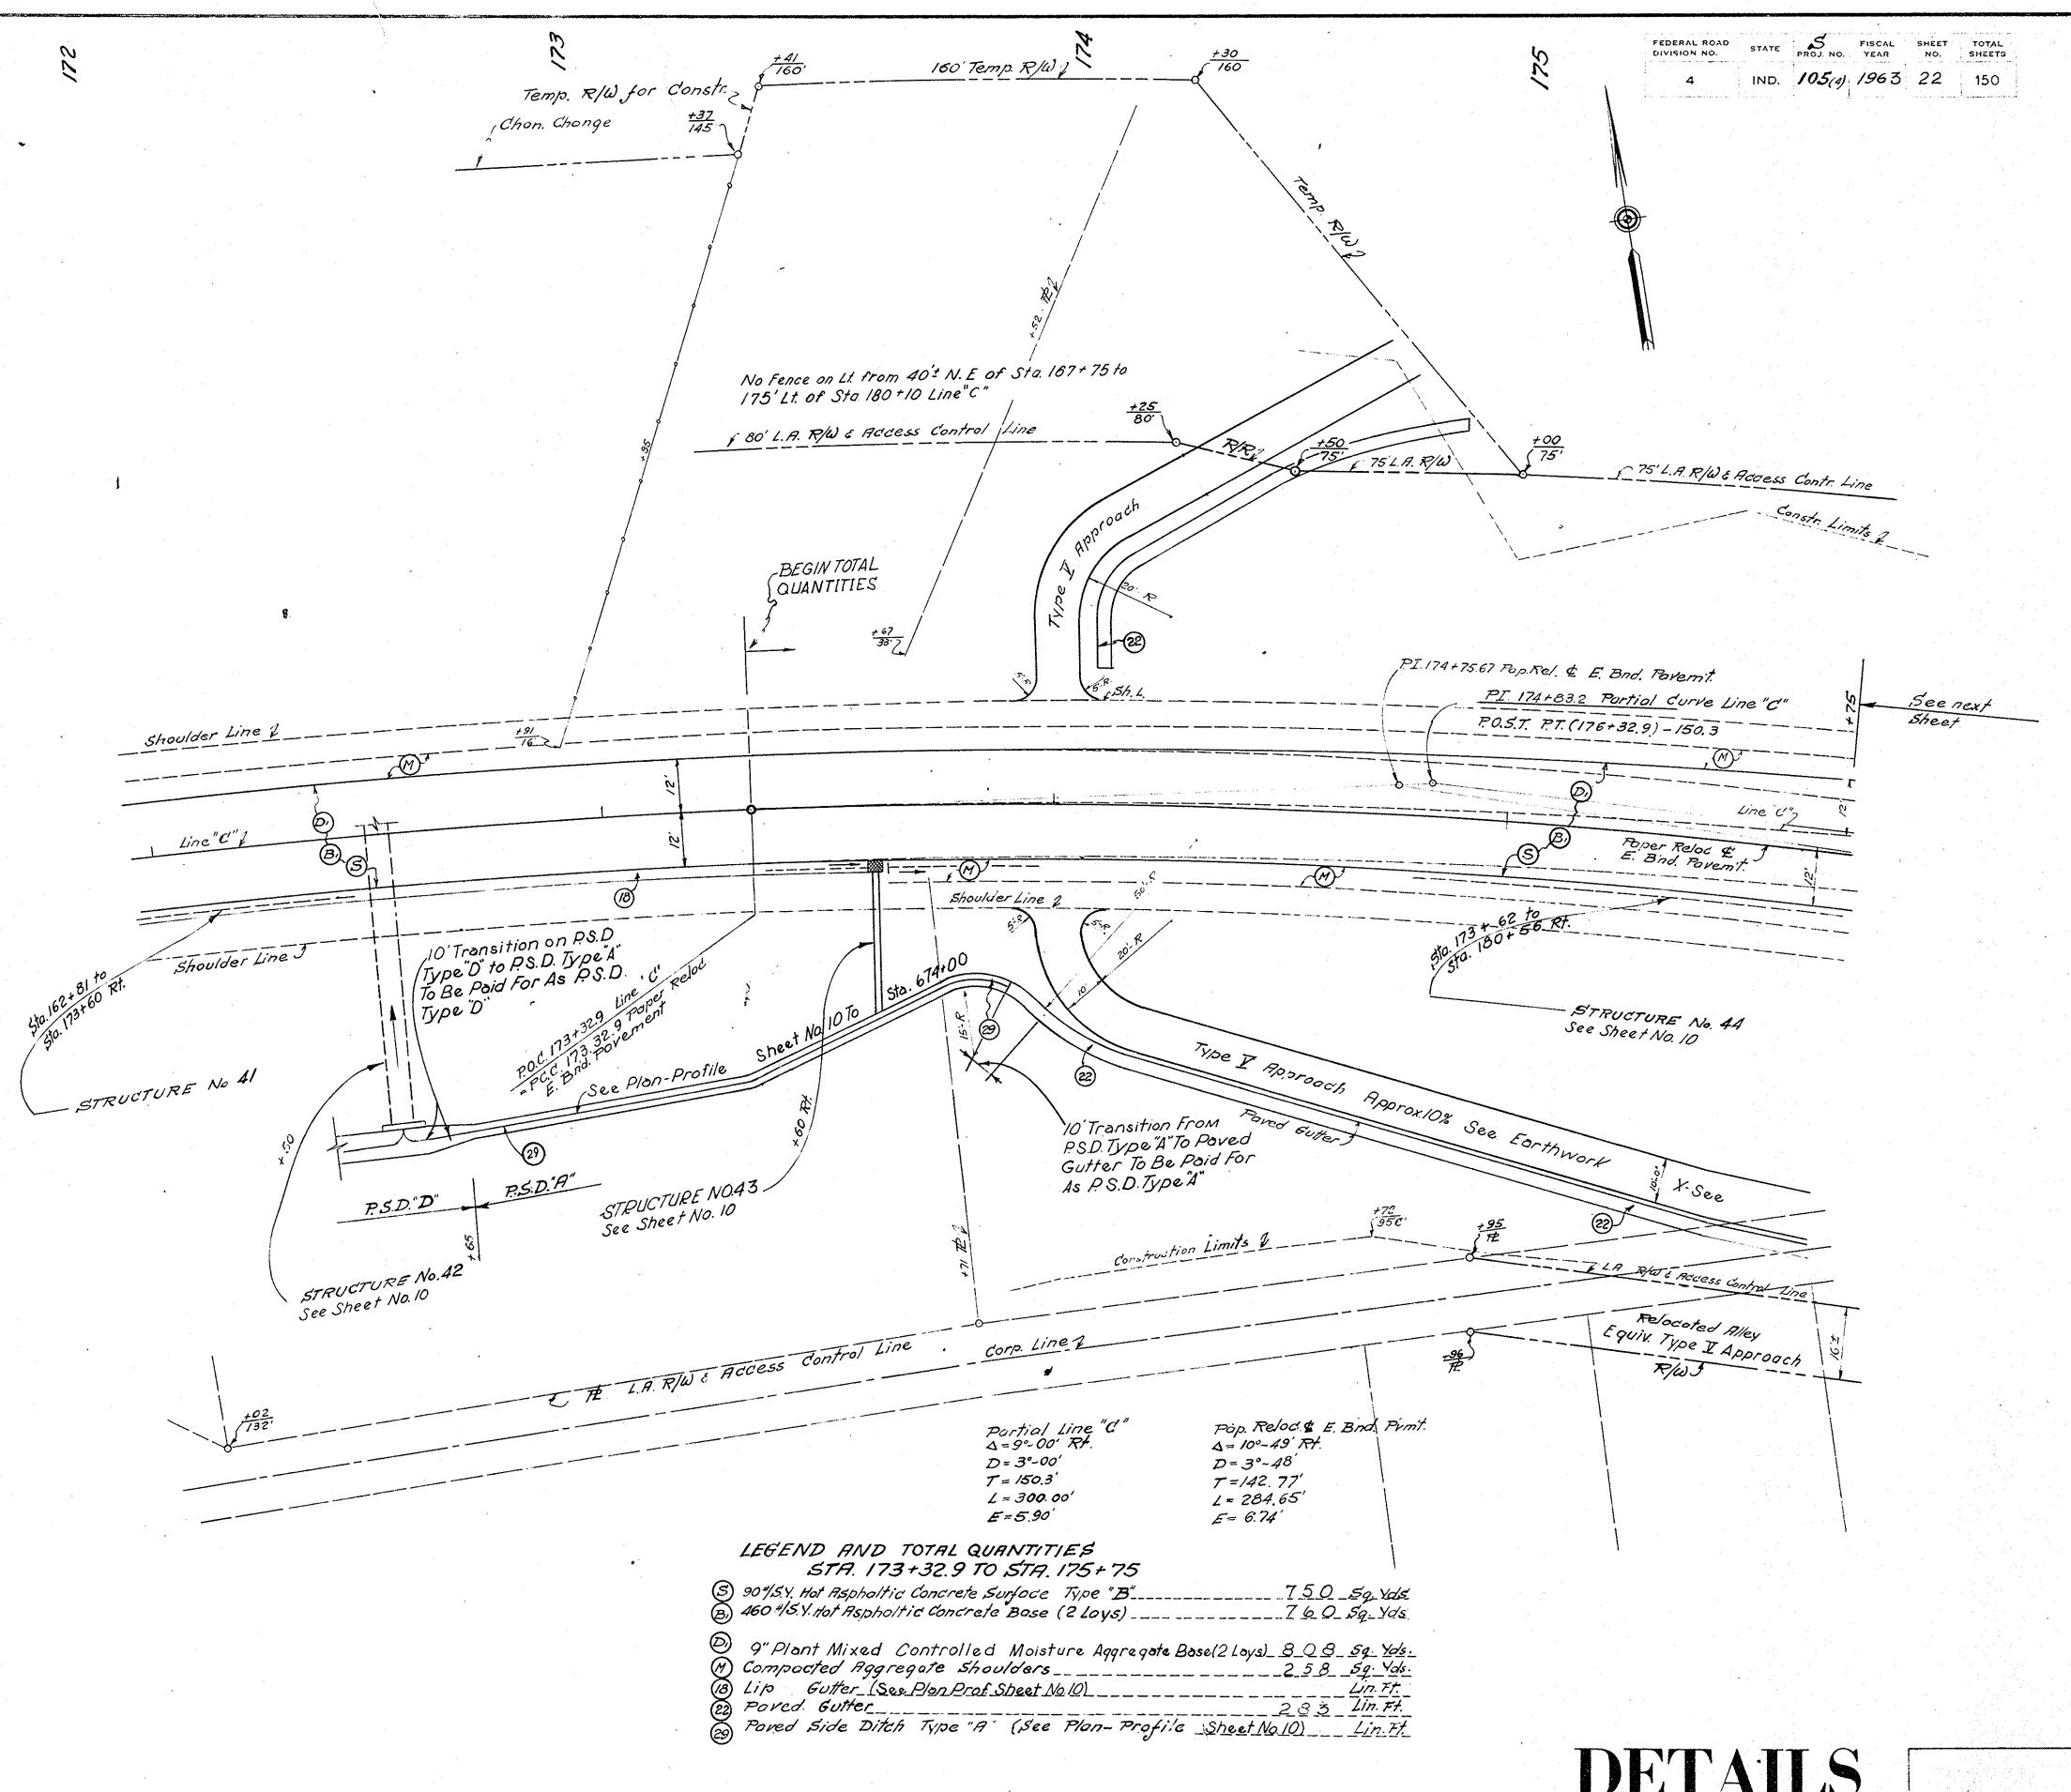

|
| S.P.L. MAIN ST.                                                           | 380                   |            |                     |                  |
| Sto. 196+30 P.L. to P.L. 65'Rt.                                           |                       |            | 30'                 |                  |
| TOTALS                                                                    |                       | 12,460     | 4089.2              |                  |
|                                                                           | use                   | 12,490     | 4120                | ·                |
|                                                                           |                       |            |                     |                  |



WAB 2-15-63

Sheet No. 22