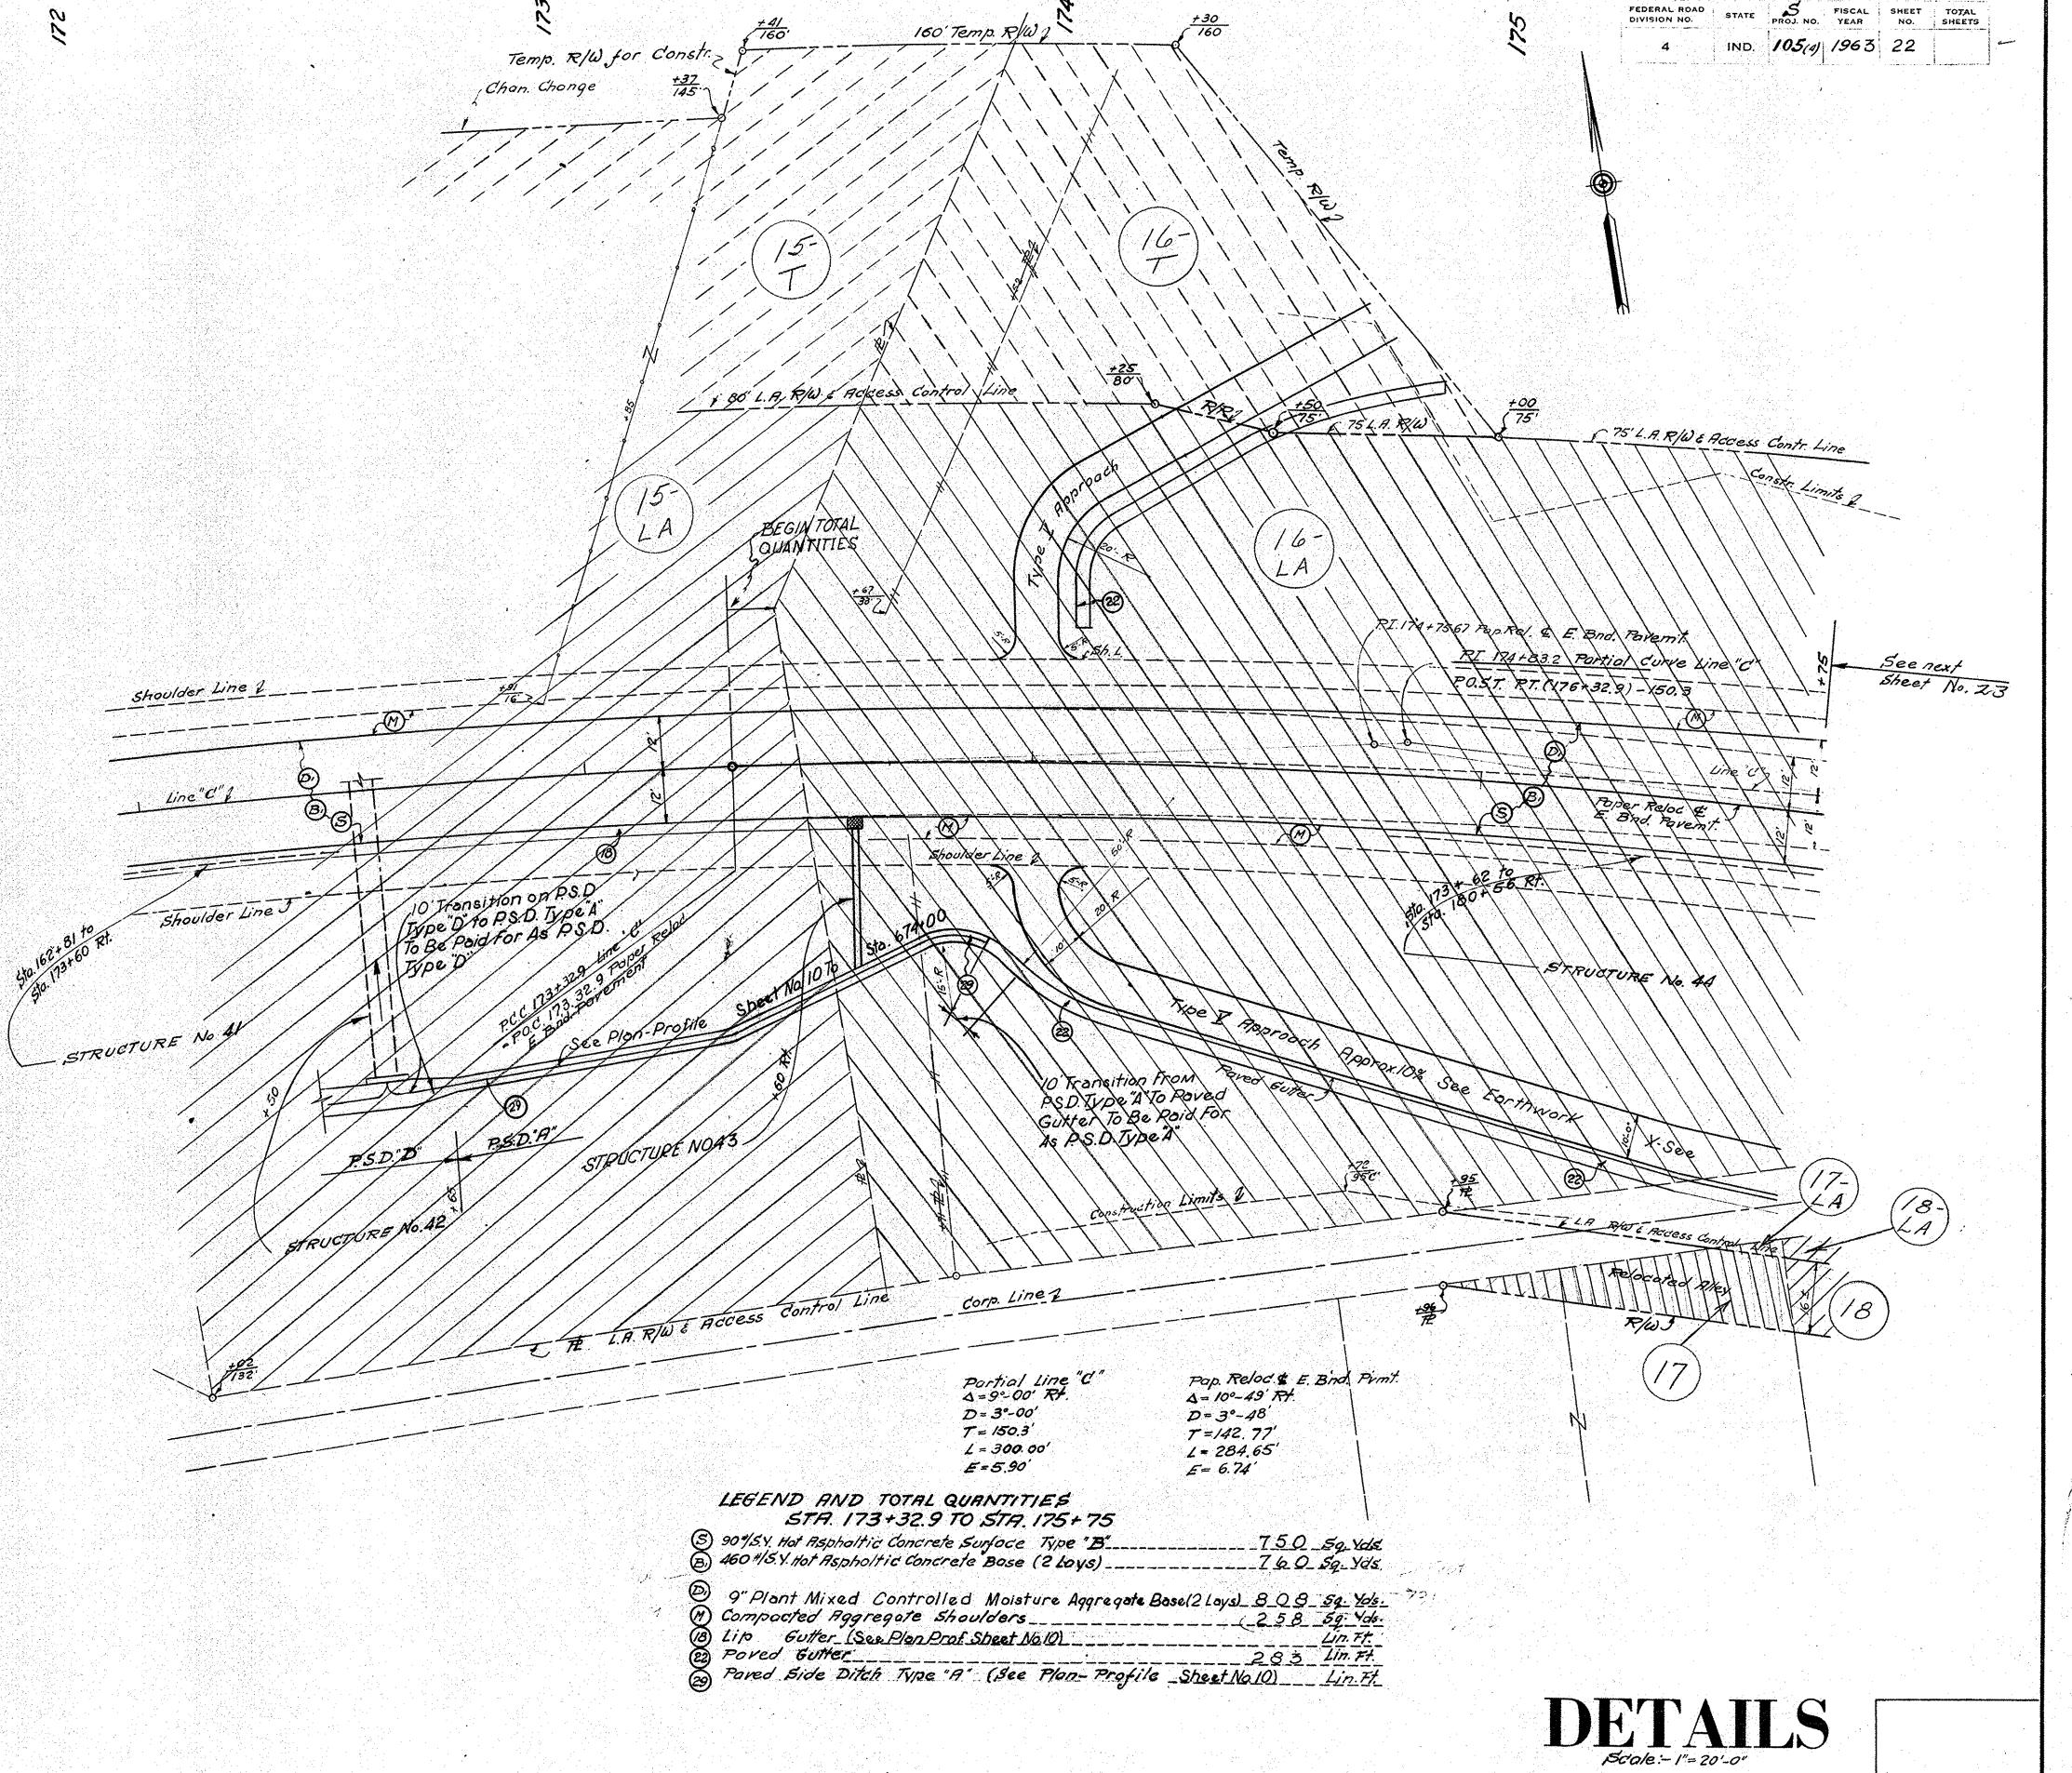

SHEET NO. SHEET NO. SHEET NO.

SHEET NO.

SHEET NO. SHEET, NO. GRADE OF C. E O. R.R STRUCTURE DATA SHEET

MISCELL ANEOUS STANDARDS

ADOPTED AOR REVISED R

STANDARDS FOR SUPERELEVATION B.P.R. APPPOVAL 2-27-61, A-JAN., 1961. DATA FOR SUPERELEVATING AND WIDENING OF CURVES