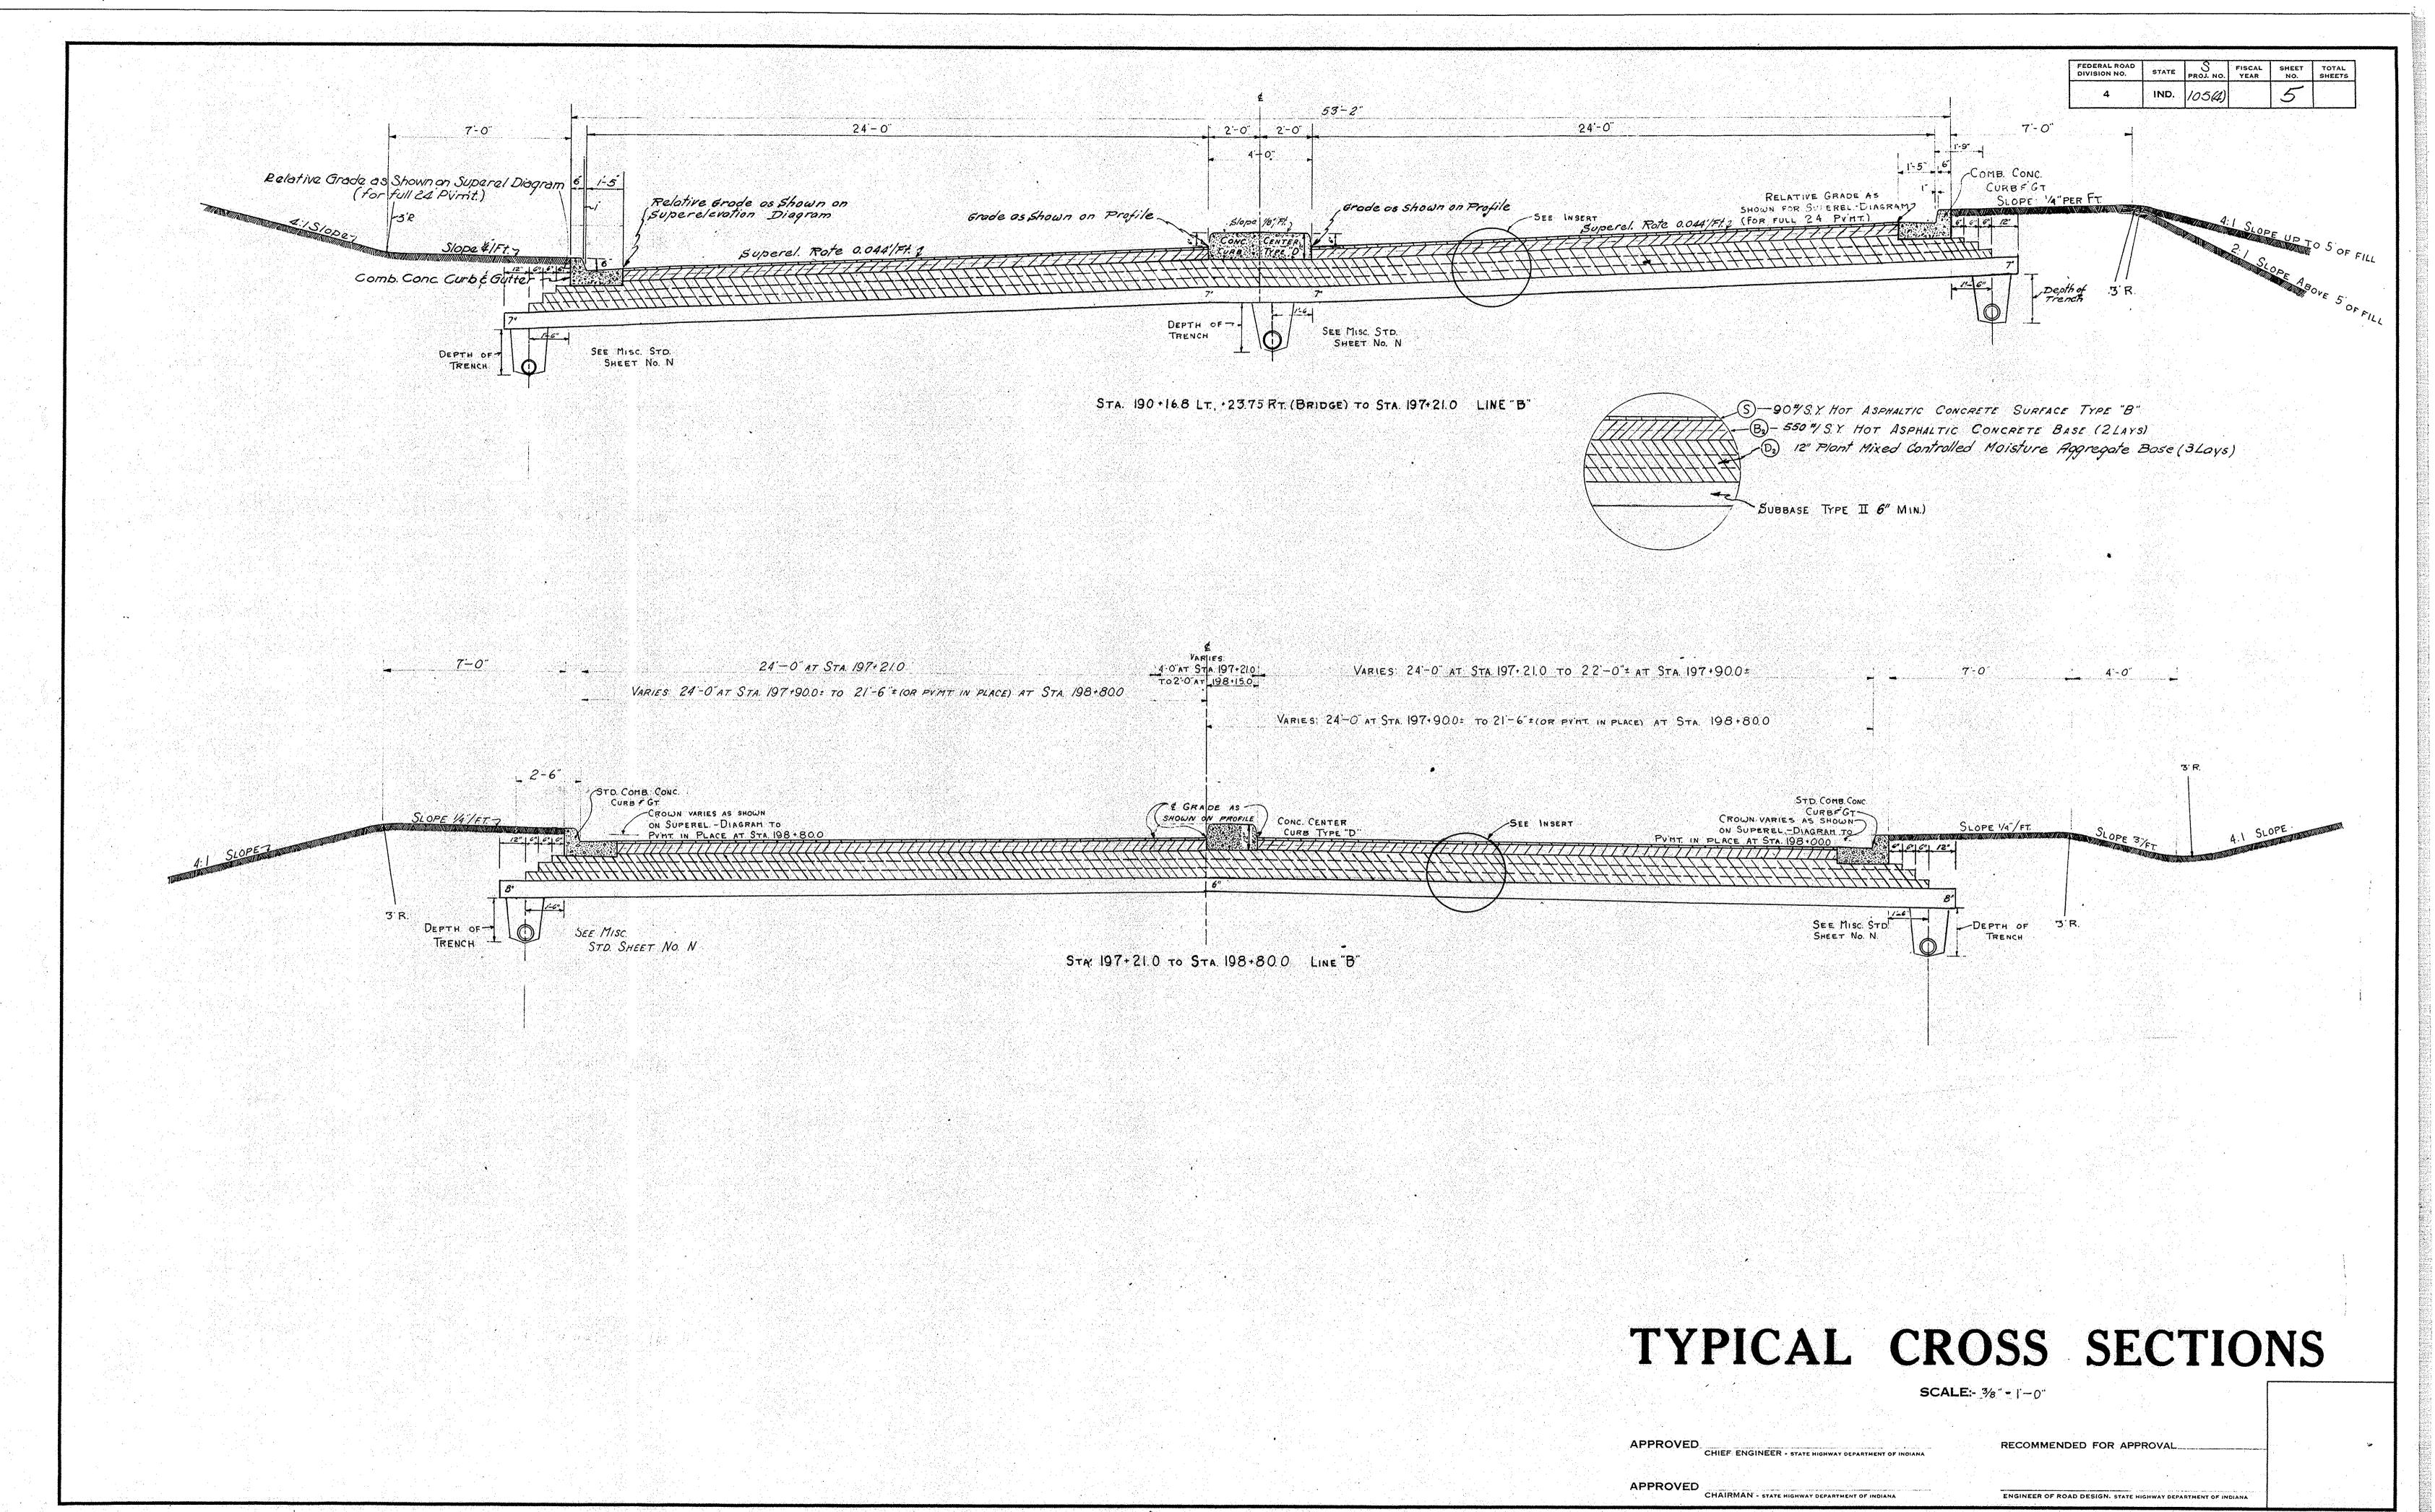

SHEET NO. SHEET NO. SHEET NO.

SHEET NO.

SHEET NO. SHEET, NO. GRADE OF C. E O. R.R STRUCTURE DATA SHEET

MISCELL ANEOUS STANDARDS

ADOPTED AOR REVISED R

STANDARDS FOR SUPERELEVATION B.P.R. APPPOVAL 2-27-61, A-JAN., 1961. DATA FOR SUPERELEVATING AND WIDENING OF CURVES