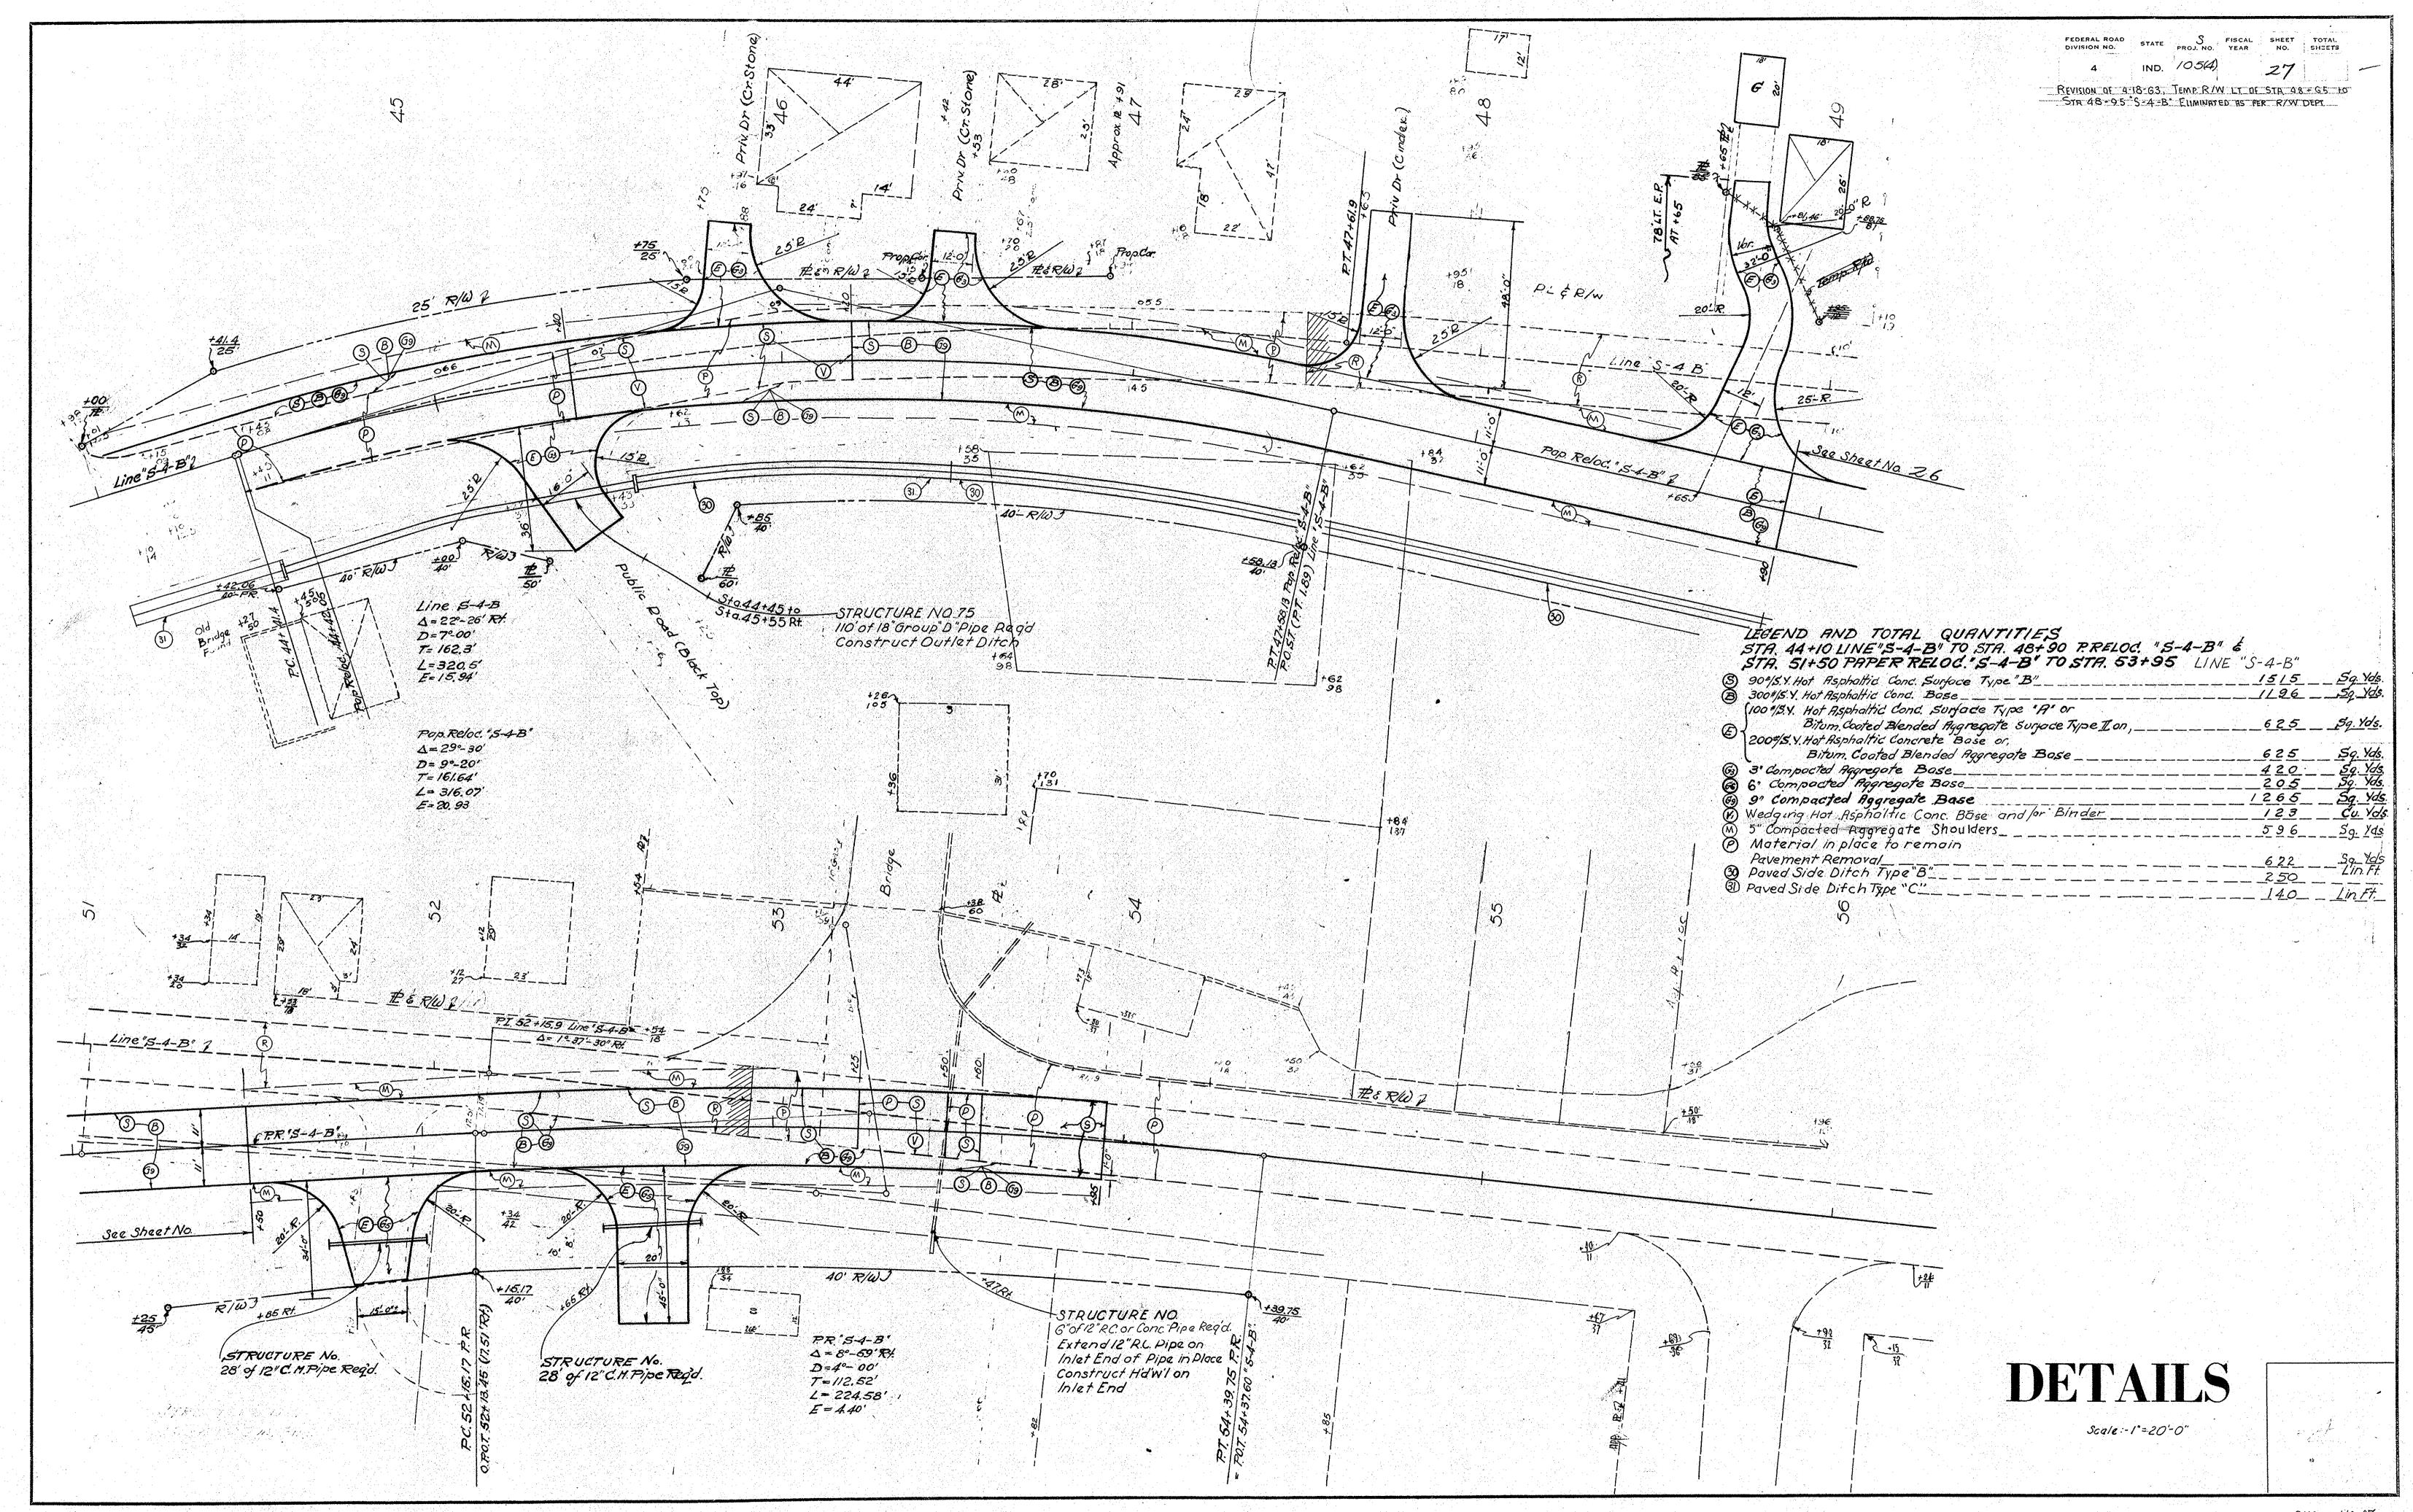

| 380               | 4/3.5               |                  |
| Sto. 196+25 P.L. to P.L. 75' Rt.                    |                   | 30'                 |                  |
|                                                     |                   |                     |                  |
|                                                     |                   |                     |                  |
|                                                     |                   |                     |                  |
|                                                     |                   |                     |                  |
|                                                     |                   |                     |                  |

















| FEDERAL ROAD REGION NO. | STATE | PROJECT NO. | FISCAL<br>YEAR | SHEET<br>NO. | TOTAL<br>SHEETS |
|-------------------------|-------|-------------|----------------|--------------|-----------------|
| 4                       | IND.  | S-105(4)    |                | 30           | ·               |

|                              |                           |          |        |                                       |                 |