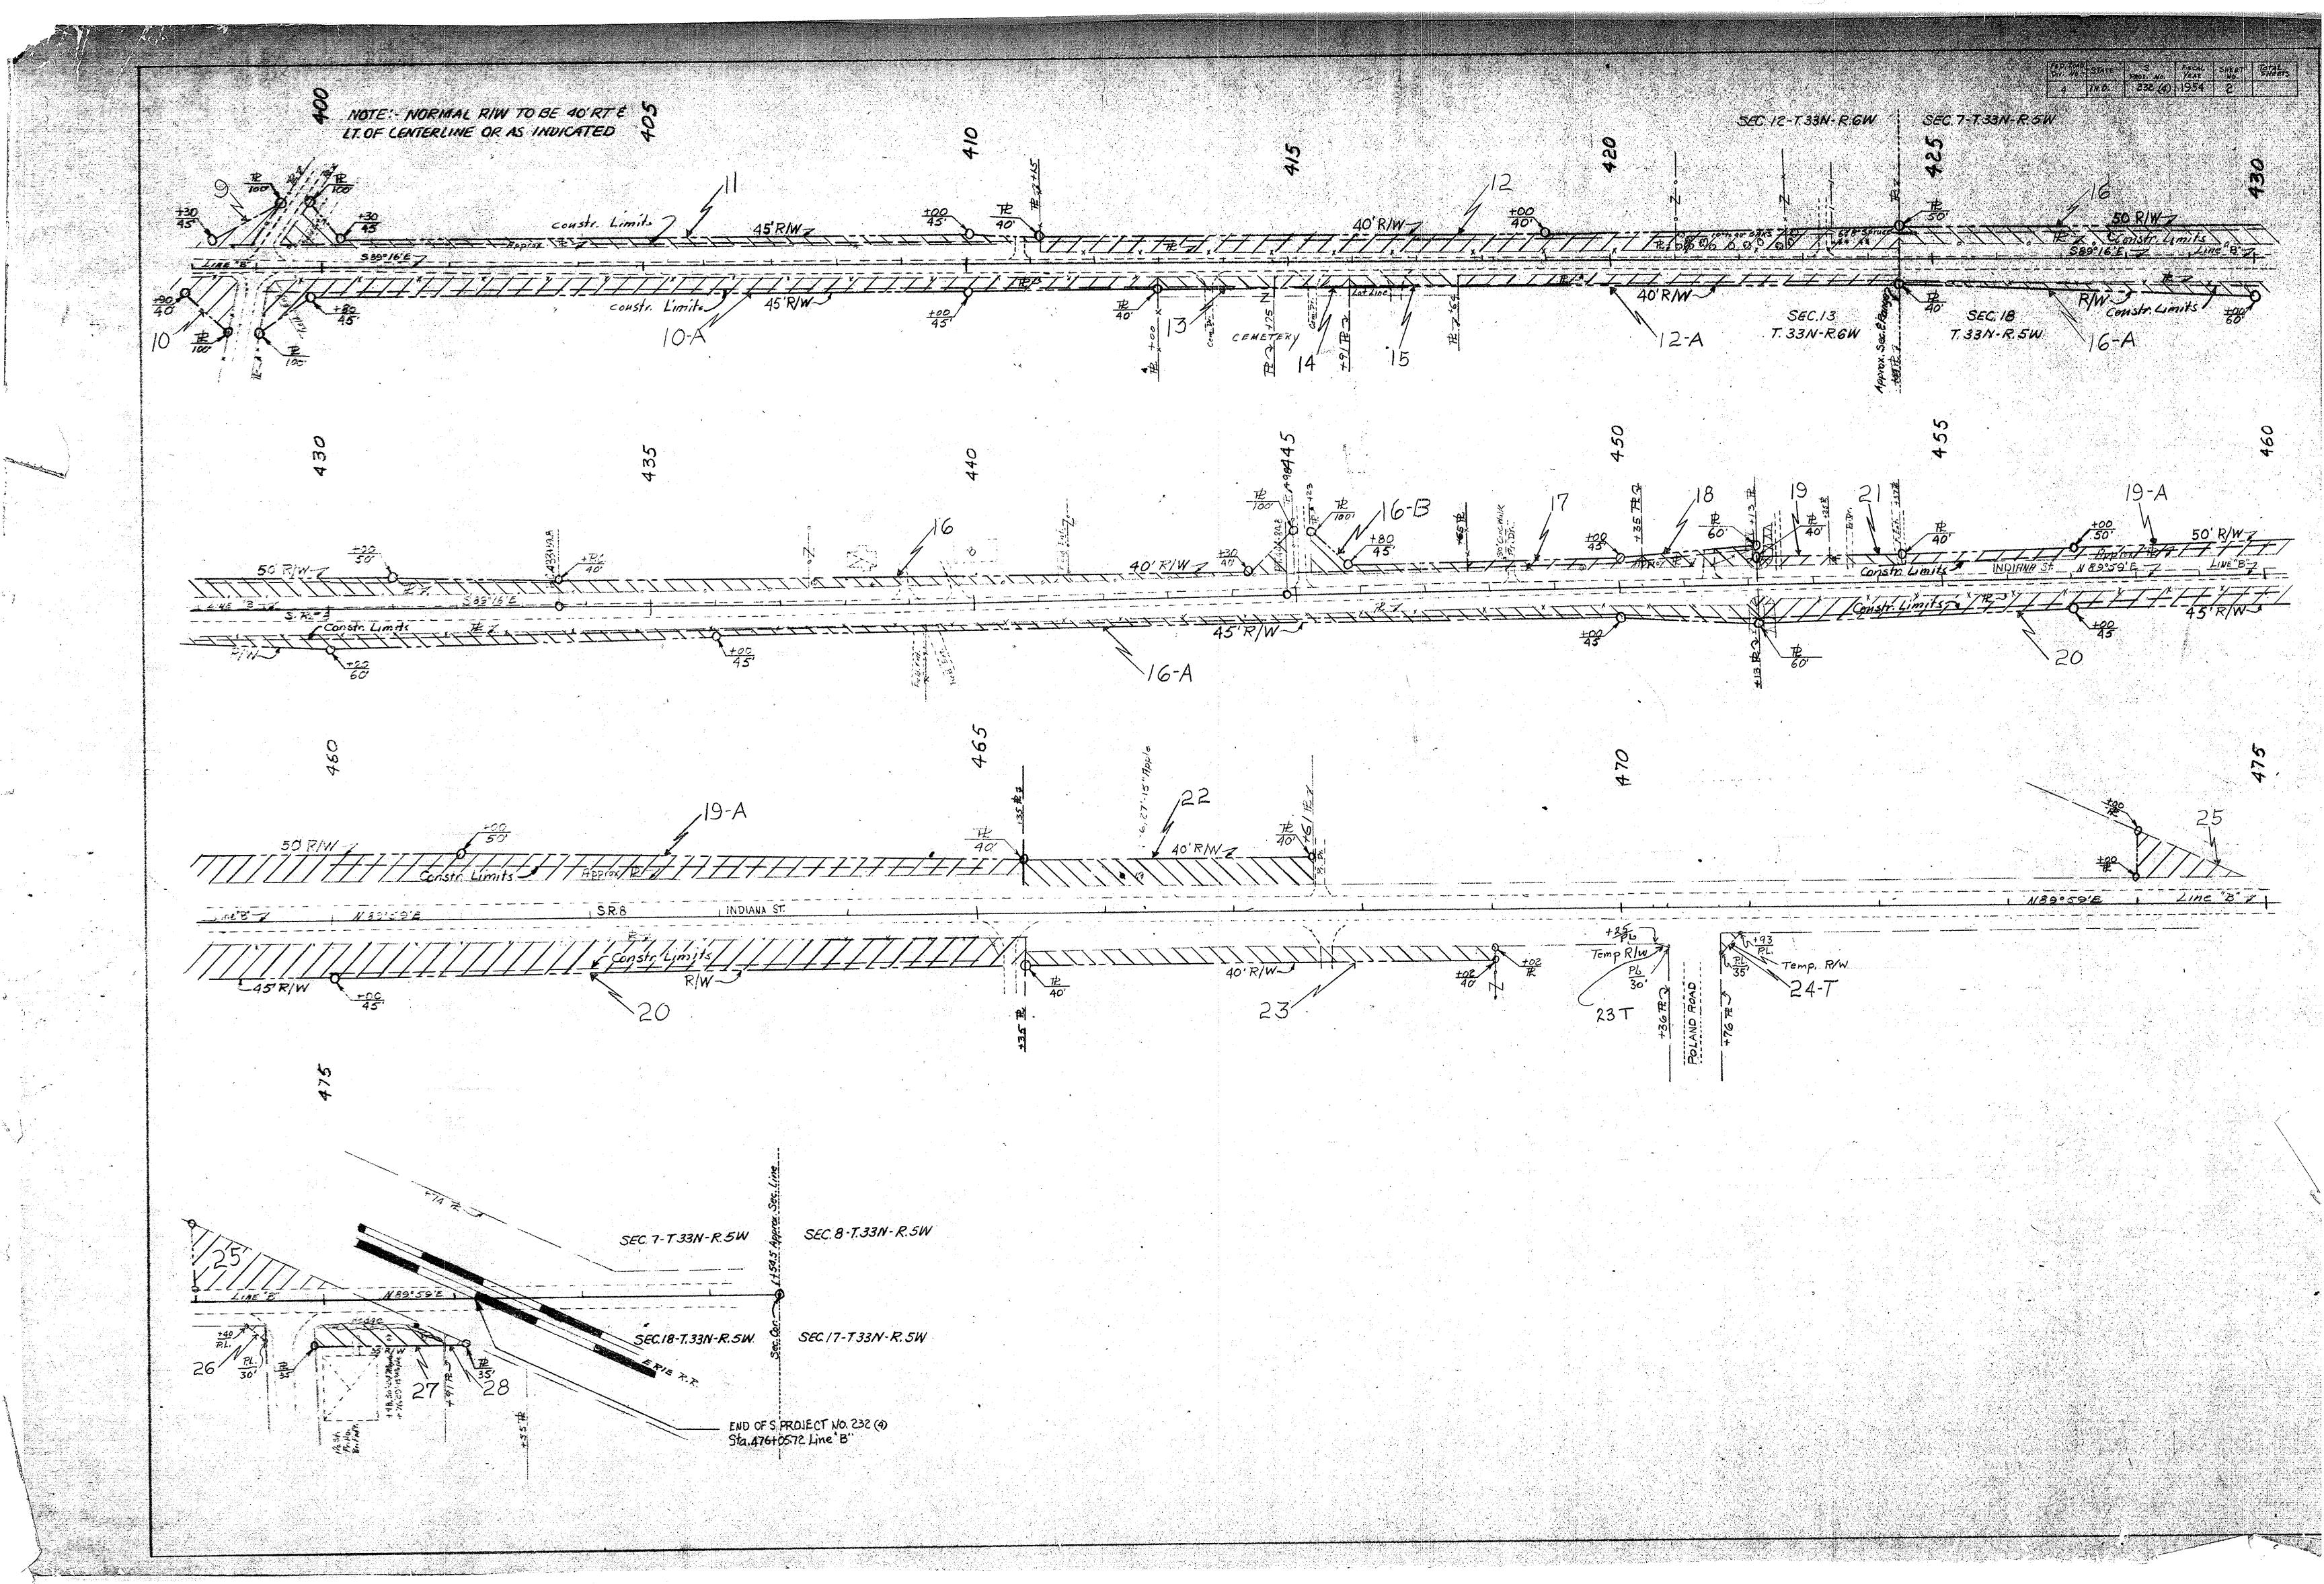

# PLAN AND PROFILE OF PROPOSED STATE HIGHWAY S-PROJECT NO. 232 (4)

BEGINNING AT A POINT ON STATE ROAD NO. 8 APPROXIMATELY \$94.4 FEET WEST OF THE EAST SECTION LINE OF SECTION 9, T-33-N, R-G-W, AND RUNNING IN AN EASTERLY DIRECTION 21,711.1 FEET TO A POINT APPROXIMATELY 248.77 FEET WEST OF THE EAST SECTION LINE OF SECTION 7, T-33-N, R-5-W, ALL IN PORTER COUNTY.

GROSS LENGTH:- 4.111 MI.

NET LENGTH:- 3.594 MI.

SCALES:
PLAN | LONG:- 1"=100' PROFILE | HORIZ:-1"=100' |

TRANS:-1"=100' PROFILE | VERT:- 1"=10'

MAX. GRADE 1.080

BY STATE HIGHWAY DEPARTMENT, OF L

CHAIRMAN - STATE HIGHWAY DEPARTMENT
APPROVED 2-18-55

CALE JOSEPHRIM

CHIEF ENGINEER - STATE HIGHWAY DEPARTM

RECOMMENDED FOR APPROVAL 2-17-55

SR-8 Porter

|         |                      |                                              |                                                                                                                                                                                                                                                                                                                                                                                                                                                                                                                                                                                                                                                                                                                                                                                                                                                                                                                                                                                                                                                                                                                                                                                                                                                                                                                                                                                                                                                                                                                                                                                                                                                                                                                                                                                                                                                                                                                                                                                                                                                                                                                               |                                          | BEGINNING OF S. PROJ. NO. 2<br>STA. 258+94.6 = STA. 259+0<br>IS 4040 FT. WEST OF THE<br>S. PROJ. NO. 232(1) STA. 29 | O WHICH   |                               | L]  (A) Sid. (B) Sid. (C) Typi |
|---------|----------------------|----------------------------------------------|-------------------------------------------------------------------------------------------------------------------------------------------------------------------------------------------------------------------------------------------------------------------------------------------------------------------------------------------------------------------------------------------------------------------------------------------------------------------------------------------------------------------------------------------------------------------------------------------------------------------------------------------------------------------------------------------------------------------------------------------------------------------------------------------------------------------------------------------------------------------------------------------------------------------------------------------------------------------------------------------------------------------------------------------------------------------------------------------------------------------------------------------------------------------------------------------------------------------------------------------------------------------------------------------------------------------------------------------------------------------------------------------------------------------------------------------------------------------------------------------------------------------------------------------------------------------------------------------------------------------------------------------------------------------------------------------------------------------------------------------------------------------------------------------------------------------------------------------------------------------------------------------------------------------------------------------------------------------------------------------------------------------------------------------------------------------------------------------------------------------------------|------------------------------------------|---------------------------------------------------------------------------------------------------------------------|-----------|-------------------------------|--------------------------------|
| Y LYngs | COUNTY COUNTY SR#2   | 35 36 Township 34 North Township 2 12 HEBRON | 32<br>32<br>5<br>1<br>8                                                                                                                                                                                                                                                                                                                                                                                                                                                                                                                                                                                                                                                                                                                                                                                                                                                                                                                                                                                                                                                                                                                                                                                                                                                                                                                                                                                                                                                                                                                                                                                                                                                                                                                                                                                                                                                                                                                                                                                                                                                                                                       | DONE GROVE  33 34  4 3  9  0 0 0 0 8     | 35 36 S                                                                                                             |           | : I': I Mi.                   |                                |
| X       | PORTER  SR#73  SR#73 | 23 24 50 25 NA                               | 18 17 18 17 19 20 19 20 19 20 19 20 19 20 19 20 19 20 19 20 19 20 19 20 19 20 19 20 19 20 19 20 19 20 19 20 19 20 19 20 19 20 19 20 19 20 19 20 19 20 19 20 19 20 19 20 19 20 19 20 19 20 19 20 19 20 19 20 19 20 19 20 19 20 19 20 19 20 19 20 19 20 19 20 19 20 19 20 19 20 19 20 19 20 19 20 19 20 19 20 19 20 19 20 19 20 19 20 19 20 19 20 19 20 19 20 19 20 19 20 19 20 19 20 19 20 19 20 19 20 19 20 19 20 19 20 19 20 19 20 19 20 19 20 19 20 19 20 19 20 19 20 19 20 19 20 19 20 19 20 19 20 19 20 19 20 19 20 19 20 19 20 19 20 19 20 19 20 19 20 19 20 19 20 19 20 19 20 19 20 19 20 19 20 19 20 19 20 19 20 19 20 19 20 19 20 19 20 19 20 19 20 19 20 19 20 19 20 19 20 19 20 19 20 19 20 19 20 19 20 19 20 19 20 19 20 19 20 19 20 19 20 19 20 19 20 19 20 19 20 19 20 19 20 19 20 19 20 19 20 19 20 19 20 19 20 19 20 19 20 19 20 19 20 19 20 19 20 19 20 19 20 19 20 19 20 19 20 19 20 19 20 19 20 19 20 19 20 19 20 19 20 19 20 19 20 19 20 19 20 19 20 19 20 19 20 19 20 19 20 19 20 19 20 19 20 19 20 19 20 19 20 19 20 19 20 19 20 19 20 19 20 19 20 19 20 19 20 19 20 19 20 19 20 19 20 19 20 19 20 19 20 19 20 19 20 19 20 19 20 19 20 19 20 19 20 19 20 19 20 19 20 19 20 19 20 19 20 19 20 19 20 19 20 19 20 19 20 19 20 19 20 19 20 19 20 19 20 19 20 19 20 19 20 19 20 19 20 19 20 19 20 19 20 19 20 19 20 19 20 19 20 19 20 19 20 19 20 19 20 19 20 19 20 19 20 19 20 19 20 19 20 19 20 19 20 19 20 19 20 19 20 19 20 19 20 19 20 19 20 19 20 19 20 19 20 19 20 19 20 19 20 19 20 19 20 19 20 19 20 19 20 19 20 19 20 19 20 19 20 19 20 19 20 19 20 19 20 19 20 19 20 19 20 19 20 19 20 19 20 19 20 19 20 19 20 19 20 19 20 19 20 19 20 19 20 19 20 19 20 19 20 19 20 19 20 19 20 19 20 19 20 19 20 19 20 19 20 19 20 19 20 19 20 19 20 19 20 19 20 19 20 19 20 19 20 19 20 19 20 19 20 19 20 19 20 19 20 19 20 19 20 19 20 19 20 19 20 19 20 19 20 19 20 19 20 19 20 19 20 19 20 19 20 19 20 19 20 19 20 19 20 19 20 19 20 19 20 19 20 19 20 19 20 19 20 19 20 19 20 19 20 19 20 19 20 19 20 19 20 19 20 19 20 19 20 19 20 19 20 19 20 19 20 19 20 19 20 19 20 19 20 19 20 19 20 19 20 19 20 19 20 | AYLESWORTH®  I6 © 15  21 22  27  Process | R.R. (200)                                                                                                          | 19 8 30 S | END OF S-PROJ. STA. 476+05:12 | No. 232(a)                     |
| ·<br>•  |                      | KANKAKEE                                     |                                                                                                                                                                                                                                                                                                                                                                                                                                                                                                                                                                                                                                                                                                                                                                                                                                                                                                                                                                                                                                                                                                                                                                                                                                                                                                                                                                                                                                                                                                                                                                                                                                                                                                                                                                                                                                                                                                                                                                                                                                                                                                                               |                                          | EXCEPTION: EXCEPTION: STA. 317 STA: 296100 to STA. 317 STA: 299+37 STA. 34                                          | 1 00 to   |                               |                                |