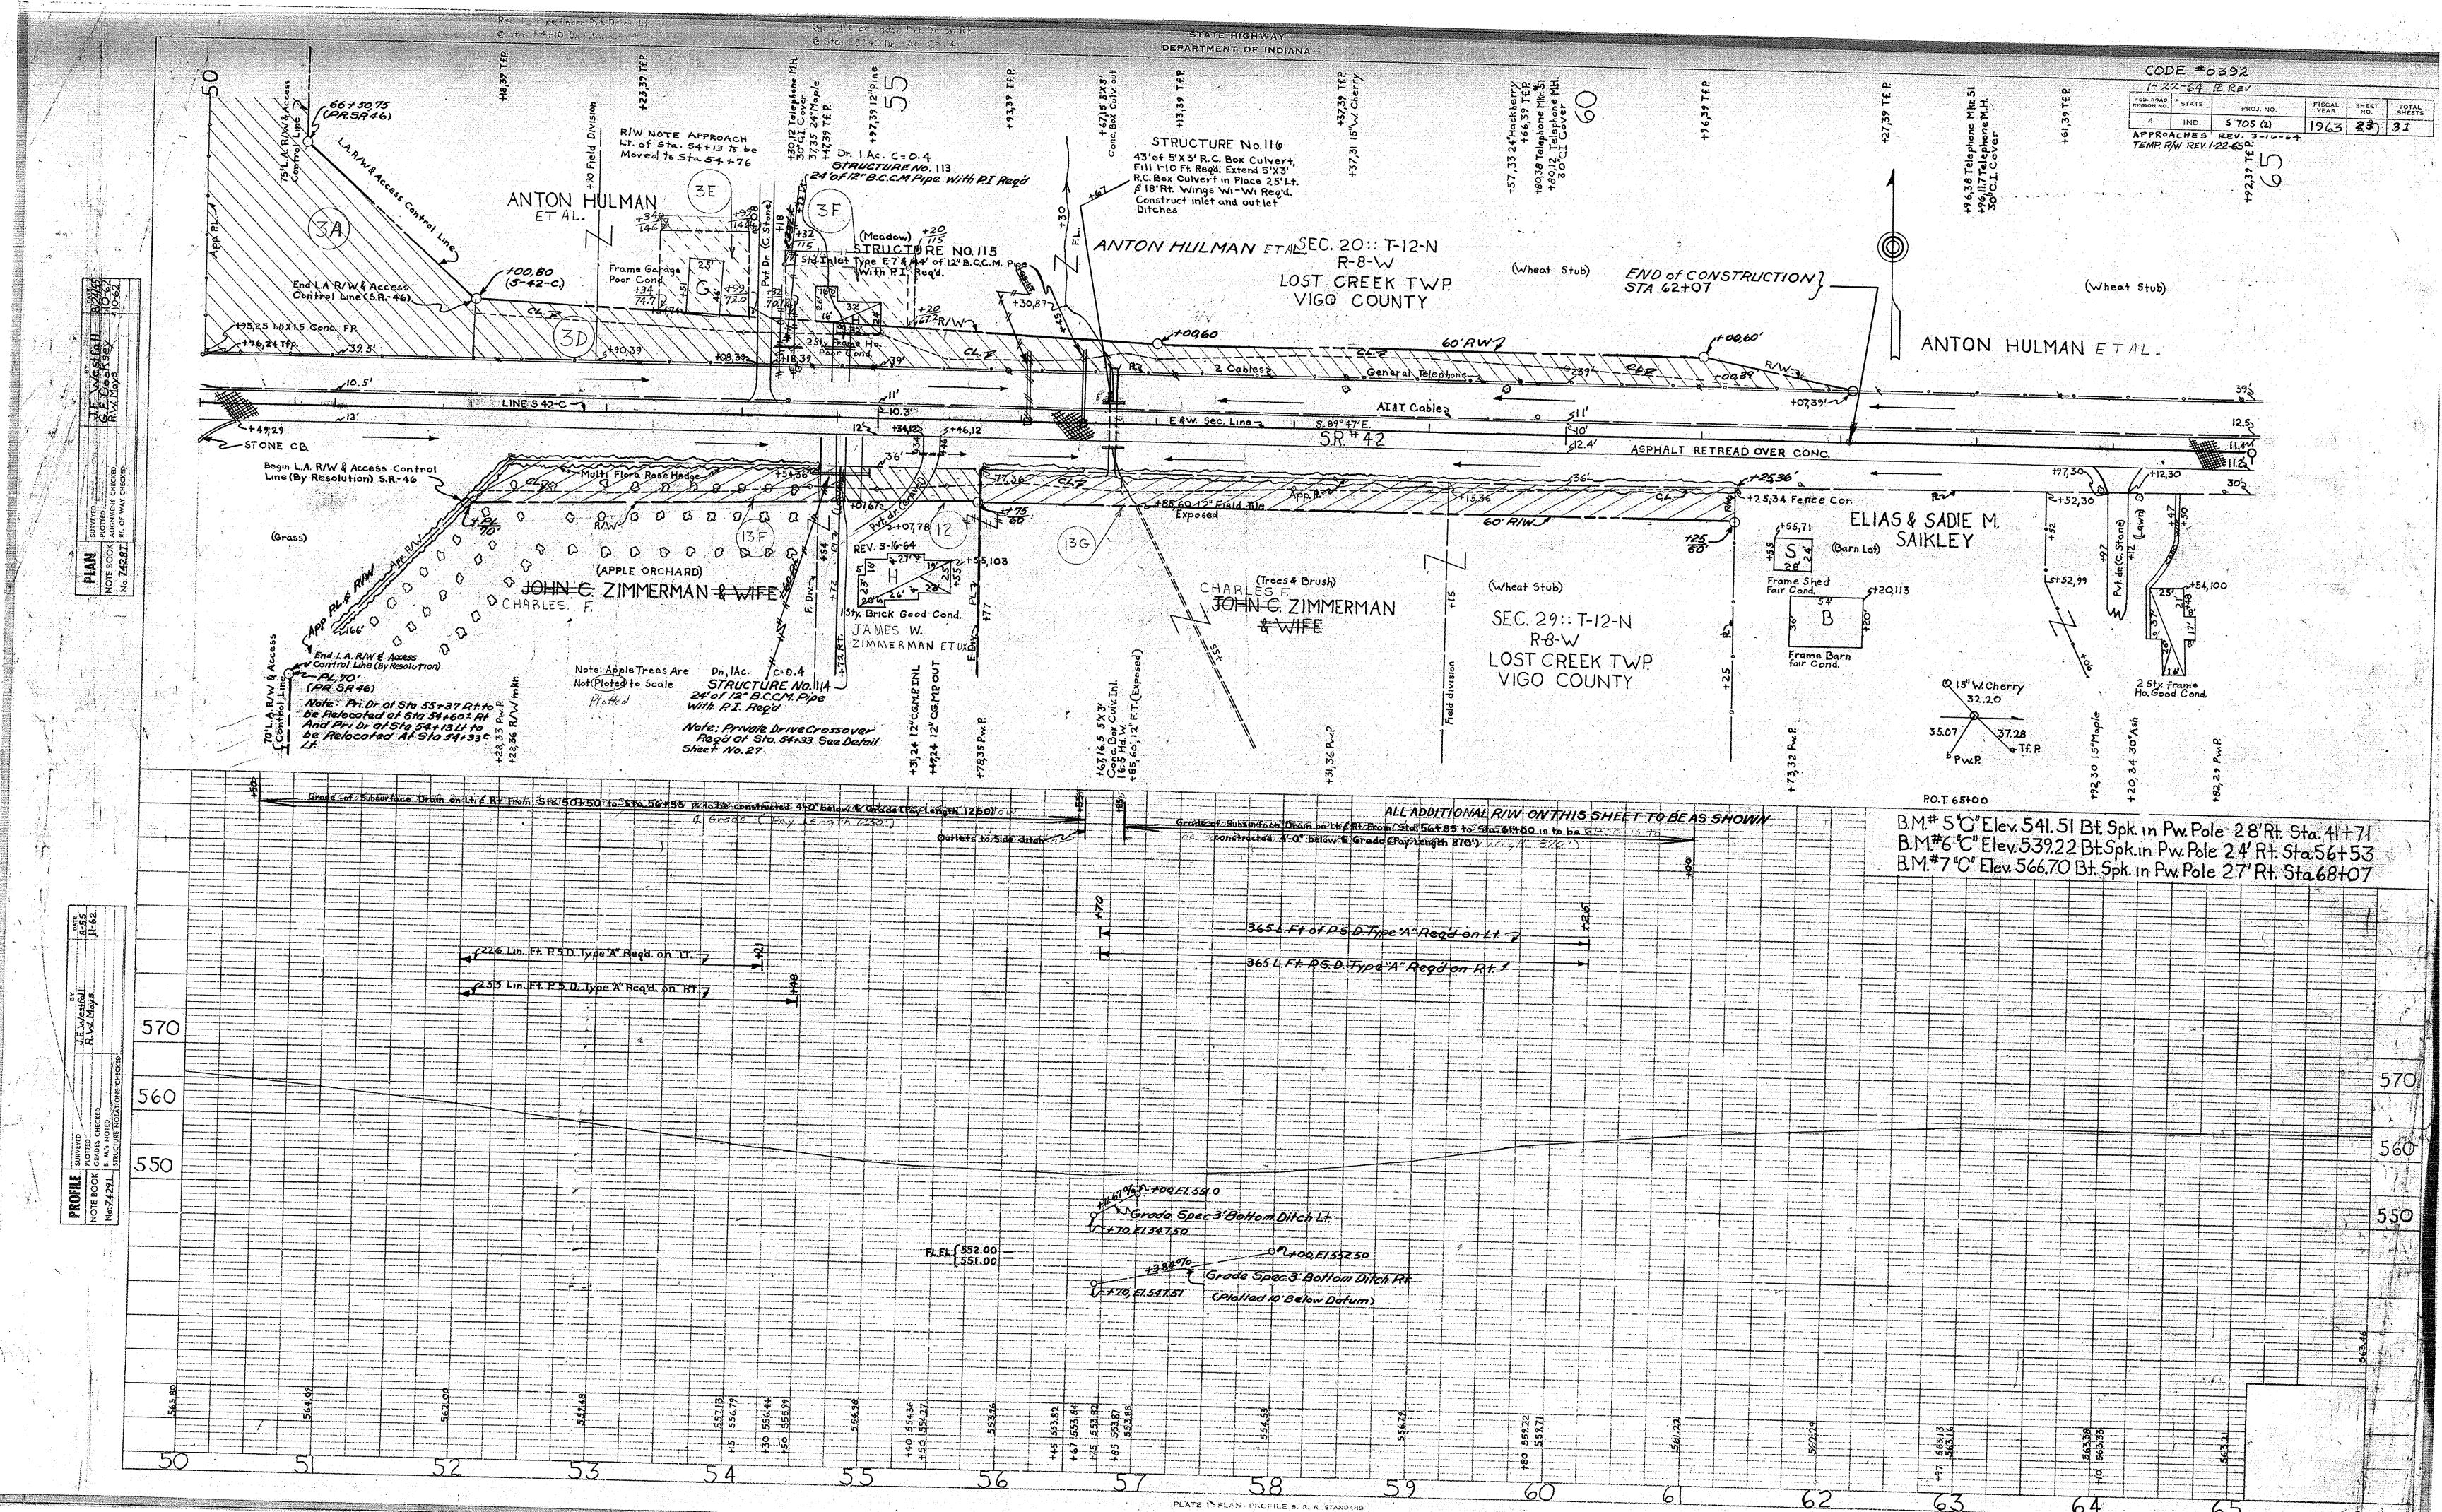

12/17/64 1-28-65 REV. S-705(2)

|                                                        |                  | 事的 化物质 医皮肤管                                    | PAR            | CEL LIS                | TING FO                               | R LAND /      | ACQUISITI | ON            | 3-70:           | 7.1.2.1               | 0392                      | 1-28-65         | REV.                                   |
|--------------------------------------------------------|------------------|------------------------------------------------|----------------|------------------------|---------------------------------------|---------------|-----------|---------------|-----------------|-----------------------|---------------------------|-----------------|----------------------------------------|
|                                                        |                  |                                                |                |                        |                                       |               | COMMISSIO |               |                 |                       |                           |                 |                                        |
|                                                        | PARCEL<br>NUMBER | GRANTOR                                        | CENTER<br>LINE | FROM<br>APPROX<br>STA. | TO<br>APPROX<br>STA•                  | PLAN<br>SHEET | BRIDGE    | TOTAL<br>AREA | R/W<br>EXISTING | NATURE<br>OF<br>TITLE | LAND<br>TO BE<br>ACQUIRED | RESIDUE<br>AREA | BLDG.                                  |
|                                                        | 1<br>1           | MARSH.GILBERTA M.                              | F              | 80                     | 82                                    | 20            |           | 50,000SF      |                 | PE                    | 2,000SF                   | A= 48,000SF     |                                        |
|                                                        | 2                | PETZOLD LOUIS H ET UX.                         | F              | 82                     | 84                                    | 20            |           | 25 • 000SF    |                 | PE                    | 1,000SF                   | A= 24,000SF     |                                        |
|                                                        | 3                | HULMAN ANTON JR. ET AL.                        | PR             | 10                     | 17                                    | 08            |           | 376 • 201AC   | 8.552AC         | LA                    | 1.697AC                   | A=353.320AC     |                                        |
|                                                        | 3A               |                                                | PR             | 17                     | 27                                    | 08+09         |           |               |                 | LA                    | 2.056AC                   |                 |                                        |
|                                                        | 3H               |                                                | PR             | 27                     | 39                                    | 09+10         |           | 8             |                 | LA                    | 2•368AC                   |                 | e<br>Line e est                        |
| 2 #40 0 0 10 10 0 0 0 0 0 0 0 0 0 0 0 0 0 0            | 3 K<br>3 B       |                                                | PR<br>F        | 39<br>90               | 68<br>101                             | 10+11+        | 12        | **            |                 | LA<br>PE              | 6.482AC<br>0.819AC        |                 |                                        |
|                                                        | 36               |                                                | PR             | 17                     | 18                                    | 08            |           |               |                 | PE                    | 0.121AC                   |                 |                                        |
|                                                        | 3 D              |                                                | S-42-C         | 52                     | 62                                    | 23            |           |               |                 | PE                    | 0.579AC                   |                 | *                                      |
|                                                        | 3G               |                                                | PR             | 26                     | 27                                    | 09            |           |               |                 | PE                    | 0.092AC                   |                 |                                        |
|                                                        | 3J               |                                                | PR             | 38                     | 39                                    | 10            |           |               |                 | PE                    | 0.115AC                   |                 |                                        |
|                                                        | 3 E              |                                                | S-42-C         |                        | 54                                    | 23            |           |               |                 | ТВ                    | 0.108AC                   |                 | *                                      |
|                                                        | 3F               |                                                | S-42-C         |                        | 55                                    | 23            |           |               |                 | тв                    | 0.093AC                   |                 | *                                      |
|                                                        | 4                | PIPES.LETTIA F.                                | F              | 81                     | 82                                    | 20            |           | 33,308SF      |                 | ΤE                    | 2,460SF                   | A= 33,308SF     |                                        |
|                                                        | <b>.</b>         | MACE HARLEY E. ET UX.                          | F              | 84                     | 85                                    | 20            |           | 25,000SF      |                 | PE                    | 2,695SF                   | A= 22,305SF     |                                        |
| REV. 1-28-65<br>M.W. MYERS                             | .6               | FRODERMAN FOUNDATION                           |                | 87                     | 88                                    | 21            |           | 3•848AC       | 1.034AC         | LA                    |                           | A= 2.384AC      |                                        |
|                                                        | .6 A             |                                                | F              | 85                     |                                       | 21            |           |               |                 | PE                    | 0.248AC                   |                 |                                        |
|                                                        | 7                | FRODERMAN FOUNDATION                           | PR             | 33                     | 34                                    | 09            |           | 13.980AC      |                 | LA                    | •                         | A= 13.965AC     |                                        |
|                                                        | 8                | WORLD GOSPEL CHURCH INC                        | 11.            | 34                     |                                       | 10            |           | 516,886SF     |                 | LA                    | 1,342SF                   | A=303 + 162SF   |                                        |
|                                                        |                  |                                                |                |                        |                                       |               |           |               |                 |                       | 0.320                     | B=212,382SF     |                                        |
| REV. 12/29/64<br>W.E. HYDE                             | 9<br>9A          | WHALEN. EDWARD J. ET UX.                       | PR<br>PR       | 50<br>54               | 55<br>55                              | 11            |           | 55•040AC      | 0.909AC         | LA<br>PE              | 0.320<br>0.034 AC         | A= 53.777AC     |                                        |
|                                                        | 10               | CITY OF TERRE HAUTE                            | PR             | 55                     | 68                                    | 11+12         |           | 104.960AC     | 1.790AC         | LA                    | 1.074AC                   | A=101.393AC     |                                        |
|                                                        | 10A              |                                                | S-42-C         | 38                     | 48                                    | 22            |           |               |                 | PE                    | 0.703AC                   |                 |                                        |
|                                                        | 11               | WILSON.FLORENCE                                | S-42-C         | 38                     | 48                                    | 22            |           | 160.000AC     | 5.290AC         | PE                    |                           | A=154.037AC     |                                        |
|                                                        | 12               | ZIMMERMAN, JAMES W ET UX                       | S-42-C         | 55                     | 56                                    | 23            |           | •500AC        | 0.086AC         | PE                    |                           | A= 0.353AC      |                                        |
|                                                        | 13               | ZIMMERMAN.CHARLES F.                           | C              | 70                     | 79                                    | 12            |           | 46.529AC      | 2•618AC         | LA                    |                           | A= 41.815AC     |                                        |
| 1991 (1991) (1991) (1991)<br>1992 (1991) (1991) (1991) | 13A              |                                                | C              | 81                     | 83                                    | 13            |           |               |                 | LA                    | 0.169AC                   |                 |                                        |
|                                                        | 13B              |                                                | . <b>c</b>     | 83                     | 84                                    | 13            |           |               |                 | LA                    | 0.085AC                   |                 |                                        |
|                                                        | 13C              |                                                | C              | 84                     | 86                                    | 13            |           |               |                 | LA                    | 0.251AC                   |                 |                                        |
|                                                        | 13D              |                                                | C              | 82                     | 83                                    | 13            |           |               |                 | PΕ                    | 0.056AC                   |                 |                                        |
|                                                        | 13E              |                                                | C              | 83                     | 8.4                                   | 13            |           |               |                 | PE                    | 0.056AC                   |                 | *                                      |
|                                                        | 13F              |                                                | S-42-C         |                        | 55                                    | 23            |           |               |                 | PE                    | 0.170AC                   |                 |                                        |
|                                                        | 13G              |                                                | S-42-C         |                        | 61                                    | 23            |           |               |                 | PE                    | 0.302AC                   |                 |                                        |
|                                                        | 14               | ZIMMERMAN, JOHN C. ET UX                       |                | 79                     | 80                                    | 13            |           | •971AC        | 0•184AC         |                       | 0.135AC                   | A= 0.552AC      | *                                      |
|                                                        | 14A              |                                                | <b>c</b>       | 80                     | 81                                    | 13            |           |               |                 | LA                    | 0.076AC                   |                 |                                        |
|                                                        | 148              |                                                | <b>C</b> .     | 80                     | 81                                    | 13            |           |               |                 | PE                    | 0.024AC                   |                 | ************************************** |
|                                                        | 14C              |                                                |                | 79                     | 80                                    | 13            |           | OE OAC        | 1 27240         | TB<br>LA              | 0.128AC                   | A= 43.145AC     |                                        |
|                                                        | 15               | LEMINGER + JOHN G JR • ETUX                    |                | 86                     | 89                                    | 13            |           | 46 • 050AC    | 1•273AC         |                       | 0.529AC                   | 7- 420142AC     |                                        |
|                                                        | 15A              |                                                | Ç              | 89                     | 94                                    | 13            |           |               |                 | LA                    | 0.638AC                   |                 |                                        |
|                                                        | 15B              |                                                | . <b>C</b>     | 94<br>89               | 100<br>90                             | 13+14         |           |               |                 | PE                    | 0.034AC                   |                 |                                        |
|                                                        | 15C              |                                                | c              | 94                     | 90<br>95                              | 13            |           |               |                 | PE                    | 0.024AC                   |                 |                                        |
|                                                        | 15D<br>15E       |                                                | <b>.</b>       | 100                    | 101                                   | 14            |           |               |                 | PE                    | 0.024AC                   |                 | *                                      |
|                                                        | 16               | STURGEON, JOSEPH A ET UX                       |                | 100                    | 101                                   | 14            |           | •478AC        |                 | LA                    | 0.132AC                   | A= 0.320AC      | *                                      |
|                                                        | 16A              |                                                | C              | 101                    | 102                                   | 14            |           |               |                 | PE                    | 0.026AC                   |                 |                                        |
|                                                        | 16B              |                                                | c              | 100                    | 107                                   | 14            |           |               |                 | ТВ                    | 0.068AC                   |                 | *                                      |
|                                                        | 17               | FOY.WARREN L. ET UX.                           | c              | 102                    | 103                                   | 14            |           | •472AC        |                 | LA                    | 0.135AC                   | A= 0.313AC      | *                                      |
|                                                        | 17A              | eng menjulik di Pilip (4<br>Manualian di Pilip | <b>c</b>       | 101                    | 102                                   | 14            |           |               |                 | PE                    | 0.024AC                   |                 |                                        |
|                                                        | 178              |                                                | c              | 102                    |                                       | 14            |           |               |                 | ТВ                    | 0.085AC                   |                 | *                                      |
|                                                        | 18               | AULD JOHN C. ET UX.                            | c              | 103                    | 113                                   | 14+15         |           | 14.125AC      | 0•901AC         | LA                    | 1.150AC                   | A= 12.074AC     | *                                      |
|                                                        | 18D              |                                                | C              | 111                    | 113                                   | 15            |           |               |                 | тв                    | 0.168AC                   |                 | *                                      |
|                                                        | 19               | SMITH. VERNARD L. ET UX                        |                | 113                    | 115                                   | 15            |           | 2.622AC       | 0.174AC         | LA                    | 0.224AC                   | A= 2.224AC      |                                        |
|                                                        | 20               | ROCKWOOD, JAMES E. ET U                        |                | 115                    | 116                                   | 15            |           | 3.004AC       | 0 • 348AC       | LA                    | 0+204AC                   | A= 2.209A0      |                                        |
|                                                        | 20A              |                                                | ¢              |                        | 118                                   | 15            |           |               |                 | LA                    | 0.219AC                   |                 |                                        |
|                                                        | 20B              |                                                | C              |                        | 117                                   | 15            |           |               |                 | PE                    | 0.024AC                   |                 |                                        |
|                                                        | 21               | ZANT.DAVID ET UX.                              | <b>c</b>       | 118                    | 1 1 1 1 1 1 1 1 1 1 1 1 1 1 1 1 1 1 1 | 15            |           | 1.455AC       | 0•397AC         |                       |                           | A= 0.734A0      |                                        |
|                                                        | 21A              |                                                | C              | 120                    |                                       | 15            |           |               |                 | LA                    | 0.005AC                   |                 |                                        |
|                                                        | 218              |                                                | Č              |                        | 120                                   | 15            |           |               |                 | PE                    | 0.008AC                   |                 |                                        |
|                                                        |                  |                                                |                |                        |                                       |               |           |               |                 |                       |                           |                 |                                        |