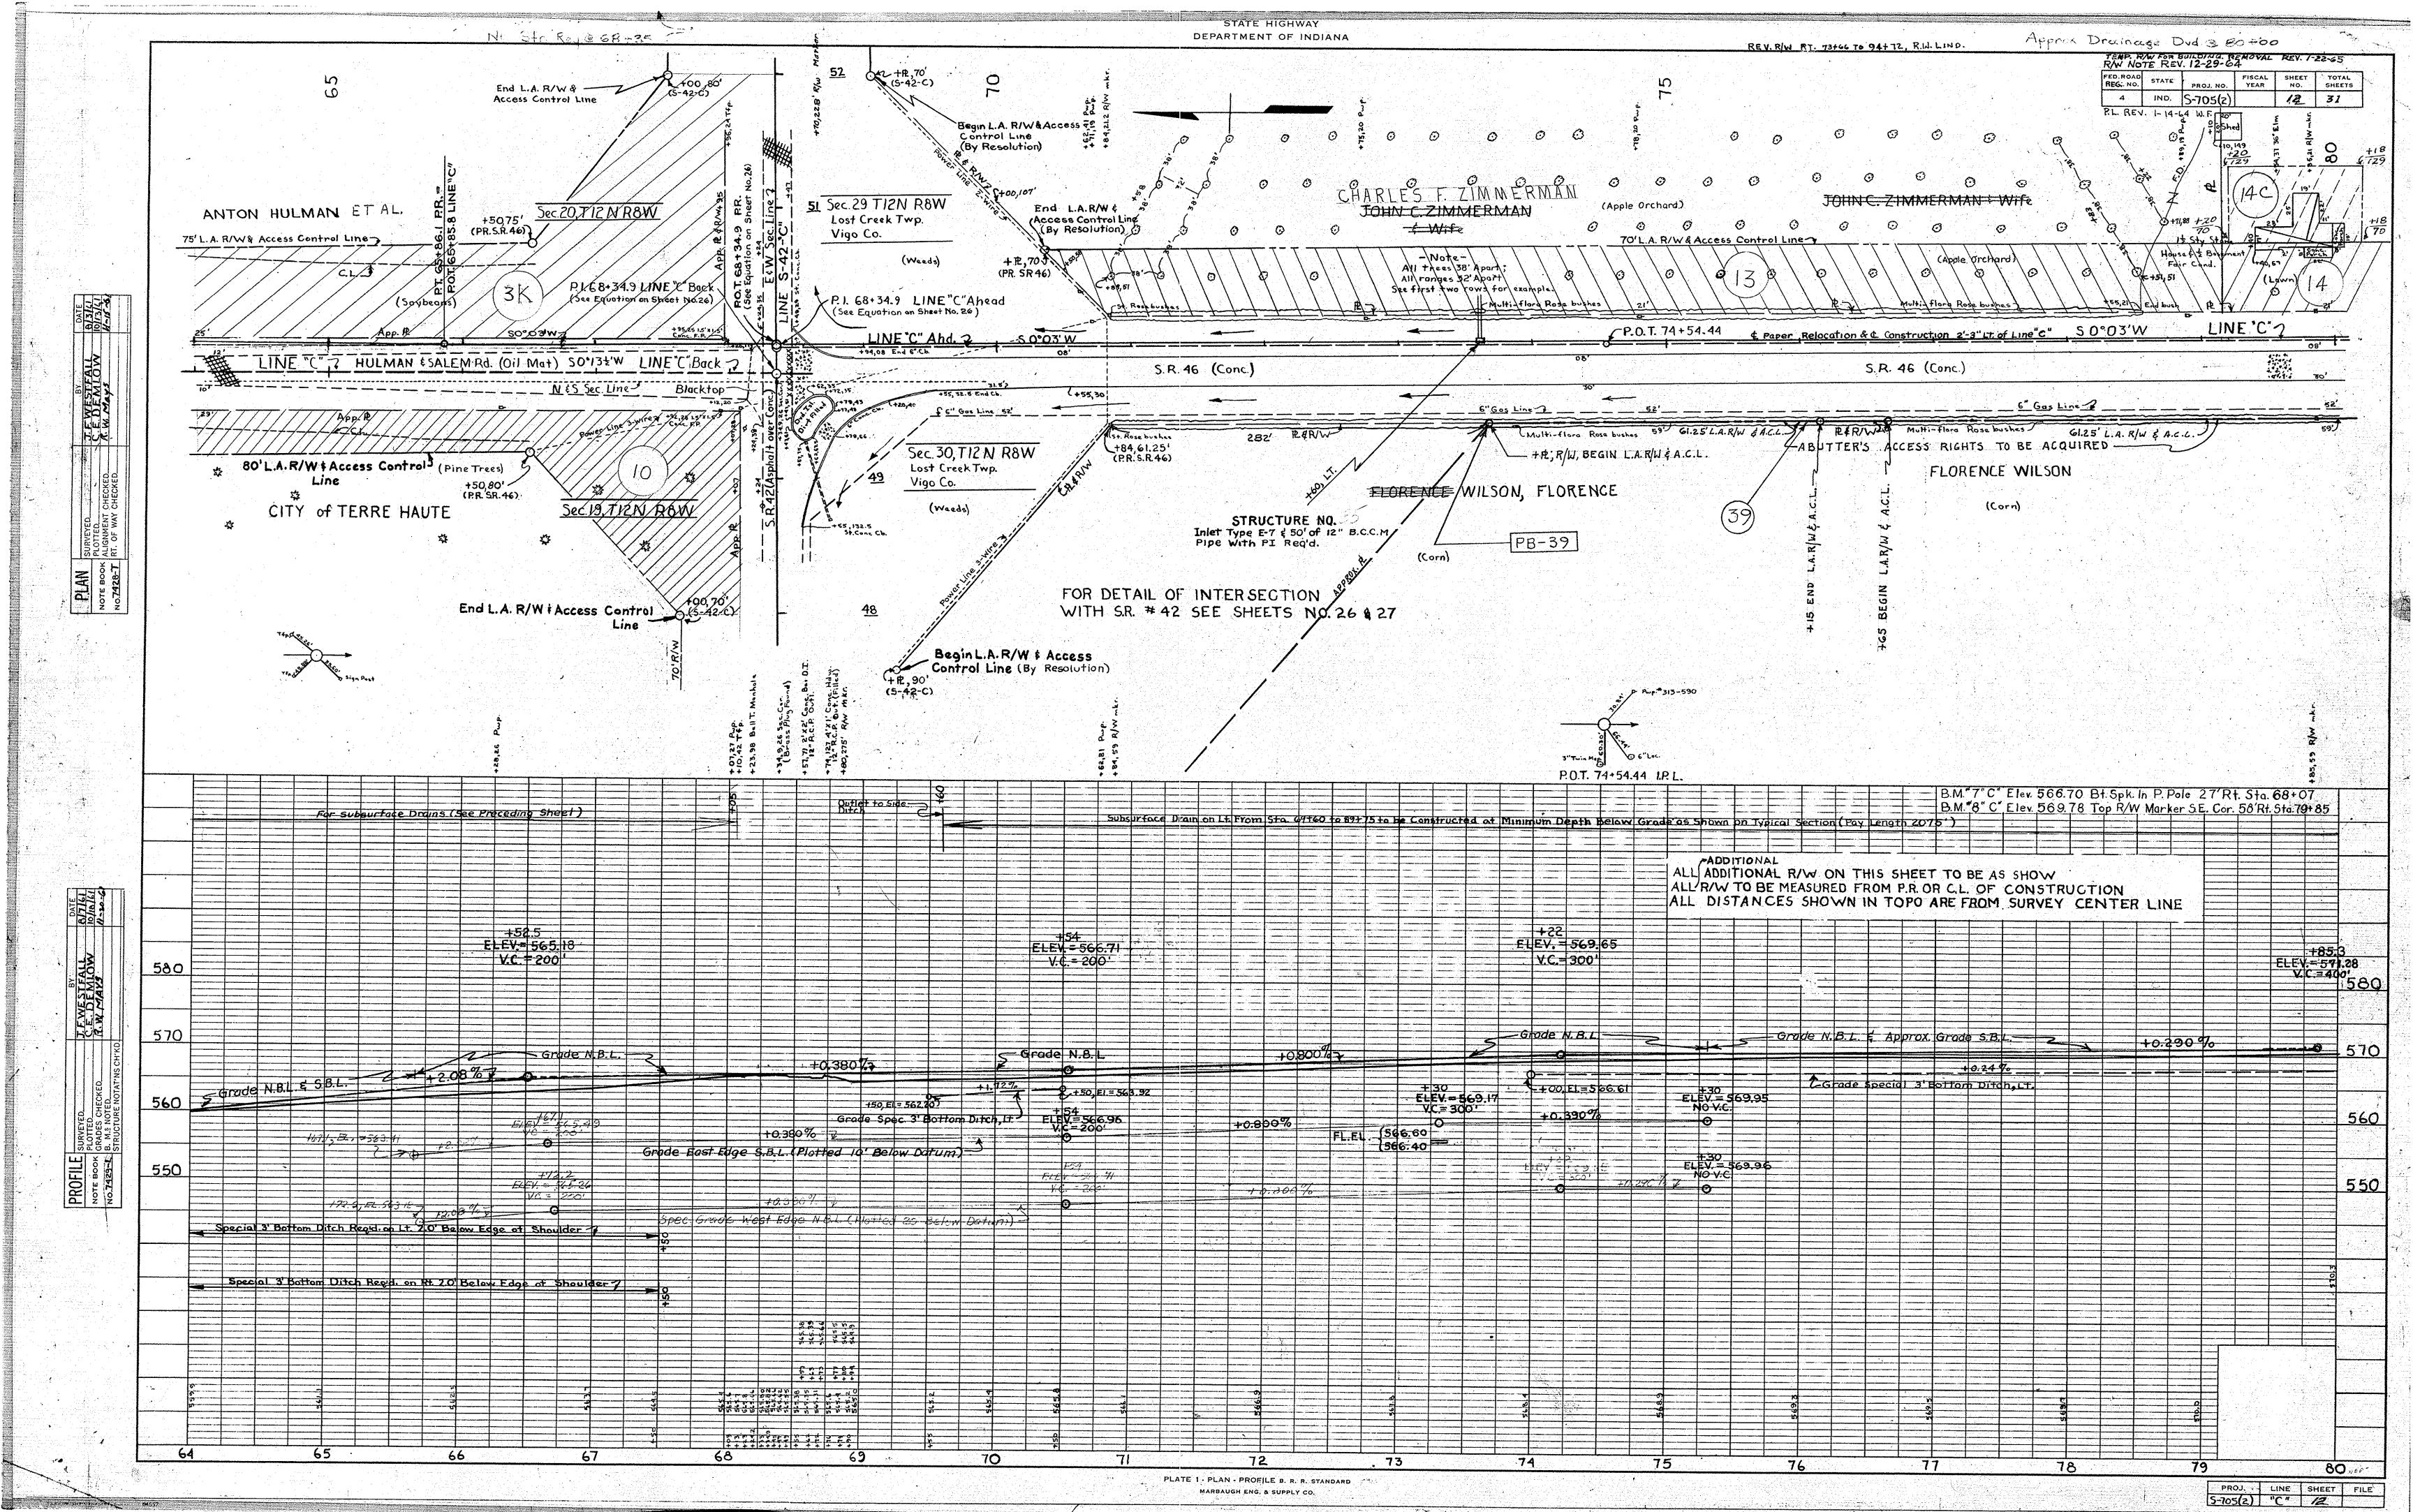

12/17/64 1-28-65 REV. S-705(2)

|                                                        |                  | 事的 化物质 医皮肤管                                    | PAR            | CEL LIS                | TING FO                               | R LAND /      | ACQUISITI | ON            | 3-70:           | 7.1.2.1               | 0392                      | 1-28-65         | REV.                                   |
|--------------------------------------------------------|------------------|------------------------------------------------|----------------|------------------------|---------------------------------------|---------------|-----------|---------------|-----------------|-----------------------|---------------------------|-----------------|----------------------------------------|
|                                                        |                  |                                                |                |                        |                                       |               | COMMISSIO |               |                 |                       |                           |                 |                                        |
|                                                        | PARCEL<br>NUMBER | GRANTOR                                        | CENTER<br>LINE | FROM<br>APPROX<br>STA. | TO<br>APPROX<br>STA•                  | PLAN<br>SHEET | BRIDGE    | TOTAL<br>AREA | R/W<br>EXISTING | NATURE<br>OF<br>TITLE | LAND<br>TO BE<br>ACQUIRED | RESIDUE<br>AREA | BLDG.                                  |
|                                                        | 1<br>1           | MARSH.GILBERTA M.                              | F              | 80                     | 82                                    | 20            |           | 50,000SF      |                 | PE                    | 2,000SF                   | A= 48,000SF     |                                        |
|                                                        | 2                | PETZOLD LOUIS H ET UX.                         | F              | 82                     | 84                                    | 20            |           | 25 • 000SF    |                 | PE                    | 1,000SF                   | A= 24,000SF     |                                        |
|                                                        | 3                | HULMAN ANTON JR. ET AL.                        | PR             | 10                     | 17                                    | 08            |           | 376 • 201AC   | 8.552AC         | LA                    | 1.697AC                   | A=353.320AC     |                                        |
|                                                        | 3A               |                                                | PR             | 17                     | 27                                    | 08+09         |           |               |                 | LA                    | 2.056AC                   |                 |                                        |
|                                                        | 3H               |                                                | PR             | 27                     | 39                                    | 09+10         |           | 8             |                 | LA                    | 2•368AC                   |                 | e<br>Line e est                        |
| 2 #40 0 0 10 10 0 0 0 0 0 0 0 0 0 0 0 0 0 0            | 3 K<br>3 B       |                                                | PR<br>F        | 39<br>90               | 68<br>101                             | 10+11+        | 12        | **            |                 | LA<br>PE              | 6.482AC<br>0.819AC        |                 |                                        |
|                                                        | 36               |                                                | PR             | 17                     | 18                                    | 08            |           |               |                 | PE                    | 0.121AC                   |                 |                                        |
|                                                        | 3 D              |                                                | S-42-C         | 52                     | 62                                    | 23            |           |               |                 | PE                    | 0.579AC                   |                 | *                                      |
|                                                        | 3G               |                                                | PR             | 26                     | 27                                    | 09            |           |               |                 | PE                    | 0.092AC                   |                 |                                        |
|                                                        | 3J               |                                                | PR             | 38                     | 39                                    | 10            |           |               |                 | PE                    | 0.115AC                   |                 |                                        |
|                                                        | 3 E              |                                                | S-42-C         |                        | 54                                    | 23            |           |               |                 | ТВ                    | 0.108AC                   |                 | *                                      |
|                                                        | 3F               |                                                | S-42-C         |                        | 55                                    | 23            |           |               |                 | тв                    | 0.093AC                   |                 | *                                      |
|                                                        | 4                | PIPES.LETTIA F.                                | F              | 81                     | 82                                    | 20            |           | 33,308SF      |                 | ΤE                    | 2,460SF                   | A= 33,308SF     |                                        |
|                                                        | <b>.</b>         | MACE HARLEY E. ET UX.                          | F              | 84                     | 85                                    | 20            |           | 25,000SF      |                 | PE                    | 2,695SF                   | A= 22,305SF     |                                        |
| REV. 1-28-65<br>M.W. MYERS                             | .6               | FRODERMAN FOUNDATION                           |                | 87                     | 88                                    | 21            |           | 3•848AC       | 1.034AC         | LA                    |                           | A= 2.384AC      |                                        |
|                                                        | .6 A             |                                                | F              | 85                     |                                       | 21            |           |               |                 | PE                    | 0.248AC                   |                 |                                        |
|                                                        | 7                | FRODERMAN FOUNDATION                           | PR             | 33                     | 34                                    | 09            |           | 13.980AC      |                 | LA                    | •                         | A= 13.965AC     |                                        |
|                                                        | 8                | WORLD GOSPEL CHURCH INC                        | 11.            | 34                     |                                       | 10            |           | 516,886SF     |                 | LA                    | 1,342SF                   | A=303 + 162SF   |                                        |
|                                                        |                  |                                                |                |                        |                                       |               |           |               |                 |                       | 0.320                     | B=212,382SF     |                                        |
| REV. 12/29/64<br>W.E. HYDE                             | 9<br>9A          | WHALEN. EDWARD J. ET UX.                       | PR<br>PR       | 50<br>54               | 55<br>55                              | 11            |           | 55•040AC      | 0.909AC         | LA<br>PE              | 0.320<br>0.034 AC         | A= 53.777AC     |                                        |
|                                                        | 10               | CITY OF TERRE HAUTE                            | PR             | 55                     | 68                                    | 11+12         |           | 104.960AC     | 1.790AC         | LA                    | 1.074AC                   | A=101.393AC     |                                        |
|                                                        | 10A              |                                                | S-42-C         | 38                     | 48                                    | 22            |           |               |                 | PE                    | 0.703AC                   |                 |                                        |
|                                                        | 11               | WILSON.FLORENCE                                | S-42-C         | 38                     | 48                                    | 22            |           | 160.000AC     | 5.290AC         | PE                    |                           | A=154.037AC     |                                        |
|                                                        | 12               | ZIMMERMAN, JAMES W ET UX                       | S-42-C         | 55                     | 56                                    | 23            |           | •500AC        | 0.086AC         | PE                    |                           | A= 0.353AC      |                                        |
|                                                        | 13               | ZIMMERMAN.CHARLES F.                           | C              | 70                     | 79                                    | 12            |           | 46.529AC      | 2•618AC         | LA                    |                           | A= 41.815AC     |                                        |
| 1991 (1991) (1991) (1991)<br>1992 (1991) (1991) (1991) | 13A              |                                                | C              | 81                     | 83                                    | 13            |           |               |                 | LA                    | 0.169AC                   |                 |                                        |
|                                                        | 13B              |                                                | . <b>c</b>     | 83                     | 84                                    | 13            |           |               |                 | LA                    | 0.085AC                   |                 |                                        |
|                                                        | 13C              |                                                | C              | 84                     | 86                                    | 13            |           |               |                 | LA                    | 0.251AC                   |                 |                                        |
|                                                        | 13D              |                                                | C              | 82                     | 83                                    | 13            |           |               |                 | PΕ                    | 0.056AC                   |                 |                                        |
|                                                        | 13E              |                                                | C              | 83                     | 8.4                                   | 13            |           |               |                 | PE                    | 0.056AC                   |                 | *                                      |
|                                                        | 13F              |                                                | S-42-C         |                        | 55                                    | 23            |           |               |                 | PE                    | 0.170AC                   |                 |                                        |
|                                                        | 13G              |                                                | S-42-C         |                        | 61                                    | 23            |           |               |                 | PE                    | 0.302AC                   |                 |                                        |
|                                                        | 14               | ZIMMERMAN, JOHN C. ET UX                       |                | 79                     | 80                                    | 13            |           | •971AC        | 0•184AC         |                       | 0.135AC                   | A= 0.552AC      | *                                      |
|                                                        | 14A              |                                                | <b>c</b>       | 80                     | 81                                    | 13            |           |               |                 | LA                    | 0.076AC                   |                 |                                        |
|                                                        | 148              |                                                | <b>C</b> .     | 80                     | 81                                    | 13            |           |               |                 | PE                    | 0.024AC                   |                 | ************************************** |
|                                                        | 14C              |                                                |                | 79                     | 80                                    | 13            |           | OE OAC        | 1 27240         | TB<br>LA              | 0.128AC                   | A= 43.145AC     |                                        |
|                                                        | 15               | LEMINGER + JOHN G JR • ETUX                    |                | 86                     | 89                                    | 13            |           | 46 • 050AC    | 1•273AC         |                       | 0.529AC                   | 7- 420142AC     |                                        |
|                                                        | 15A              |                                                | Ç              | 89                     | 94                                    | 13            |           |               |                 | LA                    | 0.638AC                   |                 |                                        |
|                                                        | 15B              |                                                | . <b>C</b>     | 94<br>89               | 100<br>90                             | 13+14         |           |               |                 | PE                    | 0.034AC                   |                 |                                        |
|                                                        | 15C              |                                                | c              | 94                     | 90<br>95                              | 13            |           |               |                 | PE                    | 0.024AC                   |                 |                                        |
|                                                        | 15D<br>15E       |                                                | <b>.</b>       | 100                    | 101                                   | 14            |           |               |                 | PE                    | 0.024AC                   |                 | *                                      |
|                                                        | 16               | STURGEON, JOSEPH A ET UX                       |                | 100                    | 101                                   | 14            |           | •478AC        |                 | LA                    | 0.132AC                   | A= 0.320AC      | *                                      |
|                                                        | 16A              |                                                | C              | 101                    | 102                                   | 14            |           |               |                 | PE                    | 0.026AC                   |                 |                                        |
|                                                        | 16B              |                                                | c              | 100                    | 107                                   | 14            |           |               |                 | ТВ                    | 0.068AC                   |                 | *                                      |
|                                                        | 17               | FOY.WARREN L. ET UX.                           | c              | 102                    | 103                                   | 14            |           | •472AC        |                 | LA                    | 0.135AC                   | A= 0.313AC      | *                                      |
|                                                        | 17A              | eng menjulik di Pilip (4<br>Manualian di Pilip | <b>c</b>       | 101                    | 102                                   | 14            |           |               |                 | PE                    | 0.024AC                   |                 |                                        |
|                                                        | 178              |                                                | c              | 102                    |                                       | 14            |           |               |                 | ТВ                    | 0.085AC                   |                 | *                                      |
|                                                        | 18               | AULD JOHN C. ET UX.                            | c              | 103                    | 113                                   | 14+15         |           | 14.125AC      | 0•901AC         | LA                    | 1.150AC                   | A= 12.074AC     | *                                      |
|                                                        | 18D              |                                                | C              | 111                    | 113                                   | 15            |           |               |                 | тв                    | 0.168AC                   |                 | *                                      |
|                                                        | 19               | SMITH. VERNARD L. ET UX                        |                | 113                    | 115                                   | 15            |           | 2.622AC       | 0.174AC         | LA                    | 0.224AC                   | A= 2.224AC      |                                        |
|                                                        | 20               | ROCKWOOD, JAMES E. ET U                        |                | 115                    | 116                                   | 15            |           | 3.004AC       | 0 • 348AC       | LA                    | 0+204AC                   | A= 2.209A0      |                                        |
|                                                        | 20A              |                                                | ¢              |                        | 118                                   | 15            |           |               |                 | LA                    | 0.219AC                   |                 |                                        |
|                                                        | 20B              |                                                | C              |                        | 117                                   | 15            |           |               |                 | PE                    | 0.024AC                   |                 |                                        |
|                                                        | 21               | ZANT.DAVID ET UX.                              | <b>c</b>       | 118                    | 1 1 1 1 1 1 1 1 1 1 1 1 1 1 1 1 1 1 1 | 15            |           | 1.455AC       | 0•397AC         |                       |                           | A= 0.734A0      |                                        |
|                                                        | 21A              |                                                | C              | 120                    |                                       | 15            |           |               |                 | LA                    | 0.005AC                   |                 |                                        |
|                                                        | 218              |                                                | Č              |                        | 120                                   | 15            |           |               |                 | PE                    | 0.008AC                   |                 |                                        |
|                                                        |                  |                                                |                |                        |                                       |               |           |               |                 |                       |                           |                 |                                        |