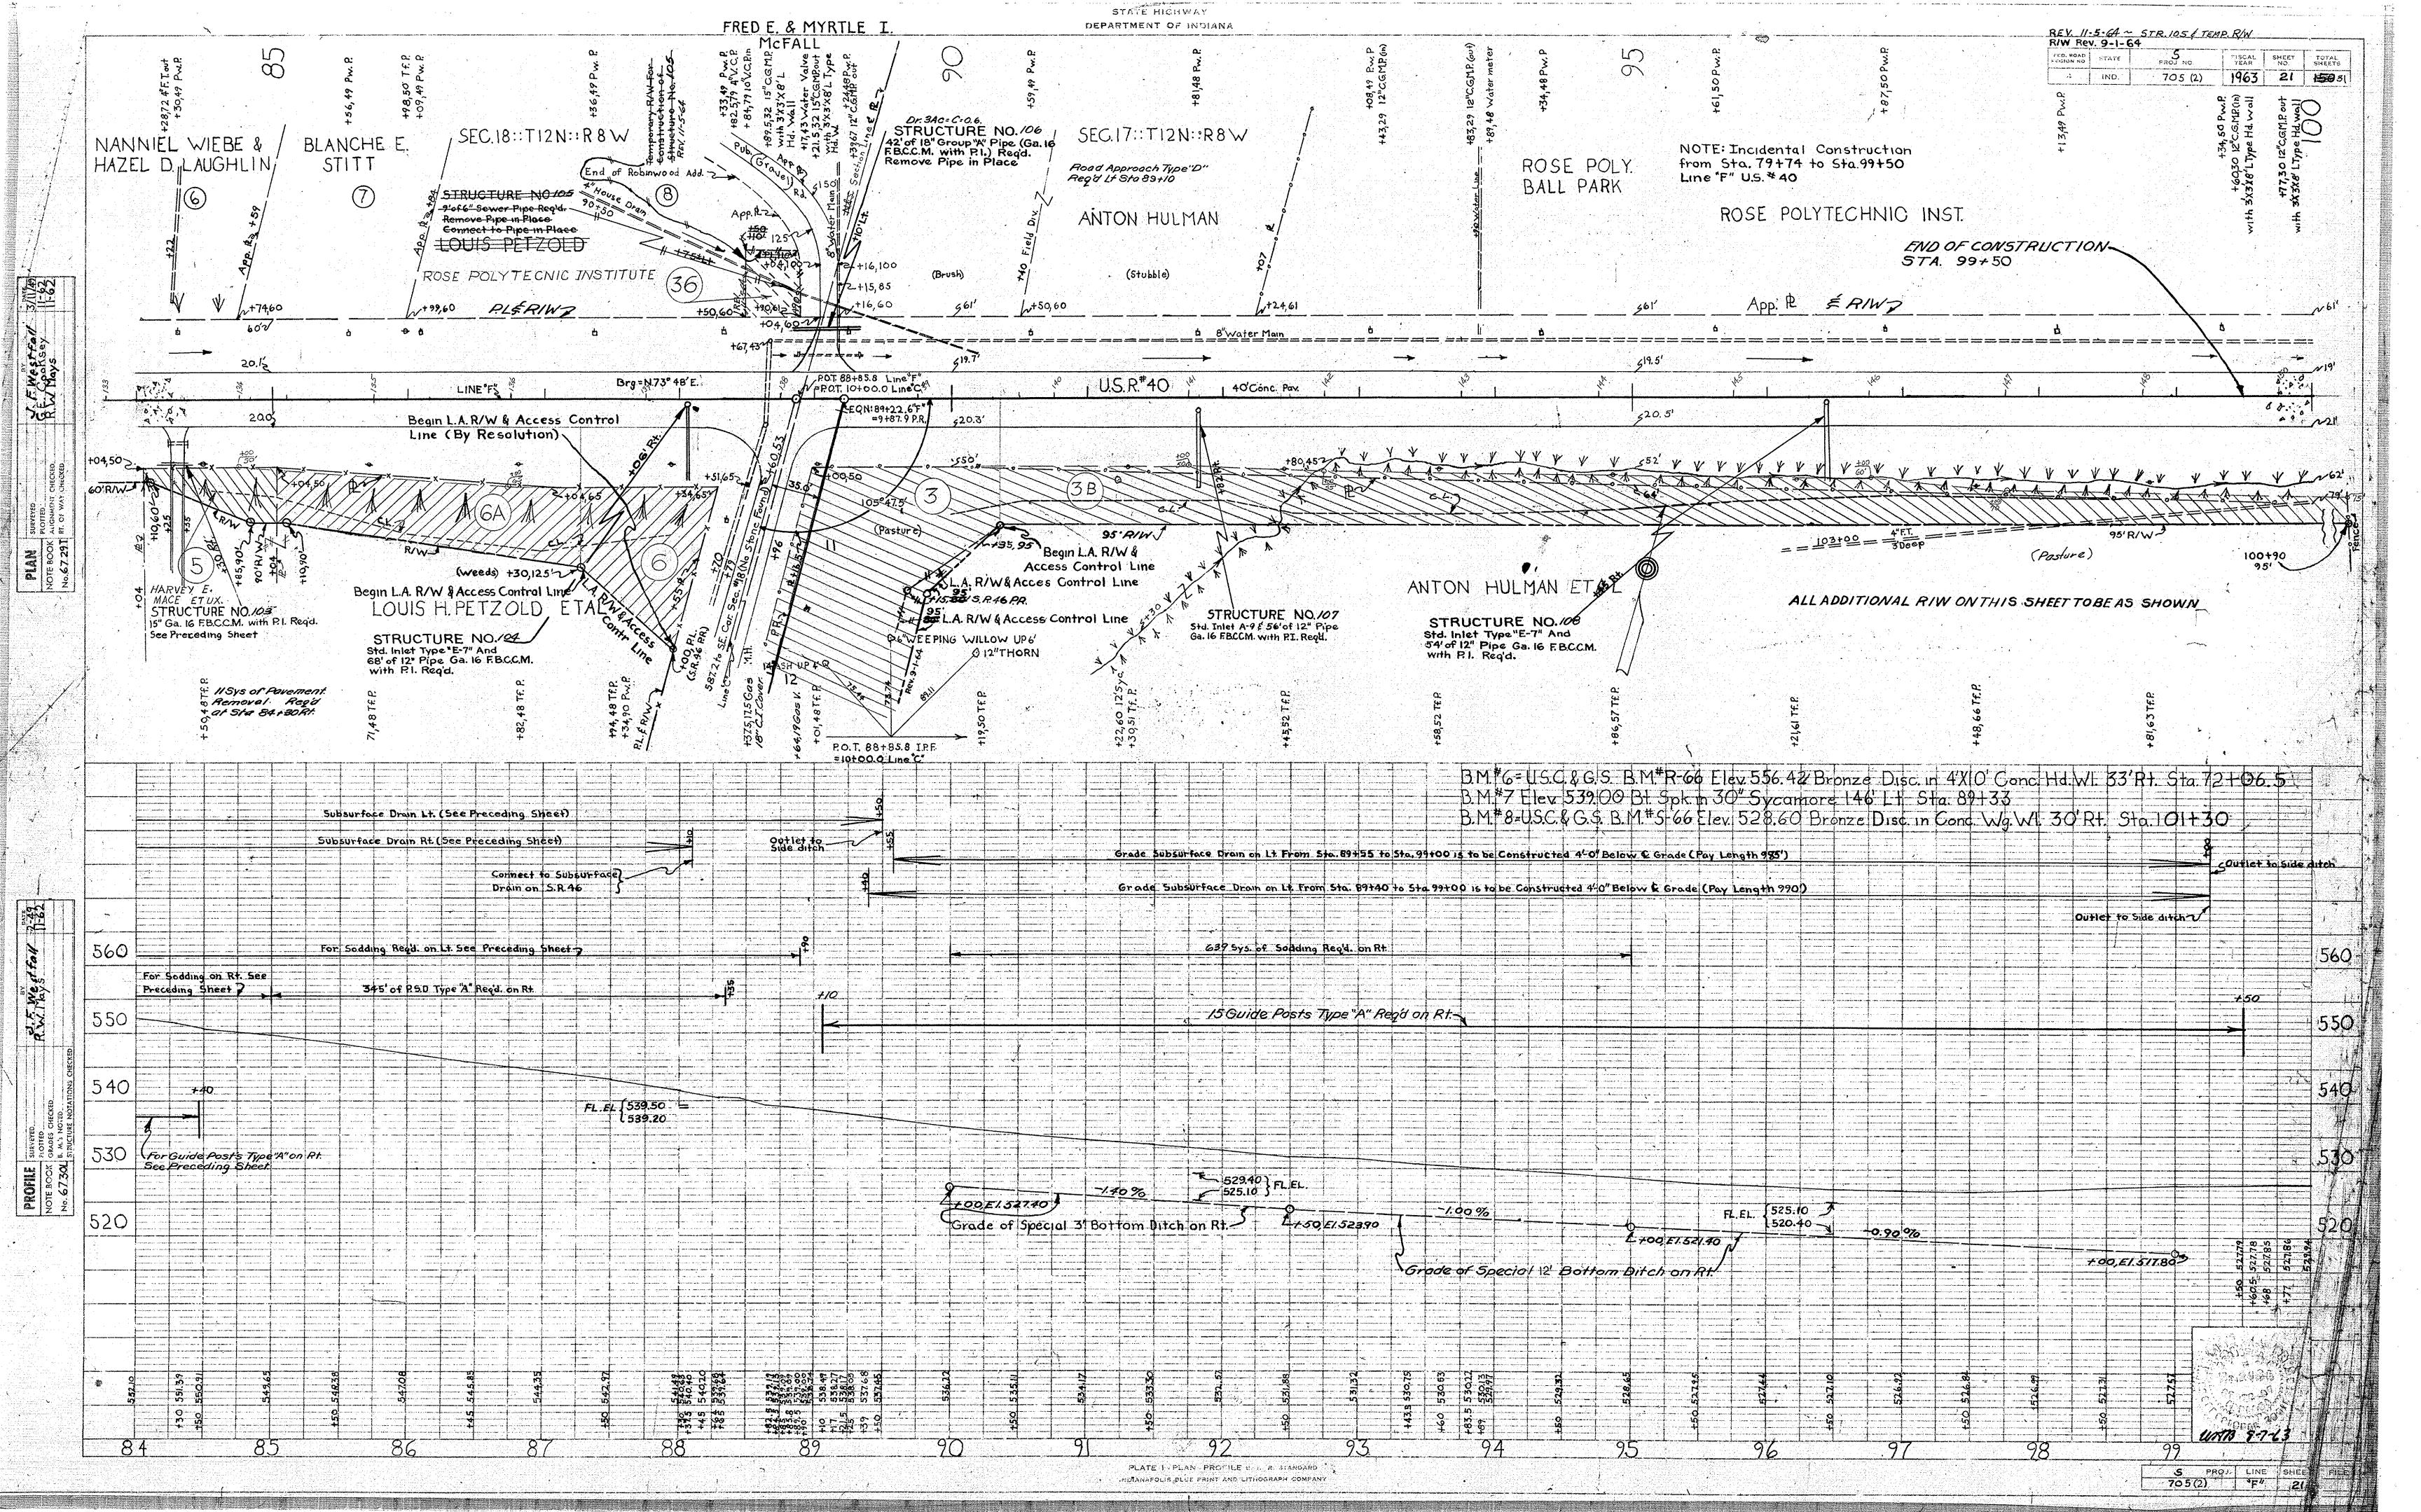

12/17/64 1-28-65 REV. S-705(2)

|                                                        |                  | 事的 化物质 医皮肤管                                    | PAR            | CEL LIS                | TING FO                               | R LAND /      | ACQUISITI | ON            | 3-70:           | 7.1.2.1               | 0392                      | 1-28-65         | REV.                                   |
|--------------------------------------------------------|------------------|------------------------------------------------|----------------|------------------------|---------------------------------------|---------------|-----------|---------------|-----------------|-----------------------|---------------------------|-----------------|----------------------------------------|
|                                                        |                  |                                                |                |                        |                                       |               | COMMISSIO |               |                 |                       |                           |                 |                                        |
|                                                        | PARCEL<br>NUMBER | GRANTOR                                        | CENTER<br>LINE | FROM<br>APPROX<br>STA. | TO<br>APPROX<br>STA•                  | PLAN<br>SHEET | BRIDGE    | TOTAL<br>AREA | R/W<br>EXISTING | NATURE<br>OF<br>TITLE | LAND<br>TO BE<br>ACQUIRED | RESIDUE<br>AREA | BLDG.                                  |
|                                                        | 1<br>1           | MARSH.GILBERTA M.                              | F              | 80                     | 82                                    | 20            |           | 50,000SF      |                 | PE                    | 2,000SF                   | A= 48,000SF     |                                        |
|                                                        | 2                | PETZOLD LOUIS H ET UX.                         | F              | 82                     | 84                                    | 20            |           | 25 • 000SF    |                 | PE                    | 1,000SF                   | A= 24,000SF     |                                        |
|                                                        | 3                | HULMAN ANTON JR. ET AL.                        | PR             | 10                     | 17                                    | 08            |           | 376 • 201AC   | 8.552AC         | LA                    | 1.697AC                   | A=353.320AC     |                                        |
|                                                        | 3A               |                                                | PR             | 17                     | 27                                    | 08+09         |           |               |                 | LA                    | 2.056AC                   |                 |                                        |
|                                                        | 3H               |                                                | PR             | 27                     | 39                                    | 09+10         |           | 8             |                 | LA                    | 2•368AC                   |                 | e<br>Line e est                        |
| 2 #40 0 0 10 10 0 0 0 0 0 0 0 0 0 0 0 0 0 0            | 3 K<br>3 B       |                                                | PR<br>F        | 39<br>90               | 68<br>101                             | 10+11+        | 12        | **            |                 | LA<br>PE              | 6.482AC<br>0.819AC        |                 |                                        |
|                                                        | 36               |                                                | PR             | 17                     | 18                                    | 08            |           |               |                 | PE                    | 0.121AC                   |                 |                                        |
|                                                        | 3 D              |                                                | S-42-C         | 52                     | 62                                    | 23            |           |               |                 | PE                    | 0.579AC                   |                 | *                                      |
|                                                        | 3G               |                                                | PR             | 26                     | 27                                    | 09            |           |               |                 | PE                    | 0.092AC                   |                 |                                        |
|                                                        | 3J               |                                                | PR             | 38                     | 39                                    | 10            |           |               |                 | PE                    | 0.115AC                   |                 |                                        |
|                                                        | 3 E              |                                                | S-42-C         |                        | 54                                    | 23            |           |               |                 | ТВ                    | 0.108AC                   |                 | *                                      |
|                                                        | 3F               |                                                | S-42-C         |                        | 55                                    | 23            |           |               |                 | тв                    | 0.093AC                   |                 | *                                      |
|                                                        | 4                | PIPES.LETTIA F.                                | F              | 81                     | 82                                    | 20            |           | 33,308SF      |                 | ΤE                    | 2,460SF                   | A= 33,308SF     |                                        |
|                                                        | <b>.</b>         | MACE HARLEY E. ET UX.                          | F              | 84                     | 85                                    | 20            |           | 25,000SF      |                 | PE                    | 2,695SF                   | A= 22,305SF     |                                        |
| REV. 1-28-65<br>M.W. MYERS                             | .6               | FRODERMAN FOUNDATION                           |                | 87                     | 88                                    | 21            |           | 3•848AC       | 1.034AC         | LA                    |                           | A= 2.384AC      |                                        |
|                                                        | .6 A             |                                                | F              | 85                     |                                       | 21            |           |               |                 | PE                    | 0.248AC                   |                 |                                        |
|                                                        | 7                | FRODERMAN FOUNDATION                           | PR             | 33                     | 34                                    | 09            |           | 13.980AC      |                 | LA                    | •                         | A= 13.965AC     |                                        |
|                                                        | 8                | WORLD GOSPEL CHURCH INC                        | 11.            | 34                     |                                       | 10            |           | 516,886SF     |                 | LA                    | 1,342SF                   | A=303 + 162SF   |                                        |
|                                                        |                  |                                                |                |                        |                                       |               |           |               |                 |                       | 0.320                     | B=212,382SF     |                                        |
| REV. 12/29/64<br>W.E. HYDE                             | 9<br>9A          | WHALEN. EDWARD J. ET UX.                       | PR<br>PR       | 50<br>54               | 55<br>55                              | 11            |           | 55•040AC      | 0.909AC         | LA<br>PE              | 0.320<br>0.034 AC         | A= 53.777AC     |                                        |
|                                                        | 10               | CITY OF TERRE HAUTE                            | PR             | 55                     | 68                                    | 11+12         |           | 104.960AC     | 1.790AC         | LA                    | 1.074AC                   | A=101.393AC     |                                        |
|                                                        | 10A              |                                                | S-42-C         | 38                     | 48                                    | 22            |           |               |                 | PE                    | 0.703AC                   |                 |                                        |
|                                                        | 11               | WILSON.FLORENCE                                | S-42-C         | 38                     | 48                                    | 22            |           | 160.000AC     | 5.290AC         | PE                    |                           | A=154.037AC     |                                        |
|                                                        | 12               | ZIMMERMAN, JAMES W ET UX                       | S-42-C         | 55                     | 56                                    | 23            |           | •500AC        | 0.086AC         | PE                    |                           | A= 0.353AC      |                                        |
|                                                        | 13               | ZIMMERMAN.CHARLES F.                           | C              | 70                     | 79                                    | 12            |           | 46.529AC      | 2•618AC         | LA                    |                           | A= 41.815AC     |                                        |
| 1991 (1991) (1991) (1991)<br>1992 (1991) (1991) (1991) | 13A              |                                                | C              | 81                     | 83                                    | 13            |           |               |                 | LA                    | 0.169AC                   |                 |                                        |
|                                                        | 13B              |                                                | . <b>c</b>     | 83                     | 84                                    | 13            |           |               |                 | LA                    | 0.085AC                   |                 |                                        |
|                                                        | 13C              |                                                | C              | 84                     | 86                                    | 13            |           |               |                 | LA                    | 0.251AC                   |                 |                                        |
|                                                        | 13D              |                                                | C              | 82                     | 83                                    | 13            |           |               |                 | PΕ                    | 0.056AC                   |                 |                                        |
|                                                        | 13E              |                                                | C              | 83                     | 8.4                                   | 13            |           |               |                 | PE                    | 0.056AC                   |                 | *                                      |
|                                                        | 13F              |                                                | S-42-C         |                        | 55                                    | 23            |           |               |                 | PE                    | 0.170AC                   |                 |                                        |
|                                                        | 13G              |                                                | S-42-C         |                        | 61                                    | 23            |           |               |                 | PE                    | 0.302AC                   |                 |                                        |
|                                                        | 14               | ZIMMERMAN, JOHN C. ET UX                       |                | 79                     | 80                                    | 13            |           | •971AC        | 0•184AC         |                       | 0.135AC                   | A= 0.552AC      | *                                      |
|                                                        | 14A              |                                                | <b>c</b>       | 80                     | 81                                    | 13            |           |               |                 | LA                    | 0.076AC                   |                 |                                        |
|                                                        | 148              |                                                | <b>C</b> .     | 80                     | 81                                    | 13            |           |               |                 | PE                    | 0.024AC                   |                 | ************************************** |
|                                                        | 14C              |                                                |                | 79                     | 80                                    | 13            |           | OE OAC        | 1 27240         | TB<br>LA              | 0.128AC                   | A= 43.145AC     |                                        |
|                                                        | 15               | LEMINGER + JOHN G JR • ETUX                    |                | 86                     | 89                                    | 13            |           | 46 • 050AC    | 1•273AC         |                       | 0.529AC                   | 7- 420142AC     |                                        |
|                                                        | 15A              |                                                | Ç              | 89                     | 94                                    | 13            |           |               |                 | LA                    | 0.638AC                   |                 |                                        |
|                                                        | 15B              |                                                | . <b>C</b>     | 94<br>89               | 100<br>90                             | 13+14         |           |               |                 | PE                    | 0.034AC                   |                 |                                        |
|                                                        | 15C              |                                                | c              | 94                     | 90<br>95                              | 13            |           |               |                 | PE                    | 0.024AC                   |                 |                                        |
|                                                        | 15D<br>15E       |                                                | <b>.</b>       | 100                    | 101                                   | 14            |           |               |                 | PE                    | 0.024AC                   |                 | *                                      |
|                                                        | 16               | STURGEON, JOSEPH A ET UX                       |                | 100                    | 101                                   | 14            |           | •478AC        |                 | LA                    | 0.132AC                   | A= 0.320AC      | *                                      |
|                                                        | 16A              |                                                | C              | 101                    | 102                                   | 14            |           |               |                 | PE                    | 0.026AC                   |                 |                                        |
|                                                        | 16B              |                                                | c              | 100                    | 107                                   | 14            |           |               |                 | ТВ                    | 0.068AC                   |                 | *                                      |
|                                                        | 17               | FOY.WARREN L. ET UX.                           | c              | 102                    | 103                                   | 14            |           | •472AC        |                 | LA                    | 0.135AC                   | A= 0.313AC      | *                                      |
|                                                        | 17A              | eng menjulik di Pilip (4<br>Manualian di Pilip | <b>c</b>       | 101                    | 102                                   | 14            |           |               |                 | PE                    | 0.024AC                   |                 |                                        |
|                                                        | 178              |                                                | c              | 102                    |                                       | 14            |           |               |                 | ТВ                    | 0.085AC                   |                 | *                                      |
|                                                        | 18               | AULD JOHN C. ET UX.                            | c              | 103                    | 113                                   | 14+15         |           | 14.125AC      | 0•901AC         | LA                    | 1.150AC                   | A= 12.074AC     | *                                      |
|                                                        | 18D              |                                                | C              | 111                    | 113                                   | 15            |           |               |                 | тв                    | 0.168AC                   |                 | *                                      |
|                                                        | 19               | SMITH. VERNARD L. ET UX                        |                | 113                    | 115                                   | 15            |           | 2.622AC       | 0.174AC         | LA                    | 0.224AC                   | A= 2.224AC      |                                        |
|                                                        | 20               | ROCKWOOD, JAMES E. ET U                        |                | 115                    | 116                                   | 15            |           | 3.004AC       | 0 • 348AC       | LA                    | 0+204AC                   | A= 2.209A0      |                                        |
|                                                        | 20A              |                                                | ¢              |                        | 118                                   | 15            |           |               |                 | LA                    | 0.219AC                   |                 |                                        |
|                                                        | 20B              |                                                | C              |                        | 117                                   | 15            |           |               |                 | PE                    | 0.024AC                   |                 |                                        |
|                                                        | 21               | ZANT.DAVID ET UX.                              | <b>c</b>       | 118                    | 1 1 1 1 1 1 1 1 1 1 1 1 1 1 1 1 1 1 1 | 15            |           | 1.455AC       | 0•397AC         |                       |                           | A= 0.734A0      |                                        |
|                                                        | 21A              |                                                | C              | 120                    |                                       | 15            |           |               |                 | LA                    | 0.005AC                   |                 |                                        |
|                                                        | 218              |                                                | Č              |                        | 120                                   | 15            |           |               |                 | PE                    | 0.008AC                   |                 |                                        |
|                                                        |                  |                                                |                |                        |                                       |               |           |               |                 |                       |                           |                 |                                        |