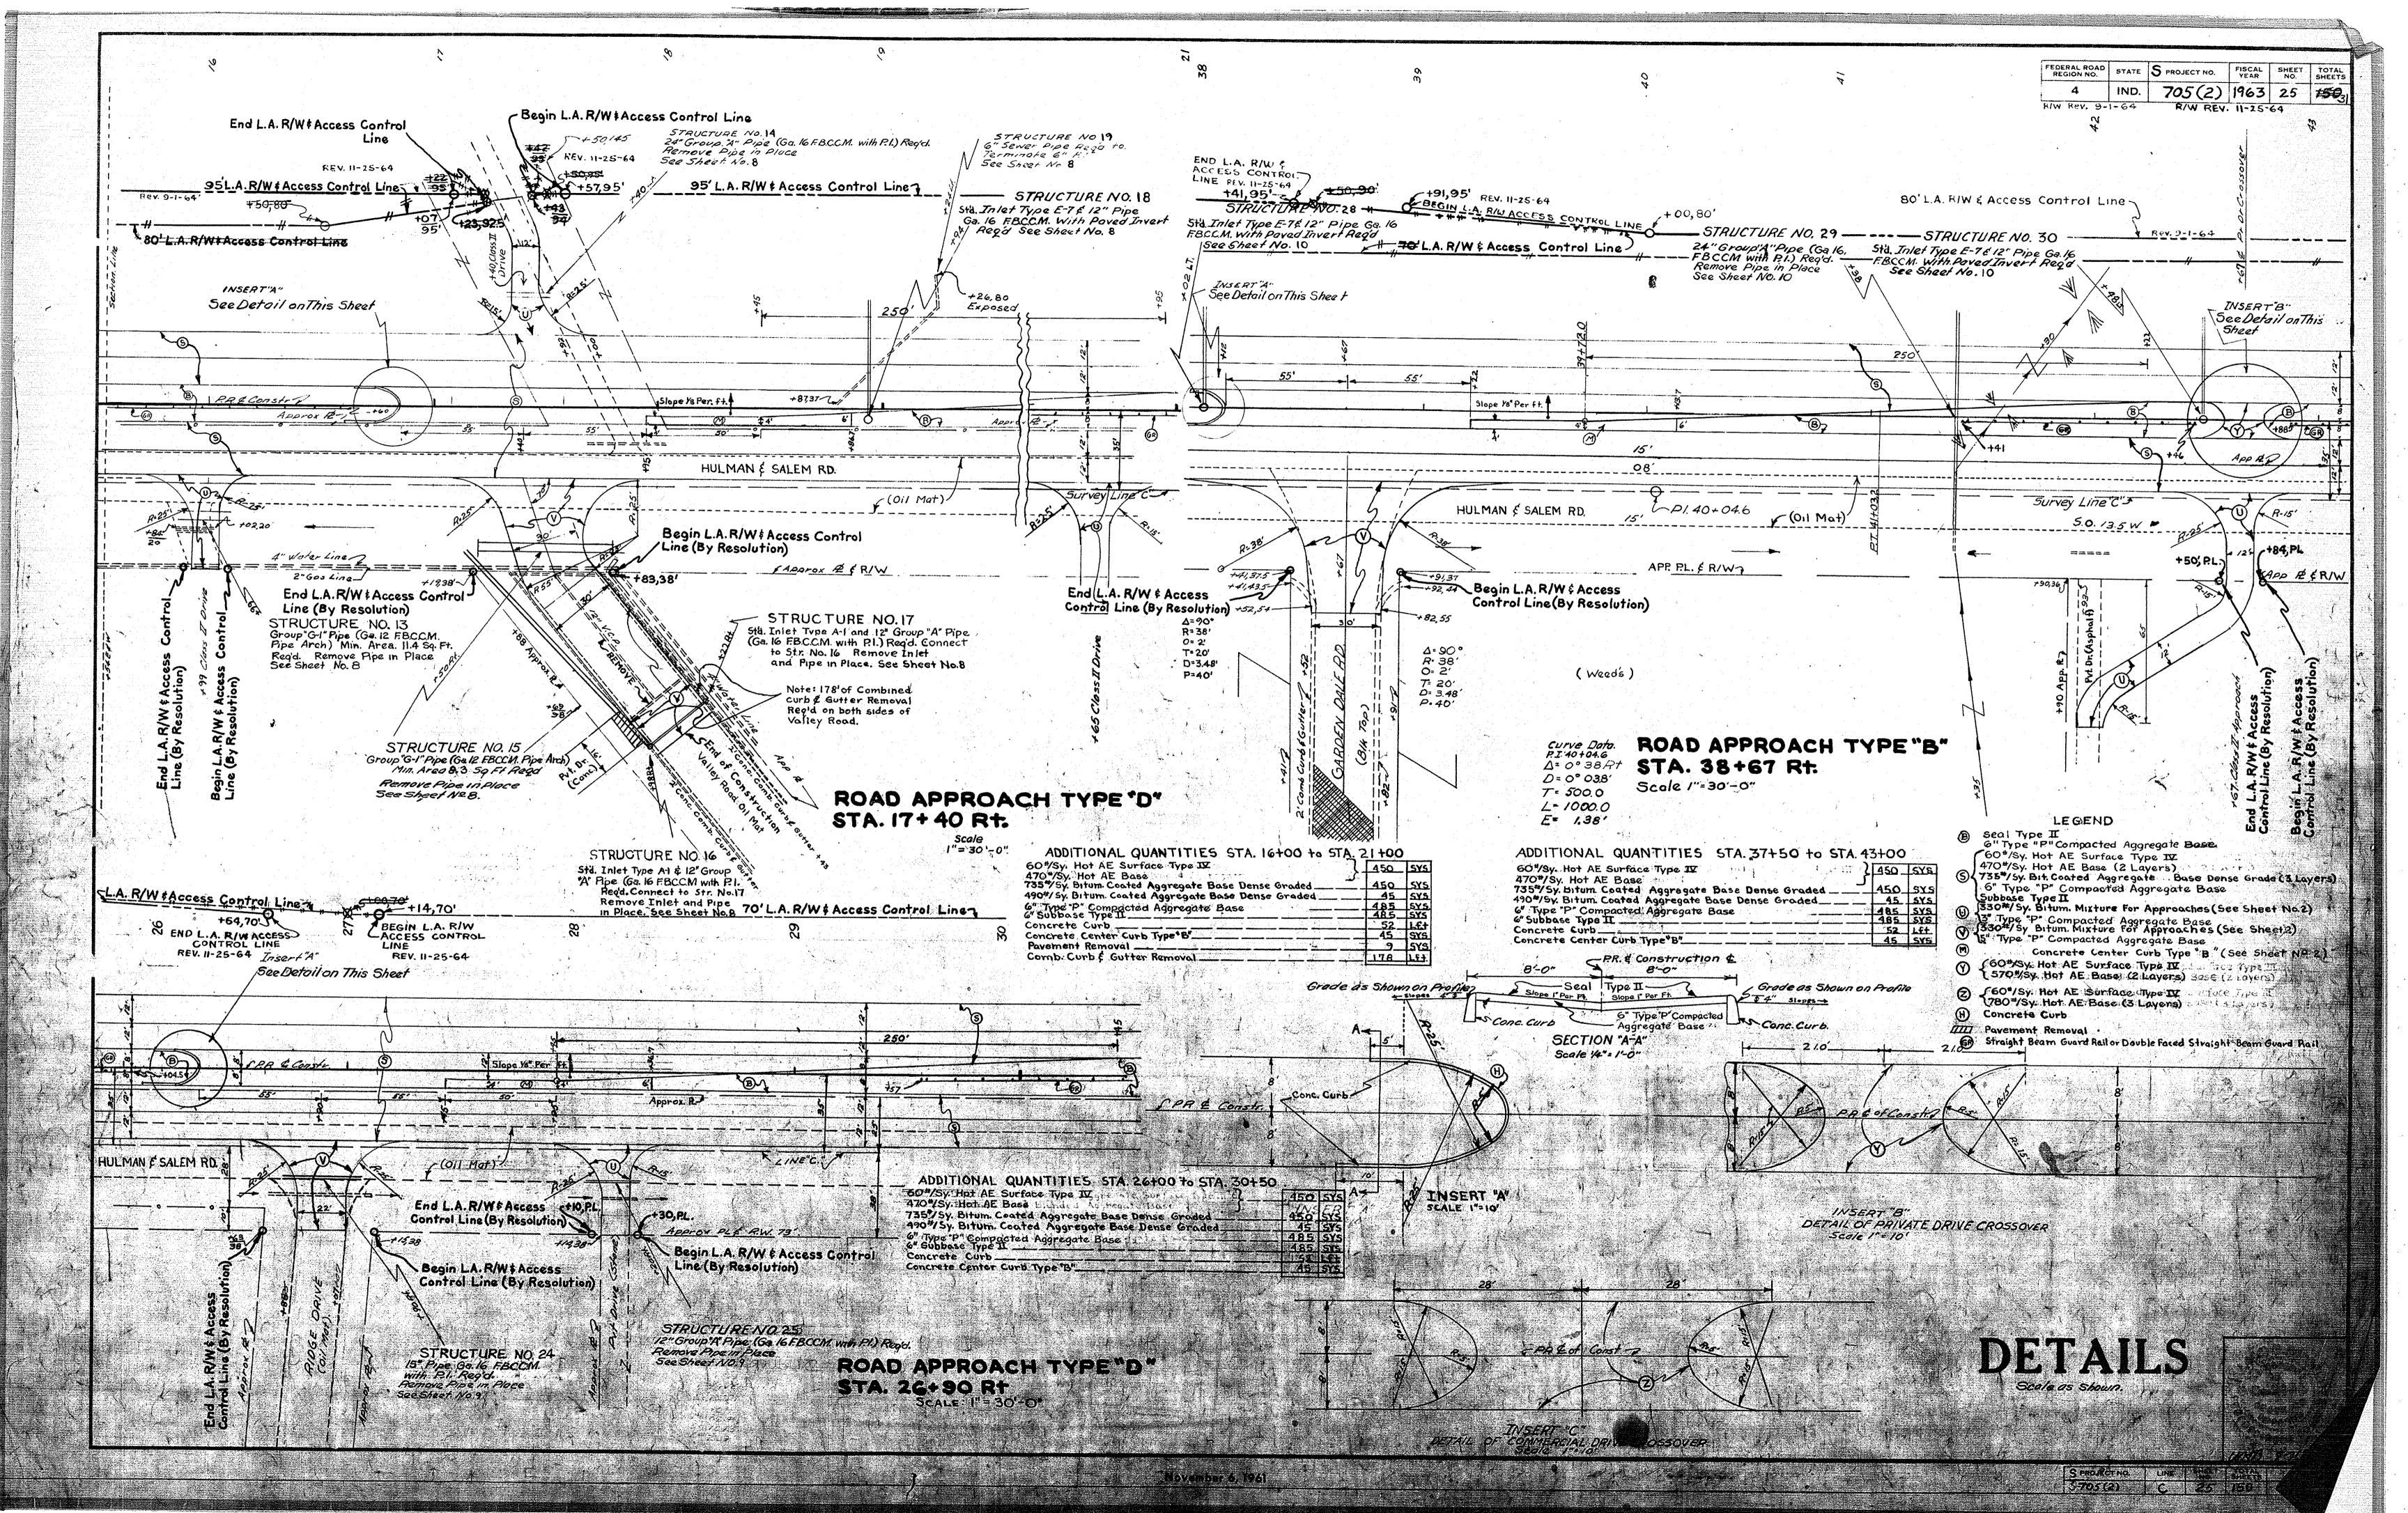

12/17/64 1-28-65 REV. S-705(2)

|                                                        |                  | 事的 化物质 医皮肤管                                    | PAR            | CEL LIS                | TING FO                               | R LAND /      | ACQUISITI | ON            | 3-70:           | 7.1.2.1               | 0392                      | 1-28-65         | REV.                                   |
|--------------------------------------------------------|------------------|------------------------------------------------|----------------|------------------------|---------------------------------------|---------------|-----------|---------------|-----------------|-----------------------|---------------------------|-----------------|----------------------------------------|
|                                                        |                  |                                                |                |                        |                                       |               | COMMISSIO |               |                 |                       |                           |                 |                                        |
|                                                        | PARCEL<br>NUMBER | GRANTOR                                        | CENTER<br>LINE | FROM<br>APPROX<br>STA. | TO<br>APPROX<br>STA•                  | PLAN<br>SHEET | BRIDGE    | TOTAL<br>AREA | R/W<br>EXISTING | NATURE<br>OF<br>TITLE | LAND<br>TO BE<br>ACQUIRED | RESIDUE<br>AREA | BLDG.                                  |
|                                                        | 1<br>1           | MARSH.GILBERTA M.                              | F              | 80                     | 82                                    | 20            |           | 50,000SF      |                 | PE                    | 2,000SF                   | A= 48,000SF     |                                        |
|                                                        | 2                | PETZOLD LOUIS H ET UX.                         | F              | 82                     | 84                                    | 20            |           | 25 • 000SF    |                 | PE                    | 1,000SF                   | A= 24,000SF     |                                        |
|                                                        | 3                | HULMAN ANTON JR. ET AL.                        | PR             | 10                     | 17                                    | 08            |           | 376 • 201AC   | 8.552AC         | LA                    | 1.697AC                   | A=353.320AC     |                                        |
|                                                        | 3A               |                                                | PR             | 17                     | 27                                    | 08+09         |           |               |                 | LA                    | 2.056AC                   |                 |                                        |
|                                                        | 3H               |                                                | PR             | 27                     | 39                                    | 09+10         |           | 8             |                 | LA                    | 2•368AC                   |                 | e<br>Line e est                        |
| 2 #40 0 0 10 10 0 0 0 0 0 0 0 0 0 0 0 0 0 0            | 3 K<br>3 B       |                                                | PR<br>F        | 39<br>90               | 68<br>101                             | 10+11+        | 12        | **            |                 | LA<br>PE              | 6.482AC<br>0.819AC        |                 |                                        |
|                                                        | 36               |                                                | PR             | 17                     | 18                                    | 08            |           |               |                 | PE                    | 0.121AC                   |                 |                                        |
|                                                        | 3 D              |                                                | S-42-C         | 52                     | 62                                    | 23            |           |               |                 | PE                    | 0.579AC                   |                 | *                                      |
|                                                        | 3G               |                                                | PR             | 26                     | 27                                    | 09            |           |               |                 | PE                    | 0.092AC                   |                 |                                        |
|                                                        | 3J               |                                                | PR             | 38                     | 39                                    | 10            |           |               |                 | PE                    | 0.115AC                   |                 |                                        |
|                                                        | 3 E              |                                                | S-42-C         |                        | 54                                    | 23            |           |               |                 | ТВ                    | 0.108AC                   |                 | *                                      |
|                                                        | 3F               |                                                | S-42-C         |                        | 55                                    | 23            |           |               |                 | тв                    | 0.093AC                   |                 | *                                      |
|                                                        | 4                | PIPES.LETTIA F.                                | F              | 81                     | 82                                    | 20            |           | 33,308SF      |                 | ΤE                    | 2,460SF                   | A= 33,308SF     |                                        |
|                                                        | <b>.</b>         | MACE HARLEY E. ET UX.                          | F              | 84                     | 85                                    | 20            |           | 25,000SF      |                 | PE                    | 2,695SF                   | A= 22,305SF     |                                        |
| REV. 1-28-65<br>M.W. MYERS                             | .6               | FRODERMAN FOUNDATION                           |                | 87                     | 88                                    | 21            |           | 3•848AC       | 1.034AC         | LA                    |                           | A= 2.384AC      |                                        |
|                                                        | .6 A             |                                                | F              | 85                     |                                       | 21            |           |               |                 | PE                    | 0.248AC                   |                 |                                        |
|                                                        | 7                | FRODERMAN FOUNDATION                           | PR             | 33                     | 34                                    | 09            |           | 13.980AC      |                 | LA                    | •                         | A= 13.965AC     |                                        |
|                                                        | 8                | WORLD GOSPEL CHURCH INC                        | 11.            | 34                     |                                       | 10            |           | 516,886SF     |                 | LA                    | 1,342SF                   | A=303 + 162SF   |                                        |
|                                                        |                  |                                                |                |                        |                                       |               |           |               |                 |                       | 0.320                     | B=212,382SF     |                                        |
| REV. 12/29/64<br>W.E. HYDE                             | 9<br>9A          | WHALEN. EDWARD J. ET UX.                       | PR<br>PR       | 50<br>54               | 55<br>55                              | 11            |           | 55•040AC      | 0.909AC         | LA<br>PE              | 0.320<br>0.034 AC         | A= 53.777AC     |                                        |
|                                                        | 10               | CITY OF TERRE HAUTE                            | PR             | 55                     | 68                                    | 11+12         |           | 104.960AC     | 1.790AC         | LA                    | 1.074AC                   | A=101.393AC     |                                        |
|                                                        | 10A              |                                                | S-42-C         | 38                     | 48                                    | 22            |           |               |                 | PE                    | 0.703AC                   |                 |                                        |
|                                                        | 11               | WILSON.FLORENCE                                | S-42-C         | 38                     | 48                                    | 22            |           | 160.000AC     | 5.290AC         | PE                    |                           | A=154.037AC     |                                        |
|                                                        | 12               | ZIMMERMAN, JAMES W ET UX                       | S-42-C         | 55                     | 56                                    | 23            |           | •500AC        | 0.086AC         | PE                    |                           | A= 0.353AC      |                                        |
|                                                        | 13               | ZIMMERMAN.CHARLES F.                           | C              | 70                     | 79                                    | 12            |           | 46.529AC      | 2•618AC         | LA                    |                           | A= 41.815AC     |                                        |
| 1991 (1991) (1991) (1991)<br>1992 (1991) (1991) (1991) | 13A              |                                                | C              | 81                     | 83                                    | 13            |           |               |                 | LA                    | 0.169AC                   |                 |                                        |
|                                                        | 13B              |                                                | . <b>c</b>     | 83                     | 84                                    | 13            |           |               |                 | LA                    | 0.085AC                   |                 |                                        |
|                                                        | 13C              |                                                | C              | 84                     | 86                                    | 13            |           |               |                 | LA                    | 0.251AC                   |                 |                                        |
|                                                        | 13D              |                                                | C              | 82                     | 83                                    | 13            |           |               |                 | PΕ                    | 0.056AC                   |                 |                                        |
|                                                        | 13E              |                                                | C              | 83                     | 8.4                                   | 13            |           |               |                 | PE                    | 0.056AC                   |                 | *                                      |
|                                                        | 13F              |                                                | S-42-C         |                        | 55                                    | 23            |           |               |                 | PE                    | 0.170AC                   |                 |                                        |
|                                                        | 13G              |                                                | S-42-C         |                        | 61                                    | 23            |           |               |                 | PE                    | 0.302AC                   |                 |                                        |
|                                                        | 14               | ZIMMERMAN, JOHN C. ET UX                       |                | 79                     | 80                                    | 13            |           | •971AC        | 0•184AC         |                       | 0.135AC                   | A= 0.552AC      | *                                      |
|                                                        | 14A              |                                                | <b>c</b>       | 80                     | 81                                    | 13            |           |               |                 | LA                    | 0.076AC                   |                 |                                        |
|                                                        | 148              |                                                | <b>C</b> .     | 80                     | 81                                    | 13            |           |               |                 | PE                    | 0.024AC                   |                 | ************************************** |
|                                                        | 14C              |                                                |                | 79                     | 80                                    | 13            |           | OE OAC        | 1 27240         | TB<br>LA              | 0.128AC                   | A= 43.145AC     |                                        |
|                                                        | 15               | LEMINGER + JOHN G JR • ETUX                    |                | 86                     | 89                                    | 13            |           | 46 • 050AC    | 1•273AC         |                       | 0.529AC                   | 7- 420142AC     |                                        |
|                                                        | 15A              |                                                | Ç              | 89                     | 94                                    | 13            |           |               |                 | LA                    | 0.638AC                   |                 |                                        |
|                                                        | 15B              |                                                | . <b>C</b>     | 94<br>89               | 100<br>90                             | 13+14         |           |               |                 | PE                    | 0.034AC                   |                 |                                        |
|                                                        | 15C              |                                                | c              | 94                     | 90<br>95                              | 13            |           |               |                 | PE                    | 0.024AC                   |                 |                                        |
|                                                        | 15D<br>15E       |                                                | <b>.</b>       | 100                    | 101                                   | 14            |           |               |                 | PE                    | 0.024AC                   |                 | *                                      |
|                                                        | 16               | STURGEON, JOSEPH A ET UX                       |                | 100                    | 101                                   | 14            |           | •478AC        |                 | LA                    | 0.132AC                   | A= 0.320AC      | *                                      |
|                                                        | 16A              |                                                | C              | 101                    | 102                                   | 14            |           |               |                 | PE                    | 0.026AC                   |                 |                                        |
|                                                        | 16B              |                                                | c              | 100                    | 107                                   | 14            |           |               |                 | ТВ                    | 0.068AC                   |                 | *                                      |
|                                                        | 17               | FOY.WARREN L. ET UX.                           | c              | 102                    | 103                                   | 14            |           | •472AC        |                 | LA                    | 0.135AC                   | A= 0.313AC      | *                                      |
|                                                        | 17A              | eng menjulik di Pilip (4<br>Manualian di Pilip | <b>c</b>       | 101                    | 102                                   | 14            |           |               |                 | PE                    | 0.024AC                   |                 |                                        |
|                                                        | 178              |                                                | c              | 102                    |                                       | 14            |           |               |                 | ТВ                    | 0.085AC                   |                 | *                                      |
|                                                        | 18               | AULD JOHN C. ET UX.                            | c              | 103                    | 113                                   | 14+15         |           | 14.125AC      | 0•901AC         | LA                    | 1.150AC                   | A= 12.074AC     | *                                      |
|                                                        | 18D              |                                                | C              | 111                    | 113                                   | 15            |           |               |                 | тв                    | 0.168AC                   |                 | *                                      |
|                                                        | 19               | SMITH. VERNARD L. ET UX                        |                | 113                    | 115                                   | 15            |           | 2.622AC       | 0.174AC         | LA                    | 0.224AC                   | A= 2.224AC      |                                        |
|                                                        | 20               | ROCKWOOD, JAMES E. ET U                        |                | 115                    | 116                                   | 15            |           | 3.004AC       | 0 • 348AC       | LA                    | 0+204AC                   | A= 2.209A0      |                                        |
|                                                        | 20A              |                                                | ¢              |                        | 118                                   | 15            |           |               |                 | LA                    | 0.219AC                   |                 |                                        |
|                                                        | 20B              |                                                | C              |                        | 117                                   | 15            |           |               |                 | PE                    | 0.024AC                   |                 |                                        |
|                                                        | 21               | ZANT.DAVID ET UX.                              | <b>c</b>       | 118                    | 1 1 1 1 1 1 1 1 1 1 1 1 1 1 1 1 1 1 1 | 15            |           | 1.455AC       | 0•397AC         |                       |                           | A= 0.734A0      |                                        |
|                                                        | 21A              |                                                | C              | 120                    |                                       | 15            |           |               |                 | LA                    | 0.005AC                   |                 |                                        |
|                                                        | 218              |                                                | Č              |                        | 120                                   | 15            |           |               |                 | PE                    | 0.008AC                   |                 |                                        |
|                                                        |                  |                                                |                |                        |                                       |               |           |               |                 |                       |                           |                 |                                        |