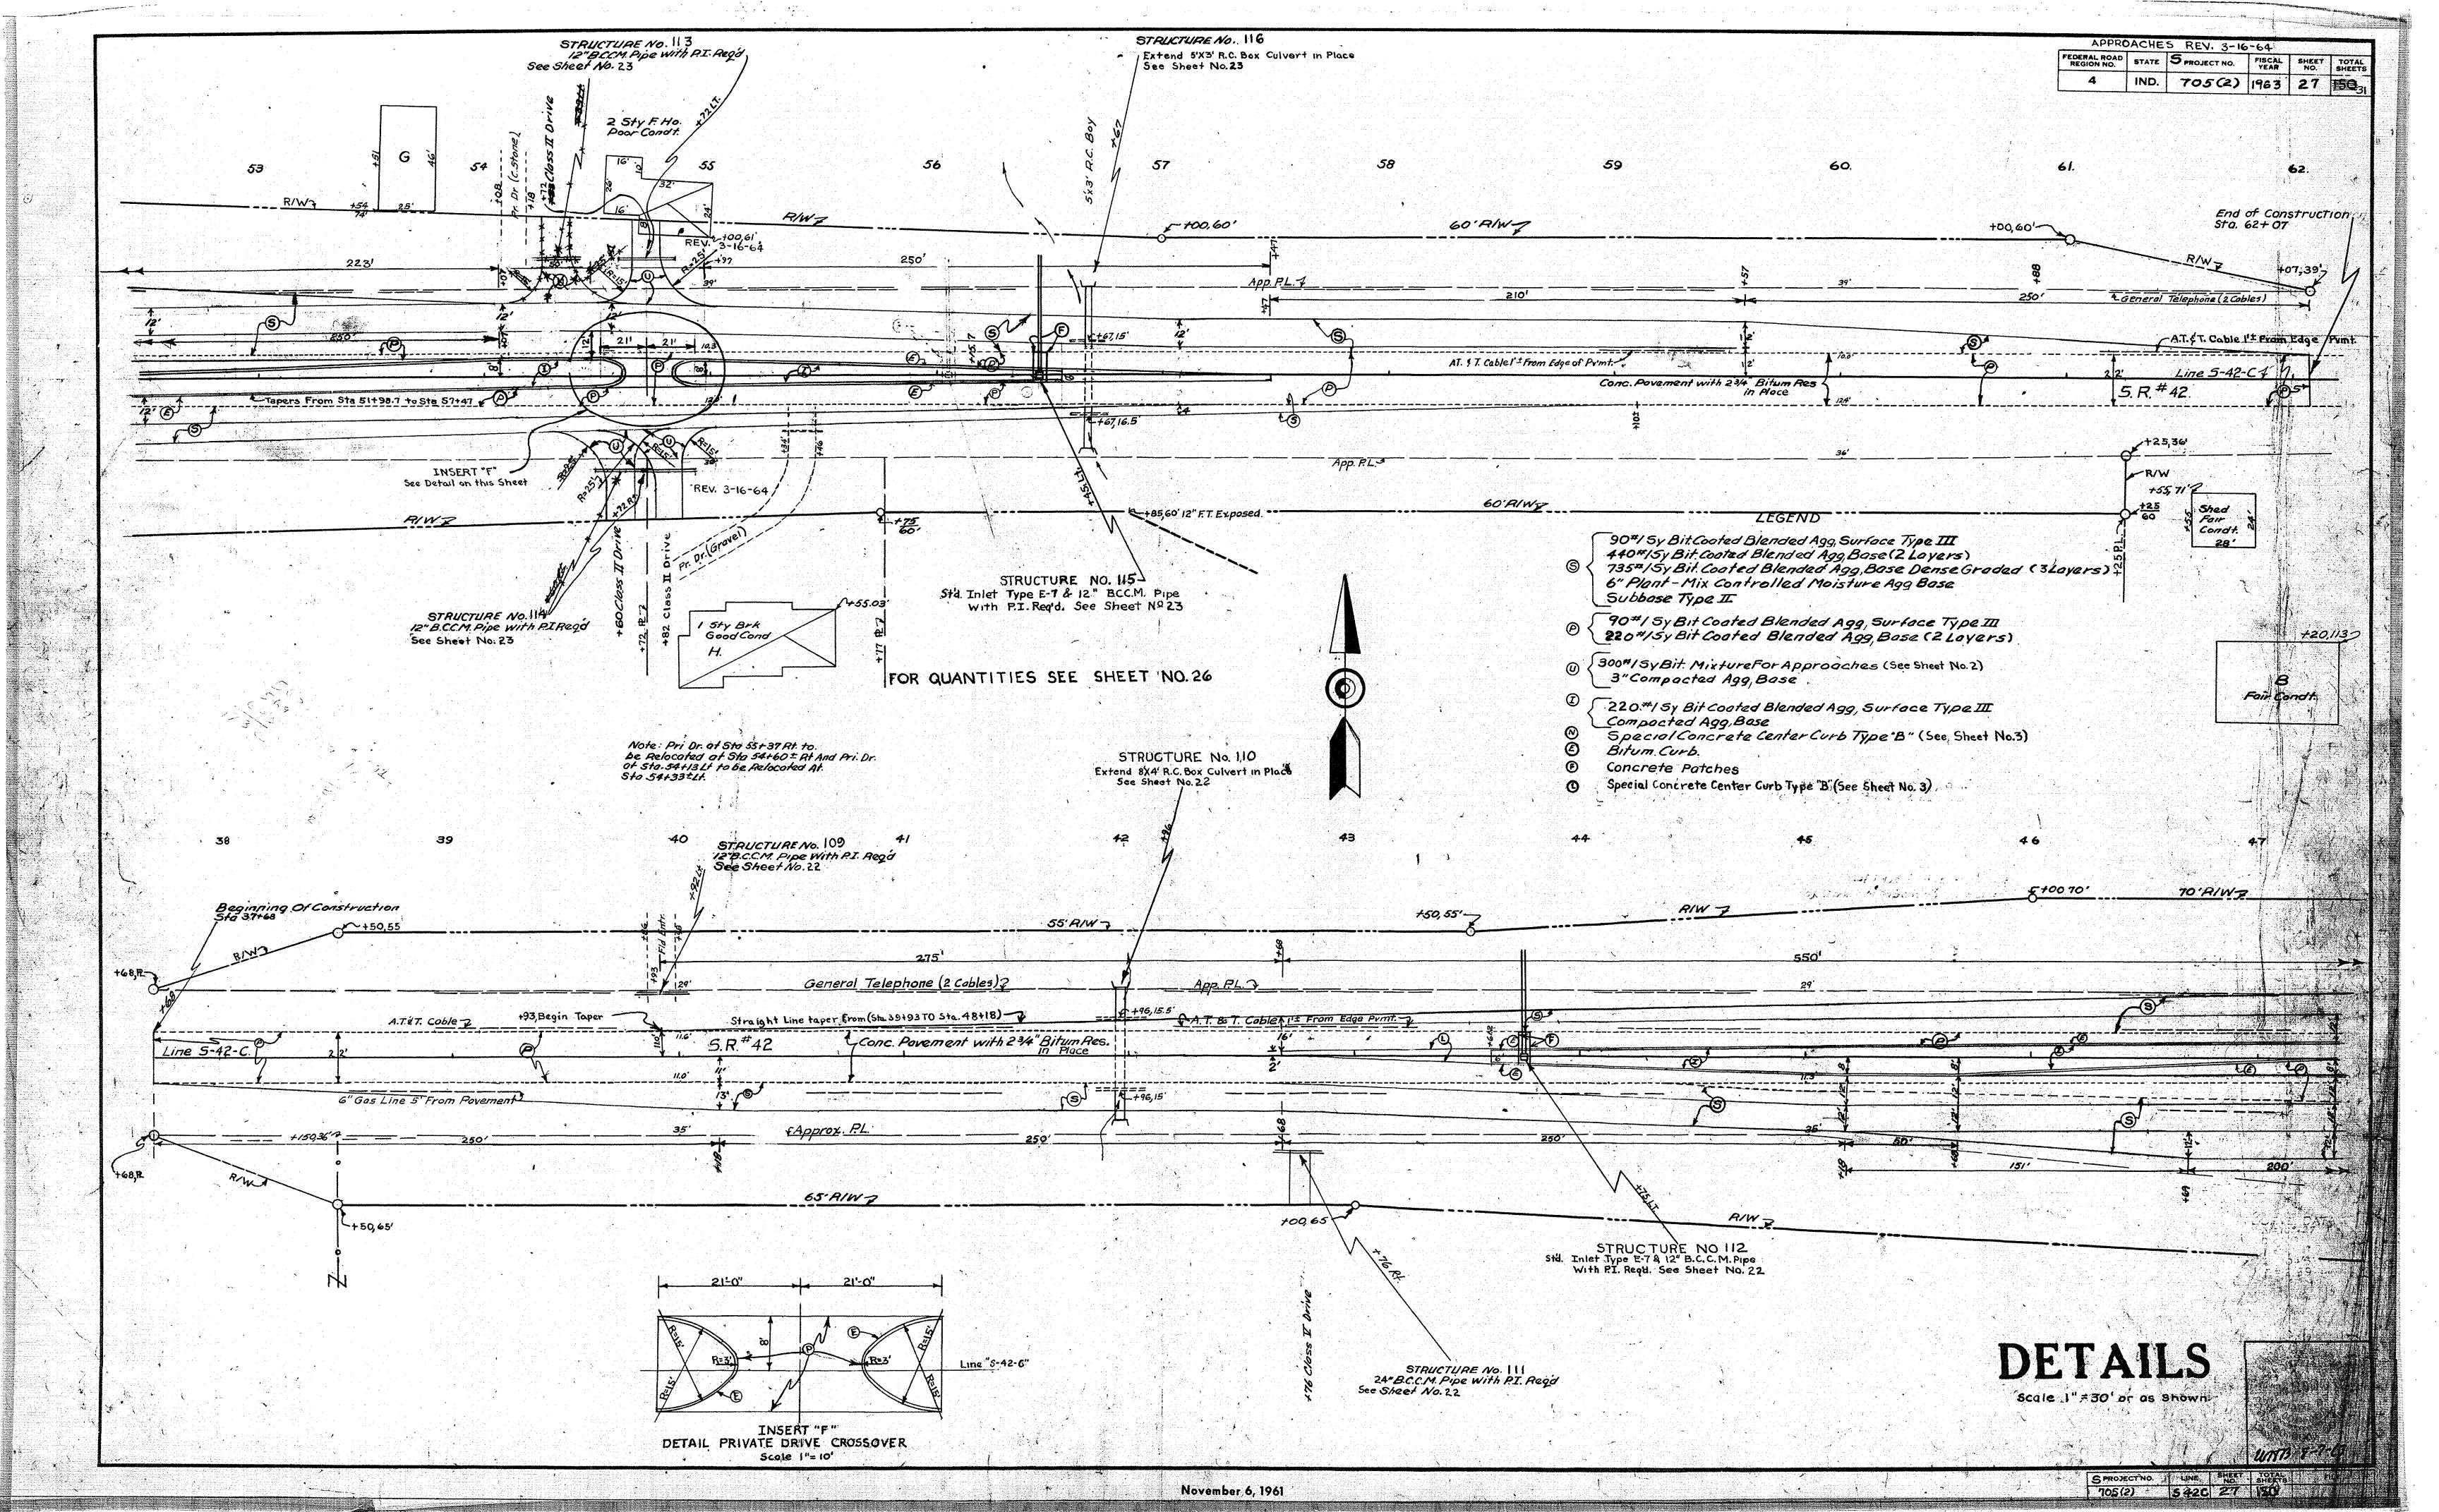

12/17/64 1-28-65 REV. S-705(2)

|                                                        |                  | 事的 化物质 医皮肤管                                    | PAR            | CEL LIS                | TING FO                               | R LAND /      | ACQUISITI | ON            | 3-70:           | 7.1.2.1               | 0392                      | 1-28-65         | REV.                                   |
|--------------------------------------------------------|------------------|------------------------------------------------|----------------|------------------------|---------------------------------------|---------------|-----------|---------------|-----------------|-----------------------|---------------------------|-----------------|----------------------------------------|
|                                                        |                  |                                                |                |                        |                                       |               | COMMISSIO |               |                 |                       |                           |                 |                                        |
|                                                        | PARCEL<br>NUMBER | GRANTOR                                        | CENTER<br>LINE | FROM<br>APPROX<br>STA. | TO<br>APPROX<br>STA•                  | PLAN<br>SHEET | BRIDGE    | TOTAL<br>AREA | R/W<br>EXISTING | NATURE<br>OF<br>TITLE | LAND<br>TO BE<br>ACQUIRED | RESIDUE<br>AREA | BLDG.                                  |
|                                                        | 1<br>1           | MARSH.GILBERTA M.                              | F              | 80                     | 82                                    | 20            |           | 50,000SF      |                 | PE                    | 2,000SF                   | A= 48,000SF     |                                        |
|                                                        | 2                | PETZOLD LOUIS H ET UX.                         | F              | 82                     | 84                                    | 20            |           | 25 • 000SF    |                 | PE                    | 1,000SF                   | A= 24,000SF     |                                        |
|                                                        | 3                | HULMAN ANTON JR. ET AL.                        | PR             | 10                     | 17                                    | 08            |           | 376 • 201AC   | 8.552AC         | LA                    | 1.697AC                   | A=353.320AC     |                                        |
|                                                        | 3A               |                                                | PR             | 17                     | 27                                    | 08+09         |           |               |                 | LA                    | 2.056AC                   |                 |                                        |
|                                                        | 3H               |                                                | PR             | 27                     | 39                                    | 09+10         |           | 8             |                 | LA                    | 2•368AC                   |                 | e<br>Line e est                        |
| 2 #40 0 0 10 10 0 0 0 0 0 0 0 0 0 0 0 0 0 0            | 3 K<br>3 B       |                                                | PR<br>F        | 39<br>90               | 68<br>101                             | 10+11+        | 12        | **            |                 | LA<br>PE              | 6.482AC<br>0.819AC        |                 |                                        |
|                                                        | 36               |                                                | PR             | 17                     | 18                                    | 08            |           |               |                 | PE                    | 0.121AC                   |                 |                                        |
|                                                        | 3 D              |                                                | S-42-C         | 52                     | 62                                    | 23            |           |               |                 | PE                    | 0.579AC                   |                 | *                                      |
|                                                        | 3G               |                                                | PR             | 26                     | 27                                    | 09            |           |               |                 | PE                    | 0.092AC                   |                 |                                        |
|                                                        | 3J               |                                                | PR             | 38                     | 39                                    | 10            |           |               |                 | PE                    | 0.115AC                   |                 |                                        |
|                                                        | 3 E              |                                                | S-42-C         |                        | 54                                    | 23            |           |               |                 | ТВ                    | 0.108AC                   |                 | *                                      |
|                                                        | 3F               |                                                | S-42-C         |                        | 55                                    | 23            |           |               |                 | тв                    | 0.093AC                   |                 | *                                      |
|                                                        | 4                | PIPES.LETTIA F.                                | F              | 81                     | 82                                    | 20            |           | 33,308SF      |                 | ΤE                    | 2,460SF                   | A= 33,308SF     |                                        |
|                                                        | <b>.</b>         | MACE HARLEY E. ET UX.                          | F              | 84                     | 85                                    | 20            |           | 25,000SF      |                 | PE                    | 2,695SF                   | A= 22,305SF     |                                        |
| REV. 1-28-65<br>M.W. MYERS                             | .6               | FRODERMAN FOUNDATION                           |                | 87                     | 88                                    | 21            |           | 3•848AC       | 1.034AC         | LA                    |                           | A= 2.384AC      |                                        |
|                                                        | .6 A             |                                                | F              | 85                     |                                       | 21            |           |               |                 | PE                    | 0.248AC                   |                 |                                        |
|                                                        | 7                | FRODERMAN FOUNDATION                           | PR             | 33                     | 34                                    | 09            |           | 13.980AC      |                 | LA                    | •                         | A= 13.965AC     |                                        |
|                                                        | 8                | WORLD GOSPEL CHURCH INC                        | 11.            | 34                     |                                       | 10            |           | 516,886SF     |                 | LA                    | 1,342SF                   | A=303 + 162SF   |                                        |
|                                                        |                  |                                                |                |                        |                                       |               |           |               |                 |                       | 0.320                     | B=212,382SF     |                                        |
| REV. 12/29/64<br>W.E. HYDE                             | 9<br>9A          | WHALEN. EDWARD J. ET UX.                       | PR<br>PR       | 50<br>54               | 55<br>55                              | 11            |           | 55•040AC      | 0.909AC         | LA<br>PE              | 0.320<br>0.034 AC         | A= 53.777AC     |                                        |
|                                                        | 10               | CITY OF TERRE HAUTE                            | PR             | 55                     | 68                                    | 11+12         |           | 104.960AC     | 1.790AC         | LA                    | 1.074AC                   | A=101.393AC     |                                        |
|                                                        | 10A              |                                                | S-42-C         | 38                     | 48                                    | 22            |           |               |                 | PE                    | 0.703AC                   |                 |                                        |
|                                                        | 11               | WILSON.FLORENCE                                | S-42-C         | 38                     | 48                                    | 22            |           | 160.000AC     | 5.290AC         | PE                    |                           | A=154.037AC     |                                        |
|                                                        | 12               | ZIMMERMAN, JAMES W ET UX                       | S-42-C         | 55                     | 56                                    | 23            |           | •500AC        | 0.086AC         | PE                    |                           | A= 0.353AC      |                                        |
|                                                        | 13               | ZIMMERMAN.CHARLES F.                           | C              | 70                     | 79                                    | 12            |           | 46.529AC      | 2•618AC         | LA                    |                           | A= 41.815AC     |                                        |
| 1991 (1991) (1991) (1991)<br>1992 (1991) (1991) (1991) | 13A              |                                                | C              | 81                     | 83                                    | 13            |           |               |                 | LA                    | 0.169AC                   |                 |                                        |
|                                                        | 13B              |                                                | . <b>c</b>     | 83                     | 84                                    | 13            |           |               |                 | LA                    | 0.085AC                   |                 |                                        |
|                                                        | 13C              |                                                | C              | 84                     | 86                                    | 13            |           |               |                 | LA                    | 0.251AC                   |                 |                                        |
|                                                        | 13D              |                                                | C              | 82                     | 83                                    | 13            |           |               |                 | PΕ                    | 0.056AC                   |                 |                                        |
|                                                        | 13E              |                                                | C              | 83                     | 8.4                                   | 13            |           |               |                 | PE                    | 0.056AC                   |                 | *                                      |
|                                                        | 13F              |                                                | S-42-C         |                        | 55                                    | 23            |           |               |                 | PE                    | 0.170AC                   |                 |                                        |
|                                                        | 13G              |                                                | S-42-C         |                        | 61                                    | 23            |           |               |                 | PE                    | 0.302AC                   |                 |                                        |
|                                                        | 14               | ZIMMERMAN, JOHN C. ET UX                       |                | 79                     | 80                                    | 13            |           | •971AC        | 0•184AC         |                       | 0.135AC                   | A= 0.552AC      | *                                      |
|                                                        | 14A              |                                                | <b>c</b>       | 80                     | 81                                    | 13            |           |               |                 | LA                    | 0.076AC                   |                 |                                        |
|                                                        | 148              |                                                | <b>C</b> .     | 80                     | 81                                    | 13            |           |               |                 | PE                    | 0.024AC                   |                 | ************************************** |
|                                                        | 14C              |                                                |                | 79                     | 80                                    | 13            |           | OE OAC        | 1 27240         | TB<br>LA              | 0.128AC                   | A= 43.145AC     |                                        |
|                                                        | 15               | LEMINGER + JOHN G JR • ETUX                    |                | 86                     | 89                                    | 13            |           | 46 • 050AC    | 1•273AC         |                       | 0.529AC                   | 7- 420142AC     |                                        |
|                                                        | 15A              |                                                | Ç              | 89                     | 94                                    | 13            |           |               |                 | LA                    | 0.638AC                   |                 |                                        |
|                                                        | 15B              |                                                | . <b>C</b>     | 94<br>89               | 100<br>90                             | 13+14         |           |               |                 | PE                    | 0.034AC                   |                 |                                        |
|                                                        | 15C              |                                                | c              | 94                     | 90<br>95                              | 13            |           |               |                 | PE                    | 0.024AC                   |                 |                                        |
|                                                        | 15D<br>15E       |                                                | <b>.</b>       | 100                    | 101                                   | 14            |           |               |                 | PE                    | 0.024AC                   |                 | *                                      |
|                                                        | 16               | STURGEON, JOSEPH A ET UX                       |                | 100                    | 101                                   | 14            |           | •478AC        |                 | LA                    | 0.132AC                   | A= 0.320AC      | *                                      |
|                                                        | 16A              |                                                | C              | 101                    | 102                                   | 14            |           |               |                 | PE                    | 0.026AC                   |                 |                                        |
|                                                        | 16B              |                                                | c              | 100                    | 107                                   | 14            |           |               |                 | ТВ                    | 0.068AC                   |                 | *                                      |
|                                                        | 17               | FOY.WARREN L. ET UX.                           | c              | 102                    | 103                                   | 14            |           | •472AC        |                 | LA                    | 0.135AC                   | A= 0.313AC      | *                                      |
|                                                        | 17A              | eng menjulik di Pilip (4<br>Manualian di Pilip | <b>c</b>       | 101                    | 102                                   | 14            |           |               |                 | PE                    | 0.024AC                   |                 |                                        |
|                                                        | 178              |                                                | c              | 102                    |                                       | 14            |           |               |                 | ТВ                    | 0.085AC                   |                 | *                                      |
|                                                        | 18               | AULD JOHN C. ET UX.                            | c              | 103                    | 113                                   | 14+15         |           | 14.125AC      | 0•901AC         | LA                    | 1.150AC                   | A= 12.074AC     | *                                      |
|                                                        | 18D              |                                                | C              | 111                    | 113                                   | 15            |           |               |                 | тв                    | 0.168AC                   |                 | *                                      |
|                                                        | 19               | SMITH. VERNARD L. ET UX                        |                | 113                    | 115                                   | 15            |           | 2.622AC       | 0.174AC         | LA                    | 0.224AC                   | A= 2.224AC      |                                        |
|                                                        | 20               | ROCKWOOD, JAMES E. ET U                        |                | 115                    | 116                                   | 15            |           | 3.004AC       | 0 • 348AC       | LA                    | 0+204AC                   | A= 2.209A0      |                                        |
|                                                        | 20A              |                                                | ¢              |                        | 118                                   | 15            |           |               |                 | LA                    | 0.219AC                   |                 |                                        |
|                                                        | 20B              |                                                | C              |                        | 117                                   | 15            |           |               |                 | PE                    | 0.024AC                   |                 |                                        |
|                                                        | 21               | ZANT.DAVID ET UX.                              | <b>c</b>       | 118                    | 1 1 1 1 1 1 1 1 1 1 1 1 1 1 1 1 1 1 1 | 15            |           | 1.455AC       | 0•397AC         |                       |                           | A= 0.734A0      |                                        |
|                                                        | 21A              |                                                | C              | 120                    |                                       | 15            |           |               |                 | LA                    | 0.005AC                   |                 |                                        |
|                                                        | 218              |                                                | Č              |                        | 120                                   | 15            |           |               |                 | PE                    | 0.008AC                   |                 |                                        |
|                                                        |                  |                                                |                |                        |                                       |               |           |               |                 |                       |                           |                 |                                        |