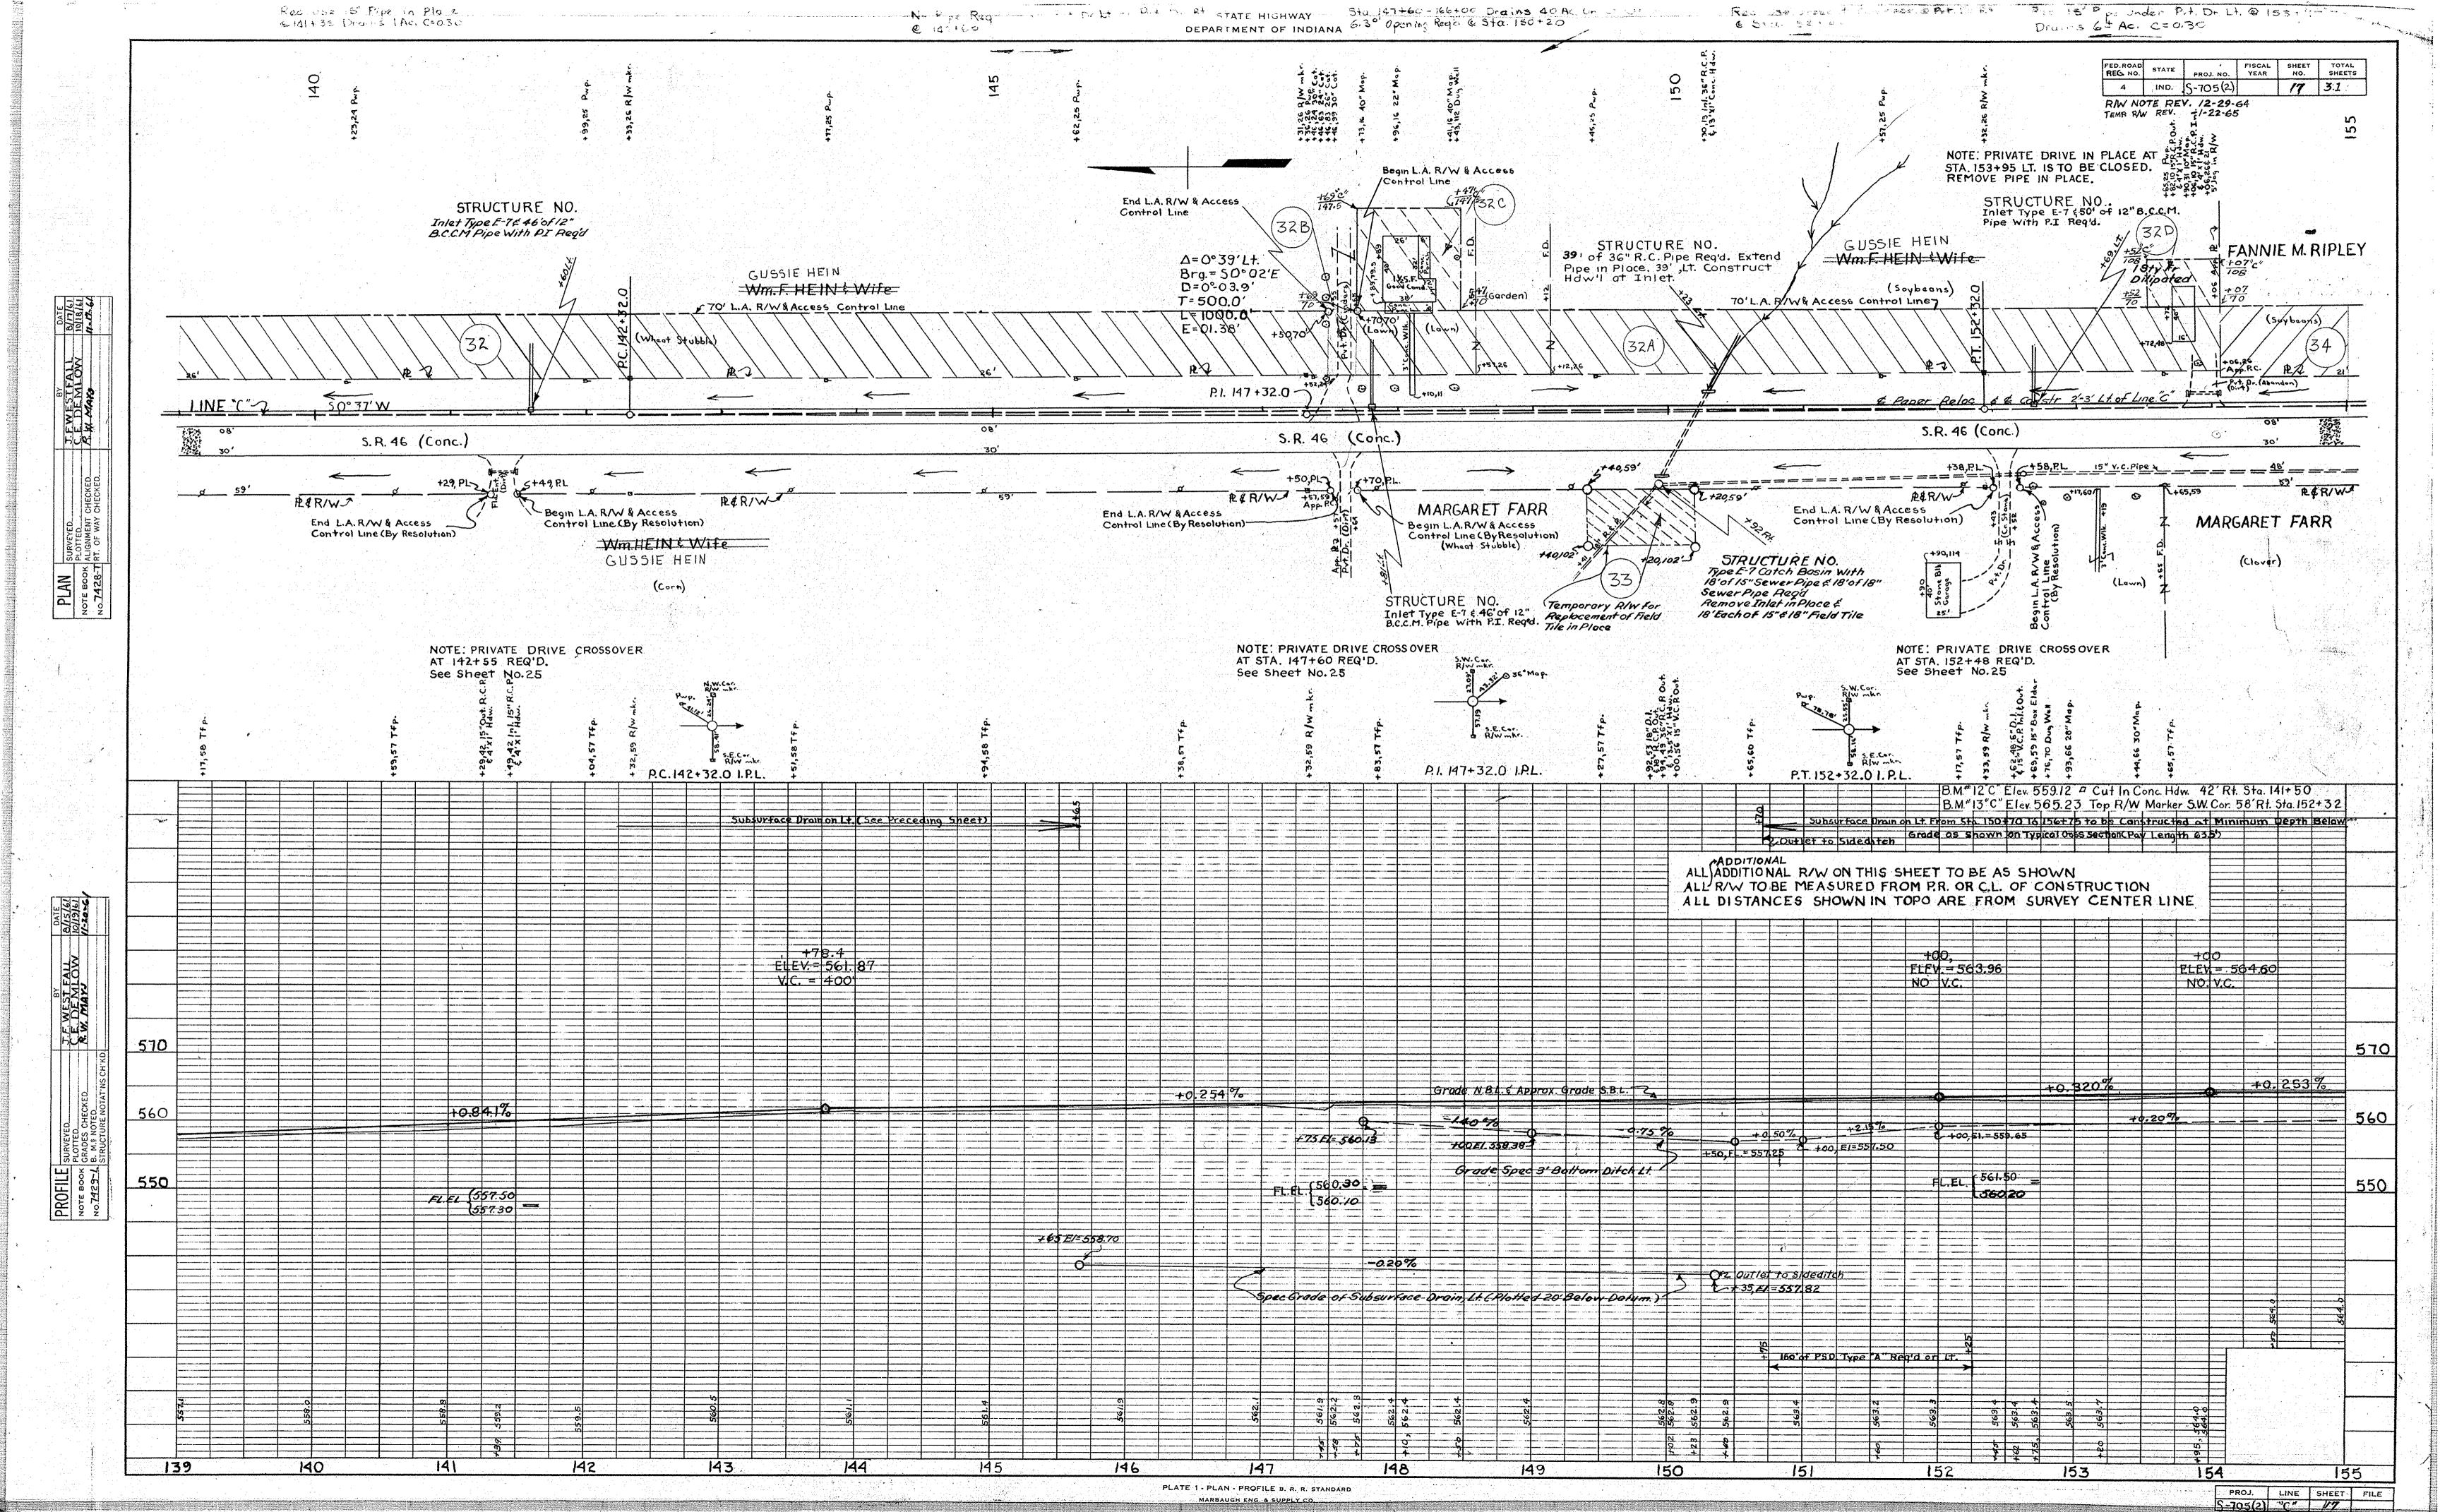

12/17/64 1-28-65 REV. S-705(2)

|                                                        |                  | 事的 化物质 医皮肤管                                    | PAR            | CEL LIS                | TING FO                               | R LAND /      | ACQUISITI | ON            | 3-70:           | 7.1.2.1               | 0392                      | 1-28-65         | REV.                                   |
|--------------------------------------------------------|------------------|------------------------------------------------|----------------|------------------------|---------------------------------------|---------------|-----------|---------------|-----------------|-----------------------|---------------------------|-----------------|----------------------------------------|
|                                                        |                  |                                                |                |                        |                                       |               | COMMISSIO |               |                 |                       |                           |                 |                                        |
|                                                        | PARCEL<br>NUMBER | GRANTOR                                        | CENTER<br>LINE | FROM<br>APPROX<br>STA. | TO<br>APPROX<br>STA•                  | PLAN<br>SHEET | BRIDGE    | TOTAL<br>AREA | R/W<br>EXISTING | NATURE<br>OF<br>TITLE | LAND<br>TO BE<br>ACQUIRED | RESIDUE<br>AREA | BLDG.                                  |
|                                                        | 1<br>1           | MARSH.GILBERTA M.                              | F              | 80                     | 82                                    | 20            |           | 50,000SF      |                 | PE                    | 2,000SF                   | A= 48,000SF     |                                        |
|                                                        | 2                | PETZOLD LOUIS H ET UX.                         | F              | 82                     | 84                                    | 20            |           | 25 • 000SF    |                 | PE                    | 1,000SF                   | A= 24,000SF     |                                        |
|                                                        | 3                | HULMAN ANTON JR. ET AL.                        | PR             | 10                     | 17                                    | 08            |           | 376 • 201AC   | 8.552AC         | LA                    | 1.697AC                   | A=353.320AC     |                                        |
|                                                        | 3A               |                                                | PR             | 17                     | 27                                    | 08+09         |           |               |                 | LA                    | 2.056AC                   |                 |                                        |
|                                                        | 3H               |                                                | PR             | 27                     | 39                                    | 09+10         |           | 8             |                 | LA                    | 2•368AC                   |                 | e<br>Line e est                        |
| 2 #40 0 0 10 10 0 0 0 0 0 0 0 0 0 0 0 0 0 0            | 3 K<br>3 B       |                                                | PR<br>F        | 39<br>90               | 68<br>101                             | 10+11+        | 12        | **            |                 | LA<br>PE              | 6.482AC<br>0.819AC        |                 |                                        |
|                                                        | 36               |                                                | PR             | 17                     | 18                                    | 08            |           |               |                 | PE                    | 0.121AC                   |                 |                                        |
|                                                        | 3 D              |                                                | S-42-C         | 52                     | 62                                    | 23            |           |               |                 | PE                    | 0.579AC                   |                 | *                                      |
|                                                        | 3G               |                                                | PR             | 26                     | 27                                    | 09            |           |               |                 | PE                    | 0.092AC                   |                 |                                        |
|                                                        | 3J               |                                                | PR             | 38                     | 39                                    | 10            |           |               |                 | PE                    | 0.115AC                   |                 |                                        |
|                                                        | 3 E              |                                                | S-42-C         |                        | 54                                    | 23            |           |               |                 | ТВ                    | 0.108AC                   |                 | *                                      |
|                                                        | 3F               |                                                | S-42-C         |                        | 55                                    | 23            |           |               |                 | тв                    | 0.093AC                   |                 | *                                      |
|                                                        | 4                | PIPES.LETTIA F.                                | F              | 81                     | 82                                    | 20            |           | 33,308SF      |                 | ΤE                    | 2,460SF                   | A= 33,308SF     |                                        |
|                                                        | <b>.</b>         | MACE HARLEY E. ET UX.                          | F              | 84                     | 85                                    | 20            |           | 25,000SF      |                 | PE                    | 2,695SF                   | A= 22,305SF     |                                        |
| REV. 1-28-65<br>M.W. MYERS                             | .6               | FRODERMAN FOUNDATION                           |                | 87                     | 88                                    | 21            |           | 3•848AC       | 1.034AC         | LA                    |                           | A= 2.384AC      |                                        |
|                                                        | .6 A             |                                                | F              | 85                     |                                       | 21            |           |               |                 | PE                    | 0.248AC                   |                 |                                        |
|                                                        | 7                | FRODERMAN FOUNDATION                           | PR             | 33                     | 34                                    | 09            |           | 13.980AC      |                 | LA                    | •                         | A= 13.965AC     |                                        |
|                                                        | 8                | WORLD GOSPEL CHURCH INC                        | 11.            | 34                     |                                       | 10            |           | 516,886SF     |                 | LA                    | 1,342SF                   | A=303 + 162SF   |                                        |
|                                                        |                  |                                                |                |                        |                                       |               |           |               |                 |                       | 0.320                     | B=212,382SF     |                                        |
| REV. 12/29/64<br>W.E. HYDE                             | 9<br>9A          | WHALEN. EDWARD J. ET UX.                       | PR<br>PR       | 50<br>54               | 55<br>55                              | 11            |           | 55•040AC      | 0.909AC         | LA<br>PE              | 0.320<br>0.034 AC         | A= 53.777AC     |                                        |
|                                                        | 10               | CITY OF TERRE HAUTE                            | PR             | 55                     | 68                                    | 11+12         |           | 104.960AC     | 1.790AC         | LA                    | 1.074AC                   | A=101.393AC     |                                        |
|                                                        | 10A              |                                                | S-42-C         | 38                     | 48                                    | 22            |           |               |                 | PE                    | 0.703AC                   |                 |                                        |
|                                                        | 11               | WILSON.FLORENCE                                | S-42-C         | 38                     | 48                                    | 22            |           | 160.000AC     | 5.290AC         | PE                    |                           | A=154.037AC     |                                        |
|                                                        | 12               | ZIMMERMAN, JAMES W ET UX                       | S-42-C         | 55                     | 56                                    | 23            |           | •500AC        | 0.086AC         | PE                    |                           | A= 0.353AC      |                                        |
|                                                        | 13               | ZIMMERMAN.CHARLES F.                           | C              | 70                     | 79                                    | 12            |           | 46.529AC      | 2•618AC         | LA                    |                           | A= 41.815AC     |                                        |
| 1991 (1991) (1991) (1991)<br>1992 (1991) (1991) (1991) | 13A              |                                                | C              | 81                     | 83                                    | 13            |           |               |                 | LA                    | 0.169AC                   |                 |                                        |
|                                                        | 13B              |                                                | . <b>c</b>     | 83                     | 84                                    | 13            |           |               |                 | LA                    | 0.085AC                   |                 |                                        |
|                                                        | 13C              |                                                | C              | 84                     | 86                                    | 13            |           |               |                 | LA                    | 0.251AC                   |                 |                                        |
|                                                        | 13D              |                                                | C              | 82                     | 83                                    | 13            |           |               |                 | PΕ                    | 0.056AC                   |                 |                                        |
|                                                        | 13E              |                                                | C              | 83                     | 8.4                                   | 13            |           |               |                 | PE                    | 0.056AC                   |                 | *                                      |
|                                                        | 13F              |                                                | S-42-C         |                        | 55                                    | 23            |           |               |                 | PE                    | 0.170AC                   |                 |                                        |
|                                                        | 13G              |                                                | S-42-C         |                        | 61                                    | 23            |           |               |                 | PE                    | 0.302AC                   |                 |                                        |
|                                                        | 14               | ZIMMERMAN, JOHN C. ET UX                       |                | 79                     | 80                                    | 13            |           | •971AC        | 0•184AC         |                       | 0.135AC                   | A= 0.552AC      | *                                      |
|                                                        | 14A              |                                                | <b>c</b>       | 80                     | 81                                    | 13            |           |               |                 | LA                    | 0.076AC                   |                 |                                        |
|                                                        | 148              |                                                | <b>C</b> .     | 80                     | 81                                    | 13            |           |               |                 | PE                    | 0.024AC                   |                 | ************************************** |
|                                                        | 14C              |                                                |                | 79                     | 80                                    | 13            |           | OE OAC        | 1 27240         | TB<br>LA              | 0.128AC                   | A= 43.145AC     |                                        |
|                                                        | 15               | LEMINGER + JOHN G JR • ETUX                    |                | 86                     | 89                                    | 13            |           | 46 • 050AC    | 1•273AC         |                       | 0.529AC                   | 7- 420142AC     |                                        |
|                                                        | 15A              |                                                | Ç              | 89                     | 94                                    | 13            |           |               |                 | LA                    | 0.638AC                   |                 |                                        |
|                                                        | 15B              |                                                | . <b>C</b>     | 94<br>89               | 100<br>90                             | 13+14         |           |               |                 | PE                    | 0.034AC                   |                 |                                        |
|                                                        | 15C              |                                                | c              | 94                     | 90<br>95                              | 13            |           |               |                 | PE                    | 0.024AC                   |                 |                                        |
|                                                        | 15D<br>15E       |                                                | <b>.</b>       | 100                    | 101                                   | 14            |           |               |                 | PE                    | 0.024AC                   |                 | *                                      |
|                                                        | 16               | STURGEON, JOSEPH A ET UX                       |                | 100                    | 101                                   | 14            |           | •478AC        |                 | LA                    | 0.132AC                   | A= 0.320AC      | *                                      |
|                                                        | 16A              |                                                | C              | 101                    | 102                                   | 14            |           |               |                 | PE                    | 0.026AC                   |                 |                                        |
|                                                        | 16B              |                                                | c              | 100                    | 107                                   | 14            |           |               |                 | ТВ                    | 0.068AC                   |                 | *                                      |
|                                                        | 17               | FOY.WARREN L. ET UX.                           | c              | 102                    | 103                                   | 14            |           | •472AC        |                 | LA                    | 0.135AC                   | A= 0.313AC      | *                                      |
|                                                        | 17A              | eng menjulik di Pilip (4<br>Manualian di Pilip | <b>c</b>       | 101                    | 102                                   | 14            |           |               |                 | PE                    | 0.024AC                   |                 |                                        |
|                                                        | 178              |                                                | c              | 102                    |                                       | 14            |           |               |                 | ТВ                    | 0.085AC                   |                 | *                                      |
|                                                        | 18               | AULD JOHN C. ET UX.                            | c              | 103                    | 113                                   | 14+15         |           | 14.125AC      | 0•901AC         | LA                    | 1.150AC                   | A= 12.074AC     | *                                      |
|                                                        | 18D              |                                                | C              | 111                    | 113                                   | 15            |           |               |                 | тв                    | 0.168AC                   |                 | *                                      |
|                                                        | 19               | SMITH. VERNARD L. ET UX                        |                | 113                    | 115                                   | 15            |           | 2.622AC       | 0.174AC         | LA                    | 0.224AC                   | A= 2.224AC      |                                        |
|                                                        | 20               | ROCKWOOD, JAMES E. ET U                        |                | 115                    | 116                                   | 15            |           | 3.004AC       | 0 • 348AC       | LA                    | 0+204AC                   | A= 2.209A0      |                                        |
|                                                        | 20A              |                                                | ¢              |                        | 118                                   | 15            |           |               |                 | LA                    | 0.219AC                   |                 |                                        |
|                                                        | 20B              |                                                | C              |                        | 117                                   | 15            |           |               |                 | PE                    | 0.024AC                   |                 |                                        |
|                                                        | 21               | ZANT.DAVID ET UX.                              | <b>c</b>       | 118                    | 1 1 1 1 1 1 1 1 1 1 1 1 1 1 1 1 1 1 1 | 15            |           | 1.455AC       | 0•397AC         |                       |                           | A= 0.734A0      |                                        |
|                                                        | 21A              |                                                | C              | 120                    |                                       | 15            |           |               |                 | LA                    | 0.005AC                   |                 |                                        |
|                                                        | 218              |                                                | Č              |                        | 120                                   | 15            |           |               |                 | PE                    | 0.008AC                   |                 |                                        |
|                                                        |                  |                                                |                |                        |                                       |               |           |               |                 |                       |                           |                 |                                        |