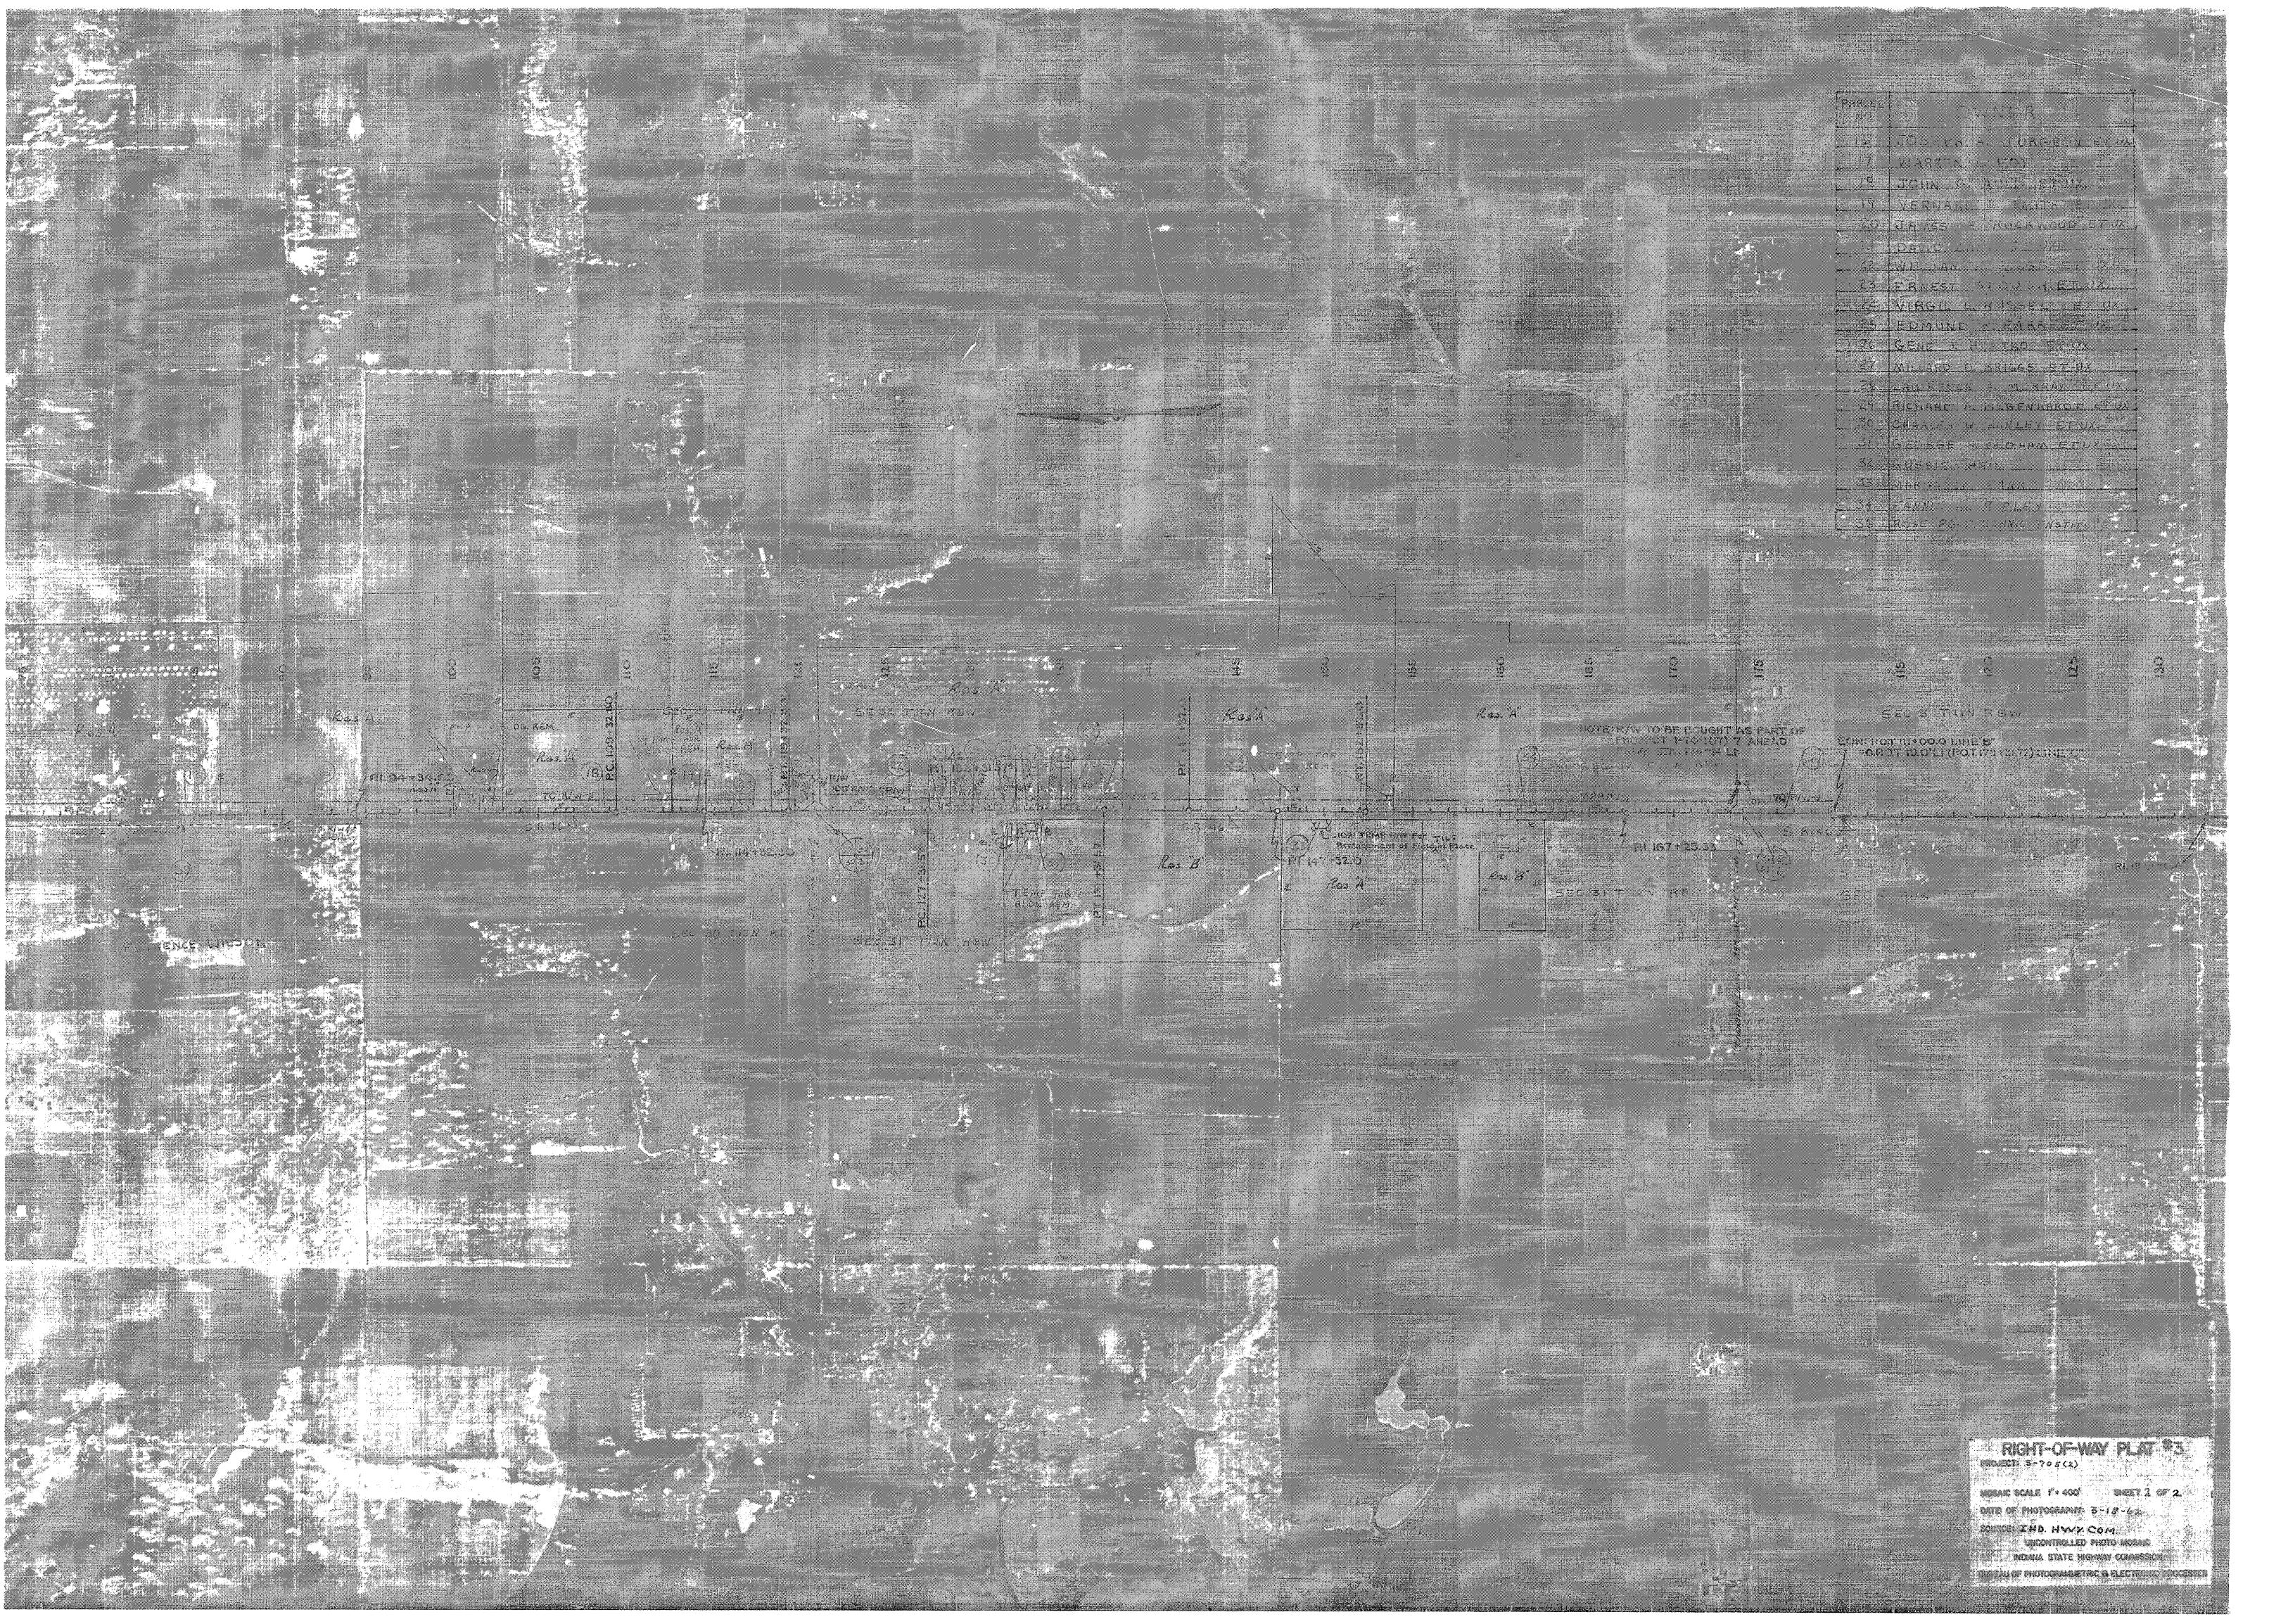

12/17/64 1-28-65 REV. S-705(2)

|                                                        |                  | 事的 化物质 医皮肤管                                    | PAR            | CEL LIS                | TING FO                               | R LAND /      | ACQUISITI | ON            | 3-70:           | 7.1.2.1               | 0392                      | 1-28-65         | REV.                                   |
|--------------------------------------------------------|------------------|------------------------------------------------|----------------|------------------------|---------------------------------------|---------------|-----------|---------------|-----------------|-----------------------|---------------------------|-----------------|----------------------------------------|
|                                                        |                  |                                                |                |                        |                                       |               | COMMISSIO |               |                 |                       |                           |                 |                                        |
|                                                        | PARCEL<br>NUMBER | GRANTOR                                        | CENTER<br>LINE | FROM<br>APPROX<br>STA. | TO<br>APPROX<br>STA•                  | PLAN<br>SHEET | BRIDGE    | TOTAL<br>AREA | R/W<br>EXISTING | NATURE<br>OF<br>TITLE | LAND<br>TO BE<br>ACQUIRED | RESIDUE<br>AREA | BLDG.                                  |
|                                                        | 1<br>1           | MARSH.GILBERTA M.                              | F              | 80                     | 82                                    | 20            |           | 50,000SF      |                 | PE                    | 2,000SF                   | A= 48,000SF     |                                        |
|                                                        | 2                | PETZOLD LOUIS H ET UX.                         | F              | 82                     | 84                                    | 20            |           | 25 • 000SF    |                 | PE                    | 1,000SF                   | A= 24,000SF     |                                        |
|                                                        | 3                | HULMAN ANTON JR. ET AL.                        | PR             | 10                     | 17                                    | 08            |           | 376 • 201AC   | 8.552AC         | LA                    | 1.697AC                   | A=353.320AC     |                                        |
|                                                        | 3A               |                                                | PR             | 17                     | 27                                    | 08+09         |           |               |                 | LA                    | 2.056AC                   |                 |                                        |
|                                                        | 3H               |                                                | PR             | 27                     | 39                                    | 09+10         |           | 8             |                 | LA                    | 2•368AC                   |                 | e<br>Line e est                        |
| 2 #40 0 0 10 10 0 0 0 0 0 0 0 0 0 0 0 0 0 0            | 3 K<br>3 B       |                                                | PR<br>F        | 39<br>90               | 68<br>101                             | 10+11+        | 12        | **            |                 | LA<br>PE              | 6.482AC<br>0.819AC        |                 |                                        |
|                                                        | 36               |                                                | PR             | 17                     | 18                                    | 08            |           |               |                 | PE                    | 0.121AC                   |                 |                                        |
|                                                        | 3 D              |                                                | S-42-C         | 52                     | 62                                    | 23            |           |               |                 | PE                    | 0.579AC                   |                 | *                                      |
|                                                        | 3G               |                                                | PR             | 26                     | 27                                    | 09            |           |               |                 | PE                    | 0.092AC                   |                 |                                        |
|                                                        | 3J               |                                                | PR             | 38                     | 39                                    | 10            |           |               |                 | PE                    | 0.115AC                   |                 |                                        |
|                                                        | 3 E              |                                                | S-42-C         |                        | 54                                    | 23            |           |               |                 | ТВ                    | 0.108AC                   |                 | *                                      |
|                                                        | 3F               |                                                | S-42-C         |                        | 55                                    | 23            |           |               |                 | тв                    | 0.093AC                   |                 | *                                      |
|                                                        | 4                | PIPES.LETTIA F.                                | F              | 81                     | 82                                    | 20            |           | 33,308SF      |                 | ΤE                    | 2,460SF                   | A= 33,308SF     |                                        |
|                                                        | <b>.</b>         | MACE HARLEY E. ET UX.                          | F              | 84                     | 85                                    | 20            |           | 25,000SF      |                 | PE                    | 2,695SF                   | A= 22,305SF     |                                        |
| REV. 1-28-65<br>M.W. MYERS                             | .6               | FRODERMAN FOUNDATION                           |                | 87                     | 88                                    | 21            |           | 3•848AC       | 1.034AC         | LA                    |                           | A= 2.384AC      |                                        |
|                                                        | .6 A             |                                                | F              | 85                     |                                       | 21            |           |               |                 | PE                    | 0.248AC                   |                 |                                        |
|                                                        | 7                | FRODERMAN FOUNDATION                           | PR             | 33                     | 34                                    | 09            |           | 13.980AC      |                 | LA                    | •                         | A= 13.965AC     |                                        |
|                                                        | 8                | WORLD GOSPEL CHURCH INC                        | 11.            | 34                     |                                       | 10            |           | 516,886SF     |                 | LA                    | 1,342SF                   | A=303 + 162SF   |                                        |
|                                                        |                  |                                                |                |                        |                                       |               |           |               |                 |                       | 0.320                     | B=212,382SF     |                                        |
| REV. 12/29/64<br>W.E. HYDE                             | 9<br>9A          | WHALEN. EDWARD J. ET UX.                       | PR<br>PR       | 50<br>54               | 55<br>55                              | 11            |           | 55•040AC      | 0.909AC         | LA<br>PE              | 0.320<br>0.034 AC         | A= 53.777AC     |                                        |
|                                                        | 10               | CITY OF TERRE HAUTE                            | PR             | 55                     | 68                                    | 11+12         |           | 104.960AC     | 1.790AC         | LA                    | 1.074AC                   | A=101.393AC     |                                        |
|                                                        | 10A              |                                                | S-42-C         | 38                     | 48                                    | 22            |           |               |                 | PE                    | 0.703AC                   |                 |                                        |
|                                                        | 11               | WILSON.FLORENCE                                | S-42-C         | 38                     | 48                                    | 22            |           | 160.000AC     | 5.290AC         | PE                    |                           | A=154.037AC     |                                        |
|                                                        | 12               | ZIMMERMAN, JAMES W ET UX                       | S-42-C         | 55                     | 56                                    | 23            |           | •500AC        | 0.086AC         | PE                    |                           | A= 0.353AC      |                                        |
|                                                        | 13               | ZIMMERMAN.CHARLES F.                           | C              | 70                     | 79                                    | 12            |           | 46.529AC      | 2•618AC         | LA                    |                           | A= 41.815AC     |                                        |
| 1991 (1991) (1991) (1991)<br>1992 (1991) (1991) (1991) | 13A              |                                                | C              | 81                     | 83                                    | 13            |           |               |                 | LA                    | 0.169AC                   |                 |                                        |
|                                                        | 13B              |                                                | . <b>c</b>     | 83                     | 84                                    | 13            |           |               |                 | LA                    | 0.085AC                   |                 |                                        |
|                                                        | 13C              |                                                | C              | 84                     | 86                                    | 13            |           |               |                 | LA                    | 0.251AC                   |                 |                                        |
|                                                        | 13D              |                                                | C              | 82                     | 83                                    | 13            |           |               |                 | PΕ                    | 0.056AC                   |                 |                                        |
|                                                        | 13E              |                                                | C              | 83                     | 8.4                                   | 13            |           |               |                 | PE                    | 0.056AC                   |                 | *                                      |
|                                                        | 13F              |                                                | S-42-C         |                        | 55                                    | 23            |           |               |                 | PE                    | 0.170AC                   |                 |                                        |
|                                                        | 13G              |                                                | S-42-C         |                        | 61                                    | 23            |           |               |                 | PE                    | 0.302AC                   |                 |                                        |
|                                                        | 14               | ZIMMERMAN, JOHN C. ET UX                       |                | 79                     | 80                                    | 13            |           | •971AC        | 0•184AC         |                       | 0.135AC                   | A= 0.552AC      | *                                      |
|                                                        | 14A              |                                                | <b>c</b>       | 80                     | 81                                    | 13            |           |               |                 | LA                    | 0.076AC                   |                 |                                        |
|                                                        | 148              |                                                | <b>C</b> .     | 80                     | 81                                    | 13            |           |               |                 | PE                    | 0.024AC                   |                 | ************************************** |
|                                                        | 14C              |                                                |                | 79                     | 80                                    | 13            |           | OE OAC        | 1 27240         | TB<br>LA              | 0.128AC                   | A= 43.145AC     |                                        |
|                                                        | 15               | LEMINGER + JOHN G JR • ETUX                    |                | 86                     | 89                                    | 13            |           | 46 • 050AC    | 1•273AC         |                       | 0.529AC                   | 7- 420142AC     |                                        |
|                                                        | 15A              |                                                | Ç              | 89                     | 94                                    | 13            |           |               |                 | LA                    | 0.638AC                   |                 |                                        |
|                                                        | 15B              |                                                | . <b>C</b>     | 94<br>89               | 100<br>90                             | 13+14         |           |               |                 | PE                    | 0.034AC                   |                 |                                        |
|                                                        | 15C              |                                                | c              | 94                     | 90<br>95                              | 13            |           |               |                 | PE                    | 0.024AC                   |                 |                                        |
|                                                        | 15D<br>15E       |                                                | <b>.</b>       | 100                    | 101                                   | 14            |           |               |                 | PE                    | 0.024AC                   |                 | *                                      |
|                                                        | 16               | STURGEON, JOSEPH A ET UX                       |                | 100                    | 101                                   | 14            |           | •478AC        |                 | LA                    | 0.132AC                   | A= 0.320AC      | *                                      |
|                                                        | 16A              |                                                | C              | 101                    | 102                                   | 14            |           |               |                 | PE                    | 0.026AC                   |                 |                                        |
|                                                        | 16B              |                                                | c              | 100                    | 107                                   | 14            |           |               |                 | ТВ                    | 0.068AC                   |                 | *                                      |
|                                                        | 17               | FOY.WARREN L. ET UX.                           | c              | 102                    | 103                                   | 14            |           | •472AC        |                 | LA                    | 0.135AC                   | A= 0.313AC      | *                                      |
|                                                        | 17A              | eng menjulik di Pilip (4<br>Manualian di Pilip | <b>c</b>       | 101                    | 102                                   | 14            |           |               |                 | PE                    | 0.024AC                   |                 |                                        |
|                                                        | 178              |                                                | c              | 102                    |                                       | 14            |           |               |                 | ТВ                    | 0.085AC                   |                 | *                                      |
|                                                        | 18               | AULD JOHN C. ET UX.                            | c              | 103                    | 113                                   | 14+15         |           | 14.125AC      | 0•901AC         | LA                    | 1.150AC                   | A= 12.074AC     | *                                      |
|                                                        | 18D              |                                                | C              | 111                    | 113                                   | 15            |           |               |                 | тв                    | 0.168AC                   |                 | *                                      |
|                                                        | 19               | SMITH. VERNARD L. ET UX                        |                | 113                    | 115                                   | 15            |           | 2.622AC       | 0.174AC         | LA                    | 0.224AC                   | A= 2.224AC      |                                        |
|                                                        | 20               | ROCKWOOD, JAMES E. ET U                        |                | 115                    | 116                                   | 15            |           | 3.004AC       | 0 • 348AC       | LA                    | 0+204AC                   | A= 2.209A0      |                                        |
|                                                        | 20A              |                                                | ¢              |                        | 118                                   | 15            |           |               |                 | LA                    | 0.219AC                   |                 |                                        |
|                                                        | 20B              |                                                | C              |                        | 117                                   | 15            |           |               |                 | PE                    | 0.024AC                   |                 |                                        |
|                                                        | 21               | ZANT.DAVID ET UX.                              | <b>c</b>       | 118                    | 1 1 1 1 1 1 1 1 1 1 1 1 1 1 1 1 1 1 1 | 15            |           | 1.455AC       | 0•397AC         |                       |                           | A= 0.734A0      |                                        |
|                                                        | 21A              |                                                | C              | 120                    |                                       | 15            |           |               |                 | LA                    | 0.005AC                   |                 |                                        |
|                                                        | 218              |                                                | Č              |                        | 120                                   | 15            |           |               |                 | PE                    | 0.008AC                   |                 |                                        |
|                                                        |                  |                                                |                |                        |                                       |               |           |               |                 |                       |                           |                 |                                        |