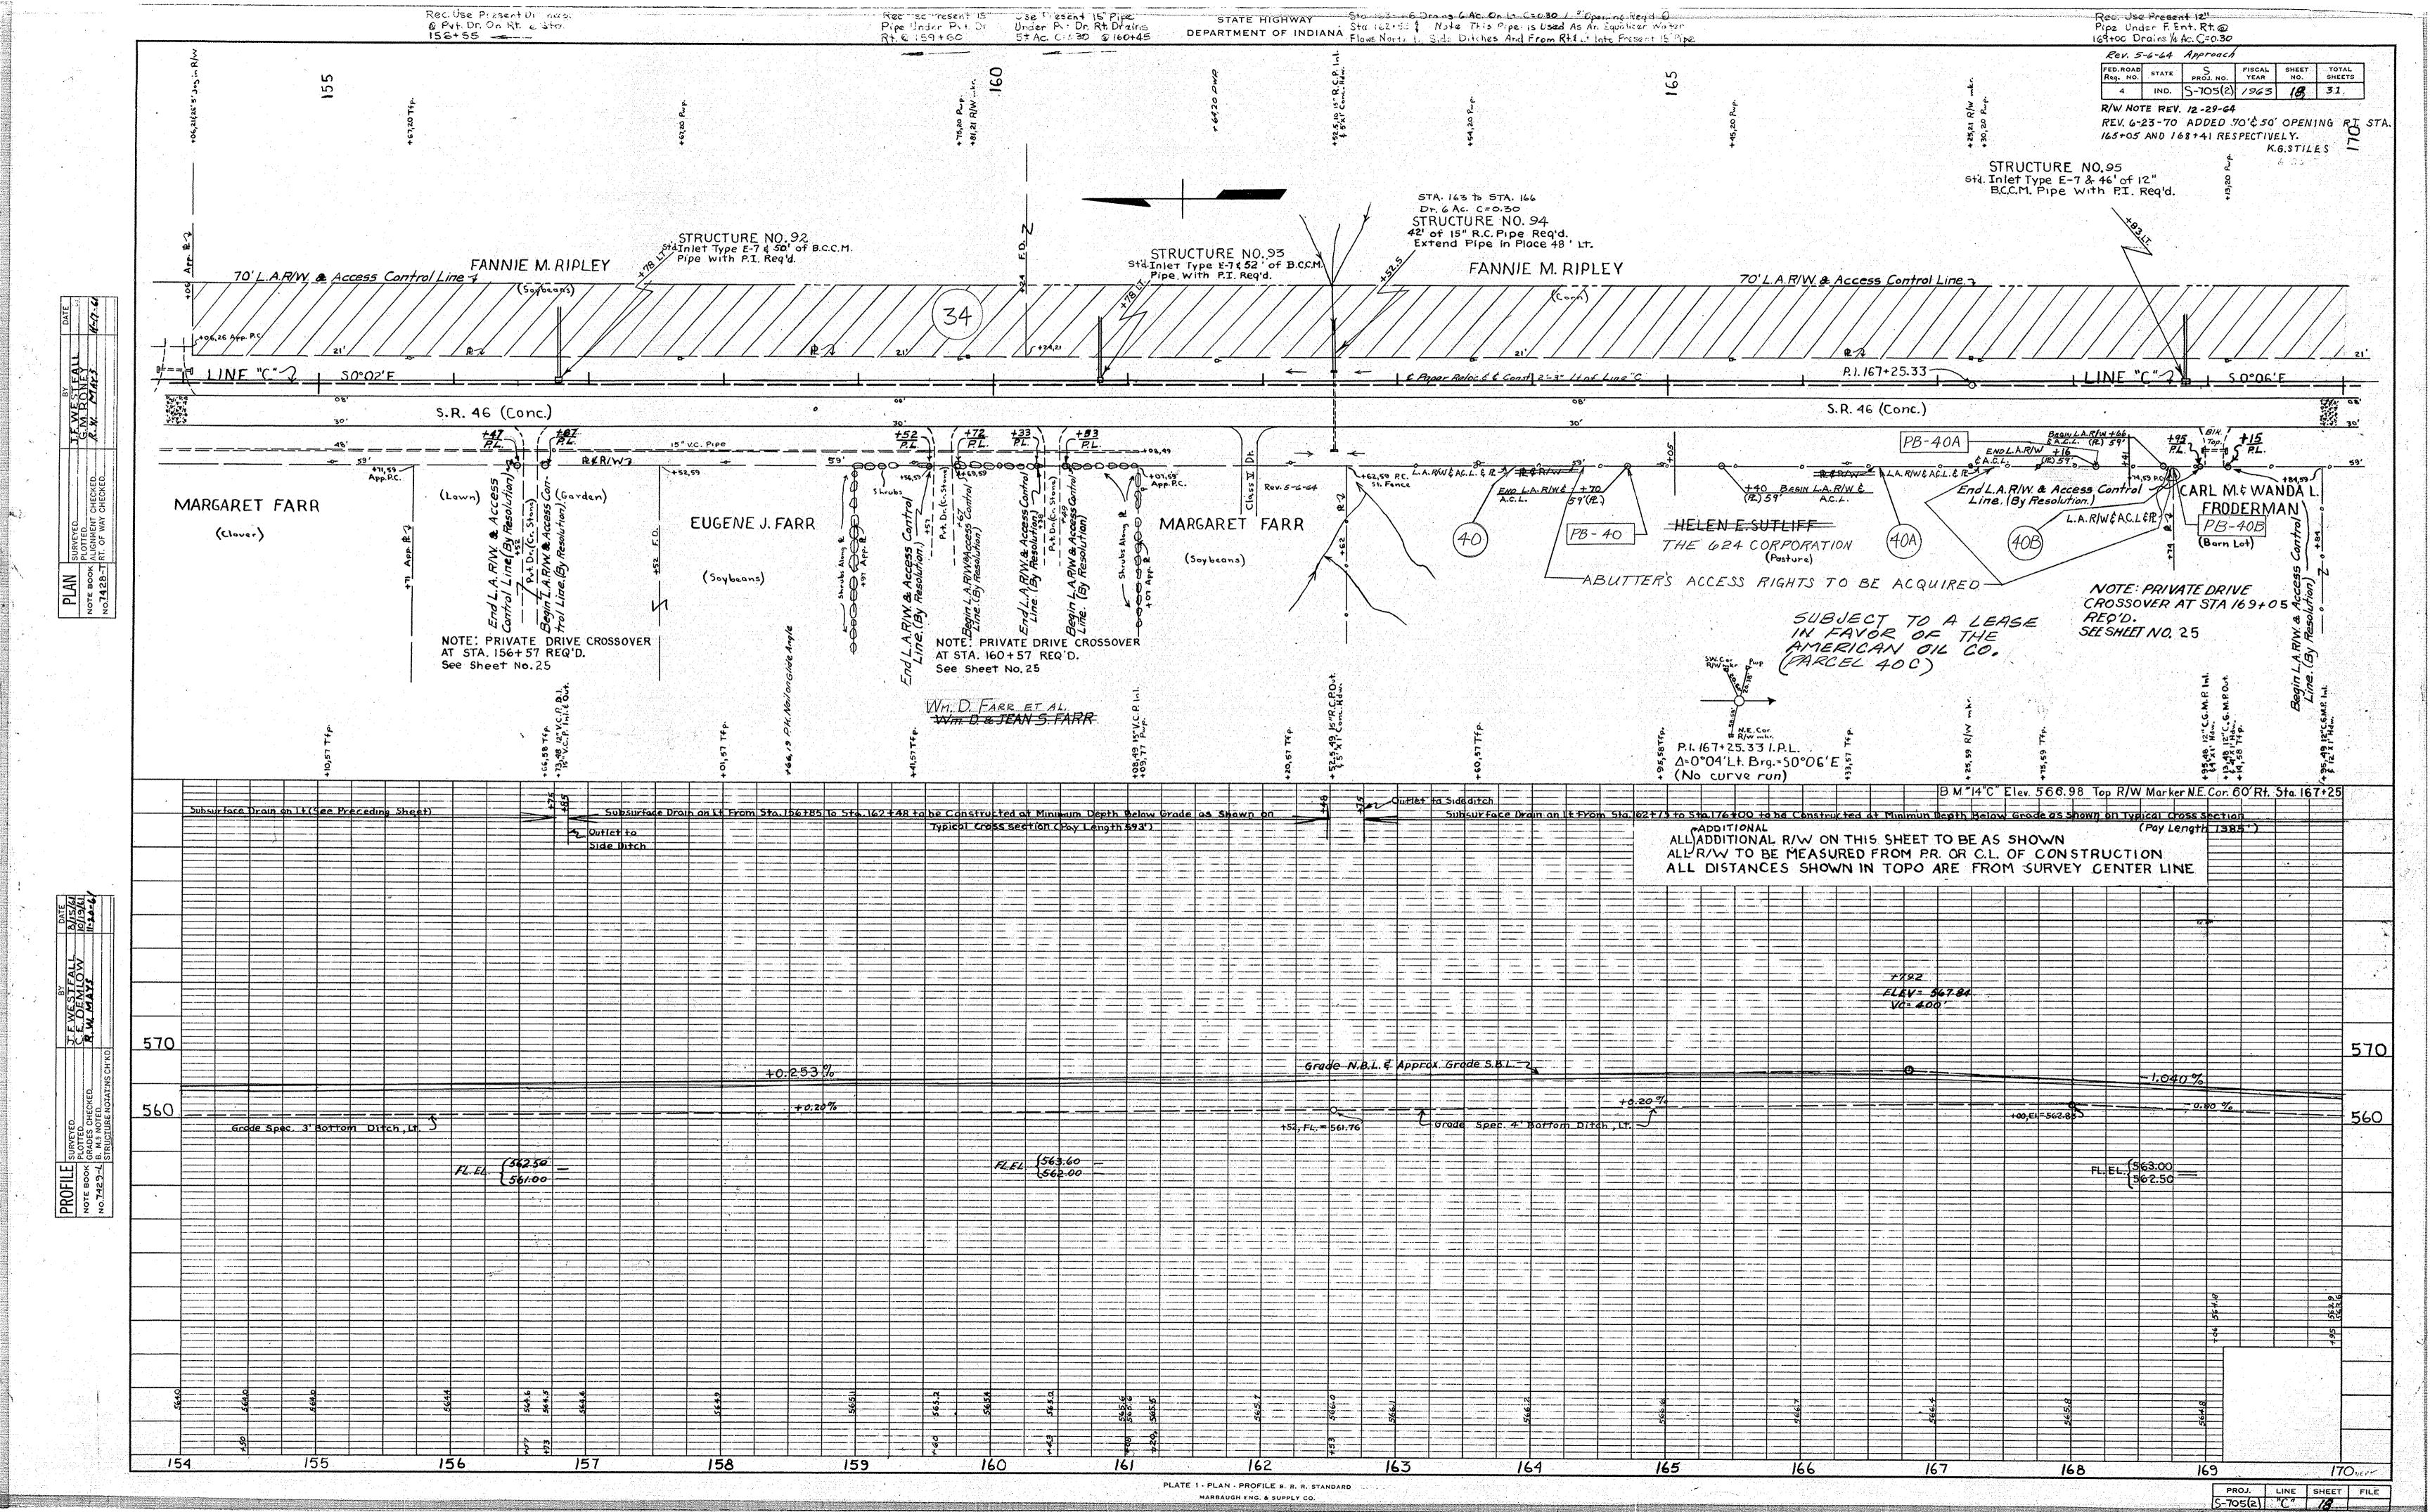

12/17/64 1-28-65 REV. S-705(2)

|                                                        |                  | 事的 化物质 医皮肤管                                    | PAR            | CEL LIS                | TING FO                               | R LAND /      | ACQUISITI | ON            | 3-70:           | 7.1.2.1               | 0392                      | 1-28-65         | REV.                                   |
|--------------------------------------------------------|------------------|------------------------------------------------|----------------|------------------------|---------------------------------------|---------------|-----------|---------------|-----------------|-----------------------|---------------------------|-----------------|----------------------------------------|
|                                                        |                  |                                                |                |                        |                                       |               | COMMISSIO |               |                 |                       |                           |                 |                                        |
|                                                        | PARCEL<br>NUMBER | GRANTOR                                        | CENTER<br>LINE | FROM<br>APPROX<br>STA. | TO<br>APPROX<br>STA•                  | PLAN<br>SHEET | BRIDGE    | TOTAL<br>AREA | R/W<br>EXISTING | NATURE<br>OF<br>TITLE | LAND<br>TO BE<br>ACQUIRED | RESIDUE<br>AREA | BLDG.                                  |
|                                                        | 1<br>1           | MARSH.GILBERTA M.                              | F              | 80                     | 82                                    | 20            |           | 50,000SF      |                 | PE                    | 2,000SF                   | A= 48,000SF     |                                        |
|                                                        | 2                | PETZOLD LOUIS H ET UX.                         | F              | 82                     | 84                                    | 20            |           | 25 • 000SF    |                 | PE                    | 1,000SF                   | A= 24,000SF     |                                        |
|                                                        | 3                | HULMAN ANTON JR. ET AL.                        | PR             | 10                     | 17                                    | 08            |           | 376 • 201AC   | 8.552AC         | LA                    | 1.697AC                   | A=353.320AC     |                                        |
|                                                        | 3A               |                                                | PR             | 17                     | 27                                    | 08+09         |           |               |                 | LA                    | 2.056AC                   |                 |                                        |
|                                                        | 3H               |                                                | PR             | 27                     | 39                                    | 09+10         |           | 8             |                 | LA                    | 2•368AC                   |                 | e<br>Line e est                        |
| 2 #40 0 0 10 10 0 0 0 0 0 0 0 0 0 0 0 0 0 0            | 3 K<br>3 B       |                                                | PR<br>F        | 39<br>90               | 68<br>101                             | 10+11+        | 12        | **            |                 | LA<br>PE              | 6.482AC<br>0.819AC        |                 |                                        |
|                                                        | 36               |                                                | PR             | 17                     | 18                                    | 08            |           |               |                 | PE                    | 0.121AC                   |                 |                                        |
|                                                        | 3 D              |                                                | S-42-C         | 52                     | 62                                    | 23            |           |               |                 | PE                    | 0.579AC                   |                 | *                                      |
|                                                        | 3G               |                                                | PR             | 26                     | 27                                    | 09            |           |               |                 | PE                    | 0.092AC                   |                 |                                        |
|                                                        | 3J               |                                                | PR             | 38                     | 39                                    | 10            |           |               |                 | PE                    | 0.115AC                   |                 |                                        |
|                                                        | 3 E              |                                                | S-42-C         |                        | 54                                    | 23            |           |               |                 | ТВ                    | 0.108AC                   |                 | *                                      |
|                                                        | 3F               |                                                | S-42-C         |                        | 55                                    | 23            |           |               |                 | тв                    | 0.093AC                   |                 | *                                      |
|                                                        | 4                | PIPES.LETTIA F.                                | F              | 81                     | 82                                    | 20            |           | 33,308SF      |                 | ΤE                    | 2,460SF                   | A= 33,308SF     |                                        |
|                                                        | <b>.</b>         | MACE HARLEY E. ET UX.                          | F              | 84                     | 85                                    | 20            |           | 25,000SF      |                 | PE                    | 2,695SF                   | A= 22,305SF     |                                        |
| REV. 1-28-65<br>M.W. MYERS                             | .6               | FRODERMAN FOUNDATION                           |                | 87                     | 88                                    | 21            |           | 3•848AC       | 1.034AC         | LA                    |                           | A= 2.384AC      |                                        |
|                                                        | .6 A             |                                                | F              | 85                     |                                       | 21            |           |               |                 | PE                    | 0.248AC                   |                 |                                        |
|                                                        | 7                | FRODERMAN FOUNDATION                           | PR             | 33                     | 34                                    | 09            |           | 13.980AC      |                 | LA                    | •                         | A= 13.965AC     |                                        |
|                                                        | 8                | WORLD GOSPEL CHURCH INC                        | 11.            | 34                     |                                       | 10            |           | 516,886SF     |                 | LA                    | 1,342SF                   | A=303 + 162SF   |                                        |
|                                                        |                  |                                                |                |                        |                                       |               |           |               |                 |                       | 0.320                     | B=212,382SF     |                                        |
| REV. 12/29/64<br>W.E. HYDE                             | 9<br>9A          | WHALEN. EDWARD J. ET UX.                       | PR<br>PR       | 50<br>54               | 55<br>55                              | 11            |           | 55•040AC      | 0.909AC         | LA<br>PE              | 0.320<br>0.034 AC         | A= 53.777AC     |                                        |
|                                                        | 10               | CITY OF TERRE HAUTE                            | PR             | 55                     | 68                                    | 11+12         |           | 104.960AC     | 1.790AC         | LA                    | 1.074AC                   | A=101.393AC     |                                        |
|                                                        | 10A              |                                                | S-42-C         | 38                     | 48                                    | 22            |           |               |                 | PE                    | 0.703AC                   |                 |                                        |
|                                                        | 11               | WILSON.FLORENCE                                | S-42-C         | 38                     | 48                                    | 22            |           | 160.000AC     | 5.290AC         | PE                    |                           | A=154.037AC     |                                        |
|                                                        | 12               | ZIMMERMAN, JAMES W ET UX                       | S-42-C         | 55                     | 56                                    | 23            |           | •500AC        | 0.086AC         | PE                    |                           | A= 0.353AC      |                                        |
|                                                        | 13               | ZIMMERMAN.CHARLES F.                           | C              | 70                     | 79                                    | 12            |           | 46.529AC      | 2•618AC         | LA                    |                           | A= 41.815AC     |                                        |
| 1991 (1991) (1991) (1991)<br>1992 (1991) (1991) (1991) | 13A              |                                                | C              | 81                     | 83                                    | 13            |           |               |                 | LA                    | 0.169AC                   |                 |                                        |
|                                                        | 13B              |                                                | . <b>c</b>     | 83                     | 84                                    | 13            |           |               |                 | LA                    | 0.085AC                   |                 |                                        |
|                                                        | 13C              |                                                | C              | 84                     | 86                                    | 13            |           |               |                 | LA                    | 0.251AC                   |                 |                                        |
|                                                        | 13D              |                                                | C              | 82                     | 83                                    | 13            |           |               |                 | PΕ                    | 0.056AC                   |                 |                                        |
|                                                        | 13E              |                                                | C              | 83                     | 8.4                                   | 13            |           |               |                 | PE                    | 0.056AC                   |                 | *                                      |
|                                                        | 13F              |                                                | S-42-C         |                        | 55                                    | 23            |           |               |                 | PE                    | 0.170AC                   |                 |                                        |
|                                                        | 13G              |                                                | S-42-C         |                        | 61                                    | 23            |           |               |                 | PE                    | 0.302AC                   |                 |                                        |
|                                                        | 14               | ZIMMERMAN, JOHN C. ET UX                       |                | 79                     | 80                                    | 13            |           | •971AC        | 0•184AC         |                       | 0.135AC                   | A= 0.552AC      | *                                      |
|                                                        | 14A              |                                                | <b>c</b>       | 80                     | 81                                    | 13            |           |               |                 | LA                    | 0.076AC                   |                 |                                        |
|                                                        | 148              |                                                | <b>C</b> .     | 80                     | 81                                    | 13            |           |               |                 | PE                    | 0.024AC                   |                 | ************************************** |
|                                                        | 14C              |                                                |                | 79                     | 80                                    | 13            |           | OE OAC        | 1 27240         | TB<br>LA              | 0.128AC                   | A= 43.145AC     |                                        |
|                                                        | 15               | LEMINGER + JOHN G JR • ETUX                    |                | 86                     | 89                                    | 13            |           | 46 • 050AC    | 1•273AC         |                       | 0.529AC                   | 7- 420142AC     |                                        |
|                                                        | 15A              |                                                | Ç              | 89                     | 94                                    | 13            |           |               |                 | LA                    | 0.638AC                   |                 |                                        |
|                                                        | 15B              |                                                | . <b>C</b>     | 94<br>89               | 100<br>90                             | 13+14         |           |               |                 | PE                    | 0.034AC                   |                 |                                        |
|                                                        | 15C              |                                                | c              | 94                     | 90<br>95                              | 13            |           |               |                 | PE                    | 0.024AC                   |                 |                                        |
|                                                        | 15D<br>15E       |                                                | <b>.</b>       | 100                    | 101                                   | 14            |           |               |                 | PE                    | 0.024AC                   |                 | *                                      |
|                                                        | 16               | STURGEON, JOSEPH A ET UX                       |                | 100                    | 101                                   | 14            |           | •478AC        |                 | LA                    | 0.132AC                   | A= 0.320AC      | *                                      |
|                                                        | 16A              |                                                | C              | 101                    | 102                                   | 14            |           |               |                 | PE                    | 0.026AC                   |                 |                                        |
|                                                        | 16B              |                                                | c              | 100                    | 107                                   | 14            |           |               |                 | ТВ                    | 0.068AC                   |                 | *                                      |
|                                                        | 17               | FOY.WARREN L. ET UX.                           | c              | 102                    | 103                                   | 14            |           | •472AC        |                 | LA                    | 0.135AC                   | A= 0.313AC      | *                                      |
|                                                        | 17A              | eng menjulik di Pilip (4<br>Manualian di Pilip | <b>c</b>       | 101                    | 102                                   | 14            |           |               |                 | PE                    | 0.024AC                   |                 |                                        |
|                                                        | 178              |                                                | c              | 102                    |                                       | 14            |           |               |                 | ТВ                    | 0.085AC                   |                 | *                                      |
|                                                        | 18               | AULD JOHN C. ET UX.                            | c              | 103                    | 113                                   | 14+15         |           | 14.125AC      | 0•901AC         | LA                    | 1.150AC                   | A= 12.074AC     | *                                      |
|                                                        | 18D              |                                                | C              | 111                    | 113                                   | 15            |           |               |                 | тв                    | 0.168AC                   |                 | *                                      |
|                                                        | 19               | SMITH. VERNARD L. ET UX                        |                | 113                    | 115                                   | 15            |           | 2.622AC       | 0.174AC         | LA                    | 0.224AC                   | A= 2.224AC      |                                        |
|                                                        | 20               | ROCKWOOD, JAMES E. ET U                        |                | 115                    | 116                                   | 15            |           | 3.004AC       | 0 • 348AC       | LA                    | 0+204AC                   | A= 2.209A0      |                                        |
|                                                        | 20A              |                                                | ¢              |                        | 118                                   | 15            |           |               |                 | LA                    | 0.219AC                   |                 |                                        |
|                                                        | 20B              |                                                | C              |                        | 117                                   | 15            |           |               |                 | PE                    | 0.024AC                   |                 |                                        |
|                                                        | 21               | ZANT.DAVID ET UX.                              | <b>c</b>       | 118                    | 1 1 1 1 1 1 1 1 1 1 1 1 1 1 1 1 1 1 1 | 15            |           | 1.455AC       | 0•397AC         |                       |                           | A= 0.734A0      |                                        |
|                                                        | 21A              |                                                | C              | 120                    |                                       | 15            |           |               |                 | LA                    | 0.005AC                   |                 |                                        |
|                                                        | 218              |                                                | Č              |                        | 120                                   | 15            |           |               |                 | PE                    | 0.008AC                   |                 |                                        |
|                                                        |                  |                                                |                |                        |                                       |               |           |               |                 |                       |                           |                 |                                        |