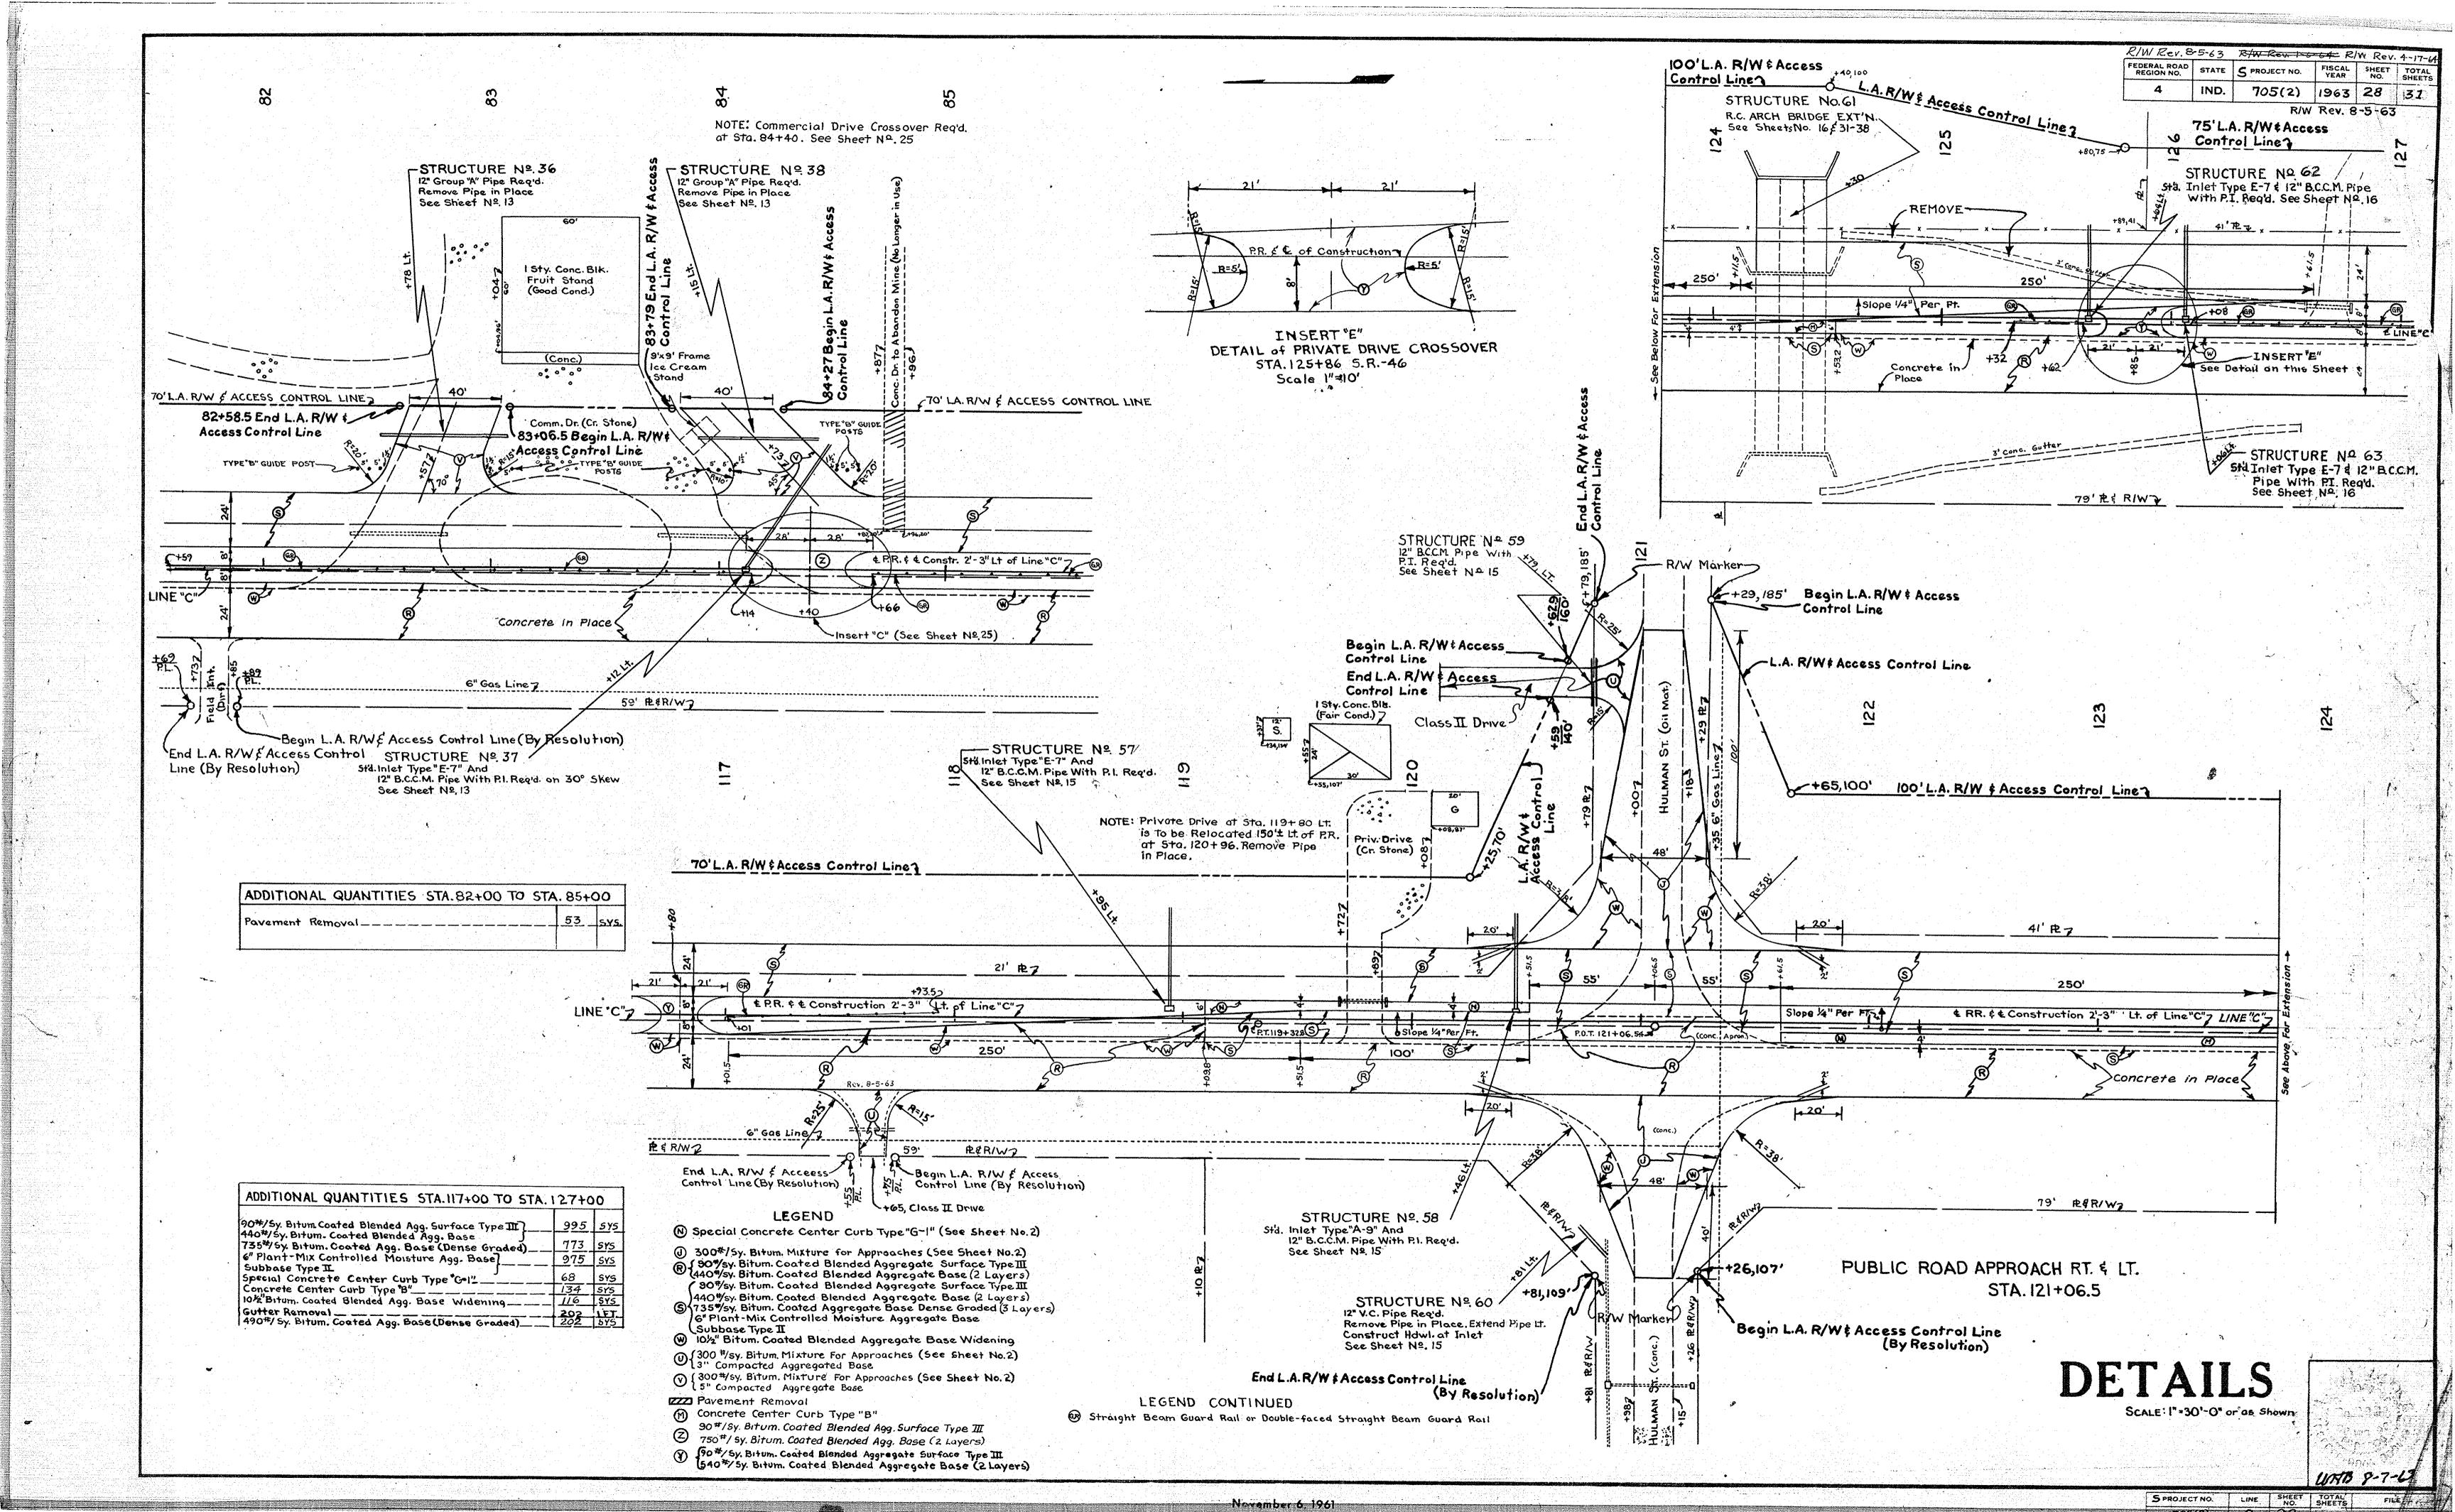

12/17/64 1-28-65 REV. S-705(2)

|                                                        |                  | 事的 化物质 医皮肤管                                    | PAR            | CEL LIS                | TING FO                               | R LAND /      | ACQUISITI | ON            | 3-70:           | 7.1.2.1               | 0392                      | 1-28-65         | REV.                                   |
|--------------------------------------------------------|------------------|------------------------------------------------|----------------|------------------------|---------------------------------------|---------------|-----------|---------------|-----------------|-----------------------|---------------------------|-----------------|----------------------------------------|
|                                                        |                  |                                                |                |                        |                                       |               | COMMISSIO |               |                 |                       |                           |                 |                                        |
|                                                        | PARCEL<br>NUMBER | GRANTOR                                        | CENTER<br>LINE | FROM<br>APPROX<br>STA. | TO<br>APPROX<br>STA•                  | PLAN<br>SHEET | BRIDGE    | TOTAL<br>AREA | R/W<br>EXISTING | NATURE<br>OF<br>TITLE | LAND<br>TO BE<br>ACQUIRED | RESIDUE<br>AREA | BLDG.                                  |
|                                                        | 1<br>1           | MARSH.GILBERTA M.                              | F              | 80                     | 82                                    | 20            |           | 50,000SF      |                 | PE                    | 2,000SF                   | A= 48,000SF     |                                        |
|                                                        | 2                | PETZOLD LOUIS H ET UX.                         | F              | 82                     | 84                                    | 20            |           | 25 • 000SF    |                 | PE                    | 1,000SF                   | A= 24,000SF     |                                        |
|                                                        | 3                | HULMAN ANTON JR. ET AL.                        | PR             | 10                     | 17                                    | 08            |           | 376 • 201AC   | 8.552AC         | LA                    | 1.697AC                   | A=353.320AC     |                                        |
|                                                        | 3A               |                                                | PR             | 17                     | 27                                    | 08+09         |           |               |                 | LA                    | 2.056AC                   |                 |                                        |
|                                                        | 3H               |                                                | PR             | 27                     | 39                                    | 09+10         |           | 8             |                 | LA                    | 2•368AC                   |                 | e<br>Line e est                        |
| 2 #40 0 0 10 10 0 0 0 0 0 0 0 0 0 0 0 0 0 0            | 3 K<br>3 B       |                                                | PR<br>F        | 39<br>90               | 68<br>101                             | 10+11+        | 12        | **            |                 | LA<br>PE              | 6.482AC<br>0.819AC        |                 |                                        |
|                                                        | 36               |                                                | PR             | 17                     | 18                                    | 08            |           |               |                 | PE                    | 0.121AC                   |                 |                                        |
|                                                        | 3 D              |                                                | S-42-C         | 52                     | 62                                    | 23            |           |               |                 | PE                    | 0.579AC                   |                 | *                                      |
|                                                        | 3G               |                                                | PR             | 26                     | 27                                    | 09            |           |               |                 | PE                    | 0.092AC                   |                 |                                        |
|                                                        | 3J               |                                                | PR             | 38                     | 39                                    | 10            |           |               |                 | PE                    | 0.115AC                   |                 |                                        |
|                                                        | 3 E              |                                                | S-42-C         |                        | 54                                    | 23            |           |               |                 | ТВ                    | 0.108AC                   |                 | *                                      |
|                                                        | 3F               |                                                | S-42-C         |                        | 55                                    | 23            |           |               |                 | тв                    | 0.093AC                   |                 | *                                      |
|                                                        | 4                | PIPES.LETTIA F.                                | F              | 81                     | 82                                    | 20            |           | 33,308SF      |                 | ΤE                    | 2,460SF                   | A= 33,308SF     |                                        |
|                                                        | <b>.</b>         | MACE HARLEY E. ET UX.                          | F              | 84                     | 85                                    | 20            |           | 25,000SF      |                 | PE                    | 2,695SF                   | A= 22,305SF     |                                        |
| REV. 1-28-65<br>M.W. MYERS                             | .6               | FRODERMAN FOUNDATION                           |                | 87                     | 88                                    | 21            |           | 3•848AC       | 1.034AC         | LA                    |                           | A= 2.384AC      |                                        |
|                                                        | .6 A             |                                                | F              | 85                     |                                       | 21            |           |               |                 | PE                    | 0.248AC                   |                 |                                        |
|                                                        | 7                | FRODERMAN FOUNDATION                           | PR             | 33                     | 34                                    | 09            |           | 13.980AC      |                 | LA                    | •                         | A= 13.965AC     |                                        |
|                                                        | 8                | WORLD GOSPEL CHURCH INC                        | 11.            | 34                     |                                       | 10            |           | 516,886SF     |                 | LA                    | 1,342SF                   | A=303 + 162SF   |                                        |
|                                                        |                  |                                                |                |                        |                                       |               |           |               |                 |                       | 0.320                     | B=212,382SF     |                                        |
| REV. 12/29/64<br>W.E. HYDE                             | 9<br>9A          | WHALEN. EDWARD J. ET UX.                       | PR<br>PR       | 50<br>54               | 55<br>55                              | 11            |           | 55•040AC      | 0.909AC         | LA<br>PE              | 0.320<br>0.034 AC         | A= 53.777AC     |                                        |
|                                                        | 10               | CITY OF TERRE HAUTE                            | PR             | 55                     | 68                                    | 11+12         |           | 104.960AC     | 1.790AC         | LA                    | 1.074AC                   | A=101.393AC     |                                        |
|                                                        | 10A              |                                                | S-42-C         | 38                     | 48                                    | 22            |           |               |                 | PE                    | 0.703AC                   |                 |                                        |
|                                                        | 11               | WILSON.FLORENCE                                | S-42-C         | 38                     | 48                                    | 22            |           | 160.000AC     | 5.290AC         | PE                    |                           | A=154.037AC     |                                        |
|                                                        | 12               | ZIMMERMAN, JAMES W ET UX                       | S-42-C         | 55                     | 56                                    | 23            |           | •500AC        | 0.086AC         | PE                    |                           | A= 0.353AC      |                                        |
|                                                        | 13               | ZIMMERMAN.CHARLES F.                           | C              | 70                     | 79                                    | 12            |           | 46.529AC      | 2•618AC         | LA                    |                           | A= 41.815AC     |                                        |
| 1991 (1991) (1991) (1991)<br>1992 (1991) (1991) (1991) | 13A              |                                                | C              | 81                     | 83                                    | 13            |           |               |                 | LA                    | 0.169AC                   |                 |                                        |
|                                                        | 13B              |                                                | . <b>c</b>     | 83                     | 84                                    | 13            |           |               |                 | LA                    | 0.085AC                   |                 |                                        |
|                                                        | 13C              |                                                | C              | 84                     | 86                                    | 13            |           |               |                 | LA                    | 0.251AC                   |                 |                                        |
|                                                        | 13D              |                                                | C              | 82                     | 83                                    | 13            |           |               |                 | PΕ                    | 0.056AC                   |                 |                                        |
|                                                        | 13E              |                                                | C              | 83                     | 8.4                                   | 13            |           |               |                 | PE                    | 0.056AC                   |                 | *                                      |
|                                                        | 13F              |                                                | S-42-C         |                        | 55                                    | 23            |           |               |                 | PE                    | 0.170AC                   |                 |                                        |
|                                                        | 13G              |                                                | S-42-C         |                        | 61                                    | 23            |           |               |                 | PE                    | 0.302AC                   |                 |                                        |
|                                                        | 14               | ZIMMERMAN, JOHN C. ET UX                       |                | 79                     | 80                                    | 13            |           | •971AC        | 0•184AC         |                       | 0.135AC                   | A= 0.552AC      | *                                      |
|                                                        | 14A              |                                                | <b>c</b>       | 80                     | 81                                    | 13            |           |               |                 | LA                    | 0.076AC                   |                 |                                        |
|                                                        | 148              |                                                | <b>C</b> .     | 80                     | 81                                    | 13            |           |               |                 | PE                    | 0.024AC                   |                 | ************************************** |
|                                                        | 14C              |                                                |                | 79                     | 80                                    | 13            |           | OE OAC        | 1 27240         | TB<br>LA              | 0.128AC                   | A= 43.145AC     |                                        |
|                                                        | 15               | LEMINGER + JOHN G JR • ETUX                    |                | 86                     | 89                                    | 13            |           | 46 • 050AC    | 1•273AC         |                       | 0.529AC                   | 7- 420142AC     |                                        |
|                                                        | 15A              |                                                | Ç              | 89                     | 94                                    | 13            |           |               |                 | LA                    | 0.638AC                   |                 |                                        |
|                                                        | 15B              |                                                | . <b>C</b>     | 94<br>89               | 100<br>90                             | 13+14         |           |               |                 | PE                    | 0.034AC                   |                 |                                        |
|                                                        | 15C              |                                                | c              | 94                     | 90<br>95                              | 13            |           |               |                 | PE                    | 0.024AC                   |                 |                                        |
|                                                        | 15D<br>15E       |                                                | <b>.</b>       | 100                    | 101                                   | 14            |           |               |                 | PE                    | 0.024AC                   |                 | *                                      |
|                                                        | 16               | STURGEON, JOSEPH A ET UX                       |                | 100                    | 101                                   | 14            |           | •478AC        |                 | LA                    | 0.132AC                   | A= 0.320AC      | *                                      |
|                                                        | 16A              |                                                | C              | 101                    | 102                                   | 14            |           |               |                 | PE                    | 0.026AC                   |                 |                                        |
|                                                        | 16B              |                                                | c              | 100                    | 107                                   | 14            |           |               |                 | ТВ                    | 0.068AC                   |                 | *                                      |
|                                                        | 17               | FOY.WARREN L. ET UX.                           | c              | 102                    | 103                                   | 14            |           | •472AC        |                 | LA                    | 0.135AC                   | A= 0.313AC      | *                                      |
|                                                        | 17A              | eng menjulik di Pilip (4<br>Manualian di Pilip | <b>c</b>       | 101                    | 102                                   | 14            |           |               |                 | PE                    | 0.024AC                   |                 |                                        |
|                                                        | 178              |                                                | c              | 102                    |                                       | 14            |           |               |                 | ТВ                    | 0.085AC                   |                 | *                                      |
|                                                        | 18               | AULD JOHN C. ET UX.                            | c              | 103                    | 113                                   | 14+15         |           | 14.125AC      | 0•901AC         | LA                    | 1.150AC                   | A= 12.074AC     | *                                      |
|                                                        | 18D              |                                                | C              | 111                    | 113                                   | 15            |           |               |                 | тв                    | 0.168AC                   |                 | *                                      |
|                                                        | 19               | SMITH. VERNARD L. ET UX                        |                | 113                    | 115                                   | 15            |           | 2.622AC       | 0.174AC         | LA                    | 0.224AC                   | A= 2.224AC      |                                        |
|                                                        | 20               | ROCKWOOD, JAMES E. ET U                        |                | 115                    | 116                                   | 15            |           | 3.004AC       | 0 • 348AC       | LA                    | 0+204AC                   | A= 2.209A0      |                                        |
|                                                        | 20A              |                                                | ¢              |                        | 118                                   | 15            |           |               |                 | LA                    | 0.219AC                   |                 |                                        |
|                                                        | 20B              |                                                | C              |                        | 117                                   | 15            |           |               |                 | PE                    | 0.024AC                   |                 |                                        |
|                                                        | 21               | ZANT.DAVID ET UX.                              | <b>c</b>       | 118                    | 1 1 1 1 1 1 1 1 1 1 1 1 1 1 1 1 1 1 1 | 15            |           | 1.455AC       | 0•397AC         |                       |                           | A= 0.734A0      |                                        |
|                                                        | 21A              |                                                | C              | 120                    |                                       | 15            |           |               |                 | LA                    | 0.005AC                   |                 |                                        |
|                                                        | 218              |                                                | Č              |                        | 120                                   | 15            |           |               |                 | PE                    | 0.008AC                   |                 |                                        |
|                                                        |                  |                                                |                |                        |                                       |               |           |               |                 |                       |                           |                 |                                        |