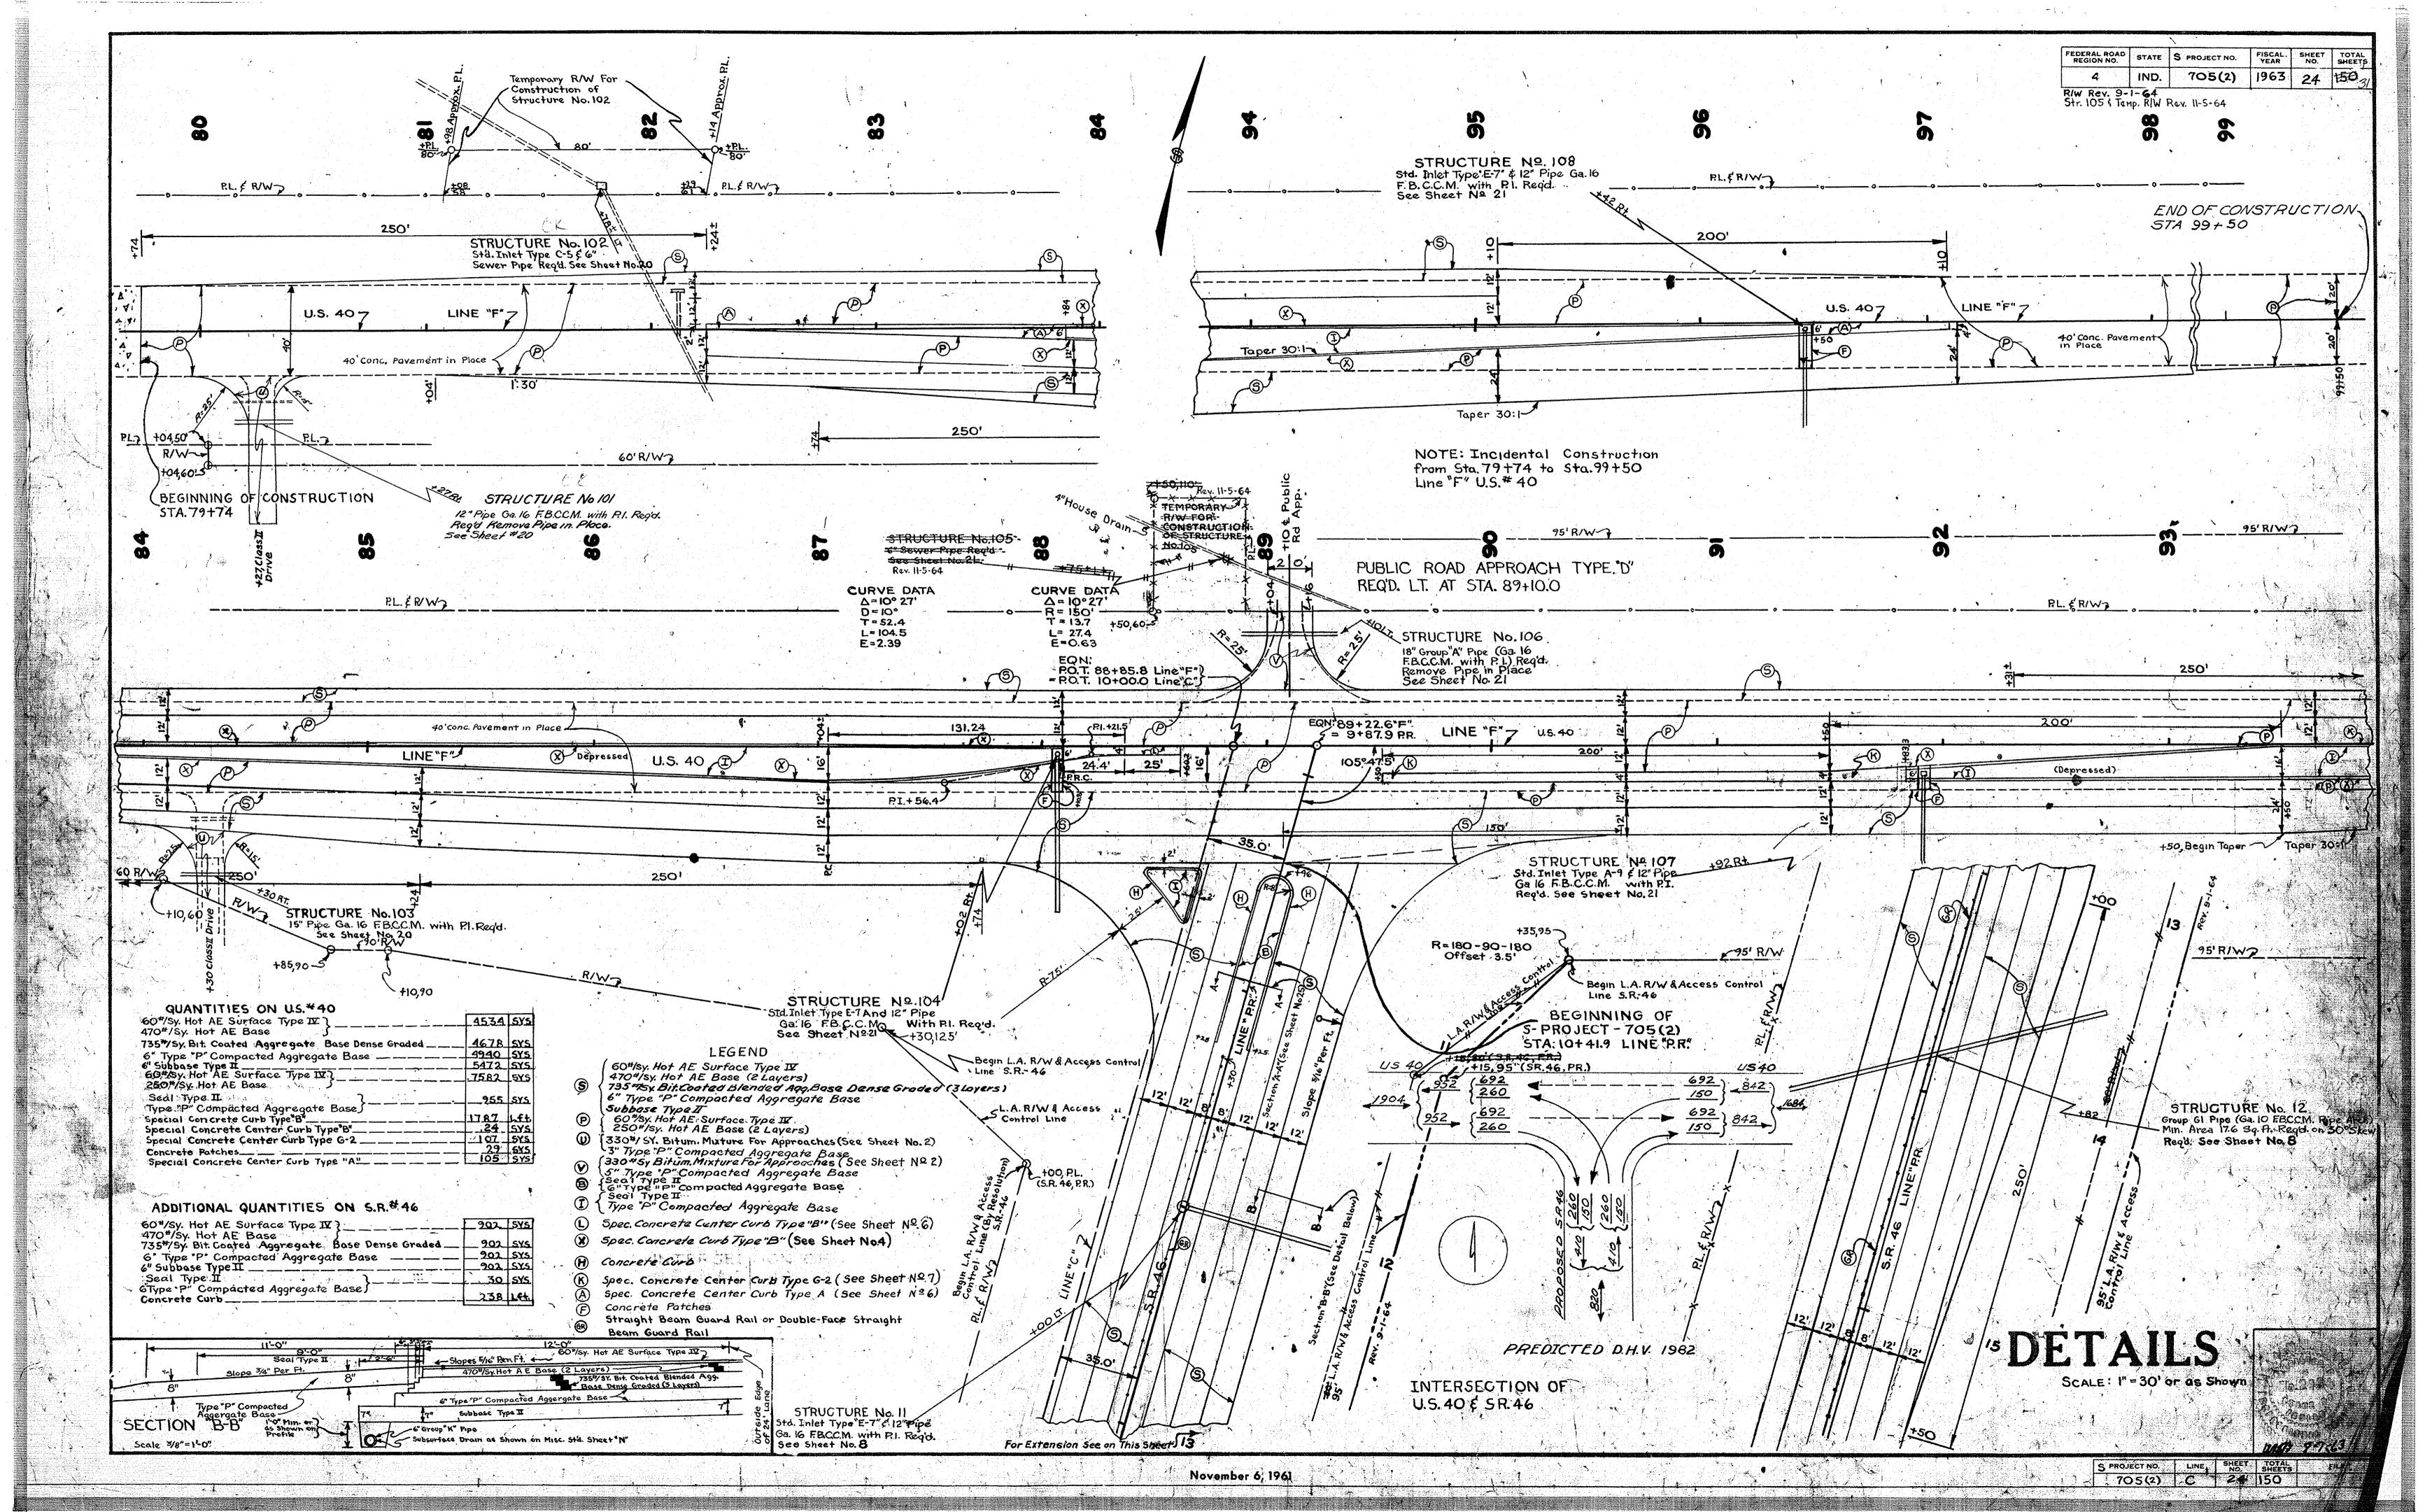

12/17/64 1-28-65 REV. S-705(2)

|                                                        |                  | 事的 化物质 医皮肤管                                    | PAR            | CEL LIS                | TING FO                               | R LAND /      | ACQUISITI | ON            | 3-70:           | 7.1.2.1               | 0392                      | 1-28-65         | REV.                                   |
|--------------------------------------------------------|------------------|------------------------------------------------|----------------|------------------------|---------------------------------------|---------------|-----------|---------------|-----------------|-----------------------|---------------------------|-----------------|----------------------------------------|
|                                                        |                  |                                                |                |                        |                                       |               | COMMISSIO |               |                 |                       |                           |                 |                                        |
|                                                        | PARCEL<br>NUMBER | GRANTOR                                        | CENTER<br>LINE | FROM<br>APPROX<br>STA. | TO<br>APPROX<br>STA•                  | PLAN<br>SHEET | BRIDGE    | TOTAL<br>AREA | R/W<br>EXISTING | NATURE<br>OF<br>TITLE | LAND<br>TO BE<br>ACQUIRED | RESIDUE<br>AREA | BLDG.                                  |
|                                                        | 1<br>1           | MARSH.GILBERTA M.                              | F              | 80                     | 82                                    | 20            |           | 50,000SF      |                 | PE                    | 2,000SF                   | A= 48,000SF     |                                        |
|                                                        | 2                | PETZOLD LOUIS H ET UX.                         | F              | 82                     | 84                                    | 20            |           | 25 • 000SF    |                 | PE                    | 1,000SF                   | A= 24,000SF     |                                        |
|                                                        | 3                | HULMAN ANTON JR. ET AL.                        | PR             | 10                     | 17                                    | 08            |           | 376 • 201AC   | 8.552AC         | LA                    | 1.697AC                   | A=353.320AC     |                                        |
|                                                        | 3A               |                                                | PR             | 17                     | 27                                    | 08+09         |           |               |                 | LA                    | 2.056AC                   |                 |                                        |
|                                                        | 3H               |                                                | PR             | 27                     | 39                                    | 09+10         |           | 8             |                 | LA                    | 2•368AC                   |                 | e<br>Line e est                        |
| 2 #40 0 0 10 10 0 0 0 0 0 0 0 0 0 0 0 0 0 0            | 3 K<br>3 B       |                                                | PR<br>F        | 39<br>90               | 68<br>101                             | 10+11+        | 12        | **            |                 | LA<br>PE              | 6.482AC<br>0.819AC        |                 |                                        |
|                                                        | 36               |                                                | PR             | 17                     | 18                                    | 08            |           |               |                 | PE                    | 0.121AC                   |                 |                                        |
|                                                        | 3 D              |                                                | S-42-C         | 52                     | 62                                    | 23            |           |               |                 | PE                    | 0.579AC                   |                 | *                                      |
|                                                        | 3G               |                                                | PR             | 26                     | 27                                    | 09            |           |               |                 | PE                    | 0.092AC                   |                 |                                        |
|                                                        | 3J               |                                                | PR             | 38                     | 39                                    | 10            |           |               |                 | PE                    | 0.115AC                   |                 |                                        |
|                                                        | 3 E              |                                                | S-42-C         |                        | 54                                    | 23            |           |               |                 | ТВ                    | 0.108AC                   |                 | *                                      |
|                                                        | 3F               |                                                | S-42-C         |                        | 55                                    | 23            |           |               |                 | тв                    | 0.093AC                   |                 | *                                      |
|                                                        | 4                | PIPES.LETTIA F.                                | F              | 81                     | 82                                    | 20            |           | 33,308SF      |                 | ΤE                    | 2,460SF                   | A= 33,308SF     |                                        |
|                                                        | <b>.</b>         | MACE HARLEY E. ET UX.                          | F              | 84                     | 85                                    | 20            |           | 25,000SF      |                 | PE                    | 2,695SF                   | A= 22,305SF     |                                        |
| REV. 1-28-65<br>M.W. MYERS                             | .6               | FRODERMAN FOUNDATION                           |                | 87                     | 88                                    | 21            |           | 3•848AC       | 1.034AC         | LA                    |                           | A= 2.384AC      |                                        |
|                                                        | .6 A             |                                                | F              | 85                     |                                       | 21            |           |               |                 | PE                    | 0.248AC                   |                 |                                        |
|                                                        | 7                | FRODERMAN FOUNDATION                           | PR             | 33                     | 34                                    | 09            |           | 13.980AC      |                 | LA                    | •                         | A= 13.965AC     |                                        |
|                                                        | 8                | WORLD GOSPEL CHURCH INC                        | 11.            | 34                     |                                       | 10            |           | 516,886SF     |                 | LA                    | 1,342SF                   | A=303 + 162SF   |                                        |
|                                                        |                  |                                                |                |                        |                                       |               |           |               |                 |                       | 0.320                     | B=212,382SF     |                                        |
| REV. 12/29/64<br>W.E. HYDE                             | 9<br>9A          | WHALEN. EDWARD J. ET UX.                       | PR<br>PR       | 50<br>54               | 55<br>55                              | 11            |           | 55•040AC      | 0.909AC         | LA<br>PE              | 0.320<br>0.034 AC         | A= 53.777AC     |                                        |
|                                                        | 10               | CITY OF TERRE HAUTE                            | PR             | 55                     | 68                                    | 11+12         |           | 104.960AC     | 1.790AC         | LA                    | 1.074AC                   | A=101.393AC     |                                        |
|                                                        | 10A              |                                                | S-42-C         | 38                     | 48                                    | 22            |           |               |                 | PE                    | 0.703AC                   |                 |                                        |
|                                                        | 11               | WILSON.FLORENCE                                | S-42-C         | 38                     | 48                                    | 22            |           | 160.000AC     | 5.290AC         | PE                    |                           | A=154.037AC     |                                        |
|                                                        | 12               | ZIMMERMAN, JAMES W ET UX                       | S-42-C         | 55                     | 56                                    | 23            |           | •500AC        | 0.086AC         | PE                    |                           | A= 0.353AC      |                                        |
|                                                        | 13               | ZIMMERMAN.CHARLES F.                           | C              | 70                     | 79                                    | 12            |           | 46.529AC      | 2•618AC         | LA                    |                           | A= 41.815AC     |                                        |
| 1991 (1991) (1991) (1991)<br>1992 (1991) (1991) (1991) | 13A              |                                                | C              | 81                     | 83                                    | 13            |           |               |                 | LA                    | 0.169AC                   |                 |                                        |
|                                                        | 13B              |                                                | . <b>c</b>     | 83                     | 84                                    | 13            |           |               |                 | LA                    | 0.085AC                   |                 |                                        |
|                                                        | 13C              |                                                | C              | 84                     | 86                                    | 13            |           |               |                 | LA                    | 0.251AC                   |                 |                                        |
|                                                        | 13D              |                                                | C              | 82                     | 83                                    | 13            |           |               |                 | PΕ                    | 0.056AC                   |                 |                                        |
|                                                        | 13E              |                                                | C              | 83                     | 8.4                                   | 13            |           |               |                 | PE                    | 0.056AC                   |                 | *                                      |
|                                                        | 13F              |                                                | S-42-C         |                        | 55                                    | 23            |           |               |                 | PE                    | 0.170AC                   |                 |                                        |
|                                                        | 13G              |                                                | S-42-C         |                        | 61                                    | 23            |           |               |                 | PE                    | 0.302AC                   |                 |                                        |
|                                                        | 14               | ZIMMERMAN, JOHN C. ET UX                       |                | 79                     | 80                                    | 13            |           | •971AC        | 0•184AC         |                       | 0.135AC                   | A= 0.552AC      | *                                      |
|                                                        | 14A              |                                                | <b>c</b>       | 80                     | 81                                    | 13            |           |               |                 | LA                    | 0.076AC                   |                 |                                        |
|                                                        | 148              |                                                | <b>C</b> .     | 80                     | 81                                    | 13            |           |               |                 | PE                    | 0.024AC                   |                 | ************************************** |
|                                                        | 14C              |                                                |                | 79                     | 80                                    | 13            |           | OE OAC        | 1 27240         | TB<br>LA              | 0.128AC                   | A= 43.145AC     |                                        |
|                                                        | 15               | LEMINGER + JOHN G JR • ETUX                    |                | 86                     | 89                                    | 13            |           | 46 • 050AC    | 1•273AC         |                       | 0.529AC                   | 7- 420142AC     |                                        |
|                                                        | 15A              |                                                | Ç              | 89                     | 94                                    | 13            |           |               |                 | LA                    | 0.638AC                   |                 |                                        |
|                                                        | 15B              |                                                | . <b>C</b>     | 94<br>89               | 100<br>90                             | 13+14         |           |               |                 | PE                    | 0.034AC                   |                 |                                        |
|                                                        | 15C              |                                                | c              | 94                     | 90<br>95                              | 13            |           |               |                 | PE                    | 0.024AC                   |                 |                                        |
|                                                        | 15D<br>15E       |                                                | <b>.</b>       | 100                    | 101                                   | 14            |           |               |                 | PE                    | 0.024AC                   |                 | *                                      |
|                                                        | 16               | STURGEON, JOSEPH A ET UX                       |                | 100                    | 101                                   | 14            |           | •478AC        |                 | LA                    | 0.132AC                   | A= 0.320AC      | *                                      |
|                                                        | 16A              |                                                | C              | 101                    | 102                                   | 14            |           |               |                 | PE                    | 0.026AC                   |                 |                                        |
|                                                        | 16B              |                                                | c              | 100                    | 107                                   | 14            |           |               |                 | ТВ                    | 0.068AC                   |                 | *                                      |
|                                                        | 17               | FOY.WARREN L. ET UX.                           | c              | 102                    | 103                                   | 14            |           | •472AC        |                 | LA                    | 0.135AC                   | A= 0.313AC      | *                                      |
|                                                        | 17A              | eng menjulik di Pilip (4<br>Manualian di Pilip | <b>c</b>       | 101                    | 102                                   | 14            |           |               |                 | PE                    | 0.024AC                   |                 |                                        |
|                                                        | 178              |                                                | c              | 102                    |                                       | 14            |           |               |                 | ТВ                    | 0.085AC                   |                 | *                                      |
|                                                        | 18               | AULD JOHN C. ET UX.                            | c              | 103                    | 113                                   | 14+15         |           | 14.125AC      | 0•901AC         | LA                    | 1.150AC                   | A= 12.074AC     | *                                      |
|                                                        | 18D              |                                                | C              | 111                    | 113                                   | 15            |           |               |                 | тв                    | 0.168AC                   |                 | *                                      |
|                                                        | 19               | SMITH. VERNARD L. ET UX                        |                | 113                    | 115                                   | 15            |           | 2.622AC       | 0.174AC         | LA                    | 0.224AC                   | A= 2.224AC      |                                        |
|                                                        | 20               | ROCKWOOD, JAMES E. ET U                        |                | 115                    | 116                                   | 15            |           | 3.004AC       | 0 • 348AC       | LA                    | 0+204AC                   | A= 2.209A0      |                                        |
|                                                        | 20A              |                                                | ¢              |                        | 118                                   | 15            |           |               |                 | LA                    | 0.219AC                   |                 |                                        |
|                                                        | 20B              |                                                | C              |                        | 117                                   | 15            |           |               |                 | PE                    | 0.024AC                   |                 |                                        |
|                                                        | 21               | ZANT.DAVID ET UX.                              | <b>c</b>       | 118                    | 1 1 1 1 1 1 1 1 1 1 1 1 1 1 1 1 1 1 1 | 15            |           | 1.455AC       | 0•397AC         |                       |                           | A= 0.734A0      |                                        |
|                                                        | 21A              |                                                | C              | 120                    |                                       | 15            |           |               |                 | LA                    | 0.005AC                   |                 |                                        |
|                                                        | 218              |                                                | Č              |                        | 120                                   | 15            |           |               |                 | PE                    | 0.008AC                   |                 |                                        |
|                                                        |                  |                                                |                |                        |                                       |               |           |               |                 |                       |                           |                 |                                        |