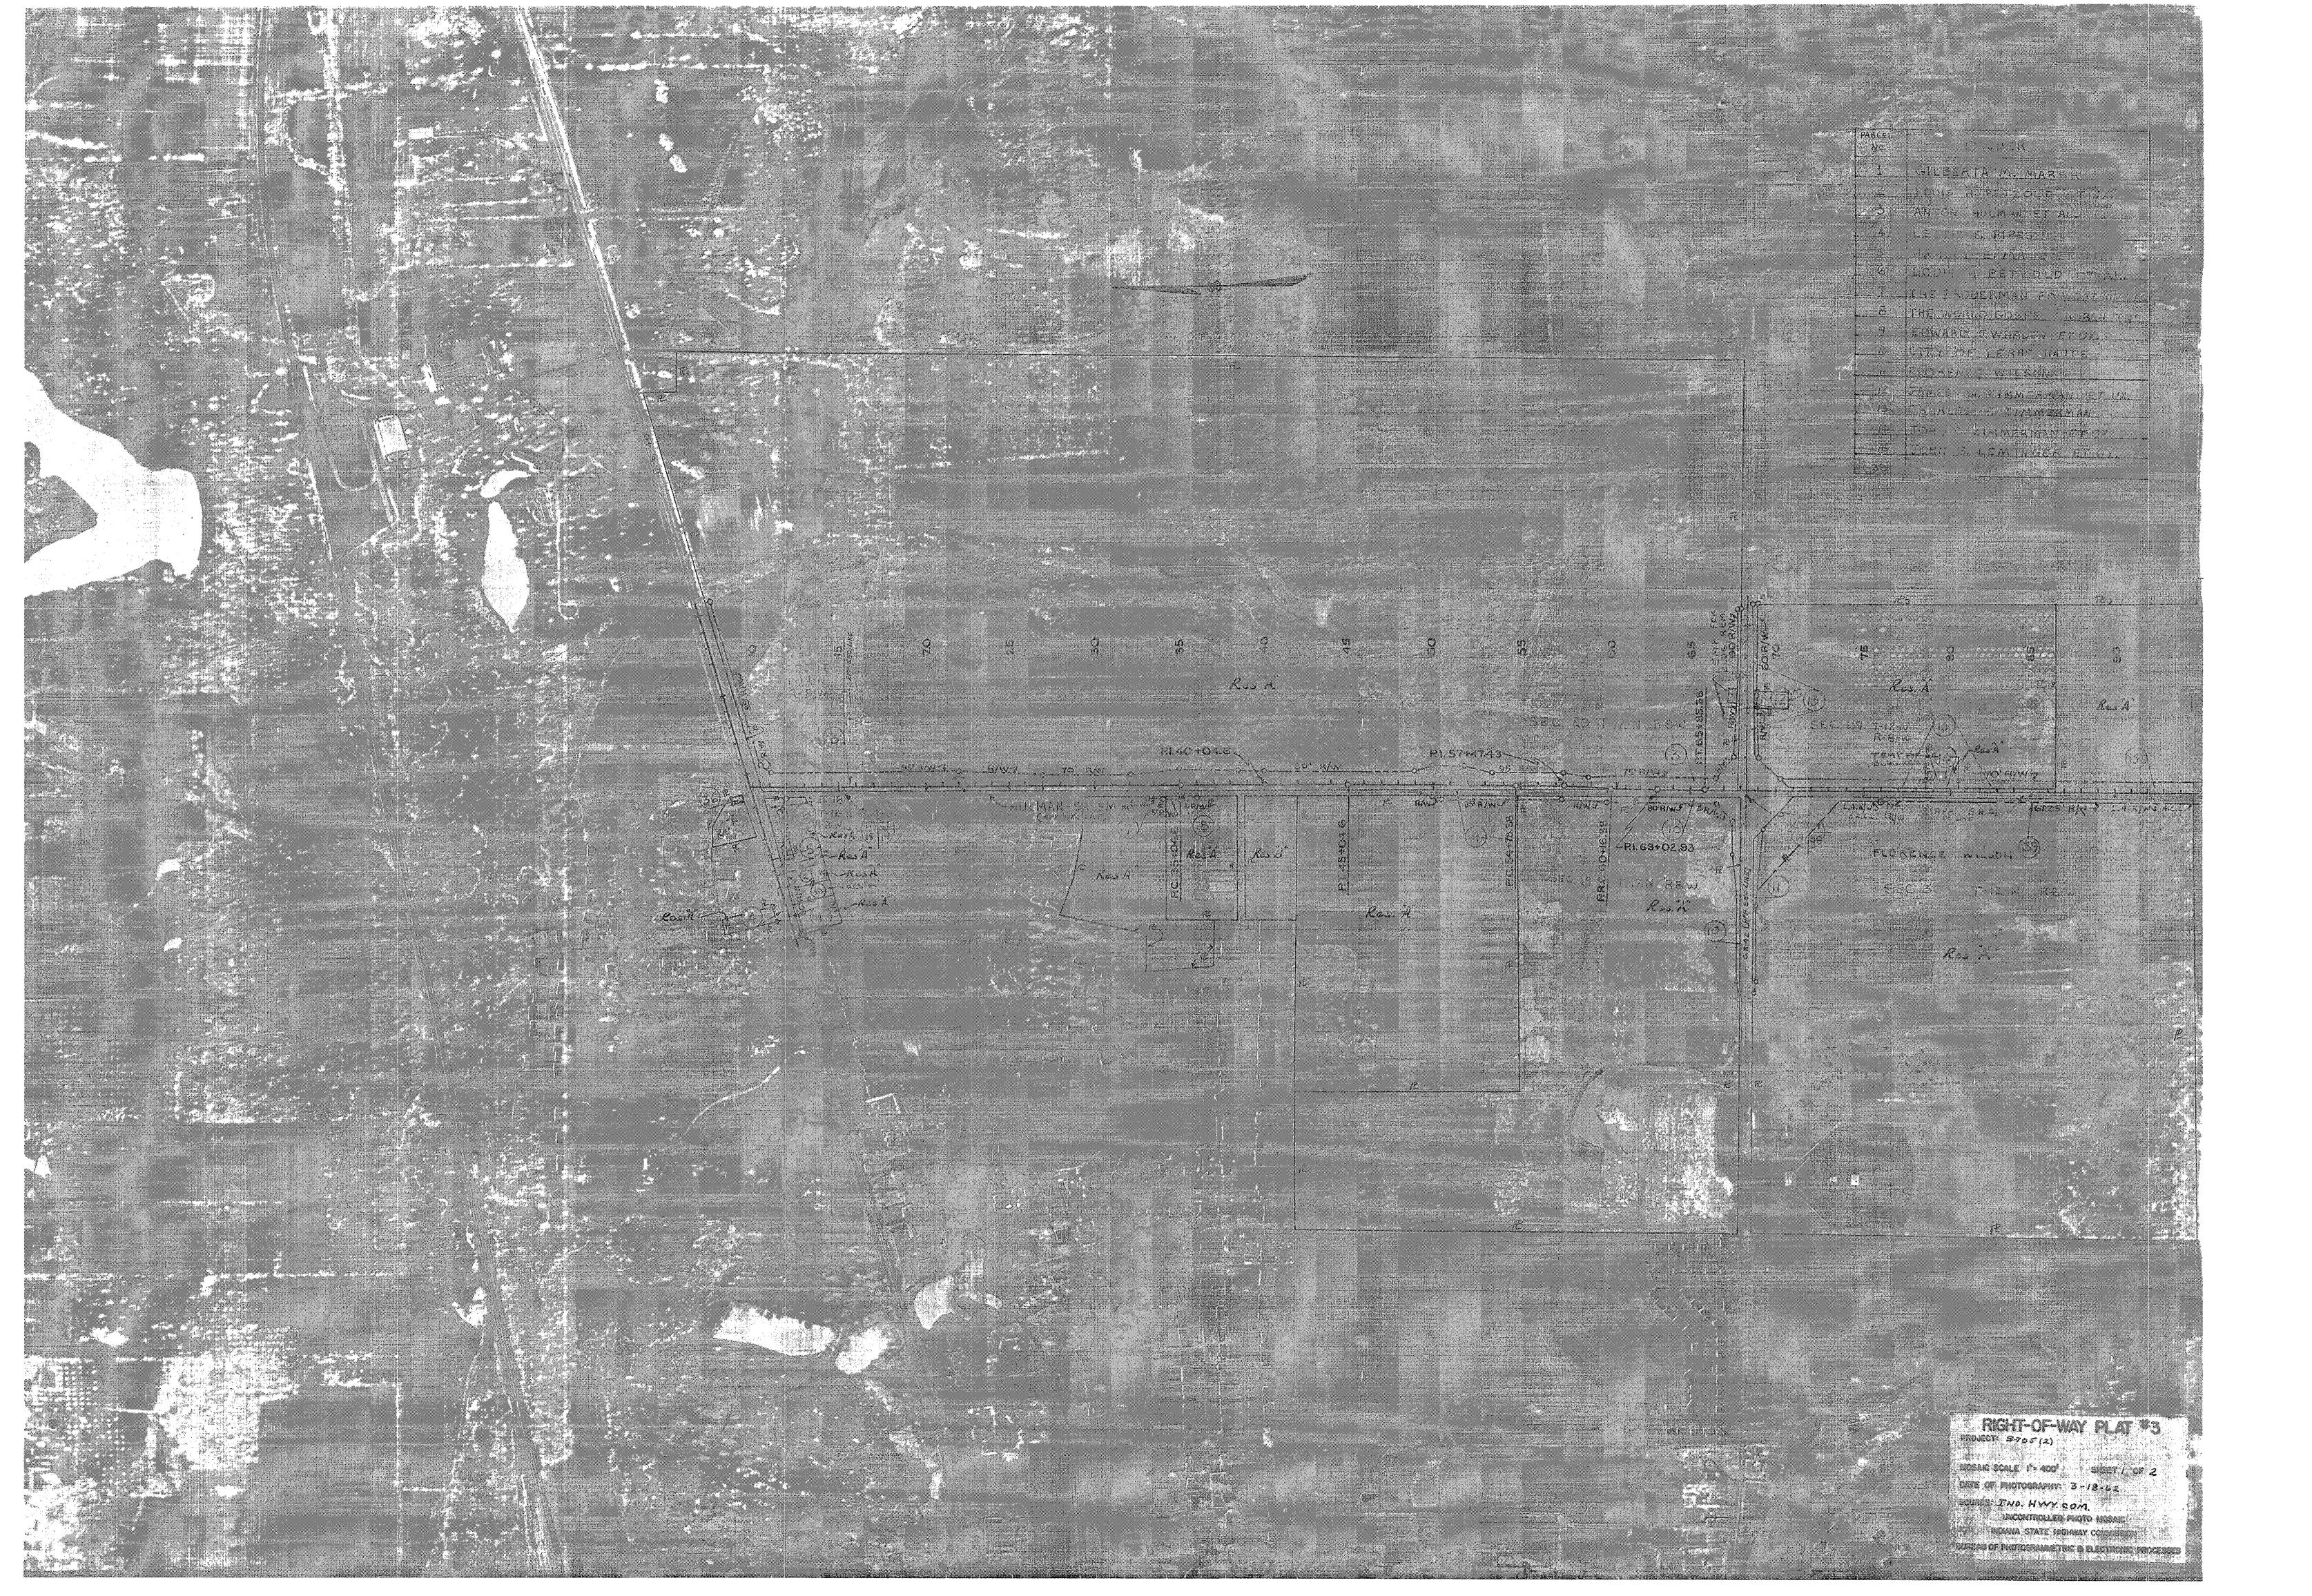

12/17/64 1-28-65 REV. S-705(2)

|                                                        |                  | 事的 化物质 医皮肤管                                    | PAR            | CEL LIS                | TING FO                               | R LAND /      | ACQUISITI | ON            | 3-70:           | 7.1.2.1               | 0392                      | 1-28-65         | REV.                                   |
|--------------------------------------------------------|------------------|------------------------------------------------|----------------|------------------------|---------------------------------------|---------------|-----------|---------------|-----------------|-----------------------|---------------------------|-----------------|----------------------------------------|
|                                                        |                  |                                                |                |                        |                                       |               | COMMISSIO |               |                 |                       |                           |                 |                                        |
|                                                        | PARCEL<br>NUMBER | GRANTOR                                        | CENTER<br>LINE | FROM<br>APPROX<br>STA. | TO<br>APPROX<br>STA•                  | PLAN<br>SHEET | BRIDGE    | TOTAL<br>AREA | R/W<br>EXISTING | NATURE<br>OF<br>TITLE | LAND<br>TO BE<br>ACQUIRED | RESIDUE<br>AREA | BLDG.                                  |
|                                                        | 1<br>1           | MARSH.GILBERTA M.                              | F              | 80                     | 82                                    | 20            |           | 50,000SF      |                 | PE                    | 2,000SF                   | A= 48,000SF     |                                        |
|                                                        | 2                | PETZOLD LOUIS H ET UX.                         | F              | 82                     | 84                                    | 20            |           | 25 • 000SF    |                 | PE                    | 1,000SF                   | A= 24,000SF     |                                        |
|                                                        | 3                | HULMAN ANTON JR. ET AL.                        | PR             | 10                     | 17                                    | 08            |           | 376 • 201AC   | 8.552AC         | LA                    | 1.697AC                   | A=353.320AC     |                                        |
|                                                        | 3A               |                                                | PR             | 17                     | 27                                    | 08+09         |           |               |                 | LA                    | 2.056AC                   |                 |                                        |
|                                                        | 3H               |                                                | PR             | 27                     | 39                                    | 09+10         |           | 8             |                 | LA                    | 2•368AC                   |                 | e<br>Line e est                        |
| 2 #40 0 0 10 10 0 0 0 0 0 0 0 0 0 0 0 0 0 0            | 3 K<br>3 B       |                                                | PR<br>F        | 39<br>90               | 68<br>101                             | 10+11+        | 12        | **            |                 | LA<br>PE              | 6.482AC<br>0.819AC        |                 |                                        |
|                                                        | 36               |                                                | PR             | 17                     | 18                                    | 08            |           |               |                 | PE                    | 0.121AC                   |                 |                                        |
|                                                        | 3 D              |                                                | S-42-C         | 52                     | 62                                    | 23            |           |               |                 | PE                    | 0.579AC                   |                 | *                                      |
|                                                        | 3G               |                                                | PR             | 26                     | 27                                    | 09            |           |               |                 | PE                    | 0.092AC                   |                 |                                        |
|                                                        | 3J               |                                                | PR             | 38                     | 39                                    | 10            |           |               |                 | PE                    | 0.115AC                   |                 |                                        |
|                                                        | 3 E              |                                                | S-42-C         |                        | 54                                    | 23            |           |               |                 | ТВ                    | 0.108AC                   |                 | *                                      |
|                                                        | 3F               |                                                | S-42-C         |                        | 55                                    | 23            |           |               |                 | тв                    | 0.093AC                   |                 | *                                      |
|                                                        | 4                | PIPES.LETTIA F.                                | F              | 81                     | 82                                    | 20            |           | 33,308SF      |                 | ΤE                    | 2,460SF                   | A= 33,308SF     |                                        |
|                                                        | <b>.</b>         | MACE HARLEY E. ET UX.                          | F              | 84                     | 85                                    | 20            |           | 25,000SF      |                 | PE                    | 2,695SF                   | A= 22,305SF     |                                        |
| REV. 1-28-65<br>M.W. MYERS                             | .6               | FRODERMAN FOUNDATION                           |                | 87                     | 88                                    | 21            |           | 3•848AC       | 1.034AC         | LA                    |                           | A= 2.384AC      |                                        |
|                                                        | .6 A             |                                                | F              | 85                     |                                       | 21            |           |               |                 | PE                    | 0.248AC                   |                 |                                        |
|                                                        | 7                | FRODERMAN FOUNDATION                           | PR             | 33                     | 34                                    | 09            |           | 13.980AC      |                 | LA                    | •                         | A= 13.965AC     |                                        |
|                                                        | 8                | WORLD GOSPEL CHURCH INC                        | 11.            | 34                     |                                       | 10            |           | 516,886SF     |                 | LA                    | 1,342SF                   | A=303 + 162SF   |                                        |
|                                                        |                  |                                                |                |                        |                                       |               |           |               |                 |                       | 0.320                     | B=212,382SF     |                                        |
| REV. 12/29/64<br>W.E. HYDE                             | 9<br>9A          | WHALEN. EDWARD J. ET UX.                       | PR<br>PR       | 50<br>54               | 55<br>55                              | 11            |           | 55•040AC      | 0.909AC         | LA<br>PE              | 0.320<br>0.034 AC         | A= 53.777AC     |                                        |
|                                                        | 10               | CITY OF TERRE HAUTE                            | PR             | 55                     | 68                                    | 11+12         |           | 104.960AC     | 1.790AC         | LA                    | 1.074AC                   | A=101.393AC     |                                        |
|                                                        | 10A              |                                                | S-42-C         | 38                     | 48                                    | 22            |           |               |                 | PE                    | 0.703AC                   |                 |                                        |
|                                                        | 11               | WILSON.FLORENCE                                | S-42-C         | 38                     | 48                                    | 22            |           | 160.000AC     | 5.290AC         | PE                    |                           | A=154.037AC     |                                        |
|                                                        | 12               | ZIMMERMAN, JAMES W ET UX                       | S-42-C         | 55                     | 56                                    | 23            |           | •500AC        | 0.086AC         | PE                    |                           | A= 0.353AC      |                                        |
|                                                        | 13               | ZIMMERMAN.CHARLES F.                           | C              | 70                     | 79                                    | 12            |           | 46.529AC      | 2•618AC         | LA                    |                           | A= 41.815AC     |                                        |
| 1991 (1991) (1991) (1991)<br>1992 (1991) (1991) (1991) | 13A              |                                                | C              | 81                     | 83                                    | 13            |           |               |                 | LA                    | 0.169AC                   |                 |                                        |
|                                                        | 13B              |                                                | . <b>c</b>     | 83                     | 84                                    | 13            |           |               |                 | LA                    | 0.085AC                   |                 |                                        |
|                                                        | 13C              |                                                | C              | 84                     | 86                                    | 13            |           |               |                 | LA                    | 0.251AC                   |                 |                                        |
|                                                        | 13D              |                                                | C              | 82                     | 83                                    | 13            |           |               |                 | PΕ                    | 0.056AC                   |                 |                                        |
|                                                        | 13E              |                                                | C              | 83                     | 8.4                                   | 13            |           |               |                 | PE                    | 0.056AC                   |                 | *                                      |
|                                                        | 13F              |                                                | S-42-C         |                        | 55                                    | 23            |           |               |                 | PE                    | 0.170AC                   |                 |                                        |
|                                                        | 13G              |                                                | S-42-C         |                        | 61                                    | 23            |           |               |                 | PE                    | 0.302AC                   |                 |                                        |
|                                                        | 14               | ZIMMERMAN, JOHN C. ET UX                       |                | 79                     | 80                                    | 13            |           | •971AC        | 0•184AC         |                       | 0.135AC                   | A= 0.552AC      | *                                      |
|                                                        | 14A              |                                                | <b>c</b>       | 80                     | 81                                    | 13            |           |               |                 | LA                    | 0.076AC                   |                 |                                        |
|                                                        | 148              |                                                | <b>C</b> .     | 80                     | 81                                    | 13            |           |               |                 | PE                    | 0.024AC                   |                 | ************************************** |
|                                                        | 14C              |                                                |                | 79                     | 80                                    | 13            |           | OE OAC        | 1 27240         | TB<br>LA              | 0.128AC                   | A= 43.145AC     |                                        |
|                                                        | 15               | LEMINGER + JOHN G JR • ETUX                    |                | 86                     | 89                                    | 13            |           | 46 • 050AC    | 1•273AC         |                       | 0.529AC                   | 7- 420142AC     |                                        |
|                                                        | 15A              |                                                | Ç              | 89                     | 94                                    | 13            |           |               |                 | LA                    | 0.638AC                   |                 |                                        |
|                                                        | 15B              |                                                | . <b>C</b>     | 94<br>89               | 100<br>90                             | 13+14         |           |               |                 | PE                    | 0.034AC                   |                 |                                        |
|                                                        | 15C              |                                                | c              | 94                     | 90<br>95                              | 13            |           |               |                 | PE                    | 0.024AC                   |                 |                                        |
|                                                        | 15D<br>15E       |                                                | <b>.</b>       | 100                    | 101                                   | 14            |           |               |                 | PE                    | 0.024AC                   |                 | *                                      |
|                                                        | 16               | STURGEON, JOSEPH A ET UX                       |                | 100                    | 101                                   | 14            |           | •478AC        |                 | LA                    | 0.132AC                   | A= 0.320AC      | *                                      |
|                                                        | 16A              |                                                | C              | 101                    | 102                                   | 14            |           |               |                 | PE                    | 0.026AC                   |                 |                                        |
|                                                        | 16B              |                                                | c              | 100                    | 107                                   | 14            |           |               |                 | ТВ                    | 0.068AC                   |                 | *                                      |
|                                                        | 17               | FOY.WARREN L. ET UX.                           | c              | 102                    | 103                                   | 14            |           | •472AC        |                 | LA                    | 0.135AC                   | A= 0.313AC      | *                                      |
|                                                        | 17A              | eng menjulik di Pilip (4<br>Manualian di Pilip | <b>c</b>       | 101                    | 102                                   | 14            |           |               |                 | PE                    | 0.024AC                   |                 |                                        |
|                                                        | 178              |                                                | c              | 102                    |                                       | 14            |           |               |                 | ТВ                    | 0.085AC                   |                 | *                                      |
|                                                        | 18               | AULD JOHN C. ET UX.                            | c              | 103                    | 113                                   | 14+15         |           | 14.125AC      | 0•901AC         | LA                    | 1.150AC                   | A= 12.074AC     | *                                      |
|                                                        | 18D              |                                                | C              | 111                    | 113                                   | 15            |           |               |                 | тв                    | 0.168AC                   |                 | *                                      |
|                                                        | 19               | SMITH. VERNARD L. ET UX                        |                | 113                    | 115                                   | 15            |           | 2.622AC       | 0.174AC         | LA                    | 0.224AC                   | A= 2.224AC      |                                        |
|                                                        | 20               | ROCKWOOD, JAMES E. ET U                        |                | 115                    | 116                                   | 15            |           | 3.004AC       | 0 • 348AC       | LA                    | 0+204AC                   | A= 2.209A0      |                                        |
|                                                        | 20A              |                                                | ¢              |                        | 118                                   | 15            |           |               |                 | LA                    | 0.219AC                   |                 |                                        |
|                                                        | 20B              |                                                | C              |                        | 117                                   | 15            |           |               |                 | PE                    | 0.024AC                   |                 |                                        |
|                                                        | 21               | ZANT.DAVID ET UX.                              | <b>c</b>       | 118                    | 1 1 1 1 1 1 1 1 1 1 1 1 1 1 1 1 1 1 1 | 15            |           | 1.455AC       | 0•397AC         |                       |                           | A= 0.734A0      |                                        |
|                                                        | 21A              |                                                | C              | 120                    |                                       | 15            |           |               |                 | LA                    | 0.005AC                   |                 |                                        |
|                                                        | 218              |                                                | Č              |                        | 120                                   | 15            |           |               |                 | PE                    | 0.008AC                   |                 |                                        |
|                                                        |                  |                                                |                |                        |                                       |               |           |               |                 |                       |                           |                 |                                        |