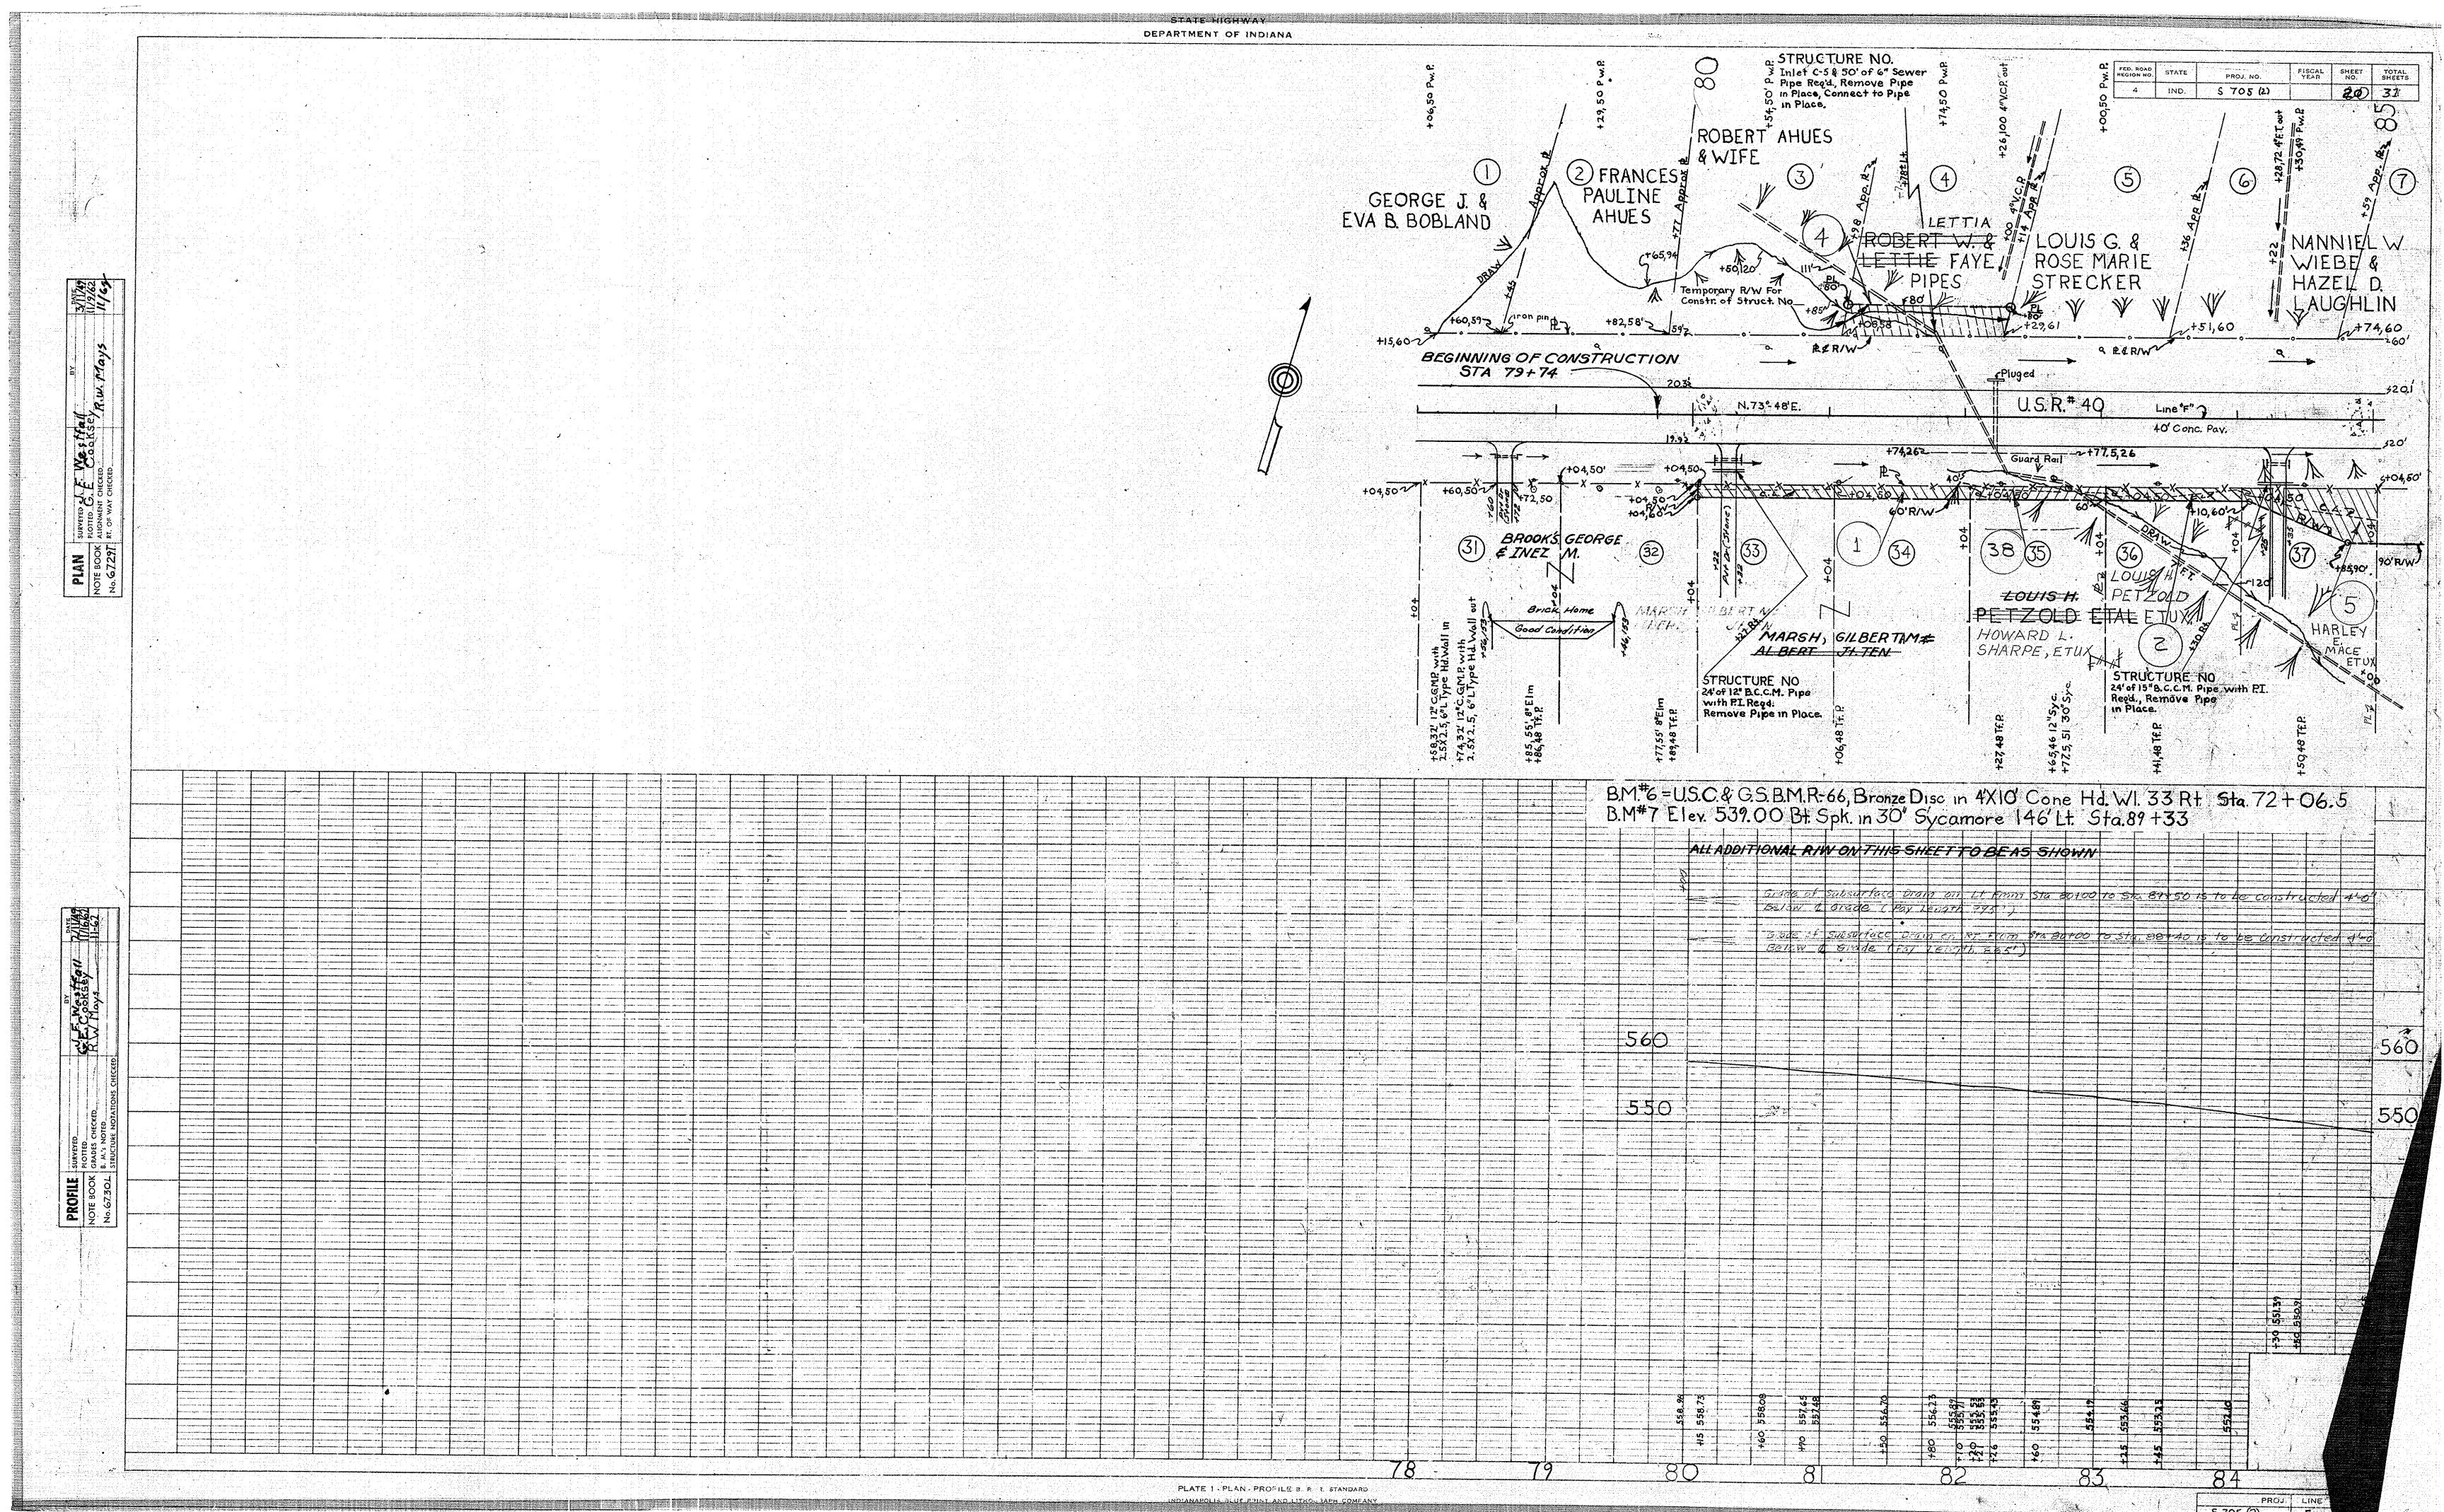

12/17/64 1-28-65 REV. S-705(2)

|                                                        |                  | 事的 化物质 医皮肤管                                    | PAR            | CEL LIS                | TING FO                               | R LAND /      | ACQUISITI | ON            | 3-70:           | 7.1.2.1               | 0392                      | 1-28-65         | REV.                                   |
|--------------------------------------------------------|------------------|------------------------------------------------|----------------|------------------------|---------------------------------------|---------------|-----------|---------------|-----------------|-----------------------|---------------------------|-----------------|----------------------------------------|
|                                                        |                  |                                                |                |                        |                                       |               | COMMISSIO |               |                 |                       |                           |                 |                                        |
|                                                        | PARCEL<br>NUMBER | GRANTOR                                        | CENTER<br>LINE | FROM<br>APPROX<br>STA. | TO<br>APPROX<br>STA•                  | PLAN<br>SHEET | BRIDGE    | TOTAL<br>AREA | R/W<br>EXISTING | NATURE<br>OF<br>TITLE | LAND<br>TO BE<br>ACQUIRED | RESIDUE<br>AREA | BLDG.                                  |
|                                                        | 1<br>1           | MARSH.GILBERTA M.                              | F              | 80                     | 82                                    | 20            |           | 50,000SF      |                 | PE                    | 2,000SF                   | A= 48,000SF     |                                        |
|                                                        | 2                | PETZOLD LOUIS H ET UX.                         | F              | 82                     | 84                                    | 20            |           | 25 • 000SF    |                 | PE                    | 1,000SF                   | A= 24,000SF     |                                        |
|                                                        | 3                | HULMAN ANTON JR. ET AL.                        | PR             | 10                     | 17                                    | 08            |           | 376 • 201AC   | 8.552AC         | LA                    | 1.697AC                   | A=353.320AC     |                                        |
|                                                        | 3A               |                                                | PR             | 17                     | 27                                    | 08+09         |           |               |                 | LA                    | 2.056AC                   |                 |                                        |
|                                                        | 3H               |                                                | PR             | 27                     | 39                                    | 09+10         |           | 8             |                 | LA                    | 2•368AC                   |                 | e<br>Line e est                        |
| 2 #40 0 0 10 10 0 0 0 0 0 0 0 0 0 0 0 0 0 0            | 3 K<br>3 B       |                                                | PR<br>F        | 39<br>90               | 68<br>101                             | 10+11+        | 12        | **            |                 | LA<br>PE              | 6.482AC<br>0.819AC        |                 |                                        |
|                                                        | 36               |                                                | PR             | 17                     | 18                                    | 08            |           |               |                 | PE                    | 0.121AC                   |                 |                                        |
|                                                        | 3 D              |                                                | S-42-C         | 52                     | 62                                    | 23            |           |               |                 | PE                    | 0.579AC                   |                 | *                                      |
|                                                        | 3G               |                                                | PR             | 26                     | 27                                    | 09            |           |               |                 | PE                    | 0.092AC                   |                 |                                        |
|                                                        | 3J               |                                                | PR             | 38                     | 39                                    | 10            |           |               |                 | PE                    | 0.115AC                   |                 |                                        |
|                                                        | 3 E              |                                                | S-42-C         |                        | 54                                    | 23            |           |               |                 | ТВ                    | 0.108AC                   |                 | *                                      |
|                                                        | 3F               |                                                | S-42-C         |                        | 55                                    | 23            |           |               |                 | тв                    | 0.093AC                   |                 | *                                      |
|                                                        | 4                | PIPES.LETTIA F.                                | F              | 81                     | 82                                    | 20            |           | 33,308SF      |                 | ΤE                    | 2,460SF                   | A= 33,308SF     |                                        |
|                                                        | <b>.</b>         | MACE HARLEY E. ET UX.                          | F              | 84                     | 85                                    | 20            |           | 25,000SF      |                 | PE                    | 2,695SF                   | A= 22,305SF     |                                        |
| REV. 1-28-65<br>M.W. MYERS                             | .6               | FRODERMAN FOUNDATION                           |                | 87                     | 88                                    | 21            |           | 3•848AC       | 1.034AC         | LA                    |                           | A= 2.384AC      |                                        |
|                                                        | .6 A             |                                                | F              | 85                     |                                       | 21            |           |               |                 | PE                    | 0.248AC                   |                 |                                        |
|                                                        | 7                | FRODERMAN FOUNDATION                           | PR             | 33                     | 34                                    | 09            |           | 13.980AC      |                 | LA                    | •                         | A= 13.965AC     |                                        |
|                                                        | 8                | WORLD GOSPEL CHURCH INC                        | 11.            | 34                     |                                       | 10            |           | 516,886SF     |                 | LA                    | 1,342SF                   | A=303 + 162SF   |                                        |
|                                                        |                  |                                                |                |                        |                                       |               |           |               |                 |                       | 0.320                     | B=212,382SF     |                                        |
| REV. 12/29/64<br>W.E. HYDE                             | 9<br>9A          | WHALEN. EDWARD J. ET UX.                       | PR<br>PR       | 50<br>54               | 55<br>55                              | 11            |           | 55•040AC      | 0.909AC         | LA<br>PE              | 0.320<br>0.034 AC         | A= 53.777AC     |                                        |
|                                                        | 10               | CITY OF TERRE HAUTE                            | PR             | 55                     | 68                                    | 11+12         |           | 104.960AC     | 1.790AC         | LA                    | 1.074AC                   | A=101.393AC     |                                        |
|                                                        | 10A              |                                                | S-42-C         | 38                     | 48                                    | 22            |           |               |                 | PE                    | 0.703AC                   |                 |                                        |
|                                                        | 11               | WILSON.FLORENCE                                | S-42-C         | 38                     | 48                                    | 22            |           | 160.000AC     | 5.290AC         | PE                    |                           | A=154.037AC     |                                        |
|                                                        | 12               | ZIMMERMAN, JAMES W ET UX                       | S-42-C         | 55                     | 56                                    | 23            |           | •500AC        | 0.086AC         | PE                    |                           | A= 0.353AC      |                                        |
|                                                        | 13               | ZIMMERMAN.CHARLES F.                           | C              | 70                     | 79                                    | 12            |           | 46.529AC      | 2•618AC         | LA                    |                           | A= 41.815AC     |                                        |
| 1991 (1991) (1991) (1991)<br>1992 (1991) (1991) (1991) | 13A              |                                                | C              | 81                     | 83                                    | 13            |           |               |                 | LA                    | 0.169AC                   |                 |                                        |
|                                                        | 13B              |                                                | . <b>c</b>     | 83                     | 84                                    | 13            |           |               |                 | LA                    | 0.085AC                   |                 |                                        |
|                                                        | 13C              |                                                | C              | 84                     | 86                                    | 13            |           |               |                 | LA                    | 0.251AC                   |                 |                                        |
|                                                        | 13D              |                                                | C              | 82                     | 83                                    | 13            |           |               |                 | PΕ                    | 0.056AC                   |                 |                                        |
|                                                        | 13E              |                                                | C              | 83                     | 8.4                                   | 13            |           |               |                 | PE                    | 0.056AC                   |                 | *                                      |
|                                                        | 13F              |                                                | S-42-C         |                        | 55                                    | 23            |           |               |                 | PE                    | 0.170AC                   |                 |                                        |
|                                                        | 13G              |                                                | S-42-C         |                        | 61                                    | 23            |           |               |                 | PE                    | 0.302AC                   |                 |                                        |
|                                                        | 14               | ZIMMERMAN, JOHN C. ET UX                       |                | 79                     | 80                                    | 13            |           | •971AC        | 0•184AC         |                       | 0.135AC                   | A= 0.552AC      | *                                      |
|                                                        | 14A              |                                                | <b>c</b>       | 80                     | 81                                    | 13            |           |               |                 | LA                    | 0.076AC                   |                 |                                        |
|                                                        | 148              |                                                | <b>C</b> .     | 80                     | 81                                    | 13            |           |               |                 | PE                    | 0.024AC                   |                 | ************************************** |
|                                                        | 14C              |                                                |                | 79                     | 80                                    | 13            |           | OE OAC        | 1 27240         | TB<br>LA              | 0.128AC                   | A= 43.145AC     |                                        |
|                                                        | 15               | LEMINGER + JOHN G JR • ETUX                    |                | 86                     | 89                                    | 13            |           | 46 • 050AC    | 1•273AC         |                       | 0.529AC                   | 7- 420142AC     |                                        |
|                                                        | 15A              |                                                | Ç              | 89                     | 94                                    | 13            |           |               |                 | LA                    | 0.638AC                   |                 |                                        |
|                                                        | 15B              |                                                | . <b>C</b>     | 94<br>89               | 100<br>90                             | 13+14         |           |               |                 | PE                    | 0.034AC                   |                 |                                        |
|                                                        | 15C              |                                                | c              | 94                     | 90<br>95                              | 13            |           |               |                 | PE                    | 0.024AC                   |                 |                                        |
|                                                        | 15D<br>15E       |                                                | <b>.</b>       | 100                    | 101                                   | 14            |           |               |                 | PE                    | 0.024AC                   |                 | *                                      |
|                                                        | 16               | STURGEON, JOSEPH A ET UX                       |                | 100                    | 101                                   | 14            |           | •478AC        |                 | LA                    | 0.132AC                   | A= 0.320AC      | *                                      |
|                                                        | 16A              |                                                | C              | 101                    | 102                                   | 14            |           |               |                 | PE                    | 0.026AC                   |                 |                                        |
|                                                        | 16B              |                                                | c              | 100                    | 107                                   | 14            |           |               |                 | ТВ                    | 0.068AC                   |                 | *                                      |
|                                                        | 17               | FOY.WARREN L. ET UX.                           | c              | 102                    | 103                                   | 14            |           | •472AC        |                 | LA                    | 0.135AC                   | A= 0.313AC      | *                                      |
|                                                        | 17A              | eng menjulik di Pilip (4<br>Manualian di Pilip | <b>c</b>       | 101                    | 102                                   | 14            |           |               |                 | PE                    | 0.024AC                   |                 |                                        |
|                                                        | 178              |                                                | c              | 102                    |                                       | 14            |           |               |                 | ТВ                    | 0.085AC                   |                 | *                                      |
|                                                        | 18               | AULD JOHN C. ET UX.                            | c              | 103                    | 113                                   | 14+15         |           | 14.125AC      | 0•901AC         | LA                    | 1.150AC                   | A= 12.074AC     | *                                      |
|                                                        | 18D              |                                                | C              | 111                    | 113                                   | 15            |           |               |                 | тв                    | 0.168AC                   |                 | *                                      |
|                                                        | 19               | SMITH. VERNARD L. ET UX                        |                | 113                    | 115                                   | 15            |           | 2.622AC       | 0.174AC         | LA                    | 0.224AC                   | A= 2.224AC      |                                        |
|                                                        | 20               | ROCKWOOD, JAMES E. ET U                        |                | 115                    | 116                                   | 15            |           | 3.004AC       | 0 • 348AC       | LA                    | 0+204AC                   | A= 2.209A0      |                                        |
|                                                        | 20A              |                                                | ¢              |                        | 118                                   | 15            |           |               |                 | LA                    | 0.219AC                   |                 |                                        |
|                                                        | 20B              |                                                | C              |                        | 117                                   | 15            |           |               |                 | PE                    | 0.024AC                   |                 |                                        |
|                                                        | 21               | ZANT.DAVID ET UX.                              | <b>c</b>       | 118                    | 1 1 1 1 1 1 1 1 1 1 1 1 1 1 1 1 1 1 1 | 15            |           | 1.455AC       | 0•397AC         |                       |                           | A= 0.734A0      |                                        |
|                                                        | 21A              |                                                | C              | 120                    |                                       | 15            |           |               |                 | LA                    | 0.005AC                   |                 |                                        |
|                                                        | 218              |                                                | Č              |                        | 120                                   | 15            |           |               |                 | PE                    | 0.008AC                   |                 |                                        |
|                                                        |                  |                                                |                |                        |                                       |               |           |               |                 |                       |                           |                 |                                        |