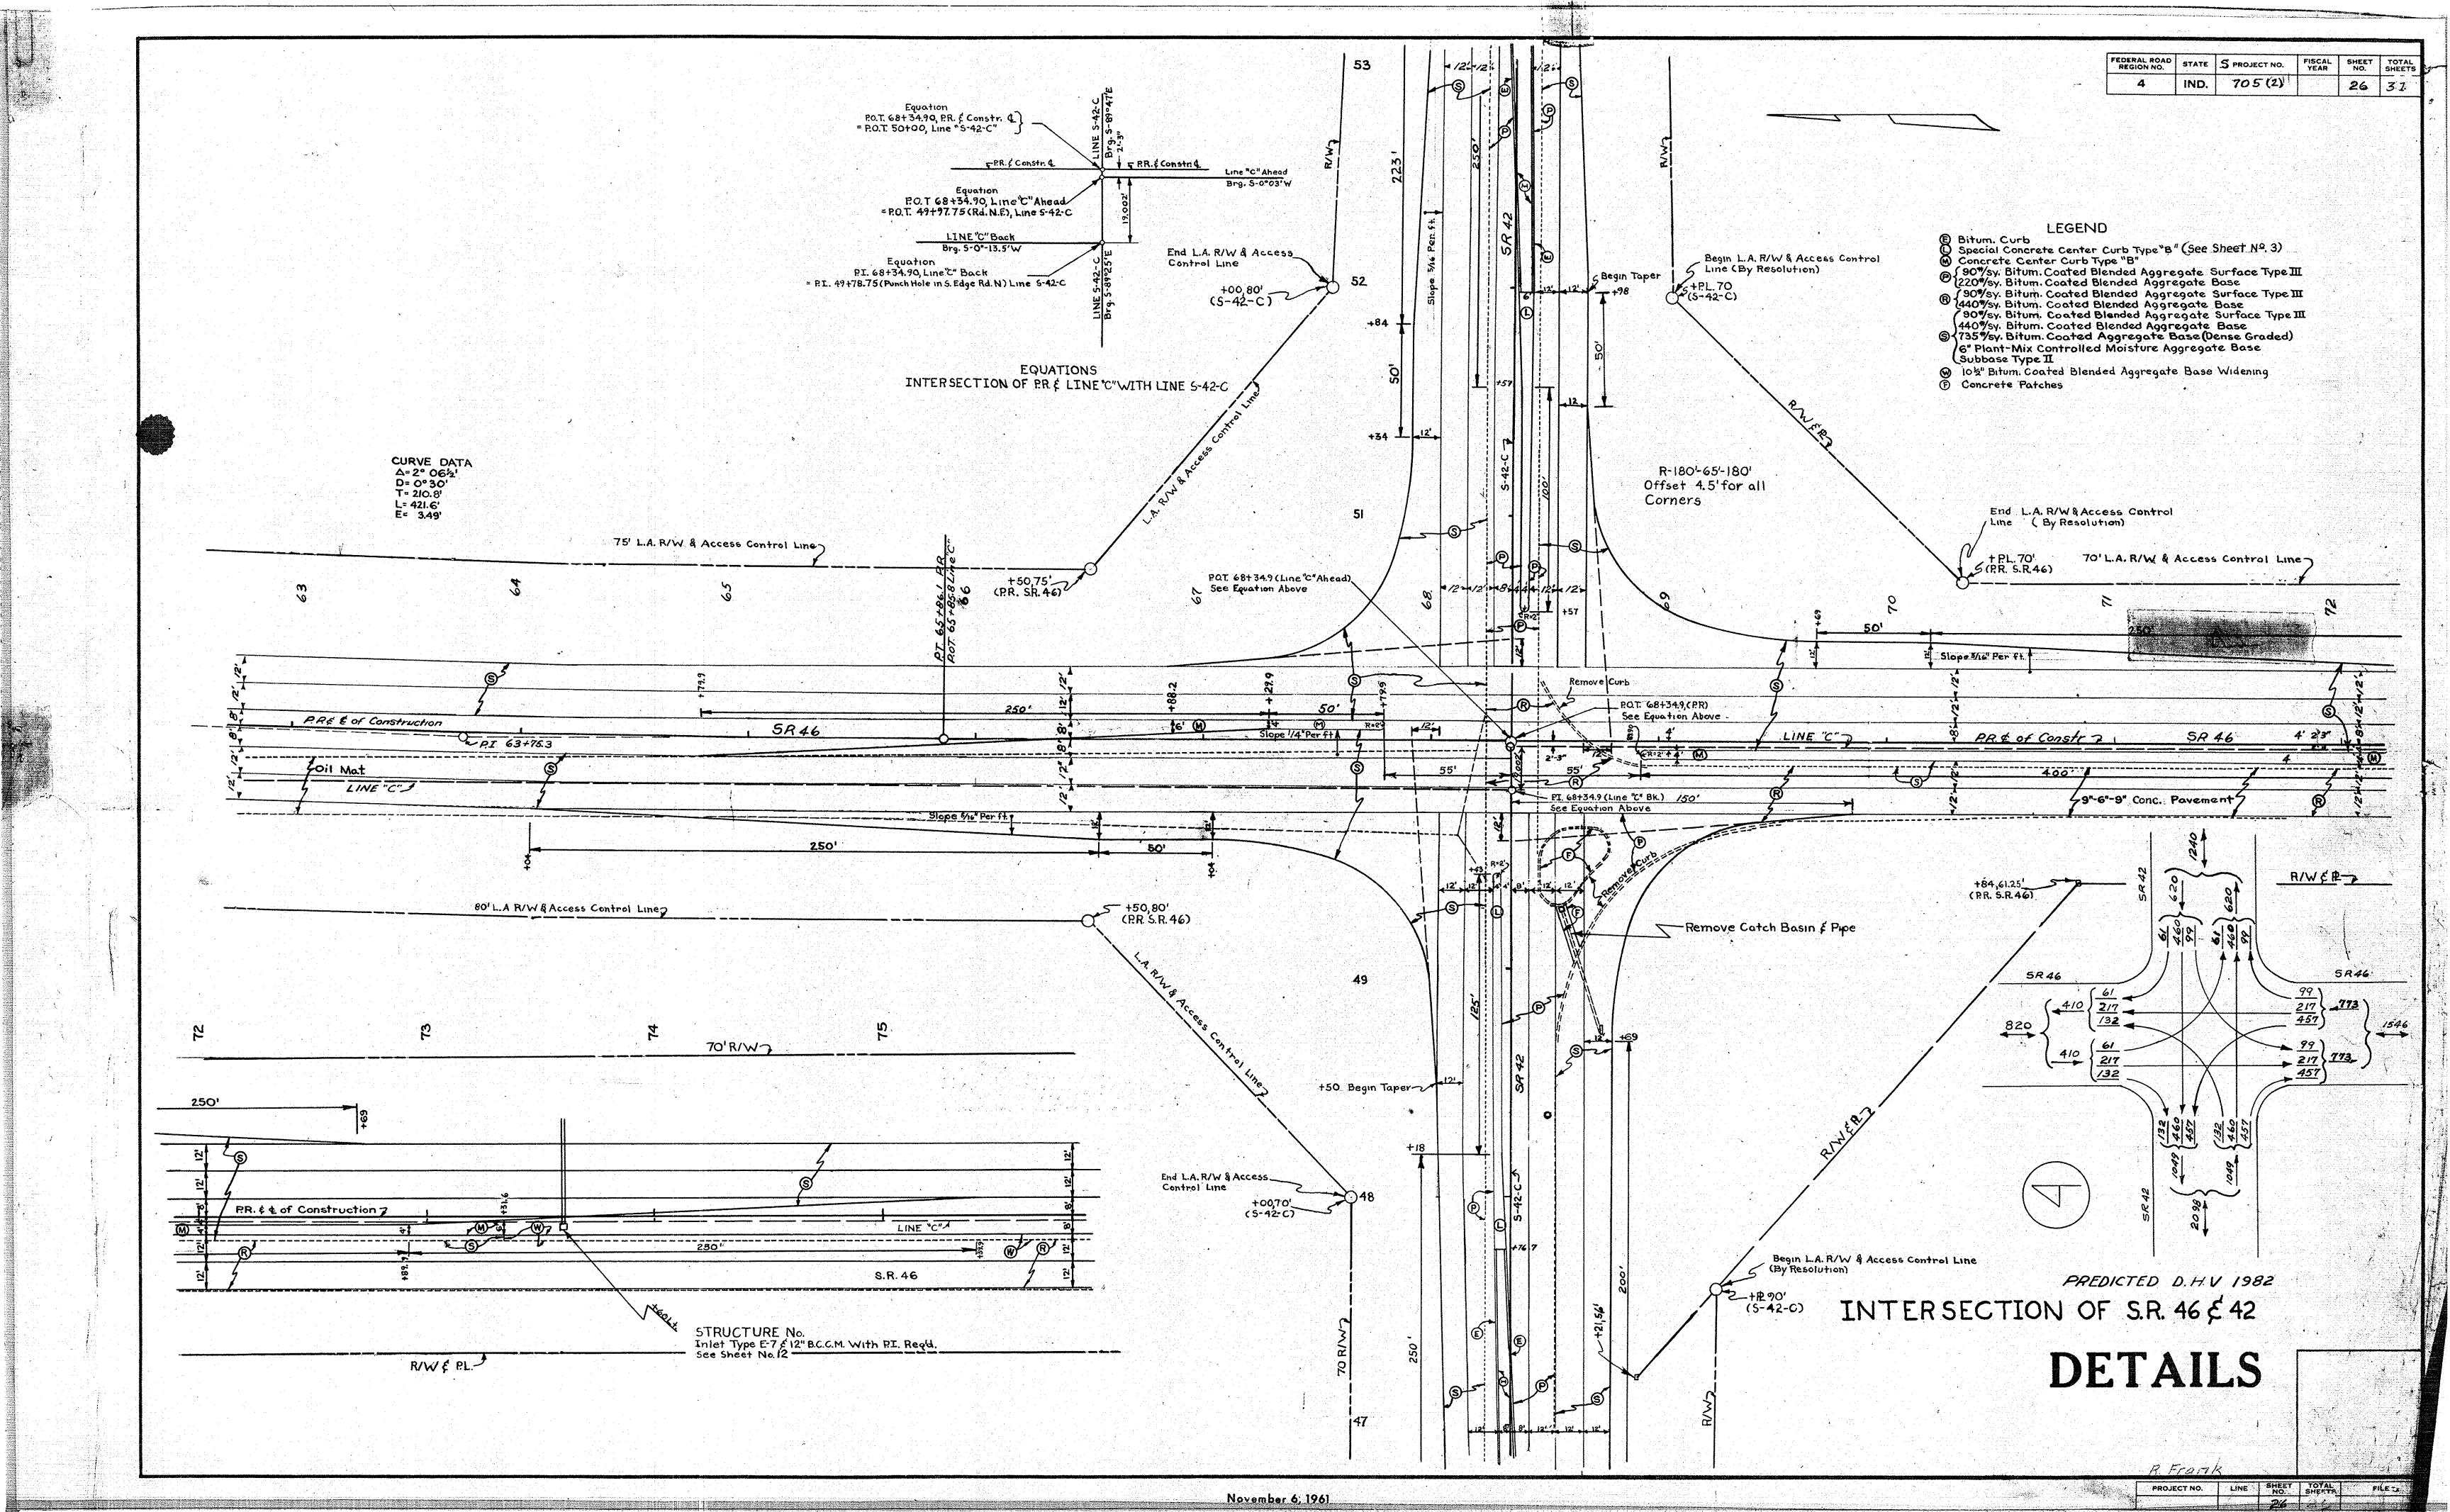

12/17/64 1-28-65 REV. S-705(2)

|                                                        |                  | 事的 化物质 医皮肤管                                    | PAR            | CEL LIS                | TING FO                               | R LAND /      | ACQUISITI | ON            | 3-70:           | 7.1.2.1               | 0392                      | 1-28-65         | REV.                                   |
|--------------------------------------------------------|------------------|------------------------------------------------|----------------|------------------------|---------------------------------------|---------------|-----------|---------------|-----------------|-----------------------|---------------------------|-----------------|----------------------------------------|
|                                                        |                  |                                                |                |                        |                                       |               | COMMISSIO |               |                 |                       |                           |                 |                                        |
|                                                        | PARCEL<br>NUMBER | GRANTOR                                        | CENTER<br>LINE | FROM<br>APPROX<br>STA. | TO<br>APPROX<br>STA•                  | PLAN<br>SHEET | BRIDGE    | TOTAL<br>AREA | R/W<br>EXISTING | NATURE<br>OF<br>TITLE | LAND<br>TO BE<br>ACQUIRED | RESIDUE<br>AREA | BLDG.                                  |
|                                                        | 1<br>1           | MARSH.GILBERTA M.                              | F              | 80                     | 82                                    | 20            |           | 50,000SF      |                 | PE                    | 2,000SF                   | A= 48,000SF     |                                        |
|                                                        | 2                | PETZOLD LOUIS H ET UX.                         | F              | 82                     | 84                                    | 20            |           | 25 • 000SF    |                 | PE                    | 1,000SF                   | A= 24,000SF     |                                        |
|                                                        | 3                | HULMAN ANTON JR. ET AL.                        | PR             | 10                     | 17                                    | 08            |           | 376 • 201AC   | 8.552AC         | LA                    | 1.697AC                   | A=353.320AC     |                                        |
|                                                        | 3A               |                                                | PR             | 17                     | 27                                    | 08+09         |           |               |                 | LA                    | 2.056AC                   |                 |                                        |
|                                                        | 3H               |                                                | PR             | 27                     | 39                                    | 09+10         |           | 8             |                 | LA                    | 2•368AC                   |                 | e<br>Line e est                        |
| 2 #40 0 0 10 10 0 0 0 0 0 0 0 0 0 0 0 0 0 0            | 3 K<br>3 B       |                                                | PR<br>F        | 39<br>90               | 68<br>101                             | 10+11+        | 12        | **            |                 | LA<br>PE              | 6.482AC<br>0.819AC        |                 |                                        |
|                                                        | 36               |                                                | PR             | 17                     | 18                                    | 08            |           |               |                 | PE                    | 0.121AC                   |                 |                                        |
|                                                        | 3 D              |                                                | S-42-C         | 52                     | 62                                    | 23            |           |               |                 | PE                    | 0.579AC                   |                 | *                                      |
|                                                        | 3G               |                                                | PR             | 26                     | 27                                    | 09            |           |               |                 | PE                    | 0.092AC                   |                 |                                        |
|                                                        | 3J               |                                                | PR             | 38                     | 39                                    | 10            |           |               |                 | PE                    | 0.115AC                   |                 |                                        |
|                                                        | 3 E              |                                                | S-42-C         |                        | 54                                    | 23            |           |               |                 | ТВ                    | 0.108AC                   |                 | *                                      |
|                                                        | 3F               |                                                | S-42-C         |                        | 55                                    | 23            |           |               |                 | тв                    | 0.093AC                   |                 | *                                      |
|                                                        | 4                | PIPES.LETTIA F.                                | F              | 81                     | 82                                    | 20            |           | 33,308SF      |                 | ΤE                    | 2,460SF                   | A= 33,308SF     |                                        |
|                                                        | <b>.</b>         | MACE HARLEY E. ET UX.                          | F              | 84                     | 85                                    | 20            |           | 25,000SF      |                 | PE                    | 2,695SF                   | A= 22,305SF     |                                        |
| REV. 1-28-65<br>M.W. MYERS                             | .6               | FRODERMAN FOUNDATION                           |                | 87                     | 88                                    | 21            |           | 3•848AC       | 1.034AC         | LA                    |                           | A= 2.384AC      |                                        |
|                                                        | .6 A             |                                                | F              | 85                     |                                       | 21            |           |               |                 | PE                    | 0.248AC                   |                 |                                        |
|                                                        | 7                | FRODERMAN FOUNDATION                           | PR             | 33                     | 34                                    | 09            |           | 13.980AC      |                 | LA                    | •                         | A= 13.965AC     |                                        |
|                                                        | 8                | WORLD GOSPEL CHURCH INC                        | 11.            | 34                     |                                       | 10            |           | 516,886SF     |                 | LA                    | 1,342SF                   | A=303 + 162SF   |                                        |
|                                                        |                  |                                                |                |                        |                                       |               |           |               |                 |                       | 0.320                     | B=212,382SF     |                                        |
| REV. 12/29/64<br>W.E. HYDE                             | 9<br>9A          | WHALEN. EDWARD J. ET UX.                       | PR<br>PR       | 50<br>54               | 55<br>55                              | 11            |           | 55•040AC      | 0.909AC         | LA<br>PE              | 0.320<br>0.034 AC         | A= 53.777AC     |                                        |
|                                                        | 10               | CITY OF TERRE HAUTE                            | PR             | 55                     | 68                                    | 11+12         |           | 104.960AC     | 1.790AC         | LA                    | 1.074AC                   | A=101.393AC     |                                        |
|                                                        | 10A              |                                                | S-42-C         | 38                     | 48                                    | 22            |           |               |                 | PE                    | 0.703AC                   |                 |                                        |
|                                                        | 11               | WILSON.FLORENCE                                | S-42-C         | 38                     | 48                                    | 22            |           | 160.000AC     | 5.290AC         | PE                    |                           | A=154.037AC     |                                        |
|                                                        | 12               | ZIMMERMAN, JAMES W ET UX                       | S-42-C         | 55                     | 56                                    | 23            |           | •500AC        | 0.086AC         | PE                    |                           | A= 0.353AC      |                                        |
|                                                        | 13               | ZIMMERMAN.CHARLES F.                           | C              | 70                     | 79                                    | 12            |           | 46.529AC      | 2•618AC         | LA                    |                           | A= 41.815AC     |                                        |
| 1991 (1991) (1991) (1991)<br>1992 (1991) (1991) (1991) | 13A              |                                                | C              | 81                     | 83                                    | 13            |           |               |                 | LA                    | 0.169AC                   |                 |                                        |
|                                                        | 13B              |                                                | . <b>c</b>     | 83                     | 84                                    | 13            |           |               |                 | LA                    | 0.085AC                   |                 |                                        |
|                                                        | 13C              |                                                | C              | 84                     | 86                                    | 13            |           |               |                 | LA                    | 0.251AC                   |                 |                                        |
|                                                        | 13D              |                                                | C              | 82                     | 83                                    | 13            |           |               |                 | PΕ                    | 0.056AC                   |                 |                                        |
|                                                        | 13E              |                                                | C              | 83                     | 8.4                                   | 13            |           |               |                 | PE                    | 0.056AC                   |                 | *                                      |
|                                                        | 13F              |                                                | S-42-C         |                        | 55                                    | 23            |           |               |                 | PE                    | 0.170AC                   |                 |                                        |
|                                                        | 13G              |                                                | S-42-C         |                        | 61                                    | 23            |           |               |                 | PE                    | 0.302AC                   |                 |                                        |
|                                                        | 14               | ZIMMERMAN, JOHN C. ET UX                       |                | 79                     | 80                                    | 13            |           | •971AC        | 0•184AC         |                       | 0.135AC                   | A= 0.552AC      | *                                      |
|                                                        | 14A              |                                                | <b>c</b>       | 80                     | 81                                    | 13            |           |               |                 | LA                    | 0.076AC                   |                 |                                        |
|                                                        | 148              |                                                | <b>C</b> .     | 80                     | 81                                    | 13            |           |               |                 | PE                    | 0.024AC                   |                 | ************************************** |
|                                                        | 14C              |                                                |                | 79                     | 80                                    | 13            |           | OE OAC        | 1 27240         | TB<br>LA              | 0.128AC                   | A= 43.145AC     |                                        |
|                                                        | 15               | LEMINGER + JOHN G JR • ETUX                    |                | 86                     | 89                                    | 13            |           | 46 • 050AC    | 1•273AC         |                       | 0.529AC                   | 7- 420142AC     |                                        |
|                                                        | 15A              |                                                | Ç              | 89                     | 94                                    | 13            |           |               |                 | LA                    | 0.638AC                   |                 |                                        |
|                                                        | 15B              |                                                | . <b>C</b>     | 94<br>89               | 100<br>90                             | 13+14         |           |               |                 | PE                    | 0.034AC                   |                 |                                        |
|                                                        | 15C              |                                                | c              | 94                     | 90<br>95                              | 13            |           |               |                 | PE                    | 0.024AC                   |                 |                                        |
|                                                        | 15D<br>15E       |                                                | <b>.</b>       | 100                    | 101                                   | 14            |           |               |                 | PE                    | 0.024AC                   |                 | *                                      |
|                                                        | 16               | STURGEON, JOSEPH A ET UX                       |                | 100                    | 101                                   | 14            |           | •478AC        |                 | LA                    | 0.132AC                   | A= 0.320AC      | *                                      |
|                                                        | 16A              |                                                | C              | 101                    | 102                                   | 14            |           |               |                 | PE                    | 0.026AC                   |                 |                                        |
|                                                        | 16B              |                                                | c              | 100                    | 107                                   | 14            |           |               |                 | ТВ                    | 0.068AC                   |                 | *                                      |
|                                                        | 17               | FOY.WARREN L. ET UX.                           | c              | 102                    | 103                                   | 14            |           | •472AC        |                 | LA                    | 0.135AC                   | A= 0.313AC      | *                                      |
|                                                        | 17A              | eng menjulik di Pilip (4<br>Manualian di Pilip | <b>c</b>       | 101                    | 102                                   | 14            |           |               |                 | PE                    | 0.024AC                   |                 |                                        |
|                                                        | 178              |                                                | c              | 102                    |                                       | 14            |           |               |                 | ТВ                    | 0.085AC                   |                 | *                                      |
|                                                        | 18               | AULD JOHN C. ET UX.                            | c              | 103                    | 113                                   | 14+15         |           | 14.125AC      | 0•901AC         | LA                    | 1.150AC                   | A= 12.074AC     | *                                      |
|                                                        | 18D              |                                                | C              | 111                    | 113                                   | 15            |           |               |                 | тв                    | 0.168AC                   |                 | *                                      |
|                                                        | 19               | SMITH. VERNARD L. ET UX                        |                | 113                    | 115                                   | 15            |           | 2.622AC       | 0.174AC         | LA                    | 0.224AC                   | A= 2.224AC      |                                        |
|                                                        | 20               | ROCKWOOD, JAMES E. ET U                        |                | 115                    | 116                                   | 15            |           | 3.004AC       | 0 • 348AC       | LA                    | 0+204AC                   | A= 2.209A0      |                                        |
|                                                        | 20A              |                                                | ¢              |                        | 118                                   | 15            |           |               |                 | LA                    | 0.219AC                   |                 |                                        |
|                                                        | 20B              |                                                | C              |                        | 117                                   | 15            |           |               |                 | PE                    | 0.024AC                   |                 |                                        |
|                                                        | 21               | ZANT.DAVID ET UX.                              | <b>c</b>       | 118                    | 1 1 1 1 1 1 1 1 1 1 1 1 1 1 1 1 1 1 1 | 15            |           | 1.455AC       | 0•397AC         |                       |                           | A= 0.734A0      |                                        |
|                                                        | 21A              |                                                | C              | 120                    |                                       | 15            |           |               |                 | LA                    | 0.005AC                   |                 |                                        |
|                                                        | 218              |                                                | Č              |                        | 120                                   | 15            |           |               |                 | PE                    | 0.008AC                   |                 |                                        |
|                                                        |                  |                                                |                |                        |                                       |               |           |               |                 |                       |                           |                 |                                        |