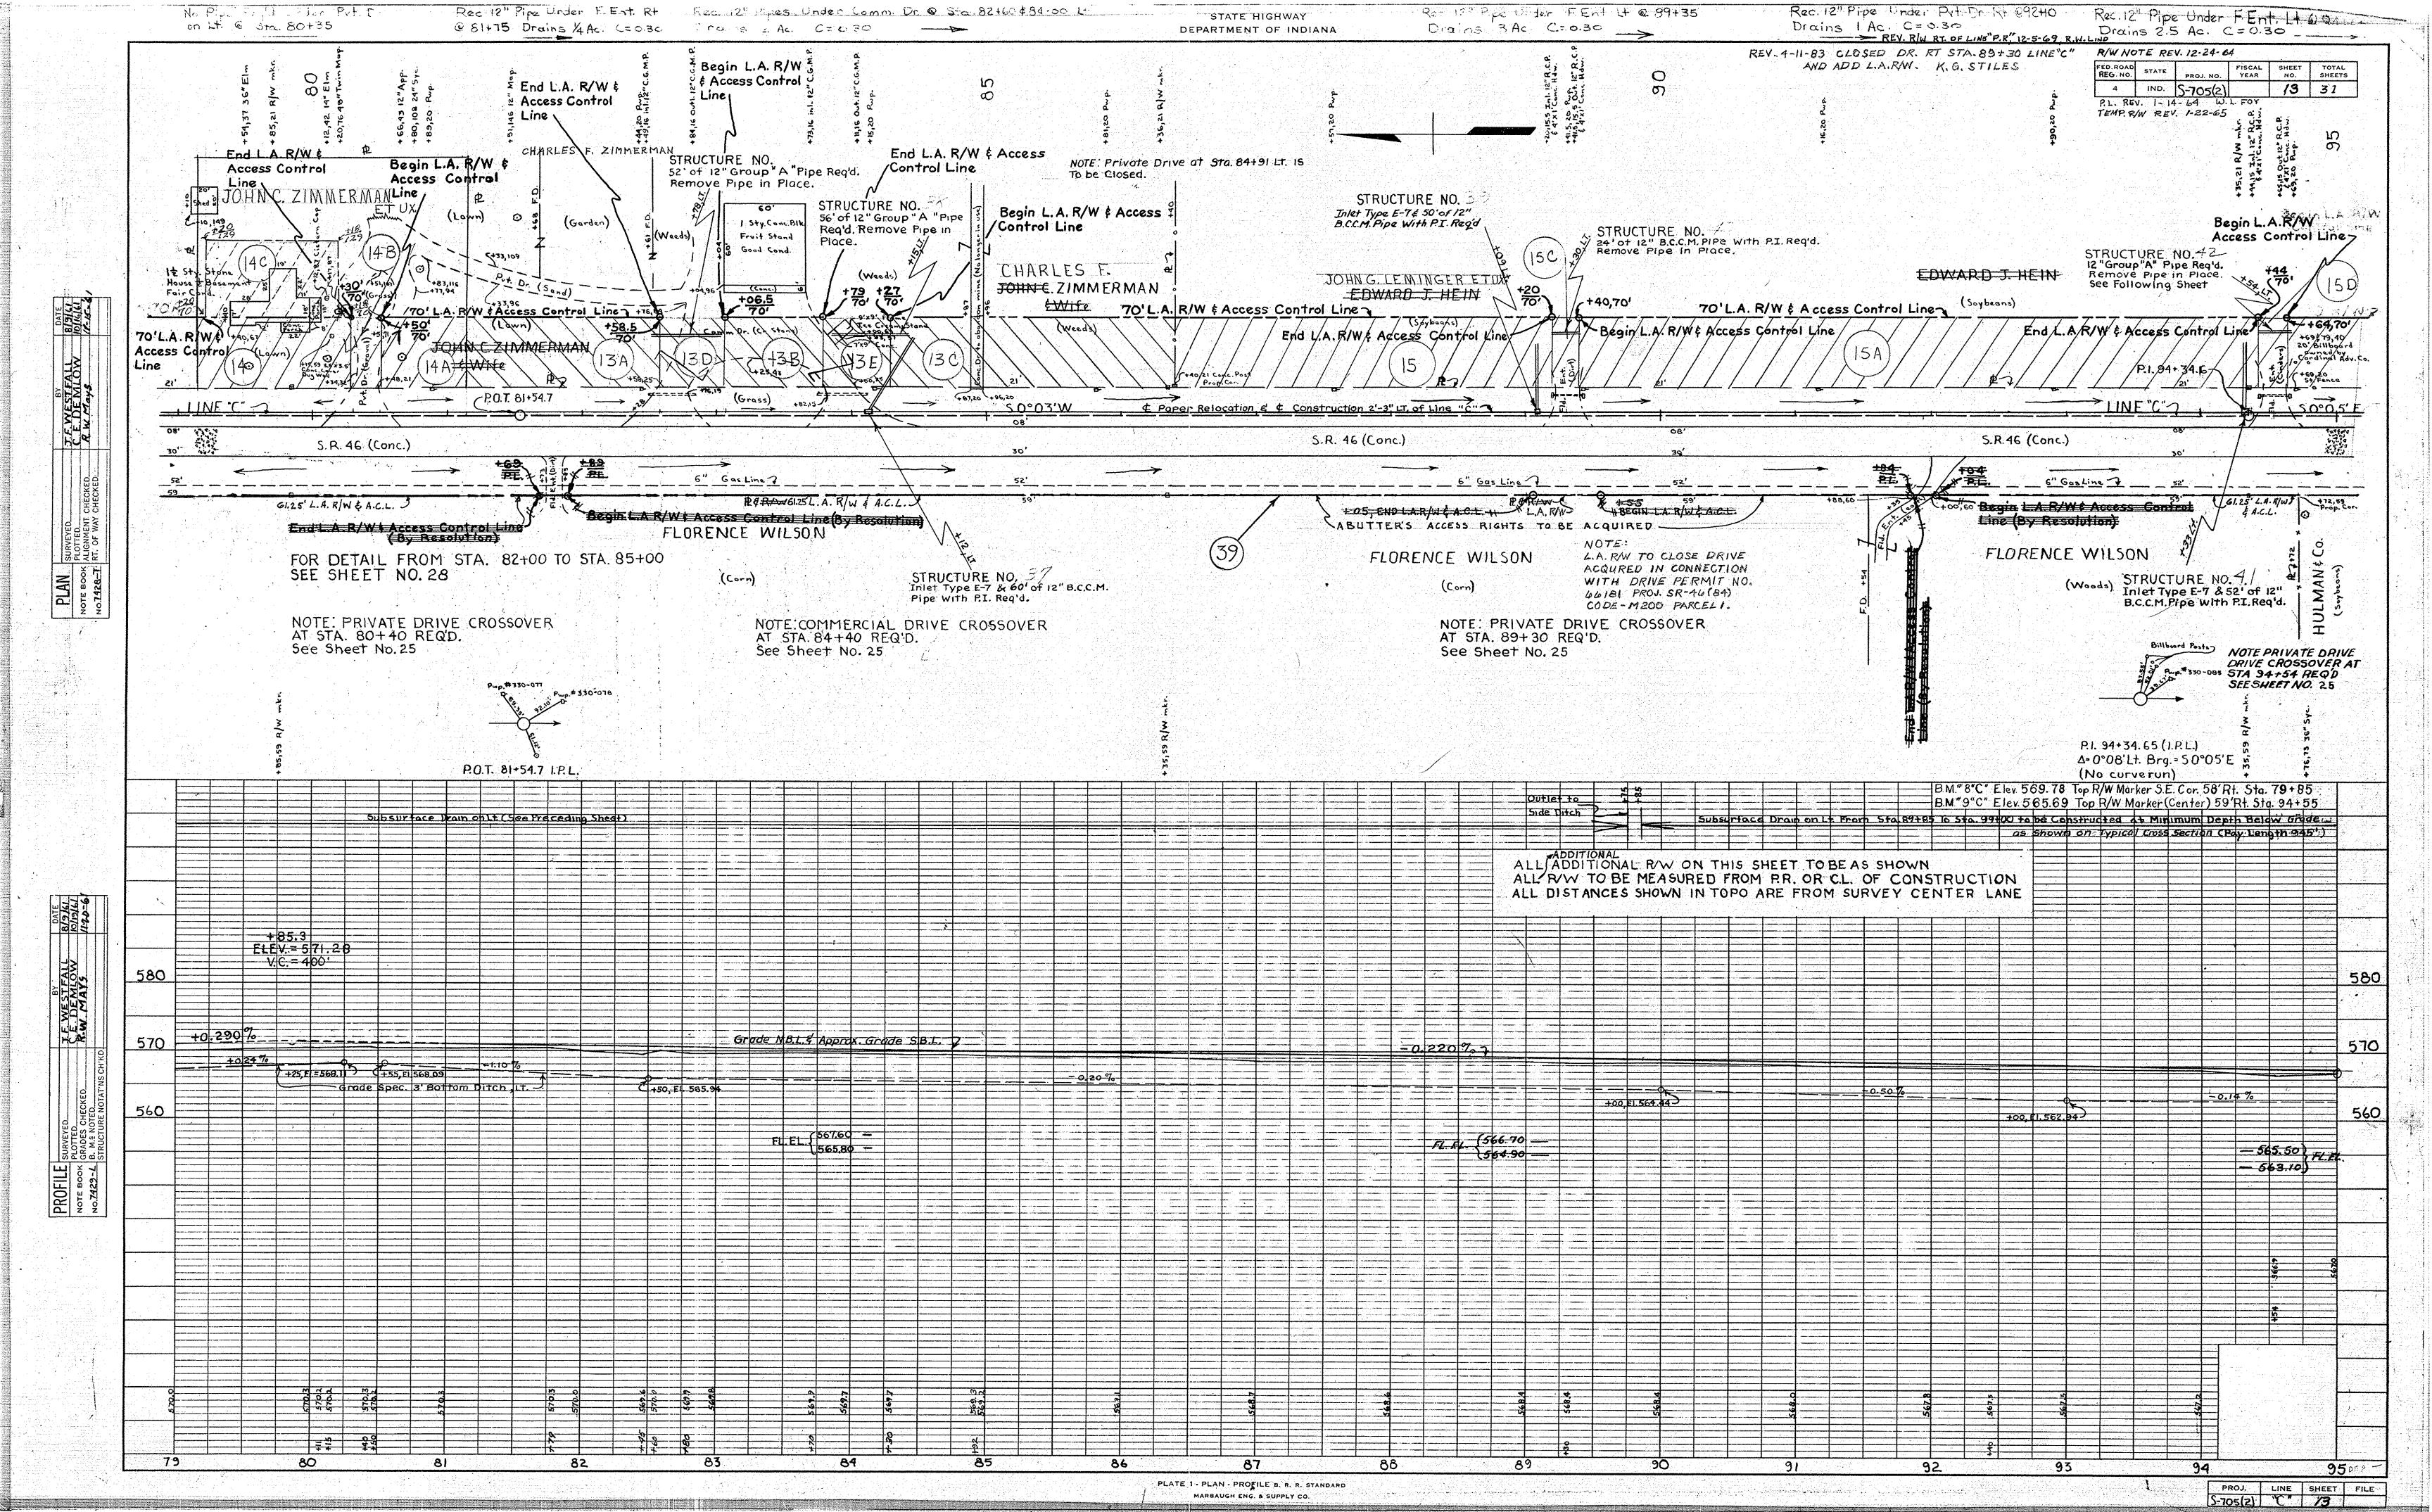

12/17/64 1-28-65 REV. S-705(2)

|                                                        |                  | 事的 化物质 医皮肤管                                    | PAR            | CEL LIS                | TING FO                               | R LAND /      | ACQUISITI | ON            | 3-70:           | 7.1.2.1               | 0392                      | 1-28-65         | REV.                                   |
|--------------------------------------------------------|------------------|------------------------------------------------|----------------|------------------------|---------------------------------------|---------------|-----------|---------------|-----------------|-----------------------|---------------------------|-----------------|----------------------------------------|
|                                                        |                  |                                                |                |                        |                                       |               | COMMISSIO |               |                 |                       |                           |                 |                                        |
|                                                        | PARCEL<br>NUMBER | GRANTOR                                        | CENTER<br>LINE | FROM<br>APPROX<br>STA. | TO<br>APPROX<br>STA•                  | PLAN<br>SHEET | BRIDGE    | TOTAL<br>AREA | R/W<br>EXISTING | NATURE<br>OF<br>TITLE | LAND<br>TO BE<br>ACQUIRED | RESIDUE<br>AREA | BLDG.                                  |
|                                                        | 1<br>1           | MARSH.GILBERTA M.                              | F              | 80                     | 82                                    | 20            |           | 50,000SF      |                 | PE                    | 2,000SF                   | A= 48,000SF     |                                        |
|                                                        | 2                | PETZOLD LOUIS H ET UX.                         | F              | 82                     | 84                                    | 20            |           | 25 • 000SF    |                 | PE                    | 1,000SF                   | A= 24,000SF     |                                        |
|                                                        | 3                | HULMAN ANTON JR. ET AL.                        | PR             | 10                     | 17                                    | 08            |           | 376 • 201AC   | 8.552AC         | LA                    | 1.697AC                   | A=353.320AC     |                                        |
|                                                        | 3A               |                                                | PR             | 17                     | 27                                    | 08+09         |           |               |                 | LA                    | 2.056AC                   |                 |                                        |
|                                                        | 3H               |                                                | PR             | 27                     | 39                                    | 09+10         |           | 8             |                 | LA                    | 2•368AC                   |                 | e<br>Line e est                        |
| 2 #40 0 0 10 10 0 0 0 0 0 0 0 0 0 0 0 0 0 0            | 3 K<br>3 B       |                                                | PR<br>F        | 39<br>90               | 68<br>101                             | 10+11+        | 12        | **            |                 | LA<br>PE              | 6.482AC<br>0.819AC        |                 |                                        |
|                                                        | 36               |                                                | PR             | 17                     | 18                                    | 08            |           |               |                 | PE                    | 0.121AC                   |                 |                                        |
|                                                        | 3 D              |                                                | S-42-C         | 52                     | 62                                    | 23            |           |               |                 | PE                    | 0.579AC                   |                 | *                                      |
|                                                        | 3G               |                                                | PR             | 26                     | 27                                    | 09            |           |               |                 | PE                    | 0.092AC                   |                 |                                        |
|                                                        | 3J               |                                                | PR             | 38                     | 39                                    | 10            |           |               |                 | PE                    | 0.115AC                   |                 |                                        |
|                                                        | 3 E              |                                                | S-42-C         |                        | 54                                    | 23            |           |               |                 | ТВ                    | 0.108AC                   |                 | *                                      |
|                                                        | 3F               |                                                | S-42-C         |                        | 55                                    | 23            |           |               |                 | тв                    | 0.093AC                   |                 | *                                      |
|                                                        | 4                | PIPES.LETTIA F.                                | F              | 81                     | 82                                    | 20            |           | 33,308SF      |                 | ΤE                    | 2,460SF                   | A= 33,308SF     |                                        |
|                                                        | <b>.</b>         | MACE HARLEY E. ET UX.                          | F              | 84                     | 85                                    | 20            |           | 25,000SF      |                 | PE                    | 2,695SF                   | A= 22,305SF     |                                        |
| REV. 1-28-65<br>M.W. MYERS                             | .6               | FRODERMAN FOUNDATION                           |                | 87                     | 88                                    | 21            |           | 3•848AC       | 1.034AC         | LA                    |                           | A= 2.384AC      |                                        |
|                                                        | .6 A             |                                                | F              | 85                     |                                       | 21            |           |               |                 | PE                    | 0.248AC                   |                 |                                        |
|                                                        | 7                | FRODERMAN FOUNDATION                           | PR             | 33                     | 34                                    | 09            |           | 13.980AC      |                 | LA                    | •                         | A= 13.965AC     |                                        |
|                                                        | 8                | WORLD GOSPEL CHURCH INC                        | 11.            | 34                     |                                       | 10            |           | 516,886SF     |                 | LA                    | 1,342SF                   | A=303 + 162SF   |                                        |
|                                                        |                  |                                                |                |                        |                                       |               |           |               |                 |                       | 0.320                     | B=212,382SF     |                                        |
| REV. 12/29/64<br>W.E. HYDE                             | 9<br>9A          | WHALEN. EDWARD J. ET UX.                       | PR<br>PR       | 50<br>54               | 55<br>55                              | 11            |           | 55•040AC      | 0.909AC         | LA<br>PE              | 0.320<br>0.034 AC         | A= 53.777AC     |                                        |
|                                                        | 10               | CITY OF TERRE HAUTE                            | PR             | 55                     | 68                                    | 11+12         |           | 104.960AC     | 1.790AC         | LA                    | 1.074AC                   | A=101.393AC     |                                        |
|                                                        | 10A              |                                                | S-42-C         | 38                     | 48                                    | 22            |           |               |                 | PE                    | 0.703AC                   |                 |                                        |
|                                                        | 11               | WILSON.FLORENCE                                | S-42-C         | 38                     | 48                                    | 22            |           | 160.000AC     | 5.290AC         | PE                    |                           | A=154.037AC     |                                        |
|                                                        | 12               | ZIMMERMAN, JAMES W ET UX                       | S-42-C         | 55                     | 56                                    | 23            |           | •500AC        | 0.086AC         | PE                    |                           | A= 0.353AC      |                                        |
|                                                        | 13               | ZIMMERMAN.CHARLES F.                           | C              | 70                     | 79                                    | 12            |           | 46.529AC      | 2•618AC         | LA                    |                           | A= 41.815AC     |                                        |
| 1991 (1991) (1991) (1991)<br>1992 (1991) (1991) (1991) | 13A              |                                                | C              | 81                     | 83                                    | 13            |           |               |                 | LA                    | 0.169AC                   |                 |                                        |
|                                                        | 13B              |                                                | . <b>c</b>     | 83                     | 84                                    | 13            |           |               |                 | LA                    | 0.085AC                   |                 |                                        |
|                                                        | 13C              |                                                | C              | 84                     | 86                                    | 13            |           |               |                 | LA                    | 0.251AC                   |                 |                                        |
|                                                        | 13D              |                                                | C              | 82                     | 83                                    | 13            |           |               |                 | PΕ                    | 0.056AC                   |                 |                                        |
|                                                        | 13E              |                                                | C              | 83                     | 8.4                                   | 13            |           |               |                 | PE                    | 0.056AC                   |                 | *                                      |
|                                                        | 13F              |                                                | S-42-C         |                        | 55                                    | 23            |           |               |                 | PE                    | 0.170AC                   |                 |                                        |
|                                                        | 13G              |                                                | S-42-C         |                        | 61                                    | 23            |           |               |                 | PE                    | 0.302AC                   |                 |                                        |
|                                                        | 14               | ZIMMERMAN, JOHN C. ET UX                       |                | 79                     | 80                                    | 13            |           | •971AC        | 0•184AC         |                       | 0.135AC                   | A= 0.552AC      | *                                      |
|                                                        | 14A              |                                                | <b>c</b>       | 80                     | 81                                    | 13            |           |               |                 | LA                    | 0.076AC                   |                 |                                        |
|                                                        | 148              |                                                | <b>C</b> .     | 80                     | 81                                    | 13            |           |               |                 | PE                    | 0.024AC                   |                 | ************************************** |
|                                                        | 14C              |                                                |                | 79                     | 80                                    | 13            |           | OE OAC        | 1 27240         | TB<br>LA              | 0.128AC                   | A= 43.145AC     |                                        |
|                                                        | 15               | LEMINGER + JOHN G JR • ETUX                    |                | 86                     | 89                                    | 13            |           | 46 • 050AC    | 1•273AC         |                       | 0.529AC                   | 7- 420142AC     |                                        |
|                                                        | 15A              |                                                | Ç              | 89                     | 94                                    | 13            |           |               |                 | LA                    | 0.638AC                   |                 |                                        |
|                                                        | 15B              |                                                | . <b>C</b>     | 94<br>89               | 100<br>90                             | 13+14         |           |               |                 | PE                    | 0.034AC                   |                 |                                        |
|                                                        | 15C              |                                                | c              | 94                     | 90<br>95                              | 13            |           |               |                 | PE                    | 0.024AC                   |                 |                                        |
|                                                        | 15D<br>15E       |                                                | <b>.</b>       | 100                    | 101                                   | 14            |           |               |                 | PE                    | 0.024AC                   |                 | *                                      |
|                                                        | 16               | STURGEON, JOSEPH A ET UX                       |                | 100                    | 101                                   | 14            |           | •478AC        |                 | LA                    | 0.132AC                   | A= 0.320AC      | *                                      |
|                                                        | 16A              |                                                | C              | 101                    | 102                                   | 14            |           |               |                 | PE                    | 0.026AC                   |                 |                                        |
|                                                        | 16B              |                                                | c              | 100                    | 107                                   | 14            |           |               |                 | ТВ                    | 0.068AC                   |                 | *                                      |
|                                                        | 17               | FOY.WARREN L. ET UX.                           | c              | 102                    | 103                                   | 14            |           | •472AC        |                 | LA                    | 0.135AC                   | A= 0.313AC      | *                                      |
|                                                        | 17A              | eng menjulik di Pilip (4<br>Manualian di Pilip | <b>c</b>       | 101                    | 102                                   | 14            |           |               |                 | PE                    | 0.024AC                   |                 |                                        |
|                                                        | 178              |                                                | c              | 102                    |                                       | 14            |           |               |                 | ТВ                    | 0.085AC                   |                 | *                                      |
|                                                        | 18               | AULD JOHN C. ET UX.                            | c              | 103                    | 113                                   | 14+15         |           | 14.125AC      | 0•901AC         | LA                    | 1.150AC                   | A= 12.074AC     | *                                      |
|                                                        | 18D              |                                                | C              | 111                    | 113                                   | 15            |           |               |                 | тв                    | 0.168AC                   |                 | *                                      |
|                                                        | 19               | SMITH. VERNARD L. ET UX                        |                | 113                    | 115                                   | 15            |           | 2.622AC       | 0.174AC         | LA                    | 0.224AC                   | A= 2.224AC      |                                        |
|                                                        | 20               | ROCKWOOD, JAMES E. ET U                        |                | 115                    | 116                                   | 15            |           | 3.004AC       | 0 • 348AC       | LA                    | 0+204AC                   | A= 2.209A0      |                                        |
|                                                        | 20A              |                                                | ¢              |                        | 118                                   | 15            |           |               |                 | LA                    | 0.219AC                   |                 |                                        |
|                                                        | 20B              |                                                | C              |                        | 117                                   | 15            |           |               |                 | PE                    | 0.024AC                   |                 |                                        |
|                                                        | 21               | ZANT.DAVID ET UX.                              | <b>c</b>       | 118                    | 1 1 1 1 1 1 1 1 1 1 1 1 1 1 1 1 1 1 1 | 15            |           | 1.455AC       | 0•397AC         |                       |                           | A= 0.734A0      |                                        |
|                                                        | 21A              |                                                | C              | 120                    |                                       | 15            |           |               |                 | LA                    | 0.005AC                   |                 |                                        |
|                                                        | 218              |                                                | Č              |                        | 120                                   | 15            |           |               |                 | PE                    | 0.008AC                   |                 |                                        |
|                                                        |                  |                                                |                |                        |                                       |               |           |               |                 |                       |                           |                 |                                        |