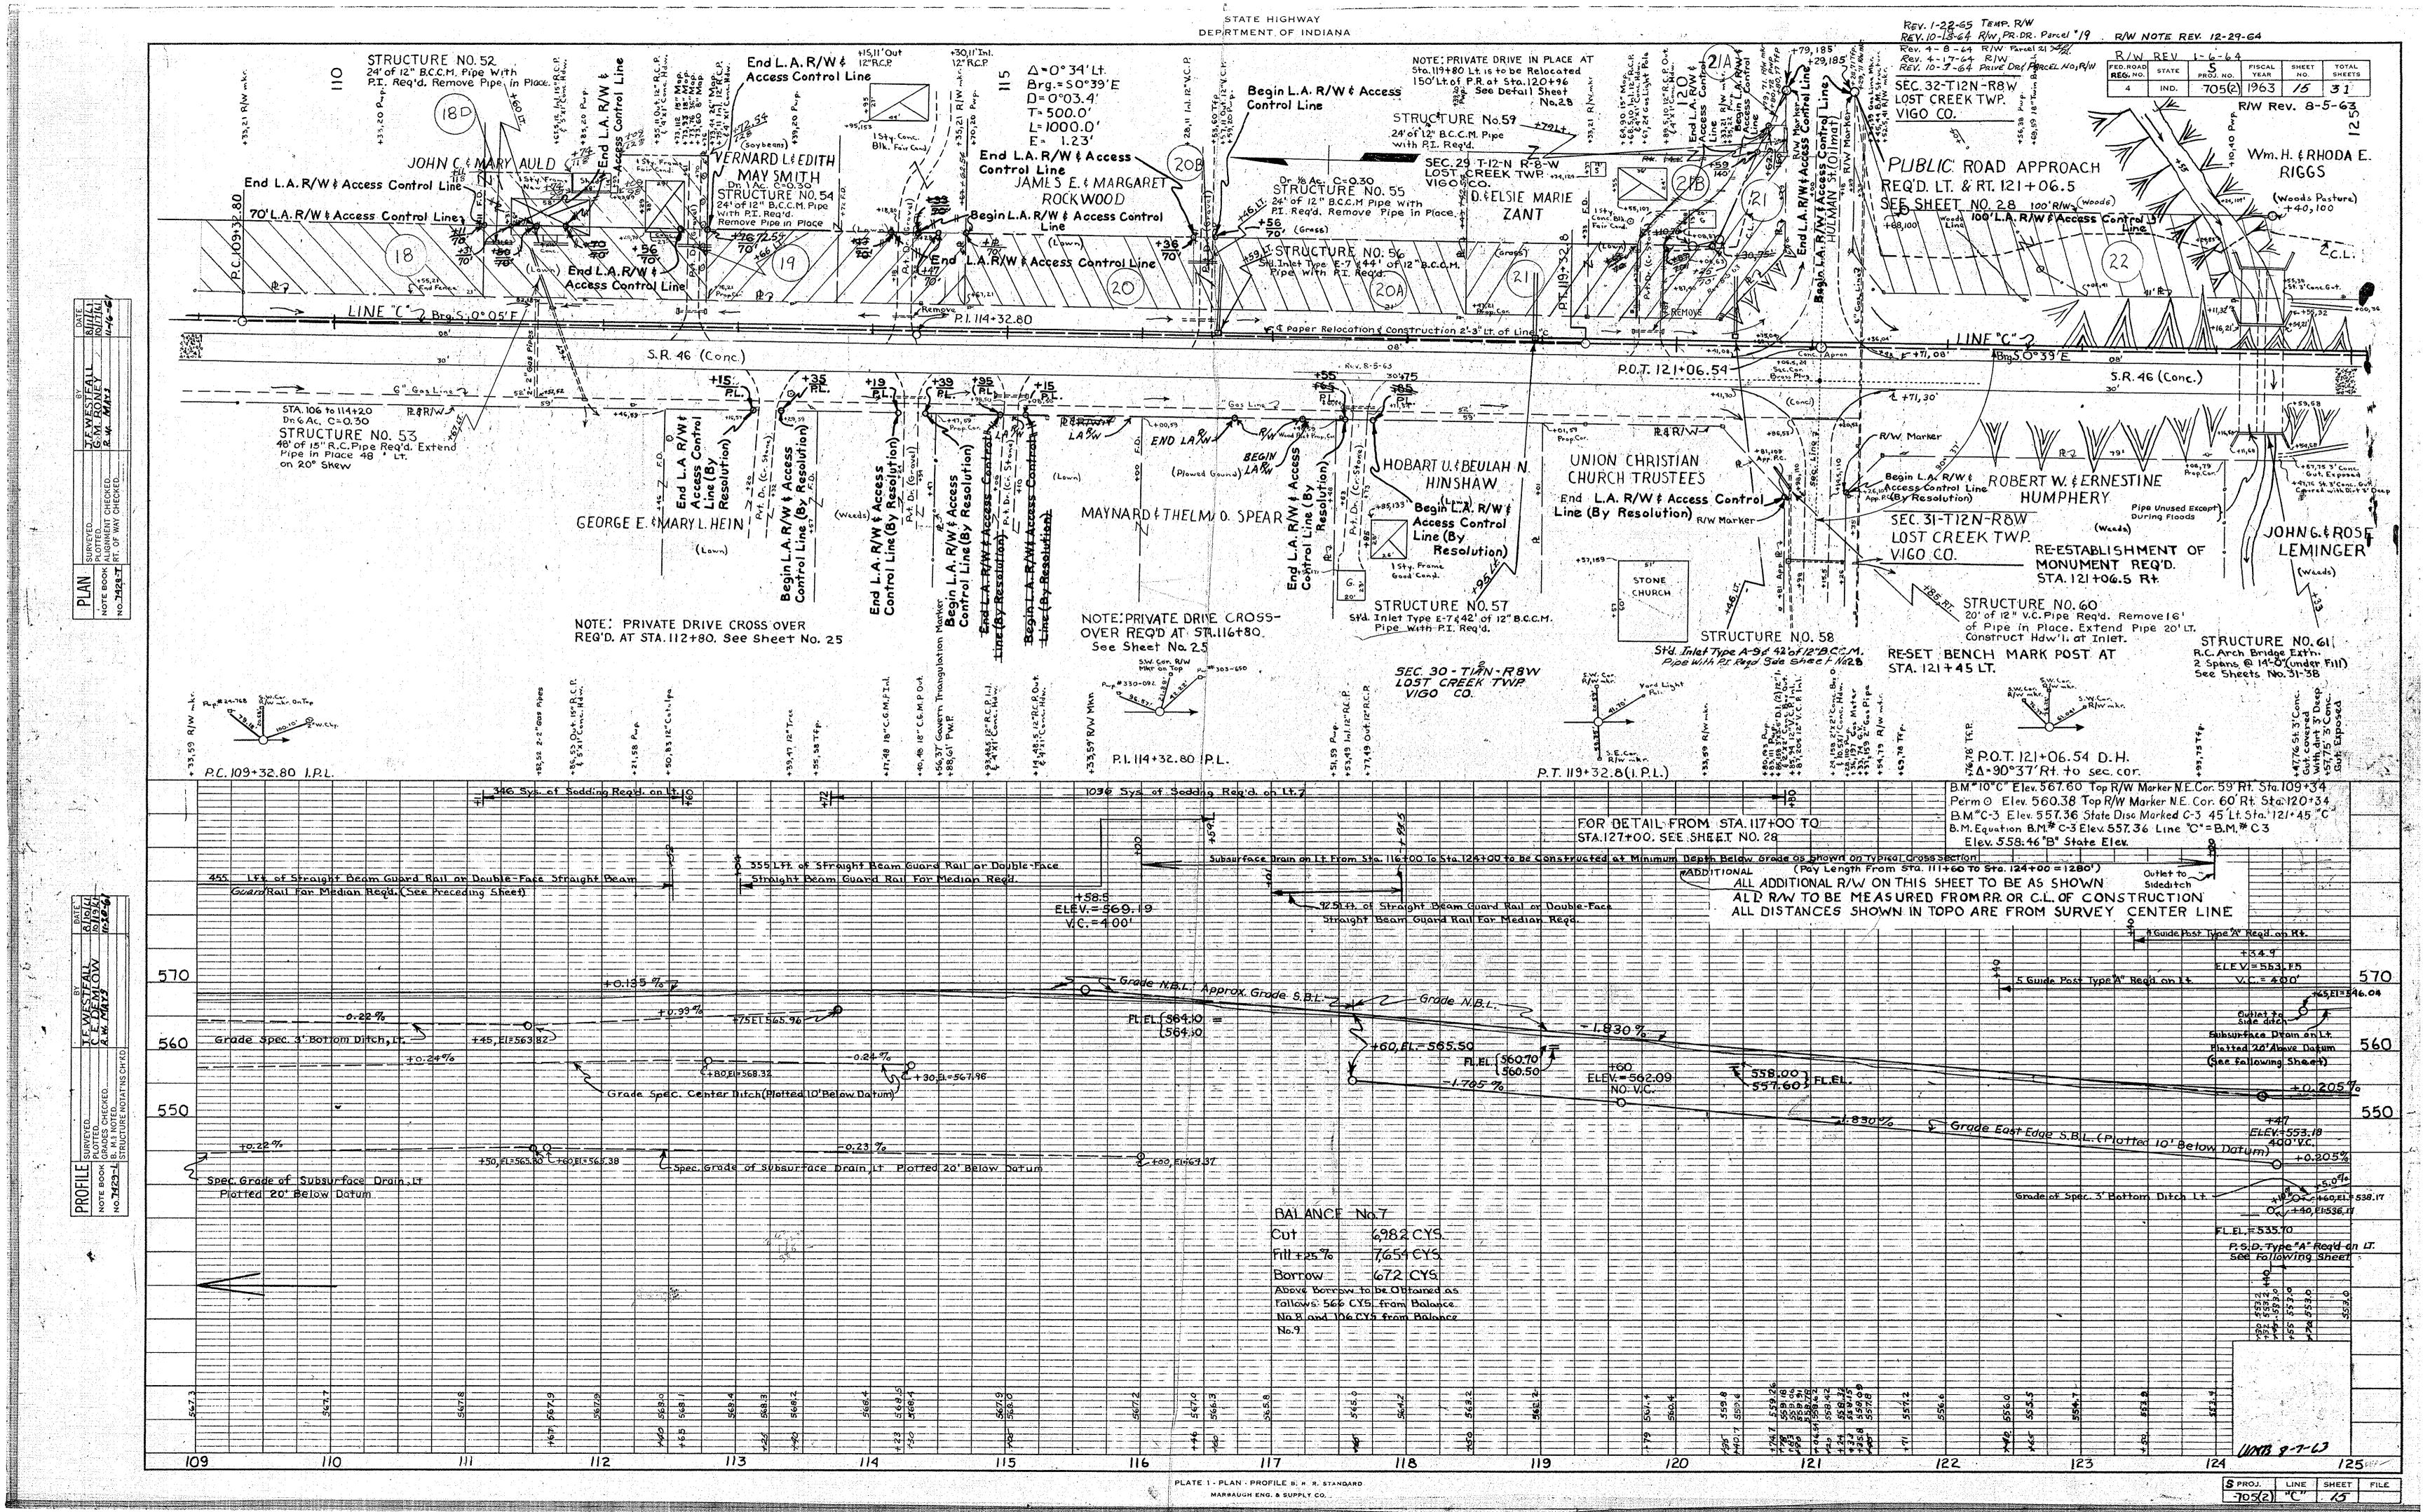

12/17/64 1-28-65 REV. S-705(2)

|                                                        |                  | 事的 化物质 医皮肤管                                    | PAR            | CEL LIS                | TING FO                               | R LAND /      | ACQUISITI | ON            | 3-70:           | 7.1.2.1               | 0392                      | 1-28-65         | REV.                                   |
|--------------------------------------------------------|------------------|------------------------------------------------|----------------|------------------------|---------------------------------------|---------------|-----------|---------------|-----------------|-----------------------|---------------------------|-----------------|----------------------------------------|
|                                                        |                  |                                                |                |                        |                                       |               | COMMISSIO |               |                 |                       |                           |                 |                                        |
|                                                        | PARCEL<br>NUMBER | GRANTOR                                        | CENTER<br>LINE | FROM<br>APPROX<br>STA. | TO<br>APPROX<br>STA•                  | PLAN<br>SHEET | BRIDGE    | TOTAL<br>AREA | R/W<br>EXISTING | NATURE<br>OF<br>TITLE | LAND<br>TO BE<br>ACQUIRED | RESIDUE<br>AREA | BLDG.                                  |
|                                                        | 1<br>1           | MARSH.GILBERTA M.                              | F              | 80                     | 82                                    | 20            |           | 50,000SF      |                 | PE                    | 2,000SF                   | A= 48,000SF     |                                        |
|                                                        | 2                | PETZOLD LOUIS H ET UX.                         | F              | 82                     | 84                                    | 20            |           | 25 • 000SF    |                 | PE                    | 1,000SF                   | A= 24,000SF     |                                        |
|                                                        | 3                | HULMAN ANTON JR. ET AL.                        | PR             | 10                     | 17                                    | 08            |           | 376 • 201AC   | 8.552AC         | LA                    | 1.697AC                   | A=353.320AC     |                                        |
|                                                        | 3A               |                                                | PR             | 17                     | 27                                    | 08+09         |           |               |                 | LA                    | 2.056AC                   |                 |                                        |
|                                                        | 3H               |                                                | PR             | 27                     | 39                                    | 09+10         |           | 8             |                 | LA                    | 2•368AC                   |                 | e<br>Line e est                        |
| 2 #40 0 0 10 10 0 0 0 0 0 0 0 0 0 0 0 0 0 0            | 3 K<br>3 B       |                                                | PR<br>F        | 39<br>90               | 68<br>101                             | 10+11+        | 12        | **            |                 | LA<br>PE              | 6.482AC<br>0.819AC        |                 |                                        |
|                                                        | 36               |                                                | PR             | 17                     | 18                                    | 08            |           |               |                 | PE                    | 0.121AC                   |                 |                                        |
|                                                        | 3 D              |                                                | S-42-C         | 52                     | 62                                    | 23            |           |               |                 | PE                    | 0.579AC                   |                 | *                                      |
|                                                        | 3G               |                                                | PR             | 26                     | 27                                    | 09            |           |               |                 | PE                    | 0.092AC                   |                 |                                        |
|                                                        | 3J               |                                                | PR             | 38                     | 39                                    | 10            |           |               |                 | PE                    | 0.115AC                   |                 |                                        |
|                                                        | 3 E              |                                                | S-42-C         |                        | 54                                    | 23            |           |               |                 | ТВ                    | 0.108AC                   |                 | *                                      |
|                                                        | 3F               |                                                | S-42-C         |                        | 55                                    | 23            |           |               |                 | тв                    | 0.093AC                   |                 | *                                      |
|                                                        | 4                | PIPES.LETTIA F.                                | F              | 81                     | 82                                    | 20            |           | 33,308SF      |                 | ΤE                    | 2,460SF                   | A= 33,308SF     |                                        |
|                                                        | <b>.</b>         | MACE HARLEY E. ET UX.                          | F              | 84                     | 85                                    | 20            |           | 25,000SF      |                 | PE                    | 2,695SF                   | A= 22,305SF     |                                        |
| REV. 1-28-65<br>M.W. MYERS                             | .6               | FRODERMAN FOUNDATION                           |                | 87                     | 88                                    | 21            |           | 3•848AC       | 1.034AC         | LA                    |                           | A= 2.384AC      |                                        |
|                                                        | .6 A             |                                                | F              | 85                     |                                       | 21            |           |               |                 | PE                    | 0.248AC                   |                 |                                        |
|                                                        | 7                | FRODERMAN FOUNDATION                           | PR             | 33                     | 34                                    | 09            |           | 13.980AC      |                 | LA                    | •                         | A= 13.965AC     |                                        |
|                                                        | 8                | WORLD GOSPEL CHURCH INC                        | 11.            | 34                     |                                       | 10            |           | 516,886SF     |                 | LA                    | 1,342SF                   | A=303 + 162SF   |                                        |
|                                                        |                  |                                                |                |                        |                                       |               |           |               |                 |                       | 0.320                     | B=212,382SF     |                                        |
| REV. 12/29/64<br>W.E. HYDE                             | 9<br>9A          | WHALEN. EDWARD J. ET UX.                       | PR<br>PR       | 50<br>54               | 55<br>55                              | 11            |           | 55•040AC      | 0.909AC         | LA<br>PE              | 0.320<br>0.034 AC         | A= 53.777AC     |                                        |
|                                                        | 10               | CITY OF TERRE HAUTE                            | PR             | 55                     | 68                                    | 11+12         |           | 104.960AC     | 1.790AC         | LA                    | 1.074AC                   | A=101.393AC     |                                        |
|                                                        | 10A              |                                                | S-42-C         | 38                     | 48                                    | 22            |           |               |                 | PE                    | 0.703AC                   |                 |                                        |
|                                                        | 11               | WILSON.FLORENCE                                | S-42-C         | 38                     | 48                                    | 22            |           | 160.000AC     | 5.290AC         | PE                    |                           | A=154.037AC     |                                        |
|                                                        | 12               | ZIMMERMAN, JAMES W ET UX                       | S-42-C         | 55                     | 56                                    | 23            |           | •500AC        | 0.086AC         | PE                    |                           | A= 0.353AC      |                                        |
|                                                        | 13               | ZIMMERMAN.CHARLES F.                           | C              | 70                     | 79                                    | 12            |           | 46.529AC      | 2•618AC         | LA                    |                           | A= 41.815AC     |                                        |
| 1991 (1991) (1991) (1991)<br>1992 (1991) (1991) (1991) | 13A              |                                                | C              | 81                     | 83                                    | 13            |           |               |                 | LA                    | 0.169AC                   |                 |                                        |
|                                                        | 13B              |                                                | . <b>c</b>     | 83                     | 84                                    | 13            |           |               |                 | LA                    | 0.085AC                   |                 |                                        |
|                                                        | 13C              |                                                | C              | 84                     | 86                                    | 13            |           |               |                 | LA                    | 0.251AC                   |                 |                                        |
|                                                        | 13D              |                                                | C              | 82                     | 83                                    | 13            |           |               |                 | PΕ                    | 0.056AC                   |                 |                                        |
|                                                        | 13E              |                                                | C              | 83                     | 8.4                                   | 13            |           |               |                 | PE                    | 0.056AC                   |                 | *                                      |
|                                                        | 13F              |                                                | S-42-C         |                        | 55                                    | 23            |           |               |                 | PE                    | 0.170AC                   |                 |                                        |
|                                                        | 13G              |                                                | S-42-C         |                        | 61                                    | 23            |           |               |                 | PE                    | 0.302AC                   |                 |                                        |
|                                                        | 14               | ZIMMERMAN, JOHN C. ET UX                       |                | 79                     | 80                                    | 13            |           | •971AC        | 0•184AC         |                       | 0.135AC                   | A= 0.552AC      | *                                      |
|                                                        | 14A              |                                                | <b>c</b>       | 80                     | 81                                    | 13            |           |               |                 | LA                    | 0.076AC                   |                 |                                        |
|                                                        | 148              |                                                | <b>C</b> .     | 80                     | 81                                    | 13            |           |               |                 | PE                    | 0.024AC                   |                 | ************************************** |
|                                                        | 14C              |                                                |                | 79                     | 80                                    | 13            |           | OE OAC        | 1 27240         | TB<br>LA              | 0.128AC                   | A= 43.145AC     |                                        |
|                                                        | 15               | LEMINGER + JOHN G JR • ETUX                    |                | 86                     | 89                                    | 13            |           | 46 • 050AC    | 1•273AC         |                       | 0.529AC                   | 7- 420142AC     |                                        |
|                                                        | 15A              |                                                | Ç              | 89                     | 94                                    | 13            |           |               |                 | LA                    | 0.638AC                   |                 |                                        |
|                                                        | 15B              |                                                | . <b>C</b>     | 94<br>89               | 100<br>90                             | 13+14         |           |               |                 | PE                    | 0.034AC                   |                 |                                        |
|                                                        | 15C              |                                                | c              | 94                     | 90<br>95                              | 13            |           |               |                 | PE                    | 0.024AC                   |                 |                                        |
|                                                        | 15D<br>15E       |                                                | <b>.</b>       | 100                    | 101                                   | 14            |           |               |                 | PE                    | 0.024AC                   |                 | *                                      |
|                                                        | 16               | STURGEON, JOSEPH A ET UX                       |                | 100                    | 101                                   | 14            |           | •478AC        |                 | LA                    | 0.132AC                   | A= 0.320AC      | *                                      |
|                                                        | 16A              |                                                | C              | 101                    | 102                                   | 14            |           |               |                 | PE                    | 0.026AC                   |                 |                                        |
|                                                        | 16B              |                                                | c              | 100                    | 107                                   | 14            |           |               |                 | ТВ                    | 0.068AC                   |                 | *                                      |
|                                                        | 17               | FOY.WARREN L. ET UX.                           | c              | 102                    | 103                                   | 14            |           | •472AC        |                 | LA                    | 0.135AC                   | A= 0.313AC      | *                                      |
|                                                        | 17A              | eng menjulik di Pilip (4<br>Manualian di Pilip | <b>c</b>       | 101                    | 102                                   | 14            |           |               |                 | PE                    | 0.024AC                   |                 |                                        |
|                                                        | 178              |                                                | c              | 102                    |                                       | 14            |           |               |                 | ТВ                    | 0.085AC                   |                 | *                                      |
|                                                        | 18               | AULD JOHN C. ET UX.                            | c              | 103                    | 113                                   | 14+15         |           | 14.125AC      | 0•901AC         | LA                    | 1.150AC                   | A= 12.074AC     | *                                      |
|                                                        | 18D              |                                                | C              | 111                    | 113                                   | 15            |           |               |                 | тв                    | 0.168AC                   |                 | *                                      |
|                                                        | 19               | SMITH. VERNARD L. ET UX                        |                | 113                    | 115                                   | 15            |           | 2.622AC       | 0.174AC         | LA                    | 0.224AC                   | A= 2.224AC      |                                        |
|                                                        | 20               | ROCKWOOD, JAMES E. ET U                        |                | 115                    | 116                                   | 15            |           | 3.004AC       | 0 • 348AC       | LA                    | 0+204AC                   | A= 2.209A0      |                                        |
|                                                        | 20A              |                                                | ¢              |                        | 118                                   | 15            |           |               |                 | LA                    | 0.219AC                   |                 |                                        |
|                                                        | 20B              |                                                | C              |                        | 117                                   | 15            |           |               |                 | PE                    | 0.024AC                   |                 |                                        |
|                                                        | 21               | ZANT.DAVID ET UX.                              | <b>c</b>       | 118                    | 1 1 1 1 1 1 1 1 1 1 1 1 1 1 1 1 1 1 1 | 15            |           | 1.455AC       | 0•397AC         |                       |                           | A= 0.734A0      |                                        |
|                                                        | 21A              |                                                | C              | 120                    |                                       | 15            |           |               |                 | LA                    | 0.005AC                   |                 |                                        |
|                                                        | 218              |                                                | Č              |                        | 120                                   | 15            |           |               |                 | PE                    | 0.008AC                   |                 |                                        |
|                                                        |                  |                                                |                |                        |                                       |               |           |               |                 |                       |                           |                 |                                        |