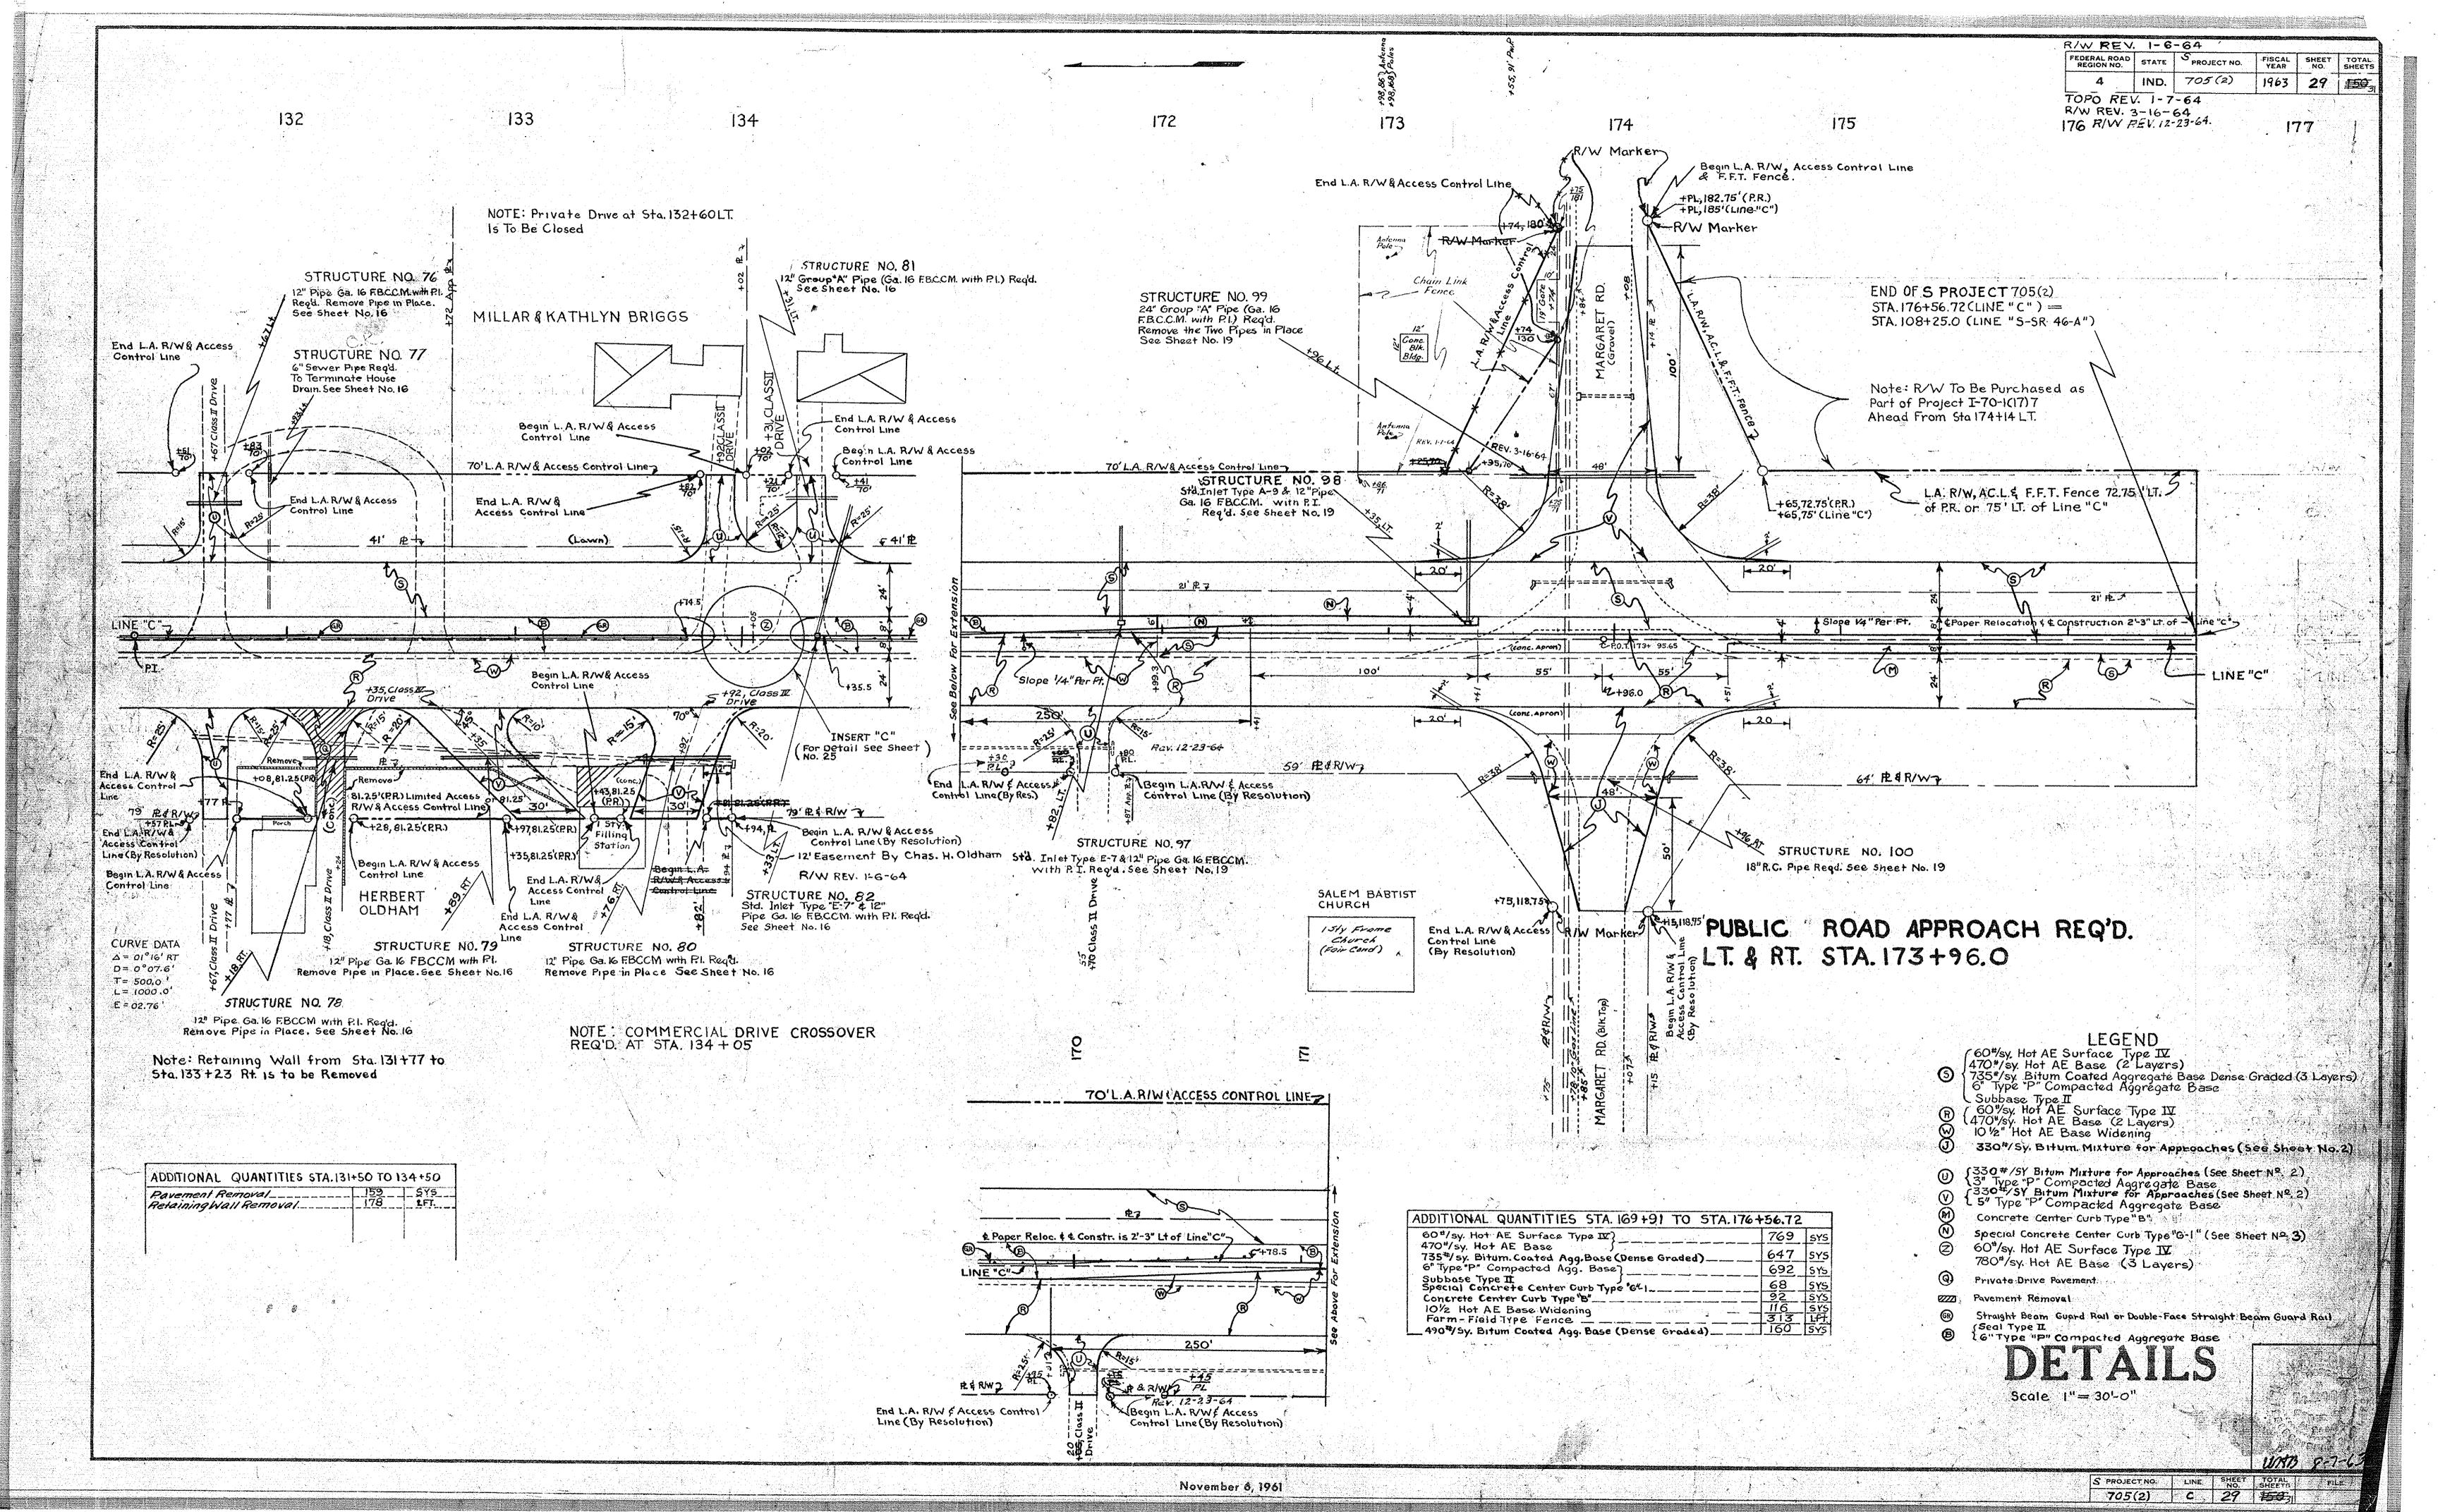

12/17/64 1-28-65 REV. S-705(2)

|                                                        |                  | 事的 化物质 医皮肤管                                    | PAR            | CEL LIS                | TING FO                               | R LAND /      | ACQUISITI | ON            | 3-70:           | 7.1.2.1               | 0392                      | 1-28-65         | REV.                                   |
|--------------------------------------------------------|------------------|------------------------------------------------|----------------|------------------------|---------------------------------------|---------------|-----------|---------------|-----------------|-----------------------|---------------------------|-----------------|----------------------------------------|
|                                                        |                  |                                                |                |                        |                                       |               | COMMISSIO |               |                 |                       |                           |                 |                                        |
|                                                        | PARCEL<br>NUMBER | GRANTOR                                        | CENTER<br>LINE | FROM<br>APPROX<br>STA. | TO<br>APPROX<br>STA•                  | PLAN<br>SHEET | BRIDGE    | TOTAL<br>AREA | R/W<br>EXISTING | NATURE<br>OF<br>TITLE | LAND<br>TO BE<br>ACQUIRED | RESIDUE<br>AREA | BLDG.                                  |
|                                                        | 1<br>1           | MARSH.GILBERTA M.                              | F              | 80                     | 82                                    | 20            |           | 50,000SF      |                 | PE                    | 2,000SF                   | A= 48,000SF     |                                        |
|                                                        | 2                | PETZOLD LOUIS H ET UX.                         | F              | 82                     | 84                                    | 20            |           | 25 • 000SF    |                 | PE                    | 1,000SF                   | A= 24,000SF     |                                        |
|                                                        | 3                | HULMAN ANTON JR. ET AL.                        | PR             | 10                     | 17                                    | 08            |           | 376 • 201AC   | 8.552AC         | LA                    | 1.697AC                   | A=353.320AC     |                                        |
|                                                        | 3A               |                                                | PR             | 17                     | 27                                    | 08+09         |           |               |                 | LA                    | 2.056AC                   |                 |                                        |
|                                                        | 3H               |                                                | PR             | 27                     | 39                                    | 09+10         |           | 8             |                 | LA                    | 2•368AC                   |                 | e<br>Line e est                        |
| 2 #40 0 0 10 10 0 0 0 0 0 0 0 0 0 0 0 0 0 0            | 3 K<br>3 B       |                                                | PR<br>F        | 39<br>90               | 68<br>101                             | 10+11+        | 12        | **            |                 | LA<br>PE              | 6.482AC<br>0.819AC        |                 |                                        |
|                                                        | 36               |                                                | PR             | 17                     | 18                                    | 08            |           |               |                 | PE                    | 0.121AC                   |                 |                                        |
|                                                        | 3 D              |                                                | S-42-C         | 52                     | 62                                    | 23            |           |               |                 | PE                    | 0.579AC                   |                 | *                                      |
|                                                        | 3G               |                                                | PR             | 26                     | 27                                    | 09            |           |               |                 | PE                    | 0.092AC                   |                 |                                        |
|                                                        | 3J               |                                                | PR             | 38                     | 39                                    | 10            |           |               |                 | PE                    | 0.115AC                   |                 |                                        |
|                                                        | 3 E              |                                                | S-42-C         |                        | 54                                    | 23            |           |               |                 | ТВ                    | 0.108AC                   |                 | *                                      |
|                                                        | 3F               |                                                | S-42-C         |                        | 55                                    | 23            |           |               |                 | тв                    | 0.093AC                   |                 | *                                      |
|                                                        | 4                | PIPES.LETTIA F.                                | F              | 81                     | 82                                    | 20            |           | 33,308SF      |                 | ΤE                    | 2,460SF                   | A= 33,308SF     |                                        |
|                                                        | <b>.</b>         | MACE HARLEY E. ET UX.                          | F              | 84                     | 85                                    | 20            |           | 25,000SF      |                 | PE                    | 2,695SF                   | A= 22,305SF     |                                        |
| REV. 1-28-65<br>M.W. MYERS                             | .6               | FRODERMAN FOUNDATION                           |                | 87                     | 88                                    | 21            |           | 3•848AC       | 1.034AC         | LA                    |                           | A= 2.384AC      |                                        |
|                                                        | .6 A             |                                                | F              | 85                     |                                       | 21            |           |               |                 | PE                    | 0.248AC                   |                 |                                        |
|                                                        | 7                | FRODERMAN FOUNDATION                           | PR             | 33                     | 34                                    | 09            |           | 13.980AC      |                 | LA                    | •                         | A= 13.965AC     |                                        |
|                                                        | 8                | WORLD GOSPEL CHURCH INC                        | 11.            | 34                     |                                       | 10            |           | 516,886SF     |                 | LA                    | 1,342SF                   | A=303 + 162SF   |                                        |
|                                                        |                  |                                                |                |                        |                                       |               |           |               |                 |                       | 0.320                     | B=212,382SF     |                                        |
| REV. 12/29/64<br>W.E. HYDE                             | 9<br>9A          | WHALEN. EDWARD J. ET UX.                       | PR<br>PR       | 50<br>54               | 55<br>55                              | 11            |           | 55•040AC      | 0.909AC         | LA<br>PE              | 0.320<br>0.034 AC         | A= 53.777AC     |                                        |
|                                                        | 10               | CITY OF TERRE HAUTE                            | PR             | 55                     | 68                                    | 11+12         |           | 104.960AC     | 1.790AC         | LA                    | 1.074AC                   | A=101.393AC     |                                        |
|                                                        | 10A              |                                                | S-42-C         | 38                     | 48                                    | 22            |           |               |                 | PE                    | 0.703AC                   |                 |                                        |
|                                                        | 11               | WILSON.FLORENCE                                | S-42-C         | 38                     | 48                                    | 22            |           | 160.000AC     | 5.290AC         | PE                    |                           | A=154.037AC     |                                        |
|                                                        | 12               | ZIMMERMAN, JAMES W ET UX                       | S-42-C         | 55                     | 56                                    | 23            |           | •500AC        | 0.086AC         | PE                    |                           | A= 0.353AC      |                                        |
|                                                        | 13               | ZIMMERMAN.CHARLES F.                           | C              | 70                     | 79                                    | 12            |           | 46.529AC      | 2•618AC         | LA                    |                           | A= 41.815AC     |                                        |
| 1991 (1991) (1991) (1991)<br>1992 (1991) (1991) (1991) | 13A              |                                                | C              | 81                     | 83                                    | 13            |           |               |                 | LA                    | 0.169AC                   |                 |                                        |
|                                                        | 13B              |                                                | . <b>c</b>     | 83                     | 84                                    | 13            |           |               |                 | LA                    | 0.085AC                   |                 |                                        |
|                                                        | 13C              |                                                | C              | 84                     | 86                                    | 13            |           |               |                 | LA                    | 0.251AC                   |                 |                                        |
|                                                        | 13D              |                                                | C              | 82                     | 83                                    | 13            |           |               |                 | PΕ                    | 0.056AC                   |                 |                                        |
|                                                        | 13E              |                                                | C              | 83                     | 8.4                                   | 13            |           |               |                 | PE                    | 0.056AC                   |                 | *                                      |
|                                                        | 13F              |                                                | S-42-C         |                        | 55                                    | 23            |           |               |                 | PE                    | 0.170AC                   |                 |                                        |
|                                                        | 13G              |                                                | S-42-C         |                        | 61                                    | 23            |           |               |                 | PE                    | 0.302AC                   |                 |                                        |
|                                                        | 14               | ZIMMERMAN, JOHN C. ET UX                       |                | 79                     | 80                                    | 13            |           | •971AC        | 0•184AC         |                       | 0.135AC                   | A= 0.552AC      | *                                      |
|                                                        | 14A              |                                                | <b>c</b>       | 80                     | 81                                    | 13            |           |               |                 | LA                    | 0.076AC                   |                 |                                        |
|                                                        | 148              |                                                | <b>C</b> .     | 80                     | 81                                    | 13            |           |               |                 | PE                    | 0.024AC                   |                 | ************************************** |
|                                                        | 14C              |                                                |                | 79                     | 80                                    | 13            |           | OE OAC        | 1 27240         | TB<br>LA              | 0.128AC                   | A= 43.145AC     |                                        |
|                                                        | 15               | LEMINGER + JOHN G JR • ETUX                    |                | 86                     | 89                                    | 13            |           | 46 • 050AC    | 1•273AC         |                       | 0.529AC                   | 7- 420142AC     |                                        |
|                                                        | 15A              |                                                | Ç              | 89                     | 94                                    | 13            |           |               |                 | LA                    | 0.638AC                   |                 |                                        |
|                                                        | 15B              |                                                | . <b>C</b>     | 94<br>89               | 100<br>90                             | 13+14         |           |               |                 | PE                    | 0.034AC                   |                 |                                        |
|                                                        | 15C              |                                                | c              | 94                     | 90<br>95                              | 13            |           |               |                 | PE                    | 0.024AC                   |                 |                                        |
|                                                        | 15D<br>15E       |                                                | <b>.</b>       | 100                    | 101                                   | 14            |           |               |                 | PE                    | 0.024AC                   |                 | *                                      |
|                                                        | 16               | STURGEON, JOSEPH A ET UX                       |                | 100                    | 101                                   | 14            |           | •478AC        |                 | LA                    | 0.132AC                   | A= 0.320AC      | *                                      |
|                                                        | 16A              |                                                | C              | 101                    | 102                                   | 14            |           |               |                 | PE                    | 0.026AC                   |                 |                                        |
|                                                        | 16B              |                                                | c              | 100                    | 107                                   | 14            |           |               |                 | ТВ                    | 0.068AC                   |                 | *                                      |
|                                                        | 17               | FOY.WARREN L. ET UX.                           | c              | 102                    | 103                                   | 14            |           | •472AC        |                 | LA                    | 0.135AC                   | A= 0.313AC      | *                                      |
|                                                        | 17A              | eng menjulik di Pilip (4<br>Manualian di Pilip | <b>c</b>       | 101                    | 102                                   | 14            |           |               |                 | PE                    | 0.024AC                   |                 |                                        |
|                                                        | 178              |                                                | c              | 102                    |                                       | 14            |           |               |                 | ТВ                    | 0.085AC                   |                 | *                                      |
|                                                        | 18               | AULD JOHN C. ET UX.                            | c              | 103                    | 113                                   | 14+15         |           | 14.125AC      | 0•901AC         | LA                    | 1.150AC                   | A= 12.074AC     | *                                      |
|                                                        | 18D              |                                                | C              | 111                    | 113                                   | 15            |           |               |                 | тв                    | 0.168AC                   |                 | *                                      |
|                                                        | 19               | SMITH. VERNARD L. ET UX                        |                | 113                    | 115                                   | 15            |           | 2.622AC       | 0.174AC         | LA                    | 0.224AC                   | A= 2.224AC      |                                        |
|                                                        | 20               | ROCKWOOD, JAMES E. ET U                        |                | 115                    | 116                                   | 15            |           | 3.004AC       | 0 • 348AC       | LA                    | 0+204AC                   | A= 2.209A0      |                                        |
|                                                        | 20A              |                                                | ¢              |                        | 118                                   | 15            |           |               |                 | LA                    | 0.219AC                   |                 |                                        |
|                                                        | 20B              |                                                | C              |                        | 117                                   | 15            |           |               |                 | PE                    | 0.024AC                   |                 |                                        |
|                                                        | 21               | ZANT.DAVID ET UX.                              | <b>c</b>       | 118                    | 1 1 1 1 1 1 1 1 1 1 1 1 1 1 1 1 1 1 1 | 15            |           | 1.455AC       | 0•397AC         |                       |                           | A= 0.734A0      |                                        |
|                                                        | 21A              |                                                | C              | 120                    |                                       | 15            |           |               |                 | LA                    | 0.005AC                   |                 |                                        |
|                                                        | 218              |                                                | Č              |                        | 120                                   | 15            |           |               |                 | PE                    | 0.008AC                   |                 |                                        |
|                                                        |                  |                                                |                |                        |                                       |               |           |               |                 |                       |                           |                 |                                        |