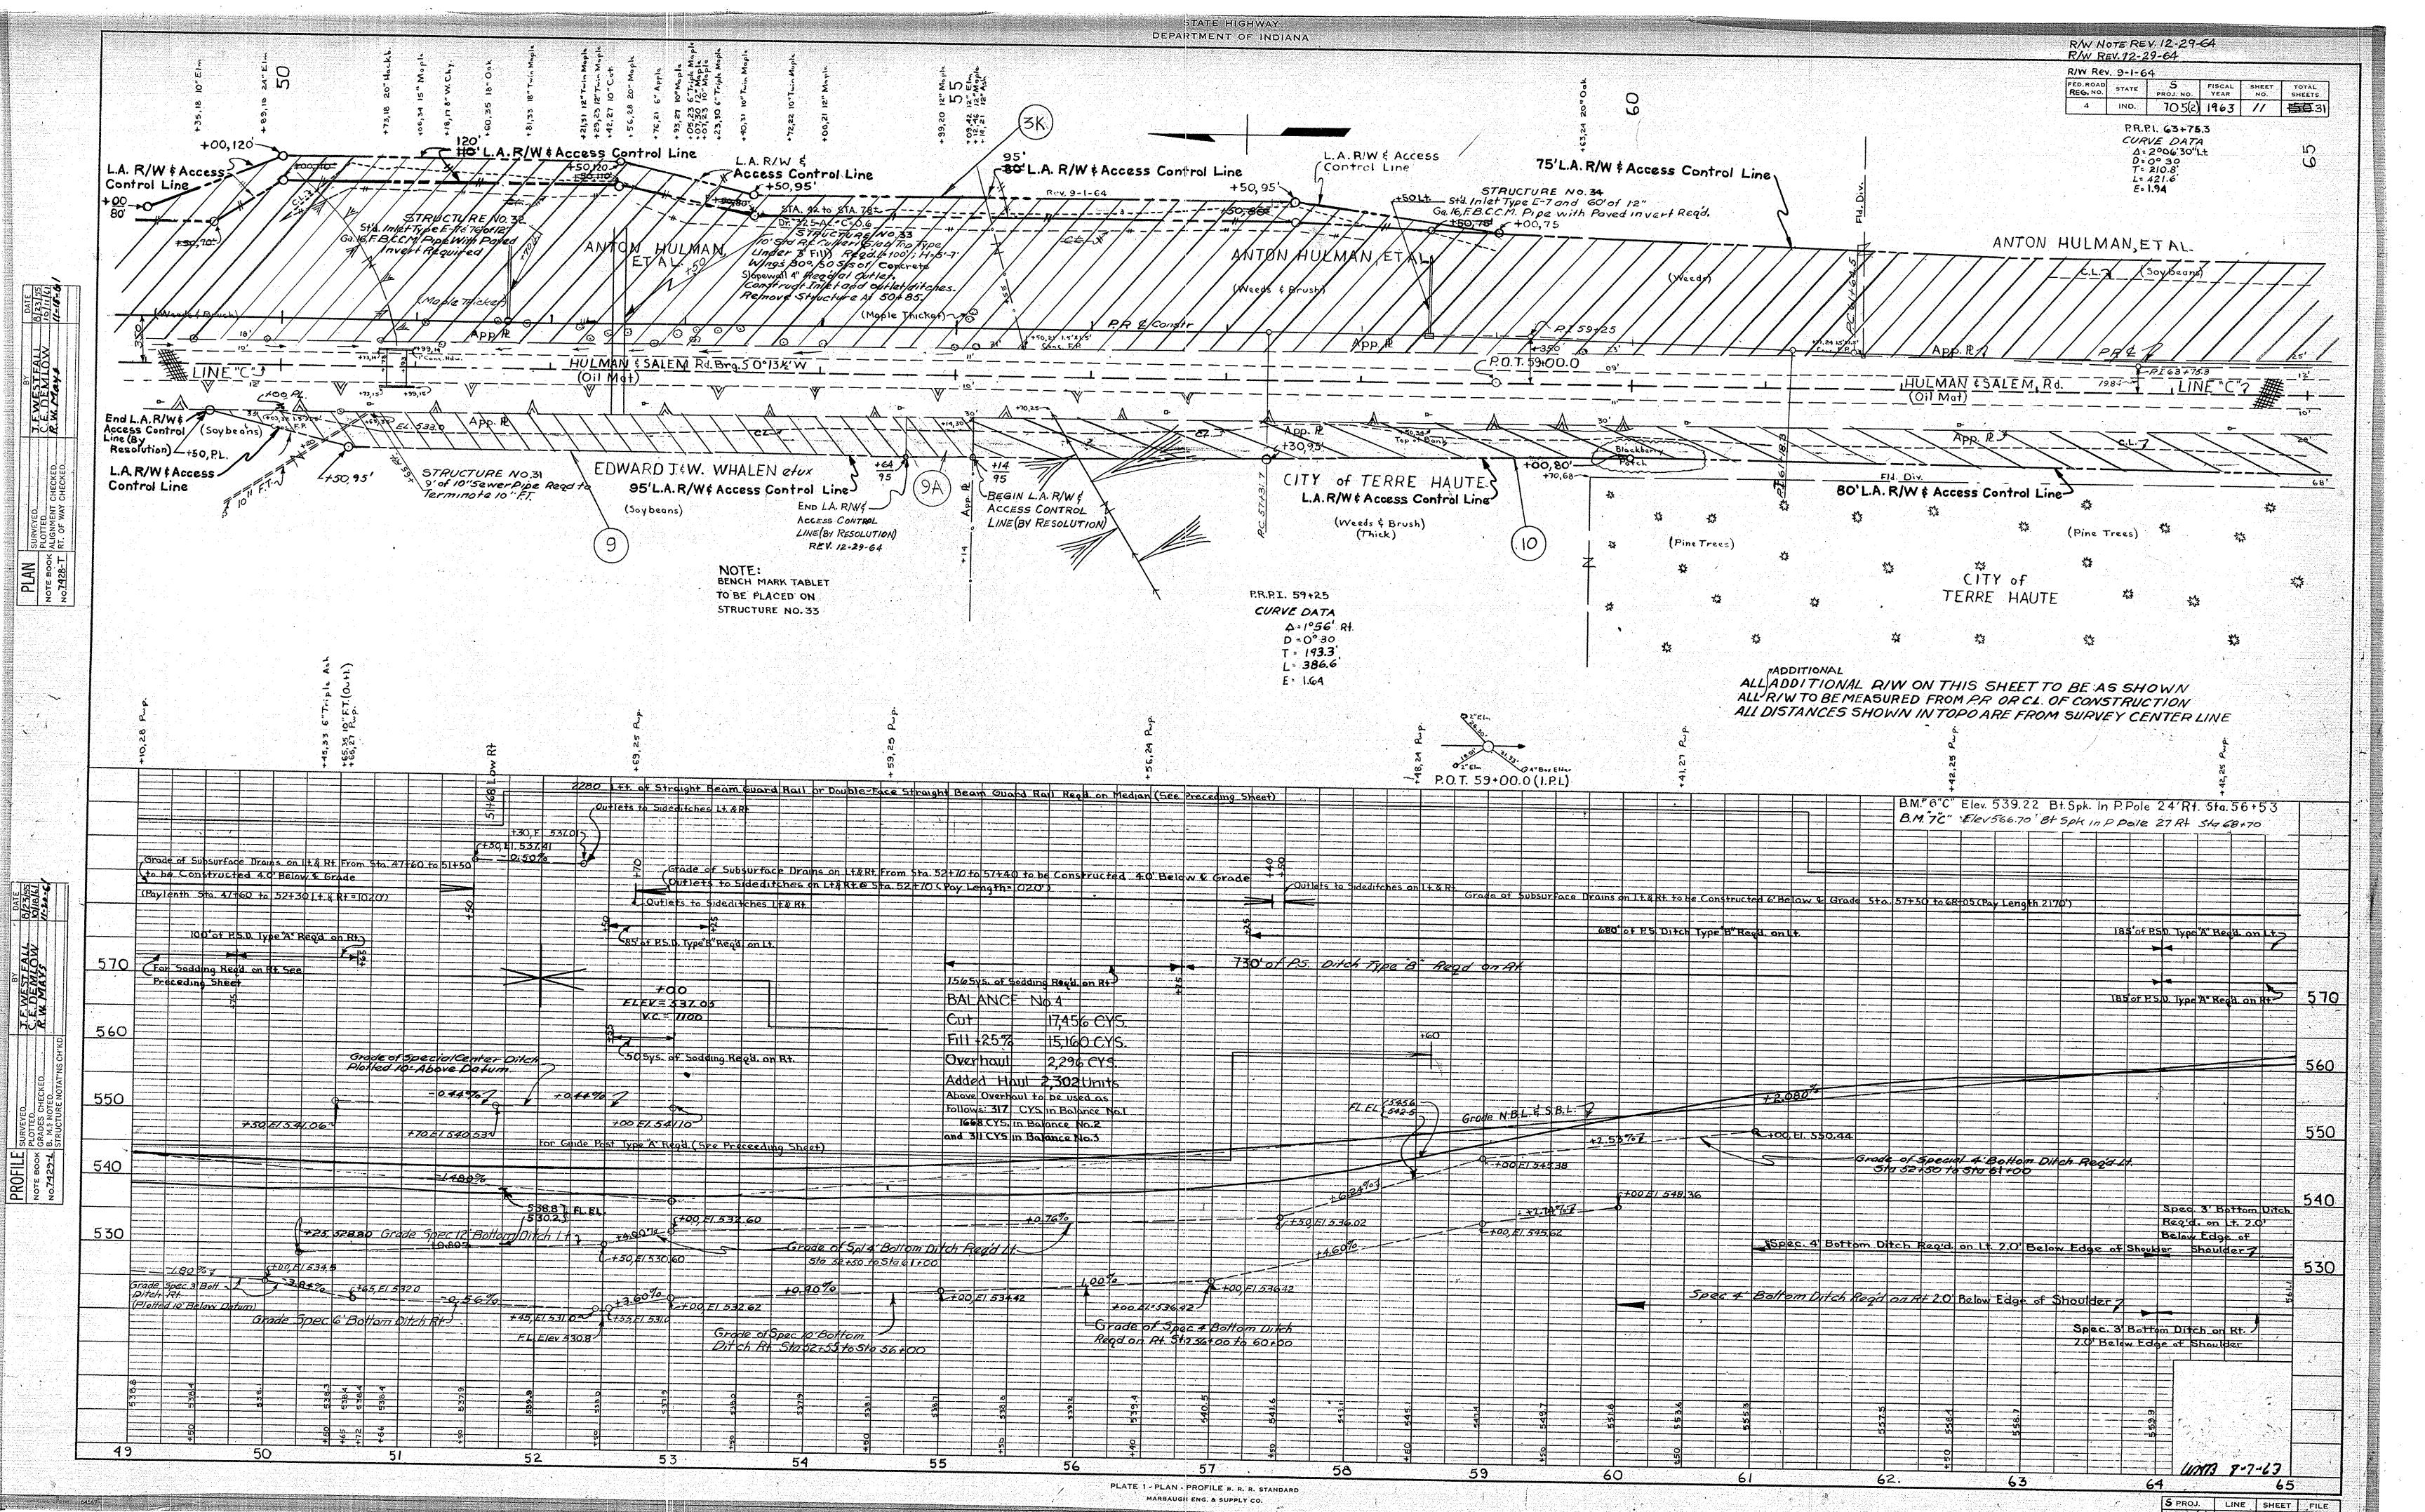

12/17/64 1-28-65 REV. S-705(2)

|                                                        |                  | 事的 化物质 医皮肤管                                    | PAR            | CEL LIS                | TING FO                               | R LAND /      | ACQUISITI | ON            | 3-70:           | 7.1.2.1               | 0392                      | 1-28-65         | REV.                                   |
|--------------------------------------------------------|------------------|------------------------------------------------|----------------|------------------------|---------------------------------------|---------------|-----------|---------------|-----------------|-----------------------|---------------------------|-----------------|----------------------------------------|
|                                                        |                  |                                                |                |                        |                                       |               | COMMISSIO |               |                 |                       |                           |                 |                                        |
|                                                        | PARCEL<br>NUMBER | GRANTOR                                        | CENTER<br>LINE | FROM<br>APPROX<br>STA. | TO<br>APPROX<br>STA•                  | PLAN<br>SHEET | BRIDGE    | TOTAL<br>AREA | R/W<br>EXISTING | NATURE<br>OF<br>TITLE | LAND<br>TO BE<br>ACQUIRED | RESIDUE<br>AREA | BLDG.                                  |
|                                                        | 1<br>1           | MARSH.GILBERTA M.                              | F              | 80                     | 82                                    | 20            |           | 50,000SF      |                 | PE                    | 2,000SF                   | A= 48,000SF     |                                        |
|                                                        | 2                | PETZOLD LOUIS H ET UX.                         | F              | 82                     | 84                                    | 20            |           | 25 • 000SF    |                 | PE                    | 1,000SF                   | A= 24,000SF     |                                        |
|                                                        | 3                | HULMAN ANTON JR. ET AL.                        | PR             | 10                     | 17                                    | 08            |           | 376 • 201AC   | 8.552AC         | LA                    | 1.697AC                   | A=353.320AC     |                                        |
|                                                        | 3A               |                                                | PR             | 17                     | 27                                    | 08+09         |           |               |                 | LA                    | 2.056AC                   |                 |                                        |
|                                                        | 3H               |                                                | PR             | 27                     | 39                                    | 09+10         |           | 8             |                 | LA                    | 2•368AC                   |                 | e<br>Line e est                        |
| 2 #40 0 0 10 10 0 0 0 0 0 0 0 0 0 0 0 0 0 0            | 3 K<br>3 B       |                                                | PR<br>F        | 39<br>90               | 68<br>101                             | 10+11+        | 12        | **            |                 | LA<br>PE              | 6.482AC<br>0.819AC        |                 |                                        |
|                                                        | 36               |                                                | PR             | 17                     | 18                                    | 08            |           |               |                 | PE                    | 0.121AC                   |                 |                                        |
|                                                        | 3 D              |                                                | S-42-C         | 52                     | 62                                    | 23            |           |               |                 | PE                    | 0.579AC                   |                 | *                                      |
|                                                        | 3G               |                                                | PR             | 26                     | 27                                    | 09            |           |               |                 | PE                    | 0.092AC                   |                 |                                        |
|                                                        | 3J               |                                                | PR             | 38                     | 39                                    | 10            |           |               |                 | PE                    | 0.115AC                   |                 |                                        |
|                                                        | 3 E              |                                                | S-42-C         |                        | 54                                    | 23            |           |               |                 | ТВ                    | 0.108AC                   |                 | *                                      |
|                                                        | 3F               |                                                | S-42-C         |                        | 55                                    | 23            |           |               |                 | тв                    | 0.093AC                   |                 | *                                      |
|                                                        | 4                | PIPES.LETTIA F.                                | F              | 81                     | 82                                    | 20            |           | 33,308SF      |                 | ΤE                    | 2,460SF                   | A= 33,308SF     |                                        |
|                                                        | <b>.</b>         | MACE HARLEY E. ET UX.                          | F              | 84                     | 85                                    | 20            |           | 25,000SF      |                 | PE                    | 2,695SF                   | A= 22,305SF     |                                        |
| REV. 1-28-65<br>M.W. MYERS                             | .6               | FRODERMAN FOUNDATION                           |                | 87                     | 88                                    | 21            |           | 3•848AC       | 1.034AC         | LA                    |                           | A= 2.384AC      |                                        |
|                                                        | .6 A             |                                                | F              | 85                     |                                       | 21            |           |               |                 | PE                    | 0.248AC                   |                 |                                        |
|                                                        | 7                | FRODERMAN FOUNDATION                           | PR             | 33                     | 34                                    | 09            |           | 13.980AC      |                 | LA                    | •                         | A= 13.965AC     |                                        |
|                                                        | 8                | WORLD GOSPEL CHURCH INC                        | 11.            | 34                     |                                       | 10            |           | 516,886SF     |                 | LA                    | 1,342SF                   | A=303 + 162SF   |                                        |
|                                                        |                  |                                                |                |                        |                                       |               |           |               |                 |                       | 0.320                     | B=212,382SF     |                                        |
| REV. 12/29/64<br>W.E. HYDE                             | 9<br>9A          | WHALEN. EDWARD J. ET UX.                       | PR<br>PR       | 50<br>54               | 55<br>55                              | 11            |           | 55•040AC      | 0.909AC         | LA<br>PE              | 0.320<br>0.034 AC         | A= 53.777AC     |                                        |
|                                                        | 10               | CITY OF TERRE HAUTE                            | PR             | 55                     | 68                                    | 11+12         |           | 104.960AC     | 1.790AC         | LA                    | 1.074AC                   | A=101.393AC     |                                        |
|                                                        | 10A              |                                                | S-42-C         | 38                     | 48                                    | 22            |           |               |                 | PE                    | 0.703AC                   |                 |                                        |
|                                                        | 11               | WILSON.FLORENCE                                | S-42-C         | 38                     | 48                                    | 22            |           | 160.000AC     | 5.290AC         | PE                    |                           | A=154.037AC     |                                        |
|                                                        | 12               | ZIMMERMAN, JAMES W ET UX                       | S-42-C         | 55                     | 56                                    | 23            |           | •500AC        | 0.086AC         | PE                    |                           | A= 0.353AC      |                                        |
|                                                        | 13               | ZIMMERMAN.CHARLES F.                           | C              | 70                     | 79                                    | 12            |           | 46.529AC      | 2•618AC         | LA                    |                           | A= 41.815AC     |                                        |
| 1991 (1991) (1991) (1991)<br>1992 (1991) (1991) (1991) | 13A              |                                                | C              | 81                     | 83                                    | 13            |           |               |                 | LA                    | 0.169AC                   |                 |                                        |
|                                                        | 13B              |                                                | . <b>c</b>     | 83                     | 84                                    | 13            |           |               |                 | LA                    | 0.085AC                   |                 |                                        |
|                                                        | 13C              |                                                | C              | 84                     | 86                                    | 13            |           |               |                 | LA                    | 0.251AC                   |                 |                                        |
|                                                        | 13D              |                                                | C              | 82                     | 83                                    | 13            |           |               |                 | PΕ                    | 0.056AC                   |                 |                                        |
|                                                        | 13E              |                                                | C              | 83                     | 8.4                                   | 13            |           |               |                 | PE                    | 0.056AC                   |                 | *                                      |
|                                                        | 13F              |                                                | S-42-C         |                        | 55                                    | 23            |           |               |                 | PE                    | 0.170AC                   |                 |                                        |
|                                                        | 13G              |                                                | S-42-C         |                        | 61                                    | 23            |           |               |                 | PE                    | 0.302AC                   |                 |                                        |
|                                                        | 14               | ZIMMERMAN, JOHN C. ET UX                       |                | 79                     | 80                                    | 13            |           | •971AC        | 0•184AC         |                       | 0.135AC                   | A= 0.552AC      | *                                      |
|                                                        | 14A              |                                                | <b>c</b>       | 80                     | 81                                    | 13            |           |               |                 | LA                    | 0.076AC                   |                 |                                        |
|                                                        | 148              |                                                | <b>C</b> .     | 80                     | 81                                    | 13            |           |               |                 | PE                    | 0.024AC                   |                 | ************************************** |
|                                                        | 14C              |                                                |                | 79                     | 80                                    | 13            |           | OE OAC        | 1 27240         | TB<br>LA              | 0.128AC                   | A= 43.145AC     |                                        |
|                                                        | 15               | LEMINGER + JOHN G JR • ETUX                    |                | 86                     | 89                                    | 13            |           | 46 • 050AC    | 1•273AC         |                       | 0.529AC                   | 7- 420142AC     |                                        |
|                                                        | 15A              |                                                | Ç              | 89                     | 94                                    | 13            |           |               |                 | LA                    | 0.638AC                   |                 |                                        |
|                                                        | 15B              |                                                | . <b>C</b>     | 94<br>89               | 100<br>90                             | 13+14         |           |               |                 | PE                    | 0.034AC                   |                 |                                        |
|                                                        | 15C              |                                                | c              | 94                     | 90<br>95                              | 13            |           |               |                 | PE                    | 0.024AC                   |                 |                                        |
|                                                        | 15D<br>15E       |                                                | <b>.</b>       | 100                    | 101                                   | 14            |           |               |                 | PE                    | 0.024AC                   |                 | *                                      |
|                                                        | 16               | STURGEON, JOSEPH A ET UX                       |                | 100                    | 101                                   | 14            |           | •478AC        |                 | LA                    | 0.132AC                   | A= 0.320AC      | *                                      |
|                                                        | 16A              |                                                | C              | 101                    | 102                                   | 14            |           |               |                 | PE                    | 0.026AC                   |                 |                                        |
|                                                        | 16B              |                                                | c              | 100                    | 107                                   | 14            |           |               |                 | ТВ                    | 0.068AC                   |                 | *                                      |
|                                                        | 17               | FOY.WARREN L. ET UX.                           | c              | 102                    | 103                                   | 14            |           | •472AC        |                 | LA                    | 0.135AC                   | A= 0.313AC      | *                                      |
|                                                        | 17A              | eng menjulik di Pilip (4<br>Manualian di Pilip | <b>c</b>       | 101                    | 102                                   | 14            |           |               |                 | PE                    | 0.024AC                   |                 |                                        |
|                                                        | 178              |                                                | c              | 102                    |                                       | 14            |           |               |                 | ТВ                    | 0.085AC                   |                 | *                                      |
|                                                        | 18               | AULD JOHN C. ET UX.                            | c              | 103                    | 113                                   | 14+15         |           | 14.125AC      | 0•901AC         | LA                    | 1.150AC                   | A= 12.074AC     | *                                      |
|                                                        | 18D              |                                                | C              | 111                    | 113                                   | 15            |           |               |                 | тв                    | 0.168AC                   |                 | *                                      |
|                                                        | 19               | SMITH. VERNARD L. ET UX                        |                | 113                    | 115                                   | 15            |           | 2.622AC       | 0.174AC         | LA                    | 0.224AC                   | A= 2.224AC      |                                        |
|                                                        | 20               | ROCKWOOD, JAMES E. ET U                        |                | 115                    | 116                                   | 15            |           | 3.004AC       | 0 • 348AC       | LA                    | 0+204AC                   | A= 2.209A0      |                                        |
|                                                        | 20A              |                                                | ¢              |                        | 118                                   | 15            |           |               |                 | LA                    | 0.219AC                   |                 |                                        |
|                                                        | 20B              |                                                | C              |                        | 117                                   | 15            |           |               |                 | PE                    | 0.024AC                   |                 |                                        |
|                                                        | 21               | ZANT.DAVID ET UX.                              | <b>c</b>       | 118                    | 1 1 1 1 1 1 1 1 1 1 1 1 1 1 1 1 1 1 1 | 15            |           | 1.455AC       | 0•397AC         |                       |                           | A= 0.734A0      |                                        |
|                                                        | 21A              |                                                | C              | 120                    |                                       | 15            |           |               |                 | LA                    | 0.005AC                   |                 |                                        |
|                                                        | 218              |                                                | Č              |                        | 120                                   | 15            |           |               |                 | PE                    | 0.008AC                   |                 |                                        |
|                                                        |                  |                                                |                |                        |                                       |               |           |               |                 |                       |                           |                 |                                        |