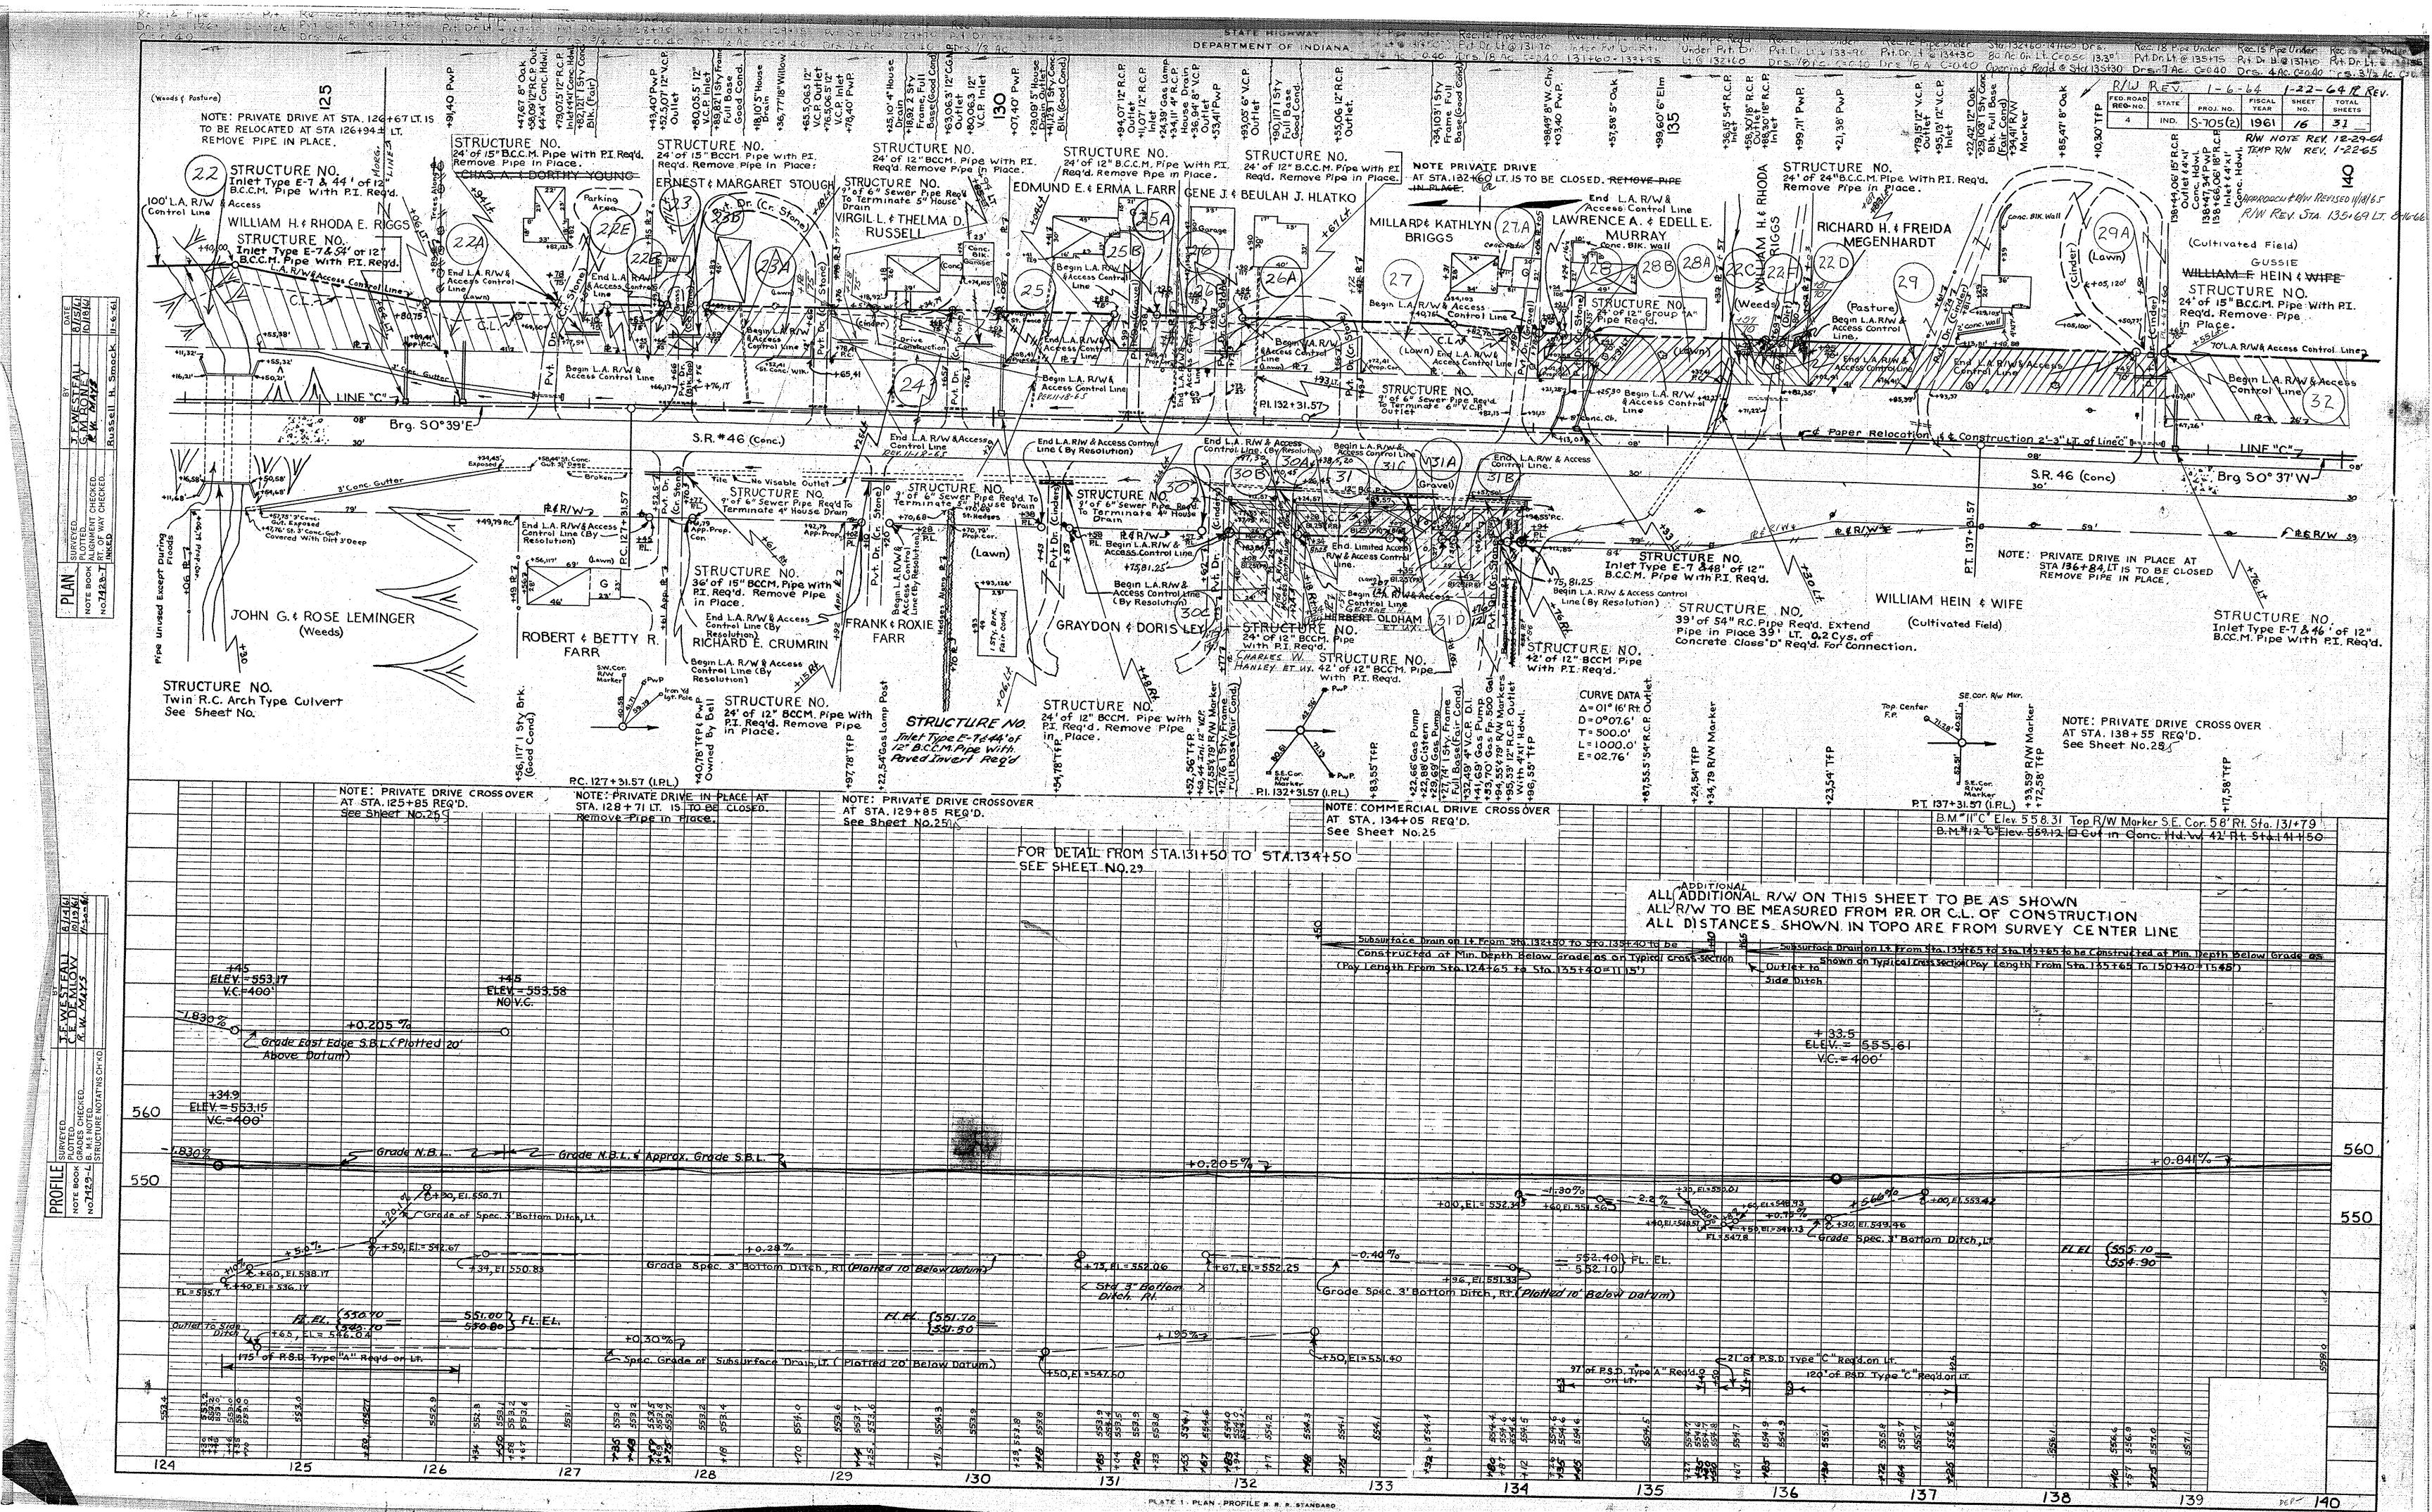

12/17/64 1-28-65 REV. S-705(2)

|                                                        |                  | 事的 化物质 医皮肤管                                    | PAR            | CEL LIS                | TING FO                               | R LAND /      | ACQUISITI | ON            | 3-70:           | 7.1.2.1               | 0392                      | 1-28-65         | REV.                                   |
|--------------------------------------------------------|------------------|------------------------------------------------|----------------|------------------------|---------------------------------------|---------------|-----------|---------------|-----------------|-----------------------|---------------------------|-----------------|----------------------------------------|
|                                                        |                  |                                                |                |                        |                                       |               | COMMISSIO |               |                 |                       |                           |                 |                                        |
|                                                        | PARCEL<br>NUMBER | GRANTOR                                        | CENTER<br>LINE | FROM<br>APPROX<br>STA. | TO<br>APPROX<br>STA•                  | PLAN<br>SHEET | BRIDGE    | TOTAL<br>AREA | R/W<br>EXISTING | NATURE<br>OF<br>TITLE | LAND<br>TO BE<br>ACQUIRED | RESIDUE<br>AREA | BLDG.                                  |
|                                                        | 1<br>1           | MARSH.GILBERTA M.                              | F              | 80                     | 82                                    | 20            |           | 50,000SF      |                 | PE                    | 2,000SF                   | A= 48,000SF     |                                        |
|                                                        | 2                | PETZOLD LOUIS H ET UX.                         | F              | 82                     | 84                                    | 20            |           | 25 • 000SF    |                 | PE                    | 1,000SF                   | A= 24,000SF     |                                        |
|                                                        | 3                | HULMAN ANTON JR. ET AL.                        | PR             | 10                     | 17                                    | 08            |           | 376 • 201AC   | 8.552AC         | LA                    | 1.697AC                   | A=353.320AC     |                                        |
|                                                        | 3A               |                                                | PR             | 17                     | 27                                    | 08+09         |           |               |                 | LA                    | 2.056AC                   |                 |                                        |
|                                                        | 3H               |                                                | PR             | 27                     | 39                                    | 09+10         |           | 8             |                 | LA                    | 2•368AC                   |                 | e<br>Line e est                        |
| 2 #40 0 0 10 10 0 0 0 0 0 0 0 0 0 0 0 0 0 0            | 3 K<br>3 B       |                                                | PR<br>F        | 39<br>90               | 68<br>101                             | 10+11+        | 12        | **            |                 | LA<br>PE              | 6.482AC<br>0.819AC        |                 |                                        |
|                                                        | 36               |                                                | PR             | 17                     | 18                                    | 08            |           |               |                 | PE                    | 0.121AC                   |                 |                                        |
|                                                        | 3 D              |                                                | S-42-C         | 52                     | 62                                    | 23            |           |               |                 | PE                    | 0.579AC                   |                 | *                                      |
|                                                        | 3G               |                                                | PR             | 26                     | 27                                    | 09            |           |               |                 | PE                    | 0.092AC                   |                 |                                        |
|                                                        | 3J               |                                                | PR             | 38                     | 39                                    | 10            |           |               |                 | PE                    | 0.115AC                   |                 |                                        |
|                                                        | 3 E              |                                                | S-42-C         |                        | 54                                    | 23            |           |               |                 | ТВ                    | 0.108AC                   |                 | *                                      |
|                                                        | 3F               |                                                | S-42-C         |                        | 55                                    | 23            |           |               |                 | тв                    | 0.093AC                   |                 | *                                      |
|                                                        | 4                | PIPES.LETTIA F.                                | F              | 81                     | 82                                    | 20            |           | 33,308SF      |                 | ΤE                    | 2,460SF                   | A= 33,308SF     |                                        |
|                                                        | <b>.</b>         | MACE HARLEY E. ET UX.                          | F              | 84                     | 85                                    | 20            |           | 25,000SF      |                 | PE                    | 2,695SF                   | A= 22,305SF     |                                        |
| REV. 1-28-65<br>M.W. MYERS                             | .6               | FRODERMAN FOUNDATION                           |                | 87                     | 88                                    | 21            |           | 3•848AC       | 1.034AC         | LA                    |                           | A= 2.384AC      |                                        |
|                                                        | .6 A             |                                                | F              | 85                     |                                       | 21            |           |               |                 | PE                    | 0.248AC                   |                 |                                        |
|                                                        | 7                | FRODERMAN FOUNDATION                           | PR             | 33                     | 34                                    | 09            |           | 13.980AC      |                 | LA                    | •                         | A= 13.965AC     |                                        |
|                                                        | 8                | WORLD GOSPEL CHURCH INC                        | 11.            | 34                     |                                       | 10            |           | 516,886SF     |                 | LA                    | 1,342SF                   | A=303 + 162SF   |                                        |
|                                                        |                  |                                                |                |                        |                                       |               |           |               |                 |                       | 0.320                     | B=212,382SF     |                                        |
| REV. 12/29/64<br>W.E. HYDE                             | 9<br>9A          | WHALEN. EDWARD J. ET UX.                       | PR<br>PR       | 50<br>54               | 55<br>55                              | 11            |           | 55•040AC      | 0.909AC         | LA<br>PE              | 0.320<br>0.034 AC         | A= 53.777AC     |                                        |
|                                                        | 10               | CITY OF TERRE HAUTE                            | PR             | 55                     | 68                                    | 11+12         |           | 104.960AC     | 1.790AC         | LA                    | 1.074AC                   | A=101.393AC     |                                        |
|                                                        | 10A              |                                                | S-42-C         | 38                     | 48                                    | 22            |           |               |                 | PE                    | 0.703AC                   |                 |                                        |
|                                                        | 11               | WILSON.FLORENCE                                | S-42-C         | 38                     | 48                                    | 22            |           | 160.000AC     | 5.290AC         | PE                    |                           | A=154.037AC     |                                        |
|                                                        | 12               | ZIMMERMAN, JAMES W ET UX                       | S-42-C         | 55                     | 56                                    | 23            |           | •500AC        | 0.086AC         | PE                    |                           | A= 0.353AC      |                                        |
|                                                        | 13               | ZIMMERMAN.CHARLES F.                           | C              | 70                     | 79                                    | 12            |           | 46.529AC      | 2•618AC         | LA                    |                           | A= 41.815AC     |                                        |
| 1991 (1991) (1991) (1991)<br>1992 (1991) (1991) (1991) | 13A              |                                                | C              | 81                     | 83                                    | 13            |           |               |                 | LA                    | 0.169AC                   |                 |                                        |
|                                                        | 13B              |                                                | . <b>c</b>     | 83                     | 84                                    | 13            |           |               |                 | LA                    | 0.085AC                   |                 |                                        |
|                                                        | 13C              |                                                | C              | 84                     | 86                                    | 13            |           |               |                 | LA                    | 0.251AC                   |                 |                                        |
|                                                        | 13D              |                                                | C              | 82                     | 83                                    | 13            |           |               |                 | PΕ                    | 0.056AC                   |                 |                                        |
|                                                        | 13E              |                                                | C              | 83                     | 8.4                                   | 13            |           |               |                 | PE                    | 0.056AC                   |                 | *                                      |
|                                                        | 13F              |                                                | S-42-C         |                        | 55                                    | 23            |           |               |                 | PE                    | 0.170AC                   |                 |                                        |
|                                                        | 13G              |                                                | S-42-C         |                        | 61                                    | 23            |           |               |                 | PE                    | 0.302AC                   |                 |                                        |
|                                                        | 14               | ZIMMERMAN, JOHN C. ET UX                       |                | 79                     | 80                                    | 13            |           | •971AC        | 0•184AC         |                       | 0.135AC                   | A= 0.552AC      | *                                      |
|                                                        | 14A              |                                                | <b>c</b>       | 80                     | 81                                    | 13            |           |               |                 | LA                    | 0.076AC                   |                 |                                        |
|                                                        | 148              |                                                | <b>C</b> .     | 80                     | 81                                    | 13            |           |               |                 | PE                    | 0.024AC                   |                 | ************************************** |
|                                                        | 14C              |                                                |                | 79                     | 80                                    | 13            |           | OE OAC        | 1 27240         | TB<br>LA              | 0.128AC                   | A= 43.145AC     |                                        |
|                                                        | 15               | LEMINGER + JOHN G JR • ETUX                    |                | 86                     | 89                                    | 13            |           | 46 • 050AC    | 1•273AC         |                       | 0.529AC                   | 7- 420142AC     |                                        |
|                                                        | 15A              |                                                | Ç              | 89                     | 94                                    | 13            |           |               |                 | LA                    | 0.638AC                   |                 |                                        |
|                                                        | 15B              |                                                | . <b>C</b>     | 94<br>89               | 100<br>90                             | 13+14         |           |               |                 | PE                    | 0.034AC                   |                 |                                        |
|                                                        | 15C              |                                                | c              | 94                     | 90<br>95                              | 13            |           |               |                 | PE                    | 0.024AC                   |                 |                                        |
|                                                        | 15D<br>15E       |                                                | <b>.</b>       | 100                    | 101                                   | 14            |           |               |                 | PE                    | 0.024AC                   |                 | *                                      |
|                                                        | 16               | STURGEON, JOSEPH A ET UX                       |                | 100                    | 101                                   | 14            |           | •478AC        |                 | LA                    | 0.132AC                   | A= 0.320AC      | *                                      |
|                                                        | 16A              |                                                | C              | 101                    | 102                                   | 14            |           |               |                 | PE                    | 0.026AC                   |                 |                                        |
|                                                        | 16B              |                                                | c              | 100                    | 107                                   | 14            |           |               |                 | ТВ                    | 0.068AC                   |                 | *                                      |
|                                                        | 17               | FOY.WARREN L. ET UX.                           | c              | 102                    | 103                                   | 14            |           | •472AC        |                 | LA                    | 0.135AC                   | A= 0.313AC      | *                                      |
|                                                        | 17A              | eng menjulik di Pilip (4<br>Manualian di Pilip | <b>c</b>       | 101                    | 102                                   | 14            |           |               |                 | PE                    | 0.024AC                   |                 |                                        |
|                                                        | 178              |                                                | c              | 102                    |                                       | 14            |           |               |                 | ТВ                    | 0.085AC                   |                 | *                                      |
|                                                        | 18               | AULD JOHN C. ET UX.                            | c              | 103                    | 113                                   | 14+15         |           | 14.125AC      | 0•901AC         | LA                    | 1.150AC                   | A= 12.074AC     | *                                      |
|                                                        | 18D              |                                                | C              | 111                    | 113                                   | 15            |           |               |                 | тв                    | 0.168AC                   |                 | *                                      |
|                                                        | 19               | SMITH. VERNARD L. ET UX                        |                | 113                    | 115                                   | 15            |           | 2.622AC       | 0.174AC         | LA                    | 0.224AC                   | A= 2.224AC      |                                        |
|                                                        | 20               | ROCKWOOD, JAMES E. ET U                        |                | 115                    | 116                                   | 15            |           | 3.004AC       | 0 • 348AC       | LA                    | 0+204AC                   | A= 2.209A0      |                                        |
|                                                        | 20A              |                                                | ¢              |                        | 118                                   | 15            |           |               |                 | LA                    | 0.219AC                   |                 |                                        |
|                                                        | 20B              |                                                | C              |                        | 117                                   | 15            |           |               |                 | PE                    | 0.024AC                   |                 |                                        |
|                                                        | 21               | ZANT.DAVID ET UX.                              | <b>c</b>       | 118                    | 1 1 1 1 1 1 1 1 1 1 1 1 1 1 1 1 1 1 1 | 15            |           | 1.455AC       | 0•397AC         |                       |                           | A= 0.734A0      |                                        |
|                                                        | 21A              |                                                | C              | 120                    |                                       | 15            |           |               |                 | LA                    | 0.005AC                   |                 |                                        |
|                                                        | 218              |                                                | Č              |                        | 120                                   | 15            |           |               |                 | PE                    | 0.008AC                   |                 |                                        |
|                                                        |                  |                                                |                |                        |                                       |               |           |               |                 |                       |                           |                 |                                        |